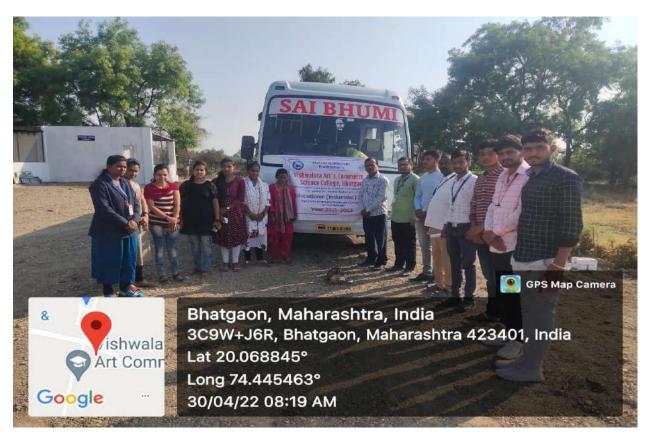

## SAIRAJ SHIKSHAN PRATISHTHAN

Reg. No.

A-6, Akshay Palace, Highway Chowk, Varje, Pune - 411052. Cell.: 9823561009, 9823181006

VACS/371/29.4.22

-Fa. 26/4/22.

To,
The Principal,
Vishwalata Arts, Commerce & Science College,
Bhatgaon, Tal-Yeola, Dist-Nashik. - 423401

Subject: - Educational Industrial Visit has been allowed, Date: - 30/04/2022.

Reference: Permission letter dated 23/04/2022

Sir,

In connection with the above subject, it is informed that, as study course under science subject is included in the syllabus of Savitribai Phule Pune University. Sahyadri Farmers producer Company Ltd( Mohadi) has been given permission for the educational Visit (Bhatgaon) Yeola on 30/04/2022.

Subject-Permission for educational Industrial visit.

Respected sir,

Shri. Sairaj Shikshan Pratishtan's Vishwalata Art's ,Commerce & Science college Bhatgaon Tal-Yeola. Dist-Nashik affiliated to Savitribai Phule universityT.Y.B.Sc. Plain (chemistry)students have course of Science .Industrial visit is compulsory asper syllabus in Pune university. In aregular of we interested to visit our company.

A visit for 45 students of final year T.Y.B.sc (Chemistry) & 5 staff of this organized to this organization.

In a view of this it is requested to grant permission for visit for your company.

Your generous help and kind co-operation in this matter shall be obliged hopping excused for trouble with best regard.