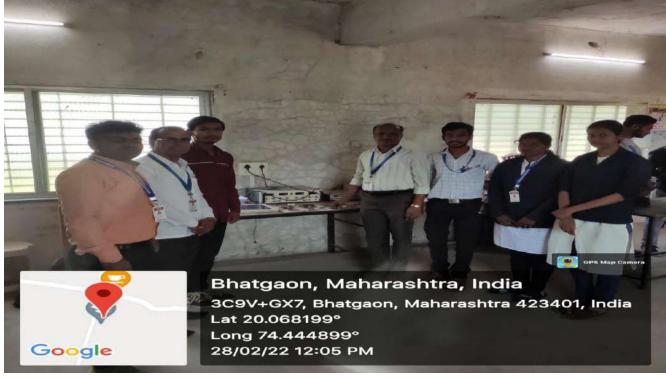

## DATE-28/02/2022

National Science Day is celebrated every year on February 28, the day when Dr. C.V. Raman discovered the Raman Effect, a phenomenon in spectroscopy. Dr. C. V. Raman discovered the Raman Effect in 1928 while working in the laboratory of the Indian Association for the Cultivation of Science, Kolkata, which helped him in winning the prestigious Nobel Prize in 1930.

Department of Bsc(Plain), BSc(computer) Shri Sairaj shikshan pratishthan's Vishwalata Arts, Commerce & science College Bhatgaon, Tal-Yeola, Dist-Nasik affilieated to Savitribai Phule Pune university organized an awareness program on National Science Day on 28.2.2022. In this regard organized various events like online Quiz competition and poster presentation, science exhibition.

A Quiz competition, poster -representation, science Exhibition was conducted by the principal sir, & B.sc. faculty member. Sixty students have participated. Principal Prof- D. K Kadam was judge for the competition for science Exhibition.