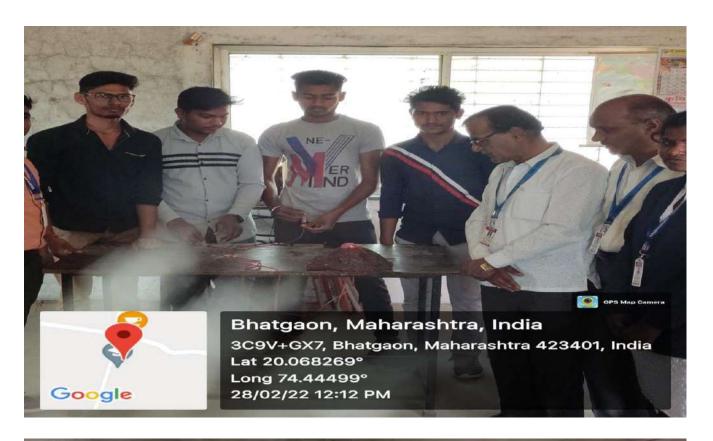

Subject: - Educational Industrial Visit has been allowed, Date: - 30/04/2022.

Reference: Permission letter dated 23/04/2022

Sir,

In connection with the above subject, it is informed that, as study course under science subject is included in the syllabus of Savitribai Phule Pune University. Sahyadri Farmers producer Company Ltd( Mohadi) has been given permission for the educational Visit (Bhatgaon) Yeola on 30/04/2022.

Subject-Permission for educational Industrial visit.

Respected sir,

Shri. Sairaj Shikshan Pratishtan's Vishwalata Art's ,Commerce & Science college Bhatgaon Tal-Yeola. Dist-Nashik affiliated to Savitribai Phule universityT.Y.B.Sc. Plain (chemistry)students have course of Science .Industrial visit is compulsory asper syllabus in Pune university. In aregular of we interested to visit our company.

A visit for 45 students of final year T.Y.B.sc (Chemistry) & 5 staff of this organized to this organization.

In a view of this it is requested to grant permission for visit for your company.

Your generous help and kind co-operation in this matter shall be obliged hopping excused for trouble with best regard.