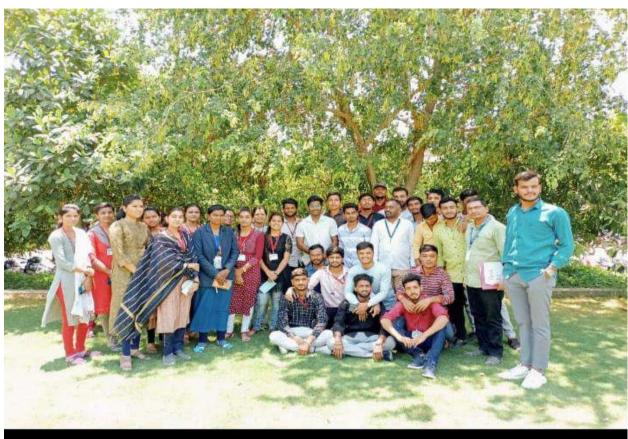

## SAIRAJ SHIKSHAN PRATISHTHAN

Reg. No.

A-6, Akshay Palace, Highway Chowk, Varje, Pune - 411052. Cell.: 9823561009, 9823181006

VACS/371/29.4.22

-Fa. 26/4/22.

To,
The Principal,
Vishwalata Arts, Commerce & Science College,
Bhatgaon, Tal-Yeola, Dist-Nashik. - 423401

Subject: - Educational Industrial Visit has been allowed, Date: - 30/04/2022.

Reference: Permission letter dated 23/04/2022

Sir,

In connection with the above subject, it is informed that, as study course under science subject is included in the syllabus of Savitribai Phule Pune University. Sahyadri Farmers producer Company Ltd( Mohadi) has been given permission for the educational Visit (Bhatgaon) Yeola on 30/04/2022.

Subject-Permission for educational Industrial visit.

Respected sir,

Shri. Sairaj Shikshan Pratishtan's Vishwalata Art's ,Commerce & Science college Bhatgaon Tal-Yeola. Dist-Nashik affiliated to Savitribai Phule universityT.Y.B.Sc. Plain (chemistry)students have course of Science .Industrial visit is compulsory asper syllabus in Pune university. In aregular of we interested to visit our company.

A visit for 45 students of final year T.Y.B.sc (Chemistry) & 5 staff of this organized to this organization.

In a view of this it is requested to grant permission for visit for your company.

Your generous help and kind co-operation in this matter shall be obliged hopping excused for trouble with best regard.