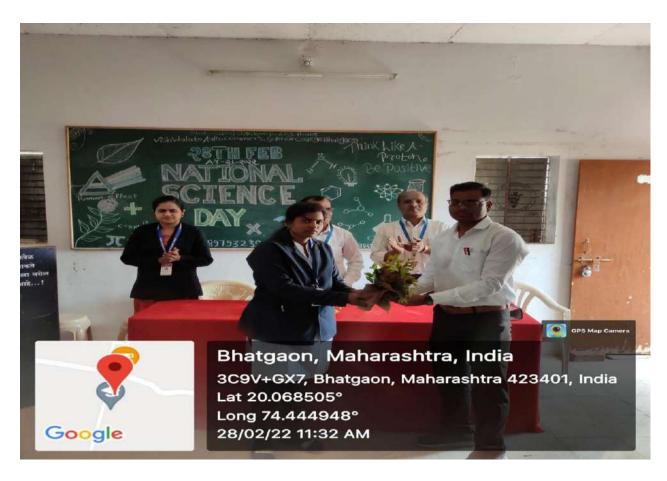

Department of Bsc(Plain), BSc(computer) Shri Sairaj shikshan pratishthan's Vishwalata Arts, Commerce & science College Bhatgaon, Tal-Yeola, Dist-Nasik affilieated to Savitribai Phule Pune university organized an awareness program on National Science Day on 28.2.2022. In this regard organized various events like online Quiz competition and poster presentation, science exhibition.

A Quiz competition, poster -representation, science Exhibition was conducted by the principal sir, & B.sc. faculty member. Sixty students have participated. Principal Prof- D. K Kadam was judge for the competition for science Exhibition.

On the same day Poster presentation, was conducted on the topicQuiz competition, science Exhibition. The students showcased their research talent through posters during the Science exhibition. Students touched many new aspects related to science in their posters like technological advances. Geography, Electronics, chemistry etc.