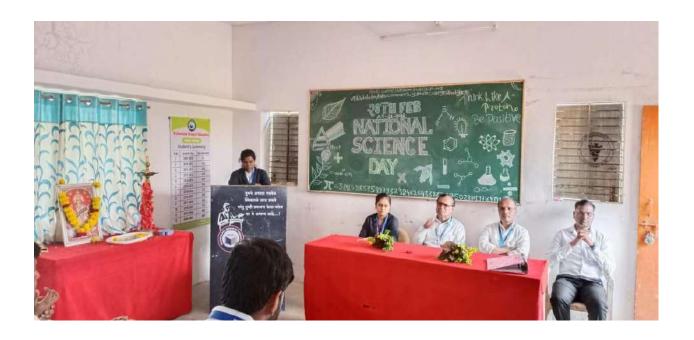

## NATIONAL SCIENCE DAY-2022

## DATE-28/02/2022

National Science Day is celebrated every year on February 28, the day when Dr. C.V. Raman discovered the Raman Effect, a phenomenon in spectroscopy. Dr. C. V. Raman discovered the Raman Effect in 1928 while working in the laboratory of the Indian Association for the Cultivation of Science, Kolkata, which helped him in winning the prestigious Nobel Prize in 1930.

Department of Bsc(Plain), BSc(computer) Shri Sairaj shikshan pratishthan's Vishwalata Arts, Commerce & science College Bhatgaon, Tal-Yeola, Dist-Nasik affilieated to Savitribai Phule Pune university organized an awareness program on National Science Day on 28.2.2022. In this regard organized various events like online Quiz competition and poster presentation, science exhibition.

A Quiz competition, poster -representation, science Exhibition was conducted by the principal sir, & B.sc. faculty member. Sixty students have participated. Principal Prof- D. K Kadam was judge for the competition for science Exhibition.

On the same day Poster presentation, was conducted on the topicQuiz competition, science Exhibition. The students showcased their research talent through posters during the Science exhibition. Students touched many new aspects related to science in their posters like technological advances. Geography, Electronics, chemistry etc.