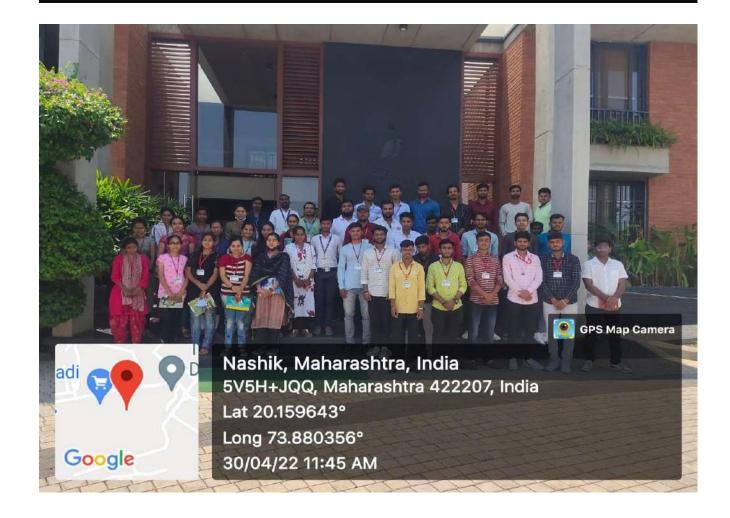

Subject: - Educational Industrial Visit has been allowed, Date: - 30/04/2022.

Reference: Permission letter dated 23/04/2022

Sir,

In connection with the above subject, it is informed that, as study course under science subject is included in the syllabus of Savitribai Phule Pune University. Sahyadri Farmers producer Company Ltd( Mohadi) has been given permission for the educational Visit (Bhatgaon) Yeola on 30/04/2022.

Subject-Permission for educational Industrial visit.

Respected sir,

Shri. Sairaj Shikshan Pratishtan's Vishwalata Art's ,Commerce & Science college Bhatgaon Tal-Yeola. Dist-Nashik affiliated to Savitribai Phule universityT.Y.B.Sc. Plain (chemistry)students have course of Science .Industrial visit is compulsory asper syllabus in Pune university. In aregular of we interested to visit our company.

A visit for 45 students of final year T.Y.B.sc (Chemistry) & 5 staff of this organized to this organization.

In a view of this it is requested to grant permission for visit for your company.

Your generous help and kind co-operation in this matter shall be obliged hopping excused for trouble with best regard.