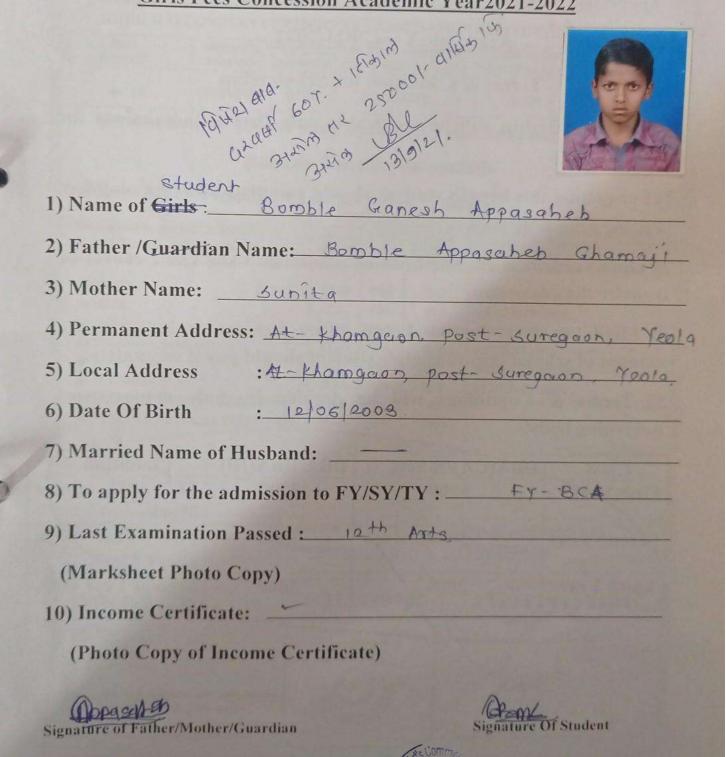

# Late.Sonabai Narayan Bhandare Scholarship

## Girls Fees Concession Academic Year2021-2022

| student                                                                        |
|--------------------------------------------------------------------------------|
| 1) Name of Girls: SURASE VISHAL BHAUSAHED                                      |
| 2) Father/Guardian Name: SURASE BHAUSAHEB Gangaram                             |
| 3) Mother Name: BIKO                                                           |
| 4) Permanent Address: At - Khamgaon Post - Suregaon Tal - Yeold dist - Nedshik |
| 5) Local Address :                                                             |
| 6) Date Of Birth : 03 - 03 - 2003                                              |
| 7) Married Name of Husband:                                                    |
| 8) To apply for the admission to FY/SY/TY: FY BCA                              |
| 9) Last Examination Passed: 12th. sci                                          |
| (Marksheet Photo Copy)                                                         |
| 10) Income Certificate:                                                        |
| (Photo Copy of Income Certificate)                                             |
|                                                                                |

भाउचाहेल जांगाशाम अहराय-Signature of Father/Mother/Guardian

valata Arts Commerce nce College, Bhattson Yeola Dist, Nashik