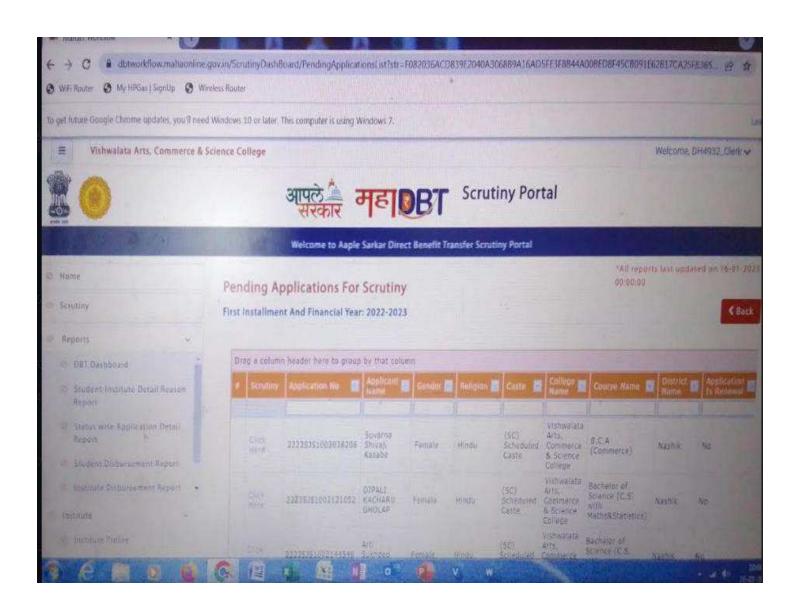

## Vishwalata Arts, Commerce & Science College

College Code: 892

BHATGAON, Tal. Yeola, 423401 Dist. Nasik

Mob. 9545126722

\* Affiliated to Savitribai Phule Pune University. \* NAAC Accredited C Grade (1st Cycle 2022) \* ISO 9001:2015

### Criteria No-06Governance, Leadership and Management

- 6.2.3 Implementation of e-governance in areas of operation
- 1. Administration
- 2. Finance and Accounts
- 3. Examination
- A. All 3 of the above
- B. All 2 of the above
- C. All 1 of the above

& Science College Bhatgaoi Tal. Yeola Dist-Nashik

### **Examination Software**



### Scholarship: DBT Dashboard





### 1



**Library Software** 

### सावित्रीबाई फुले पुणे विद्यापीठ (पूर्वीचे पुणे विद्यापीठ)

दूरध्वनी क्र. ०२०-२५६२१०५९ iqac@unipune.ac.in



अंतर्गत गुणवत्ता सिध्दता कक्ष गणेशखिंड, पुणे --४११००७

### ना - हरकत प्रमाणपत्र

प्रमाणित करण्यात येते की, माहिती व्यवस्थापन प्रणाली(एम. आय. एस.) सन २०२२-२०२३ या वेबपोर्टलवर साईराज शिक्षण प्रतिष्ठाण पुणे विश्वलता कॉलेज पत्ता: भाटगाव ता येवला जि नासिक ता.: येवला जि: नाशिक पिनकोड: 423401 या महाविद्यालयाची शैक्षणिक व शैक्षणिकेतर बाबींची सर्व माहिती नोंदिविली आहे. महाविद्यालयाकडे माहिती व्यवस्थापन प्रणाली(एम. आय. एस.) सन २०२२-२०२३ बाबतची कोणतीही माहिती प्रलंबित नाही. सबब सदरील महाविद्यालयाची कामे विद्यापीठाच्या संबंधित शाखेकडून पुढील कार्यवाहीकरीता स्विकारण्यास हरकत नाही.

दिनांक : 26/04/2023

ठिकाण : पुणे

Puns A11 007

(प्रा.डॉ.संजय ढोले) नोडल ऑफिस