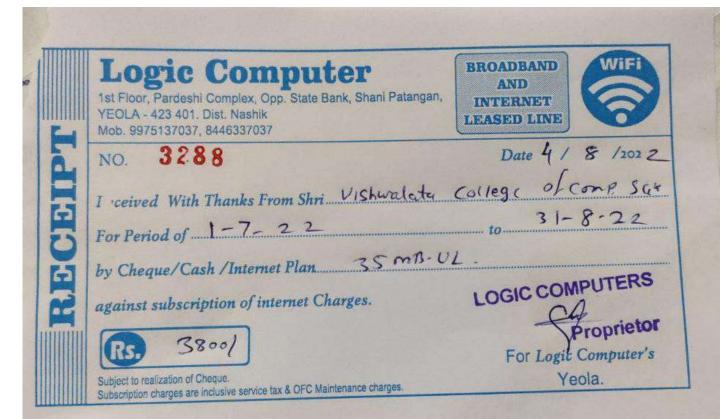

# Logic Computer 1st Floor, Pardeshi Complex, Opp. State Bank, Shani Patangan, YEOLA-423 401. Dist. Nashik Mob. 9975137037, 8446337037 NO. Date 20/4/2022 I received With Thanks From Shri VIShwelate College of Comp. SciFor Period of 1-4-22 to 30-4-22 by Cheque/Cash/Internet Plan. 95 mn-UL against subscription of internet Charges. RS. 1906/

Subscription charges are inclusive service tax & OFC Maintenance charges.

Subject to realization of Cheque

Yeola.

KAROCHER

Logic Computer

1st Floor, Partieshi Complex, Opp. State Bank, Shani Patangan, YEOLA - 423 401. Dist. Nashik Mob. 9975137037, 8446337037