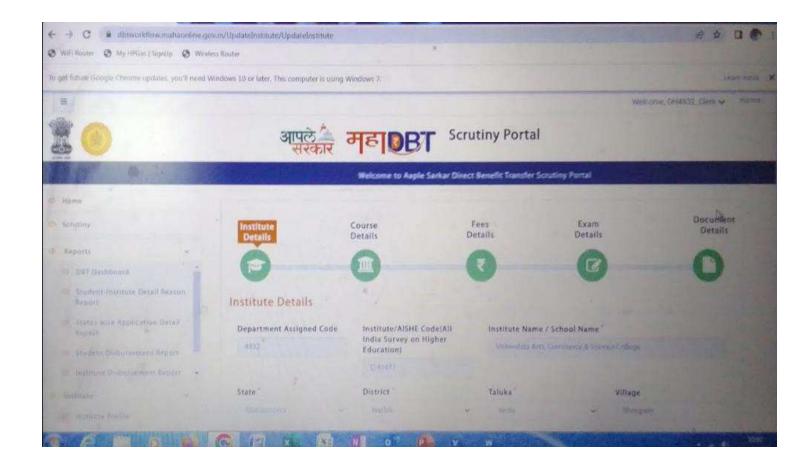

## Vishwalata Arts, Commerce & Science College

College Code: 892

BHATGAON, Tal. Yeola, 423401 Dist. Nasik

Mob. 9545126722

\* Affiliated to Savitribai Phule Pune University. \* NAAC Accredited C Grade (1st Cycle 2022) \* ISO 9001:2015

### Criteria No-06Governance, Leadership and Management

- 6.2.3 Implementation of e-governance in areas of operation
- 1. Administration
- 2. Finance and Accounts
- 3. Examination
- A. All 3 of the above
- B. All 2 of the above
- C. All 1 of the above

& Science College Bhatgaoi Tal. Yeola Dist-Nashik

### **Examination Software**



### Scholarship: DBT Dashboard





### 1



**Library Software** 

### सावित्रीबाई फुले पुणे विद्यापीठ (पूर्वीचे पुणे विद्यापीठ)

दूरध्वनी क्र. ०२०-२५६२१०५९ iqac@unipune.ac.in



अंतर्गत गुणवत्ता सिध्दता कक्ष गणेशखिंड, पुणे --४११००७

### ना - हरकत प्रमाणपत्र

प्रमाणित करण्यात येते की, माहिती व्यवस्थापन प्रणाली(एम. आय. एस.) सन २०२२-२०२३ या वेबपोर्टलवर साईराज शिक्षण प्रतिष्ठाण पुणे विश्वलता कॉलेज पत्ता: भाटगाव ता येवला जि नासिक ता.: येवला जि: नाशिक पिनकोड: 423401 या महाविद्यालयाची शैक्षणिक व शैक्षणिकेतर बाबींची सर्व माहिती नोंदिविली आहे. महाविद्यालयाकडे माहिती व्यवस्थापन प्रणाली(एम. आय. एस.) सन २०२२-२०२३ बाबतची कोणतीही माहिती प्रलंबित नाही. सबब सदरील महाविद्यालयाची कामे विद्यापीठाच्या संबंधित शाखेकडून पुढील कार्यवाहीकरीता स्विकारण्यास हरकत नाही.

दिनांक : 26/04/2023

ठिकाण : पुणे

Puns A11 007

(प्रा.डॉ.संजय ढोले) नोडल ऑफ