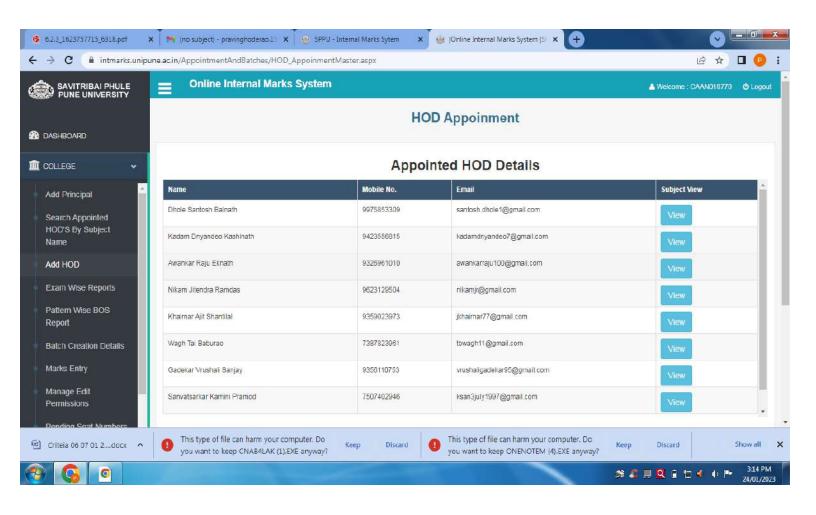

### Criteria No-06Governance, Leadership and Management

- 6.2.3 Implementation of e-governance in areas of operation
- 1. Administration
- 2. Finance and Accounts
- 3. Examination
- A. All 3 of the above
- B. All 2 of the above
- C. All 1 of the above

### Criteria No-06 Governance, Leadership and Management

6.2.3 Implementation of e-governance in areas of operation

\* Affiliated to Savitribai Phule Pune University. \* NAAC Accredited C Grade (1st Cycle 2022)