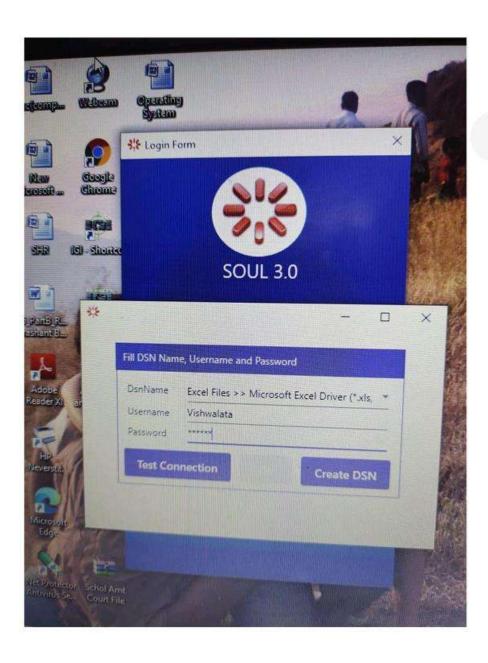

## Vishwalata Arts, Commerce & Science College

College Code: 892

BHATGAON, Tal. Yeola, 423401 Dist. Nasik

Mob. 9545126722

\* Affiliated to Savitribai Phule Pune University. \* NAAC Accredited C Grade (1st Cycle 2022) \* ISO 9001:2015

### Criteria No-06Governance, Leadership and Management

- 6.2.3 Implementation of e-governance in areas of operation
- 1. Administration
- 2. Finance and Accounts
- 3. Examination
- A. All 3 of the above
- B. All 2 of the above
- C. All 1 of the above

& Science College Bhatgaoi Tal. Yeola Dist-Nashik

### **Examination Software**



### Scholarship: DBT Dashboard





### 1



**Library Software** 

### सावित्रीबाई फुले पुणे विद्यापीठ (पूर्वीचे पुणे विद्यापीठ)

दूरध्वनी क्र. ०२०-२५६२१०५९ iqac@unipune.ac.in



अंतर्गत गुणवत्ता सिध्दता कक्ष गणेशखिंड, पुणे --४११००७

### ना - हरकत प्रमाणपत्र

प्रमाणित करण्यात येते की, माहिती व्यवस्थापन प्रणाली(एम. आय. एस.) सन २०२२-२०२३ या वेबपोर्टलवर साईराज शिक्षण प्रतिष्ठाण पुणे विश्वलता कॉलेज पत्ता: भाटगाव ता येवला जि नासिक ता.: येवला जि: नाशिक पिनकोड: 423401 या महाविद्यालयाची शैक्षणिक व शैक्षणिकेतर बाबींची सर्व माहिती नोंदिविली आहे. महाविद्यालयाकडे माहिती व्यवस्थापन प्रणाली(एम. आय. एस.) सन २०२२-२०२३ बाबतची कोणतीही माहिती प्रलंबित नाही. सबब सदरील महाविद्यालयाची कामे विद्यापीठाच्या संबंधित शाखेकडून पुढील कार्यवाहीकरीता स्विकारण्यास हरकत नाही.

दिनांक : 26/04/2023

ठिकाण : पुणे

Puns A11 007

(प्रा.डॉ.संजय ढोले) नोडल ऑफिसर

एम.आय.