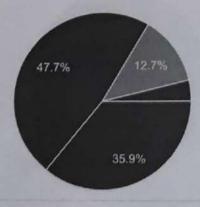

- To a Great Extent (उच्च प्रमाणात)
- To a Considerable Extent
  (चांगल्या प्रमाणात)
- To a Moderate Extent (मध्यम प्रमाणात)
- Unsatisfactory (असमाधानकारक)

5. Does the syllabus generate interest? (अभ्यासक्रम विद्यार्थ्यांमध्ये आवड निर्माण 🔲 Сору