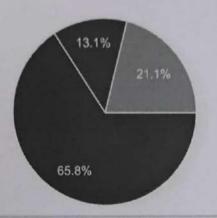

2019-20

2020-21

2021-22

2. How deep is the course you are learning? (तुम्ही शिकत असलेल्या अभ्यासक्रमाची खोली कशी आहे?) □ Сору

237 responses

● Very High (अति उच्च)

High (उच्च)

Understandable (आकलनीय)