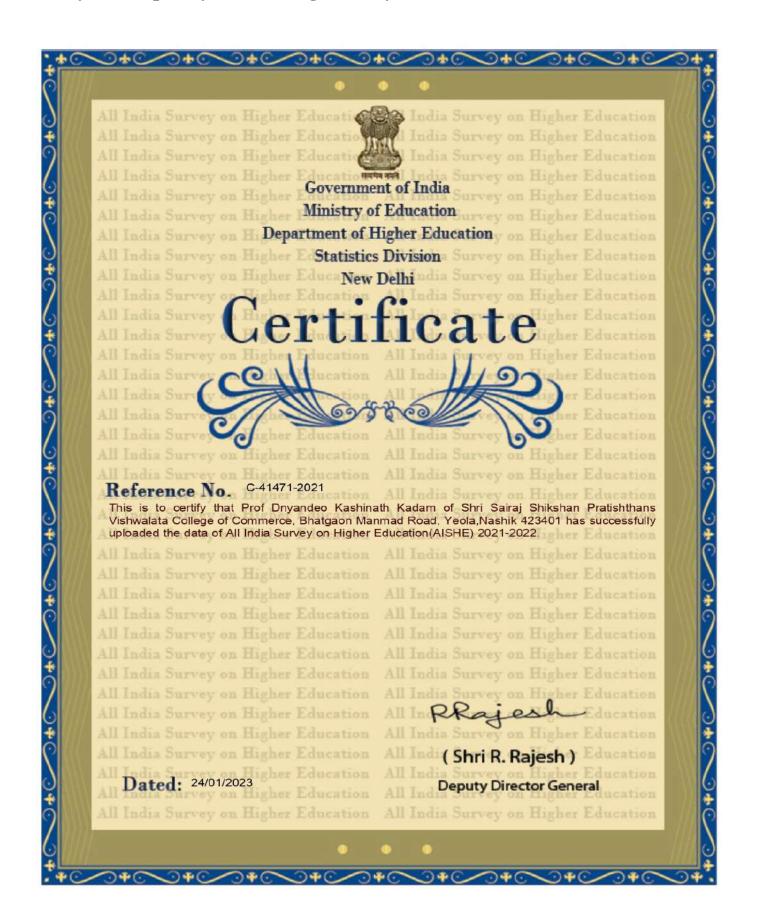

#### Vishwalata Arts, Commerce & Science College AISHE ID : C- 41471

BHATGAON, Tal. Yeola, 423401 Dist. Nasik

College Code: 892

Mob. 9545126722

\* Affiliated to Savitribai Phule Pune University. \* NAAC Accredited C Grade (1st Cycle 2022) \* ISO 9001:2015