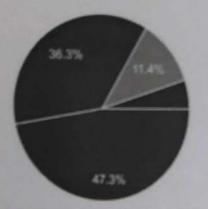

237 responses

- Logical (तार्किक)
- Sometimes Logical (कधी कधी तार्किक)
- Somewhat disconnected (काही प्रमाणात विसंगत)
- illogical (अतार्किक)

Yanta (Nas)

o what is your opinion about library books for the syllabus of your course? (तुमच्या अभ्यासक्रमाच्या लायब्ररीच्या पुस्तकांबद्दल तुमचे मत काय आहे?)

□ Сору

237 responses

- Fully Adequate (परिपूर्ण)
- Adequate (पुरेगी)
- Sometimes adequate (কাহী ৰাৰনীন पুरेशी)
- Not adequate (अपुरी)