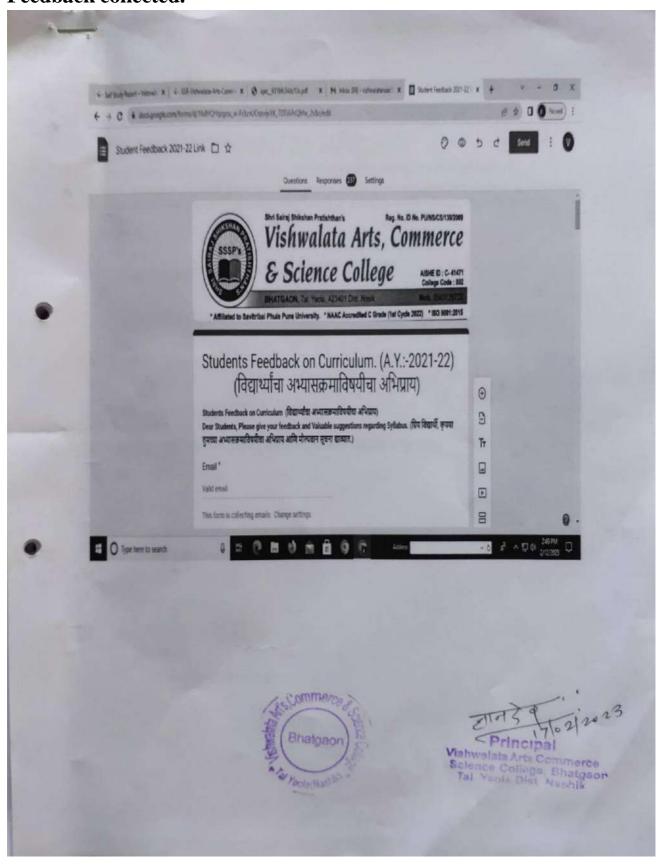

### 1) Regular meeting of Internal Quality Assurance Cell (IQAC); Feedback collected.

\* Required

### Students Feedback on Curriculum. (A.Y.:-2021-22) (विद्यार्थ्यांचा अभ्यासक्रमाविषयीचा अभिप्राय)

Students Feedback on Curriculum (विद्यार्थ्यांचा अभ्यासक्रमाविषयीचा अभिप्राय)
Dear Students, Please give your feedback and Valuable suggestions regarding Syllabus.
(प्रिय विद्यार्थी, कृपया तुमच्या अभ्यासक्रमाविषयीचा अभिप्राय आणि मौल्यवान सूचना द्याव्यात.)