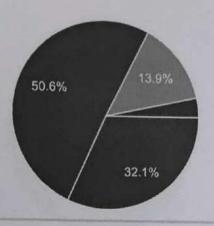

2019-20

2020-21

2021-22

2. How deep is the course you are learning? (तुम्ही शिकत असलेल्या अभ्यासक्रमाची खोली कशी आहे?) □ Сору

237 responses

● Very High (अति उच्च)

High (उच्च)

Understandable (आकलनीय)