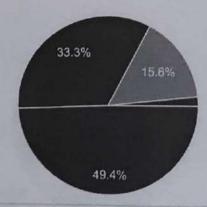

 To a Considerable Extent (चांगल्या प्रमाणात)

 To a Moderate Extent (मध्यम प्रमाणात)

Unsatisfactory (असमाधानकारक)

4. Whether syllabus is career oriented? (अभ्यासक्रम व्यवसायाभिमुख आहे का?)

Cop

237 responses

- To a Great Extent (उच्च प्रमाणात)
- To a Considerable Extent
  (चांगल्या प्रमाणात)
- To a Moderate Extent (मध्यम प्रमाणात)
- Unsatisfactory (असमाधानकारक)

5. Does the syllabus generate interest? (अभ्यासक्रम विद्यार्थ्यांमध्ये आवड निर्माण 🔲 Сору