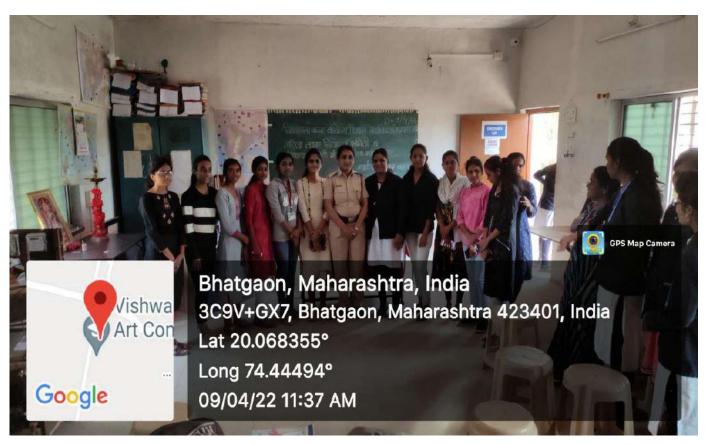

# **Invitation For Guidance Lecture**

To,

Miss. Mai Namdev Thorat, Ladies Police Constable, Yeola, Tal – Yeola, Dist – Nashik.

# Respected Madam,

On behalf of our institute, I am very pleased to have the honor of inviting you to our institute for a guidance lecture. We expect you to conduct a guidance lecture on "Woman Empowerment & laws". we have arranged this guidance lecture for girls student on Saturday, 9 April 2022 At 11:00 am.

# Notice

(Regarding to the guidance lecture)

All Committee member & Girls student of college are hereby informed that, the guidance lecture on the topic "Women Empowerment & Laws" by Miss. Mai Namdev Thorat. (Ladies Police Constable) will be held on Saturday, 9 April 2022 At 11:00 am. In Hall No. 1. All Student should Present on time for the same.