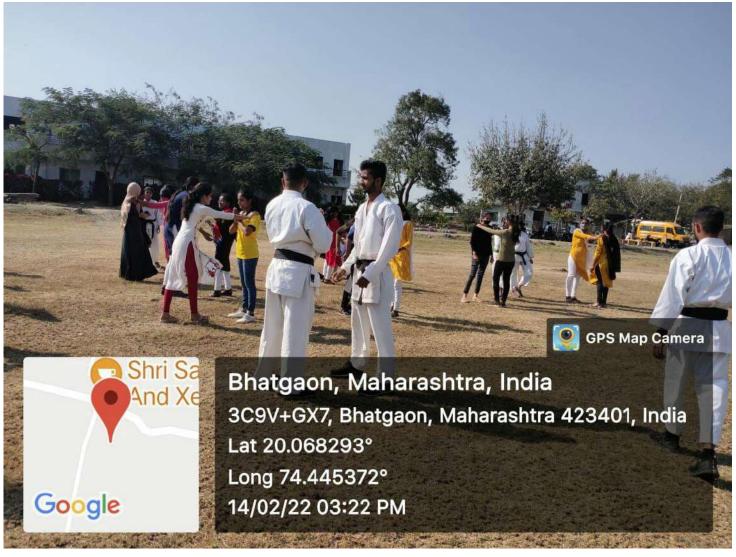

# नोटीस

महाविद्यालयातील सर्व विधार्थीनीना (मुर्लीना) सूचित करण्यात येते कि विधार्थी विकास मंडळ विभागाच्या निर्भय कन्या अभियान अंतर्गत स्त्री हक्क अधिकार विषयक नियम संहिता कायदे या विषयावर विकलाचे व्याख्यान व कराटे प्रशिक्षण आणि व्याख्यानाचे आयोजन दिनांक १४ फेब्रुवारी २०२२ रोजी १०.०० ते ५.०० वेळेत केले आहेत तरी सर्व विधार्थीनीनी (मुर्लीनी) उपस्तीथी अनिवार्य आहेत तसेच सर्वानी कॉवीड-१९ नियमाचे पालन करावे. सर्वाना मास्क लावणे अनिवार्य आहेत.

| अनु. क्र. | व्यख्यानाचा विषय                              | व्यख्यातेचे नाव                             | वेळ                      |
|-----------|-----------------------------------------------|---------------------------------------------|--------------------------|
| 1.        | स्त्री हक्क अधिकार विषयक नियम संहिता<br>कायदे | अँड. सौ. कविता पराते<br>(वकील)              | ११. ३० AM ते १. ००<br>PM |
| 2.        | कराटे व्याख्यान प्रशिक्षण                     | श्री. श्रीकांत वाघचौरे<br>(कराटे प्रशिक्षक) | २. ०० ते ५. ०० PM        |

### Resource Person Attendance

| Resource Person Name       | Shrikant M Waghehaelee       |
|----------------------------|------------------------------|
| Designation-Post/Job       | Sports & knewte Tealler.     |
| Office Address/Address     | mauli Nagar, yeala.          |
| Work Exp.                  | 12 Jears.                    |
| E-Mail id:                 |                              |
| Mobile No.                 | 9860727434                   |
| Program Name/Lecture Topic | Kalute & self Defence Tremiz |
| Program Date & Day         | 14/02/2022 - Monday.         |
| Content list               | 1] self protection           |
|                            | 2] Kasute punch              |
|                            | 3] Kulente Kicks.            |
|                            | 41 Karate Blocks.            |
|                            | 5) self Defence Techniques   |
|                            | 6] Hiting points on Body.    |
|                            | 11 Mead protection.          |
|                            | 8] Attaking movements.       |

Resource Person Sign

Vishwaicta Arts Commerce Science College, Bhatgaon Tal Yeola Dist Nashik