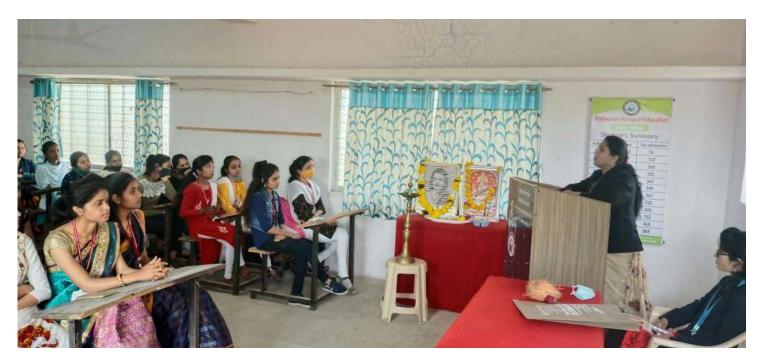

#### Important Notice

Date - 29/1/2022

All Female Staff & Students Are informed that "Women Grievance Cell" is Organizing a Doctor Talk on "Female hygiene & healthcare" in the Guidance of Dr. Riddhi Avhad Madam at 11a.m. on 31 st January 2022 on Zoom Online Platform in Vishwalata Arts, Commerce & Science College, Bhatgaon Tal - Yeola . It's Compulsory for female Staff & female Students to attend this Program.

Science College, Bhatgaon

Topic - Women Hyiegine and health care

On behalf of the Women's Grievance Redressal Cell at Vishwalata Art's commerce and science college. Dr. Riddhi Ramdas Avhad's guided lecture on the important topic of 'Women's Health' was conducted online on Zoom platform. Students and women have some health problems while studying or in general, but due to proper guidance or what the society will say, there is no much talk about it and there is no denying the possibility of long term effect on their health. Dr. Avhad Madam made a concerted effort to give in-depth information on how we can get rid of various problems. Girls face health problems in their daily life but they do not express it due to fear or ignorance and as a result it does not take long for it to turn into a major illness. He also mentioned. "Everyone's lifestyle has changed a lot during the Corona Outbreak period and if you are in good health then everything will be fine, so adopting good habits has become a major issue today

We must do it. 40 girls and 6 female professors were present for this program. Special efforts were made by the Head of the Department Prof.Geeta Borade, Prof. Tai Wagh and other female professors for the success of this