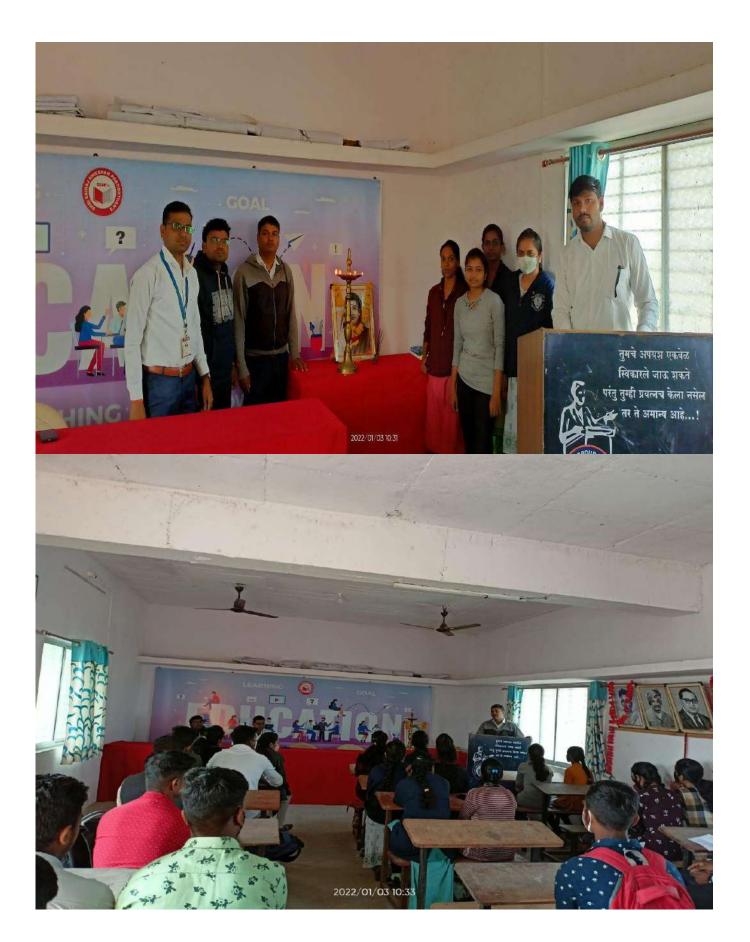

# NOTICE

All the staff members hereby informed that the notice regarding to celebrate "Birth Anniversary of Savitri Bai Phule" held on 3<sup>rd</sup> January 2022 at 10.10 am in Hall no.1.

All the staff members should be present before 5 min of the mentioned above.

# Shri Sairaj Shikshan Pratishthan's Vishwalata Arts, Commerce & Science College, Bhatgaon, Yeola

**Topic** – Report on Birth Aniversery Of Savitribai Phule

The Birth Anniversary Of Savitribai Phule.Program Was Oraganised Today Saturday, 3 rd January 2022 at 10:.10 am. Under auspices of Shri Sairaj Shikshan Pratishthan's Vishwalata arts Commerce & Science College Yeola, Bhatgaon Co- OrdinallyWith Savitribai Phule Pune University:

The Program Was organised By Cultural Committee. The Program Was hosted by Prof. Khare P.B. The program was presided over by Hon'ble Principal Kadam D.K Sir. And Deupty Principal S.B Dhole sir.

The Honarable Principal Kadam sir, Who presided over the program, guided the Savitribai Phule. He said "Savitribai Phule was the first women, who stand alone for the girl's education, took lots of efforts to make women educated and make available first girl's school in Pune and in the memory of such Honorable women this day is celebrated". Many Students also gave speeches on "Contribution of Savitribai Phule". Through this programme students came to know about Savitibai Phule's early life and what she contributed for the society as well as for women's empowerment. The program met with resounding success & was greatly appreciated by all the members.