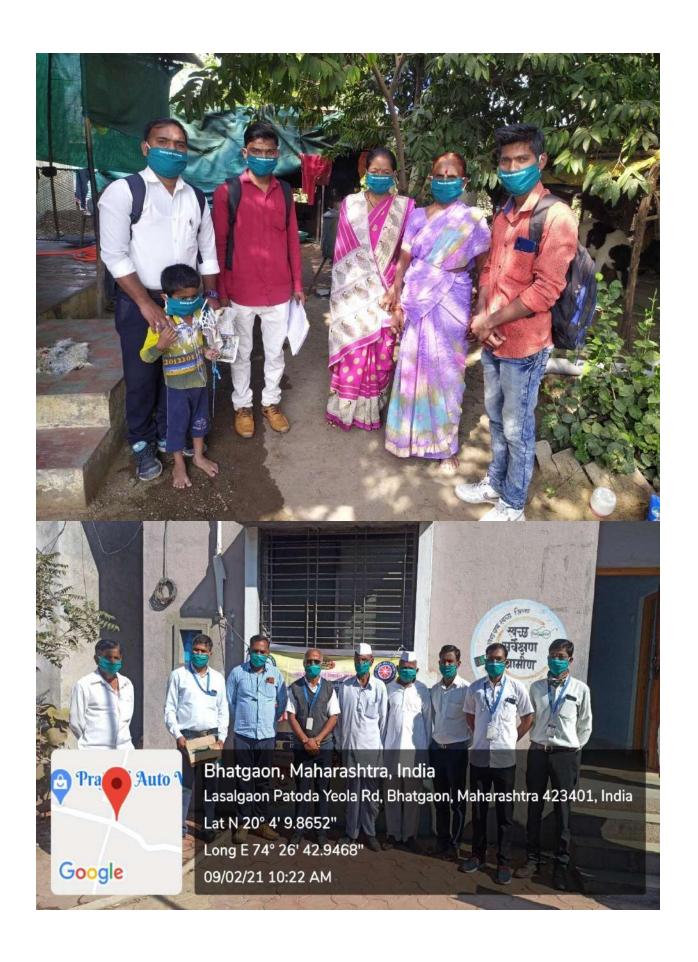

#### **Response:**

During corona period, college conducted COVID vaccination Camp to people with the help of Yeola government hospital nurses under "NSS" and "SDO". Students & staff went from house to house in Bhatgaon to inform about corona security & to prevent the spread of corona. Also informed villagers about the precautions to be taken to avoid corona so for that college organizes COVID vaccination camp.

The Face mask distribution Camp arranged on 20 January 2021 in Dhulgaon. The village development officer of Dhulgaon is Shri. Vaditke Bhausaheb in that village 1000 Face mask is distributed with the help of Student & teacher. Camp arranged on 22 January 2021 in Devargaon. The VDO of Dhulgaon is Shri. Vaditke Bhausaheb in that village 700 Face mask are distributed. Camp arranged on 9 February 2021 in Bhatgaon Village Development Officer Mr. Krishna Bade 500 mask are distributed. mask distribution Camp arranged on 11 February 2021 in Agangaon VDO Mr. Sachin Sanap 400 mask are distributed with the help student & teacher. There is 2600 Face mask are distributed in Yeola taluka.