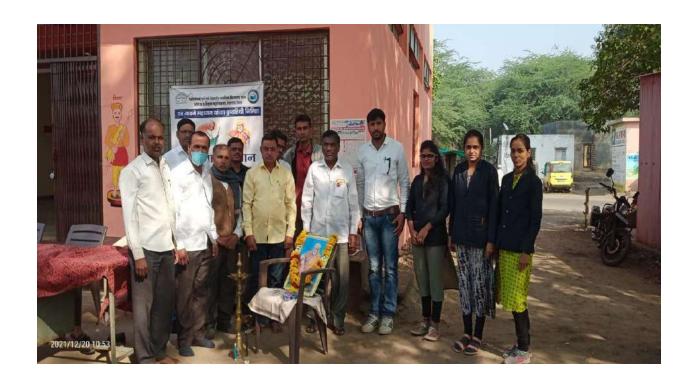

Death anniversary of Sant Gadge Maharaj was organized on 20<sup>th</sup> December 2021 in Dhulgaon. Under Vishwalata art's, commerce & science college Bhatgaon.

Principal
Vishwaiata Arts Commerce
Science College, Bhatgaon
Tal Yeola Dist Nachil