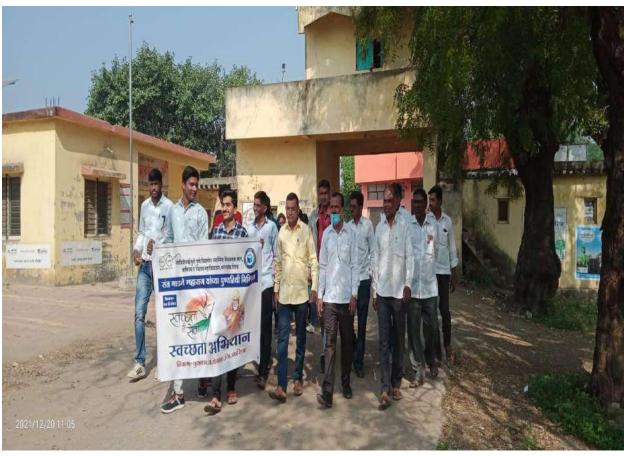

Death anniversary of Sant Gadge Maharaj was organized on 20<sup>th</sup> December 2021 in Dhulgaon. Under Vishwalata art's, commerce & science college Bhatgaon.

Principal
Vishwaiata Arts Commerce
Science College, Bhatgaon
Tal Yeola Dist Nachil