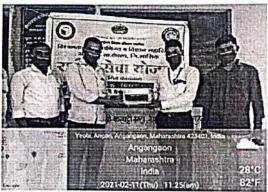

The Face mask distribution Camp arranged on 20 January 2021 in Dhulgaon. The village development officer of Dhulgaon is Shri. Vaditke Bhausaheb in that village 1000 Face mask is distributed with the help of Student & teacher. Camp arranged on 22 January 2021 in Devargaon. The VDO of Dhulgaon is Shri. Vaditke Bhausaheb in that village 700 Face mask are distributed. Camp arranged on 9 February 2021 in Bhatgaon Village Development Officer Mr. Krishna Bade 500 mask are distributed. mask distribution Camp arranged on 11 February 2021 in Agangaon VDO Mr. Sachin Sanap 400 mask are distributed with the help student & teacher. There is 2600 Face mask are distributed in Yeola taluka.