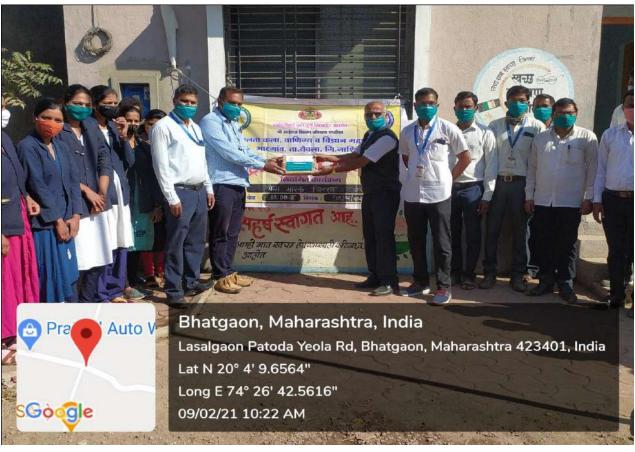

#### **Response:**

During corona period, college conducted COVID vaccination Camp to people with the help of Yeola government hospital nurses under "NSS" and "SDO". Students & staff went from house to house in Bhatgaon to inform about corona security & to prevent the spread of corona. Also informed villagers about the precautions to be taken to avoid corona so for that college organizes COVID vaccination camp.

The Face mask distribution Camp arranged on 20 January 2021 in Dhulgaon. The village development officer of Dhulgaon is Shri. Vaditke Bhausaheb in that village 1000 Face mask is distributed with the help of Student & teacher. Camp arranged on 22 January 2021 in Devargaon. The VDO of Dhulgaon is Shri. Vaditke Bhausaheb in that village 700 Face mask are distributed. Camp arranged on 9 February 2021 in Bhatgaon Village Development Officer Mr. Krishna Bade 500 mask are distributed. mask distribution Camp arranged on 11 February 2021 in Agangaon VDO Mr. Sachin Sanap 400 mask are distributed with the help student & teacher. There is 2600 Face mask are distributed in Yeola taluka.