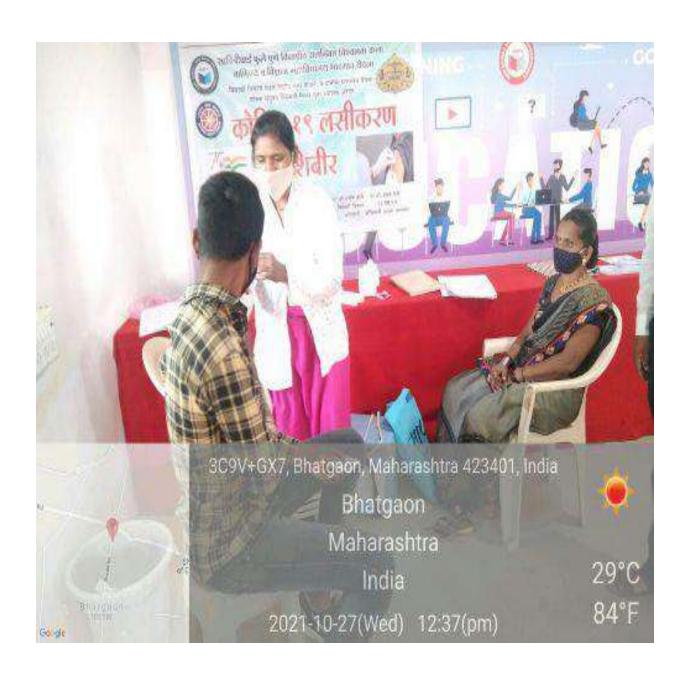

#### **Response:**

During corona period, college conducted COVID vaccination Camp to people with the help of Yeola government hospital nurses under "NSS" and "SDO". Students & staff went from house to house in Bhatgaon to inform about corona security & to prevent the spread of corona. Also informed villagers about the precautions to be taken to avoid corona so for that college organizes COVID vaccination camp.

### **Notice**

All the students of the college are informed that under the mission 'Mission Yuva Swastha' of the Student Development Board of Savitribai Phule Pune University in association with the Student Development Board of Vishwalata College of Arts, Commerce and Science, National Service Scheme and Rural Hospital Yeola on 27th October 2021 (A one-day vaccination camp has been organized on Wednesday) Hall No.: 01.