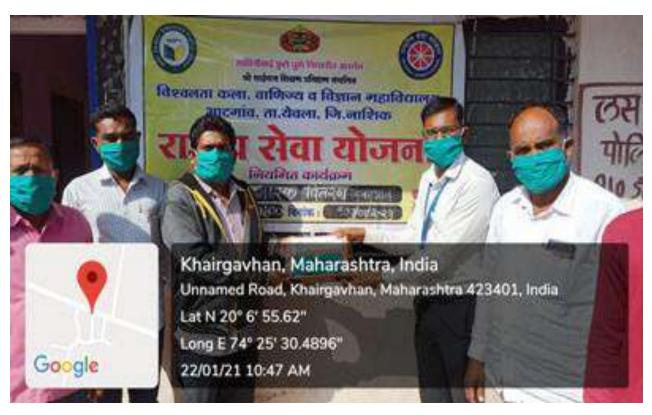

The Face mask distribution Camp arranged on 20 January 2021 in Dhulgaon. The village development officer of Dhulgaon is Shri. Vaditke Bhausaheb in that village 1000 Face mask is distributed with the help of Student & teacher. Camp arranged on 22 January 2021 in Devargaon. The VDO of Dhulgaon is Shri. Vaditke Bhausaheb in that village 700 Face mask are distributed. Camp arranged on 9 February 2021 in Bhatgaon Village Development Officer Mr. Krishna Bade 500 mask are distributed. mask distribution Camp arranged on 11 February 2021 in Agangaon VDO Mr. Sachin Sanap 400 mask are distributed with the help student & teacher. There is 2600 Face mask are distributed in Yeola taluka.