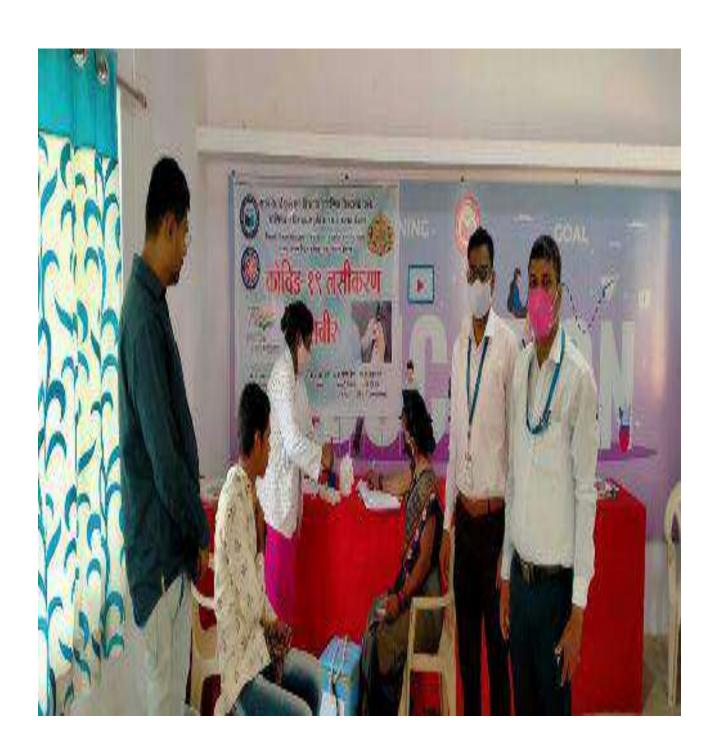

#### **Response:**

During corona period, college conducted COVID vaccination Camp to people with the help of Yeola government hospital nurses under "NSS" and "SDO". Students & staff went from house to house in Bhatgaon to inform about corona security & to prevent the spread of corona. Also informed villagers about the precautions to be taken to avoid corona so for that college organizes COVID vaccination camp.

### **Notice**

All the students of the college are informed that under the mission 'Mission Yuva Swastha' of the Student Development Board of Savitribai Phule Pune University in association with the Student Development Board of Vishwalata College of Arts, Commerce and Science, National Service Scheme and Rural Hospital Yeola on 27th October 2021 (A one-day vaccination camp has been organized on Wednesday) Hall No.: 01.