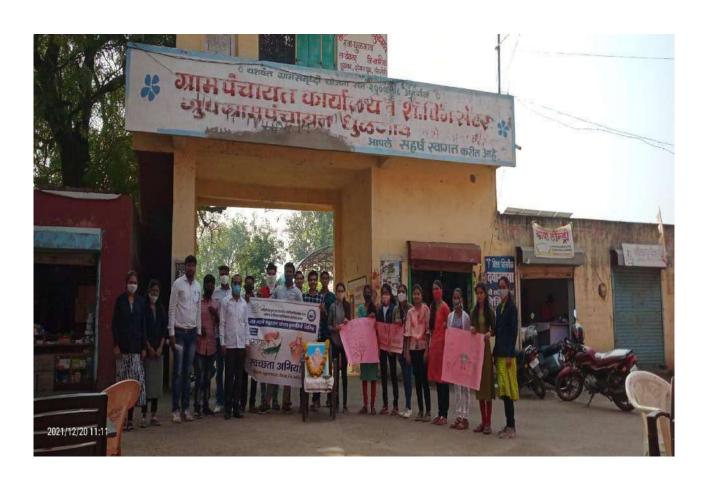

Death anniversary of Sant Gadge Maharaj was organized on 20<sup>th</sup> December 2021 in Dhulgaon. Under Vishwalata art's, commerce & science college Bhatgaon.

Principal
Vishwaiata Arts Commerce
Science College, Bhatgaon
Tal Yeola Dist Nachil