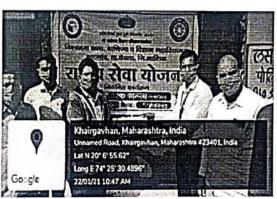

The Face mask distribution Camp arranged on 20 January 2021 in Dhulgaon. The village development officer of Dhulgaon is Shri. Vaditke Bhausaheb in that village 1000 Face mask is distributed with the help of Student & teacher. Camp arranged on 22 January 2021 in Devargaon. The VDO of Dhulgaon is Shri. Vaditke Bhausaheb in that village 700 Face mask are distributed. Camp arranged on 9 February 2021 in Bhatgaon Village Development Officer Mr. Krishna Bade 500 mask are distributed. mask distribution Camp arranged on 11 February 2021 in Agangaon VDO Mr. Sachin Sanap 400 mask are distributed with the help student & teacher. There is 2600 Face mask are distributed in Yeola taluka.