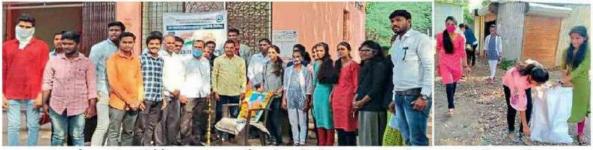

The Face mask distribution Camp arranged on 20 January 2021 in Dhulgaon. The village development officer of Dhulgaon is Shri. Vaditke Bhausaheb in that village 1000 Face mask is distributed with the help of Student & teacher. Camp arranged on 22 January 2021 in Devargaon. The VDO of Dhulgaon is Shri. Vaditke Bhausaheb in that village 700 Face mask are distributed. Camp arranged on 9 February 2021 in Bhatgaon Village Development Officer Mr. Krishna Bade 500 mask are distributed. mask distribution Camp arranged on 11 February 2021 in Agangaon VDO Mr. Sachin Sanap 400 mask are distributed with the help student & teacher. There is 2600 Face mask are distributed in Yeola taluka.