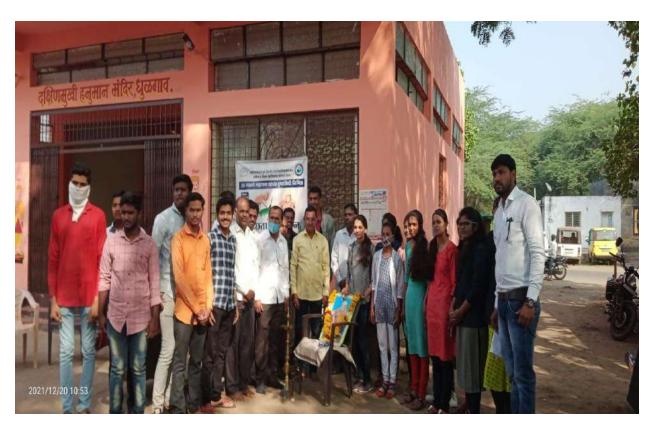

Death anniversary of Sant Gadge Maharaj was organized on 20<sup>th</sup> December 2021 in Dhulgaon. Under Vishwalata art's, commerce & science college Bhatgaon.

Principal
Vishwaiata Arts Commerce
Science College, Bhatgaon
Tal Yeola Dist Nachil