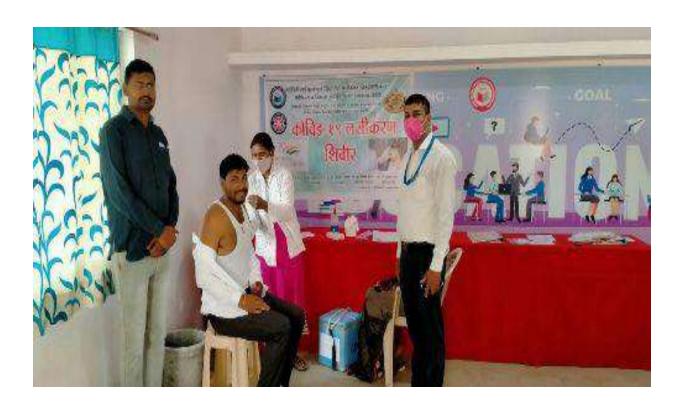

#### **Response:**

During corona period, college conducted COVID vaccination Camp to people with the help of Yeola government hospital nurses under "NSS" and "SDO". Students & staff went from house to house in Bhatgaon to inform about corona security & to prevent the spread of corona. Also informed villagers about the precautions to be taken to avoid corona so for that college organizes COVID vaccination camp.

#### **Covid Vaccination Camp**

Shri Sairaj Shikshan Pratisthan's VISHWALATA ARTS, COMMERCE & SCIENCE COLLEGE BHATGAON, Tal -Yeola, Dist – Nashik -423401

Affiliated to Savitribai Phule Pune University Reg. No. ID No. PU/NS/CS/139/2009 College Code – 892 ISO 9001-2015 Certified

### **Notice**

All the students of the college are informed that under the mission 'Mission Yuva Swastha' of the Student Development Board of Savitribai Phule Pune University in association with the Student Development Board of Vishwalata College of Arts, Commerce and Science, National Service Scheme and Rural Hospital Yeola on 27th October 2021 (A one-day vaccination camp has been organized on Wednesday) Hall No.: 01.