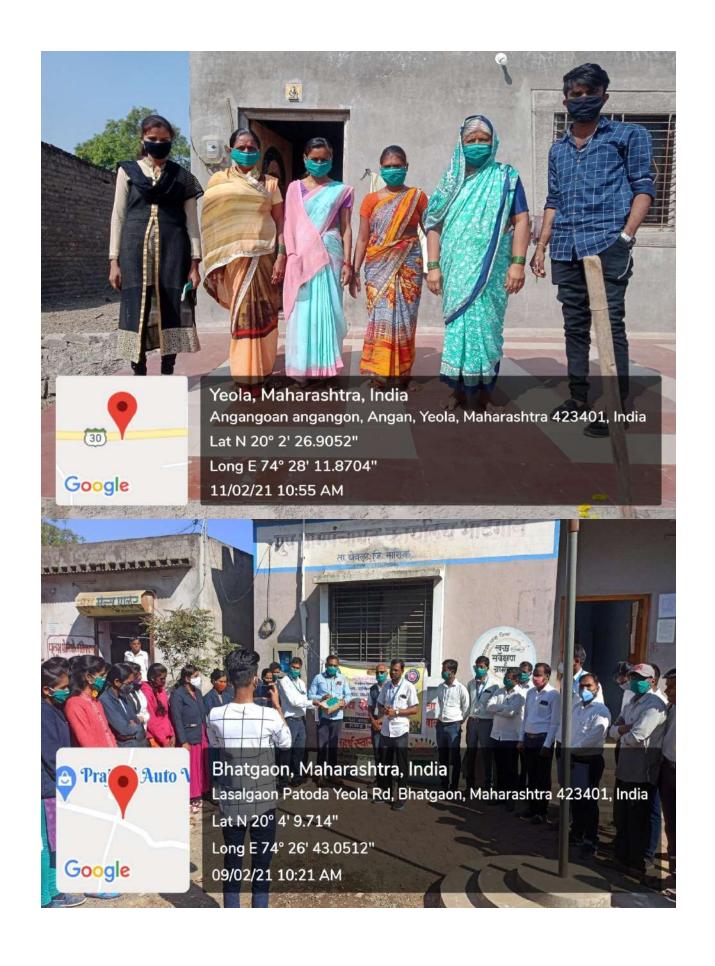

The Face mask distribution Camp arranged on 20 January 2021 in Dhulgaon. The village development officer of Dhulgaon is Shri. Vaditke Bhausaheb in that village 1000 Face mask is distributed with the help of Student & teacher. Camp arranged on 22 January 2021 in Devargaon. The VDO of Dhulgaon is Shri. Vaditke Bhausaheb in that village 700 Face mask are distributed. Camp arranged on 9 February 2021 in Bhatgaon Village Development Officer Mr. Krishna Bade 500 mask are distributed. mask distribution Camp arranged on 11 February 2021 in Agangaon VDO Mr. Sachin Sanap 400 mask are distributed with the help student & teacher. There is 2600 Face mask are distributed in Yeola taluka.