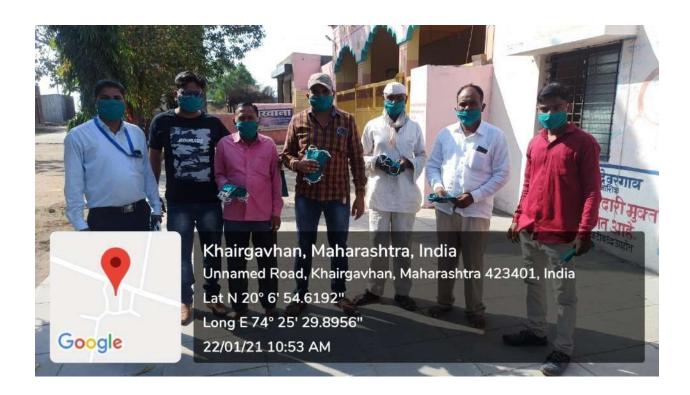

The Face mask distribution Camp arranged on 20 January 2021 in Dhulgaon. The village development officer of Dhulgaon is Shri. Vaditke Bhausaheb in that village 1000 Face mask is distributed with the help of Student & teacher. Camp arranged on 22 January 2021 in Devargaon. The VDO of Dhulgaon is Shri. Vaditke Bhausaheb in that village 700 Face mask are distributed. Camp arranged on 9 February 2021 in Bhatgaon Village Development Officer Mr. Krishna Bade 500 mask are distributed. mask distribution Camp arranged on 11 February 2021 in Agangaon VDO Mr. Sachin Sanap 400 mask are distributed with the help student & teacher. There is 2600 Face mask are distributed in Yeola taluka.