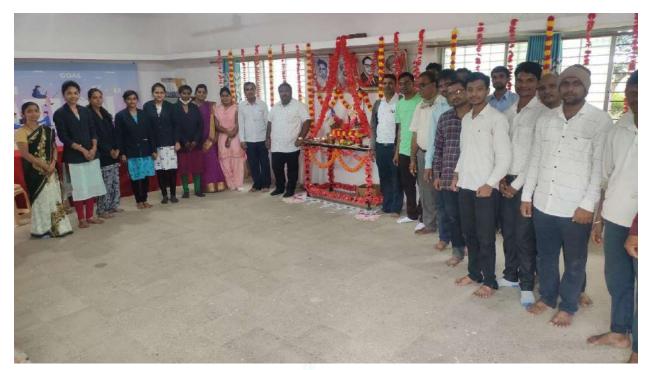

### Report on Shri Ganesha festival

The "Shri Ganesh Festival" program was organized on 10<sup>th</sup> September 2021 under auspices of Shri sairaj shikshan pratishthan's Vishwalata arts commerce & science college coordially with Savitribai Phule Pune University. The program was organized by Cultural Committee. The program was presided over a Trustee of college Mr. Bhushan Laghave sir, Hon. Principal D.K. Kadam sir. On this occasion, students, staff members are present.

Shri Ganesh idol was established on 10th September and Ganpati Aarti was performed for 9 days by different staff members and prasada was organized.

Ganpati was immersed on 19th September. All the staff members and students were present for the immersion. Ganpati was immersed by taking care of all the remedies of covid-19. The program was carried out with masks and social distance.