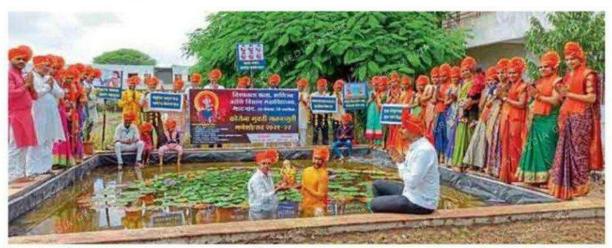

गणपती मुर्तीचे विसर्जन करते वे ळी उपस्थितां नी पारंपरिक वेशभूषेसह भारदस्त फेटा घालून, समधूर संगीतासह महाविद्यालयातील कमळ कुंडात श्रींचे विसर्जन करण्यात आले. याप्रसंगी कुंडाच्या परिसरात कोरोना जनजागृतीपर फलक लावण्यात आले होते.

### सकाळ वृत्तसेवा

येवला, ता. २२ : गणेशोत्सव काळात सामाजिक बांधिलकी बाळगून येथील विश्वलता महाविद्यालयाने कोरोना मुक्तीसाठी जनजागृतीवर भर दिला. विशेष म्हणजे कमळ फुललेल्या कृत्रिम कुंडात विद्यार्थ्यांनी बाप्पाचे विसर्जन केले

श्रींचे आगमन पारंपारिक पद्धतीने करण्यात आले. उत्सवकाळामध्ये महाविद्यालयात प्रश्नमंजुषा, टेलिग्राम चैनचे उद्घाटन तसेच विश्वलता साप्ताहिक बातमीपत्राचे उद्घाटन करण्यात आले. आझादी का अमृत महोत्सवात युवकांची भूमिका हा ऑनलाईन मार्गदर्शनपर कार्यक्रमही झाला. श्री गणपतीचे विसर्जन पारंपरिक वेशभूषेत भारदस्त फेटा घालून, सुमधुर संगीतासह महाविद्यालयातील कमळकुंडात झाले. कुंडाच्या अवतीभवती कोरोन जनजागृतीपर फलक लावण्यात आले सुरक्षित अंतर ठेवा, मास्कचा वाप करा, लसीकरण करून घ्या, संतुलित आहार घ्या, नियमित हात स्वच्छ ठेवा व गर्दी टाळा इत्यादी संदेश देण्यात आले. सांस्कृतिक विभाग प्रमुख प्रा. सुवर्णा दौंडे, प्रा. मयूर नागपुरे, प्रा. संतोष ढोले, प्रा. अतुल पवार, प्रा. गणेश बुरुगुले तसेच प्राध्यापक व प्राध्यापकेतर सहकारी उपस्थित होते.