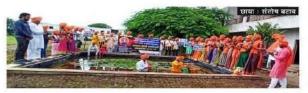

### लोकमत

येवला येथील विश्वलता महाविद्यालयात विसर्जनासाठी 'कोरोना मुक्ती जनजागृती' फलक लावून जनजागृती करण्यात आली. विशेष म्हणजे पर्यावरणपूरक गणेश विसर्जन करण्यात आले.

Hello Nashik Gramin Page No. 5 Sep 21, 2021 Powered by: erelego.com

## येवल्यात कोरोनामुक्ती जनजागृतीपर गणेशोत्सव

येवला : प्रतिनिधी येथील विश्वलता महाविद्यालयात दरवर्षीप्रमाणे या वर्षीही आगळ्यावेगळ्या पद्धतीने गणेशोत्सव साजरा करण्यात आला. महाविद्यालयाचे वैशिष्टये जपत यावधींच्या विश्वस्त भूषण लाघवे यांच्या संकल्पनेतृन कोरोना मुक्ती जनजागृती गणेशोत्सव हा उपक्रम घेण्यात आला. शाडु मातीच्या मृतींची स्थापना प्रा.ढोले एस.बी यांच्या हस्ते मंत्रपृष्पांजलीच्या स्रात झाली. कोरोना महामारीच्या पार्श्वभूमीवर कोरोनामुक्ती जनजागृती गणेशोत्सव साजरा करण्यात आला. यापूर्वी जलसंवर्धनाचा गणेशोत्सव, तरुणीच्या सुरक्षिततेचा जनजागर, आर्थिक साक्षरतेचा गणेशोत्सव, जागतिक तापमान वाढ विरोधी

गणपतीचे विसर्जन पारंपारिक वेशभूषेत भारदस्त फेटा घालून, सुमध्र संगीतासह महाविद्यालयातील कमळ कुंडात झाले. कुंडाच्या अवती भवती कोरोना जनजागृतीपर फलक होते. सुरक्षित अंतर ठेवा, मास्कचा वापर करा, लसीकरण करून घ्या, संतुलित आहार घ्या, नियमित हात स्वच्छ ठेवा व गर्दी टाळा असे संदेश देण्यात आले. या प्रसंगी विश्वस्त भूषण लाघवे, प्रा.स्वर्णा दौंडे, प्रा.मयूर नागप्रे, प्रा.अजित खैरणार, प्रा.जितेंद्र निकम, प्रा.अक्षय बळे, प्रा.चांगदेव सोनवणे उपस्थित होते.