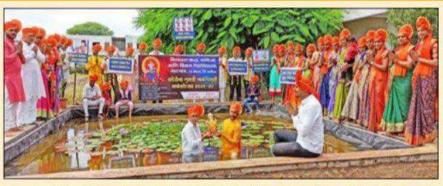

गणपती मुर्तीचे विसर्जन करते वे ळी उपस्थितां नी पारंपरिक वेशभूषेसह भारदस्त फेटा घालून, समधूर संगीतासह महाविद्यालयातील कमळ कुंडात श्रींचे विसर्जन करण्यात आले. याप्रसंगी कुंडाच्या परिसरात कोरोना जनजागृतीपर फलक लावण्यात आले होते.

सांस्कृतिक विभाग प्रमुख प्रा.स्वर्ण दौंडे, प्रा.मयूर नागपुरे, प्रा.संतोष ढोले, प्रा.अतुल पवार, प्रा.गणेश बुरुगुले तसेच प्राध्यापक व प्राध्यापकेतर सहकारी उपस्थित होते.

नन श्रद्ध

भाटगाव : येथील विश्वलता महाविद्यालयात फेटा परिधान करत कोरोनाबाबत जनजागृतीचा नारा देत विसर्जन करताना विश्वस्त भूषण लाघवे, प्राध्यापक-विद्यार्थी.