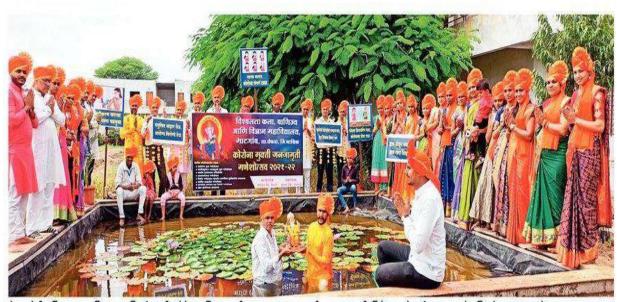

### लोकमत

येवला येथील विश्वलता महाविद्यालयात विसर्जनासाठी 'कोरोना मुक्ती जनजागृती' फलक लावून जनजागृती करण्यात आली. विशेष म्हणजे पर्यावरणपूरक गणेश विसर्जन करण्यात आले.

Hello Nashik Gramin Page No. 5 Sep 21, 2021 Powered by: erelego.com

## येवल्यात कोरोनामुक्ती जनजागृतीपर गणेशोत्सव

येवला : प्रतिनिधी येथील विश्वलता महाविद्यालयात दरवर्षीप्रमाणे या वर्षीही आगळ्यावेगळ्या पद्धतीने गणेशोत्सव साजरा करण्यात आला. महाविद्यालयाचे वैशिष्टये जपत यावधींच्या विश्वस्त भूषण लाघवे यांच्या संकल्पनेतृन कोरोना मुक्ती जनजागृती गणेशोत्सव हा उपक्रम घेण्यात आला. शाडु मातीच्या मृतींची स्थापना प्रा.ढोले एस.बी यांच्या हस्ते मंत्रपृष्पांजलीच्या स्रात झाली. कोरोना महामारीच्या पार्श्वभूमीवर कोरोनामुक्ती जनजागृती गणेशोत्सव साजरा करण्यात आला. यापूर्वी जलसंवर्धनाचा गणेशोत्सव, तरुणीच्या सुरक्षिततेचा जनजागर, आर्थिक साक्षरतेचा गणेशोत्सव, जागतिक तापमान वाढ विरोधी

गणेशोत्सव, उत्तम आरोग्याचा

असे विविध विषय समाजामध्ये विविध हाताळून विषयांचा जनजागर केला आहे. आगमन पारंपारिक गणरायाचे पद्धतीने करण्यात आले. दरम्यान महाविद्यालयात प्रश्नमंज्या, टेलिग्राम चैनल चे उद्घाटन तसेच विश्वलता साप्ताहिक बातमीपत्राचे उद्घाटन करण्यात आले. आझादी का अमृत महोत्सवात युवकांची भूमिका हा ऑनलाईन मार्गदर्शनपर कार्यक्रम आयोजित करण्यात आला होता.

गणपतीचे विसर्जन पारंपारिक वेशभूषेत भारदस्त फेटा घालून, सुमध्र संगीतासह महाविद्यालयातील कमळ कुंडात झाले. कुंडाच्या अवती भवती कोरोना जनजागृतीपर फलक होते. सुरक्षित अंतर ठेवा, मास्कचा वापर करा, लसीकरण करून घ्या, संतुलित आहार घ्या, नियमित हात स्वच्छ ठेवा व गर्दी टाळा असे संदेश देण्यात आले. या प्रसंगी विश्वस्त भूषण लाघवे, प्रा.स्वर्णा दौंडे, प्रा.मयूर नागप्रे, प्रा.अजित खैरणार, प्रा.जितेंद्र निकम, प्रा.अक्षय बळे, प्रा.चांगदेव सोनवणे उपस्थित होते.