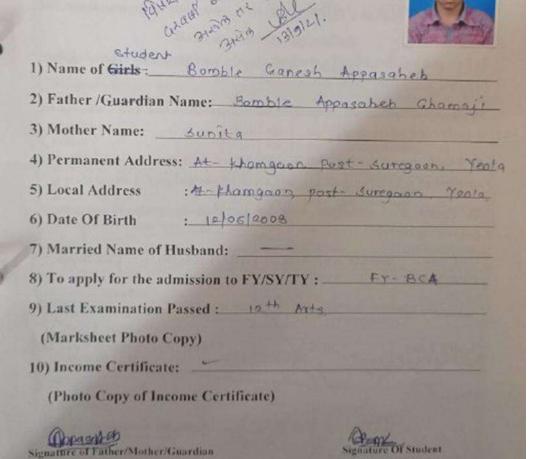

#### Fee Concssion Special Scholarship for Economic Backward Class

| Sr.No. | Academi<br>c Year | Name                     | Class  | Category | Scholarship |
|--------|-------------------|--------------------------|--------|----------|-------------|
| 3      | 2021-22           | Surashe Vishal Bhausaheb | FY BCA | Open     | 2760        |
| 4      | 2021-22           | Bombale Ganesh Appasaheb | FY BCA | Open     | 2760        |
| 5      | 2021-22           | Bombale Aniket Uttam     | FY BCA | Open     | 2760        |
|        |                   | Total                    |        |          | 8280        |

#### 2021-22

Kai. Sonabai Narayan Bhandare Scholarship for Economic Backword Class Fee Concssion Special Scholarship for Economic Backward Class

| Sr.No. | Academi<br>c Year | Name                     | Class  | Category | Scholarship |
|--------|-------------------|--------------------------|--------|----------|-------------|
| 3      |                   | Surashe Vishal Bhausaheb | FY BCA | Open     | 2760        |
| 4      | 2021-22           | Bombale Ganesh Appasaheb | FY BCA | Open     | 2760        |
| 5      |                   | Bombale Aniket Uttam     | FY BCA | Open     | 2760        |
|        |                   | Total                    |        |          | 8280        |