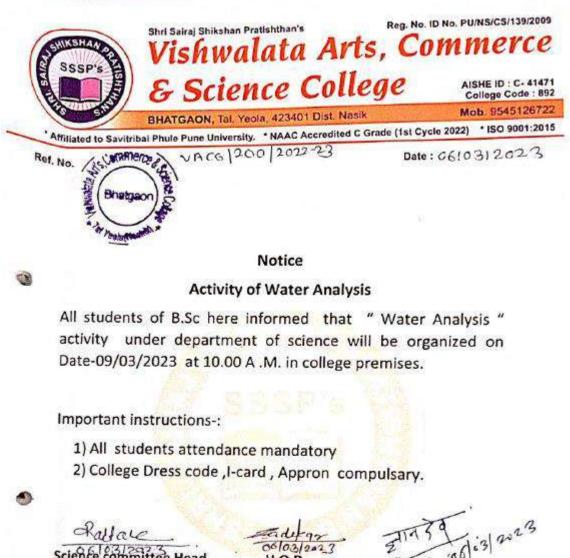

### Notice

To celebrate National Science Day

All B.Sc (plain) students and faculty are informed that National Science Day will be celebrated on Date -28/02/2023 at 11.00 am in Hall No.-1. However it is Mandatory to all students are to register their attendance and participation.