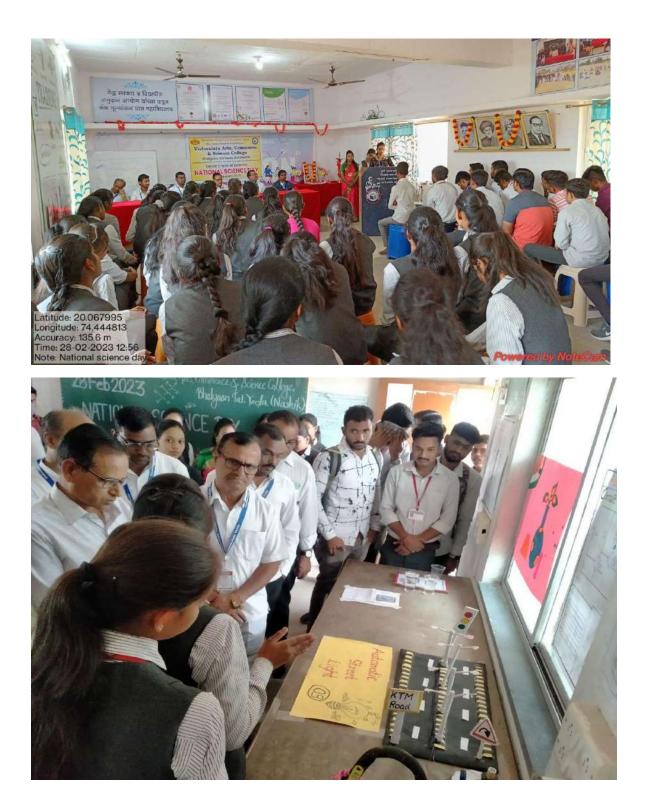

### Notice

To celebrate National Science Day

All B.Sc (plain) students and faculty are informed that National Science Day will be celebrated on Date -28/02/2023 at 11.00 am in Hall No.-1. However it is Mandatory to all students are to register their attendance and participation.

In this activity going to do this

- 1) Poster representation
- 2) Quiz compition
- 3) Science Exhibition.

Science committee Head.

12023. CH.O

Dopt of Chemistry

02/2023 fincipal 24

Vishweists Arts Commerce Science Collage, Ehstgeen Tel Vech Dist Nachik