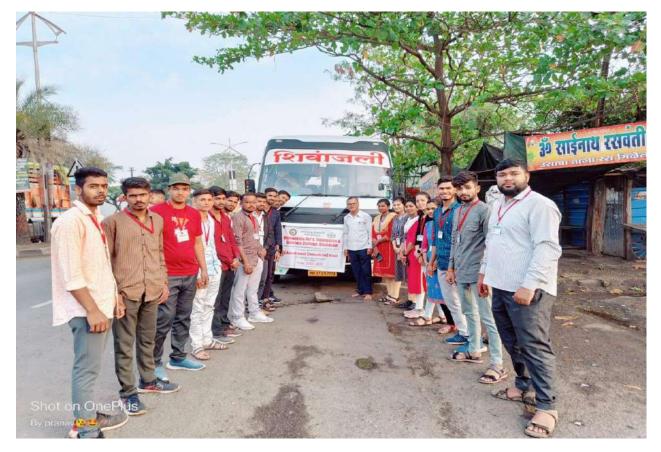

ersity by the production of endangered plants.

For this industrial visit, Prof.Gadekar V. S, Prof- Somase U.V, Prof.Fartale K.R. Prof. Shelar N.B., Prof.Gaikwad V.D. etc. were present and guided the students. Similarly, the students showed their presence in it Ghadge Ganesh, Pranav Jadhav Kale Rahul, Londhe Nikhil, Rushant Pachpute, khodke Rushabh, Khairnar Kavita, Walke Priyanka, Tejshree Aher, Prashant Sonwane, Sathe Ajay, Sadgir Hitesh, Lahanu Pawar, Landge Mahesh etc students present.

HOOD

1-14-1

0

Dept. of Chamintry

Tincipal

Wohwels's Arts Commerce & Octone - Or - Intergaon, Tal Ye - Mic





Bambhori Pr. Chandsar, Maharashtra, India 2F8V+RPX, Dhule Hwy, Bambhori Pr. Chandsar, Maharashtra 425002, India Lat 21.01629° Long 75.494532° 13/04/23 03:34 PM GMT +05:30

GPS Map Camera



गाजादी ज आज़ादी ज अमृत सहोत्सव

इरिगेशन सिस्टीम्स् लि.







योग्रस्ताः : विद्यार्थ्यांमध्ये विज्ञानवादी इष्टिकोन रंजाया, उत्तम उडोजक बनवण्यासाठी ल्यांना व्यवस्थापन तंत्र समामाले, सामान्य ज्यक्तींना शोतीपुरक व्यवस्तव करण्याची प्रेरणा व च्यीन गोठी तंत्रशुद्ध प्रद्वतीने आत्मस्तता करण्याच्या होतुने वेधील विश्वलंता महाविद्यालवातील विद्याल्योंने जेन इंग्रिकेलन सिम्टीम, जैन फ़ुट्स, टिल् कल्चा, उल्हास गांधी तीर्थ जैन हिल्स जलवाय या कंपनोला भेट देश रांत्र जरणून घेगले.

নী নাইবাৰ যিম্বিশ চৰিয়ন भाठगाव वेथील कला, वाणिज्य बैन इंग्लिशन प्रा. फ़ि. कंपनी सायनशास विधासर्थके औदयेविक भेटीचे आवोजन करण्वता आले होते. कंपनीमध्ये विद्यार्थ्योनी विविध प्रकारच्या औटी स्प्रे. हिप, फल्डे भाज्यांकोल प्रक्रियां क शेनी अध्यास, शेतीसाठी त्वागणते विविध उपकरणे, वासारी लागणारे

मनुष्यकळ आर्व बाबोंची माहिती पेतली, कंपनी