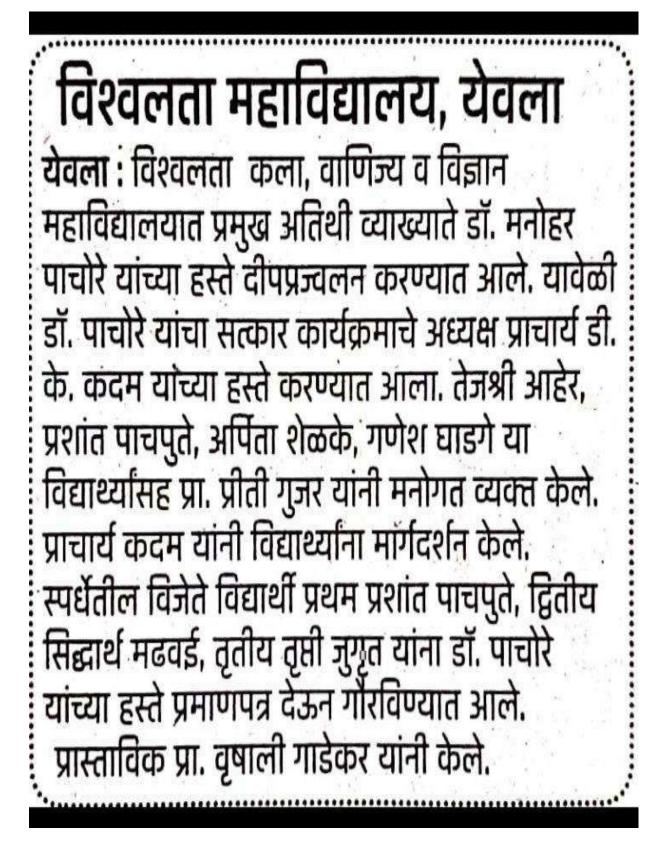

### **Certificate of Appreciation**

This is to certify that Dr.Manohar Vishwanath Pachore (M.SC Ph.D Botany), has delivered a lecture on the topic "National Science Day" for the students.

The lecture was inspiring. The main purpose to arrange this lecture was to create awareness about current situation of Innovation in Science.

We thank you for giving valuable time & sharing an important subject with our students. Your presentation seemed to be excellent as far as knowledge & its contents is concerned.

Thanking You,

Principal
 Vichweista Arts Commerce
 Octenoe College, Ehstoren
 Tal Yeele Dist Mashir