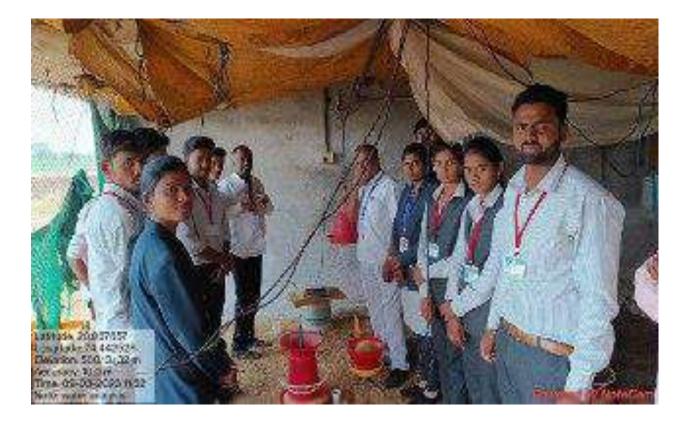

028

| Name of Students                                                          | kale Rahul Dinkar. |
|---------------------------------------------------------------------------|--------------------|
| Chass                                                                     |                    |
| Mobile No                                                                 | 9021211354         |
| Email-Id                                                                  |                    |
| 2)whaat is soft waate<br>Ans: to ft<br><u>meeghes</u><br>3) What is TDS ? | jun                |
| ins. To tay                                                               | niccolved solid.   |
| what is total Hardnes                                                     | Dissolved Bolld.   |





# विश्वलता महाविद्यालयातर्फे पशुपक्ष्यांच्या आरोग्याबाबत मार्गदर्शन

व् तसेच साबरवाडी येथील डॅम त्यानंतर ठाणगाव येथील शोभाबाई बारकू काळे यांच्या इथे शेळी व मेंढीपालन गोठ्याच्या ठिकाणी भेटी देऊन पाणी परीक्षण करण्यात आले. पाण्यापासून होणारे आजार, दूषित पाणी हलके व जड पाणी यापासून बचाव करण्यासाठी गावोगावी जाऊन पाणी परीक्षण करण्यात आले व विज्ञान विभागाच्या विद्यार्थ्यांनी गावातील लोकांना पाण्यापासून होणारे दुष्परिणाम व घ्यावयाची काळजी याबाबत माहिती दिली. तसेच याचा पाळीव प्राण्यांवर काय परिणाम होतो इत्यादी माहिती दिली, तसेच उपायही सूचवले. कार्यक्रम यशस्वी करण्यासाठी सर्वश्री विज्ञान विभागाच्या विभागप्रमुख प्रा. गाडेकर वृषाली, प्रा. फरताळे किरण, प्रा. निकिता शेलार, प्रा. विद्या गायकवाड आदींनी विशेष परिश्रम घेतले.

व कृषीपूरक पशुपालन उद्योग शेतकऱ्यांच्या बांधावर करणाऱ्या जाऊन महाविद्यालयीन विद्