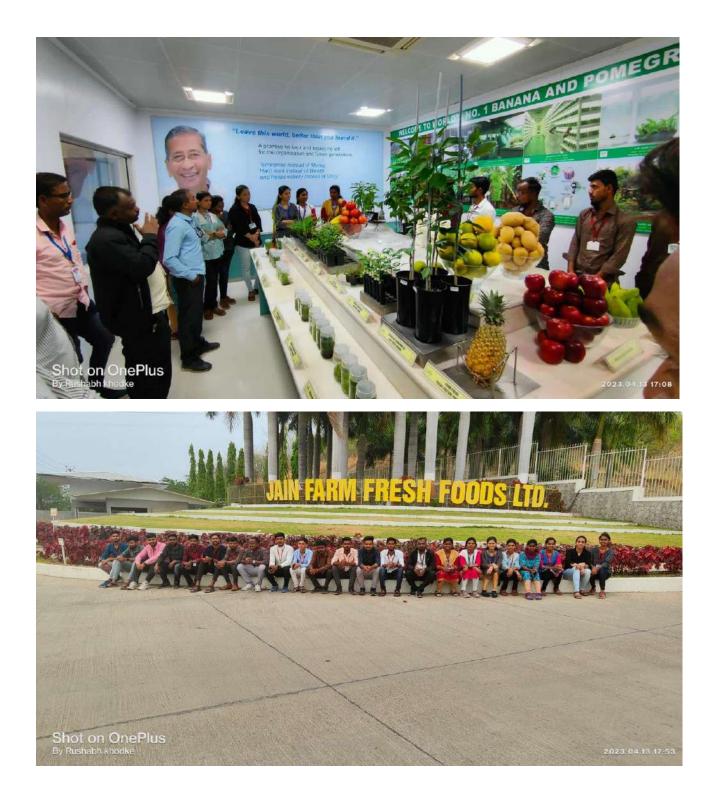

ndustrial visit, Prof.Gadekar V. S, Prof- Somase U.V, Prof.Fartale K.R. Prof. Shelar N.B., Prof.Gaikwad V.D. etc. were present and guided the students. Similarly, the students showed their presence in it Ghadge Ganesh, Pranav Jadhav Kale Rahul, Londhe Nikhil, Rushant Pachpute, khodke Rushabh, Khairnar Kavita, Walke Priyanka, Tejshree Aher, Prashant Sonwane, Sathe Ajay, Sadgir Hitesh, Lahanu Pawar, Landge Mahesh etc students present.

HOOD

1-14-1

0

Dept. of Chamintry

Tincipal

Wohwels's Arts Commerce & Octone - Or - Intergaon, Tal Ye - Mic





Bambhori Pr. Chandsar, Maharashtra, India 2F8V+RPX, Dhule Hwy, Bambhori Pr. Chandsar, Maharashtra 425002, India Lat 21.01629° Long 75.494532° 13/04/23 03:34 PM GMT +05:30

GPS Map Camera



गाजादी ज आज़ादी ज अमृत सहोत्सव

इरिगेशन सिस्टीम्स् लि.







योग्रस्ताः : विद्यार्थ्यांमध्ये विज्ञानवादी इष्टिकोन रंजाया, उत्तम उडोजक बनवण्यासाठी ल्यांना व्यवस्थापन तंत्र समामाले, सामान्य ज्यक्तींना शोतीपुरक व्यवस्तव करण्याची प्रेरणा व च्यीन गोठी तंत्रशुद्ध प्रद्वतीने आत्मस्तता करण्याच्या होतुने वेधील विश्वलंता महाविद्यालवातील विद्याल्योंने जेन इंग्रिकेलन सिम्टीम, जैन फ़ुट्स, टिल् कल्चा, उल्हास गांधी तीर्थ जैन हिल्स जलवाय या कंपनोला भेट देश रांत्र जरणून घेगले.

নী নাইবাৰ যিম্বিশ চৰিয়ন भाठगाव वेथील कला, वाणिज्य बैन इंग्लिशन प्रा. फ़ि. कंपनी सायनशास विधासर्थके औदयेविक भेटीचे आवोजन करण्वता आले होते. कंपनीमध्ये विद्यार्थ्योनी विविध प्रकारच्या औटी स्प्रे. हिप, फल्डे भाज्यांकोल प्रक्रियां क शेनी अध्यास, शेतीसाठी त्वागणते विविध उपकरणे, वासारी लागणारे

मनुष्यकळ आर्व बाबोंची माहिती पेतली, कंपनीतर्फे वीगेश जोशी यांनी विद्याल्योंना सर्व प्रक्रिय च विज्ञ