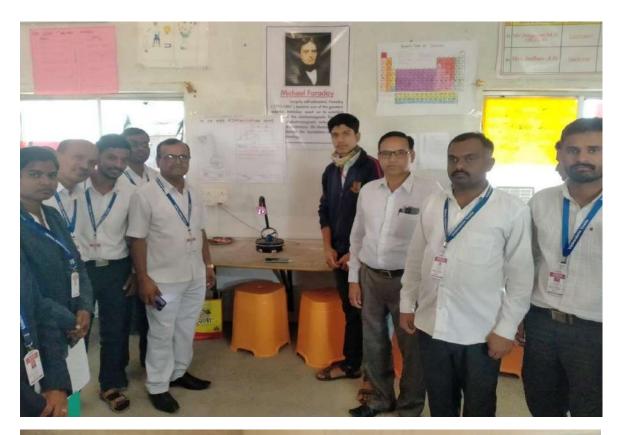

### Notice

To celebrate National Science Day

All B.Sc (plain) students and faculty are informed that National Science Day will be celebrated on Date -28/02/2023 at 11.00 am in Hall No.-1. However it is Mandatory to all students are to register their attendance and participation.

In this activity going to do this

- 1) Poster representation
- 2) Quiz compition
- 3) Science Exhibition.

Science committee Head.

12023. CH.O

Dopt of Chemistry

02/2023 fincipal 24

Vishweists Arts Commerce Science Collage, Ehstgeen Tel Vech Dist Nachik

#### Sir

I am very happy to inform you that the Dept of Science in Shri. Sairaj Shikshan Pratishthan Vishwalata Art commerce And Science college Organizing One-Day guest lecture On **"National Science Day"** On 28-02-2023 It is Our pride privilege to invite you As a Resource Person for the Guest lecture.