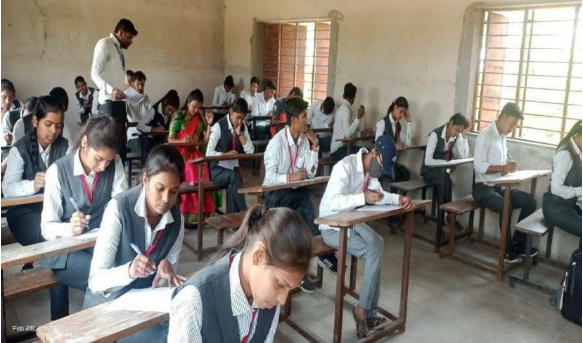

### Notice

To celebrate National Science Day

All B.Sc (plain) students and faculty are informed that National Science Day will be celebrated on Date -28/02/2023 at 11.00 am in Hall No.-1. However it is Mandatory to all students are to register their attendance and participation.

In this activity going to do this

- 1) Poster representation
- 2) Quiz compition
- 3) Science Exhibition.

Science committee Head.

12023. CH.O

Dopt of Chemistry

02/2023 fincipal 24

Vishweists Arts Commerce Science Collage, Ehstgeen Tel Vech Dist Nachik