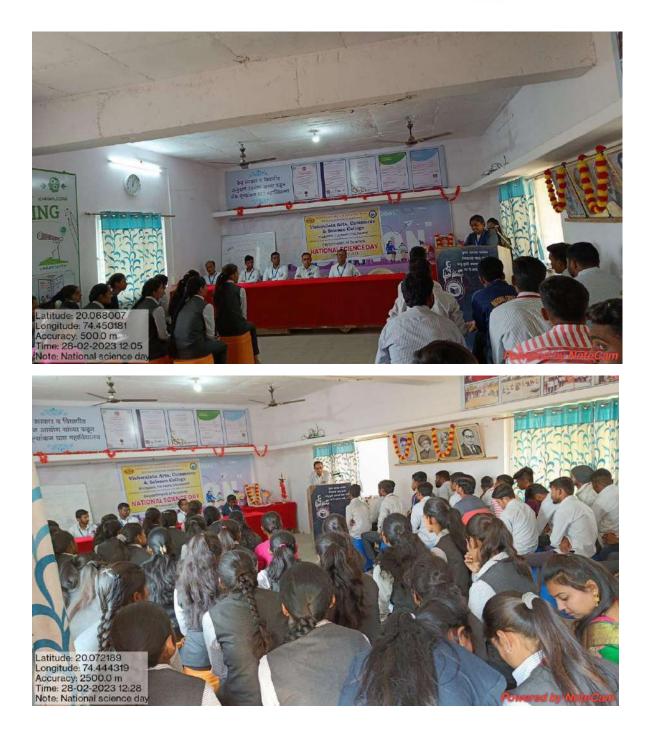

### Notice

To celebrate National Science Day

All B.Sc (plain) students and faculty are informed that National Science Day will be celebrated on Date -28/02/2023 at 11.00 am in Hall No.-1. However it is Mandatory to all students are to register their attendance and participation.

In this activity going to do this

- 1) Poster representation
- 2) Quiz compition
- 3) Science Exhibition.

Science committee Head.

12023. CH.O

Dopt of Chemistry

02/2023 fincipal 24

Vishweists Arts Commerce Science Collage, Ehstgeen Tel Vech Dist Nachik