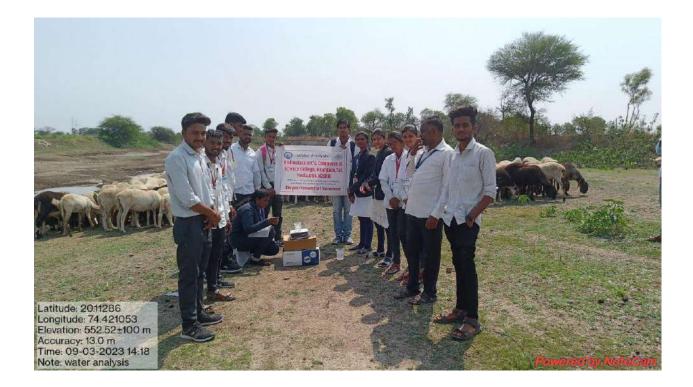

2028

| Name of Students                                                          | kale Rahul Dinkar. |
|---------------------------------------------------------------------------|--------------------|
| Chass                                                                     |                    |
| Mobile No                                                                 | 9021211354         |
| Email-Id                                                                  |                    |
| 2)whaat is soft waate<br>Ans: to ft<br><u>meeghes</u><br>3) What is TDS ? | jun                |
| ins. To tay                                                               | niccolved solid.   |
| what is total Hardnes                                                     | Dissolved Bolld.   |





# विश्वलता महाविद्यालयातर्फे पशुपक्ष्यांच्या आरोग्याबाबत मार्गदर्शन

व् तसेच साबरवाडी येथील डॅम त्यानंतर ठाणगाव येथील शोभाबाई बारकू काळे यांच्या इथे शेळी व मेंढीपालन गोठ्याच्या ठिकाणी भेटी देऊन पाणी परीक्षण करण्यात आले. पाण्यापासून होणारे आजार, दूषित पाणी हलके व जड पाणी यापासून बचाव करण्यासाठी गावोगावी जाऊन पाणी परीक्षण करण्यात आले व विज्ञान विभागाच्या विद्यार्थ्यांनी गावातील लोकांना पाण्यापासून होणारे दुष्परिणाम व घ्यावयाची काळजी याबाबत माहिती दिली. तसेच याचा पाळीव प्राण्यांवर काय परिणाम होतो इत्यादी माहिती दिली, तसेच उपायही सूचवले. कार्यक्रम यशस्वी करण्यासाठी सर्वश्री विज्ञान विभागाच्या विभागप्रमुख प्रा. गाडेकर वृषाली, प्रा. फरताळे किरण, प्रा. निकिता शेलार, प्रा. विद्या गायकवाड आदींनी विशेष परिश्रम घेतले.

व कृषीपूरक पशुपालन उद्योग शेतकऱ्यांच्या बांधावर करणाऱ्या जाऊन महाविद्यालयीन वि