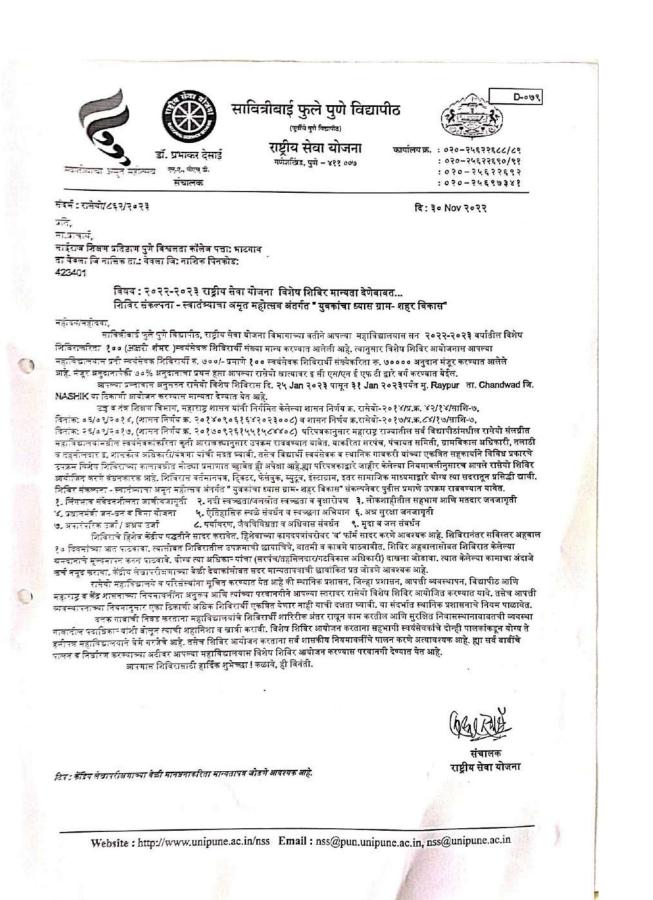

Ref. No.

Date :

> विषय - रा.से.यो. विशेष हिवाळी शिबिराचा, लेखा अहवाल सादर करणे बाबत संदर्भ - विविमं/२०२२-२३/४७० दिनांक ०९ मार्च २०२३

मा. महोदय,

वरील विषयास अनुसरून श्री साईराज शिक्षण प्रतिष्ठान संचलित विश्वलता कला, वाणिज्य आणि विज्ञान महाविद्यालय भाटगांव ता. येवला, जि. नाशिक(NSS D ७९) येथे शै वर्ष २०२२-२३ मध्ये यशस्वीपणे राबविण्यात आलेल्या राष्ट्रीय सेवा योजना विशेष हिवाळी शिबिराचा अहवाल व लेखा सादर करीत आहोत तरी सदर योजेनेचा लेखा अहवाल स्वीकारावा हि विनंती

## विशेष श्रमसंस्कार हिवाळी शिबीर अहवाल

श्री साईराज शिक्षण प्रतिष्ठान संचलित विश्वलता कला, वाणिज्य आणि विज्ञान महाविद्यालय भाटगांव, ता. येवला,जि. नाशिक यांनी आझादी का अमृत महोत्सव अंतर्गत "युवकांचा ध्यास, ग्राम शहर विकास" या उपक्रमांतर्गत राष्ट्रीय सेवा योजनेचे विशेष श्रमसंस्कार हिवाळी शिबिर बुधवार दि २५ जानेवारी ते मंगळवार दि. ३१ जानेवारी २०२३ या कालावधीत मु.पो- रायपूर, ता. चांदवड, जि.नाशिक येथे येथे पार पडले.