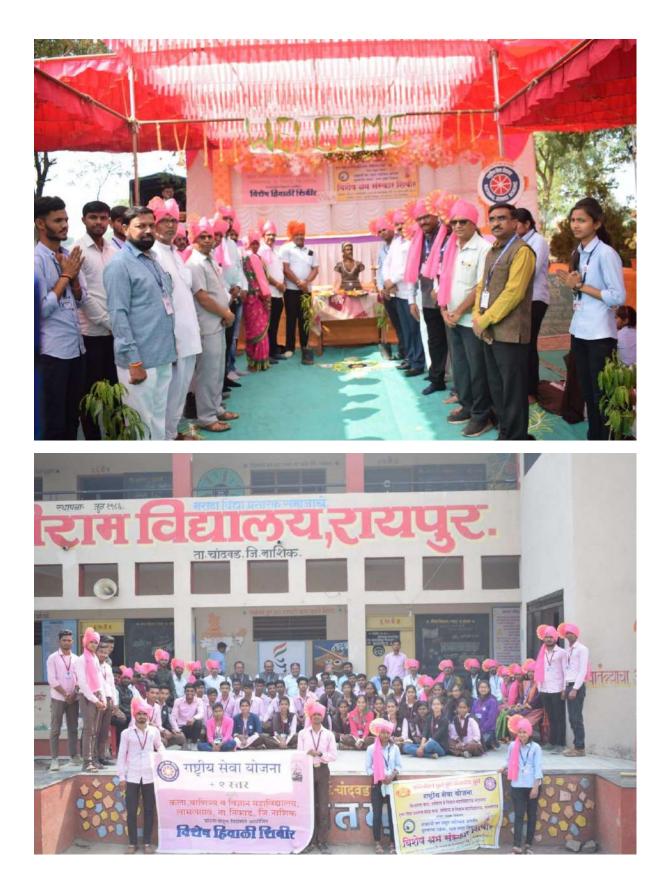

## विशेष श्रमसंस्कार हिवाळी शिबीर अहवाल

श्री साईराज शिक्षण प्रतिष्ठान संचलित विश्वलता कला, वाणिज्य आणि विज्ञान महाविद्यालय भाटगांव, ता. येवला,जि. नाशिक यांनी आझादी का अमृत महोत्सव अंतर्गत "युवकांचा ध्यास, ग्राम शहर विकास" या उपक्रमांतर्गत राष्ट्रीय सेवा योजनेचे विशेष श्रमसंस्कार हिवाळी शिबिर बुधवार दि २५ जानेवारी ते मंगळवार दि. ३१ जानेवारी २०२३ या कालावधीत मु.पो- रायपूर, ता. चांदवड, जि.नाशिक येथे येथे पार पडले.

सदर शिबिरात विविध विषयांवर मार्गदर्शनपर व्याख्यान, श्रमदान, ग्रामस्वच्छता, ग्रामसर्वेक्षण, मंदिर परिसर स्वच्छता आणि सुशोभीकरण, वृक्षारोपण, सांडपाणी व्यवस्थापन, घन कचरा संकलन, परिसरात प्लॅस्टिक पिशवी संकलन मोहीम, पथनाट्य सादरीकरण, जनजागृतीपर रॅली, सांस्कृतिक कार्यक्रम, आरोग्य शिबीर आदी कार्यक्रमाचे आणि उपक्रमाचे आयोजन करण्यात आले होते.

शिबिरात ताण-तणाव व्यवस्थापन, राष्ट्रीय उभारणी युवकांची भूमिका, मूल्यशिक्षण व युवक, मराठी साहित्यातील सामाजिक जाणीवा, आजचा युवक, युवकांपुढील वाढत्या समस्या, शारीरिक स्वास्थ, हवामानाचे बदलते स्वरूप, जैवविविधता संवर्धन, राष्ट्रीय सेवा योजना आणि त्यांचे महाविद्यालयीन जीवनातील महत्त्व, नवीन शैक्षणिक धोरण, २१ व्या शतकातील इंग्रजीचे महत्त्व, बालविवाह प्रतिबंधक जनजागृती अशा विविध विषयांवर मार्गदर्शनपर व्याख्यानमालेचे आयोजन सदर शिबिरात करण्यात आलेले होते. व्यसनमुक्ती, रस्ते अपघात, शेतकऱ्यांची व्यथा, मतदार जनजागृती, महिला सक्षमीकरण आदी विषयांवर पथनाट्य सादरीकरण करण्यात आले.

ग्राम सर्वेक्षण करून २०५ कुटुंबांना भेटी देण्यात आल्पा. वृक्षारोपण व वृक्ष संवर्धनासाठी विशेष प्रयत करण्यात आले. ग्राम पंचायत परिसर, ग्राम परिसर, जिल्हा परिषद शाळा व श्रीराम विद्यालय येथे अशा विविध ठिकाणी एकूण १०१ झाडे लावण्यात आली तसेच ३२३ वृक्षांना गेरू आणि चुना देऊन रंगरंगोटी करण्यात आली आरोग्य शिबिराचे आयोजन करून ७० ग्रामस्थांची आरोग्य तपासणी करण्यात आली. श्रमदानासाठी विविध कार्य करण्यात आली. प्लास्टिक पिशव्या संकलन, प्रभात फेरीच्या माध्यमातून स्वच्छता संदेश कचरा व्यवस्थापनाबाबत विशेष प्रयत्न करण्यात आले. संगीत खुर्ची, लेझीम सराव, योगासन, प्राणायाम, राष्ट्रीय सेवा योजना गीत, प्रार्थना यांच्या माध्यमातून विद्यार्थ्यांच्या शारीरिक, मानसिक व व्यक्तिमत्व विकासासाठी विशेष प्रयत केले.

शिबिरासाठी श्री साईराज शिक्षण प्रतिष्ठान संस्थेचे सचिव श्री प्रशांत दादा भंडारे, संचालक श्री भूषण भाऊ लाघवे, प्राचार्य प्रा. ज्ञानदेव कदम उपप्राचार्य प्रा. संतोष ढोले आदीनी मार्गदर्शन केले शिबिराच्या यश्वस्वीतेसाठी रासेयो कार्यक्रम अधिकारी प्रा. अक्षय बळे, प्रा. अक्षय पानगव्हाणे, प्रा. प्रीती गुजर, प्रा. पल्लवी देशमुख आदीनी विशेष प्रयत्न केले.