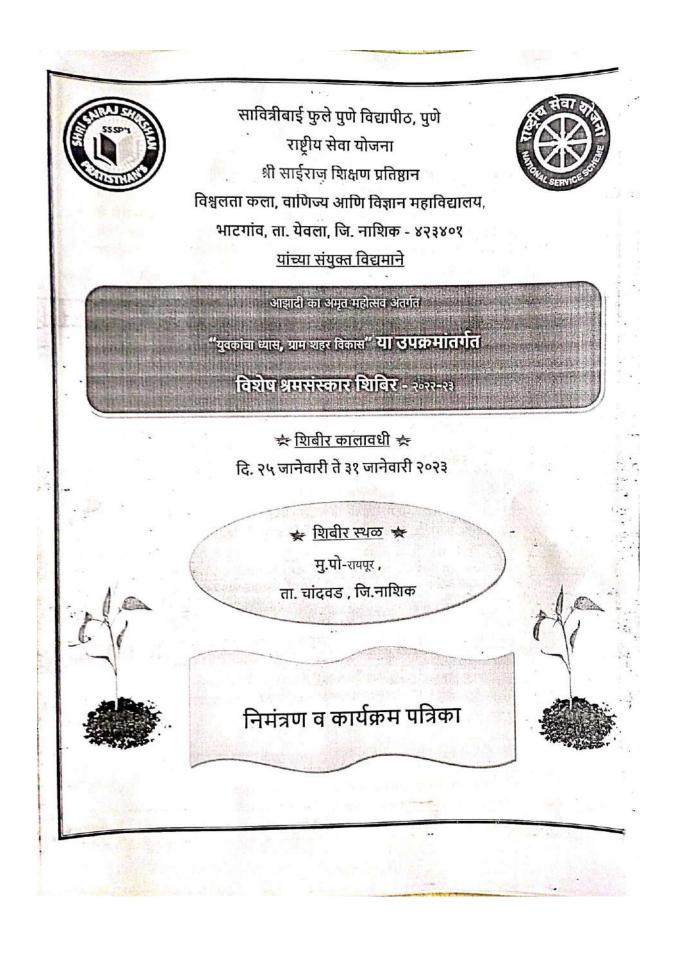

## 🜟 निमंत्रण पत्रिका 🛬

स. न. वि. वि.

सावित्रीबाई फुले पुणे विद्यापीठ, पुणे आणि श्री साईराज शिक्षण प्रतिष्ठान संचलित विश्वलता कला, वाणिज्य आणि विज्ञान महाविद्यालय भाटगांव (येवला) यांच्या संयुक्त विद्यमाने महाविद्यालयातील राष्ट्रीय सेवा योजनेचे "विशेष श्रमसंस्कार शिबिर" वुधवार दि २५ जानेवारी ते मंगळवार दि. ३१ जानेवारी २०२३ या कालावधीत मु.पो- रायपूर, ता. चांदवड, जि.नाशिक येथे आयोजित केले आहे. तरी सदर शिबिरातील विविध कार्यक्रमांना उपस्थित राहून शिबिरार्थींना मागर्दर्शन व प्रोत्साहन द्यावे हि विनंती.

### 緈 आपले विनीत 😓

प्रा. ज्ञानदेव कदम - प्राचार्य, विश्वलता कला, वाणिज्य आणि विज्ञान महाविद्यालय, भाटगांव. प्रा. अक्षय बळे - रासेयो कार्यक्रम अधिकारी व रासेयो येवला तालुका विभाग समन्वयक. प्रा. अक्षय पानगव्हाणे - सहा. कार्यक्रम अधिकारी प्रा. प्रिती गुजर - सहा. कार्यक्रम अधिकारी

#### 🖈 <u>उदघाटन समारंभ</u> 🖈

बुधवार दिनांक २५ जानेवारी २०२३, दुपारी २.०० वाजता

्र्र्ट्ट विशेष उपस्थिती 🛬 श्री. प्रशांत भंडारे - सचिव, श्री साईराज शिक्षण प्रतिष्ठान श्री. भुषण कि. लाघवे - संचालक, श्री साईराज शिक्षण प्रतिष्ठान

|                                              | 🛬 प्रमुख पाहुणे 😓                 | 20 A 4                                      |
|----------------------------------------------|-----------------------------------|---------------------------------------------|
| मा. श्री नितीन दादा आहेर<br>(सरपंच वडाळीभोई) | मा. श्री नितीन गुंजाळ<br>(रायपूर) | मा. श्री सोमनाथ पवार<br>(सेवानिवृत्त आर्मी) |
| मा. श्री देवमन काका पवार                     | मा. श्री दिलीप आहेर<br>(भडाणे)    | मा. श्री शिवाजी आहेर<br>(भडाणे)             |

Ser.

मा. श्री संजयराव चांगदेवराव होळकर चेअरमन, मॅनेजिंग बोर्ड नू वि प्र मंडळ, लासलगाव

्र<u>्रू उदघाटक</u> 📩 मा. श्री चंद्रशेखर गोविंदराव होळकर (संचालक नू वि प्र मंडळ आणि सदस्य ग्रामपंचायत लासलगाव)

|   | 2   | 0  | -0 |   | 0  | c  |   |
|---|-----|----|----|---|----|----|---|
| ~ | 181 | बर | ता | ल | दन | चय | * |