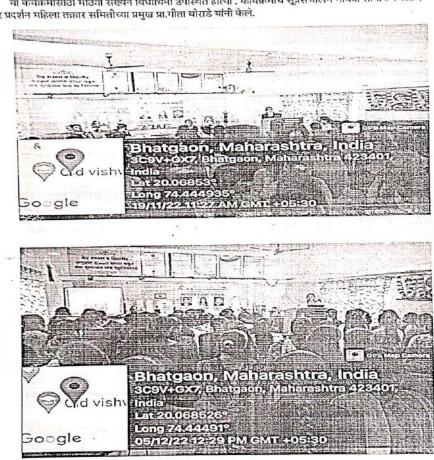

## विशेष श्रमसंस्कार हिवाळी शिबीर अहवाल

श्री साईराज शिक्षण प्रतिष्ठान संचलित विश्वलता कला, वाणिज्य आणि विज्ञान महाविद्यालय भाटगांव, ता. येवला,जि. नाशिक यांनी आझादी का अमृत महोत्सव अंतर्गत "युवकांचा ध्यास, ग्राम शहर विकास" या उपक्रमांतर्गत राष्ट्रीय सेवा योजनेचे विशेष श्रमसंस्कार हिवाळी शिबिर बुधवार दि २५ जानेवारी ते मंगळवार दि. ३१ जानेवारी २०२३ या कालावधीत मु.पो- रायपूर, ता. चांदवड, जि.नाशिक येथे येथे पार पडले.

सदर शिबिरात विविध विषयांवर मार्गदर्शनपर व्याख्यान, श्रमदान, ग्रामस्वच्छता, ग्रामसर्वेक्षण, मंदिर परिसर स्वच्छता आणि सुशोभीकरण, वृक्षारोपण, सांडपाणी व्यवस्थापन, घन कचरा संकलन, परिसरात प्लॅस्टिक पिशवी संकलन मोहीम, पथनाट्य सादरीकरण, जनजागृतीपर रॅली, सांस्कृतिक कार्यक्रम, आरोग्य शिबीर आदी कार्यक्रमाचे आणि उपक्रमाचे आयोजन करण्यात आले होते.