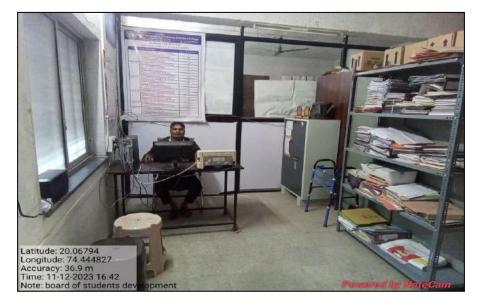

# **Board of students Development (SDO)**

National Service Scheme (PO)

Ref.No.

Date: