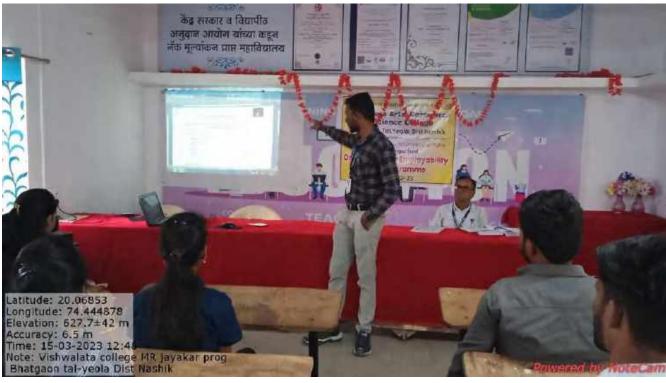

"Dr.M.R.Jayakar Employability Skill Programme-A.Y 2022-23"

#### **Activity Report**

Topic: Goal Setting

Date: 09-03-2023

Research Person: Prof. Pawar G.M

Today 09th March 2023, 10th day of Dr.M.R.Jayakar Employability Skill Programme.Todays guest Session delivered by Prof.Gorakshnath Pawar. The topic was "Goal Setting" College Principal Prof.D.K.Kadam, Event coordinator Prof.Baviskar Rahul R., Science Department HOD Prof. Vrushali Gadekar, Paculty member-Prof.Amol More, also present this today session. Programme Coordinator Prof.Baviskar welcome to one and all.he introduced todays resource person. After Introduction Prof.Gorakshnath Pawar deliverd his openion regarding Goal Setting .It include-

- 1) Defination Of Goal
- 2) Introduction Of Goal setting
- 3) Why setting Goal.
- 4) A Goal With out Plan is just wish
- 5) Type Of Goal
- 6) Smart Goal
- 7) How To Set Goal
- 8) Step to set a Goal
- 9) Inspirational story
- 10) Conclusion