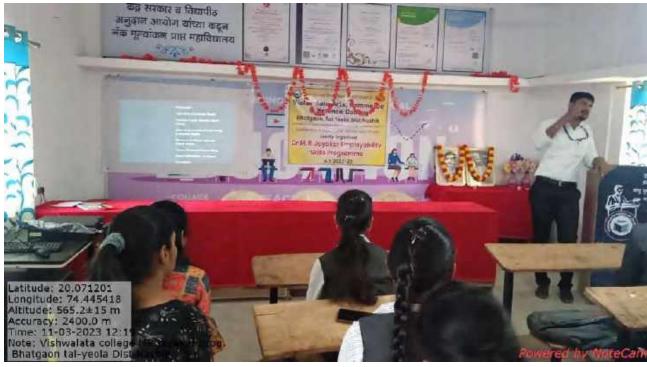

#### **Activity Report**

Topic: Goal Setting

Date: 09-03-2023

Research Person: Prof. Pawar G.M

Today 09th March 2023, 10th day of Dr.M.R.Jayakar Employability Skill Programme.Todays guest Session delivered by Prof.Gorakshnath Pawar. The topic was "Goal Setting" College Principal Prof.D.K.Kadam, Event coordinator Prof.Baviskar Rahul R., Science Department HOD Prof. Vrushali Gadekar, Paculty member-Prof.Amol More, also present this today session. Programme Coordinator Prof.Baviskar welcome to one and all.he introduced todays resource person. After Introduction Prof.Gorakshnath Pawar deliverd his openion regarding Goal Setting .It include-

- 1) Defination Of Goal
- 2) Introduction Of Goal setting
- 3) Why setting Goal.
- 4) A Goal With out Plan is just wish
- 5) Type Of Goal
- 6) Smart Goal
- 7) How To Set Goal
- 8) Step to set a Goal
- 9) Inspirational story
- 10) Conclusion

Next, at the end of the session participated student asked their queries, resource person solved each and every queries and satisfied response given to the student. In Last, the session was end with vote of thanks by Prof. Borade Geeta.