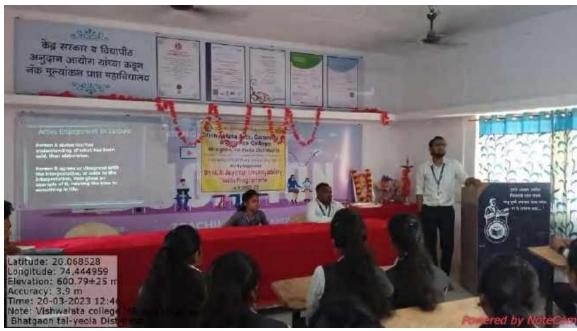

#### **Activity Report**

Topic: Goal Setting

Date: 09-03-2023

Research Person: Prof. Pawar G.M

Today 09th March 2023, 10th day of Dr.M.R.Jayakar Employability Skill Programme.Todays guest Session delivered by Prof.Gorakshnath Pawar. The topic was "Goal Setting" College Principal Prof.D.K.Kadam, Event coordinator Prof.Baviskar Rahul R., Science Department HOD Prof. Vrushali Gadekar, Paculty member-Prof.Amol More, also present this today session. Programme Coordinator Prof.Baviskar welcome to one and all.he introduced todays resource person. After Introduction Prof.Gorakshnath Pawar deliverd his openion regarding Goal Setting .It include-

- 1) Defination Of Goal
- 2) Introduction Of Goal setting
- 3) Why setting Goal.
- 4) A Goal With out Plan is just wish
- 5) Type Of Goal
- 6) Smart Goal
- 7) How To Set Goal
- 8) Step to set a Goal
- 9) Inspirational story
- 10) Conclusion

Next, at the end of the session participated student asked their queries, resource person solved each and every queries and satisfied response given to the student. In Last, the session was end with vote of thanks by Prof. Borade Geeta.