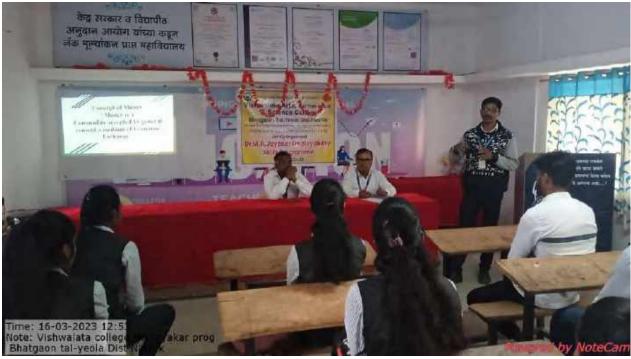

"Dr.M.R.Jayakar Employability Skill Programme-A.Y 2022-23"

#### **Activity Report**

Topic: Goal Setting

Date: 09-03-2023

Research Person: Prof. Pawar G.M

Today 09th March 2023, 10th day of Dr.M.R.Jayakar Employability Skill Programme.Todays guest Session delivered by Prof.Gorakshnath Pawar. The topic was "Goal Setting" College Principal Prof.D.K.Kadam, Event coordinator Prof.Baviskar Rahul R., Science Department HOD Prof. Vrushali Gadekar, Paculty member-Prof.Amol More, also present this today session. Programme Coordinator Prof.Baviskar welcome to one and all.he introduced todays resource person. After Introduction Prof.Gorakshnath Pawar deliverd his openion regarding Goal Setting .It include-

- 1) Defination Of Goal
- 2) Introduction Of Goal setting
- 3) Why setting Goal.
- 4) A Goal With out Plan is just wish
- 5) Type Of Goal
- 6) Smart Goal
- 7) How To Set Goal
- 8) Step to set a Goal
- 9) Inspirational story
- 10) Conclusion

Next, at the end of the session participated student asked their queries, resource person solved each and every queries and satisfied response given to the student. In Last, the session was end with vote of thanks by Prof. Borade Geeta.