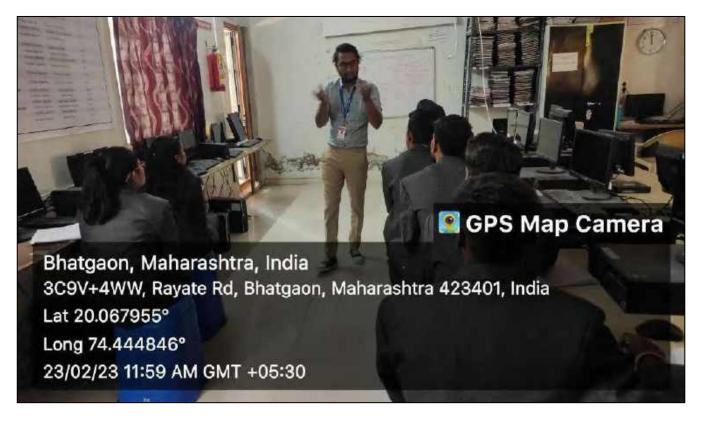

#### **Activity Report**

Topic: Goal Setting

Date: 09-03-2023

Research Person: Prof. Pawar G.M

Today 09th March 2023, 10th day of Dr.M.R.Jayakar Employability Skill Programme.Todays guest Session delivered by Prof.Gorakshnath Pawar. The topic was "Goal Setting" College Principal Prof.D.K.Kadam, Event coordinator Prof.Baviskar Rahul R., Science Department HOD Prof. Vrushali Gadekar, Paculty member-Prof.Amol More, also present this today session. Programme Coordinator Prof.Baviskar welcome to one and all.he introduced todays resource person. After Introduction Prof.Gorakshnath Pawar deliverd his openion regarding Goal Setting .It include-

- 1) Defination Of Goal
- 2) Introduction Of Goal setting
- 3) Why setting Goal.
- 4) A Goal With out Plan is just wish
- 5) Type Of Goal
- 6) Smart Goal
- 7) How To Set Goal
- 8) Step to set a Goal
- 9) Inspirational story
- 10) Conclusion

Next, at the end of the session participated student asked their queries, resource person solved each and every queries and satisfied response given to the student. In Last, the session was end with vote of thanks by Prof. Borade Geeta.