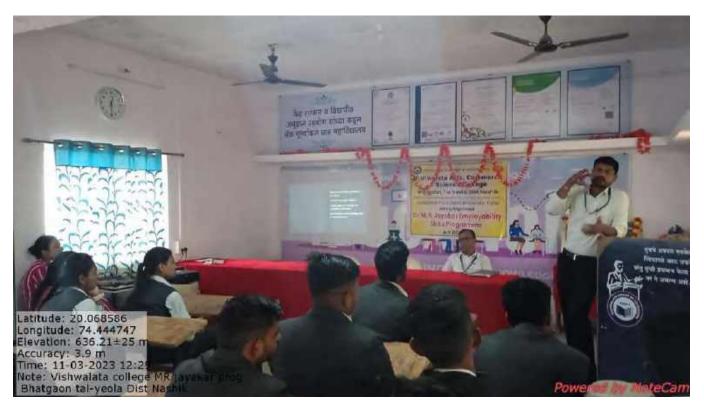

#### **Activity Report**

Topic: Goal Setting

Date: 09-03-2023

Research Person: Prof. Pawar G.M

Today 09th March 2023, 10th day of Dr.M.R.Jayakar Employability Skill Programme.Todays guest Session delivered by Prof.Gorakshnath Pawar. The topic was "Goal Setting" College Principal Prof.D.K.Kadam, Event coordinator Prof.Baviskar Rahul R., Science Department HOD Prof. Vrushali Gadekar, Paculty member-Prof.Amol More, also present this today session. Programme Coordinator Prof.Baviskar welcome to one and all.he introduced todays resource person. After Introduction Prof.Gorakshnath Pawar deliverd his openion regarding Goal Setting .It include-

- 1) Defination Of Goal
- 2) Introduction Of Goal setting
- 3) Why setting Goal.
- 4) A Goal With out Plan is just wish
- 5) Type Of Goal
- 6) Smart Goal
- 7) How To Set Goal
- 8) Step to set a Goal
- 9) Inspirational story
- 10) Conclusion

Next, at the end of the session participated student asked their queries, resource person solved each and every queries and satisfied response given to the student. In Last, the session was end with vote of thanks by Prof. Borade Geeta.