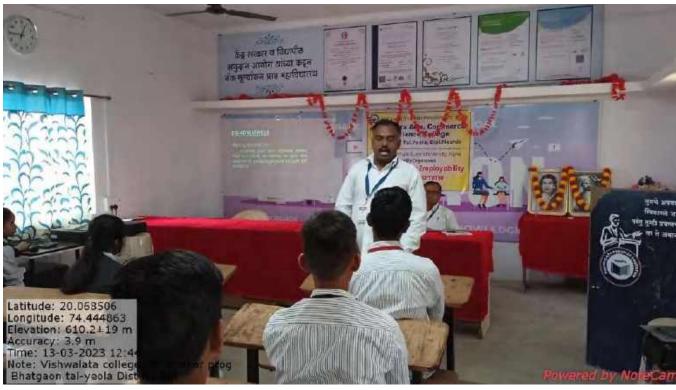

#### **Activity Report**

Topic: Goal Setting

Date: 09-03-2023

Research Person: Prof. Pawar G.M

Today 09th March 2023, 10th day of Dr.M.R.Jayakar Employability Skill Programme.Todays guest Session delivered by Prof.Gorakshnath Pawar. The topic was "Goal Setting" College Principal Prof.D.K.Kadam, Event coordinator Prof.Baviskar Rahul R., Science Department HOD Prof. Vrushali Gadekar, Paculty member-Prof.Amol More, also present this today session. Programme Coordinator Prof.Baviskar welcome to one and all.he introduced todays resource person. After Introduction Prof.Gorakshnath Pawar deliverd his openion regarding Goal Setting .It include-

- 1) Defination Of Goal
- 2) Introduction Of Goal setting
- 3) Why setting Goal.
- 4) A Goal With out Plan is just wish
- 5) Type Of Goal
- 6) Smart Goal
- 7) How To Set Goal
- 8) Step to set a Goal
- 9) Inspirational story
- 10) Conclusion

Next, at the end of the session participated student asked their queries, resource person solved each and every queries and satisfied response given to the student. In Last, the session was end with vote of thanks by Prof. Borade Geeta.