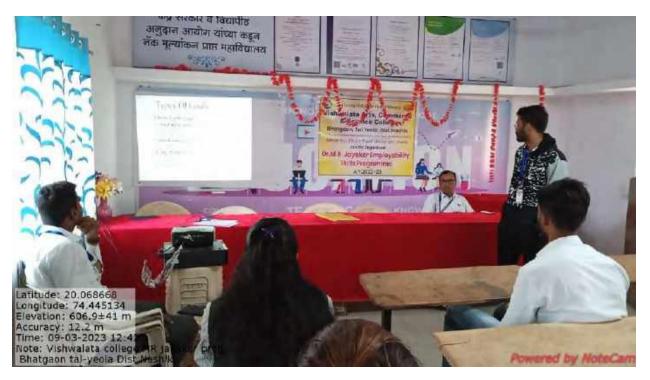

"Dr.M.R.Jayakar Employability Skill Programme-A.Y 2022-23"

#### **Activity Report**

Topic: Goal Setting

Date: 09-03-2023

Research Person: Prof. Pawar G.M

Today 09th March 2023, 10th day of Dr.M.R.Jayakar Employability Skill Programme.Todays guest Session delivered by Prof.Gorakshnath Pawar. The topic was "Goal Setting" College Principal Prof.D.K.Kadam, Event coordinator Prof.Baviskar Rahul R., Science Department HOD Prof. Vrushali Gadekar, Paculty member-Prof.Amol More, also present this today session. Programme Coordinator Prof.Baviskar welcome to one and all.he introduced todays resource person. After Introduction Prof.Gorakshnath Pawar deliverd his openion regarding Goal Setting .It include-

- 1) Defination Of Goal
- 2) Introduction Of Goal setting
- 3) Why setting Goal.
- 4) A Goal With out Plan is just wish
- 5) Type Of Goal
- 6) Smart Goal
- 7) How To Set Goal
- 8) Step to set a Goal
- 9) Inspirational story
- 10) Conclusion