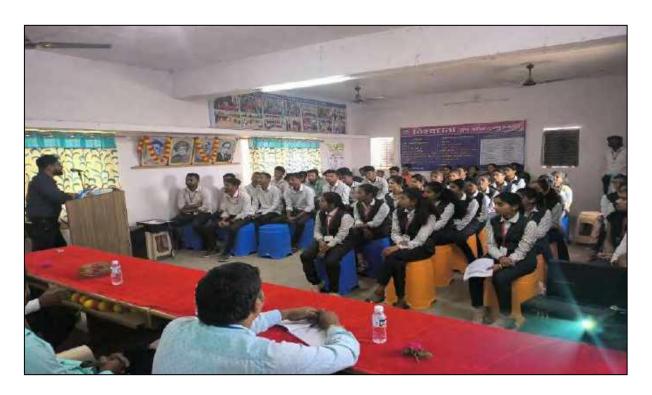

#### **Activity Report**

Topic: Goal Setting

Date: 09-03-2023

Research Person: Prof. Pawar G.M

Today 09th March 2023, 10th day of Dr.M.R.Jayakar Employability Skill Programme.Todays guest Session delivered by Prof.Gorakshnath Pawar. The topic was "Goal Setting" College Principal Prof.D.K.Kadam, Event coordinator Prof.Baviskar Rahul R., Science Department HOD Prof. Vrushali Gadekar, Paculty member-Prof.Amol More, also present this today session. Programme Coordinator Prof.Baviskar welcome to one and all.he introduced todays resource person. After Introduction Prof.Gorakshnath Pawar deliverd his openion regarding Goal Setting .It include-

- 1) Defination Of Goal
- 2) Introduction Of Goal setting
- 3) Why setting Goal.
- 4) A Goal With out Plan is just wish
- 5) Type Of Goal
- 6) Smart Goal
- 7) How To Set Goal
- 8) Step to set a Goal
- 9) Inspirational story
- 10) Conclusion

Next, at the end of the session participated student asked their queries, resource person solved each and every queries and satisfied response given to the student. In Last, the session was end with vote of thanks by Prof. Borade Geeta.