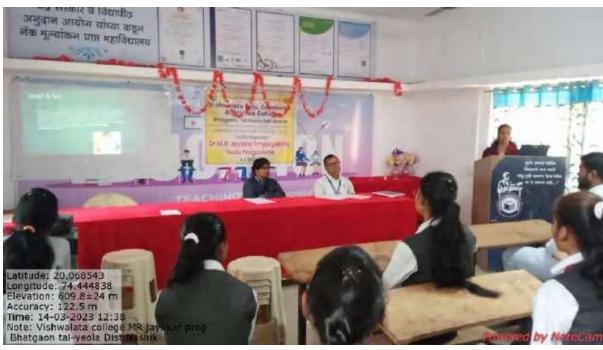

"Dr.M.R.Jayakar Employability Skill Programme-A.Y 2022-23"

#### **Activity Report**

Topic: Goal Setting

Date: 09-03-2023

Research Person: Prof. Pawar G.M

Today 09th March 2023, 10th day of Dr.M.R.Jayakar Employability Skill Programme.Todays guest Session delivered by Prof.Gorakshnath Pawar. The topic was "Goal Setting" College Principal Prof.D.K.Kadam, Event coordinator Prof.Baviskar Rahul R., Science Department HOD Prof. Vrushali Gadekar, Paculty member-Prof.Amol More, also present this today session. Programme Coordinator Prof.Baviskar welcome to one and all.he introduced todays resource person. After Introduction Prof.Gorakshnath Pawar deliverd his openion regarding Goal Setting .It include-

- 1) Defination Of Goal
- 2) Introduction Of Goal setting
- 3) Why setting Goal.
- 4) A Goal With out Plan is just wish
- 5) Type Of Goal
- 6) Smart Goal
- 7) How To Set Goal
- 8) Step to set a Goal
- 9) Inspirational story
- 10) Conclusion