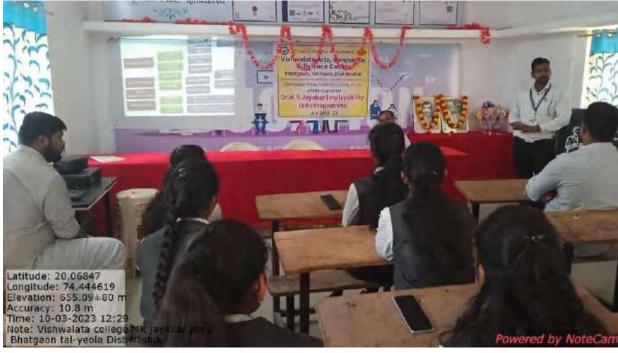

### **Activity Report**

Topic: Bank Finance

Date: 10-03-2023

Research Person: Prof . More Amol

Today 10<sup>th</sup> March 2023, 11<sup>th</sup> day of Dr.M.R.Jayakar Employability Skill Programme.Todays guest Session delivered by Prof. More Amol. The topic was "Bank Finance" College Principal Prof.D.K.Kadam, Event coordinator Prof.Baviskar Rahul R., Science Department HOD Prof. Vrushali Gadekar, Faculty member-Prof.Borade Geeta, also present, this today session. Programme Coordinator Prof.Baviskar welcome to one and all he introduced todays resource person. After Introduction Prof.More Amol deliverd his openion regarding Bank Finance. It include-

- 1) Definition finance, History of Banking finance
- 2) Why do we need banks?
- 3) Type of bank
- 4) Bank interest Rate
- 5) Payment Bank 2015-Google pay, Phone Pay
- 6) Name of Bank Finance-Shriram Finance, Bajaj Finance, Mahendra Finance
- 7) Pradhan Matri Jan Dhan Yojna
- 8) Banking Sector-Private and Public Sector
- 9) RBI Function of RBI
- 10) Mudra Loan, Feature of Mudra Loan

Next, ,at the end of the session participated student asked their queries, resource person solved each and every queries and satisfied response given to the student. In Last, the session was end with vote of thanks by Prof. Verybali Godekar.

by Prof. Vrushali Gadekar.

Principal
Vishwolete Are Commerce
Science College, Principal
Tal Years Distributed

023/2/10 22/2

Dr.M.R. Jayakar Employability Skill Programme-A. Y 2022-23

Center: 0892 Shri sairaj shikshan pratisthans vishwalata Arts Commerce and Science College