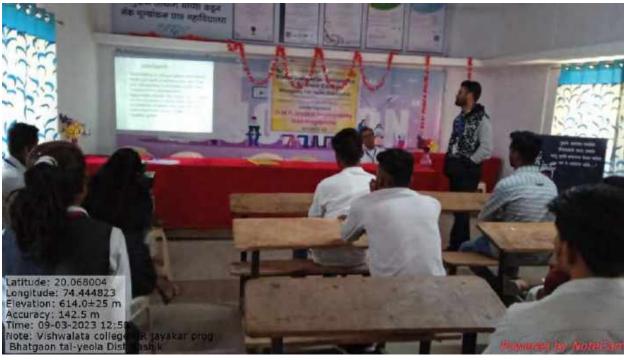

"Dr.M.R.Jayakar Employability Skill Programme-A.Y 2022-23"

#### **Activity Report**

Topic: Goal Setting

Date: 09-03-2023

Research Person: Prof. Pawar G.M

Today 09th March 2023, 10th day of Dr.M.R.Jayakar Employability Skill Programme.Todays guest Session delivered by Prof.Gorakshnath Pawar. The topic was "Goal Setting" College Principal Prof.D.K.Kadam, Event coordinator Prof.Baviskar Rahul R., Science Department HOD Prof. Vrushali Gadekar, Paculty member-Prof.Amol More, also present this today session. Programme Coordinator Prof.Baviskar welcome to one and all.he introduced todays resource person. After Introduction Prof.Gorakshnath Pawar deliverd his openion regarding Goal Setting .It include-

- 1) Defination Of Goal
- 2) Introduction Of Goal setting
- 3) Why setting Goal.
- 4) A Goal With out Plan is just wish
- 5) Type Of Goal
- 6) Smart Goal
- 7) How To Set Goal
- 8) Step to set a Goal
- 9) Inspirational story
- 10) Conclusion