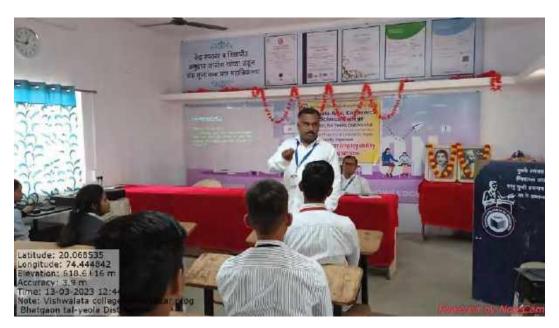

#### **Activity Report**

Topic: Goal Setting

Date: 09-03-2023

Research Person: Prof. Pawar G.M

Today 09th March 2023, 10th day of Dr.M.R.Jayakar Employability Skill Programme.Todays guest Session delivered by Prof.Gorakshnath Pawar. The topic was "Goal Setting" College Principal Prof.D.K.Kadam, Event coordinator Prof.Baviskar Rahul R., Science Department HOD Prof. Vrushali Gadekar, Paculty member-Prof.Amol More, also present this today session. Programme Coordinator Prof.Baviskar welcome to one and all.he introduced todays resource person. After Introduction Prof.Gorakshnath Pawar deliverd his openion regarding Goal Setting .It include-

- 1) Defination Of Goal
- 2) Introduction Of Goal setting
- 3) Why setting Goal.
- 4) A Goal With out Plan is just wish
- 5) Type Of Goal
- 6) Smart Goal
- 7) How To Set Goal
- 8) Step to set a Goal
- 9) Inspirational story
- 10) Conclusion

Next, at the end of the session participated student asked their queries, resource person solved each and every queries and satisfied response given to the student. In Last, the session was end with vote of thanks by Prof. Borade Geeta.