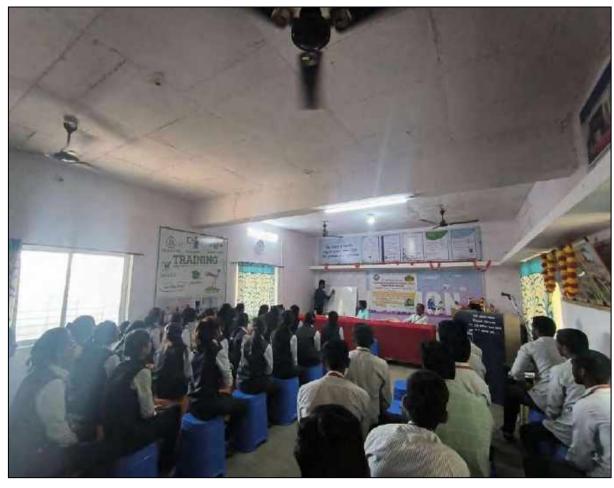

#### **Activity Report**

Topic: Goal Setting

Date: 09-03-2023

Research Person: Prof. Pawar G.M

Today 09th March 2023, 10th day of Dr.M.R.Jayakar Employability Skill Programme.Todays guest Session delivered by Prof.Gorakshnath Pawar. The topic was "Goal Setting" College Principal Prof.D.K.Kadam, Event coordinator Prof.Baviskar Rahul R., Science Department HOD Prof. Vrushali Gadekar, Paculty member-Prof.Amol More, also present this today session. Programme Coordinator Prof.Baviskar welcome to one and all.he introduced todays resource person. After Introduction Prof.Gorakshnath Pawar deliverd his openion regarding Goal Setting .It include-

- 1) Defination Of Goal
- 2) Introduction Of Goal setting
- 3) Why setting Goal.
- 4) A Goal With out Plan is just wish
- 5) Type Of Goal
- 6) Smart Goal
- 7) How To Set Goal
- 8) Step to set a Goal
- 9) Inspirational story
- 10) Conclusion

Next, at the end of the session participated student asked their queries, resource person solved each and every queries and satisfied response given to the student. In Last, the session was end with vote of thanks by Prof. Borade Geeta.