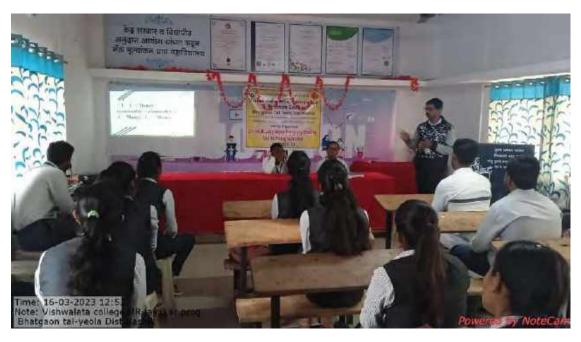

#### **Activity Report**

Topic: Goal Setting

Date: 09-03-2023

Research Person: Prof. Pawar G.M

Today 09th March 2023, 10th day of Dr.M.R.Jayakar Employability Skill Programme.Todays guest Session delivered by Prof.Gorakshnath Pawar. The topic was "Goal Setting" College Principal Prof.D.K.Kadam, Event coordinator Prof.Baviskar Rahul R., Science Department HOD Prof. Vrushali Gadekar, Paculty member-Prof.Amol More, also present this today session. Programme Coordinator Prof.Baviskar welcome to one and all.he introduced todays resource person. After Introduction Prof.Gorakshnath Pawar deliverd his openion regarding Goal Setting .It include-

- 1) Defination Of Goal
- 2) Introduction Of Goal setting
- 3) Why setting Goal.
- 4) A Goal With out Plan is just wish
- 5) Type Of Goal
- 6) Smart Goal
- 7) How To Set Goal
- 8) Step to set a Goal
- 9) Inspirational story
- 10) Conclusion

Next, at the end of the session participated student asked their queries, resource person solved each and every queries and satisfied response given to the student. In Last, the session was end with vote of thanks by Prof. Borade Geeta.