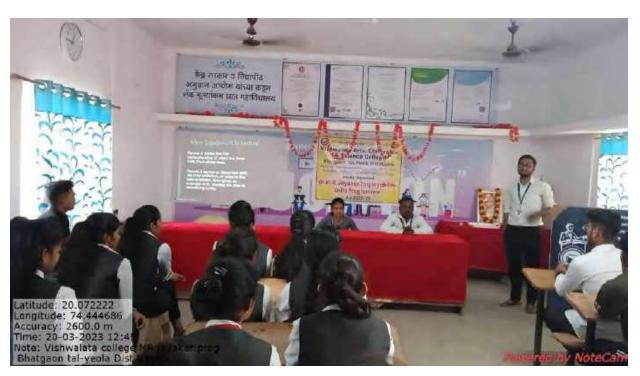

"Dr.M.R.Jayakar Employability Skill Programme-A.Y 2022-23"

### **Activity Report**

Topic: Bank Finance

Date: 10-03-2023

Research Person: Prof . More Amol

Today 10<sup>th</sup> March 2023, 11<sup>th</sup> day of Dr.M.R.Jayakar Employability Skill Programme.Todays guest Session delivered by Prof. More Amol. The topic was "Bank Finance" College Principal Prof.D.K.Kadam, Event coordinator Prof.Baviskar Rahul R., Science Department HOD Prof. Vrushali Gadekar, Faculty member-Prof.Borade Geeta, also present, this today session. Programme Coordinator Prof.Baviskar welcome to one and all he introduced todays resource person. After Introduction Prof.More Amol deliverd his openion regarding Bank Finance. It include-

- 1) Definition finance, History of Banking finance
- 2) Why do we need banks?
- 3) Type of bank
- 4) Bank interest Rate
- 5) Payment Bank 2015-Google pay, Phone Pay
- 6) Name of Bank Finance-Shriram Finance, Bajaj Finance, Mahendra Finance
- 7) Pradhan Matri Jan Dhan Yojna
- 8) Banking Sector-Private and Public Sector
- 9) RBI Function of RBI
- 10) Mudra Loan, Feature of Mudra Loan

Next, ,at the end of the session participated student asked their queries, resource person solved each and every queries and satisfied response given to the student. In Last, the session was end with vote of thanks by Prof. Verybali Godekar.