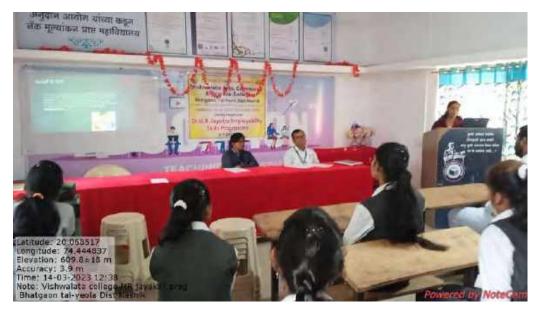

"Dr.M.R.Jayakar Employability Skill Programme-A.Y 2022-23"

#### **Activity Report**

Topic: Goal Setting

Date: 09-03-2023

Research Person: Prof. Pawar G.M

Today 09th March 2023, 10th day of Dr.M.R.Jayakar Employability Skill Programme.Todays guest Session delivered by Prof.Gorakshnath Pawar. The topic was "Goal Setting" College Principal Prof.D.K.Kadam, Event coordinator Prof.Baviskar Rahul R., Science Department HOD Prof. Vrushali Gadekar, Paculty member-Prof.Amol More, also present this today session. Programme Coordinator Prof.Baviskar welcome to one and all.he introduced todays resource person. After Introduction Prof.Gorakshnath Pawar deliverd his openion regarding Goal Setting .It include-

- 1) Defination Of Goal
- 2) Introduction Of Goal setting
- 3) Why setting Goal.
- 4) A Goal With out Plan is just wish
- 5) Type Of Goal
- 6) Smart Goal
- 7) How To Set Goal
- 8) Step to set a Goal
- 9) Inspirational story
- 10) Conclusion