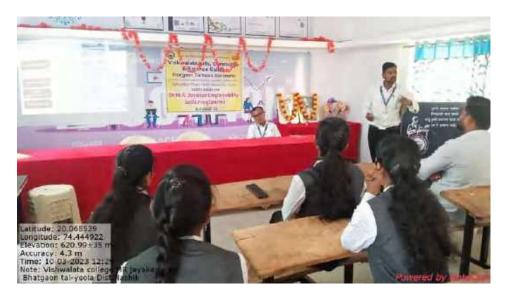

"Dr.M.R.Jayakar Employability Skill Programme-A.Y 2022-23"

#### **Activity Report**

Topic: Goal Setting

Date: 09-03-2023

Research Person: Prof. Pawar G.M

Today 09th March 2023, 10th day of Dr.M.R.Jayakar Employability Skill Programme.Todays guest Session delivered by Prof.Gorakshnath Pawar. The topic was "Goal Setting" College Principal Prof.D.K.Kadam, Event coordinator Prof.Baviskar Rahul R., Science Department HOD Prof. Vrushali Gadekar, Paculty member-Prof.Amol More, also present this today session. Programme Coordinator Prof.Baviskar welcome to one and all.he introduced todays resource person. After Introduction Prof.Gorakshnath Pawar deliverd his openion regarding Goal Setting .It include-

- 1) Defination Of Goal
- 2) Introduction Of Goal setting
- 3) Why setting Goal.
- 4) A Goal With out Plan is just wish
- 5) Type Of Goal
- 6) Smart Goal
- 7) How To Set Goal
- 8) Step to set a Goal
- 9) Inspirational story
- 10) Conclusion