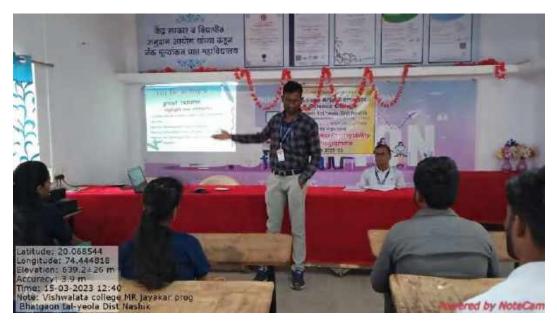

"Dr.M.R.Jayakar Employability Skill Programme-A.Y 2022-23"

#### **Activity Report**

Topic: Goal Setting

Date: 09-03-2023

Research Person: Prof. Pawar G.M

Today 09th March 2023, 10th day of Dr.M.R.Jayakar Employability Skill Programme.Todays guest Session delivered by Prof.Gorakshnath Pawar. The topic was "Goal Setting" College Principal Prof.D.K.Kadam, Event coordinator Prof.Baviskar Rahul R., Science Department HOD Prof. Vrushali Gadekar, Paculty member-Prof.Amol More, also present this today session. Programme Coordinator Prof.Baviskar welcome to one and all.he introduced todays resource person. After Introduction Prof.Gorakshnath Pawar deliverd his openion regarding Goal Setting .It include-

- 1) Defination Of Goal
- 2) Introduction Of Goal setting
- 3) Why setting Goal.
- 4) A Goal With out Plan is just wish
- 5) Type Of Goal
- 6) Smart Goal
- 7) How To Set Goal
- 8) Step to set a Goal
- 9) Inspirational story
- 10) Conclusion