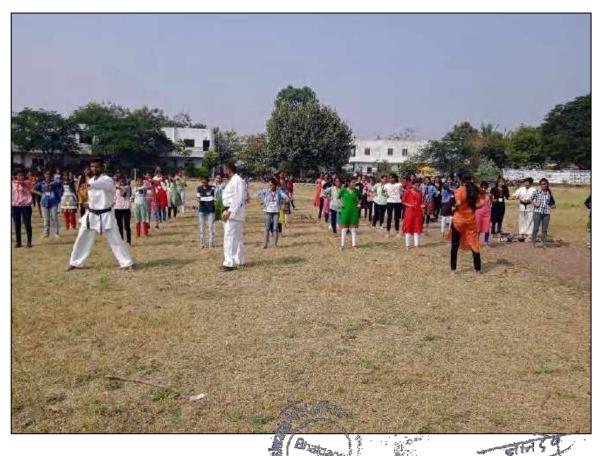

# Vishwalata Arts, Commerce & Science College

(College Code: 892)

BHATGAON, Tal. Yeola - 423 401 Dist. Nashik Hello: (02559) 225102, Fax: 225103

Ref. No.

Date:

|                             | Hea       | lth hygier | ne/Physical fitness/Karate                                     |
|-----------------------------|-----------|------------|----------------------------------------------------------------|
| Karate Training<br>Programe | 3/12/2022 | 48         | shri.Shirkant M.Waghchoure, Place:Mauli Nagar<br>Yeola(Nashik) |
| women hygiene               |           |            | Dr.Riddhy Avhad,Place:Kopargaon Tal-Kopargaon                  |
| and health care             | 5/12/2022 | 40         |                                                                |
|                             |           | <u>I</u> ( | CT Programe                                                    |
| computer H/W and Awarness   | 10/3/2023 | 35         | Prof.Pansare Mayur-Vishwalata College                          |
| online Quize<br>Competition | 5/4/2023  | 78         | Prof.Kadam Varsha-Vishwalata College                           |
| IT technology<br>Awarness   | 12/4/2023 | 36         | Shri.Amol Jore-Pune,Software Industry                          |