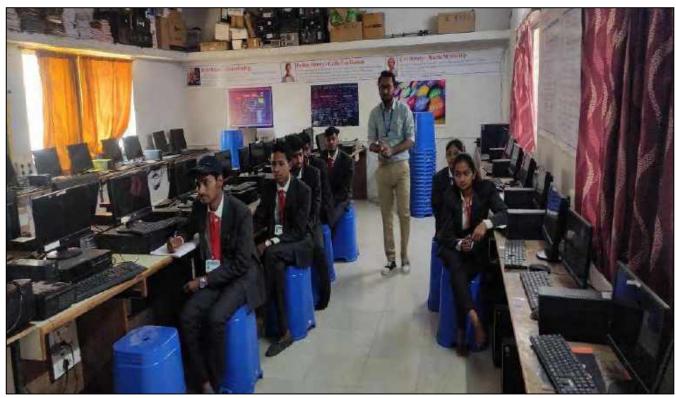

#### **Activity Report**

Topic: Goal Setting

Date: 09-03-2023

Research Person: Prof. Pawar G.M

Today 09th March 2023, 10th day of Dr.M.R.Jayakar Employability Skill Programme.Todays guest Session delivered by Prof.Gorakshnath Pawar. The topic was "Goal Setting" College Principal Prof.D.K.Kadam, Event coordinator Prof.Baviskar Rahul R., Science Department HOD Prof. Vrushali Gadekar, Paculty member-Prof.Amol More, also present this today session. Programme Coordinator Prof.Baviskar welcome to one and all.he introduced todays resource person. After Introduction Prof.Gorakshnath Pawar deliverd his openion regarding Goal Setting .It include-

- 1) Defination Of Goal
- 2) Introduction Of Goal setting
- 3) Why setting Goal.
- 4) A Goal With out Plan is just wish
- 5) Type Of Goal
- 6) Smart Goal
- 7) How To Set Goal
- 8) Step to set a Goal
- 9) Inspirational story
- 10) Conclusion

Next, at the end of the session participated student asked their queries, resource person solved each and every queries and satisfied response given to the student. In Last, the session was end with vote of thanks by Prof. Borade Geeta.