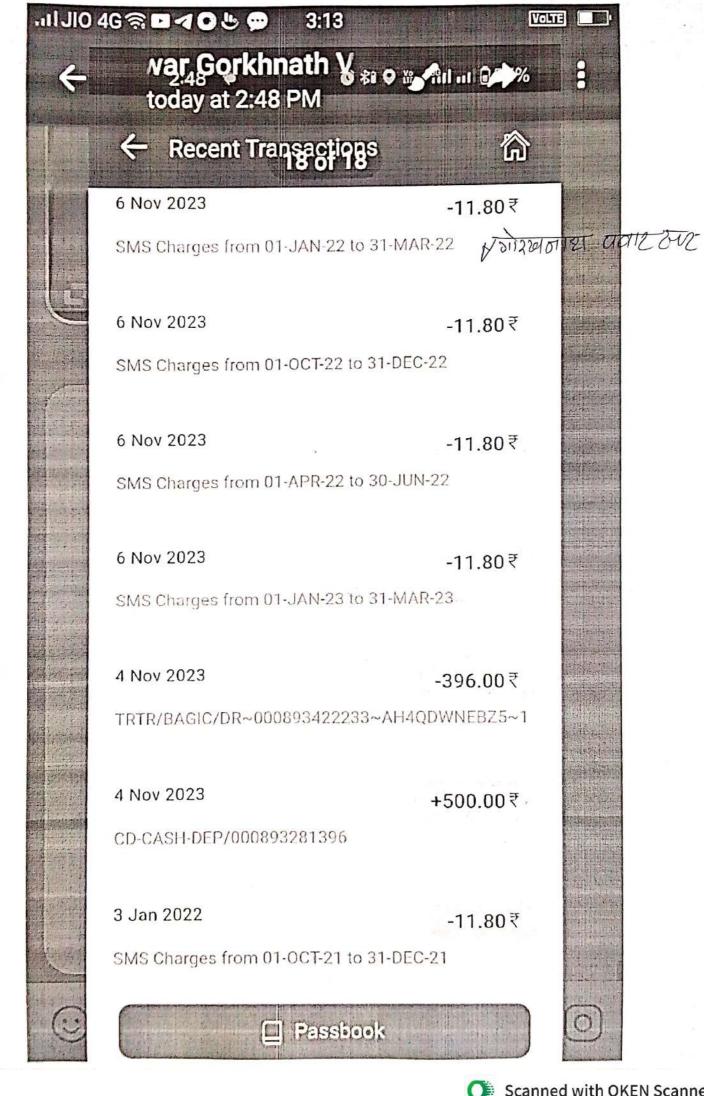

6.3.1 The institution has effective welfare measures for teaching and non-teaching staff.

|        |                                   | No of the Beneficiary |
|--------|-----------------------------------|-----------------------|
| Sr.No. | Name of the Scheme                | A.Y.2022-2023         |
| 1      | Duty Leave                        | 245                   |
| 2      | Medical Leave                     | 17                    |
| 3      | Maternity Leave                   | 00                    |
| 4      | Salary advance facility           | 03                    |
| 5      | Medical Reimbursement             | 00                    |
| 6      | Residential quarters for teaching | 00                    |
|        | and non-teaching staff            |                       |
| 7      | Accidental Insurance for teaching | 39                    |
|        | and non-teaching staff            |                       |