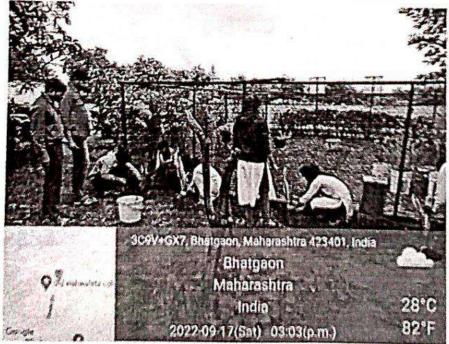

तिष्ठान संचालित विश्वलता कला,वाणिज्य व विज्ञान महाविद्यालय भाटगाव ता. येवला जि. नाशिक येथे सावित्रीबाई फुले पुणे विद्यापीठ पुणे अंतर्गत कर्मबीर भाऊराव पाटील कमवा व शिका योजना एप्रिल,मे,ऑक्टोबर, नोव्हेंबर डिसेंबर जानेवारी आणि फेब्रुवारी मिहन्यात महाविद्यालयात राविवण्यात आली.सदर योजनामध्ये महाविद्यालयातील विविध कामे -ऑफिस वर्क, कॉम्पुटर टायपिंग, लायब्ररी वर्क,रेकॉर्ड स्किपींग,स्कॅनिंग कागदपत्र, स्पोर्ट मेन्टीन्स, झाडांना पाणी देणे, तण काढणे, केमिस्ट्री, इलेक्ट्रॉनिक्स व कॉम्पुटर लॅब मधील विविध कामे,ग्रंथालयातील नवीन बुकची नोंदी करण्यात आली,ऑफिसमधील फाईलचा मेन्टेन्स केला, महाविद्यालयातील परिसर स्वच्छता, ग्रंथालयातील बुकची मांडणी करण्यात आली. विविध कामे विधार्याकडून करण्यात आली. या योजनेत एकूण ४० विध्यार्थ्यांनी सहभाग घेतला यामध्ये २२ मुले व १८ मुर्लीनी या योजनेचा लाभ घेतला.

#### फोटो:-









Vishwalsta Aris Commerce Salense College, Shetgeer Tal Yeels Dist Nashrk

|                     |