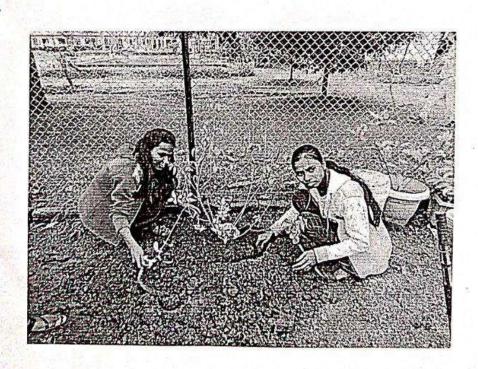

प्रतिष्ठान संचालित विश्वलता कला,वाणिज्य व विज्ञान महाविद्यालय भाटगाव ता. येवला जि. नाशिक येथे सावित्रीबाई फुले पुणे विद्यापीठ पुणे अंतर्गत कर्मबीर भाऊराव पाटील कमवा व शिका योजना एप्रिल,मे,ऑक्टोबर, नोव्हेंबर डिसेंबर जानेवारी आणि फेब्रुवारी मिहन्यात महाविद्यालयात राविवण्यात आली.सदर योजनामध्ये महाविद्यालयातील विविध कामे -ऑफिस वर्क, कॉम्पुटर टायपिंग, लायब्ररी वर्क,रेकॉर्ड स्किपींग,स्कॅनिंग कागदपत्र, स्पोर्ट मेन्टीन्स, झाडांना पाणी देणे, तण काढणे, केमिस्ट्री, इलेक्ट्रॉनिक्स व कॉम्पुटर लॅब मधील विविध कामे,ग्रंथालयातील नवीन बुकची नोंदी करण्यात आली,ऑफिसमधील फाईलचा मेन्टेन्स केला, महाविद्यालयातील परिसर स्वच्छता, ग्रंथालयातील बुकची मांडणी करण्यात आली. विविध कामे विधार्याकडून करण्यात आली. या योजनेत एकूण ४० विध्यार्थ्यांनी सहभाग घेतला यामध्ये २२ मुले व १८ मुर्लीनी या योजनेचा लाभ घेतला.

#### फोटो:-









Vishwalsta Aris Commerce Salense College, Shetgeer Tal Yeels Dist Nashrk

|                     |