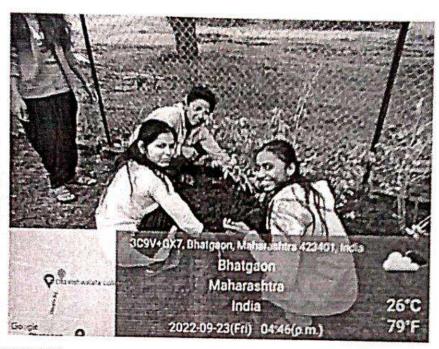

्रतिष्ठान संचालित विश्वलता कला,वाणिज्य व विज्ञान महाविद्यालय भाटगाव ता. येवला जि. नाशिक येथे सावित्रीबाई फुले पुणे विद्यापीठ पुणे अंतर्गत कर्मबीर भाऊराव पाटील कमवा व शिका योजना एप्रिल,मे,ऑक्टोबर, नोव्हेंबर डिसेंबर जानेवारी आणि फेब्रुवारी मिहन्यात महाविद्यालयात राविवण्यात आली.सदर योजनामध्ये महाविद्यालयातील विविध कामे -ऑफिस वर्क, कॉम्पुटर टायपिंग, लायब्ररी वर्क,रेकॉर्ड स्किपींग,स्कॅनिंग कागदपत्र, स्पोर्ट मेन्टीन्स, झाडांना पाणी देणे, तण काढणे, केमिस्ट्री, इलेक्ट्रॉनिक्स व कॉम्पुटर लॅब मधील विविध कामे,ग्रंथालयातील नवीन बुकची नोंदी करण्यात आली,ऑफिसमधील फाईलचा मेन्टेन्स केला, महाविद्यालयातील परिसर स्वच्छता, ग्रंथालयातील बुकची मांडणी करण्यात आली. विविध कामे विधार्याकडून करण्यात आली. या योजनेत एकूण ४० विध्यार्थ्यांनी सहभाग घेतला यामध्ये २२ मुले व १८ मुर्लीनी या योजनेचा लाभ घेतला.

#### फोटो:-









Vishwalsta Aris Commerce Salense College, Shetgeer Tal Yeels Dist Nashrk

|                     |