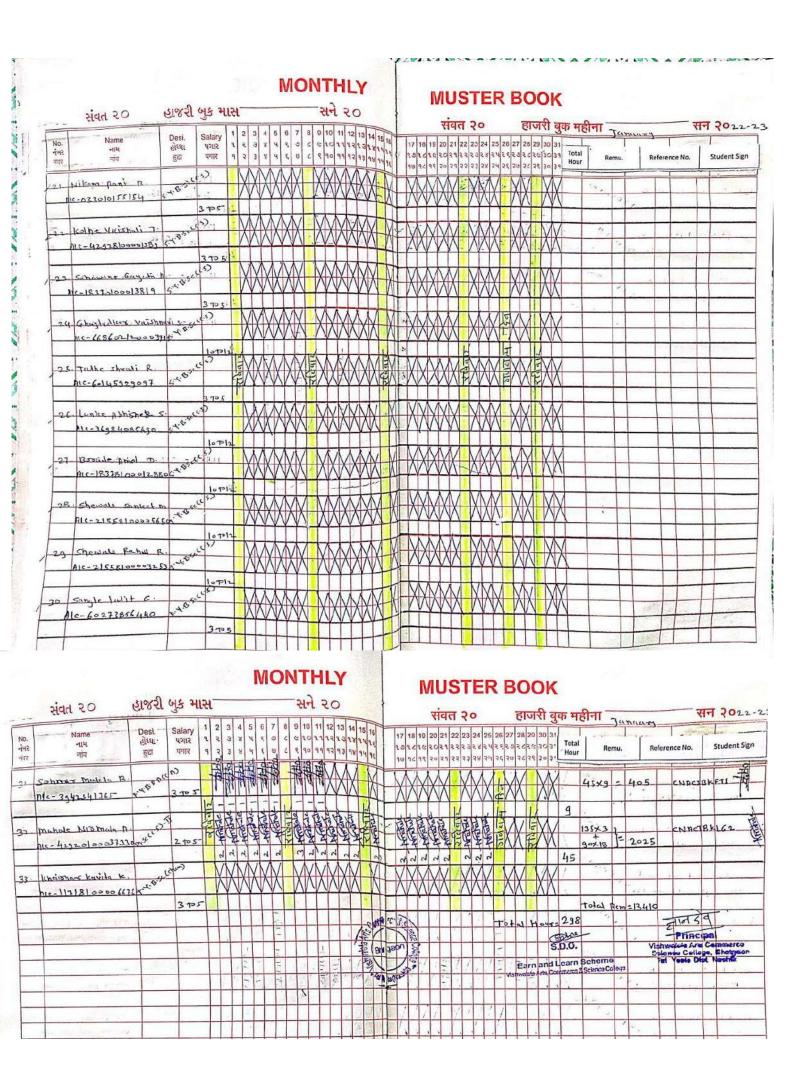

# Criteria No-06 Governance, Leadership and Management

**6.4.3.** Institutional Strategies for mobilization funds and optimal utilizations of resources:

| Sr.No. | Document                |
|--------|-------------------------|
| 1      | Earn and Learn Document |