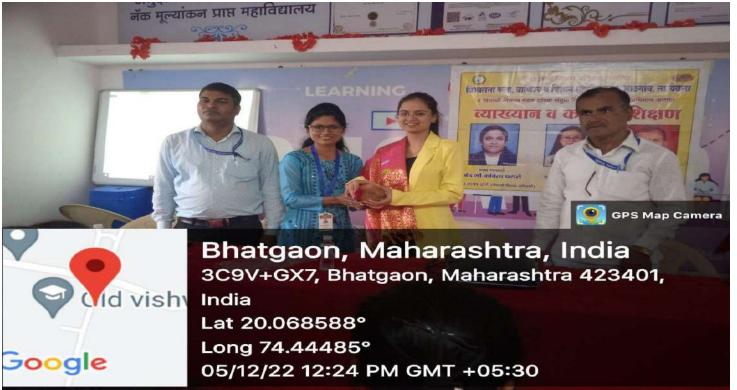

#### Important Notice

Date 03/12/2022

All female Staff & Students Are informed that "Women Grievance cell" is Organizing a Doctor Talk on" Female hygiene & healthcare " in the Guidance of Dr Riddhi Avhad madam at 11a.m. on 5 December 2022 on Hall No-1 in Vishwalata Arts, Commerce & Science College, Bhatgaon Tal - Yeola . It's Compulsory for female Staff & female Students to attend this Program.

# Invitation Letter

Date 01/12/2022

To,

Dr. Riddhi Ramdas Avhad madam,

Dhanvantari Ayurvedic Super Speciality Panchakarma Hospital,

Kopargaon & Nashik.

Subject- Invitation For Guest Lecture.

Respected Madam,

It is an honor and privilege to invite you to as guest lecturer in our college. Topic of lecture to be delivered will be on "Female hygiene and healthcare". We are grateful if you accept the invitation letter and encourage girl students & female staff for participation.

#### Appreciation

Dr.Riddhi Ramdas Avhad Madam, Dhanvantari Ayurvedic super specialist panchakarma hospital, kopargaen and Nashik.

Subject-innovation for lecture on "female hygiene and healthcare".

Hon.'Dr.Riddhi Madam

We would like to talk this opportunity to thank you whole heartedly and convey your sincere gratitude for being 'keynote speaker' for our Guest Lecture on female hygiene and healthcare organized on 3 December 2022 at 11:00 A.M. The efforts that you took to be part of the guest lecture are worth appreciating. Your deliberations on the topic "female hygiene and healthcare "was full valuable information and enlightening facts. On behalf of organizing committee, all the female staff and students.