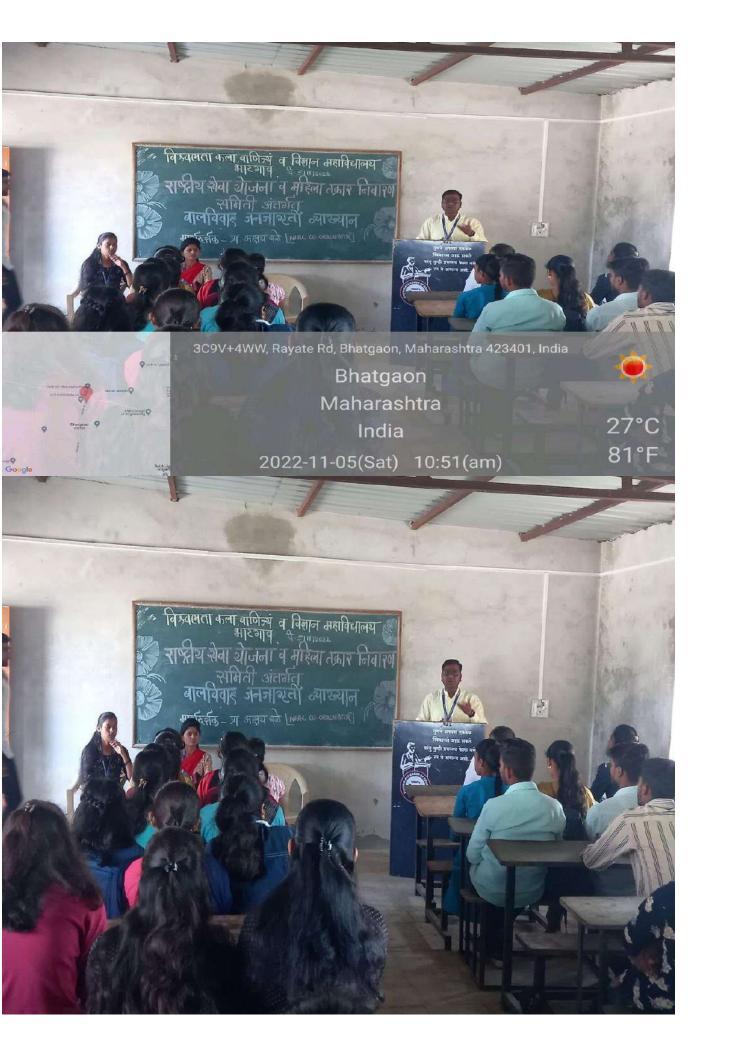

#### नोटीस

महाविद्यालयातील सर्व विध्यार्थ्यांनीना सूचित करण्यात येते कि, विधार्थी विकास मंडळाच्या निर्भय कन्या अभियान अंतर्गत दिनांक ३ डिसेंबर २०२२ रोजी ११.०० वाजता व्याख्यान आणि कराटे प्रशिक्षणाचे आयोजन करण्यात आले आहेत. तरी सर्व विध्यार्थ्यांनीनी हॉल न. १ मध्ये उपस्थित राहणे अनिवार्य आहेत. टाइम टेबलं खाली दिले आहेत.

Ref. No.

NOTICE

Date: 03 |11 2003

All the female staff and girls Student are hereby by informed that the programme of child marriage awareness guest lecture by prof. Bale A.P Under 'Women cell' will be organized on 5<sup>th</sup>November 2022 at hall no.20 at 10.30 am

All girls Student presenty is mandatory.

HOD

Women Grievance cell

Principal Principal

Vishwalata Arts Commerce Solence College, Bhatgaon Tal Yeola Dist Nashik

Science College Ehatgaon, Tal. Yeola, Dist. Machik.