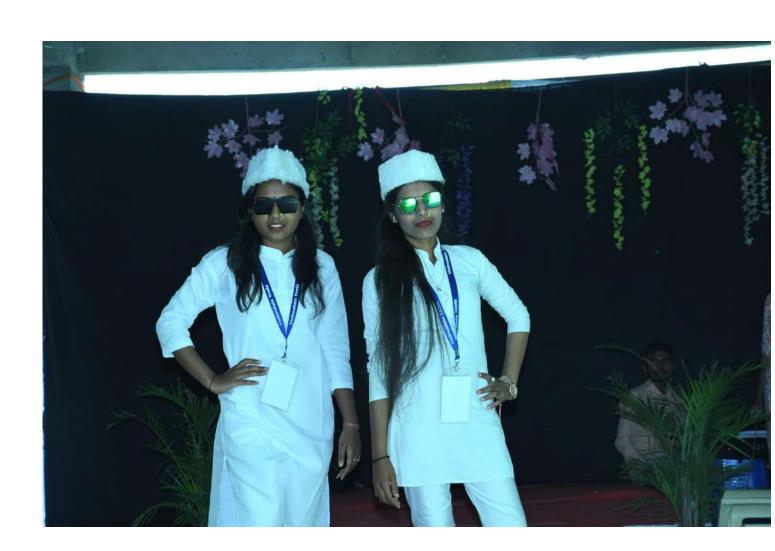

nd science College Bhatgaon ,tal yeola Dist- Nashik

### MISMATCH DAY

| Programmer name | Day & Date | Class                               | Winner<br>Name                                 |
|-----------------|------------|-------------------------------------|------------------------------------------------|
| MISMATCH        | 27-03-     | S.Y.BCS                             | SONAWANE<br>GAYATRI                            |
| DAT             | Monday     | F,YBCS                              | BARDE<br>ANJALI                                |
|                 |            | SYBCS                               | ABHIJIT<br>LANKE                               |
|                 | name       | name Date  MISMATCH 27-03- DAY 2023 | MISMATCH 27-03- S.Y.BCS DAY 2023 Monday F,YBCS |











#### Vishwalata Arts Commerce And Science College Bhatgaon ,tal yeola Dist- Nashik

#### Date-25/03/2020

#### Group day and Twins day winner

| Sr.no         | Programmer name | Day &<br>Date | Class           | Winner Name     |
|---------------|-----------------|---------------|-----------------|-----------------|
| Group day and | 25-03-2023      | fybsc         | Fybcs all class |                 |
|               | Twins day       | Saturday      | sybse           | Sybcs all class |









## Vishwalata Arts, Commerce & Science College, Bhatgaon

Tal- Yeola Dist- Nashik

Date- 30/03/2023

## **Traditional Day Winner**

| Sr No. | Program     | Day & Date  | Class | Winner    |
|--------|-------------|-------------|-------|-----------|
|        | Name        |             |