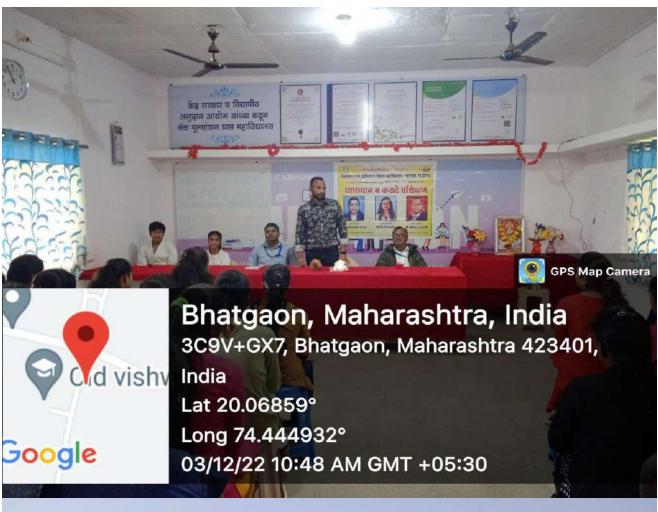

#### नोटीस

महाविद्यालयातील सर्व विध्यार्थ्यांनीना सूचित करण्यात येते कि, विधार्थी विकास मंडळाच्या निर्भय कन्या अभियान अंतर्गत दिनांक ३ डिसेंबर २०२२ रोजी ११.०० वाजता व्याख्यान आणि कराटे प्रशिक्षणाचे आयोजन करण्यात आले आहेत. तरी सर्व विध्यार्थ्यांनीनी हॉल न. १ मध्ये उपस्थित राहणे अनिवार्य आहेत. टाइम टेबलं खाली दिले आहेत.

| अं. क्र. | विषयाचे नाव        | प्रशिक्षकाचे नाव       | चेळ            |
|----------|--------------------|------------------------|----------------|
| 1.       | स्त्रीयाचे स्वास्थ | डॉ. रिध्दी आव्हाड      | १०.३० ते १२.०० |
| 2.       | कराटे प्रशिक्षण    | श्री. श्रीकांत वाघचौरे | १२.०० ते ४.००  |

#### Important Notice

Date 03/12/2022

All female Staff & Students Are informed that "Women Grievance cell" is Organizing a Doctor Talk on" Female hygiene & healthcare " in the Guidance of Dr Riddhi Avhad madam at 11a.m. on 5 December 2022 on Hall No-1 in Vishwalata Arts, Commerce & Science College, Bhatgaon Tal - Yeola . It's Compulsory for female Staff & female Students to attend this Program.