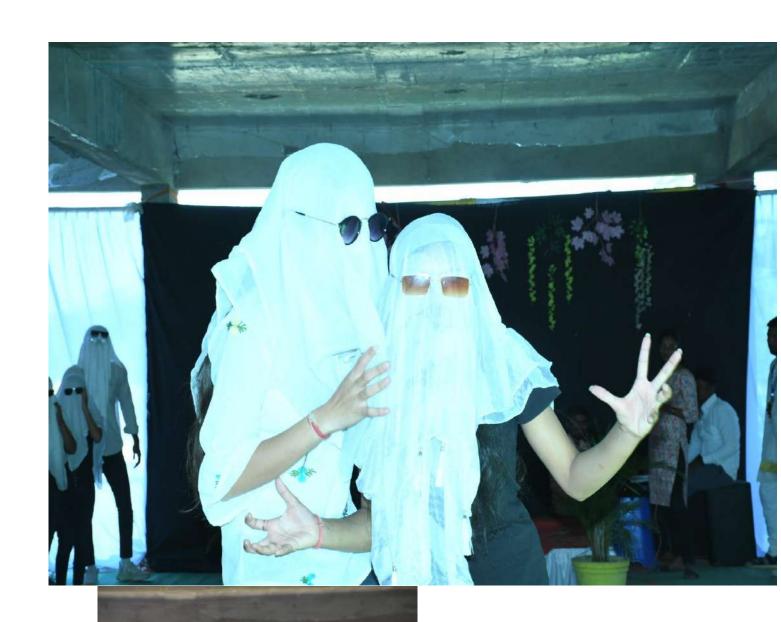

ce and science College Bhatgaon ,tal yeola Dist- Nashik

### MISMATCH DAY

| Programmer name | Day & Date | Class                               | Winner<br>Name                                 |
|-----------------|------------|-------------------------------------|------------------------------------------------|
| MISMATCH        | 27-03-     | S.Y.BCS                             | SONAWANE<br>GAYATRI                            |
| DAT             | Monday     | F,YBCS                              | BARDE<br>ANJALI                                |
|                 |            | SYBCS                               | ABHIJIT<br>LANKE                               |
|                 | name       | name Date  MISMATCH 27-03- DAY 2023 | MISMATCH 27-03- S.Y.BCS DAY 2023 Monday F,YBCS |











#### Vishwalata Arts Commerce And Science College Bhatgaon ,tal yeola Dist- Nashik

#### Date-25/03/2020

#### Group day and Twins day winner

| Sr.no         | Programmer name | Day &<br>Date | Class           | Winner Name     |
|---------------|-----------------|---------------|-----------------|-----------------|
| Group day and | 25-03-2023      | fybsc         | Fybcs all class |                 |
|               | Twins day       | Saturday      | sybse           | Sybcs all class |









## Vishwalata Arts, Commerce & Science College, Bhatgaon

Tal- Yeola Dist- Nashik

Date- 30/03/2023

## **Traditional Day Winner**

| Sr No. | Program     | Day & Date  | Class | Winner    |
|--------|-------------|-------------|-------|-----------|
|        | Name        |             |