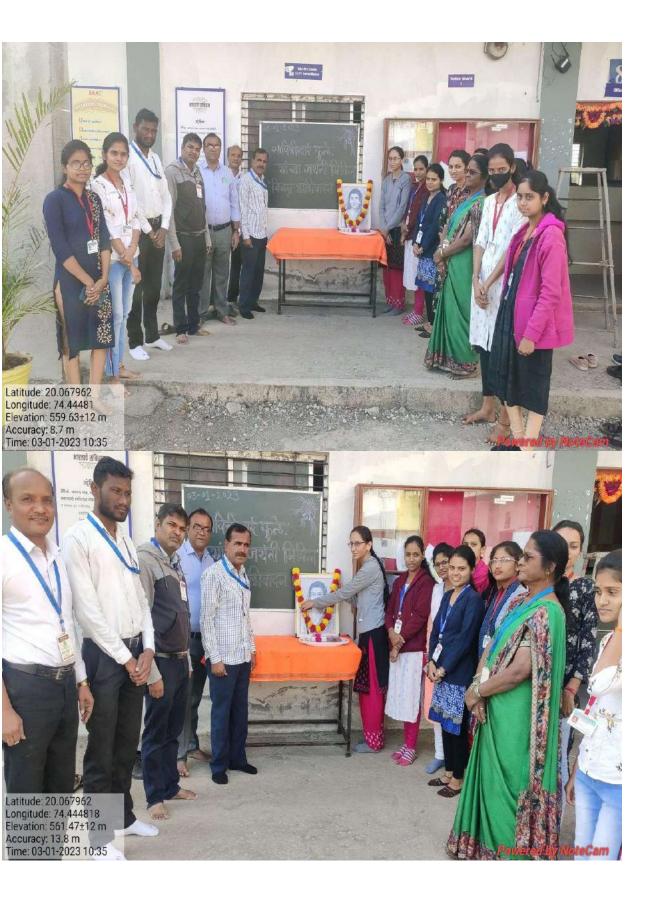

भाटगाव : विश्वलता महाविद्यालयात क्रांतिज्योती सावित्रीबाई फुलेंच्या प्रतिमेचे पूजन करताना प्राचार्य व विद्यार्थिनी.

# विश्वलता महाविद्यालयात अभिवादन

येवला: विश्वलता कला वाणिज्य व विज्ञान महाविद्यालयात क्रांतिज्योती सावित्रीबाई फुले यांच्या जयंतीनिमित्त अभिवादन करण्यात आले. महाविद्यालयात सावित्रीबाई फुले यांच्या प्रतिमेचे पूजन करण्यात आले. प्राचार्य ज्ञानदेव कदम यांनी मनोगत व्यक्त केले. उपप्राचार्य प्रा. संतोष ढोले, प्रा. प्रवीण घोडराव, प्रा. अमोल मीरे, प्रा. मयूर नागपुरे, प्रा. मयूरी पाटील, प्रा. पायल पांडे, प्रा. प्रतिभा कोटमे, प्रा. पल्लवी देशमुख आदी उपस्थित होते. प्रा. अक्षय पानगव्हाणे यांनी सूत्रसंचालन तर प्रा. प्रीती गुजर यांनी आभार मानले.

# → अवतीभवती

भाटगाव : विश्वलता महाविद्यालयात क्रांतिज्योती सावित्रीबाई फुलेंच्या प्रतिमेचे पूजन करताना प्राचार्य व विद्यार्थिनी.

#### विश्वलता महाविद्यालयात अभिवादन

येवला: विश्वलता कला वाणिज्य व विज्ञान महाविद्यालयात क्रांतिज्योती सावित्रीबाई फुले यांच्या जयंतीनिमित्त अभिवादन करण्यात आले. महाविद्यालयात सावित्रीबाई फुले यांच्या प्रतिमेचे पूजन करण्यात आले. प्राचार्य ज्ञानदेव कदम यांनी मनोगत व्यक्त केले. उपप्राचार्य प्रा. संतोष ढोले, प्रा. प्रवीण घोडराव, प्रा. अमोल मोरे, प्रा. मयूर नागपुरे, प्रा. मयूरी पाटील, प्रा. पायल पांडे, प्रा. प्रतिभा कोटमे, प्रा. पल्लवी देशमुख आदी उपस्थित होते. प्रा. अक्षय पानगव्हाणे यांनी सूत्रसंचालन तर प्रा. प्रीती गुजर यांनी आभार मानले.

# Report

Savitribai phule birthday report The 193rd birth anniversary of Savitribai Phule, India's first woman teacher, was celebrated with enthusiasm The birth anniversary of Krantijyoti Savitribai Phule, the first female teacher who laid the foundation of women's education by overcoming endless difficulties, was celebrated at Vishwa Lata College of Arts, Commerce and Science, run by Sri Sairaj Shikshan Pratishthan, Bhatgaon, affiliated to Savitribai Phule Pune University. all, the image of Savitribai Phule was worshipped. 50 college students were present. At this time Savitribai Phule did the work of making women aware of education. Savitribai Phule started the first school for girls in 1848. It is said that when Savitribai Phule went to school to teach girls, people used to throw mud, dung, stones and mulmutra on them. Savitribai Phule used to keep a saree with her and change it after going to school. Savitribai Phule's birth anniversary is called Balika Din. Savitribai Phule spent her entire life for the welfare of women and completely eradicated the evil practices in the society. Manogat Principal Gyandev Kadam expressed this. College Vice Principal Prof. Santosh Dhole, Prof. Pravin Ghodrao, Prof. Amol More, Prof. Mayur Nagpure, Prof. Mayuri Patil, Prof. Payal Pandey, Prof. Pratibha Kotme, Prof. Pallavi Deshmukh and others were present. Prof.