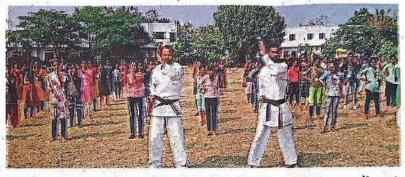

#### नोटीस

महाविद्यालयातील सर्व विध्यार्थ्यांनीना सूचित करण्यात येते कि, विधार्थी विकास मंडळाच्या निर्भय कन्या अभियान अंतर्गत दिनांक ३ डिसेंबर २०२२ रोजी ११.०० वाजता व्याख्यान आणि कराटे प्रशिक्षणाचे आयोजन करण्यात आले आहेत. तरी सर्व विध्यार्थ्यांनीनी हॉल न. १ मध्ये उपस्थित राहणे अनिवार्य आहेत. टाइम टेबलं खाली दिले आहेत.

| अं. क्र. | विषयाचे नाव        | प्रशिक्षकाचे नाव       | चेळ            |
|----------|--------------------|------------------------|----------------|
| 1.       | स्त्रीयाचे स्वास्थ | डॉ. रिध्दी आव्हाड      | १०.३० ते १२.०० |
| 2.       | कराटे प्रशिक्षण    | श्री. श्रीकांत वाघचौरे | १२.०० ते ४.००  |

भाटगाव : विश्वलता महाविद्यालयात क्रांतिज्योती सावित्रीबाई फुलेंच्या प्रतिमेचे पूजन करताना प्राचार्य व विद्यार्थिनी.

# विश्वलता महाविद्यालयात अभिवादन

येवला: विश्वलता कला वाणिज्य व विज्ञान महाविद्यालयात क्रांतिज्योती सावित्रीबाई फुले यांच्या जयंतीनिमित्त अभिवादन करण्यात आले. महाविद्यालयात सावित्रीबाई फुले यांच्या प्रतिमेचे पूजन करण्यात आले. प्राचार्य ज्ञानदेव कदम यांनी मनोगत व्यक्त केले. उपप्राचार्य प्रा. संतोष ढोले, प्रा. प्रवीण घोडराव, प्रा. अमोल मीरे, प्रा. मयूर नागपुरे, प्रा. मयूरी पाटील, प्रा. पायल पांडे, प्रा. प्रतिभा कोटमे, प्रा. पल्लवी देशमुख आदी उपस्थित होते. प्रा. अक्षय पानगव्हाणे यांनी सूत्रसंचालन तर प्रा. प्रीती गुजर यांनी आभार मानले.

# → अवतीभवती

भाटगाव : विश्वलता महाविद्यालयात क्रांतिज्योती सावित्रीबाई फुलेंच्या प्रतिमेचे पूजन करताना प्राचार्य व विद्यार्थिनी.

#### विश्वलता महाविद्यालयात अभिवादन

येवला: विश्वलता कला वाणिज्य व विज्ञान महाविद्यालयात क्रांतिज्योती सावित्रीबाई फुले यांच्या जयंतीनिमित्त अभिवादन करण्यात आले. महाविद्यालयात सावित्रीबाई फुले यांच्या प्रतिमेचे पूजन करण्यात आले. प्राचार्य ज्ञानदेव कदम यांनी मनोगत व्यक्त केले. उपप्राचार्य प्रा. संतोष ढोले, प्रा. प्रवीण घोडराव, प्रा. अमोल मोरे, प्रा. मयूर नागपुरे, प्रा. मयूरी पाटील, प्रा. पायल पांडे, प्रा. प्रतिभा कोटमे, प्रा. पल्लवी देशमुख आदी उपस्थित होते. प्रा. अक्षय पानगव्हाणे यांनी सूत्रसंचालन तर प्रा. प्रीती गुजर यांनी आभार मानले.