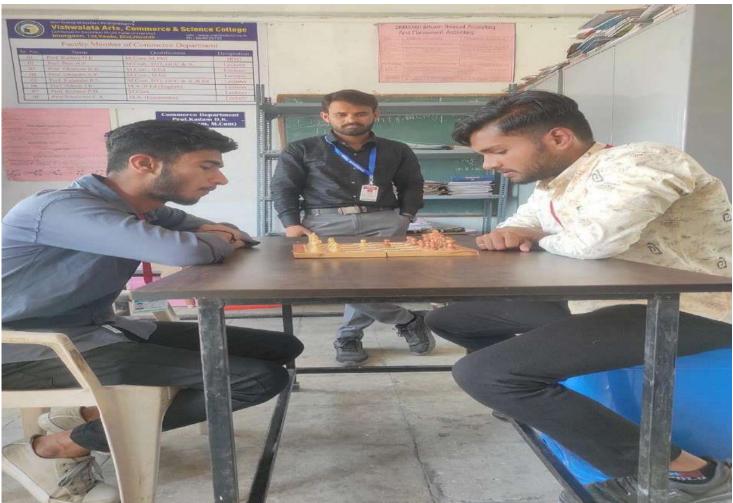

#### नोटीस

महाविद्यालयातील सर्व विध्यार्थ्यांनीना सूचित करण्यात येते कि, विधार्थी विकास मंडळाच्या निर्भय कन्या अभियान अंतर्गत दिनांक ३ डिसेंबर २०२२ रोजी ११.०० वाजता व्याख्यान आणि कराटे प्रशिक्षणाचे आयोजन करण्यात आले आहेत. तरी सर्व विध्यार्थ्यांनीनी हॉल न. १ मध्ये उपस्थित राहणे अनिवार्य आहेत. टाइम टेबलं खाली दिले आहेत.

| अं. क्र. | विषयाचे नाव        | प्रशिक्षकाचे नाव       | चेळ            |
|----------|--------------------|------------------------|----------------|
| 1.       | स्त्रीयाचे स्वास्थ | डॉ. रिध्दी आव्हाड      | १०.३० ते १२.०० |
| 2.       | कराटे प्रशिक्षण    | श्री. श्रीकांत वाघचौरे | १२.०० ते ४.००  |