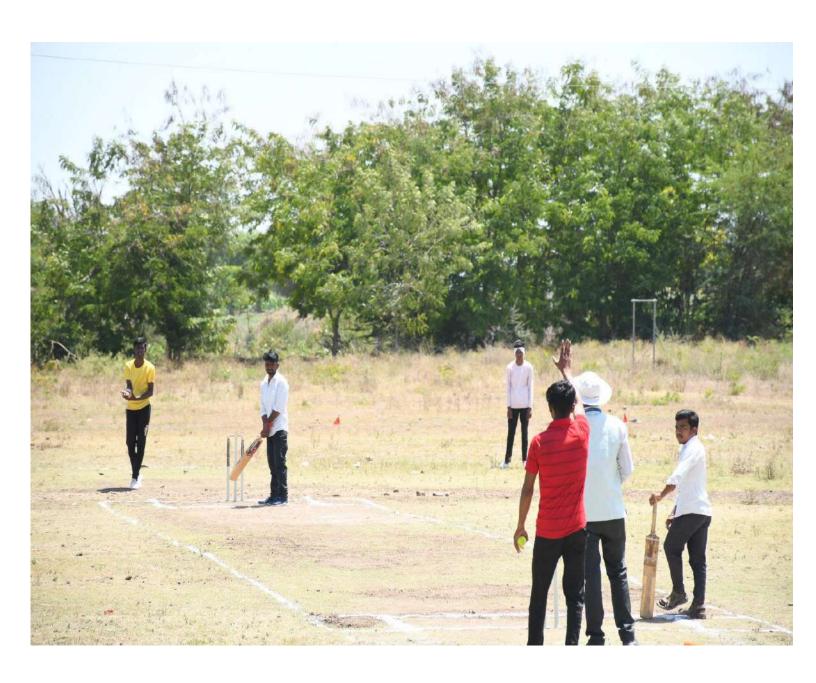

#### नोटीस

महाविद्यालयातील सर्व विध्यार्थ्यांनीना सूचित करण्यात येते कि, विधार्थी विकास मंडळाच्या निर्भय कन्या अभियान अंतर्गत दिनांक ३ डिसेंबर २०२२ रोजी ११.०० वाजता व्याख्यान आणि कराटे प्रशिक्षणाचे आयोजन करण्यात आले आहेत. तरी सर्व विध्यार्थ्यांनीनी हॉल न. १ मध्ये उपस्थित राहणे अनिवार्य आहेत. टाइम टेबलं खाली दिले आहेत.

| अं. क्र. | विषयाचे नाव        | प्रशिक्षकाचे नाव       | चेळ            |
|----------|--------------------|------------------------|----------------|
| 1.       | स्त्रीयाचे स्वास्थ | डॉ. रिध्दी आव्हाड      | १०.३० ते १२.०० |
| 2.       | कराटे प्रशिक्षण    | श्री. श्रीकांत वाघचौरे | १२.०० ते ४.००  |