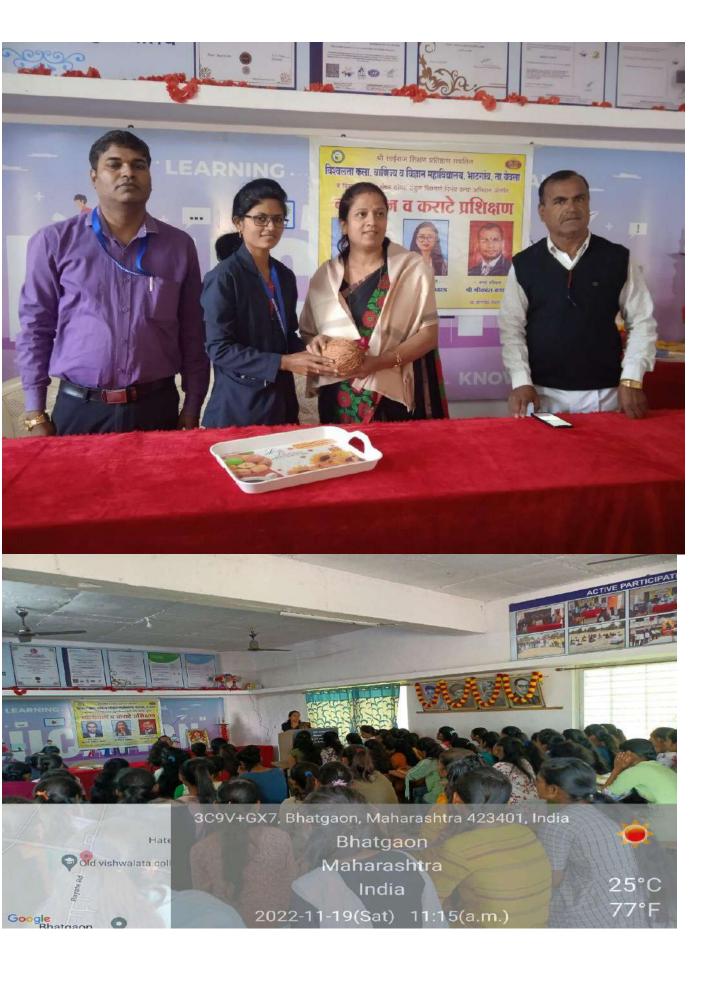

#### नोटीस

महाविद्यालयातील सर्व विध्यार्थ्यांनीना सूचित करण्यात येते कि, विधार्थी विकास मंडळाच्या निर्भय कन्या अभियान अंतर्गत दिनांक ३ डिसेंबर २०२२ रोजी ११.०० वाजता व्याख्यान आणि कराटे प्रशिक्षणाचे आयोजन करण्यात आले आहेत. तरी सर्व विध्यार्थ्यांनीनी हॉल न. १ मध्ये उपस्थित राहणे अनिवार्य आहेत. टाइम टेबलं खाली दिले आहेत.

| अं. क्र. | विषयाचे नाव        | प्रशिक्षकाचे नाव       | चेळ            |
|----------|--------------------|------------------------|----------------|
| 1.       | स्त्रीयाचे स्वास्थ | डॉ. रिध्दी आव्हाड      | १०.३० ते १२.०० |
| 2.       | कराटे प्रशिक्षण    | श्री. श्रीकांत वाघचौरे | १२.०० ते ४.००  |

#### Important Notice

Date 03/12/2022

All female Staff & Students Are informed that "Women Grievance cell" is Organizing a Doctor Talk on" Female hygiene & healthcare " in the Guidance of Dr Riddhi Avhad madam at 11a.m. on 5 December 2022 on Hall No-1 in Vishwalata Arts, Commerce & Science College, Bhatgaon Tal - Yeola . It's Compulsory for female Staff & female Students to attend this Program.

# Topic - Women Hygiene and Health care

On behalfof the Women's Grievance Redressal Cell at Vishwalata Art's commerce and science college. Dr. Riddhi Ramdas Avhad's guided lecture on the important topic of 'Women's Health' was conducted in vishwalata college. Students and women have some health problems while studying or in general, but due to proper guidance or what the society will say, there is no much talk about it and there is no denying the possibility of long term effect on their health. Dr. Avhad Madam made a concerted effort to give in-depth information on how we can get rid of various problems. Girls face health problems in their daily life but they do not express it due to fear or ignorance and as a result it does not take long for it to turn into a major illness. He also mentioned. "Everyone's lifestyle has changed a lot during the Corona Outbreak period and if you are in good health then everything will be fine, so adopting good habits has become a major issue today

We must do it. 85 girls and 6 female professors were present for this program. Special efforts were made by the Head of the Department Prof.GeetaBorade, Prof.PayalPande and other female professors for the success of this program.