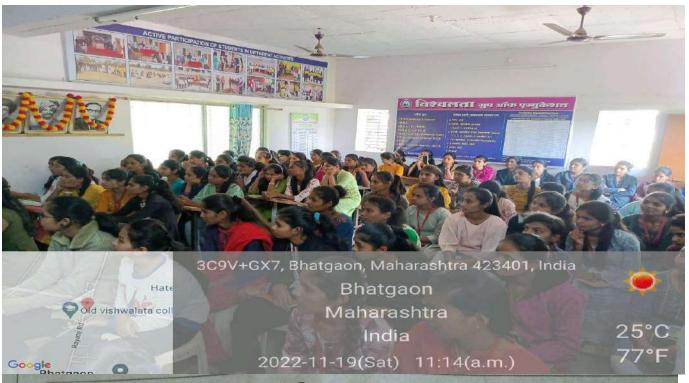

#### Important Notice

Date 03/12/2022

All female Staff & Students Are informed that "Women Grievance cell" is Organizing a Doctor Talk on" Female hygiene & healthcare " in the Guidance of Dr Riddhi Avhad madam at 11a.m. on 5 December 2022 on Hall No-1 in Vishwalata Arts, Commerce & Science College, Bhatgaon Tal - Yeola . It's Compulsory for female Staff & female Students to attend this Program.

# Topic - Women Hygiene and Health care

On behalfof the Women's Grievance Redressal Cell at Vishwalata Art's commerce and science college. Dr. Riddhi Ramdas Avhad's guided lecture on the important topic of 'Women's Health' was conducted in vishwalata college. Students and women have some health problems while studying or in general, but due to proper guidance or what the society will say, there is no much talk about it and there is no denying the possibility of long term effect on their health. Dr. Avhad Madam made a concerted effort to give in-depth information on how we can get rid of various problems. Girls face health problems in their daily life but they do not express it due to fear or ignorance and as a result it does not take long for it to turn into a major illness. He also mentioned. "Everyone's lifestyle has changed a lot during the Corona Outbreak period and if you are in good health then everything will be fine, so adopting good habits has become a major issue today

We must do it. 85 girls and 6 female professors were present for this program. Special efforts were made by the Head of the Department Prof.GeetaBorade, Prof.PayalPande and other female professors for the success of this program.