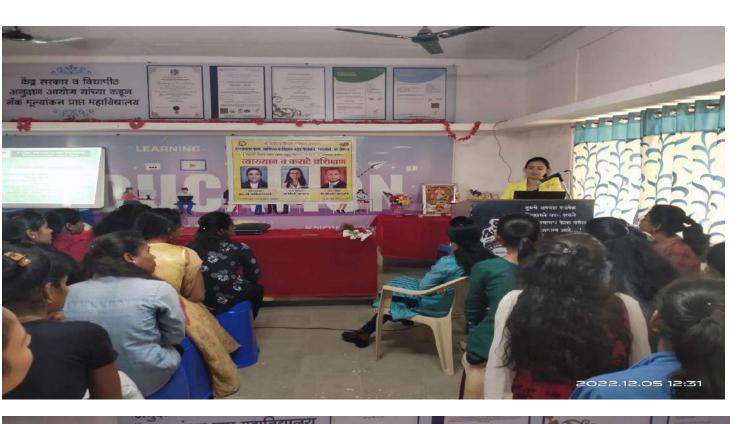

#### नोटीस

महाविद्यालयातील सर्व विध्यार्थ्यांनीना सूचित करण्यात येते कि, विधार्थी विकास मंडळाच्या निर्भय कन्या अभियान अंतर्गत दिनांक ३ डिसेंबर २०२२ रोजी ११.०० वाजता व्याख्यान आणि कराटे प्रशिक्षणाचे आयोजन करण्यात आले आहेत. तरी सर्व विध्यार्थ्यांनीनी हॉल न. १ मध्ये उपस्थित राहणे अनिवार्य आहेत. टाइम टेबलं खाली दिले आहेत.

| अं. क्र. | विषयाचे नाव        | प्रशिक्षकाचे नाव       | चेळ            |
|----------|--------------------|------------------------|----------------|
| 1.       | स्त्रीयाचे स्वास्थ | डॉ. रिध्दी आव्हाड      | १०.३० ते १२.०० |
| 2.       | कराटे प्रशिक्षण    | श्री. श्रीकांत वाघचौरे | १२.०० ते ४.००  |

#### Important Notice

Date 03/12/2022

All female Staff & Students Are informed that "Women Grievance cell" is Organizing a Doctor Talk on" Female hygiene & healthcare " in the Guidance of Dr Riddhi Avhad madam at 11a.m. on 5 December 2022 on Hall No-1 in Vishwalata Arts, Commerce & Science College, Bhatgaon Tal - Yeola . It's Compulsory for female Staff & female Students to attend this Program.

# Topic - Women Hygiene and Health care

On behalfof the Women's Grievance Redressal Cell at Vishwalata Art's commerce and science college. Dr. Riddhi Ramdas Avhad's guided lecture on the important topic of 'Women's Health' was conducted in vishwalata college. Students and women have some health problems while studying or in general, but due to proper guidance or what the society will say, there is no much talk about it and there is no denying the possibility of long term effect on their health. Dr. Avhad Madam made a concerted effort to give in-depth information on how we can get rid of various problems. Girls face health problems in their daily life but they do not express it due to fear or ignorance and as a result it does not take long for it to turn into a major illness. He also mentioned. "Everyone's lifestyle has changed a lot during the Corona Outbreak period and if you are in good health then everything will be fine, so adopting good habits has become a major issue today

We must do it. 85 girls and 6 female professors were present for this program. Special efforts were made by the Head of the Department Prof.GeetaBorade, Prof.PayalPande and other female professors for the success of this program.