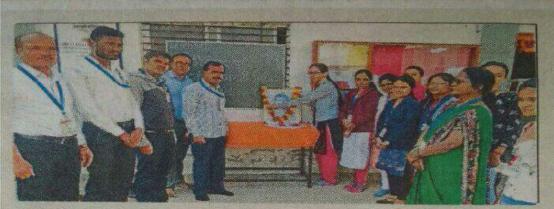

भाटगाव : विश्वलता महाविद्यालयात क्रांतिज्योती सावित्रीबाई फुलेंच्या प्रतिमेचे पूजन करताना प्राचार्य व विद्यार्थिनी.

# विश्वलता महाविद्यालयात अभिवादन

येवला: विश्वलता कला वाणिज्य व विज्ञान महाविद्यालयात क्रांतिज्योती सावित्रीबाई फुले यांच्या जयंतीनिमित्त अभिवादन करण्यात आले. महाविद्यालयात सावित्रीबाई फुले यांच्या प्रतिमेचे पूजन करण्यात आले. प्राचार्य ज्ञानदेव कदम यांनी मनोगत व्यक्त केले. उपप्राचार्य प्रा. संतोष ढोले, प्रा. प्रवीण घोडराव, प्रा. अमोल मीरे, प्रा. मयूर नागपुरे, प्रा. मयूरी पाटील, प्रा. पायल पांडे, प्रा. प्रतिभा कोटमे, प्रा. पल्लवी देशमुख आदी उपस्थित होते. प्रा. अक्षय पानगव्हाणे यांनी सूत्रसंचालन तर प्रा. प्रीती गुजर यांनी आभार मानले.

# → अवतीभवती

भाटगाव : विश्वलता महाविद्यालयात क्रांतिज्योती सावित्रीबाई फुलेंच्या प्रतिमेचे पूजन करताना प्राचार्य व विद्यार्थिनी.

#### विश्वलता महाविद्यालयात अभिवादन

येवला: विश्वलता कला वाणिज्य व विज्ञान महाविद्यालयात क्रांतिज्योती सावित्रीबाई फुले यांच्या जयंतीनिमित्त अभिवादन करण्यात आले. महाविद्यालयात सावित्रीबाई फुले यांच्या प्रतिमेचे पूजन करण्यात आले. प्राचार्य ज्ञानदेव कदम यांनी मनोगत व्यक्त केले. उपप्राचार्य प्रा. संतोष ढोले, प्रा. प्रवीण घोडराव, प्रा. अमोल मोरे, प्रा. मयूर नागपुरे, प्रा. मयूरी पाटील, प्रा. पायल पांडे, प्रा. प्रतिभा कोटमे, प्रा. पल्लवी देशमुख आदी उपस्थित होते. प्रा. अक्षय पानगव्हाणे यांनी सूत्रसंचालन तर प्रा. प्रीती गुजर यांनी आभार मानले.

# Report

Savitribai phule birthday report The 193rd birth anniversary of Savitribai Phule, India's first woman teacher, was celebrated with enthusiasm The birth anniversary of Krantijyoti Savitribai Phule, the first female teacher who laid the foundation of women's education by overcoming endless difficulties, was celebrated at Vishwa Lata College of Arts, Commerce and Science, run by Sri Sairaj Shikshan Pratishthan, Bhatgaon, affiliated to Savitribai Phule Pune University. all, the image of Savitribai Phule was worshipped. 50 college students were present. At this time Savitribai Phule did the work of making women aware of education. Savitribai Phule started the first school for girls in 1848. It is said that when Savitribai Phule went to school to teach girls, people used to throw mud, dung, stones and mulmutra on them. Savitribai Phule used to keep a saree with her and change it after going to school. Savitribai Phule's birth anniversary is called Balika Din. Savitribai Phule spent her entire life for the welfare of women and completely eradicated the evil practices in the society. Manogat Principal Gyandev Kadam expressed this. College Vice Principal Prof. Santosh Dhole, Prof. Pravin Ghodrao, Prof. Amol More, Prof. Mayur Nagpure, Prof. Mayuri Patil, Prof. Payal Pandey, Prof. Pratibha Kotme, Prof. Pallavi Deshmukh and others were present. Prof.