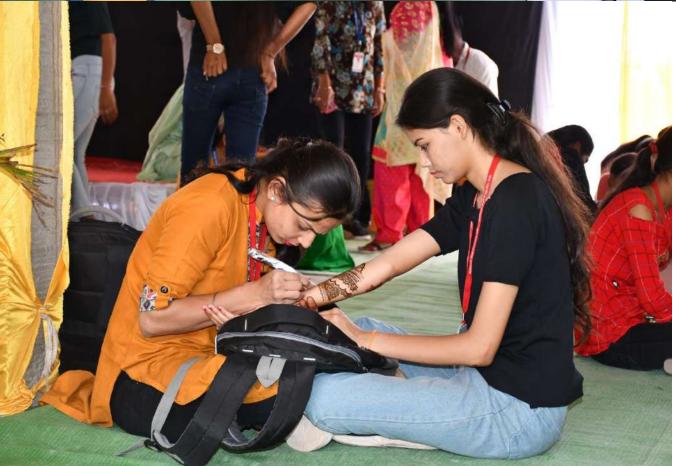

#### नोटीस

महाविद्यालयातील सर्व विध्यार्थ्यांनीना सूचित करण्यात येते कि, विधार्थी विकास मंडळाच्या निर्भय कन्या अभियान अंतर्गत दिनांक ३ डिसेंबर २०२२ रोजी ११.०० वाजता व्याख्यान आणि कराटे प्रशिक्षणाचे आयोजन करण्यात आले आहेत. तरी सर्व विध्यार्थ्यांनीनी हॉल न. १ मध्ये उपस्थित राहणे अनिवार्य आहेत. टाइम टेबलं खाली दिले आहेत.

| अं. क्र. | विषयाचे नाव        | प्रशिक्षकाचे नाव       | चेळ            |
|----------|--------------------|------------------------|----------------|
| 1.       | स्त्रीयाचे स्वास्थ | डॉ. रिध्दी आव्हाड      | १०.३० ते १२.०० |
| 2.       | कराटे प्रशिक्षण    | श्री. श्रीकांत वाघचौरे | १२.०० ते ४.००  |