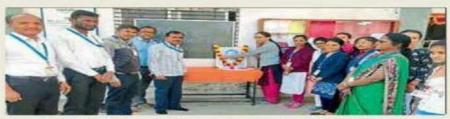

भाटगाव : विश्वलता महाविद्यालयात क्रांतिज्योती सावित्रीबाई फुलेंच्या प्रतिमेचे पूजन करताना प्राचार्य व विद्यार्थिनी.

# विश्वलता महाविद्यालयात अभिवादन

येवला: विश्वलता कला वाणिज्य व विज्ञान महाविद्यालयात क्रांतिज्योती सावित्रीबाई फुले यांच्या जयंतीनिमित्त अभिवादन करण्यात आले. महाविद्यालयात सावित्रीबाई फुले यांच्या प्रतिमेचे पूजन करण्यात आले. प्राचार्य ज्ञानदेव कदम यांनी मनोगत व्यक्त केले. उपप्राचार्य प्रा. संतोष ढोले, प्रा. प्रवीण घोडराव, प्रा. अमोल मीरे, प्रा. मयूर नागपुरे, प्रा. मयूरी पाटील, प्रा. पायल पांडे, प्रा. प्रतिभा कोटमे, प्रा. पल्लवी देशमुख आदी उपस्थित होते. प्रा. अक्षय पानगव्हाणे यांनी सूत्रसंचालन तर प्रा. प्रीती गुजर यांनी आभार मानले.

# → अवतीभवती

भाटगाव : विश्वलता महाविद्यालयात क्रांतिज्योती सावित्रीबाई फुलेंच्या प्रतिमेचे पूजन करताना प्राचार्य व विद्यार्थिनी.

#### विश्वलता महाविद्यालयात अभिवादन

येवला: विश्वलता कला वाणिज्य व विज्ञान महाविद्यालयात क्रांतिज्योती सावित्रीबाई फुले यांच्या जयंतीनिमित्त अभिवादन करण्यात आले. महाविद्यालयात सावित्रीबाई फुले यांच्या प्रतिमेचे पूजन करण्यात आले. प्राचार्य ज्ञानदेव कदम यांनी मनोगत व्यक्त केले. उपप्राचार्य प्रा. संतोष ढोले, प्रा. प्रवीण घोडराव, प्रा. अमोल मोरे, प्रा. मयूर नागपुरे, प्रा. मयूरी पाटील, प्रा. पायल पांडे, प्रा. प्रतिभा कोटमे, प्रा. पल्लवी देशमुख आदी उपस्थित होते. प्रा. अक्षय पानगव्हाणे यांनी सूत्रसंचालन तर प्रा. प्रीती गुजर यांनी आभार मानले.

# Report

Savitribai phule birthday report The 193rd birth anniversary of Savitribai Phule, India's first woman teacher, was celebrated with enthusiasm The birth anniversary of Krantijyoti Savitribai Phule, the first female teacher who laid the foundation of women's education by overcoming endless difficulties, was celebrated at Vishwa Lata College of Arts, Commerce and Science, run by Sri Sairaj Shikshan Pratishthan, Bhatgaon, affiliated to Savitribai Phule Pune University. all, the image of Savitribai Phule was worshipped. 50 college students were present. At this time Savitribai Phule did the work of making women aware of education. Savitribai Phule started the first school for girls in 1848. It is said that when Savitribai Phule went to school to teach girls, people used to throw mud, dung, stones and mulmutra on them. Savitribai Phule used to keep a saree with her and change it after going to school. Savitribai Phule's birth anniversary is called Balika Din. Savitribai Phule spent her entire life for the welfare of women and completely eradicated the evil practices in the society. Manogat Principal Gyandev Kadam expressed this. College Vice Principal Prof. Santosh Dhole, Prof. Pravin Ghodrao, Prof. Amol More, Prof. Mayur Nagpure, Prof. Mayuri Patil, Prof. Payal Pandey, Prof. Pratibha Kotme, Prof. Pallavi Deshmukh and others were present. Prof.