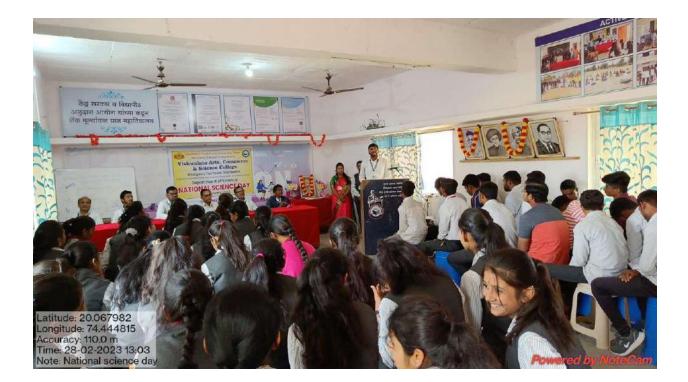

#### National science day

National Science Day is celebrated every year on 28 February in our college to mark the discovery of the 'Raman Effect' by Sir C.V. Raman on 28 February 1928. It was this discovery that got Sir C.V. Raman a Nobel Prize in Physics in 1930.