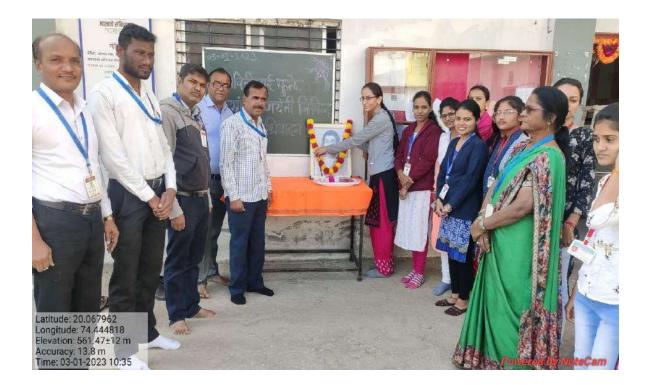

#### Savitribai Phule Birth Anniversary

Every year our college celebrates the Birth Anniversary of first lady teacher of India Savitribai Phule on 3 January.

Every year our college celebrates the Birth Anniversary of first lady teacher of India Savitribai Phule on 3 January.