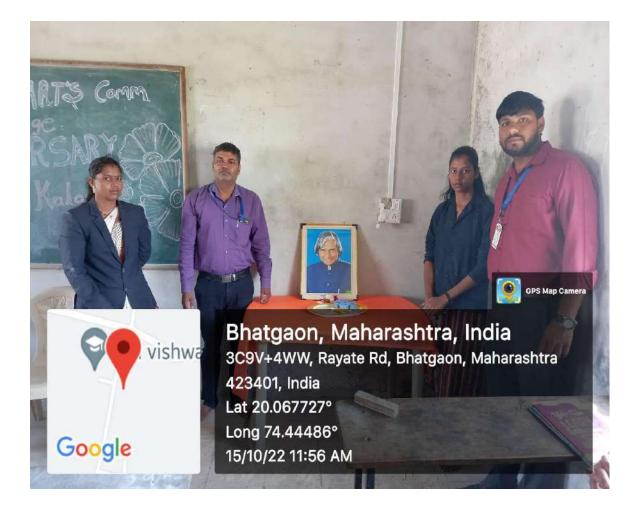

#### Birth Anniversary of Abdul Kalam

World Students' Day is celebrated on October 15 every year to honour former President Dr APJ Abdul Kalam's contributions to the field of education.

| Year           | 2022-2023 |
|----------------|-----------|
| No of Activity | 17        |

### Notice

All the Teaching & Non teaching Staff members are hereby informed that the notice regarding to the **"Birth anniversary of Mahatma Gandhi**"held on 02 Oct 2022 at 10:20 am in Hall No .1.

All Staff members should be present before 10 min of the time mentioned above.