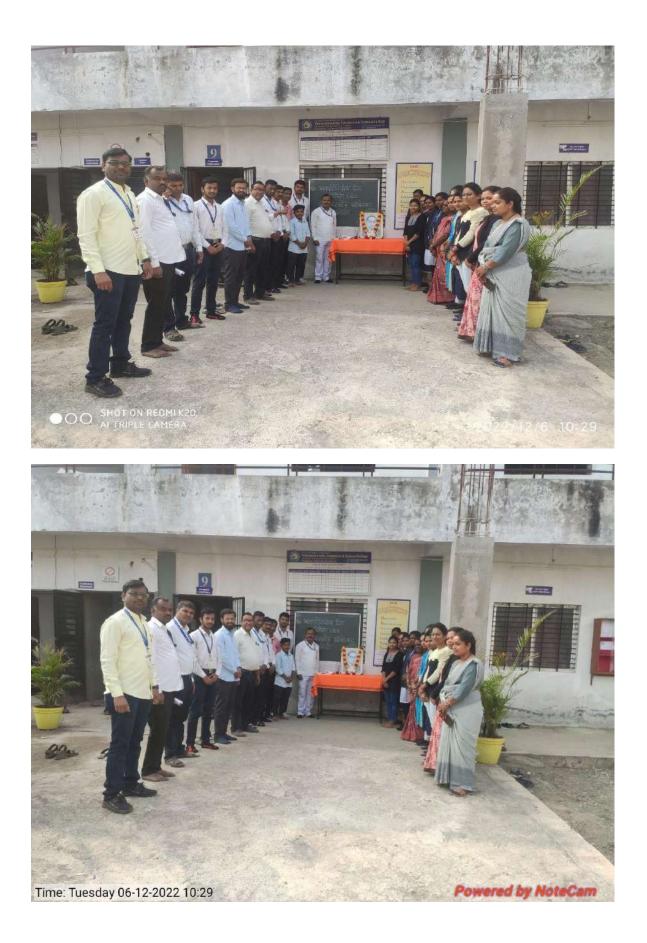

### Notice

All the Teaching & Non teaching Staff members are hereby informed that the notice regarding to the **"Birth anniversary of Mahatma Gandhi**"held on 02 Oct 2022 at 10:20 am in Hall No .1.

All Staff members should be present before 10 min of the time mentioned above.

## 2 october 2022