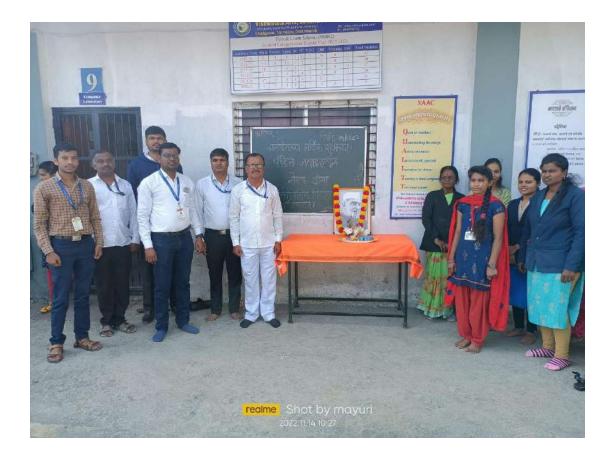

#### Mahatma Gandhi Birth Anniversary

Mahatma Gandhi is referred to as National Father who devoted his whole life preaching Truth and following Ahimsa. The NSS volunteers organize the mass pledge in Vishwalata Arts commerce and Science College in accordance with the Prime Ministers' urge for 'Swachha Bharat Abhiyan.

### Notice

All the Teaching & Non teaching Staff members are hereby informed that the notice regarding to the **"Birth anniversary of Mahatma Gandhi**"held on 02 Oct 2022 at 10:20 am in Hall No .1.

All Staff members should be present before 10 min of the time mentioned above.