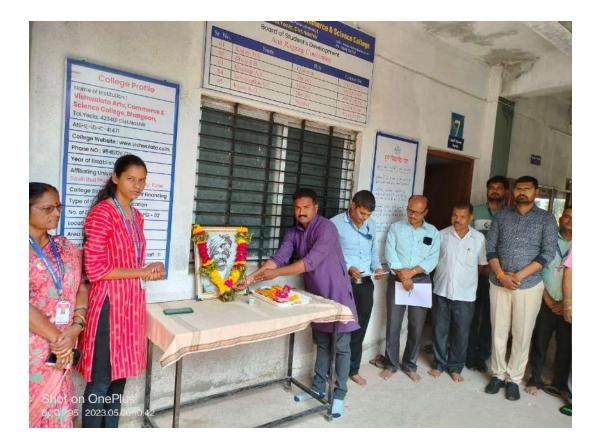

#### Mahatma Gandhi Birth Anniversary

Mahatma Gandhi is referred to as National Father who devoted his whole life preaching Truth and following Ahimsa. The NSS volunteers organize the mass pledge in Vishwalata Arts commerce and Science College in accordance with the Prime Ministers' urge for 'Swachha Bharat Abhiyan.

### Notice

All the Teaching & Non teaching Staff members are hereby informed that the notice regarding to the **"Birth anniversary of Mahatma Gandhi**"held on 02 Oct 2022 at 10:20 am in Hall No .1.

All Staff members should be present before 10 min of the time mentioned above.

## 2 october 2022