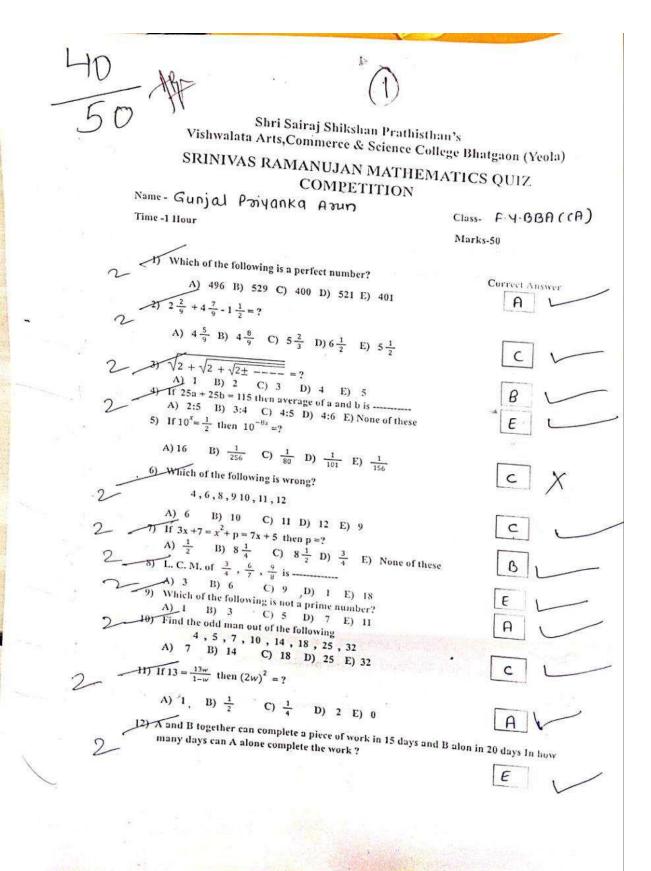

#### National mathematics day

National Mathematics Day is observed annually on **December 22nd** to mark the anniversary of the eminent mathematician Srinivasa Ramanujan's birth.