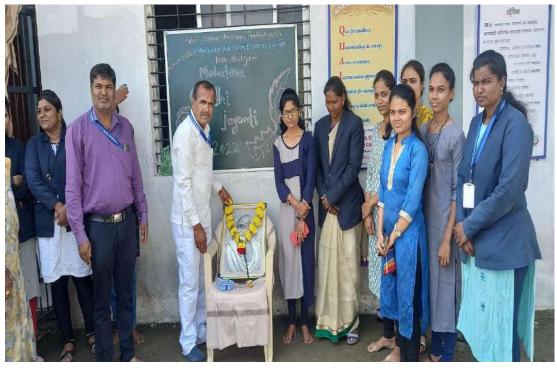

#### Mahatma Gandhi Birth Anniversary

Mahatma Gandhi is referred to as National Father who devoted his whole life preaching Truth and following Ahimsa. The NSS volunteers organize the mass pledge in Vishwalata Arts commerce and Science College in accordance with the Prime Ministers' urge for 'Swachha Bharat Abhiyan.

### Notice

All the Teaching & Non teaching Staff members are hereby informed that the notice regarding to the **"Birth anniversary of Mahatma Gandhi**"held on 02 Oct 2022 at 10:20 am in Hall No .1.

All Staff members should be present before 10 min of the time mentioned above.

## 2 october 2022