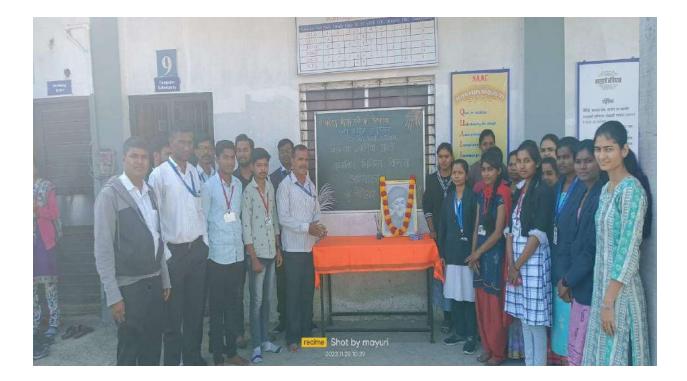

#### Mahatma Gandhi Birth Anniversary

Mahatma Gandhi is referred to as National Father who devoted his whole life preaching Truth and following Ahimsa. The NSS volunteers organize the mass pledge in Vishwalata Arts commerce and Science College in accordance with the Prime Ministers' urge for 'Swachha Bharat Abhiyan.

### Notice

All the Teaching & Non teaching Staff members are hereby informed that the notice regarding to the **"Birth anniversary of Mahatma Gandhi**"held on 02 Oct 2022 at 10:20 am in Hall No .1.

All Staff members should be present before 10 min of the time mentioned above.