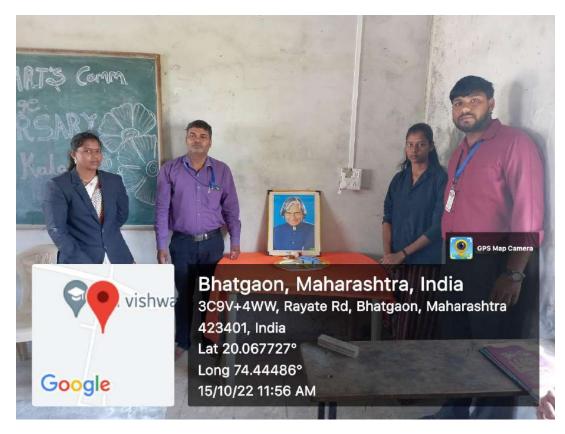

#### Birth Anniversary of Abdul Kalam

World Students' Day is celebrated on October 15 every year to honour former President Dr APJ Abdul Kalam's contributions to the field of education.

| Year           | 2022-2023 |
|----------------|-----------|
| No of Activity | 17        |