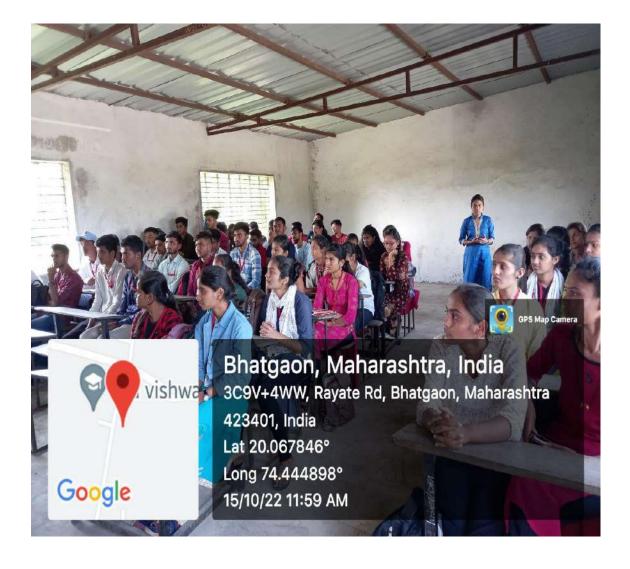

#### Birth Anniversary of Abdul Kalam

World Students' Day is celebrated on October 15 every year to honour former President Dr APJ Abdul Kalam's contributions to the field of education.

| Year           | 2022-2023 |
|----------------|-----------|
| No of Activity | 17        |

### Notice

All the Teaching & Non teaching Staff members are hereby informed that the notice regarding to the **"Birth anniversary of Mahatma Gandhi**"held on 02 Oct 2022 at 10:20 am in Hall No .1.

All Staff members should be present before 10 min of the time mentioned above.