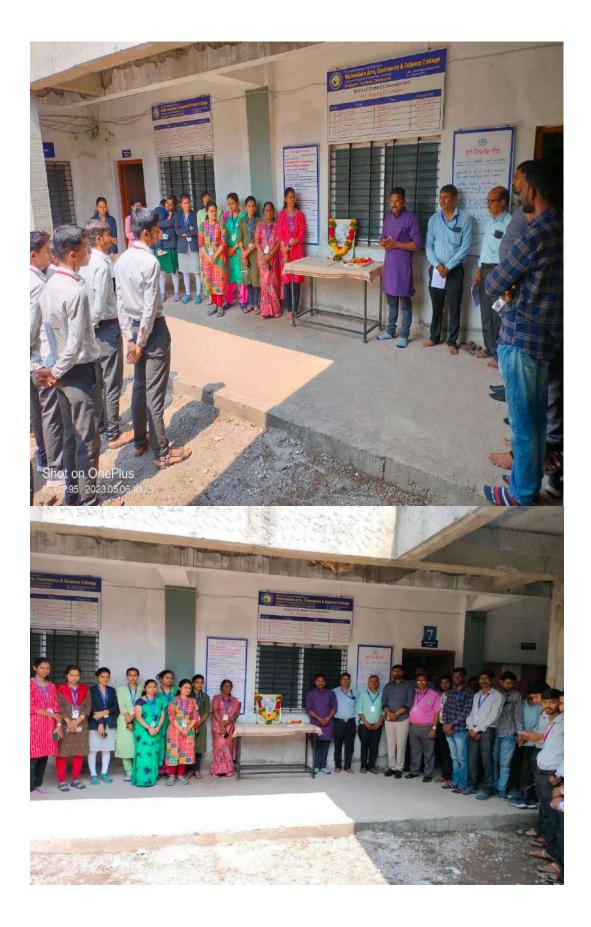

#### Mahatma Gandhi Birth Anniversary

Mahatma Gandhi is referred to as National Father who devoted his whole life preaching Truth and following Ahimsa. The NSS volunteers organize the mass pledge in Vishwalata Arts commerce and Science College in accordance with the Prime Ministers' urge for 'Swachha Bharat Abhiyan.

## 2 october 2022