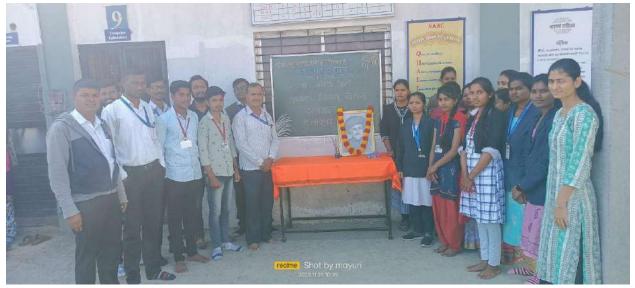

#### Mahatma Gandhi Birth Anniversary

Mahatma Gandhi is referred to as National Father who devoted his whole life preaching Truth and following Ahimsa. The NSS volunteers organize the mass pledge in Vishwalata Arts commerce and Science College in accordance with the Prime Ministers' urge for 'Swachha Bharat Abhiyan.

### Notice

All the Teaching & Non teaching Staff members are hereby informed that the notice regarding to the **"Birth anniversary of Mahatma Gandhi**"held on 02 Oct 2022 at 10:20 am in Hall No .1.

All Staff members should be present before 10 min of the time mentioned above.

## 2 october 2022