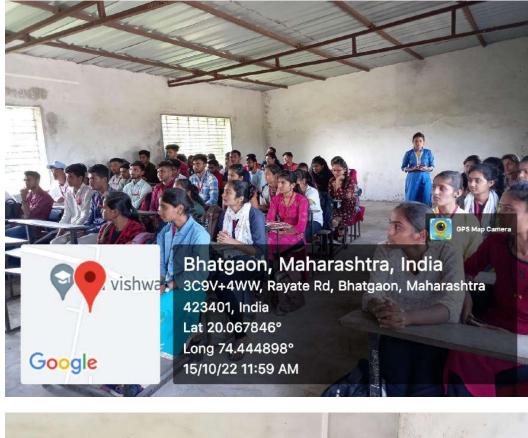

### Notice

All the Teaching & Non teaching Staff members are hereby informed that the notice regarding to the **"Birth anniversary of Mahatma Gandhi**"held on 02 Oct 2022 at 10:20 am in Hall No .1.

All Staff members should be present before 10 min of the time mentioned above.

## 2 october 2022