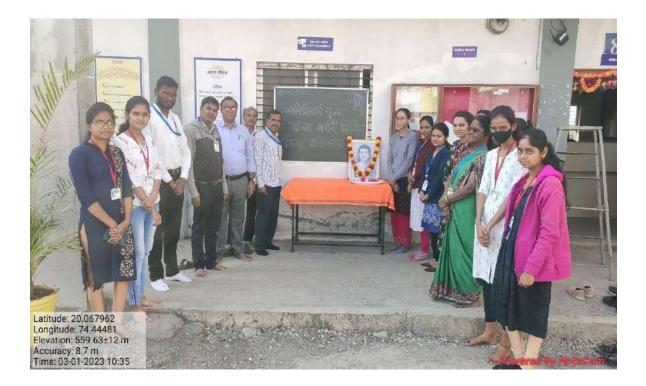

#### Savitribai Phule Birth Anniversary

Every year our college celebrates the Birth Anniversary of first lady teacher of India Savitribai Phule on 3 January.

Every year our college celebrates the Birth Anniversary of first lady teacher of India Savitribai Phule on 3 January.