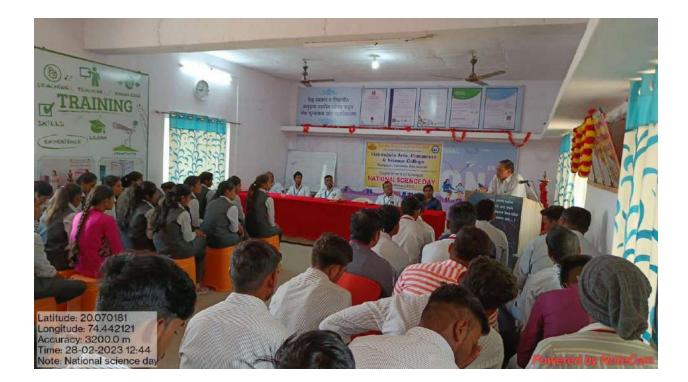

#### National science day

National Science Day is celebrated every year on 28 February in our college to mark the discovery of the 'Raman Effect' by Sir C.V. Raman on 28 February 1928. It was this discovery that got Sir C.V. Raman a Nobel Prize in Physics in 1930.