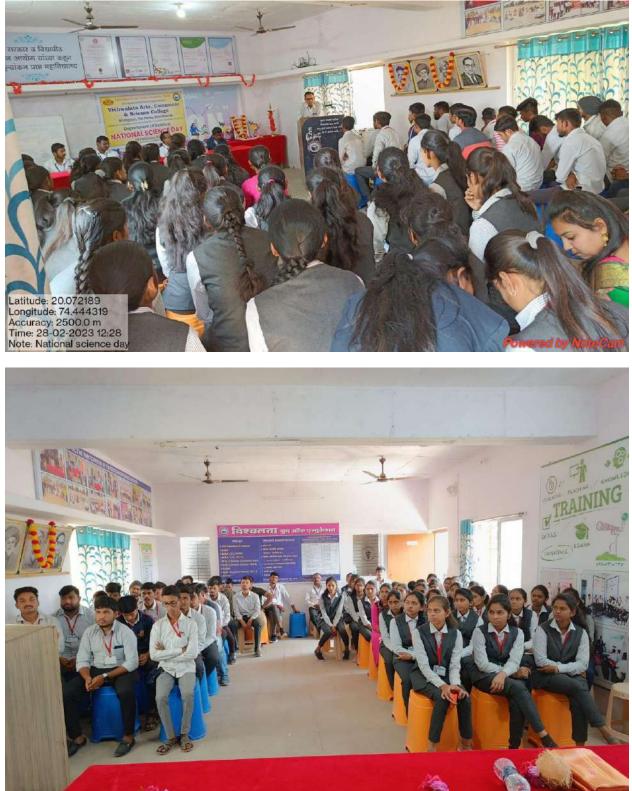

#### National science day

National Science Day is celebrated every year on 28 February in our college to mark the discovery of the 'Raman Effect' by Sir C.V. Raman on 28 February 1928. It was this discovery that got Sir C.V. Raman a Nobel Prize in Physics in 1930.