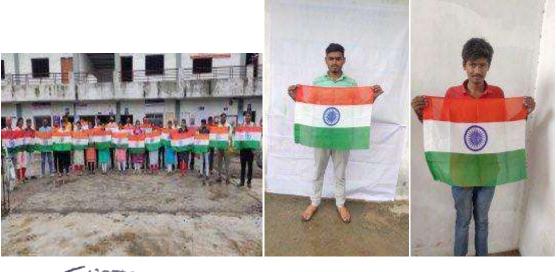

|
| 177    | Enamdar S.B                                  | Savert P commerce & C                                                                  |
| 187    | Agham sivaji Madhukar                        | Charles (and 1800)                                                                     |
| (19)   | Khanet Ujwala Vikram<br>Kuwase myonestwer M. | Bare A P<br>Charles Assumence de p<br>Pharth Fill (Bristonon)<br>@thorat His reduction |







Ref. No.

Date :

### Selfi With Tiranga

सेल्फी विथ तिरंगा -सावित्रीबाई फुले पुणे विद्यापीठ आणि विश्वलता महाविद्यालयातील राष्ट्रीय सेवा योजना विभागांतर्गत १५ ऑगस्ट २०२२ या दिवशी गिनीज बुक ऑफ वल्ड रेकॉर्ड साठी नोंद केली यात हातात तिरंगा झेंडा घेऊन फोटो काढण्यात आले यात महाविद्यालयातील 250 पेक्षा जास्त विद्यार्थ्यांनी सहभाग नोंदविला.





Vishwalata Arts Commerce Science College, Bhatgaon Tal Yeola Dist Nashik



#### 76th Independence Day celebrated in Vishwalata College

Shree Sairaj Shikshan Pratishthan Managed Vishwalata Arts Commerce and Science College Bhatgaon 76th Independence Day was celebrated at Bhatgaon, Yeola. All the students and professors were present on the occasion of Independence Day. Honorable Director Bhushan Laghave was present as the chief guest in the program. On the occasion of India's Independence Day, the flag was hoisted, tree plantation and also blood donation camp was organized under the National Service Scheme. College Principle Kadam D.K., Vice Principal Santosh Dhole National Service Scheme Head Prof. Akshay Bale as well as students, teachers and non-teaching staff were present. The prog