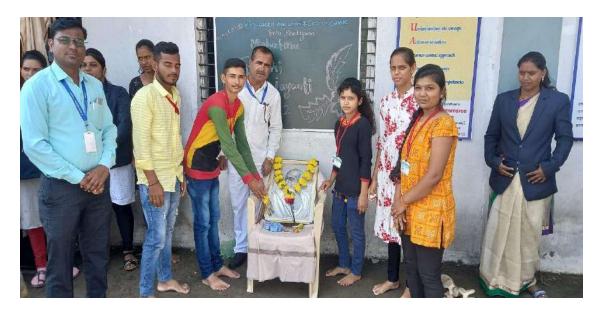

#### Mahatma Gandhi Birth Anniversary

Mahatma Gandhi is referred to as National Father who devoted his whole life preaching Truth and following Ahimsa. The NSS volunteers organize the mass pledge in Vishwalata Arts commerce and Science College in accordance with the Prime Ministers' urge for 'Swachha Bharat Abhiyan.

### Notice

All the Teaching & Non teaching Staff members are hereby informed that the notice regarding to the **"Birth anniversary of Mahatma Gandhi**"held on 02 Oct 2022 at 10:20 am in Hall No .1.

All Staff members should be present before 10 min of the time mentioned above.

## 2 october 2022