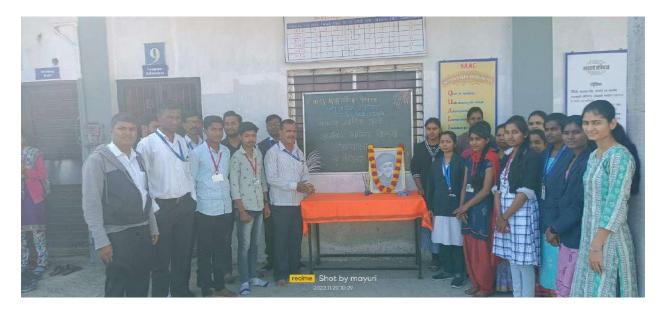

#### Mahatma Gandhi Birth Anniversary

Mahatma Gandhi is referred to as National Father who devoted his whole life preaching Truth and following Ahimsa. The NSS volunteers organize the mass pledge in Vishwalata Arts commerce and Science College in accordance with the Prime Ministers' urge for 'Swachha Bharat Abhiyan.

### Notice

All the Teaching & Non teaching Staff members are hereby informed that the notice regarding to the **"Birth anniversary of Mahatma Gandhi**"held on 02 Oct 2022 at 10:20 am in Hall No .1.

All Staff members should be present before 10 min of the time mentioned above.

## 2 october 2022