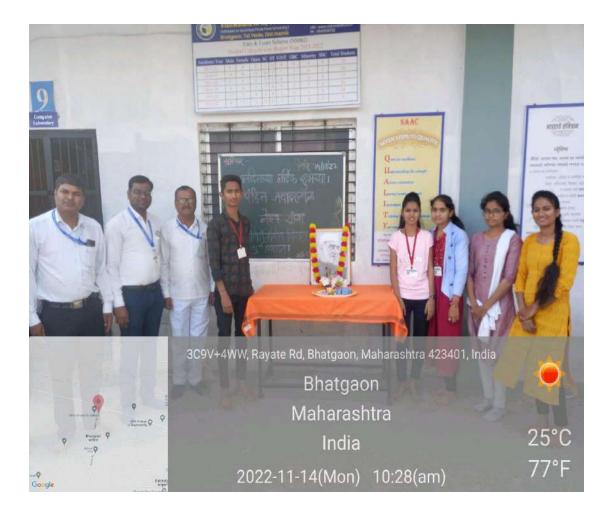

#### Mahatma Gandhi Birth Anniversary

Mahatma Gandhi is referred to as National Father who devoted his whole life preaching Truth and following Ahimsa. The NSS volunteers organize the mass pledge in Vishwalata Arts commerce and Science College in accordance with the Prime Ministers' urge for 'Swachha Bharat Abhiyan.

### Notice

All the Teaching & Non teaching Staff members are hereby informed that the notice regarding to the **"Birth anniversary of Mahatma Gandhi**"held on 02 Oct 2022 at 10:20 am in Hall No .1.

All Staff members should be present before 10 min of the time mentioned above.