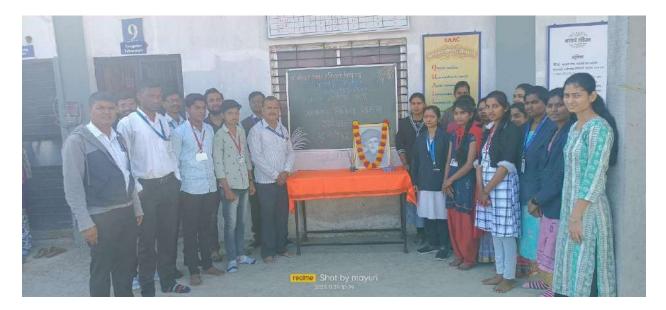

#### Mahatma Gandhi Birth Anniversary

Mahatma Gandhi is referred to as National Father who devoted his whole life preaching Truth and following Ahimsa. The NSS volunteers organize the mass pledge in Vishwalata Arts commerce and Science College in accordance with the Prime Ministers' urge for 'Swachha Bharat Abhiyan.

### Notice

All the Teaching & Non teaching Staff members are hereby informed that the notice regarding to the **"Birth anniversary of Mahatma Gandhi**"held on 02 Oct 2022 at 10:20 am in Hall No .1.

All Staff members should be present before 10 min of the time mentioned above.