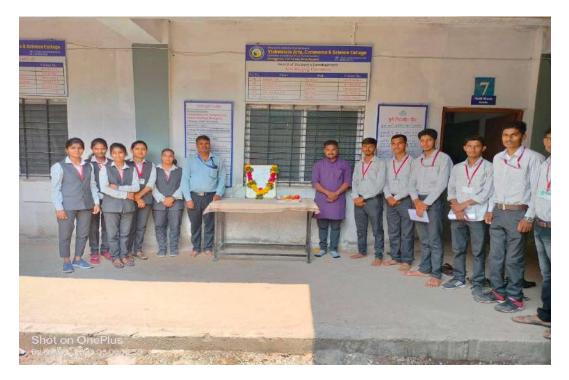

#### Mahatma Gandhi Birth Anniversary

Mahatma Gandhi is referred to as National Father who devoted his whole life preaching Truth and following Ahimsa. The NSS volunteers organize the mass pledge in Vishwalata Arts commerce and Science College in accordance with the Prime Ministers' urge for 'Swachha Bharat Abhiyan.

## 2 october 2022