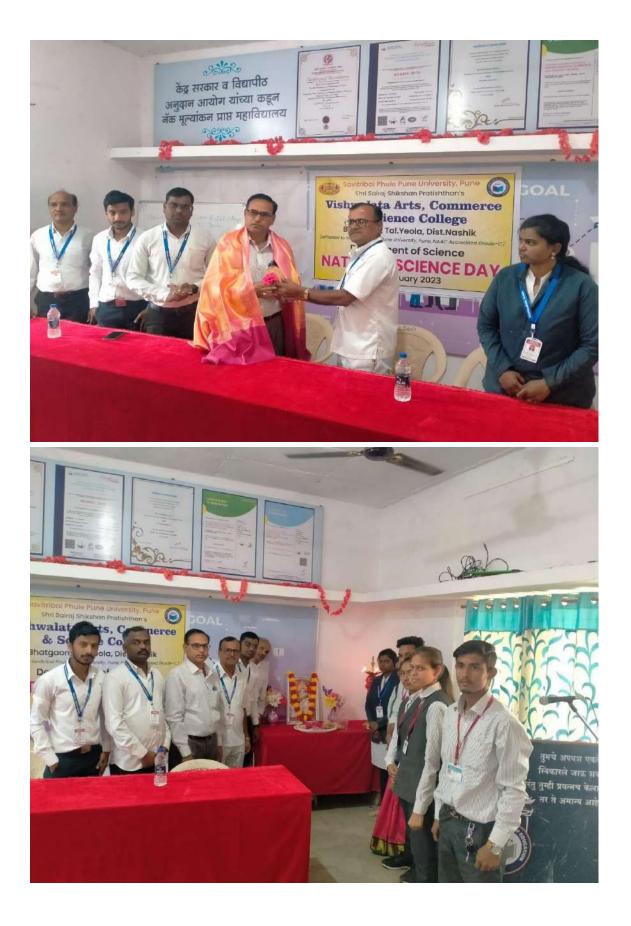

#### National science day

National Science Day is celebrated every year on 28 February in our college to mark the discovery of the 'Raman Effect' by Sir C.V. Raman on 28 February 1928. It was this discovery that got Sir C.V. Raman a Nobel Prize in Physics in 1930.