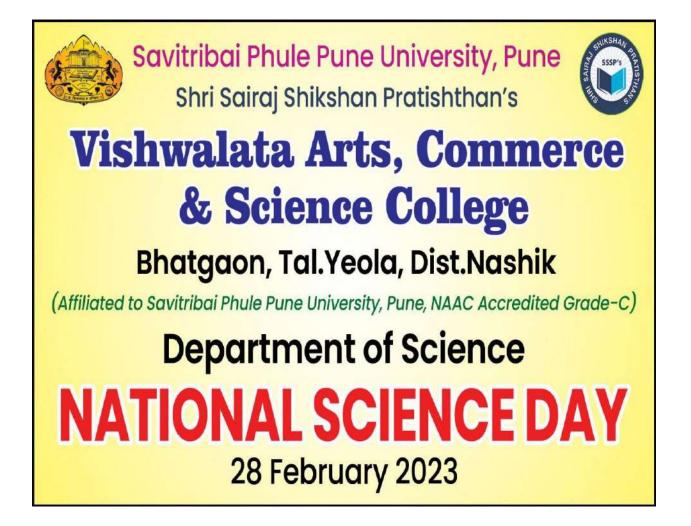

#### National science day

National Science Day is celebrated every year on 28 February in our college to mark the discovery of the 'Raman Effect' by Sir C.V. Raman on 28 February 1928. It was this discovery that got Sir C.V. Raman a Nobel Prize in Physics in 1930.