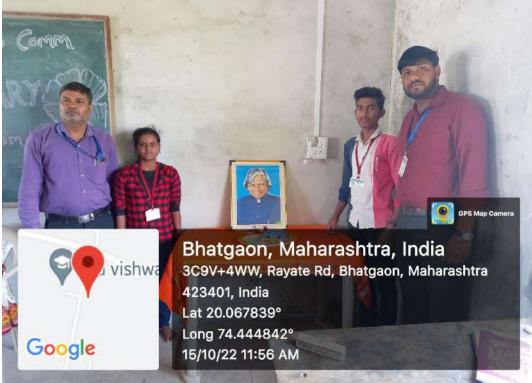

### Notice

All the Teaching & Non teaching Staff members are hereby informed that the notice regarding to the **"Birth anniversary of Mahatma Gandhi**"held on 02 Oct 2022 at 10:20 am in Hall No .1.

All Staff members should be present before 10 min of the time mentioned above.

## 2 october 2022