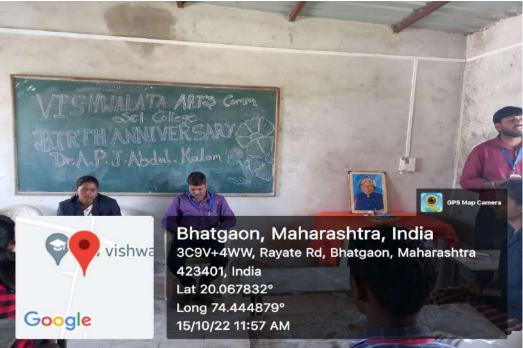

#### Birth Anniversary of Abdul Kalam

World Students' Day is celebrated on October 15 every year to honour former President Dr APJ Abdul Kalam's contributions to the field of education.

| Year           | 2022-2023 |
|----------------|-----------|
| No of Activity | 17        |