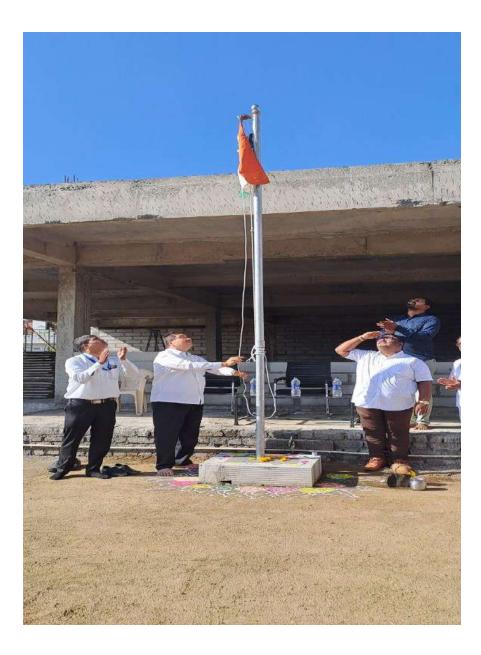

#### National science day

National Science Day is celebrated every year on 28 February in our college to mark the discovery of the 'Raman Effect' by Sir C.V. Raman on 28 February 1928. It was this discovery that got Sir C.V. Raman a Nobel Prize in Physics in 1930.