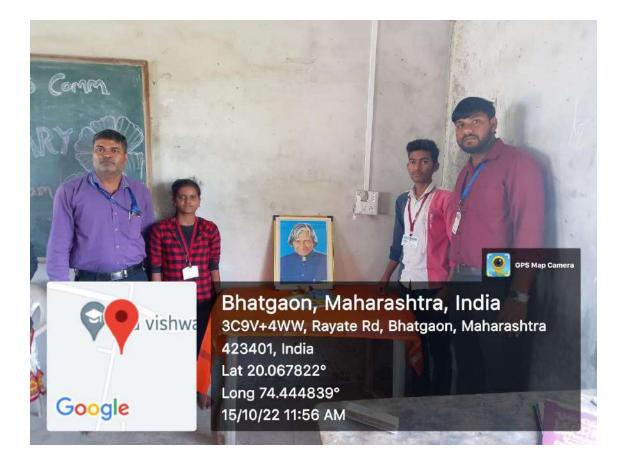

#### Birth Anniversary of Abdul Kalam

World Students' Day is celebrated on October 15 every year to honour former President Dr APJ Abdul Kalam's contributions to the field of education.

| Year           | 2022-2023 |
|----------------|-----------|
| No of Activity | 17        |

### Notice

All the Teaching & Non teaching Staff members are hereby informed that the notice regarding to the **"Birth anniversary of Mahatma Gandhi**"held on 02 Oct 2022 at 10:20 am in Hall No .1.

All Staff members should be present before 10 min of the time mentioned above.