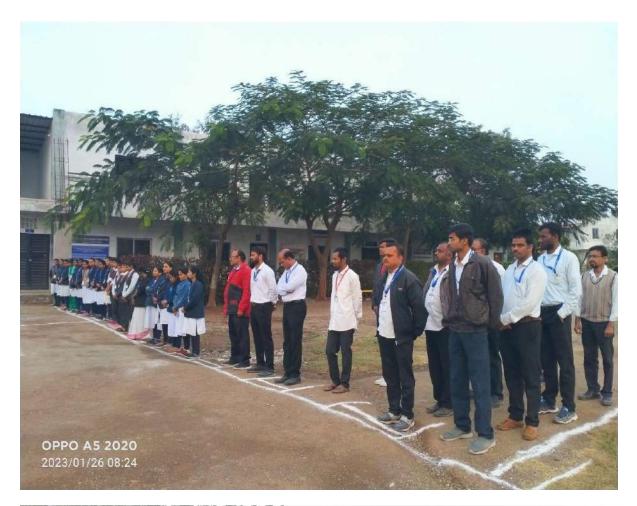

#### Republic Day, Independence Day

All Staff and students from all educational units in the campus and the members of the Management witness the Republic Day and the Independence Day celebrations. A cultural programme is conducted and the best performers are given cash or certificate prizes.