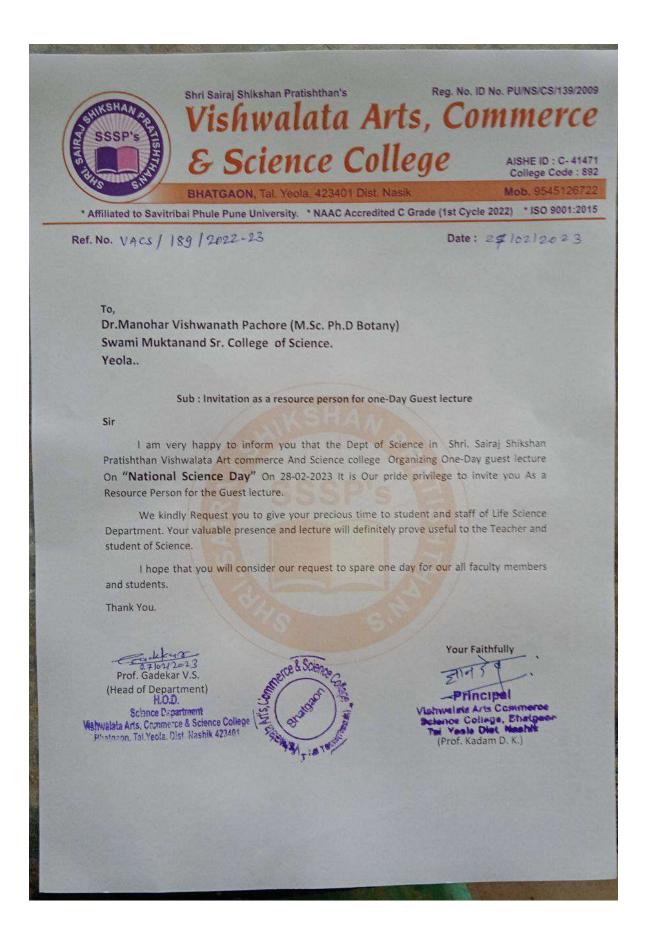

#### National science day

National Science Day is celebrated every year on 28 February in our college to mark the discovery of the 'Raman Effect' by Sir C.V. Raman on 28 February 1928. It was this discovery that got Sir C.V. Raman a Nobel Prize in Physics in 1930.