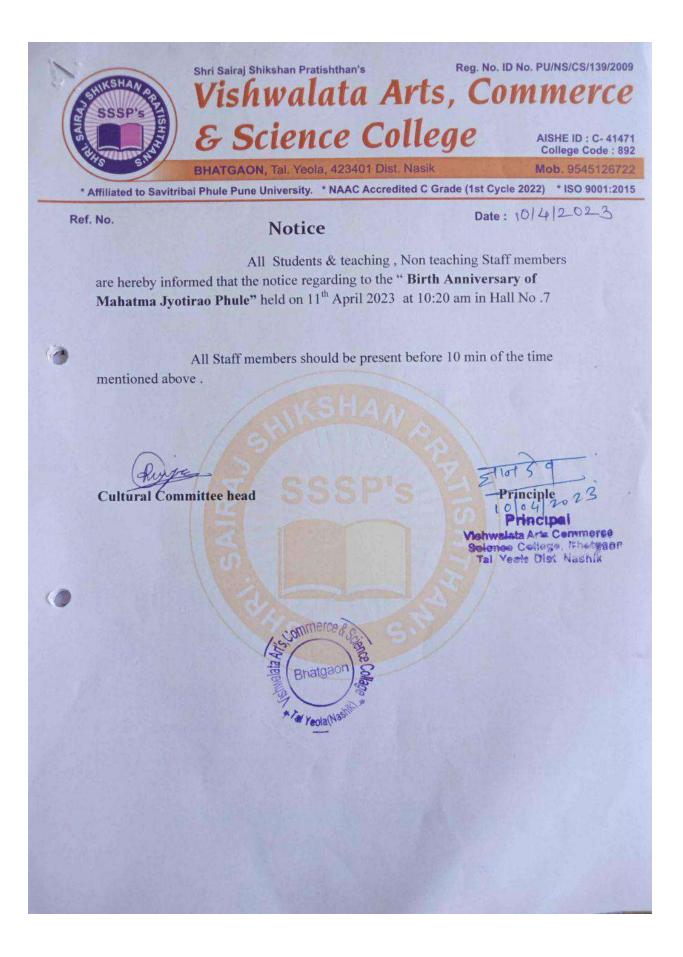

#### Birth anniversary of Savitribai Phule

Jyotirao Govindrao Phule (11 April 1827 – 28 November 1890) was an Indian social activist, businessman, anti-caste <u>social reformer</u> and writer from <u>Maharashtra</u>.