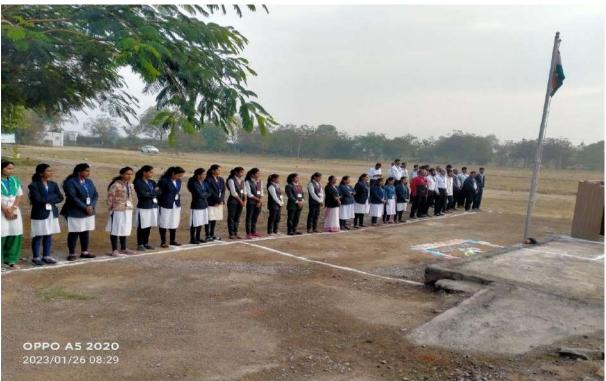

#### Republic Day, Independence Day

All Staff and students from all educational units in the campus and the members of the Management witness the Republic Day and the Independence Day celebrations. A cultural programme is conducted and the best performers are given cash or certificate prizes.