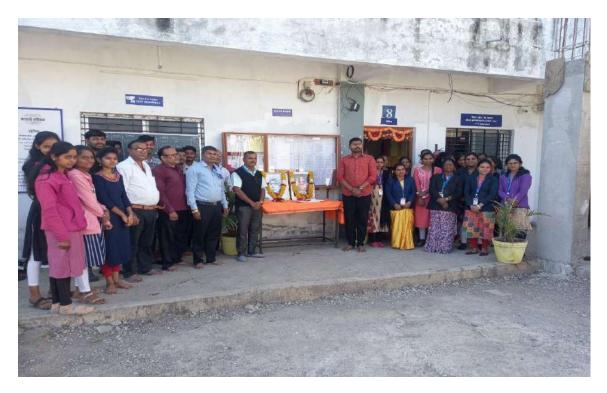

#### Mahatma Gandhi Birth Anniversary

Mahatma Gandhi is referred to as National Father who devoted his whole life preaching Truth and following Ahimsa. The NSS volunteers organize the mass pledge in Vishwalata Arts commerce and Science College in accordance with the Prime Ministers' urge for 'Swachha Bharat Abhiyan.

### Notice

All the Teaching & Non teaching Staff members are hereby informed that the notice regarding to the **"Birth anniversary of Mahatma Gandhi**"held on 02 Oct 2022 at 10:20 am in Hall No .1.

All Staff members should be present before 10 min of the time mentioned above.