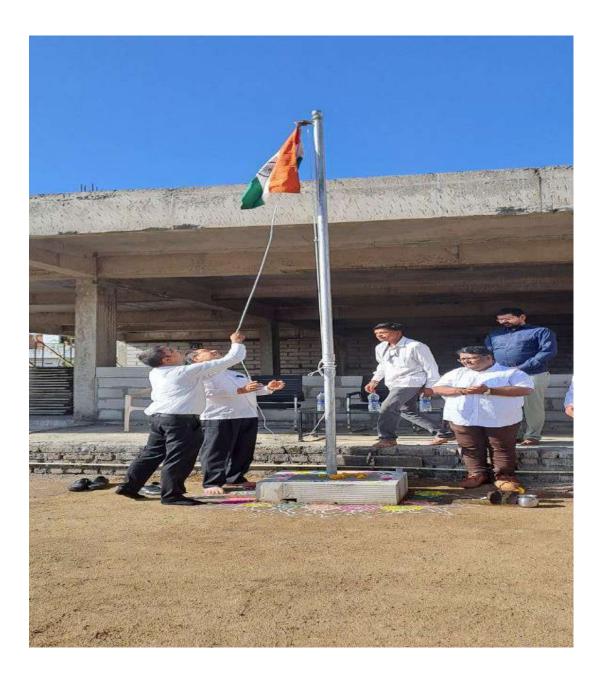

### Notice

All the Teaching & Non teaching Staff members are hereby informed that the notice regarding to the **"Birth anniversary of Mahatma Gandhi**"held on 02 Oct 2022 at 10:20 am in Hall No .1.

All Staff members should be present before 10 min of the time mentioned above.

## 2 october 2022