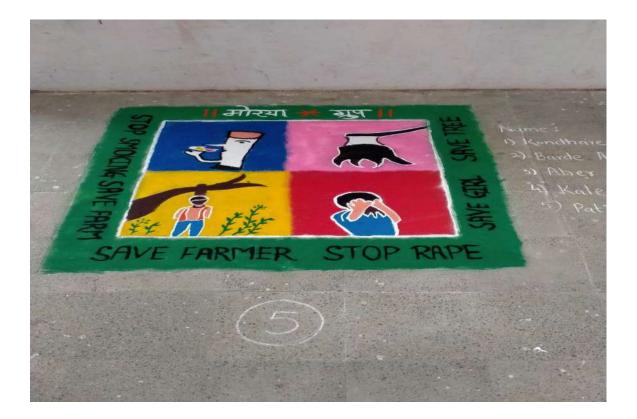

सेंद्रिय शेतीची जागरूकता व्हावी, यासाठी स्वामी मुक्तानंद महाविद्यालयाचे डॉ. मनोहर पाचोरे

भाटगाव : कुंडामध्ये गणरायाचे विसर्जन करताना विश्वलता महाविद्यालयाचे भूषण लाघवे, विद्यार्थी व शिक्षक.

यांनी आरोग्यासाठी सेंद्रिय शेतीचे महत्त्व पटवून दिले. सूत्रसंचालन ऋतुजा भावसार व आभार प्रदर्शन कोमल आहेर यांनी केले. फलोत्पादन कृषी अधिकारी हितेंद्र पगार यांनी ही सेंद्रिय शेती म्हणजेच विषमुक्त शेतीचे स्पष्ट केले. सेंद्रिय शेती व रासायनिक शेती या जैवविविधतेवर होणारा परिणाम यावर विद्यार्थ्यांना मार्गदर्शन केले. रांगोळी स्पर्धेत अमोल पतंगराव, कृष्णा मोरे, रोहित शेवाळे, ओमकेश गांगुडें, सागर कोते, सिद्धार्थ मढवई Nashik, Sinnar

12/09/2022 Page No. 3

हे विद्यार्थी व पल्लवी बहिस्ट या विद्यार्थिनींने प्रथम क्रमांक मिळवला. वादविवाद स्पर्धेत शीतल बागुल, संगीत खुर्ची व लिंबू चमचा या स्पर्धेत अमोल पतंगराव तर विद्यार्थिनीमधून संगीत खुर्ची स्पर्धेमध्ये माधवी रौंदळ प्रथम आली. दरम्यान, ढोल-ताशांच्या गजरात पारंपरिक वेशभूषेत भगवे फेटे विषमुक्त शेतीचा सामाजिक संदेश देत अतिशय उत्साहात 'श्री'चे विसर्जन महाविद्यालय प्रारंगणातील कमळकुंडात करण्यात आले..

रांगोळी स्पर्धेत अमोल पतंगराव, कृष्णा मोरे, रोहित शेवाळे, ओमकेश गांगुर्डे, सागर कोते, सिद्धार्थ मढवई हे विद्यार्थी व पल्लवी बहिरट या विद्यार्थिनीने प्रथम क्रमांक मिळवला. वादविवाद-वक्तृत्व स्पर्धेमध्ये शीतल बागूल, संगीतखुर्ची व लिंबू-चमचा या स्पर्धेमध्ये अमोल पतंगराव तर विद्यार्थिनींमधून संगीतखुर्ची स्पर्धेमध्ये माधवी रौंदळ ही प्रथम आलेली आहे.