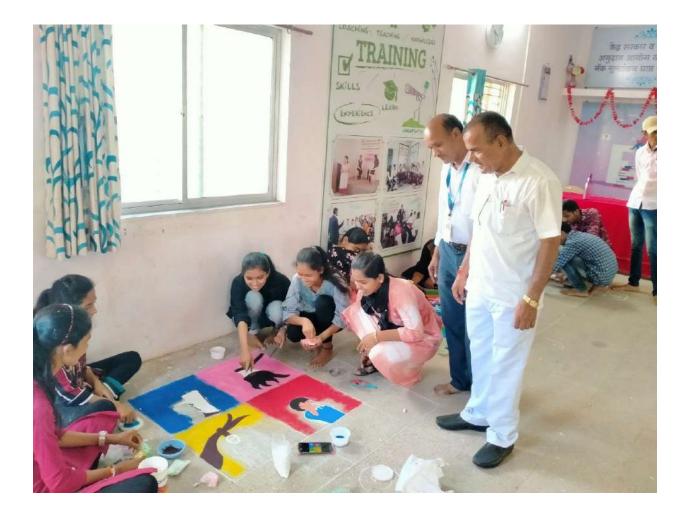

# 'विश्वलता'मध्ये गणेशोत्सवातून विषमुक्त शेतीबाबत जागृती

येवला, ता. १९ : भाटगाव येथील श्री साईराज शिक्षण प्रतिष्ठान संचालित विश्वलता महाविद्यालयात यंदाचा गणेशोत्सव अनोख्या पद्धतीने साजरा झाला. विषमुक्त शेतीचा गणेशोत्सव हा विषय घेऊन या अंतर्गत महाविद्यालयात विषमुक्त शेतीचा जागर करण्यात आला.

महाविद्यालयात सामाजिक बांधिलकी जपणारे उपक्रम राबविण्यात येऊन

विषमुक्त शेतीवर माहितीपर व्याख्याने झाली. संस्थेचे सचिवप्रशांत भंडारे, विश्वस्त तथा सामाजिक कार्यकर्तेभूषण लाघवे यांच्या पुढाकारातून खास व्याख्याने, रांगोळी, वक्तृत्व, वादविवाद, संगीत- खुर्ची, लिंबू-चमचा, नृत्य व पथनाट्य झाले. या लक्षवेधी उपक्रमातून विषमुक्त शेतीचा उपक्रम प्रामुख्याने या गणेशोत्सवाचे वैशिष्ट्य ठरले.

सेंद्रिय शेतीची जागरूकता व्हावी, यासाठी स्वामी मुक्तानंद महाविद्यालयाचे डॉ. मनोहर पाचोरे

भाटगाव : कुंडामध्ये गणरायाचे विसर्जन करताना विश्वलता महाविद्यालयाचे भूषण लाघवे, विद्यार्थी व शिक्षक.

यांनी आरोग्यासाठी सेंद्रिय शेतीचे महत्त्व पटवून दिले. सूत्रसंचालन ऋतुजा भावसार व आभार प्रदर्शन कोमल आहेर यांनी केले. फलोत्पादन कृषी अधिकारी हितेंद्र पगार यांनी ही सेंद्रिय शेती म्हणजेच विषमुक्त शेतीचे स्पष्ट केले. सेंद्रिय शेती व रासायनिक शेती या जैवविविधतेवर होणारा परिणाम यावर विद्यार्थ्यांना मार्गदर्शन केले. रांगोळी स्पर्धेत अमोल पतंगराव, कृष्णा मोरे, रोहित शेवाळे, ओमकेश गांगुडें, सागर कोते, सिद्धार्थ मढवई Nashik, Sinnar

रांगोळी स्पर्धेत अमोल पतंगराव, कृष्णा मोरे, रोहित शेवाळे, ओमकेश गांगुर्डे, सागर कोते, सिद्धार्थ मढवई हे विद्यार्थी व पल्लवी बहिरट या विद्यार्थिनीने प्रथम क्रमांक मिळवला. वादविवाद-वक्तृत्व स्पर्धेमध्ये शीतल बागूल, संगीतखुर्ची व लिंबू-चमचा या स्पर्धेमध्ये अमोल पतंगराव तर विद्यार्थिनींमधून संगीतखुर्ची स्पर्धेमध्ये माधवी रौंदळ ही प्रथम आलेली आहे.