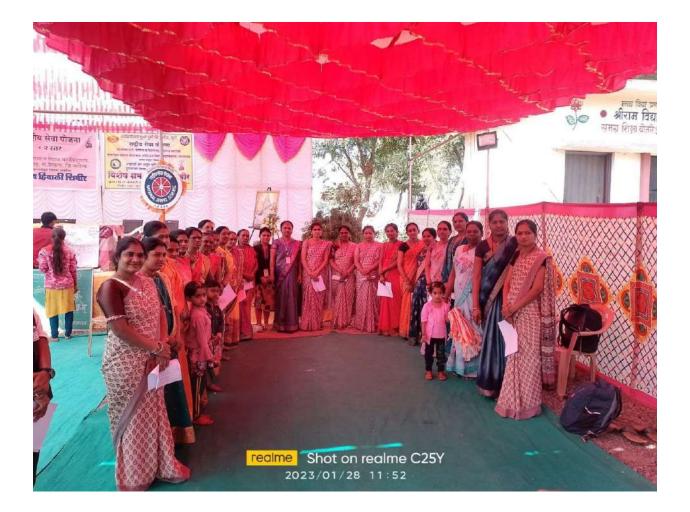

### 涬 निमंत्रण पत्रिका 😓

स. न. वि. वि.

सावित्रीवाई फुले पुणे विद्यापीठ, पुणे आणि श्री साईराज शिक्षण प्रतिष्ठान संचलित विश्वलता कला, वाणिज्य आणि विज्ञान महाविद्यालय भाटगांव (येवला) यांच्या संयुक्त विद्यमाने महाविद्यालयातील राष्ट्रीय सेवा योजनेचे "विशेष श्रमसंस्कार शिबिर" बुधवार दि २५ जानेवारी ते मंगळवार दि. ३१ जानेवारी २०२३ या कालावधीत मु.पो- रायपूर, ता. चांदवड, जि.नाशिक येथे आयोजित केले आहे. तरी सदर शिबिरातील विविध कार्यक्रमांना उपस्थित राहून शिबिरार्थींना मागर्दर्शन व प्रोत्साहन द्यावे हि विनंती.

### 🛬 आपले विनीत 緈

प्रा. ज्ञानदेव कदम - प्राचार्य, विश्वलता कला, वाणिज्य आणि विज्ञान महाविद्यालय, भाटगांव. प्रा. अक्षय बळे - रासेयो कार्यक्रम अधिकारी व रासेयो येवला तालुका विभाग समन्वयक. प्रा. अक्षय पानगव्हाणे - सहा. कार्यक्रम अधिकारी प्रा. प्रिती गुजर - सहा. कार्यक्रम अधिकारी

### 苯 <u>उदघाटन समारभ</u> < बुधवार दिनांक २५ जानेवारी २०२३, टुपारी २.०० वाजता

र्मून विशेष उपस्थिती -श्री. प्रशांत भंडारे - सचिव, श्री साईराज शिक्षण प्रतिष्ठान श्री. भुषण कि. लाघवे - संचालक, श्री साईराज शिक्षण प्रतिष्ठान