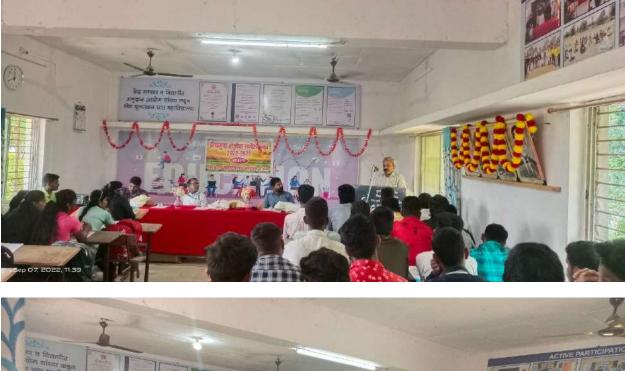

## Notice

All the students, teaching staff are hereby informed that, the notice regarding to one day Lecture on "Ganeshoutsav of Toxic free farming" organized by Cultural Committee . Program Guest & Resource Person is Dr. Pachore M.V. from Swami Muktanand College Yeola. on 6<sup>th</sup> Sept. 2022 at 11:00 am VACS College, Bhatgaon

# Notice

All the students, teaching staff are hereby informed that, the notice regarding Lecture series on "Ganeshoutsav of Toxic free farming" organized by Cultural Committee . Program Guest & Resource Person Mr. Hitendra Pandharinath Pagar (Agriculture Officer) from Yeola. on 7<sup>th</sup> Sept. 2022 at 11:00 am VACS College, Bhatgaon.