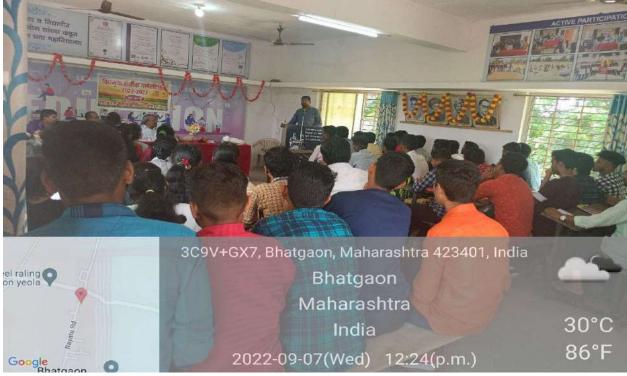

# Notice

All the students, teaching staff are hereby informed that, the notice regarding Lecture series on "Ganeshoutsav of Toxic free farming" organized by Cultural Committee . Program Guest & Resource Person Mr. Hitendra Pandharinath Pagar (Agriculture Officer) from Yeola. on 7<sup>th</sup> Sept. 2022 at 11:00 am VACS College, Bhatgaon.