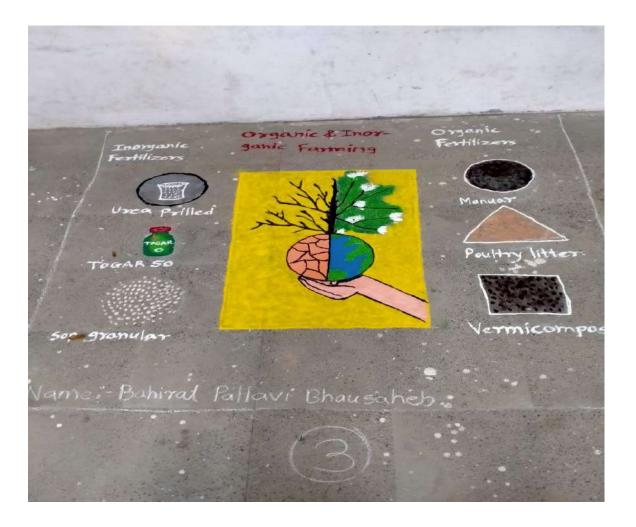

सेंद्रिय शेतीची जागरूकता व्हावी, यासाठी स्वामी मुक्तानंद महाविद्यालयाचे डॉ. मनोहर पाचोरे

भाटगाव : कुंडामध्ये गणरायाचे विसर्जन करताना विश्वलता महाविद्यालयाचे भूषण लाघवे, विद्यार्थी व शिक्षक.

यांनी आरोग्यासाठी सेंद्रिय शेतीचे महत्त्व पटवून दिले. सूत्रसंचालन ऋतुजा भावसार व आभार प्रदर्शन कोमल आहेर यांनी केले. फलोत्पादन कृषी अधिकारी हितेंद्र पगार यांनी ही सेंद्रिय शेती म्हणजेच विषमुक्त शेतीचे स्पष्ट केले. सेंद्रिय शेती व रासायनिक शेती या जैवविविधतेवर होणारा परिणाम यावर विद्यार्थ्यांना मार्गदर्शन केले. रांगोळी स्पर्धेत अमोल पतंगराव, कृष्णा मोरे, रोहित शेवाळे, ओमकेश गांगुडें, सागर कोते, सिद्धार्थ मढवई Nashik, Sinnar

12/09/2022 Page No. 3

हे विद्यार्थी व पल्लवी बहिस्ट या विद्यार्थिनींने प्रथम क्रमांक मिळवला. वादविवाद स्पर्धेत शीतल बागुल, संगीत खुर्ची व लिंबू चमचा या स्पर्धेत अमोल पतंगराव तर विद्यार्थिनीमधून संगीत खुर्ची स्पर्धेमध्ये माधवी रौंदळ प्रथम आली. दरम्यान, ढोल-ताशांच्या गजरात पारंपरिक वेशभूषेत भगवे फेटे विषमुक्त शेतीचा सामाजिक संदेश देत अतिशय उत्साहात 'श्री'चे विसर्जन महाविद्यालय प्रारंगणातील कमळकुंडात करण्यात आले..

रांगोळी स्पर्धेत अमोल पतंगराव, कृष्णा मोरे, रोहित शेवाळे, ओमकेश गांगुर्डे, सागर कोते, सिद्धार्थ मढवई हे विद्यार्थी व पल्लवी बहिरट या विद्यार्थिनीने प्रथम क्रमांक मिळवला. वादविवाद-वक्तृत्व स्पर्धेमध्ये शीतल बागूल, संगीतखुर्ची व लिंबू-चमचा या स्पर्धेमध्ये अमोल पतंगराव तर विद्यार्थिनींमधून संगीतखुर्ची स्पर्धेमध्ये माधवी रौंदळ ही प्रथम आलेली आहे.