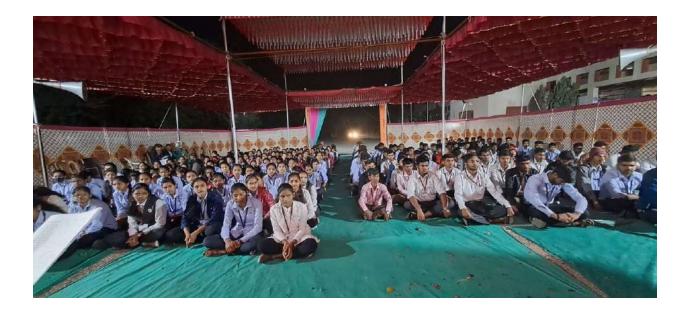

# 'विश्वलता'मध्ये गणेशोत्सवातून विषमुक्त शेतीबाबत जागृती

येवला, ता. १९ : भाटगाव येथील श्री साईराज शिक्षण प्रतिष्ठान संचालित विश्वलता महाविद्यालयात यंदाचा गणेशोत्सव अनोख्या पद्धतीने साजरा झाला. विषमुक्त शेतीचा गणेशोत्सव हा विषय घेऊन या अंतर्गत महाविद्यालयात विषमुक्त शेतीचा जागर करण्यात आला.

महाविद्यालयात सामाजिक बांधिलकी जपणारे उपक्रम राबविण्यात येऊन

विषमुक्त शेतीवर माहितीपर व्याख्याने झाली. संस्थेचे सचिवप्रशांत भंडारे, विश्वस्त तथा सामाजिक कार्यकर्तेभूषण लाघवे यांच्या पुढाकारातून खास व्याख्याने, रांगोळी, वक्तृत्व, वादविवाद, संगीत- खुर्ची, लिंबू-चमचा, नृत्य व पथनाट्य झाले. या लक्षवेधी उपक्रमातून विषमुक्त शेतीचा उपक्रम प्रामुख्याने या गणेशोत्सवाचे वैशिष्ट्य ठरले.

सेंद्रिय शेतीची जागरूकता व्हावी, यासाठी स्वामी मुक्तानंद महाविद्यालयाचे डॉ. मनोहर पाचोरे

भाटगाव : कुंडामध्ये गणरायाचे विसर्जन करताना विश्वलता महाविद्यालयाचे भूषण लाघवे, विद्यार्थी व शिक्षक.

यांनी आरोग्यासाठी सेंद्रिय शेतीचे महत्त्व पटवून दिले. सूत्रसंचालन ऋतुजा भावसार व आभार प्रदर्शन कोमल आहेर यांनी केले. फलोत्पादन कृषी अधिकारी हितेंद्र पगार यांनी ही सेंद्रिय शेती म्हणजेच विषमुक्त शेतीचे स्पष्ट केले. सेंद्रिय शेती व रासायनिक शेती या जैवविविधतेवर होणारा परिणाम यावर विद्यार्थ्यांना मार्गदर्शन केले. रांगोळी स्पर्धेत अमोल पतंगराव, कृष्णा मोरे, रोहित शेवाळे, ओमकेश गांगुडें, सागर कोते, सिद्धार्थ मढवई Nashik, Sinnar