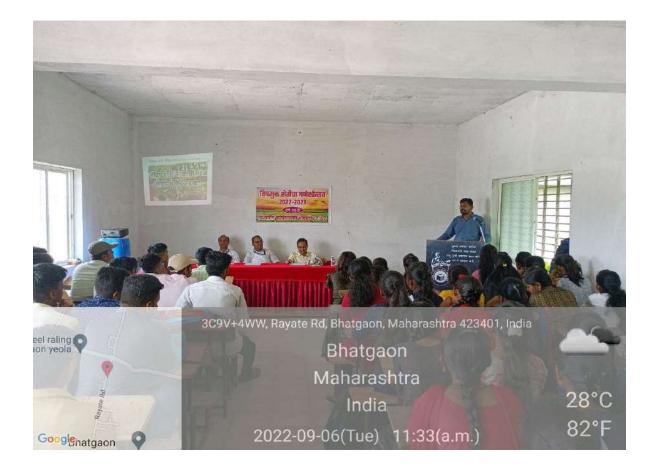

## Notice

All the students, teaching staff are hereby informed that, the notice regarding to one day Lecture on "Ganeshoutsav of Toxic free farming" organized by Cultural Committee . Program Guest & Resource Person is Dr. Pachore M.V. from Swami Muktanand College Yeola. on 6<sup>th</sup> Sept. 2022 at 11:00 am VACS College, Bhatgaon

सेंद्रिय शेतीची जागरूकता व्हावी, यासाठी स्वामी मुक्तानंद महाविद्यालयाचे डॉ. मनोहर पाचोरे

भाटगाव : कुंडामध्ये गणरायाचे विसर्जन करताना विश्वलता महाविद्यालयाचे भूषण लाघवे, विद्यार्थी व शिक्षक.

यांनी आरोग्यासाठी सेंद्रिय शेतीचे महत्त्व पटवून दिले. सूत्रसंचालन ऋतुजा भावसार व आभार प्रदर्शन कोमल आहेर यांनी केले. फलोत्पादन कृषी अधिकारी हितेंद्र पगार यांनी ही सेंद्रिय शेती म्हणजेच विषमुक्त शेतीचे स्पष्ट केले. सेंद्रिय शेती व रासायनिक शेती या जैवविविधतेवर होणारा परिणाम यावर विद्यार्थ्यांना मार्गदर्शन केले. रांगोळी स्पर्धेत अमोल पतंगराव, कृष्णा मोरे, रोहित शेवाळे, ओमकेश गांगुडें, सागर कोते, सिद्धार्थ मढवई Nashik, Sinnar