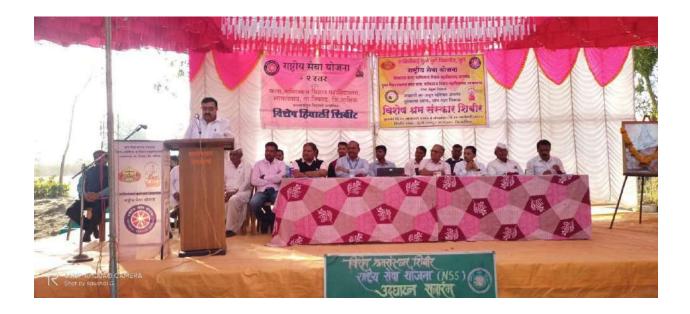

### 涬 निमंत्रण पत्रिका 😓

स. न. वि. वि.

सावित्रीवाई फुले पुणे विद्यापीठ, पुणे आणि श्री साईराज शिक्षण प्रतिष्ठान संचलित विश्वलता कला, वाणिज्य आणि विज्ञान महाविद्यालय भाटगांव (येवला) यांच्या संयुक्त विद्यमाने महाविद्यालयातील राष्ट्रीय सेवा योजनेचे "विशेष श्रमसंस्कार शिबिर" बुधवार दि २५ जानेवारी ते मंगळवार दि. ३१ जानेवारी २०२३ या कालावधीत मु.पो- रायपूर, ता. चांदवड, जि.नाशिक येथे आयोजित केले आहे. तरी सदर शिबिरातील विविध कार्यक्रमांना उपस्थित राहून शिबिरार्थींना मागर्दर्शन व प्रोत्साहन द्यावे हि विनंती.

### 🛬 आपले विनीत 緈

प्रा. ज्ञानदेव कदम - प्राचार्य, विश्वलता कला, वाणिज्य आणि विज्ञान महाविद्यालय, भाटगांव. प्रा. अक्षय बळे - रासेयो कार्यक्रम अधिकारी व रासेयो येवला तालुका विभाग समन्वयक. प्रा. अक्षय पानगव्हाणे - सहा. कार्यक्रम अधिकारी प्रा. प्रिती गुजर - सहा. कार्यक्रम अधिकारी

### 苯 <u>उदघाटन समारभ</u> < बुधवार दिनांक २५ जानेवारी २०२३, टुपारी २.०० वाजता

र्मून विशेष उपस्थिती -श्री. प्रशांत भंडारे - सचिव, श्री साईराज शिक्षण प्रतिष्ठान श्री. भुषण कि. लाघवे - संचालक, श्री साईराज शिक्षण प्रतिष्ठान