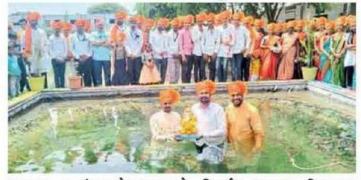

सेंद्रिय शेतीची जागरूकता व्हावी, यासाठी स्वामी मुक्तानंद महाविद्यालयाचे डॉ. मनोहर पाचोरे

भाटगाव : कुंडामध्ये गणरायाचे विसर्जन करताना विश्वलता महाविद्यालयाचे भूषण लाघवे, विद्यार्थी व शिक्षक.

यांनी आरोग्यासाठी सेंद्रिय शेतीचे महत्त्व पटवून दिले. सूत्रसंचालन ऋतुजा भावसार व आभार प्रदर्शन कोमल आहेर यांनी केले. फलोत्पादन कृषी अधिकारी हितेंद्र पगार यांनी ही सेंद्रिय शेती म्हणजेच विषमुक्त शेतीचे स्पष्ट केले. सेंद्रिय शेती व रासायनिक शेती या जैवविविधतेवर होणारा परिणाम यावर विद्यार्थ्यांना मार्गदर्शन केले. रांगोळी स्पर्धेत अमोल पतंगराव, कृष्णा मोरे, रोहित शेवाळे, ओमकेश गांगुडें, सागर कोते, सिद्धार्थ मढवई Nashik, Sinnar

12/09/2022 Page No. 3

हे विद्यार्थी व पल्लवी बहिस्ट या विद्यार्थिनींने प्रथम क्रमांक मिळवला. वादविवाद स्पर्धेत शीतल बागुल, संगीत खुर्ची व लिंबू चमचा या स्पर्धेत अमोल पतंगराव तर विद्यार्थिनीमधून संगीत खुर्ची स्पर्धेमध्ये माधवी रौंदळ प्रथम आली. दरम्यान, ढोल-ताशांच्या गजरात पारंपरिक वेशभूषेत भगवे फेटे विषमुक्त शेतीचा सामाजिक संदेश देत अतिशय उत्साहात 'श्री'चे विसर्जन महाविद्यालय प्रारंगणातील कमळकुंडात करण्यात आले..