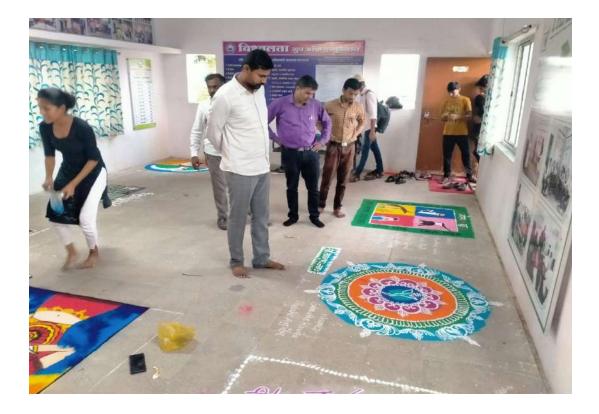

#### 7. Notes (optional):

Theme of the Ganesh festival: " विषमुक्त शेतीचा गणेशोत्सव"

Ashwalata Arts Commerce Science College, Shatgson Tal Yeols Dist Nashik

| Sr.n<br>o | Date        | Day           | Time        | Staff Name                                         | Program                   |
|-----------|-------------|---------------|-------------|----------------------------------------------------|---------------------------|
| 1         | 31/08/2022  | Wednesda<br>y | 10:00<br>am | Hon. Bhushan laghave                               | Aarti                     |
|           |             | 5             | 5:00<br>Pm  | Ingole Sir                                         |                           |
| 2         | 01/09/2022  | Thursday      | 10:00<br>am | Kadam Sir/ Dhole sir                               | Aarti                     |
|           |             |               | 5:00<br>Pm  | Hon. Prashant<br>V.Bhandare                        |                           |
| 3         | 02/09/2022  | Friday        | 10:00<br>am | Awankar Sir/Ingole<br>sir                          | Aarti                     |
|           |             |               | 5:00<br>Pm  | Borade mam/Wagh<br>mam/Gadekar mam                 |                           |
| 4         | 03/09/2022  | Saturday      | 10:00<br>am | Bale Sir /Nikam Sir                                | Rangoli                   |
|           |             |               | 5:00<br>Pm  | Kadam mam /Umavati<br>Patil /Kharat Mam            |                           |
| 5         | 04/09/2022  | Sunday        | 10:00<br>am | Inamdar Bhau/<br>IngoleSir                         | Aarti                     |
|           |             |               | 5:00<br>Pm  | Sanju Bhau                                         |                           |
| 6         | 05/09/2022  | Monday        | 10:00<br>am | BCA Students                                       | Musical<br>Chair/Lemon    |
|           |             |               | 5:00<br>Pm  | Fartale Sir /Chavan<br>Sir/ More sir               | spoon                     |
| 7         | 06/09/2022  | Tuesday       | 10:00<br>am | BSC Student                                        | Dance/Drama               |
|           |             |               | 5:00<br>Pm  | Khairnar Sir/Sonwane<br>Sir/Ghoderao Sir           |                           |
| 8         | 07//09/2022 | Wednesda<br>y | 10:00<br>am | BBA/ BBM/B.Com<br>Students                         | Speech/ Debate            |
|           |             |               | 5:00<br>Pm  | Bhalerao Mam /<br>Kawade Sir                       | Competition               |
| 9         | 08/09/2022  | Thursday      | 10:00<br>am | BCS Students                                       | Satyanarayan              |
|           |             |               | 5:00<br>Pm  | Pande Mam/ Kotame<br>Mam / Deshmukh<br>Mam         | Pooja                     |
| 10        | 09/09/2022  | Friday        | 10:00<br>am | Khare mam/Gujar<br>mam/Pangavhane /<br>Nagpure Sir | Shri Ganesha<br>Immersion |
|           | 09/09/2022  | Friday        | 11:00<br>am | Hon. Bhushan<br>Laghave                            | Kamal kund Aart           |

सेंद्रिय शेतीची जागरूकता व्हावी, यासाठी स्वामी मुक्तानंद महाविद्यालयाचे डॉ. मनोहर पाचोरे

भाटगाव : कुंडामध्ये गणरायाचे विसर्जन करताना विश्वलता महाविद्यालयाचे भूषण लाघवे, विद्यार्थी व शिक्षक.

यांनी आरोग्यासाठी सेंद्रिय शेतीचे महत्त्व पटवून दिले. सूत्रसंचालन ऋतुजा भावसार व आभार प्रदर्शन कोमल आहेर यांनी केले. फलोत्पादन कृषी अधिकारी हितेंद्र पगार यांनी ही सेंद्रिय शेती म्हणजेच विषमुक्त शेतीचे स्पष्ट केले. सेंद्रिय शेती व रासायनिक शेती या जैवविविधतेवर होणारा परिणाम यावर विद्यार्थ्यांना मार्गदर्शन केले. रांगोळी स्पर्धेत अमोल पतंगराव, कृष्णा मोरे, रोहित शेवाळे, ओमकेश गांगुडें, सागर कोते, सिद्धार्थ मढवई Nashik, Sinnar

12/09/2022 Page No. 3

हे विद्यार्थी व पल्लवी बहिस्ट या विद्यार्थिनींने प्रथम क्रमांक मिळवला. वादविवाद स्पर्धेत शीतल बागुल, संगीत खुर्ची व लिंबू चमचा या स्पर्धेत अमोल पतंगराव तर विद्यार्थिनीमधून संगीत खुर्ची स्पर्धेमध्ये माधवी रौंदळ प्रथम आली. दरम्यान, ढोल-ताशांच्या गजरात पारंपरिक वेशभूषेत भगवे फेटे विषमुक्त शेतीचा सामाजिक संदेश देत अतिशय उत्साहात 'श्री'चे विसर्जन महाविद्यालय प्रारंगणातील कमळकुंडात करण्यात आले..