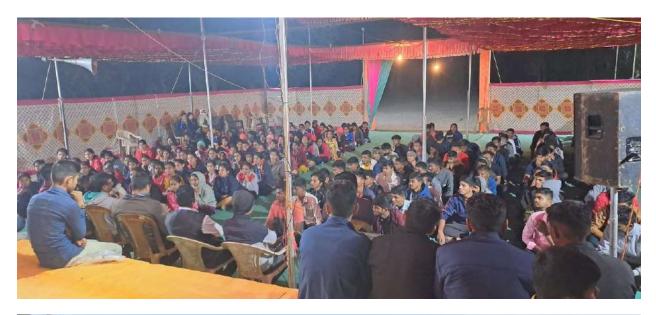

# 'विश्वलता'मध्ये गणेशोत्सवातून विषमुक्त शेतीबाबत जागृती

येवला, ता. १९ : भाटगाव येथील श्री साईराज शिक्षण प्रतिष्ठान संचालित विश्वलता महाविद्यालयात यंदाचा गणेशोत्सव अनोख्या पद्धतीने साजरा झाला. विषमुक्त शेतीचा गणेशोत्सव हा विषय घेऊन या अंतर्गत महाविद्यालयात विषमुक्त शेतीचा जागर करण्यात आला.

महाविद्यालयात सामाजिक बांधिलकी जपणारे उपक्रम राबविण्यात येऊन

विषमुक्त शेतीवर माहितीपर व्याख्याने झाली. संस्थेचे सचिवप्रशांत भंडारे, विश्वस्त तथा सामाजिक कार्यकर्तेभूषण लाघवे यांच्या पुढाकारातून खास व्याख्याने, रांगोळी, वक्तृत्व, वादविवाद, संगीत- खुर्ची, लिंबू-चमचा, नृत्य व पथनाट्य झाले. या लक्षवेधी उपक्रमातून विषमुक्त शेतीचा उपक्रम प्रामुख्याने या गणेशोत्सवाचे वैशिष्ट्य ठरले.

सेंद्रिय शेतीची जागरूकता व्हावी, यासाठी स्वामी मुक्तानंद महाविद्यालयाचे डॉ. मनोहर पाचोरे

भाटगाव : कुंडामध्ये गणरायाचे विसर्जन करताना विश्वलता महाविद्यालयाचे भूषण लाघवे, विद्यार्थी व शिक्षक.

यांनी आरोग्यासाठी सेंद्रिय शेतीचे महत्त्व पटवून दिले. सूत्रसंचालन ऋतुजा भावसार व आभार प्रदर्शन कोमल आहेर यांनी केले. फलोत्पादन कृषी अधिकारी हितेंद्र पगार यांनी ही सेंद्रिय शेती म्हणजेच विषमुक्त शेतीचे स्पष्ट केले. सेंद्रिय शेती व रासायनिक शेती या जैवविविधतेवर होणारा परिणाम यावर विद्यार्थ्यांना मार्गदर्शन केले. रांगोळी स्पर्धेत अमोल पतंगराव, कृष्णा मोरे, रोहित शेवाळे, ओमकेश गांगुडें, सागर कोते, सिद्धार्थ मढवई Nashik, Sinnar