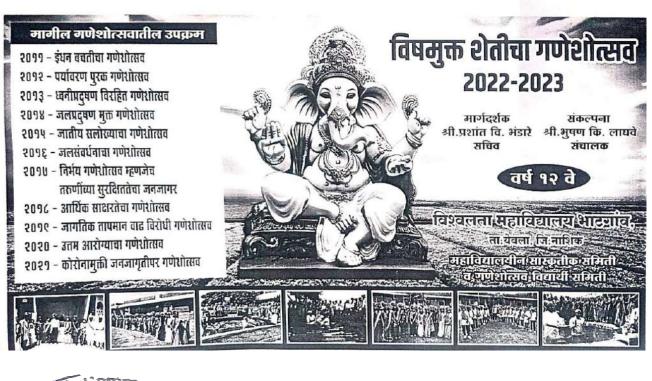

#### 7. Notes (optional):

Theme of the Ganesh festival: " विषमुक्त शेतीचा गणेशोत्सव"

Ashwalata Arts Commerce Science College, Shatgson Tal Yeols Dist Nashik

| Sr.n<br>o | Date        | Day           | Time        | Staff Name                                         | Program                   |
|-----------|-------------|---------------|-------------|----------------------------------------------------|---------------------------|
| 1         | 31/08/2022  | Wednesda<br>y | 10:00<br>am | Hon. Bhushan laghave                               | Aarti                     |
|           |             | 5             | 5:00<br>Pm  | Ingole Sir                                         |                           |
| 2         | 01/09/2022  | Thursday      | 10:00<br>am | Kadam Sir/ Dhole sir                               | Aarti                     |
|           |             |               | 5:00<br>Pm  | Hon. Prashant<br>V.Bhandare                        |                           |
| 3         | 02/09/2022  | Friday        | 10:00<br>am | Awankar Sir/Ingole<br>sir                          | Aarti                     |
|           |             |               | 5:00<br>Pm  | Borade mam/Wagh<br>mam/Gadekar mam                 |                           |
| 4         | 03/09/2022  | Saturday      | 10:00<br>am | Bale Sir /Nikam Sir                                | Rangoli                   |
|           |             |               | 5:00<br>Pm  | Kadam mam /Umavati<br>Patil /Kharat Mam            |                           |
| 5         | 04/09/2022  | Sunday        | 10:00<br>am | Inamdar Bhau/<br>IngoleSir                         | Aarti                     |
|           |             |               | 5:00<br>Pm  | Sanju Bhau                                         |                           |
| 6         | 05/09/2022  | Monday        | 10:00<br>am | BCA Students                                       | Musical<br>Chair/Lemon    |
|           |             |               | 5:00<br>Pm  | Fartale Sir /Chavan<br>Sir/ More sir               | spoon                     |
| 7         | 06/09/2022  | Tuesday       | 10:00<br>am | BSC Student                                        | Dance/Drama               |
|           |             |               | 5:00<br>Pm  | Khairnar Sir/Sonwane<br>Sir/Ghoderao Sir           |                           |
| 8         | 07//09/2022 | Wednesda<br>y | 10:00<br>am | BBA/ BBM/B.Com<br>Students                         | Speech/ Debate            |
|           |             |               | 5:00<br>Pm  | Bhalerao Mam /<br>Kawade Sir                       | Competition               |
| 9         | 08/09/2022  | Thursday      | 10:00<br>am | BCS Students                                       | Satyanarayan              |
|           |             |               | 5:00<br>Pm  | Pande Mam/ Kotame<br>Mam / Deshmukh<br>Mam         | Pooja                     |
| 10        | 09/09/2022  | Friday        | 10:00<br>am | Khare mam/Gujar<br>mam/Pangavhane /<br>Nagpure Sir | Shri Ganesha<br>Immersion |
|           | 09/09/2022  | Friday        | 11:00<br>am | Hon. Bhushan<br>Laghave                            | Kamal kund Aart           |

# 'विश्वलता'मध्ये गणेशोत्सवातून विषमुक्त शेतीबाबत जागृती

येवला, ता. १९ : भाटगाव येथील श्री साईराज शिक्षण प्रतिष्ठान संचालित विश्वलता महाविद्यालयात यंदाचा गणेशोत्सव अनोख्या पद्धतीने साजरा झाला. विषमुक्त शेतीचा गणेशोत्सव हा विषय घेऊन या अंतर्गत महाविद्यालयात विषमुक्त शेतीचा जागर करण्यात आला.

महाविद्यालयात सामाजिक बांधिलकी जपणारे उपक्रम राबविण्यात येऊन

विषमुक्त शेतीवर माहितीपर व्याख्याने झाली. संस्थेचे सचिवप्रशांत भंडारे, विश्वस्त तथा सामाजिक कार्यकर्तेभूषण लाघवे यांच्या पुढाकारातून खास व्याख्याने, रांगोळी, वक्तृत्व, वादविवाद, संगीत- खुर्ची, लिंबू-चमचा, नृत्य व पथनाट्य झाले. या लक्षवेधी उपक्रमातून विषमुक्त शेतीचा उपक्रम प्रामुख्याने या गणेशोत्सवाचे वैशिष्ट्य ठरले.

सेंद्रिय शेतीची जागरूकता व्हावी, यासाठी स्वामी मुक्तानंद महाविद्यालयाचे डॉ. मनोहर पाचोरे

भाटगाव : कुंडामध्ये गणरायाचे विसर्जन करताना विश्वलता महाविद्यालयाचे भूषण लाघवे, विद्यार्थी व शिक्षक.

यांनी आरोग्यासाठी सेंद्रिय शेतीचे महत्त्व पटवून दिले. सूत्रसंचालन ऋतुजा भावसार व आभार प्रदर्शन कोमल आहेर यांनी केले. फलोत्पादन कृषी अधिकारी हितेंद्र पगार यांनी ही सेंद्रिय शेती म्हणजेच विषमुक्त शेतीचे स्पष्ट केले. सेंद्रिय शेती व रासायनिक शेती या जैवविविधतेवर होणारा परिणाम यावर विद्यार्थ्यांना मार्गदर्शन केले. रांगोळी स्पर्धेत अमोल पतंगराव, कृष्णा मोरे, रोहित शेवाळे, ओमकेश गांगुडें, सागर कोते, सिद्धार्थ मढवई Nashik, Sinnar

12/09/2022 Page No. 3

हे विद्यार्थी व पल्लवी बहिस्ट या विद्यार्थिनींने प्रथम क्रमांक मिळवला. वादविवाद स्पर्धेत शीतल बागुल, संगीत खुर्ची व लिंबू चमचा या स्पर्धेत अमोल पतंगराव तर विद्यार्थिनीमधून संगीत खुर्ची स्पर्धेमध्ये माधवी रौंदळ प्रथम आली. दरम्यान, ढोल-ताशांच्या गजरात पारंपरिक वेशभूषेत भगवे फेटे विषमुक्त शेतीचा सामाजिक संदेश देत अतिशय उत्साहात 'श्री'चे विसर्जन महाविद्यालय प्रारंगणातील कमळकुंडात करण्यात आले..