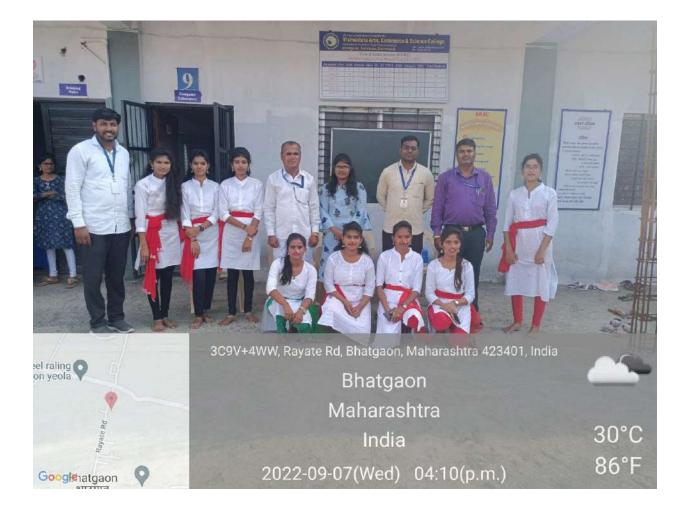

#### 7. Notes (optional):

Theme of the Ganesh festival: " विषमुक्त शेतीचा गणेशोत्सव"

Ashwalata Arts Commerce Science College, Shatgson Tal Yeols Dist Nashik

| Sr.n<br>o | Date        | Day           | Time        | Staff Name                                         | Program                   |
|-----------|-------------|---------------|-------------|----------------------------------------------------|---------------------------|
| 1         | 31/08/2022  | Wednesda<br>y | 10:00<br>am | Hon. Bhushan laghave                               | Aarti                     |
|           |             | 5             | 5:00<br>Pm  | Ingole Sir                                         |                           |
| 2         | 01/09/2022  | Thursday      | 10:00<br>am | Kadam Sir/ Dhole sir                               | Aarti                     |
|           |             |               | 5:00<br>Pm  | Hon. Prashant<br>V.Bhandare                        |                           |
| 3         | 02/09/2022  | Friday        | 10:00<br>am | Awankar Sir/Ingole<br>sir                          | Aarti                     |
|           |             |               | 5:00<br>Pm  | Borade mam/Wagh<br>mam/Gadekar mam                 |                           |
| 4         | 03/09/2022  | Saturday      | 10:00<br>am | Bale Sir /Nikam Sir                                | Rangoli                   |
|           |             |               | 5:00<br>Pm  | Kadam mam /Umavati<br>Patil /Kharat Mam            |                           |
| 5         | 04/09/2022  | Sunday        | 10:00<br>am | Inamdar Bhau/<br>IngoleSir                         | Aarti                     |
|           |             |               | 5:00<br>Pm  | Sanju Bhau                                         |                           |
| 6         | 05/09/2022  | Monday        | 10:00<br>am | BCA Students                                       | Musical<br>Chair/Lemon    |
|           |             |               | 5:00<br>Pm  | Fartale Sir /Chavan<br>Sir/ More sir               | spoon                     |
| 7         | 06/09/2022  | Tuesday       | 10:00<br>am | BSC Student                                        | Dance/Drama               |
|           |             |               | 5:00<br>Pm  | Khairnar Sir/Sonwane<br>Sir/Ghoderao Sir           |                           |
| 8         | 07//09/2022 | Wednesda<br>y | 10:00<br>am | BBA/ BBM/B.Com<br>Students                         | Speech/ Debate            |
|           |             |               | 5:00<br>Pm  | Bhalerao Mam /<br>Kawade Sir                       | Competition               |
| 9         | 08/09/2022  | Thursday      | 10:00<br>am | BCS Students                                       | Satyanarayan              |
|           |             |               | 5:00<br>Pm  | Pande Mam/ Kotame<br>Mam / Deshmukh<br>Mam         | Pooja                     |
| 10        | 09/09/2022  | Friday        | 10:00<br>am | Khare mam/Gujar<br>mam/Pangavhane /<br>Nagpure Sir | Shri Ganesha<br>Immersion |
|           | 09/09/2022  | Friday        | 11:00<br>am | Hon. Bhushan<br>Laghave                            | Kamal kund Aart           |

## Notice

All the students, teaching & non-teaching staff are hereby informed that the notice regarding to the celebrate "Ganeshostav of Toxic Free Farming" held on 31<sup>st</sup>August 2022 at 9:00 Am in VACS College Bhatgaon.

## Notice

All the students, teaching staff are hereby informed that, the notice regarding to one day Lecture on "Ganeshoutsav of Toxic free farming" organized by Cultural Committee . Program Guest & Resource Person is Dr. Pachore M.V. from Swami Muktanand College Yeola. on 6<sup>th</sup> Sept. 2022 at 11:00 am VACS College, Bhatgaon

# Notice

All the students, teaching staff are hereby informed that, the notice regarding Lecture series on "Ganeshoutsav of Toxic free farming" organized by Cultural Committee . Program Guest & Resource Person Mr. Hitendra Pandharinath Pagar (Agriculture Officer) from Yeola. on 7<sup>th</sup> Sept. 2022 at 11:00 am VACS College, Bhatgaon.