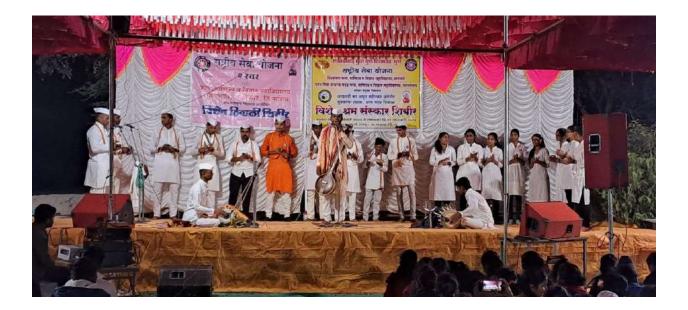

### 苯 <u>उदघाटन समारभ</u> < बुधवार दिनांक २५ जानेवारी २०२३, टुपारी २.०० वाजता

र्मून विशेष उपस्थिती -श्री. प्रशांत भंडारे - सचिव, श्री साईराज शिक्षण प्रतिष्ठान श्री. भुषण कि. लाघवे - संचालक, श्री साईराज शिक्षण प्रतिष्ठान

### 🛬 प्रमुख पाहणे 🛬

| मा. श्री नितीन-दादा आहेर | मा. श्री नितीन गुंजाळ          | मा. श्री सोमनाथ पवार            |
|--------------------------|--------------------------------|---------------------------------|
| (सरपंच वडाळीभोई)         | (रायपूर)                       | (सेवानिवृत्त आर्मी)             |
| मा. श्री देवमन काका पवार | मा. श्री दिलीप आहेर<br>(भडाणे) | मा. श्री शिवाजी आहेर<br>(भडाणे) |

### 🚁 कार्यक्रम अध्यक्ष 🗩

मा. श्री संजयराव चांगदेवराव होळकर

चेअरमन, मॅनेजिंग बोर्ड नू वि प्र मंडळ, लासलगाव