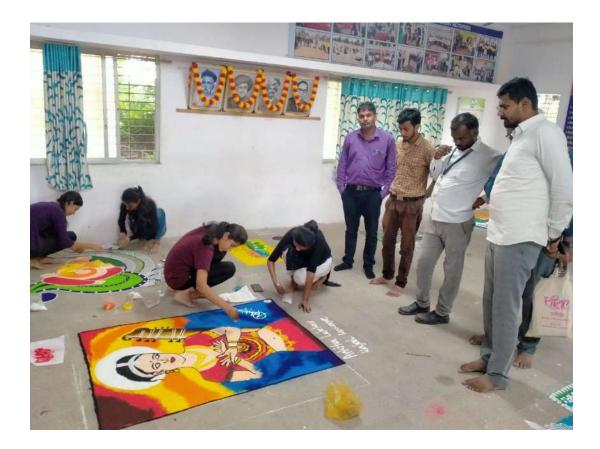

#### 7. Notes (optional):

Theme of the Ganesh festival: " विषमुक्त शेतीचा गणेशोत्सव"

Ashwalata Arts Commerce Science College, Shatgson Tal Yeols Dist Nashik

| Sr.n<br>o | Date        | Day           | Time        | Staff Name                                         | Program                   |
|-----------|-------------|---------------|-------------|----------------------------------------------------|---------------------------|
| 1         | 31/08/2022  | Wednesda<br>y | 10:00<br>am | Hon. Bhushan laghave                               | Aarti                     |
|           |             | 5             | 5:00<br>Pm  | Ingole Sir                                         |                           |
| 2         | 01/09/2022  | Thursday      | 10:00<br>am | Kadam Sir/ Dhole sir                               | Aarti                     |
|           |             |               | 5:00<br>Pm  | Hon. Prashant<br>V.Bhandare                        |                           |
| 3         | 02/09/2022  | Friday        | 10:00<br>am | Awankar Sir/Ingole<br>sir                          | Aarti                     |
|           |             |               | 5:00<br>Pm  | Borade mam/Wagh<br>mam/Gadekar mam                 |                           |
| 4         | 03/09/2022  | Saturday      | 10:00<br>am | Bale Sir /Nikam Sir                                | Rangoli                   |
|           |             |               | 5:00<br>Pm  | Kadam mam /Umavati<br>Patil /Kharat Mam            |                           |
| 5         | 04/09/2022  | Sunday        | 10:00<br>am | Inamdar Bhau/<br>IngoleSir                         | Aarti                     |
|           |             |               | 5:00<br>Pm  | Sanju Bhau                                         |                           |
| 6         | 05/09/2022  | Monday        | 10:00<br>am | BCA Students                                       | Musical<br>Chair/Lemon    |
|           |             |               | 5:00<br>Pm  | Fartale Sir /Chavan<br>Sir/ More sir               | spoon                     |
| 7         | 06/09/2022  | Tuesday       | 10:00<br>am | BSC Student                                        | Dance/Drama               |
|           |             |               | 5:00<br>Pm  | Khairnar Sir/Sonwane<br>Sir/Ghoderao Sir           |                           |
| 8         | 07//09/2022 | Wednesda<br>y | 10:00<br>am | BBA/ BBM/B.Com<br>Students                         | Speech/ Debate            |
|           |             |               | 5:00<br>Pm  | Bhalerao Mam /<br>Kawade Sir                       | Competition               |
| 9         | 08/09/2022  | Thursday      | 10:00<br>am | BCS Students                                       | Satyanarayan              |
|           |             |               | 5:00<br>Pm  | Pande Mam/ Kotame<br>Mam / Deshmukh<br>Mam         | Pooja                     |
| 10        | 09/09/2022  | Friday        | 10:00<br>am | Khare mam/Gujar<br>mam/Pangavhane /<br>Nagpure Sir | Shri Ganesha<br>Immersion |
|           | 09/09/2022  | Friday        | 11:00<br>am | Hon. Bhushan<br>Laghave                            | Kamal kund Aart           |

सेंद्रिय शेतीची जागरूकता व्हावी, यासाठी स्वामी मुक्तानंद महाविद्यालयाचे डॉ. मनोहर पाचोरे

भाटगाव : कुंडामध्ये गणरायाचे विसर्जन करताना विश्वलता महाविद्यालयाचे भूषण लाघवे, विद्यार्थी व शिक्षक.

यांनी आरोग्यासाठी सेंद्रिय शेतीचे महत्त्व पटवून दिले. सूत्रसंचालन ऋतुजा भावसार व आभार प्रदर्शन कोमल आहेर यांनी केले. फलोत्पादन कृषी अधिकारी हितेंद्र पगार यांनी ही सेंद्रिय शेती म्हणजेच विषमुक्त शेतीचे स्पष्ट केले. सेंद्रिय शेती व रासायनिक शेती या जैवविविधतेवर होणारा परिणाम यावर विद्यार्थ्यांना मार्गदर्शन केले. रांगोळी स्पर्धेत अमोल पतंगराव, कृष्णा मोरे, रोहित शेवाळे, ओमकेश गांगुडें, सागर कोते, सिद्धार्थ मढवई Nashik, Sinnar

12/09/2022 Page No. 3

हे विद्यार्थी व पल्लवी बहिस्ट या विद्यार्थिनींने प्रथम क्रमांक मिळवला. वादविवाद स्पर्धेत शीतल बागुल, संगीत खुर्ची व लिंबू चमचा या स्पर्धेत अमोल पतंगराव तर विद्यार्थिनीमधून संगीत खुर्ची स्पर्धेमध्ये माधवी रौंदळ प्रथम आली. दरम्यान, ढोल-ताशांच्या गजरात पारंपरिक वेशभूषेत भगवे फेटे विषमुक्त शेतीचा सामाजिक संदेश देत अतिशय उत्साहात 'श्री'चे विसर्जन महाविद्यालय प्रारंगणातील कमळकुंडात करण्यात आले..