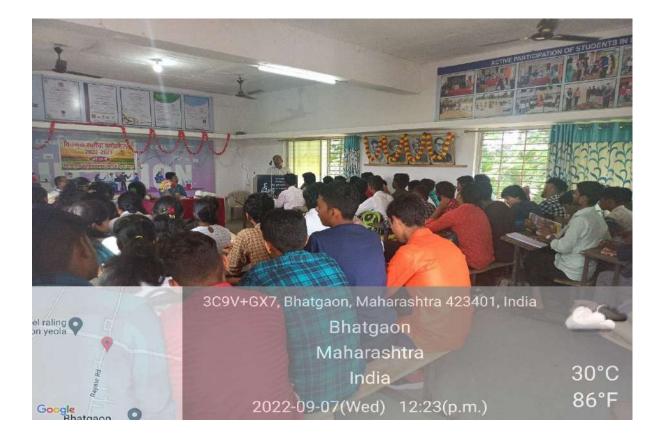

# Notice

All the students, teaching staff are hereby informed that, the notice regarding Lecture series on "Ganeshoutsav of Toxic free farming" organized by Cultural Committee . Program Guest & Resource Person Mr. Hitendra Pandharinath Pagar (Agriculture Officer) from Yeola. on 7<sup>th</sup> Sept. 2022 at 11:00 am VACS College, Bhatgaon.