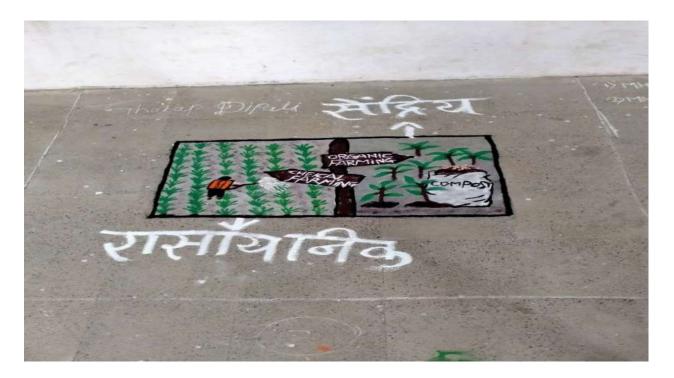

सेंद्रिय शेतीची जागरूकता व्हावी, यासाठी स्वामी मुक्तानंद महाविद्यालयाचे डॉ. मनोहर पाचोरे

भाटगाव : कुंडामध्ये गणरायाचे विसर्जन करताना विश्वलता महाविद्यालयाचे भूषण लाघवे, विद्यार्थी व शिक्षक.

यांनी आरोग्यासाठी सेंद्रिय शेतीचे महत्त्व पटवून दिले. सूत्रसंचालन ऋतुजा भावसार व आभार प्रदर्शन कोमल आहेर यांनी केले. फलोत्पादन कृषी अधिकारी हितेंद्र पगार यांनी ही सेंद्रिय शेती म्हणजेच विषमुक्त शेतीचे स्पष्ट केले. सेंद्रिय शेती व रासायनिक शेती या जैवविविधतेवर होणारा परिणाम यावर विद्यार्थ्यांना मार्गदर्शन केले. रांगोळी स्पर्धेत अमोल पतंगराव, कृष्णा मोरे, रोहित शेवाळे, ओमकेश गांगुडें, सागर कोते, सिद्धार्थ मढवई Nashik, Sinnar

महाविद्यालयात सामाजिक बांधिलकी जपणारे उपक्रम राबवण्यात येऊन विषमुक्त शेतीवर माहितीपर व्याख्याने आयोजन करण्यात आले होते. संस्थेचे सचिव प्रशांत भंडारे, विश्वस्त तथा सामाजिक कार्यकर्ते भूषण लाघवे यांच्या पुढाकारातून व्याख्याने, रांगोळी, वक्तृत्व, वादविवाद, संगीतखुर्ची, लिंबू-चमचा, नृत्य व पथनाट्य आदी उपक्रम राबविण्यात आले. सेंद्रिय शेतीची जागरूकता व्हावी यासाठी स्वामी मुक्तानंद महाविद्यालयाचे डॉ. मनोहर पाचोरे यांनी आरोग्यासाठी सेंद्रिय शेतीचे महत्त्व पटवून दिले. सूत्रसंचालन विद्यार्थिनी ऋतुजा भावसार व आभार प्रदर्शन कोमल आहेर यांनी केले. फलोत्पादन कृषी अधिकारी हितेंद्र पगार यांनी ही सेंद्रिय शेती म्हणजेच विषमुक्त शेतीचे स्पष्ट केले.

शेतीची जागरूकता व्हावी यासाठी मुक्तानंद स्वामी महाविद्यालयाचे प्राध्यापक डॉ. एम. व्ही. पाचोरे यांनी विद्यार्थ्यांना मार्गदर्शन केले. त्यांनी सेंद्रिय शेतीकाळाची गरज आहे व सेंद्रिय शेतीचे महत्त्व पटवून दिले. कार्यक्रमाचे सूत्रसंचालन विद्यार्थिनी ऋतुजा भावसार हिने केले. आभार कोमल आहेर यांनी मानले. फलोत्पादन अधिकारी हितेंद्र पंढरीनाथ पगार यांनी ही सेंद्रिय शेती म्हणजेच विषमुक्त शेती यावर मार्गदर्शन केले. रांगोळी स्पर्धेत कुमार अमोल पतंगराव, कृष्णा मोरे, रोहित शेवाळे, ओमकेश गांगुर्डे, सागर कोते, सिद्धार्थ मढवई हे विद्यार्थी व पल्लवी बहिरट रांगोळी स्पर्धेत प्रथम आले तसेच वादविवाद, वक्तुत्व स्पर्धेमध्ये शीतल बागूल, संगीत खुर्ची व लिंबू चमचा या स्पर्धेमध्ये विद्यार्थी अमोल पतंगराव, तसेच विद्यार्थिनींमधून संगीत खुर्ची स्पर्धेमध्ये माधवी रौंदळ आदी विद्यार्थ्यांनी यश संपादन केले.