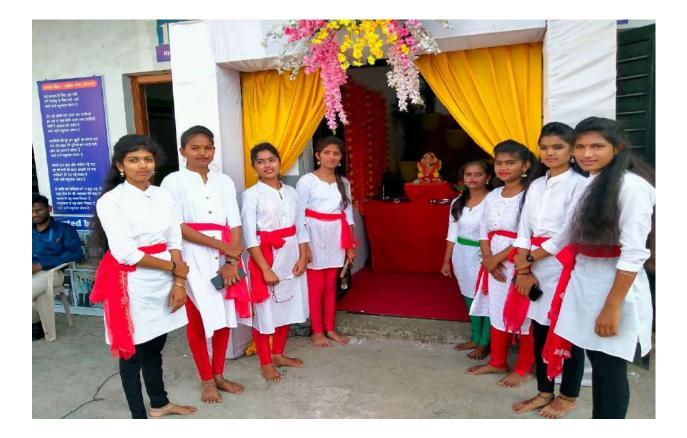

#### **Best Practice 1**

- 1. Title of the Practice: Ganesh Festival Celebration
- 2. Objectives of the Practice:
  - To inculcate the core values and moral ethics through celebrating Ganesh festival
  - To inculcate team building and leadership skill
- 3. The Context:

Shri Sairaj Shikshan Pratishthan Vishwalata Arts, Commerce and Science College celebrate Ganesh Festival every year with new theme and creativity

4. The Practice:

From establishment of Vishwalalta Arts, Commerce and Science College celebrate Ganesh festival with enthusiasm and with new social message it is important to work for community Ganesh festival gives impel opportunities to students as well as staff it is included as a best practice because of every year collage take new theme/topic to relate with current situation or ongoing scenario.