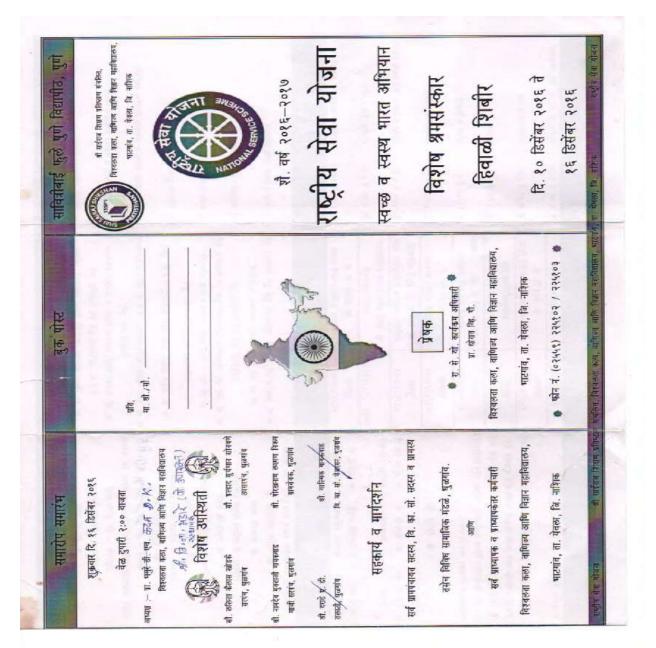

## NSS Special Camp 2015-16

Invetation Letter

| उद्यास्य समारभ                                     |                         | २.०० वाजता           |                                      |                      |                      |
|----------------------------------------------------|-------------------------|----------------------|--------------------------------------|----------------------|----------------------|
| २२/१२/२०१५ मारतीय संस्कृती                         | सदिच्छा                 | सदिच्छा              | वर्ष पास्तीय संस्कृती<br>सदिल्ला भेट | सदिच्छा              | सदिच्छा              |
| रा. ८:३० ते १०:०० सांस्कृतिक कार्यक्रम व शुभरात्री | ३० ते १०:००<br>शिर्वारी | ३० ते १०:००<br>शिवीस | ३० ते १०:००<br>शिलीस                 | ३० ते १०:००<br>शिलीस | ३० ते १०:००<br>शिवीस |

#### National Service Plan Regular Report Academic Year 2015-16

Mauje Dhulgaon as per this year's slogan of sustainable all round rural development. Taluka Yeola. District Nashik. A special winter labor camp was held at this place from 15th December to 21st December 2015. A total of 30 students including 9 girls and 21 boys participated in it.

The camp was inaugurated by Sunil Ahire, Group Development Officer, Yeola Panchayat Samiti. The chief guest was Mrs. Sarpanch of Dhulgaon. Vimalbai Mutekar, Gramsevak Shri Nikam G.L., Principal Bhagure d. H., Deputy Principal Kadam D.K. Adi was present on the occasion.

At the beginning of the camp, Deputy Principal Kadam D.K. The lecture was given by Shri. S. S. Tale (Agriculture Officer) Pvt. Dr. Chaure V. B., Shri Awhad Sir, Kumari Nita Didi, Pvt. Dr. Thoreau. S. D., Prof. Jadhav A. Y., Dr. Game V. B. Lectures were given by Adi dignitaries.

During the camp, various programs like construction of forest dam, blood donation camp, filling of drainage ditches, cleaning of temples, cleaning of villages, cleaning of drains, cleaning of drains, cleaning of dengue, cleaning of ashrams, cleaning of health centers, tree planting and tree conservation are organized in this camp. Was done. The students of Rashtriya Seva Yojana learned about the history of the village by visiting the villagers.

Have fun during this camp. Dhul village sarpanch, sub sarpanch, gram sevak and villagers cooperated. Also during the camp on 18th December 2015, National Service Plan Coordinator of Pune University, Nashik Division, Pvt. Dr. Aher Sir visited and reviewed the activities carried out in the camp. And appreciated the above initiatives. He also interacted with the students by informing the campers about the new activities.