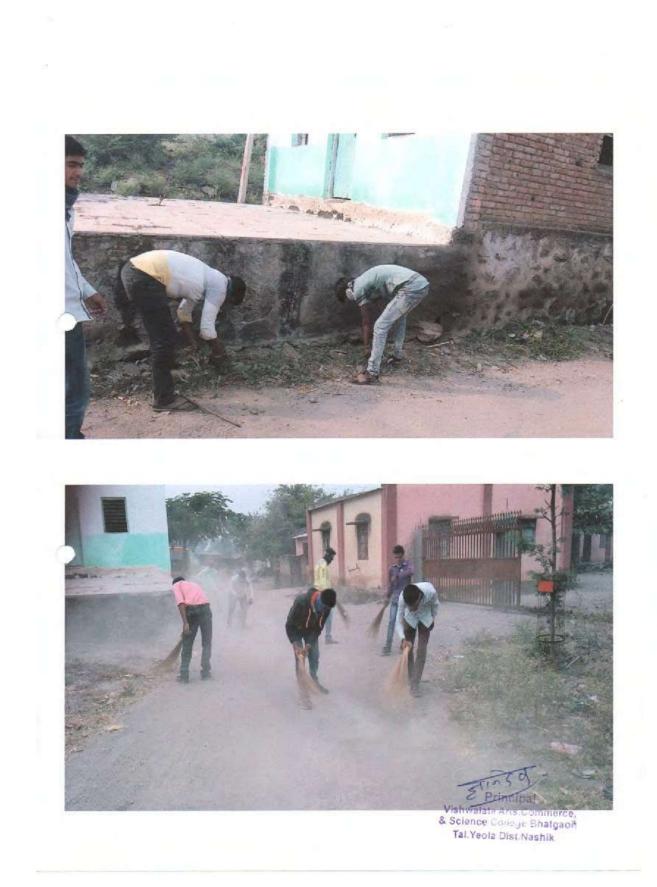

## Village Cleaning Photo Year 2015-16(Attended Student=55)

15 Dec 2015 to 21 Dec 2015

#### National Service Plan Regular Report Academic Year 2015-16

Mauje Dhulgaon as per this year's slogan of sustainable all round rural development. Taluka Yeola. District Nashik. A special winter labor camp was held at this place from 15th December to 21st December 2015. A total of 30 students including 9 girls and 21 boys participated in it.

During the camp, various programs like construction of forest dam, blood donation camp, filling of drainage ditches, cleaning of temples, cleaning of villages, cleaning of drains, cleaning of drains, cleaning of dengue, cleaning of ashrams, cleaning of health centers, tree planting and tree conservation are organized in this camp. Was done. The students of Rashtriya Seva Yojana learned about the history of the village by visiting the villagers.