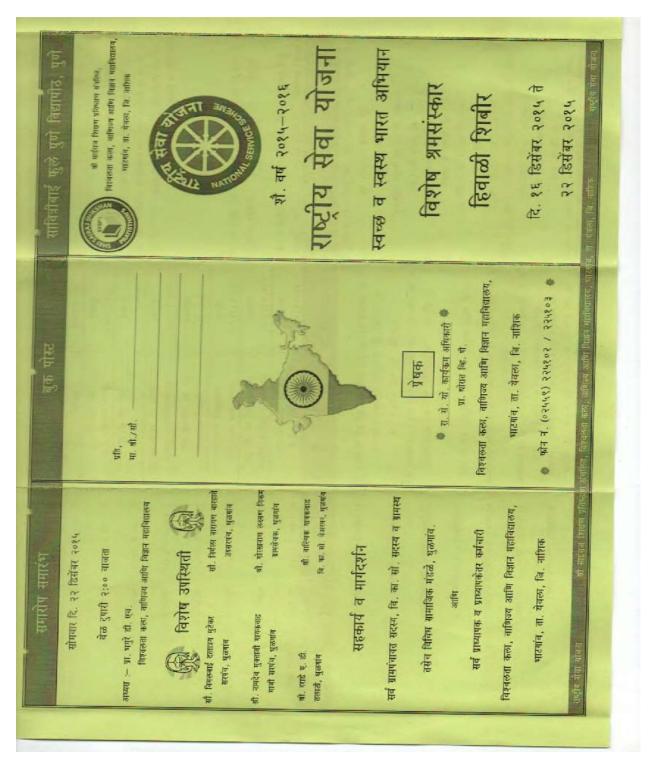

## NSS Special Camp 2015-16

Invetation Letter

| उद्यास्य समारभ                                     |                         | २.०० वाजता           |                                      |                      |                      |
|----------------------------------------------------|-------------------------|----------------------|--------------------------------------|----------------------|----------------------|
| २२/१२/२०१५ मारतीय संस्कृती                         | सदिच्छा                 | सदिच्छा              | वर्ष पास्तीय संस्कृती<br>सदिल्ला भेट | सदिच्छा              | सदिच्छा              |
| रा. ८:३० ते १०:०० सांस्कृतिक कार्यक्रम व शुभरात्री | ३० ते १०:००<br>शिर्वारी | ३० ते १०:००<br>शिवीस | ३० ते १०:००<br>शिलीस                 | ३० ते १०:००<br>शिलीस | ३० ते १०:००<br>शिवीस |

#### National Service Plan Regular Report Academic Year 2015-16

Mauje Dhulgaon as per this year's slogan of sustainable all round rural development. Taluka Yeola. District Nashik. A special winter labor camp was held at this place from 15th December to 21st December 2015. A total of 30 students including 9 girls and 21 boys participated in it.

The camp was inaugurated by Sunil Ahire, Group Development Officer, Yeola Panchayat Samiti. The chief guest was Mrs. Sarpanch of Dhulgaon. Vimalbai Mutekar, Gramsevak Shri Nikam G.L., Principal Bhagure d. H., Deputy Principal Kadam D.K. Adi was present on the occasion.

At the beginning of the camp, Deputy Principal Kadam D.K. The lecture was given by Shri. S. S. Tale (Agriculture Officer) Pvt. Dr. Chaure V. B., Shri Awhad Sir, Kumari Nita Didi, Pvt. Dr. Thoreau. S. D., Prof. Jadhav A. Y., Dr. Game V. B. Lectures were given by Adi dignitaries.

During the camp, various programs like construction of forest dam, blood donation camp, filling of drainage ditches, cleaning of temples, cleaning of villages, cleaning of drains, cleaning of drains, cleaning of dengue, cleaning of ashrams, cleaning of health centers, tree planting and tree conservation are organized in this camp. Was done. The students of Rashtriya Seva Yojana learned about the history of the village by visiting the villagers.

Have fun during this camp. Dhul village sarpanch, sub sarpanch, gram sevak and villagers cooperated. Also during the camp on 18th December 2015, National Service Plan Coordinator of Pune University, Nashik Division, Pvt. Dr. Aher Sir visited and reviewed the activities carried out in the camp. And appreciated the above initiatives. He also interacted with the students by informing the campers about the new activities.