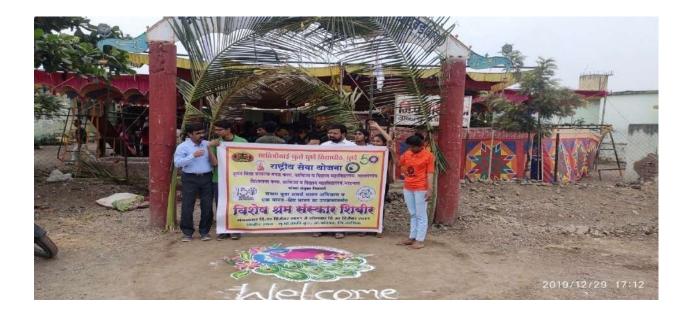

## Village Cleaning Photo Year 2017-18(Attended Student=50) 20 Nov 2017 to 26 Nov 2017

From 20th to 26th November 2017, a special labor camp winter camp was held at Mukchom Post Chichondi Khurd, Taluka Yeola, District Nashik. Under the Clean and Healthy India Campaign, volunteers and villagers worked hard to clean the entire village. He also went from house to house to create awareness about hygiene and health. Awareness was spread about tree planting, blood donation, road safety campaign, health care facility of vehicle number 108, use of handwash, use of toilets. Village survey was conducted. Road beautification was also done in this camp.