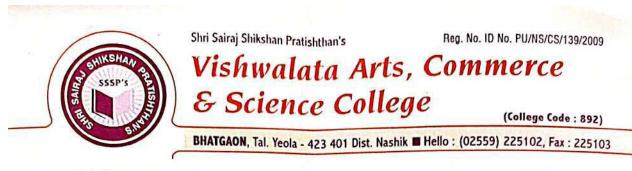

## Village Cleaning Photo Year 2016-17(Attended Student=23) 10 Dec 2016 to 16 Dec 2016

#### National Service Plan Regular Report Academic Year 2016-17

Mauje Dhulgaon as per the slogan of this year's Swachh and Swachh Bharat Abhiyan. Taluka Yeola. District Nashik. A special winter labor camp was held at this place from 10th December to 16th December 2016.

During the camp, construction of forest dyke, temple cleaning, village cleaning, drain cleaning, ashram cleaning, health center cleaning, health awareness, yoga and pranayama, demonstration, meditation, training in cashless transactions in village and business class, youth welfare and Many programs like Nation Development, Environmental Supplement and Rural Development, Student Personality Development, Water Conservation and Management, Tree Planting and Tree Conservation were organized in this camp. The students of Rashtriya Seva Yojana learned about the history of the village by visiting the villagers.