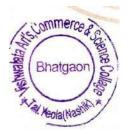

## Village Cleaning Photo Year 2017-18(Attended Student=50) 20 Nov 2017 to 26 Nov 2017

From 20th to 26th November 2017, a special labor camp winter camp was held at Mukchom Post Chichondi Khurd, Taluka Yeola, District Nashik. Under the Clean and Healthy India Campaign, volunteers and villagers worked hard to clean the entire village. He also went from house to house to create awareness about hygiene and health. Awareness was spread about tree planting, blood donation, road safety campaign, health care facility of vehicle number 108, use of handwash, use of toilets. Village survey was conducted. Road beautification was also done in this camp.