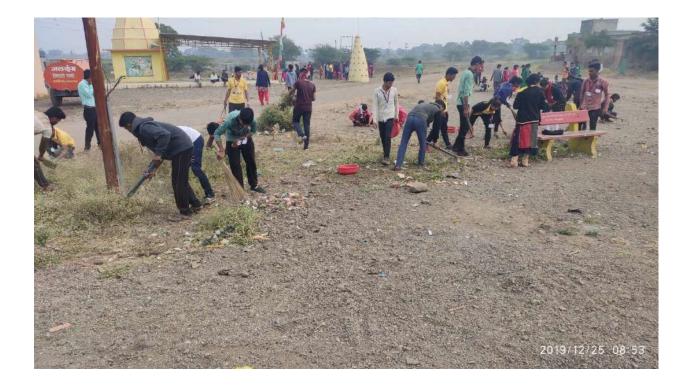

## Village Cleaning Photo Year 2017-18(Attended Student=50) 20 Nov 2017 to 26 Nov 2017

From 20th to 26th November 2017, a special labor camp winter camp was held at Mukchom Post Chichondi Khurd, Taluka Yeola, District Nashik. Under the Clean and Healthy India Campaign, volunteers and villagers worked hard to clean the entire village. He also went from house to house to create awareness about hygiene and health. Awareness was spread about tree planting, blood donation, road safety campaign, health care facility of vehicle number 108, use of handwash, use of toilets. Village survey was conducted. Road beautification was also done in this camp.