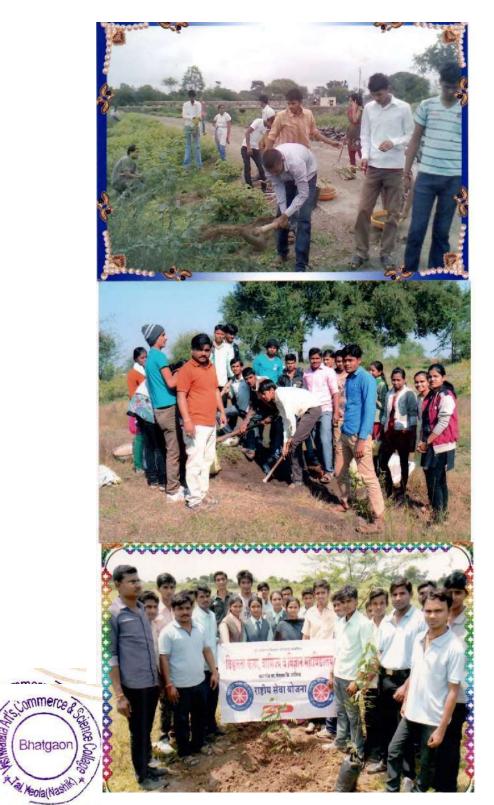

## Village Cleaning Photo Year 2015-16(Attended Student=55)

15 Dec 2015 to 21 Dec 2015

#### National Service Plan Regular Report Academic Year 2015-16

Mauje Dhulgaon as per this year's slogan of sustainable all round rural development. Taluka Yeola. District Nashik. A special winter labor camp was held at this place from 15th December to 21st December 2015. A total of 30 students including 9 girls and 21 boys participated in it.

During the camp, various programs like construction of forest dam, blood donation camp, filling of drainage ditches, cleaning of temples, cleaning of villages, cleaning of drains, cleaning of drains, cleaning of dengue, cleaning of ashrams, cleaning of health centers, tree planting and tree conservation are organized in this camp. Was done. The students of Rashtriya Seva Yojana learned about the history of the village by visiting the villagers.