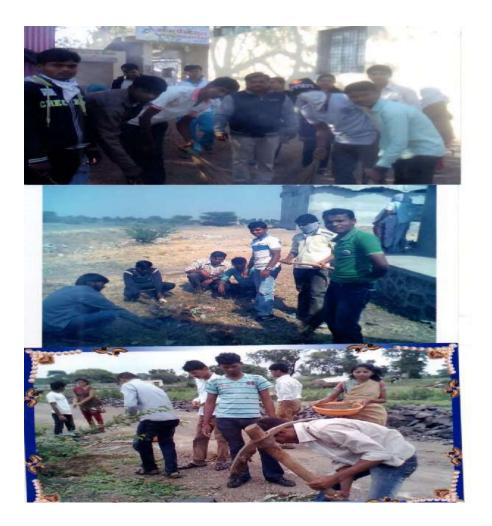

## Village Cleaning Photo Year 2015-16(Attended Student=55)

15 Dec 2015 to 21 Dec 2015

#### National Service Plan Regular Report Academic Year 2015-16

Mauje Dhulgaon as per this year's slogan of sustainable all round rural development. Taluka Yeola. District Nashik. A special winter labor camp was held at this place from 15th December to 21st December 2015. A total of 30 students including 9 girls and 21 boys participated in it.

During the camp, various programs like construction of forest dam, blood donation camp, filling of drainage ditches, cleaning of temples, cleaning of villages, cleaning of drains, cleaning of drains, cleaning of dengue, cleaning of ashrams, cleaning of health centers, tree planting and tree conservation are organized in this camp. Was done. The students of Rashtriya Seva Yojana learned about the history of the village by visiting the villagers.