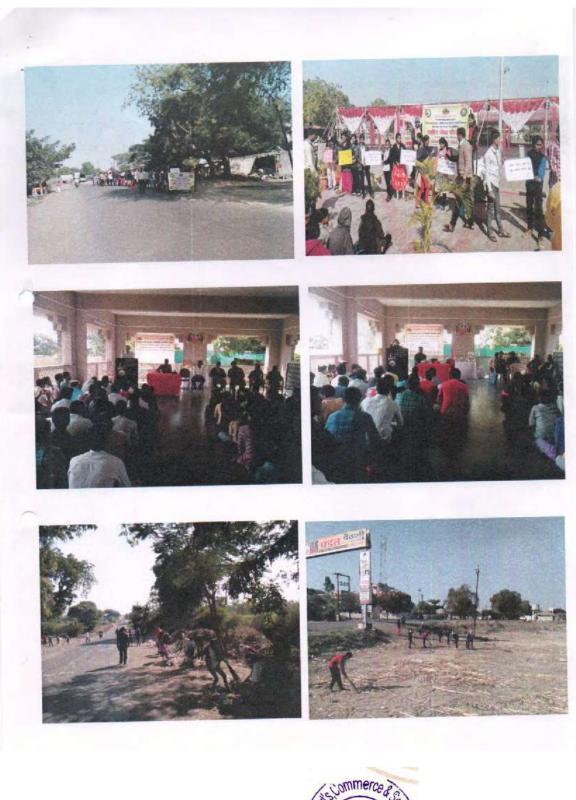

## Village Cleaning Photo Year 2015-16(Attended Student=55)

15 Dec 2015 to 21 Dec 2015

#### National Service Plan Regular Report Academic Year 2015-16

Mauje Dhulgaon as per this year's slogan of sustainable all round rural development. Taluka Yeola. District Nashik. A special winter labor camp was held at this place from 15th December to 21st December 2015. A total of 30 students including 9 girls and 21 boys participated in it.

During the camp, various programs like construction of forest dam, blood donation camp, filling of drainage ditches, cleaning of temples, cleaning of villages, cleaning of drains, cleaning of drains, cleaning of dengue, cleaning of ashrams, cleaning of health centers, tree planting and tree conservation are organized in this camp. Was done. The students of Rashtriya Seva Yojana learned about the history of the village by visiting the villagers.

## Village Cleaning Photo Year 2016-17(Attended Student=23) 10 Dec 2016 to 16 Dec 2016

#### National Service Plan Regular Report Academic Year 2016-17

Mauje Dhulgaon as per the slogan of this year's Swachh and Swachh Bharat Abhiyan. Taluka Yeola. District Nashik. A special winter labor camp was held at this place from 10th December to 16th December 2016.

During the camp, construction of forest dyke, temple cleaning, village cleaning, drain cleaning, ashram cleaning, health center cleaning, health awareness, yoga and pranayama, demonstration, meditation, training in cashless transactions in village and business class, youth welfare and Many programs like Nation Development, Environmental Supplement and Rural Development, Student Personality Development, Water Conservation and Management, Tree Planting and Tree Conservation were organized in this camp. The students of Rashtriya Seva Yojana learned about the history of the village by visiting the villagers.

## Village Cleaning Photo Year 2017-18(Attended Student=50) 20 Nov 2017 to 26 Nov 2017

From 20th to 26th November 2017, a special labor camp winter camp was held at Mukchom Post Chichondi Khurd, Taluka Yeola, District Nashik. Under the Clean and Healthy India Campaign, volunteers and villagers worked hard to clean the entire village. He also went from house to house to create awareness about hygiene and health. Awareness was spread about tree planting, blood donation, road safety campaign, health care facility of vehicle number 108, use of handwash, use of toilets. Village survey was conducted. Road beautification was also done in this camp.