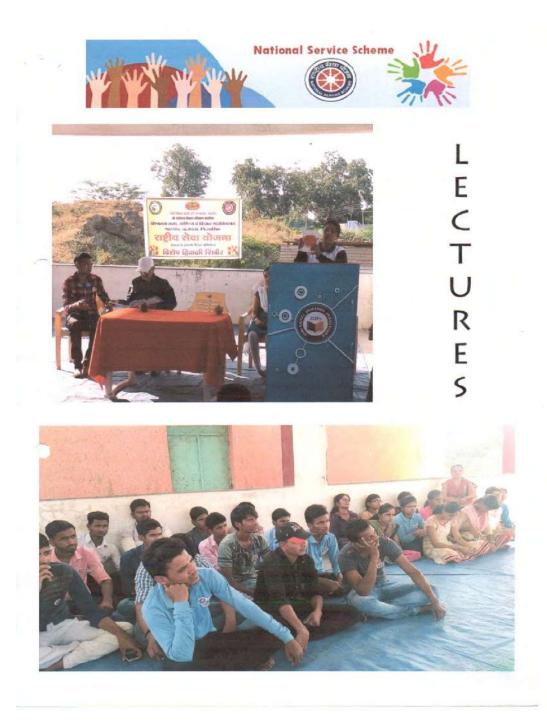

At the beginning of the camp, Deputy Principal Kadam D.K. The lecture was given by Shri. S. S. Tale (Agriculture Officer) Pvt. Dr. Chaure V. B., Shri Awhad Sir, Kumari Nita Didi, Pvt. Dr. Thoreau. S. D., Prof. Jadhav A. Y., Dr. Game V. B. Lectures were given by Adi dignitaries.

Deputy Principal Kadam D.K. Adi was present on the occasion.

At the beginning of the camp, Deputy Principal Kadam D.K. He gave a lecture on 'Let's go to the village, Mahatma Gandhi's thoughts'. Also Shri SS Tale (Agriculture Officer), Shri. Aware Sir, Shri. Nikam Sir, Kumari Smita Didi, Pvt. Dr. Thore S.D., Professor Salve M.D., Dr. Lectures were given by Mr. Kadam Sir and other dignitaries.

Swami Vivekananda Jayanti and Youth Day was celebrated on 12th January 2018. It organized lectures on various topics on the occasion of Youth Week. In this, on January 12, Pvt. Snake R. R. He gave a lecture on the thoughts of Swami Vivekananda and today's young generation. On January 14, Pvt. Baviskar R. R. The financial literacy campaign was launched on January 15 by Principal Kadam D.K. He gave a lecture on Voting Awareness Campaign.