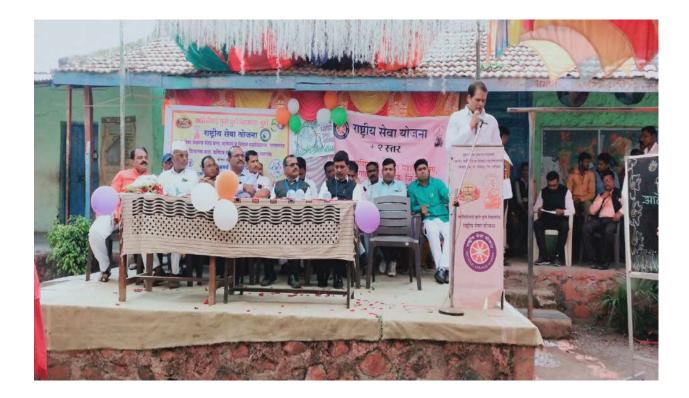

### NSS Special Camp 2016-17

## Invetation Letter

| निसंत्रण पत्रिका                                                                                      | व्याख्यानमाठा रोज                             | जि दु. ३:०० ते ५:००                                                                                                     | दैगं                             | दैनंदिन कार्यकम                                        |
|-------------------------------------------------------------------------------------------------------|-----------------------------------------------|-------------------------------------------------------------------------------------------------------------------------|----------------------------------|--------------------------------------------------------|
| थ. ति.                                                                                                | वार व दिनांक                                  | मार्गदर्शक व विचार                                                                                                      | स. ६:०० ते ७:३०                  | प्रार्थना, स. से. यो. गीत, ष्वजवंदन                    |
| मीबाई फुले पुणे विद्यापीठाच्या राष्ट्रीय सेवा योजनेच्या वतीने                                         | शन्त्र/२०१६<br>१०/१२/२०१६                     | प्रा. करम डि. के.<br>खेडसकडे चला म. गांधीजींचे विचार                                                                    | स. ७:३० ते ८:००                  | अल्पोपहार व चहा                                        |
| महाविद्यालयाचे विशेष हिवाळी शिवीर मौजे घुळणाव येथे<br>ते १६ डिसेंबर २०१६ या कालावधीत आयोजित केले आहे. | र्यवेवार<br>११/१२/२०१६                        | बम्हकुमारी निता दिदी<br>ताण–तणाव व्यवस्थापन                                                                             | स. ८:०० ते. १२:००                | 첫मदान                                                  |
| र शिवीसतील विविध कार्यक्रमांना उपस्थित सहून शिवीसथींना<br>न व प्रोत्साहन साथे हि विनंती.              | सोमवार<br>११०१/२१/२९                          | श्री. प्रा. डॉ. गमे बी. वही. छत्रपती<br>संभाजी राजे यांचे वेगळेपण                                                       | द. १२:00 ते ३:00                 | भोजन व विश्वांती                                       |
| 🔹 विनीत 🔹                                                                                             | मंगळवार<br>१९०१/२९/६१                         | प्रा. घोरे एस. डी.<br>आजनी आर्थिक व्यवस्था                                                                              | 3. 3:00 à 4:00                   | व्याख्यान व प्रबोधन                                    |
| रे डि. एन. प्रा. कदम डि. के. प्रा. थोगत व्हि. पी.                                                     | रे.१४४/४४<br>अँसवार                           | थी. ताळे ए. एस. (कृषी अधिकारी)<br>शेतीतील आधुनिक तंत्रज्ञानातील बदल                                                     | 3. 4:00 à E:30                   | शिवार व ग्रामस्थ मेटी समाज प्रबोधन                     |
|                                                                                                       | <u> विश्वार</u> ४/१४/१४                       |                                                                                                                         | a)                               | बौद्यीक खेळ व भोजन                                     |
| पवार ग्रा. जगदाळे माधुरी ग्रा. बळे ए. पी.<br>ग्रतिनिधी कार्यकम सहाव्यक कार्यकम सहाव्यक                | श्वकवार<br>१६/१२/२०१६                         | प्रा. साळवे एम. बी.<br>अध्यात्म व विज्ञान यांची सांगड                                                                   | य. ८:३० ते १०:००                 | सांस्कृतिक कार्यकम व शुभग्रत्री                        |
| उद्घाटन समारंभ                                                                                        |                                               | सदिच्छा भेट                                                                                                             | शिवी                             | शिबीरातील उपकम                                         |
| ग्वार दि. १० डिसेंबर २०१६ रोजी दुपारी २:०० वाजता<br>के विशेष उपस्थिती के<br>सी. रूता दि. भंडारे       | मा. डॉ. वासुदेव गाडे, कु<br>मा. डॉ. व्ही. वी. | मा. डॉ. वामुदेव गाडे, कुलगुरू, सावित्रीबाई फूले पुणे विद्यापीठ, पुणे<br>मा. डॉ. व्ही. बी. गायकवाड, संचालक, म वि वि मं., | १) स्वच्छ व स्वस्व भारत अभियान   | र अभियान                                               |
| विश्वस्त, श्री साईराज शिक्षण प्रतिष्ठाण<br>श्री. प्रशांत वि. मंडारे                                   | सावित्रीबाई<br>मा हों नोंट कह कलस             | सावित्रीबाई फुले पुणे विद्यापीठ, पुणे<br>मा हॉ नरेंट कह कल्लसचिव सावित्रीबाई फले पणे विद्यापीत पणे                      | २) जल्संवर्षन व व्यवस्थापन       | यापन                                                   |
| सचिव, श्री साईग्रज शिक्षण प्रतिष्ठाण<br>श्री. भुषण कि. लाघवे                                          | मा. डॉ. सी. ए. वि<br>सावित्रीबाइ              | मा. डॉ. सी. ए. विद्या गारगोटे, वित्त व लेखा अधिकारी<br>सावित्रीबाई फुले पुणे विद्यापीठ, पुणे                            | ३) युवक कल्याण आणि राष्ट्रविकास  | । राष्ट्रविकास                                         |
| विश्वस्त, श्री साईराज शिक्षण प्रतिष्ठाण<br>क प्रमुख पाहुणे क                                          | मा. डॉ. अतुल साळुंके                          | मा. डॉ. अतुल सार्खुके, राज्य संपर्क अधिकारी, रा.से.यो. मुंबई                                                            | ४) पर्यावरण पुरक व ग्रामिण विकास | मिण विकास                                              |
| अष्मध - मा: प्रमुद्धि प्रतः प्र], जु(त) ही है                                                         | मा. श्री. कादी नरसिंह, द्वी<br>f              | मा. श्री. कादी नरसिंह, क्षेत्रिय संचालक, रा.से.यो. क्षेत्रिय संचालनालय,<br>शिवाजी नगर, पुणे                             | ५) शिक्षण हक्क कायद              | ५) शिक्षण हकक कायदा व अंधक्रष्ट्रा वैज्ञाणिक दृष्टीकोन |
| उद्माटक :– श्री. सुनिल अहिरे<br>गटविकास अधिकारी. येवला                                                | मा. डॉ. प्रभाकर देसाई,<br>ग.से.यो. सावि       | मा. डॉ. प्रभाकर देसाई, संचालक विकमं. व कार्यकम समन्वयक<br>य.से.यो. सावित्रीबाई कुले पुणे विद्यापीठ, पुणे                | <li>६) सामाजिक बदल व भ</li>      | बदछ व महात्मा गांधीजींचे विचार                         |
|                                                                                                       | मा. प्रा. विक्रम काकुल<br>मा मा आलेर कि जे    | मा. प्रा. विकम काकुळते, ए.से.यो. जिल्हा समन्वयक, नाशिक<br>मा पा आदेग दि के गामे यो विभाग माम्लयक नाशिक                  | ७) विद्यार्थी व्यक्तिमत्व विकास  | विकास                                                  |

## Village Cleaning Photo Year 2016-17(Attended Student=23) 10 Dec 2016 to 16 Dec 2016