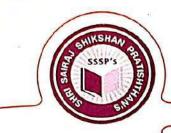

## Village Cleaning Photo Year 2015-16(Attended Student=55)

15 Dec 2015 to 21 Dec 2015

#### National Service Plan Regular Report Academic Year 2015-16

Mauje Dhulgaon as per this year's slogan of sustainable all round rural development. Taluka Yeola. District Nashik. A special winter labor camp was held at this place from 15th December to 21st December 2015. A total of 30 students including 9 girls and 21 boys participated in it.

During the camp, various programs like construction of forest dam, blood donation camp, filling of drainage ditches, cleaning of temples, cleaning of villages, cleaning of drains, cleaning of drains, cleaning of dengue, cleaning of ashrams, cleaning of health centers, tree planting and tree conservation are organized in this camp. Was done. The students of Rashtriya Seva Yojana learned about the history of the village by visiting the villagers.