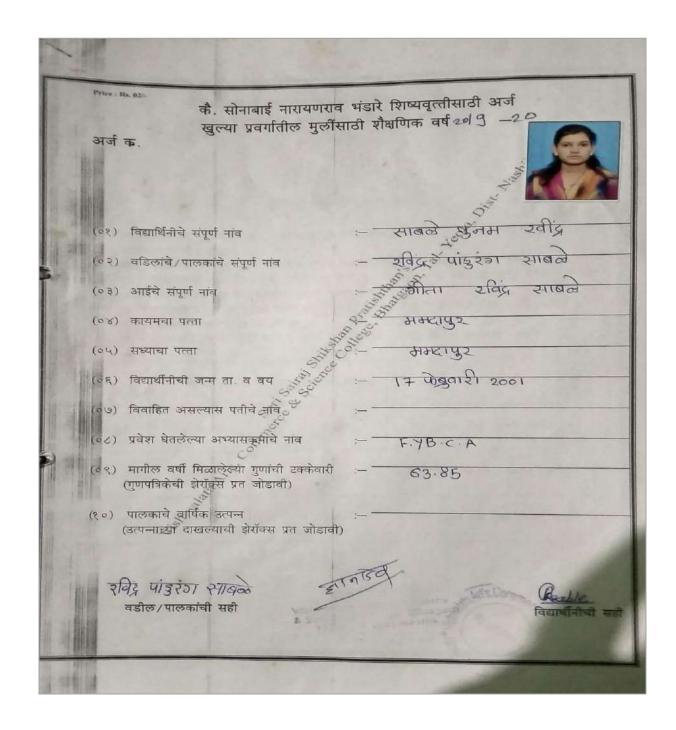

### **Student Profile**

Price : Rs. 02/-कै. सोनाबाई नारायणराव भंडारे शिष्यवृत्तीसाठी अर्ज खुल्या प्रवर्गातील मुलींसाठी शैक्षणिक वर्ष 2015 — 16 अर्ज क. (०१) विद्यार्थिनीचे संपूर्ण नांव (०२) वडिलांचे/पालकांचे संपूर्ण नांव विक्रातसम्ब वाध (०३) आईचे संपूर्ण नांव (०४) कायमचा पत्ता (०५) सध्याचा पत्ता (०६) विद्यार्थीनीची जन्म ता. व वय 05 - 03 - 1995 (०७) विवाहित असल्यास पतीचे अवि 4 EST 1894 (०८) प्रवेश घेतलेल्या अभ्यासक्सीचे नांव BCA (०९) मागील वर्षी मिळाले्स्या गुणांची टक्केवारी 76.46 (गुणपत्रिकेची झेरॉक्से प्रत जोडावी) (१०) पालकाचे ऋषिक उत्पन (उत्पन्नाच्या दाखल्याची झेरॉक्स प्रत जोडावी) विद्यार्थीनीची स Vishwalata Arte Commerce Science College, Bhatte al Vecla Dist Nashik