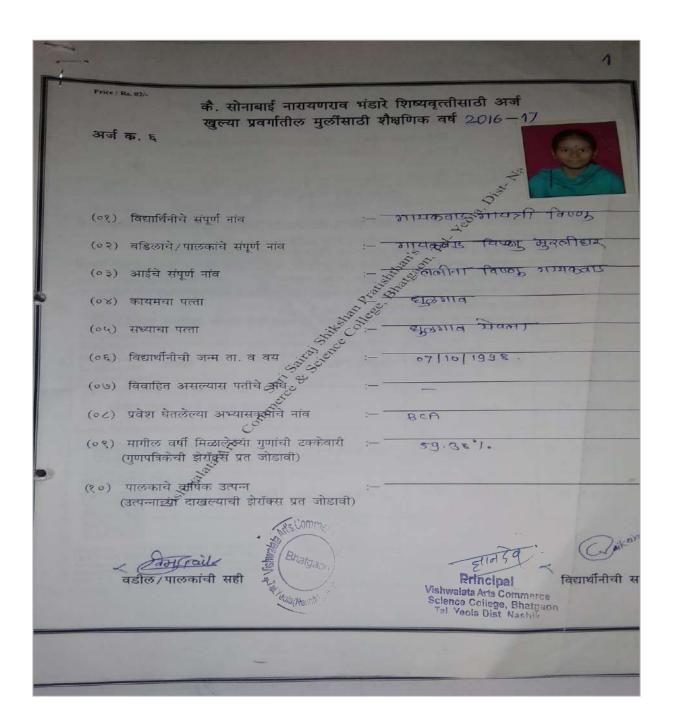

# कै. सोनाबाई नारायणराव भंडारे शिष्यवृत्तीसाठी अर्ज खुल्या प्रवर्गातील मुलींसाठी शैक्षणिक वर्ष

### **Student Profile**

Price : Rs. 02/-कै. सोनाबाई नारायणराव भंडारे शिष्यवृत्तीसाठी अर्ज खुल्या प्रवर्गातील मुलींसाठी शैक्षणिक वर्ष 2015 — 16 अर्ज क. (०१) विद्यार्थिनीचे संपूर्ण नांव (०२) वडिलांचे/पालकांचे संपूर्ण नांव विक्रातसम्ब वाध (०३) आईचे संपूर्ण नांव (०४) कायमचा पत्ता (०५) सध्याचा पत्ता (०६) विद्यार्थीनीची जन्म ता. व वय 05 - 03 - 1995 (०७) विवाहित असल्यास पतीचे अवि 4 EST 1894 (०८) प्रवेश घेतलेल्या अभ्यासक्सीचे नांव BCA (०९) मागील वर्षी मिळाले्स्या गुणांची टक्केवारी 76.46 (गुणपत्रिकेची झेरॉक्से प्रत जोडावी) (१०) पालकाचे ऋषिक उत्पन (उत्पन्नाच्या दाखल्याची झेरॉक्स प्रत जोडावी) विद्यार्थीनीची स Vishwalata Arte Commerce Science College, Bhatte al Vecla Dist Nashik