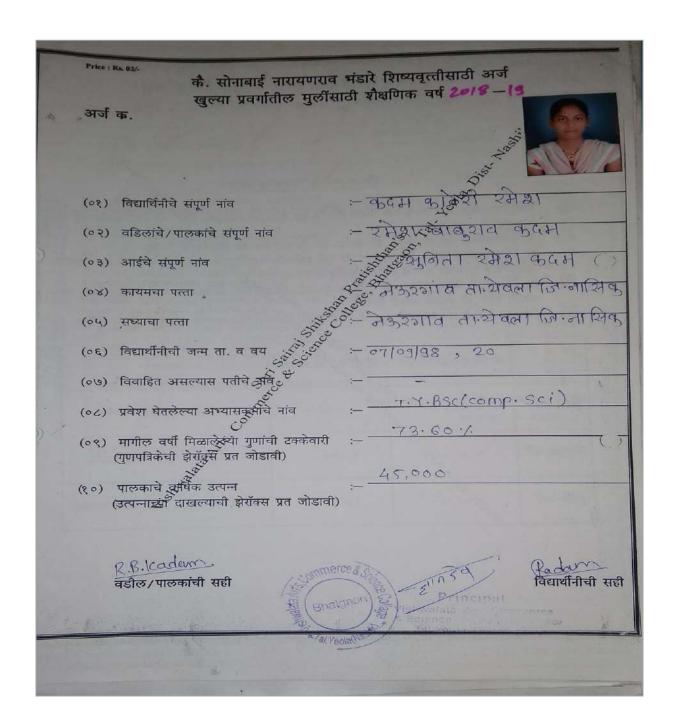

# कै. सोनाबाई नारायणराव भंडारे शिष्यवृत्तीसाठी अर्ज खुल्या प्रवर्गातील मुलींसाठी शैक्षणिक वर्ष

### **Student Profile**

Price : Rs. 02/-कै. सोनाबाई नारायणराव भंडारे शिष्यवृत्तीसाठी अर्ज खुल्या प्रवर्गातील मुलींसाठी शैक्षणिक वर्ष 2015 — 16 अर्ज क. (०१) विद्यार्थिनीचे संपूर्ण नांव (०२) वडिलांचे/पालकांचे संपूर्ण नांव विक्रातसम्ब वाध (०३) आईचे संपूर्ण नांव (०४) कायमचा पत्ता (०५) सध्याचा पत्ता (०६) विद्यार्थीनीची जन्म ता. व वय 05 - 03 - 1995 (०७) विवाहित असल्यास पतीचे अवि 4 EST 1894 (०८) प्रवेश घेतलेल्या अभ्यासक्सीचे नांव BCA (०९) मागील वर्षी मिळाले्स्या गुणांची टक्केवारी 76.46 (गुणपत्रिकेची झेरॉक्से प्रत जोडावी) (१०) पालकाचे ऋषिक उत्पन (उत्पन्नाच्या दाखल्याची झेरॉक्स प्रत जोडावी) विद्यार्थीनीची स Vishwalata Arte Commerce Science College, Bhatte al Vecla Dist Nashik