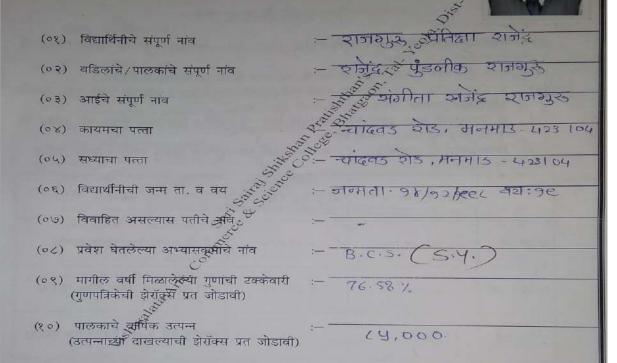

### **Student Profile**

Price : Rs. 02/-कै. सोनाबाई नारायणराव भंडारे शिष्यवृत्तीसाठी अर्ज खुल्या प्रवर्गातील मुलींसाठी शैक्षणिक वर्ष 2015 — 16 अर्ज क. (०१) विद्यार्थिनीचे संपूर्ण नांव (०२) वडिलांचे/पालकांचे संपूर्ण नांव विक्रातसम्ब वाध (०३) आईचे संपूर्ण नांव (०४) कायमचा पत्ता (०५) सध्याचा पत्ता (०६) विद्यार्थीनीची जन्म ता. व वय 05 - 03 - 1995 (०७) विवाहित असल्यास पतीचे अवि 4 EST 1894 (०८) प्रवेश घेतलेल्या अभ्यासक्सीचे नांव BCA (०९) मागील वर्षी मिळाले्स्या गुणांची टक्केवारी 76.46 (गुणपत्रिकेची झेरॉक्से प्रत जोडावी) (१०) पालकाचे ऋषिक उत्पन (उत्पन्नाच्या दाखल्याची झेरॉक्स प्रत जोडावी) विद्यार्थीनीची स Vishwalata Arte Commerce Science College, Bhatte al Vecla Dist Nashik