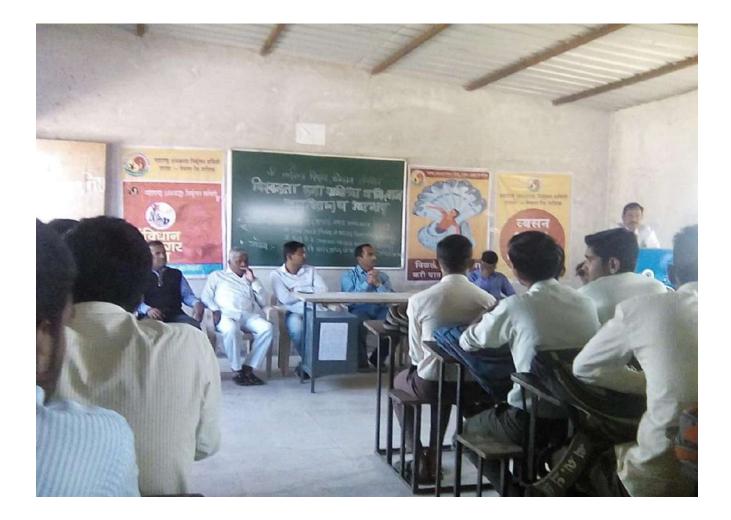

Ref. No.

Date :

18-6-2015

A.Y 2015-16

**Student Notice** 

"About- Special Guidance Scheme "

#### **Dear Student**

All first year student informs that our college going to start special lectures /guidance rather than Yours education. We hope yours carrier will going in good way, improved yours skill and ability So we started special scheme of subject topic ranging from English, mathematics, computer, geography etc or more over. It will help to easy learning for competitive exam . so remove yours difficulties from expert resources

Please enroll all student in these scheme. Our supporter will help you Contact – head of student welfare – Prof.Baviskar R.R.

**Duration = 30 Days (Annual )** 

Ashwalata Arts Commerce Veola Dist, Nashik