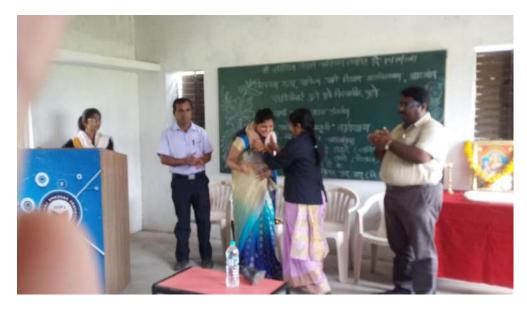

Report

No.of Photo Available

23

Type – jpeg

Non Geotag

Principal

Vishwalata Arts Commerce Science College, Bhatgaon Tal Veola Dist Nashik

Table Structure 5.1.3.1 Event from 2015 to 2020

| Sr.no | A.Y         | Event Name                   | Category                         | Date       | Resource Person                                   | No.of<br>Participant | Participant<br>count<br>Year wise |
|-------|-------------|------------------------------|----------------------------------|------------|---------------------------------------------------|----------------------|-----------------------------------|
| 1     | 2015-<br>16 | Special Guidance             | Language and<br>Communication    | 07/08/2015 | Teaching Staff-<br>Vishwalata<br>College,Bhatgaon | 144                  | 220                               |
|       |             | AIDS-Programe                | Life Style- Health and<br>Hygins | 01/12/2015 | Dr.Jadahv Satish                                  | 76                   |                                   |
|       |             | Soft Skill Programe          | Soft Skill                       | 12/12/2016 | Mrs.Pooja Nahar<br>(Pune)                         | 119                  |                                   |
| 2     | 2016-       | ERP                          | Language and Communication       | 23/09/2016 | Prof.Jadhav A.D                                   | 70                   | 220                               |
| 2     | 17          | Anamia Chekup                | Health and Hygins                | 26/09/2016 | Mrs.Neeta<br>Kulkarni                             | 62                   | 329                               |
|       |             | De-Adiction Program          | Health and Hygins                | 05/12/2016 | Prof.Vibhandik<br>S.N                             | 78                   |                                   |
|       | 2017        | Dr.M.R.Jayakar Soft<br>Skill | Soft Skill                       | 10/02/2018 | Mr.Nandkumar<br>Lavhale                           | 31                   |                                   |
| 3     | 2017-<br>18 | Technology Keep<br>Thinking  | ICT                              | 26/09/2017 | Prof.Dhole S.B<br>and Student<br>Participation    | 84                   | 115                               |
| 4     | 2018-<br>19 | Dr.M.R.Jayakar Soft<br>Skill | Soft Skill                       | 22/12/2018 | Mr.Suresh<br>Chellam                              | 67                   | 67                                |
| 5     | 2019-<br>20 | Yoga and Fitness             | Life Style- Health and<br>Hygins | 20/07/2018 | Mr.Arslan<br>Deshmukh                             | 42                   | 76                                |
|       |             | Woman Health and<br>Awaness  | Life Style-<br>Health and Hygins | 26/09/2019 | Mrs.Payal<br>Chandaliya                           | 34                   |                                   |