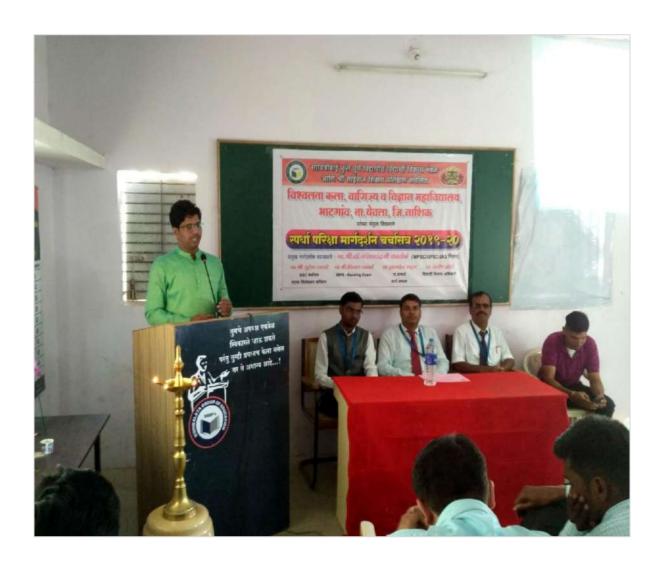

मा - महोदय्

सावित्रीबाई फुले पुणे विद्यापीठ पुणे व विश्वलता कला ,वाणिज्य व विज्ञान महाविद्यालय भाटगांव ता .येवला जि .नाशिक यांच्या संयुक्त विद्यमाने विद्यार्थी कल्याण मंडळांर्तगत 'तालुका स्तरीय स्पर्धा परिक्षा मार्गदर्शन कार्यशाळा ' हा एक दिवसीय कार्यशाळेचे आयोजन दि .१८ जाने .२०१६ रोजी आमच्या महाविद्यालयात यशस्वीरीत्या संपन्न झाले .

#### Respected Sir

Vishwalata College of Arts, Commerce and Science Bhatgaon Tal. In association with Savitribai Phule Pune University Pune and Yeola Dist. Organized A one day workshop 'Taluka Level Competition Examination Guidance Workshop' was jointly organized by the Student Welfare Board in association with Nashik on 18th January 2016 in our college.

The organizing college for this workshop as well as S. N. D. College Yeola had 82 such students in attendance. Regarding the organization of the workshop as well as the chief guide Hon. Dr. Naresh Chandra Kathole's invaluable lectures regarding competitive examinations are very beneficial for the bright future of the students. The students expressed their feelings for 25 minutes in this regard. Professors and other faculty members were in large numbers for the one-day workshop.