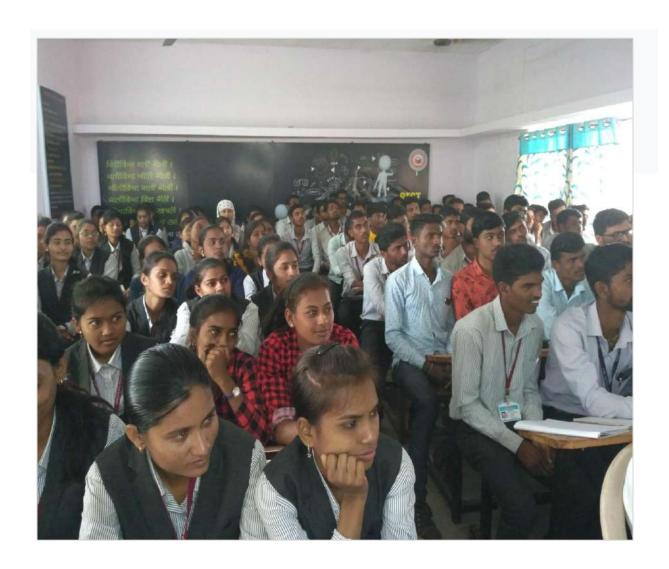

मा - महोदय्

सावित्रीबाई फुले पुणे विद्यापीठ पुणे व विश्वलता कला ,वाणिज्य व विज्ञान महाविद्यालय भाटगांव ता .येवला जि .नाशिक यांच्या संयुक्त विद्यमाने विद्यार्थी कल्याण मंडळांर्तगत 'तालुका स्तरीय स्पर्धा परिक्षा मार्गदर्शन कार्यशाळा ' हा एक दिवसीय कार्यशाळेचे आयोजन दि .१८ जाने .२०१६ रोजी आमच्या महाविद्यालयात यशस्वीरीत्या संपन्न झाले .

सदर कार्यशाळेसाठी आयोजक महाविद्यालय तसेच एस एन डी महाविद्यालय येवला असे ८२ विद्यार्थी उपस्थीत होते कार्यशाळा आयोजना चावत तसेच प्रमुख मार्गदर्शक मा डॉ नरेशचंद्र काठोळे यांचे स्पर्धा परिक्षेसंदर्भाचे अनमोल व्याख्यान विद्यार्थ्याच्या उज्यल भविष्यासाठी खुपच फायदेचे आहे या संदर्भात विद्यार्थ्यांनी २५ मिनिटे आपल्या भावना व्यक्त केले . एक दिवसीय कार्यशाळेसाठी प्राध्यापक व प्राध्यापीकंतर कर्मचारी हे मोठया प्रमाणात उपस्थित होते .

The organizing college for this workshop as well as S. N. D. College Yeola had 82 such students in attendance. Regarding the organization of the workshop as well as the chief guide Hon. Dr. Naresh Chandra Kathole's invaluable lectures regarding competitive examinations are very beneficial for the bright future of the students. The students expressed their feelings for 25 minutes in this regard. Professors and other faculty members were in large numbers for the one-day workshop.