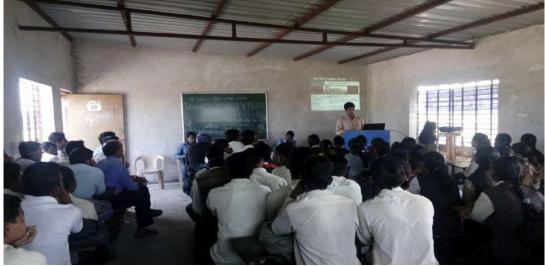

मा - महोदय्

सावित्रीबाई फुले पुणे विद्यापीठ पुणे व विश्वलता कला ,वाणिज्य व विज्ञान महाविद्यालय भाटगांव ता .येवला जि .नाशिक यांच्या संयुक्त विद्यमाने विद्यार्थी कल्याण मंडळांर्तगत 'तालुका स्तरीय स्पर्धा परिक्षा मार्गदर्शन कार्यशाळा ' हा एक दिवसीय कार्यशाळेचे आयोजन दि .१८ जाने .२०१६ रोजी आमच्या महाविद्यालयात यशस्वीरीत्या संपन्न झाले .

सदर कार्यशाळेसाठी आयोजक महाविद्यालय तसेच एस एन डी महाविद्यालय येवला असे ८२ विद्यार्थी उपस्थीत होते कार्यशाळा आयोजना चावत तसेच प्रमुख मार्गदर्शक मा डॉ नरेशचंद्र काठोळे यांचे स्पर्धा परिक्षेसंदर्भाचे अनमोल व्याख्यान विद्यार्थ्याच्या उज्यल भविष्यासाठी खुपच फायदेचे आहे या संदर्भात विद्यार्थ्यांनी २५ मिनिटे आपल्या भावना व्यक्त केले . एक दिवसीय कार्यशाळेसाठी प्राध्यापक व प्राध्यापीकंतर कर्मचारी हे मोठया प्रमाणात उपस्थित होते .

#### Respected Sir

Vishwalata College of Arts, Commerce and Science Bhatgaon Tal. In association with Savitribai Phule Pune University Pune and Yeola Dist. Organized A one day workshop 'Taluka Level Competition Examination Guidance Workshop' was jointly organized by the Student Welfare Board in association with Nashik on 18th January 2016 in our college.

The organizing college for this workshop as well as S. N. D. College Yeola had 82 such students in attendance. Regarding the organization of the workshop as well as the chief guide Hon. Dr. Naresh Chandra Kathole's invaluable lectures regarding competitive examinations are very beneficial for the bright future of the students. The students expressed their feelings for 25 minutes in this regard. Professors and other faculty members were in large numbers for the one-day workshop.