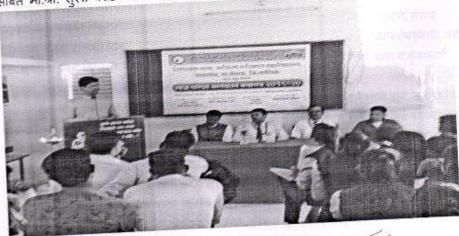

मा - महोदय्

सावित्रीबाई फुले पुणे विद्यापीठ पुणे व विश्वलता कला ,वाणिज्य व विज्ञान महाविद्यालय भाटगांव ता .येवला जि .नाशिक यांच्या संयुक्त विद्यमाने विद्यार्थी कल्याण मंडळांर्तगत 'तालुका स्तरीय स्पर्धा परिक्षा मार्गदर्शन कार्यशाळा ' हा एक दिवसीय कार्यशाळेचे आयोजन दि .१८ जाने .२०१६ रोजी आमच्या महाविद्यालयात यशस्वीरीत्या संपन्न झाले .

सदर कार्यशाळेसाठी आयोजक महाविद्यालय तसेच एस एन डी महाविद्यालय येवला असे ८२ विद्यार्थी उपस्थीत होते कार्यशाळा आयोजना चावत तसेच प्रमुख मार्गदर्शक मा डॉ नरेशचंद्र काठोळे यांचे स्पर्धा परिक्षेसंदर्भाचे अनमोल व्याख्यान विद्यार्थ्याच्या उज्यल भविष्यासाठी खुपच फायदेचे आहे या संदर्भात विद्यार्थ्यांनी २५ मिनिटे आपल्या भावना व्यक्त केले . एक दिवसीय कार्यशाळेसाठी प्राध्यापक व प्राध्यापीकंतर कर्मचारी हे मोठया प्रमाणात उपस्थित होते .

#### Respected Sir

Vishwalata College of Arts, Commerce and Science Bhatgaon Tal. In association with Savitribai Phule Pune University Pune and Yeola Dist. Organized A one day workshop 'Taluka Level Competition Examination Guidance Workshop' was jointly organized by the Student Welfare Board in association with Nashik on 18th January 2016 in our college.

The organizing college for this workshop as well as S. N. D. College Yeola had 82 such students in attendance. Regarding the organization of the workshop as well as the chief guide Hon. Dr. Naresh Chandra Kathole's invaluable lectures regarding competitive examinations are very beneficial for the bright future of the students. The students expressed their feelings for 25 minutes in this regard. Professors and other faculty members were in large numbers for the one-day workshop.