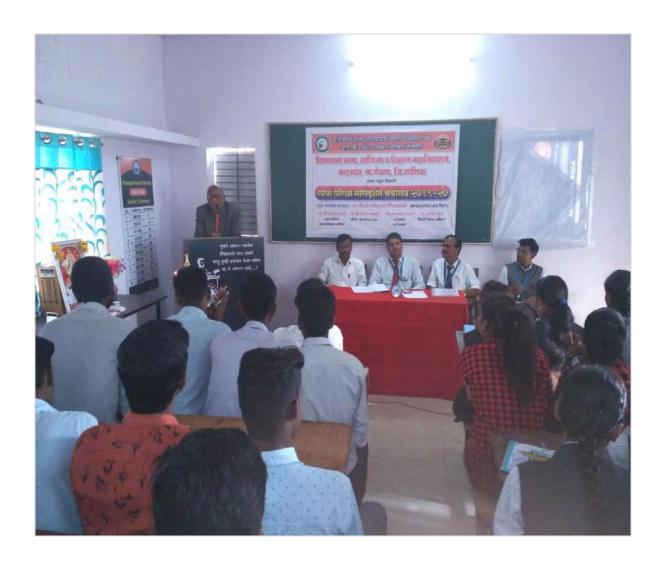

मा - महोदय्

सावित्रीबाई फुले पुणे विद्यापीठ पुणे व विश्वलता कला ,वाणिज्य व विज्ञान महाविद्यालय भाटगांव ता .येवला जि .नाशिक यांच्या संयुक्त विद्यमाने विद्यार्थी कल्याण मंडळांर्तगत 'तालुका स्तरीय स्पर्धा परिक्षा मार्गदर्शन कार्यशाळा ' हा एक दिवसीय कार्यशाळेचे आयोजन दि .१८ जाने .२०१६ रोजी आमच्या महाविद्यालयात यशस्वीरीत्या संपन्न झाले .

सदर कार्यशाळेसाठी आयोजक महाविद्यालय तसेच एस एन डी महाविद्यालय येवला असे ८२ विद्यार्थी उपस्थीत होते कार्यशाळा आयोजना चावत तसेच प्रमुख मार्गदर्शक मा डॉ नरेशचंद्र काठोळे यांचे स्पर्धा परिक्षेसंदर्भाचे अनमोल व्याख्यान विद्यार्थ्याच्या उज्यल भविष्यासाठी खुपच फायदेचे आहे या संदर्भात विद्यार्थ्यांनी २५ मिनिटे आपल्या भावना व्यक्त केले . एक दिवसीय कार्यशाळेसाठी प्राध्यापक व प्राध्यापीकंतर कर्मचारी हे मोठया प्रमाणात उपस्थित होते .

#### Respected Sir

Vishwalata College of Arts, Commerce and Science Bhatgaon Tal. In association with Savitribai Phule Pune University Pune and Yeola Dist. Organized A one day workshop 'Taluka Level Competition Examination Guidance Workshop' was jointly organized by the Student Welfare Board in association with Nashik on 18th January 2016 in our college.

The organizing college for this workshop as well as S. N. D. College Yeola had 82 such students in attendance. Regarding the organization of the workshop as well as the chief guide Hon. Dr. Naresh Chandra Kathole's invaluable lectures regarding competitive examinations are very beneficial for the bright future of the students. The students expressed their feelings for 25 minutes in this regard. Professors and other faculty members were in large numbers for the one-day workshop.