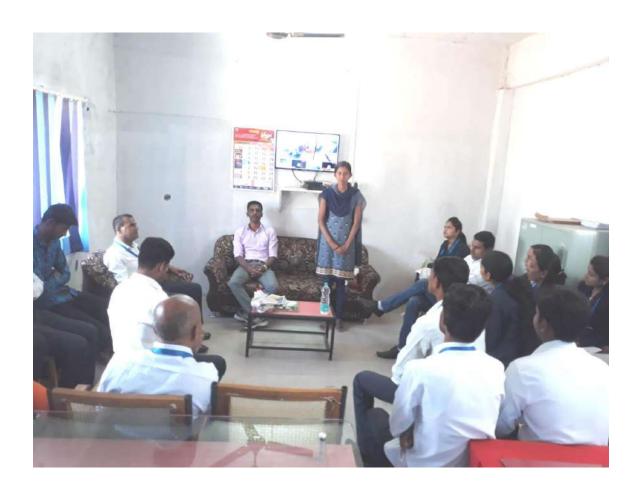

मा - महोदय्

सावित्रीबाई फुले पुणे विद्यापीठ पुणे व विश्वलता कला ,वाणिज्य व विज्ञान महाविद्यालय भाटगांव ता .येवला जि .नाशिक यांच्या संयुक्त विद्यमाने विद्यार्थी कल्याण मंडळांर्तगत 'तालुका स्तरीय स्पर्धा परिक्षा मार्गदर्शन कार्यशाळा ' हा एक दिवसीय कार्यशाळेचे आयोजन दि .१८ जाने .२०१६ रोजी आमच्या महाविद्यालयात यशस्वीरीत्या संपन्न झाले .

सदर कार्यशाळेसाठी आयोजक महाविद्यालय तसेच एस एन डी महाविद्यालय येवला असे ८२ विद्यार्थी उपस्थीत होते कार्यशाळा आयोजना चावत तसेच प्रमुख मार्गदर्शक मा डॉ नरेशचंद्र काठोळे यांचे स्पर्धा परिक्षेसंदर्भाचे अनमोल व्याख्यान विद्यार्थ्याच्या उज्यल भविष्यासाठी खुपच फायदेचे आहे या संदर्भात विद्यार्थ्यांनी २५ मिनिटे आपल्या भावना व्यक्त केले . एक दिवसीय कार्यशाळेसाठी प्राध्यापक व प्राध्यापीकंतर कर्मचारी हे मोठया प्रमाणात उपस्थित होते .

#### Respected Sir

Vishwalata College of Arts, Commerce and Science Bhatgaon Tal. In association with Savitribai Phule Pune University Pune and Yeola Dist. Organized A one day workshop 'Taluka Level Competition Examination Guidance Workshop' was jointly organized by the Student Welfare Board in association with Nashik on 18th January 2016 in our college.

The organizing college for this workshop as well as S. N. D. College Yeola had 82 such students in attendance. Regarding the organization of the workshop as well as the chief guide Hon. Dr. Naresh Chandra Kathole's invaluable lectures regarding competitive examinations are very beneficial for the bright future of the students. The students expressed their feelings for 25 minutes in this regard. Professors and other faculty members were in large numbers for the one-day workshop.