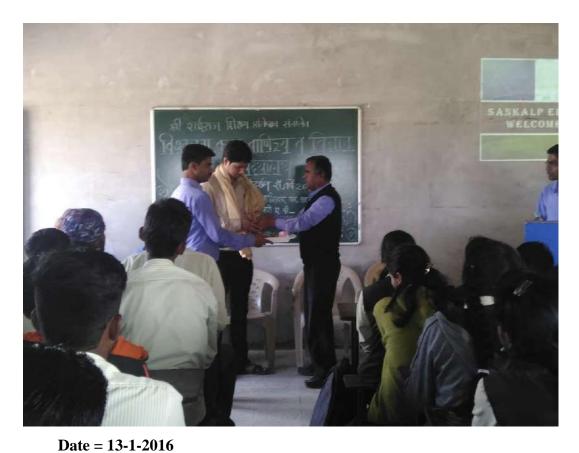

मा - महोदय्

सावित्रीबाई फुले पुणे विद्यापीठ पुणे व विश्वलता कला ,वाणिज्य व विज्ञान महाविद्यालय भाटगांव ता .येवला जि .नाशिक यांच्या संयुक्त विद्यमाने विद्यार्थी कल्याण मंडळांर्तगत 'तालुका स्तरीय स्पर्धा परिक्षा मार्गदर्शन कार्यशाळा ' हा एक दिवसीय कार्यशाळेचे आयोजन दि .१८ जाने .२०१६ रोजी आमच्या महाविद्यालयात यशस्वीरीत्या संपन्न झाले .

सदर कार्यशाळेसाठी आयोजक महाविद्यालय तसेच एस एन डी महाविद्यालय येवला असे ८२ विद्यार्थी उपस्थीत होते कार्यशाळा आयोजना चावत तसेच प्रमुख मार्गदर्शक मा डॉ नरेशचंद्र काठोळे यांचे स्पर्धा परिक्षेसंदर्भाचे अनमोल व्याख्यान विद्यार्थ्याच्या उज्यल भविष्यासाठी खुपच फायदेचे आहे या संदर्भात विद्यार्थ्यांनी २५ मिनिटे आपल्या भावना व्यक्त केले . एक दिवसीय कार्यशाळेसाठी प्राध्यापक व प्राध्यापीकंतर कर्मचारी हे मोठया प्रमाणात उपस्थित होते .

#### Respected Sir

Vishwalata College of Arts, Commerce and Science Bhatgaon Tal. In association with Savitribai Phule Pune University Pune and Yeola Dist. Organized A one day workshop 'Taluka Level Competition Examination Guidance Workshop' was jointly organized by the Student Welfare Board in association with Nashik on 18th January 2016 in our college.

The organizing college for this workshop as well as S. N. D. College Yeola had 82 such students in attendance. Regarding the organization of the workshop as well as the chief guide Hon. Dr. Naresh Chandra Kathole's invaluable lectures regarding competitive examinations are very beneficial for the bright future of the students. The students expressed their feelings for 25 minutes in this regard. Professors and other faculty members were in large numbers for the one-day workshop.