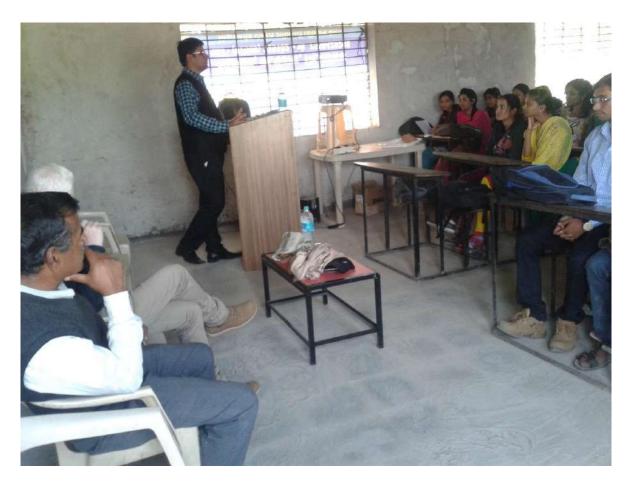

#### Respected Sir

Vishwalata College of Arts, Commerce and Science Bhatgaon Tal. In association with Savitribai Phule Pune University Pune and Yeola Dist. Organized A one day workshop 'Taluka Level Competition Examination Guidance Workshop' was jointly organized by the Student Welfare Board in association with Nashik on 18th January 2016 in our college.

The organizing college for this workshop as well as S. N. D. College Yeola had 82 such students in attendance. Regarding the organization of the workshop as well as the chief guide Hon. Dr. Naresh Chandra Kathole's invaluable lectures regarding competitive examinations are very beneficial for the bright future of the students. The students expressed their feelings for 25 minutes in this regard. Professors and other faculty members were in large numbers for the one-day workshop.

## Savitribai Phule Pune University, Pune

College Name: Vishwalata Art', Commerce and Science College, Tal-Yeola, Dist-Nashik

Program name: Taluka Level Competitive Exam Guidance Workshop

Program Date: 18th Jan 2016