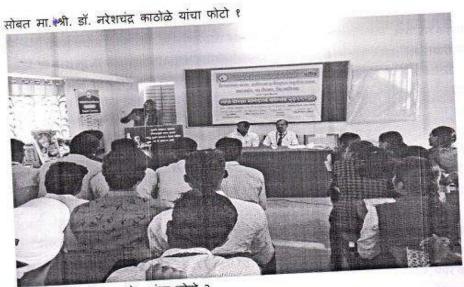

मा - महोदय्

सावित्रीबाई फुले पुणे विद्यापीठ पुणे व विश्वलता कला ,वाणिज्य व विज्ञान महाविद्यालय भाटगांव ता .येवला जि .नाशिक यांच्या संयुक्त विद्यमाने विद्यार्थी कल्याण मंडळांर्तगत 'तालुका स्तरीय स्पर्धा परिक्षा मार्गदर्शन कार्यशाळा ' हा एक दिवसीय कार्यशाळेचे आयोजन दि .१८ जाने .२०१६ रोजी आमच्या महाविद्यालयात यशस्वीरीत्या संपन्न झाले .

सदर कार्यशाळेसाठी आयोजक महाविद्यालय तसेच एस एन डी महाविद्यालय येवला असे ८२ विद्यार्थी उपस्थीत होते कार्यशाळा आयोजना चावत तसेच प्रमुख मार्गदर्शक मा डॉ नरेशचंद्र काठोळे यांचे स्पर्धा परिक्षेसंदर्भाचे अनमोल व्याख्यान विद्यार्थ्याच्या उज्यल भविष्यासाठी खुपच फायदेचे आहे या संदर्भात विद्यार्थ्यांनी २५ मिनिटे आपल्या भावना व्यक्त केले . एक दिवसीय कार्यशाळेसाठी प्राध्यापक व प्राध्यापीकंतर कर्मचारी हे मोठया प्रमाणात उपस्थित होते .

#### Respected Sir

Vishwalata College of Arts, Commerce and Science Bhatgaon Tal. In association with Savitribai Phule Pune University Pune and Yeola Dist. Organized A one day workshop 'Taluka Level Competition Examination Guidance Workshop' was jointly organized by the Student Welfare Board in association with Nashik on 18th January 2016 in our college.

The organizing college for this workshop as well as S. N. D. College Yeola had 82 such students in attendance. Regarding the organization of the workshop as well as the chief guide Hon. Dr. Naresh Chandra Kathole's invaluable lectures regarding competitive examinations are very beneficial for the bright future of the students. The students expressed their feelings for 25 minutes in this regard. Professors and other faculty members were in large numbers for the one-day workshop.