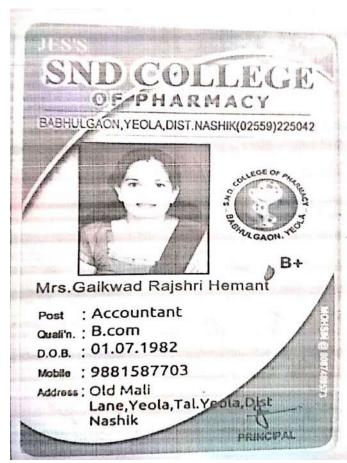

# **A.Y 2019-20**

| Sr.no | Employee Name    | Company Name                        | Position          |
|-------|------------------|-------------------------------------|-------------------|
| 1     | Madhvai Santosh  |                                     |                   |
|       | Changdev         | Data Matics Global Services, Nashik | Executive         |
| 2     | Nirbhavane Tejas | Axis Bank Nashik                    | Assistant Manager |
| 3     | Gunjal Harish    | Axis Bank Raipur                    | Assistant Manager |
| 4     | Gaikwad Sagar    | State street Syntel Pvt. Ltd. Pune  | K.P.O.Officer     |
| 5     |                  | Dr. Kolape Nursing College,         |                   |
|       | Shaikh Juber     | Kolpewadi                           | Accountant        |
| 6     | Gaikwad Rajashri |                                     |                   |
|       | Hemant           | S.N.D.T.College Yeola               | Accountant        |