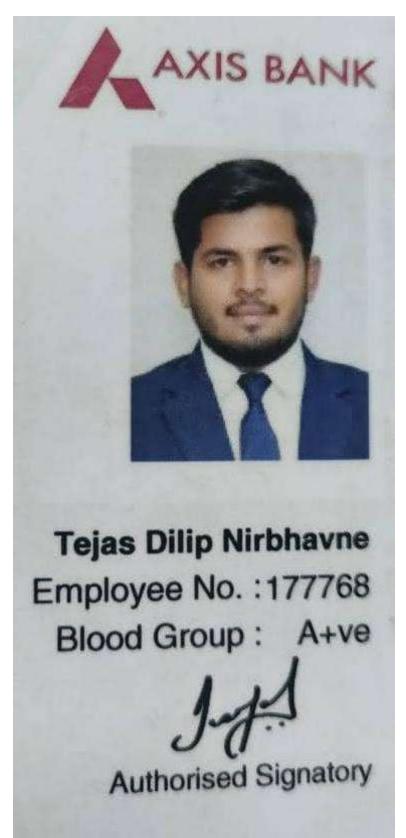

# **A.Y 2019-20**

| Sr.no | Employee Name    | Company Name                        | Position          |
|-------|------------------|-------------------------------------|-------------------|
| 1     | Madhvai Santosh  |                                     |                   |
|       | Changdev         | Data Matics Global Services, Nashik | Executive         |
| 2     | Nirbhavane Tejas | Axis Bank Nashik                    | Assistant Manager |
| 3     | Gunjal Harish    | Axis Bank Raipur                    | Assistant Manager |
| 4     | Gaikwad Sagar    | State street Syntel Pvt. Ltd. Pune  | K.P.O.Officer     |
| 5     |                  | Dr. Kolape Nursing College,         |                   |
|       | Shaikh Juber     | Kolpewadi                           | Accountant        |
| 6     | Gaikwad Rajashri |                                     |                   |
|       | Hemant           | S.N.D.T.College Yeola               | Accountant        |