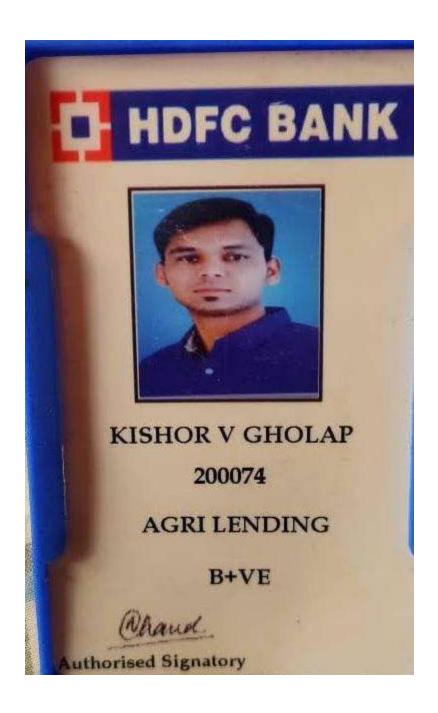

# **A.Y 2019-20**

| Sr.no | Employee Name    | Company Name                        | Position          |
|-------|------------------|-------------------------------------|-------------------|
| 1     | Madhvai Santosh  |                                     |                   |
|       | Changdev         | Data Matics Global Services, Nashik | Executive         |
| 2     | Nirbhavane Tejas | Axis Bank Nashik                    | Assistant Manager |
| 3     | Gunjal Harish    | Axis Bank Raipur                    | Assistant Manager |
| 4     | Gaikwad Sagar    | State street Syntel Pvt. Ltd. Pune  | K.P.O.Officer     |
| 5     |                  | Dr. Kolape Nursing College,         |                   |
|       | Shaikh Juber     | Kolpewadi                           | Accountant        |
| 6     | Gaikwad Rajashri |                                     |                   |
|       | Hemant           | S.N.D.T.College Yeola               | Accountant        |