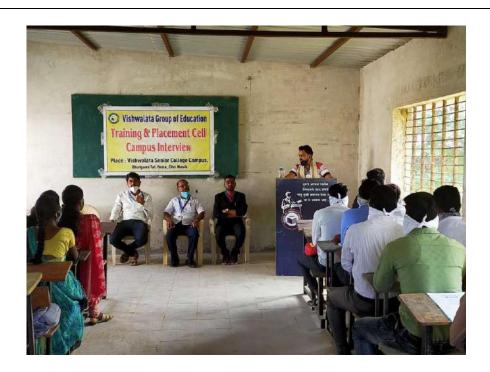

After the commencement of college, a soft skill development program is organized under the guidance of various Motivational Speakers and Trainers in an effort to give the students a new perspective.

In view of this requirement, our college established a Training and Placement Cell under which students are provided with appropriate guidance as per their qualifications and experience, and guidance is provided to the students for the interview. For this, the organization has signed a contract with Destination Humane Consultant Company in Pune.