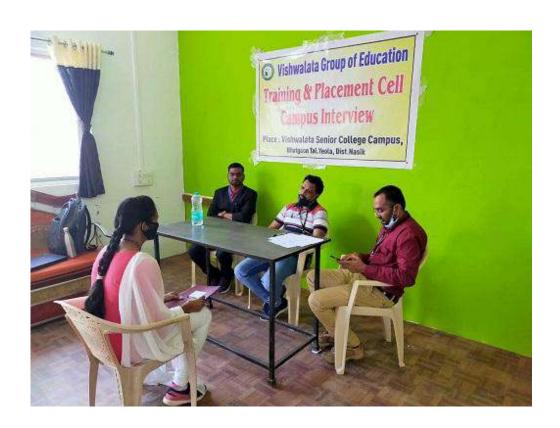

After the commencement of college, a soft skill development program is organized under the guidance of various Motivational Speakers and Trainers in an effort to give the students a new perspective.

In view of this requirement, our college established a Training and Placement Cell under which students are provided with appropriate guidance as per their qualifications and experience, and guidance is provided to the students for the interview. For this, the organization has signed a contract with Destination Humane Consultant Company in Pune.