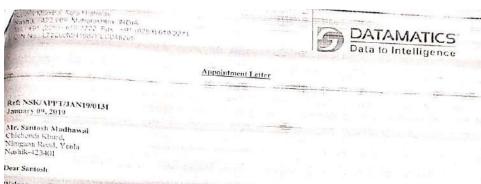

# **A.Y 2019-20**

| Sr.no | Employee Name    | Company Name                        | Position          |
|-------|------------------|-------------------------------------|-------------------|
| 1     | Madhvai Santosh  |                                     |                   |
|       | Changdev         | Data Matics Global Services, Nashik | Executive         |
| 2     | Nirbhavane Tejas | Axis Bank Nashik                    | Assistant Manager |
| 3     | Gunjal Harish    | Axis Bank Raipur                    | Assistant Manager |
| 4     | Gaikwad Sagar    | State street Syntel Pvt. Ltd. Pune  | K.P.O.Officer     |
| 5     |                  | Dr. Kolape Nursing College,         |                   |
|       | Shaikh Juber     | Kolpewadi                           | Accountant        |
| 6     | Gaikwad Rajashri |                                     |                   |
|       | Hemant           | S.N.D.T.College Yeola               | Accountant        |

#### Attachments include:

- 1) Student placed list
- 2) Appointment letter
- 3) Student attendance in campus interview
- 4) Student Feedback
- 5) Campus Interview news