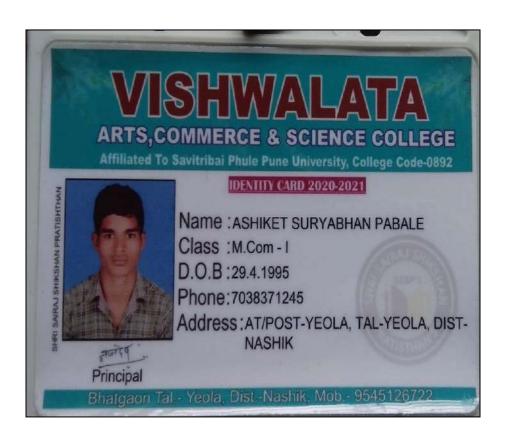

#### **Data Template**

5.2.2 Average percentage of students progressing to higher education during the last five years

| Name of student enrolling into higher education | Program graduated from | Name of institution joined | Name of programme admitted to |
|-------------------------------------------------|------------------------|----------------------------|-------------------------------|
| Gaikwad Sandip                                  |                        | Vishwalata College         |                               |
| Rosaheb                                         | TY-BBA                 | Bhatgaon                   | M.Com                         |
|                                                 | T ENGL                 | Vishwalata College         |                               |
| Sali Vishal Sanjay                              | TY-BBA                 | Bhatgaon                   | M.Com                         |
| The state of the                                |                        | Vishwalata College         |                               |
| Jagdale Harshal Vilas                           | TY B-Com               | Bhatgaon                   | M.Com                         |
| Jadhav Vishal                                   |                        | Vishwalata College         |                               |
| Dnyaneshwar                                     | TY B-Com               | Bhatgaon                   | M.Com                         |
|                                                 |                        | Vishwalata College         | 544 /                         |
| Zalte Sandip Vijay                              | TY B-Com               | Bhatgaon                   | M.Com                         |
| Athshere Varsha                                 | TY BCS                 | Vishwalata College         | MCS                           |
| Ganpat                                          |                        | Bhatgaon                   |                               |
| Pawar Mahesh                                    | TY BCS                 | Vishwalata College         | MCS                           |
| Nanaji                                          |                        | Bhatgaon                   |                               |
| Shelar Bharti Sampat                            | TY BCS                 | Vishwalata College         | MCS                           |
|                                                 |                        | Bhatgaon                   |                               |
| Gaikwad Amol                                    | TY BCA                 | Vishwalata College         | MCS                           |
| Chandrabhan                                     |                        | Bhatgaon                   |                               |
| Suryawanshi Manoj                               | TYBCS                  | Vishwalata College         | MCS                           |
| Pratap                                          |                        | Bhatgaon                   |                               |
| Pathan Ashib Abdul                              | TYBcom                 | Vishwalata College         | M.Com                         |
|                                                 |                        | Bhatgaon                   |                               |

| Shaikh Salman Gulab            | TYBcom | Vishwalata College<br>Bhatgaon | M.Com |
|--------------------------------|--------|--------------------------------|-------|
| Shaikh Shehbaj Daud            | TYBcom | Vishwalata College<br>Bhatgaon | M.Com |
| Aher Tejashri Shivaji          | TYBBA  | Vishwalata College<br>Bhatgaon | M.Com |
| Shewale Harshal<br>Samadhan    | TY BCA | Vishwalata College<br>Bhatgaon | MCS   |
| Nighut Avinash<br>Annasaheb    | TY BCA | Vishwalata College<br>Bhatgaon | M.Com |
| Zalte Pramod<br>Rambhau        | TYBcom | Vishwalata College<br>Bhatgaon | M.Com |
| Kolhe Rushikesh<br>Dnyaneshwar | TY BCS | Vishwalata College<br>Bhatgaon | M.Com |
| Pabale Ashiket<br>Suryabhan    | TY BCA | Vishwalata College<br>Bhatgaon | M.Com |
| Gaikwad Rutuja<br>Kailas       | TY BCS | Vishwalata College<br>Bhatgaon | MCS   |
| Dane Jitendra Sudam            | TYBCA  | Vishwalata College<br>Bhatgaon | M.COM |
| Shewale Gaurav<br>Sanjay       | TYBCS  | Vishwalata College<br>Bhatgaon | M.C.S |
| Sonaje Akshay<br>Madhav        | BCS    | Vishwalata College<br>Bhatgaon | M.C.S |
| Wable Shyamrao<br>Vijay        | Bcom   | Vishwalata College<br>Bhatgaon | M.COM |
| Jadhav Ajit Popat              | Bcs    | Vishwalata College<br>Bhatgaon | M.C.S |
| Shewale Ajay Jibhau            | BCS    | Vishwalata College<br>Bhatgaon | M.C.S |
| Kshtriya Mayur<br>Mukund       | B.com  | Vishwalata<br>College,Bhatgaon | M.Com |
| Wagh Sagar Dattu               | BCA    | Vishwalata<br>College,Bhatgaon | M.Com |
| Aher Samruddhi<br>Abhimanu     | BCS    | Vishwalata<br>College,Bhatgaon | M.C S |
| Madhavai Santosh<br>Changdeo   | B.Com  | Vishwalata<br>College,Bhatgaon | M.Com |
| Sonawane Rani<br>Sanjay        | TYBcom | Vishwalata College<br>Bhatgaon | M.Com |
| Gaikwad Shital<br>Ramkrushna   | TYBcom | Vishwalata College<br>Bhatgaon | M.Com |
| Danej Dhanshri<br>Kishor       | TYBcom | Vishwalata College<br>Bhatgaon | M.Com |