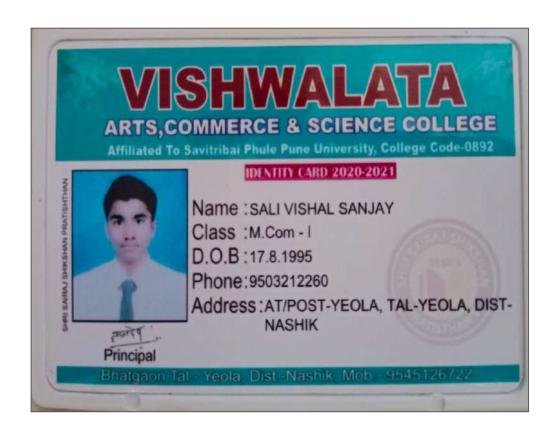

#### **Data Template**

5.2.2 Average percentage of students progressing to higher education during the last five years

| Name of student enrolling into higher education | Program graduated from | Name of institution joined | Name of programme admitted to |
|-------------------------------------------------|------------------------|----------------------------|-------------------------------|
| Gaikwad Sandip                                  |                        | Vishwalata College         |                               |
| Rosaheb                                         | TY-BBA                 | Bhatgaon                   | M.Com                         |
|                                                 | T ENGL                 | Vishwalata College         |                               |
| Sali Vishal Sanjay                              | TY-BBA                 | Bhatgaon                   | M.Com                         |
| The state of the                                |                        | Vishwalata College         |                               |
| Jagdale Harshal Vilas                           | TY B-Com               | Bhatgaon                   | M.Com                         |
| Jadhav Vishal                                   |                        | Vishwalata College         |                               |
| Dnyaneshwar                                     | TY B-Com               | Bhatgaon                   | M.Com                         |
|                                                 |                        | Vishwalata College         | 544 /                         |
| Zalte Sandip Vijay                              | TY B-Com               | Bhatgaon                   | M.Com                         |
| Athshere Varsha                                 | TY BCS                 | Vishwalata College         | MCS                           |
| Ganpat                                          |                        | Bhatgaon                   |                               |
| Pawar Mahesh                                    | TY BCS                 | Vishwalata College         | MCS                           |
| Nanaji                                          |                        | Bhatgaon                   |                               |
| Shelar Bharti Sampat                            | TY BCS                 | Vishwalata College         | MCS                           |
|                                                 |                        | Bhatgaon                   |                               |
| Gaikwad Amol                                    | TY BCA                 | Vishwalata College         | MCS                           |
| Chandrabhan                                     |                        | Bhatgaon                   |                               |
| Suryawanshi Manoj                               | TYBCS                  | Vishwalata College         | MCS                           |
| Pratap                                          |                        | Bhatgaon                   |                               |
| Pathan Ashib Abdul                              | TYBcom                 | Vishwalata College         | M.Com                         |
|                                                 |                        | Bhatgaon                   |                               |