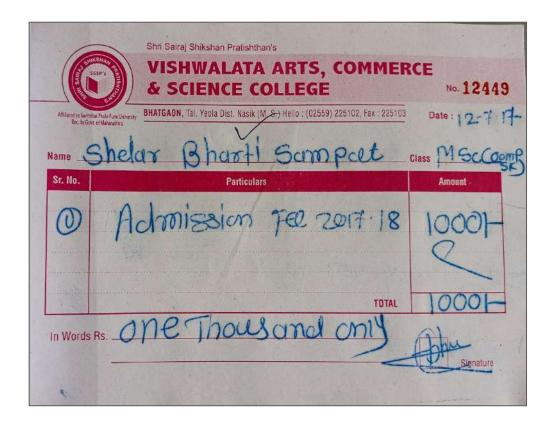

#### **Data Template**

5.2.2 Average percentage of students progressing to higher education during the last five years

| Name of student enrolling into higher education | Program graduated from | Name of institution joined | Name of programme admitted to |
|-------------------------------------------------|------------------------|----------------------------|-------------------------------|
| Gaikwad Sandip                                  |                        | Vishwalata College         |                               |
| Rosaheb                                         | TY-BBA                 | Bhatgaon                   | M.Com                         |
|                                                 | T ENGL                 | Vishwalata College         |                               |
| Sali Vishal Sanjay                              | TY-BBA                 | Bhatgaon                   | M.Com                         |
| The state of the                                |                        | Vishwalata College         |                               |
| Jagdale Harshal Vilas                           | TY B-Com               | Bhatgaon                   | M.Com                         |
| Jadhav Vishal                                   |                        | Vishwalata College         |                               |
| Dnyaneshwar                                     | TY B-Com               | Bhatgaon                   | M.Com                         |
|                                                 |                        | Vishwalata College         | 544 /                         |
| Zalte Sandip Vijay                              | TY B-Com               | Bhatgaon                   | M.Com                         |
| Athshere Varsha                                 | TY BCS                 | Vishwalata College         | MCS                           |
| Ganpat                                          |                        | Bhatgaon                   |                               |
| Pawar Mahesh                                    | TY BCS                 | Vishwalata College         | MCS                           |
| Nanaji                                          |                        | Bhatgaon                   |                               |
| Shelar Bharti Sampat                            | TY BCS                 | Vishwalata College         | MCS                           |
|                                                 |                        | Bhatgaon                   |                               |
| Gaikwad Amol                                    | TY BCA                 | Vishwalata College         | MCS                           |
| Chandrabhan                                     |                        | Bhatgaon                   |                               |
| Suryawanshi Manoj                               | TYBCS                  | Vishwalata College         | MCS                           |
| Pratap                                          |                        | Bhatgaon                   |                               |
| Pathan Ashib Abdul                              | TYBcom                 | Vishwalata College         | M.Com                         |
|                                                 |                        | Bhatgaon                   |                               |