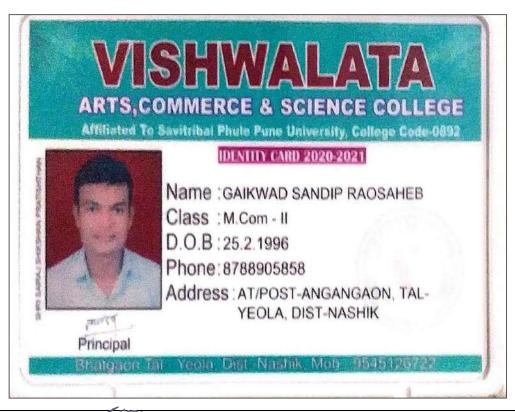

#### **Data Template**

5.2.2 Average percentage of students progressing to higher education during the last five years

| Name of student enrolling into higher education | Program graduated from | Name of institution joined | Name of programme admitted to |
|-------------------------------------------------|------------------------|----------------------------|-------------------------------|
| Gaikwad Sandip                                  |                        | Vishwalata College         |                               |
| Rosaheb                                         | TY-BBA                 | Bhatgaon                   | M.Com                         |
|                                                 | T ENGL                 | Vishwalata College         |                               |
| Sali Vishal Sanjay                              | TY-BBA                 | Bhatgaon                   | M.Com                         |
| The state of the                                |                        | Vishwalata College         |                               |
| Jagdale Harshal Vilas                           | TY B-Com               | Bhatgaon                   | M.Com                         |
| Jadhav Vishal                                   |                        | Vishwalata College         |                               |
| Dnyaneshwar                                     | TY B-Com               | Bhatgaon                   | M.Com                         |
|                                                 |                        | Vishwalata College         | 544 /                         |
| Zalte Sandip Vijay                              | TY B-Com               | Bhatgaon                   | M.Com                         |
| Athshere Varsha                                 | TY BCS                 | Vishwalata College         | MCS                           |
| Ganpat                                          |                        | Bhatgaon                   |                               |
| Pawar Mahesh                                    | TY BCS                 | Vishwalata College         | MCS                           |
| Nanaji                                          |                        | Bhatgaon                   |                               |
| Shelar Bharti Sampat                            | TY BCS                 | Vishwalata College         | MCS                           |
|                                                 |                        | Bhatgaon                   |                               |
| Gaikwad Amol                                    | TY BCA                 | Vishwalata College         | MCS                           |
| Chandrabhan                                     |                        | Bhatgaon                   |                               |
| Suryawanshi Manoj                               | TYBCS                  | Vishwalata College         | MCS                           |
| Pratap                                          |                        | Bhatgaon                   |                               |
| Pathan Ashib Abdul                              | TYBcom                 | Vishwalata College         | M.Com                         |
|                                                 |                        | Bhatgaon                   |                               |