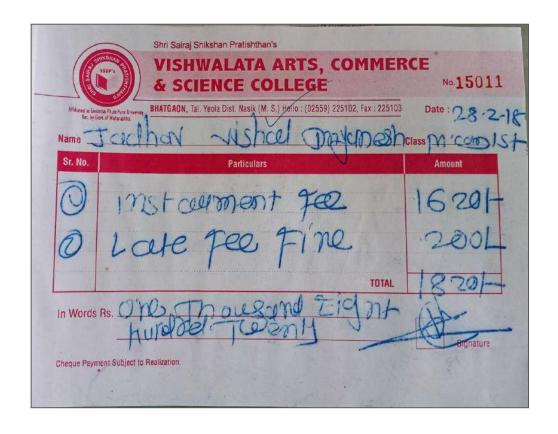

#### **Data Template**

5.2.2 Average percentage of students progressing to higher education during the last five years

| Name of student enrolling into higher education | Program graduated from | Name of institution joined | Name of programme admitted to |
|-------------------------------------------------|------------------------|----------------------------|-------------------------------|
| Gaikwad Sandip                                  |                        | Vishwalata College         |                               |
| Rosaheb                                         | TY-BBA                 | Bhatgaon                   | M.Com                         |
|                                                 | T ENGL                 | Vishwalata College         |                               |
| Sali Vishal Sanjay                              | TY-BBA                 | Bhatgaon                   | M.Com                         |
| The state of the                                |                        | Vishwalata College         |                               |
| Jagdale Harshal Vilas                           | TY B-Com               | Bhatgaon                   | M.Com                         |
| Jadhav Vishal                                   |                        | Vishwalata College         |                               |
| Dnyaneshwar                                     | TY B-Com               | Bhatgaon                   | M.Com                         |
|                                                 |                        | Vishwalata College         | 544 /                         |
| Zalte Sandip Vijay                              | TY B-Com               | Bhatgaon                   | M.Com                         |
| Athshere Varsha                                 | TY BCS                 | Vishwalata College         | MCS                           |
| Ganpat                                          |                        | Bhatgaon                   |                               |
| Pawar Mahesh                                    | TY BCS                 | Vishwalata College         | MCS                           |
| Nanaji                                          |                        | Bhatgaon                   |                               |
| Shelar Bharti Sampat                            | TY BCS                 | Vishwalata College         | MCS                           |
|                                                 |                        | Bhatgaon                   |                               |
| Gaikwad Amol                                    | TY BCA                 | Vishwalata College         | MCS                           |
| Chandrabhan                                     |                        | Bhatgaon                   |                               |
| Suryawanshi Manoj                               | TYBCS                  | Vishwalata College         | MCS                           |
| Pratap                                          |                        | Bhatgaon                   |                               |
| Pathan Ashib Abdul                              | TYBcom                 | Vishwalata College         | M.Com                         |
|                                                 |                        | Bhatgaon                   |                               |