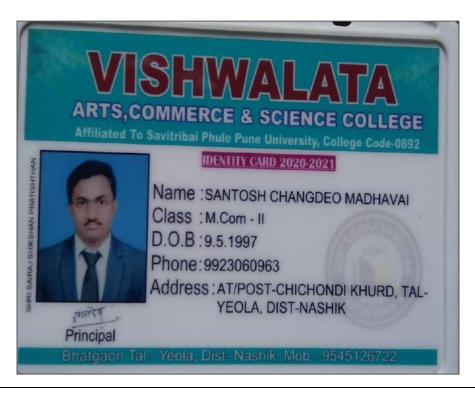

#### **Data Template**

5.2.2 Average percentage of students progressing to higher education during the last five years

| Name of student enrolling into higher education | Program graduated from | Name of institution joined | Name of programme admitted to |
|-------------------------------------------------|------------------------|----------------------------|-------------------------------|
| Gaikwad Sandip                                  |                        | Vishwalata College         |                               |
| Rosaheb                                         | TY-BBA                 | Bhatgaon                   | M.Com                         |
|                                                 | T ENGL                 | Vishwalata College         |                               |
| Sali Vishal Sanjay                              | TY-BBA                 | Bhatgaon                   | M.Com                         |
| The state of the                                |                        | Vishwalata College         |                               |
| Jagdale Harshal Vilas                           | TY B-Com               | Bhatgaon                   | M.Com                         |
| Jadhav Vishal                                   |                        | Vishwalata College         |                               |
| Dnyaneshwar                                     | TY B-Com               | Bhatgaon                   | M.Com                         |
|                                                 |                        | Vishwalata College         | 544 /                         |
| Zalte Sandip Vijay                              | TY B-Com               | Bhatgaon                   | M.Com                         |
| Athshere Varsha                                 | TY BCS                 | Vishwalata College         | MCS                           |
| Ganpat                                          |                        | Bhatgaon                   |                               |
| Pawar Mahesh                                    | TY BCS                 | Vishwalata College         | MCS                           |
| Nanaji                                          |                        | Bhatgaon                   |                               |
| Shelar Bharti Sampat                            | TY BCS                 | Vishwalata College         | MCS                           |
|                                                 |                        | Bhatgaon                   |                               |
| Gaikwad Amol                                    | TY BCA                 | Vishwalata College         | MCS                           |
| Chandrabhan                                     |                        | Bhatgaon                   |                               |
| Suryawanshi Manoj                               | TYBCS                  | Vishwalata College         | MCS                           |
| Pratap                                          |                        | Bhatgaon                   |                               |
| Pathan Ashib Abdul                              | TYBcom                 | Vishwalata College         | M.Com                         |
|                                                 |                        | Bhatgaon                   |                               |