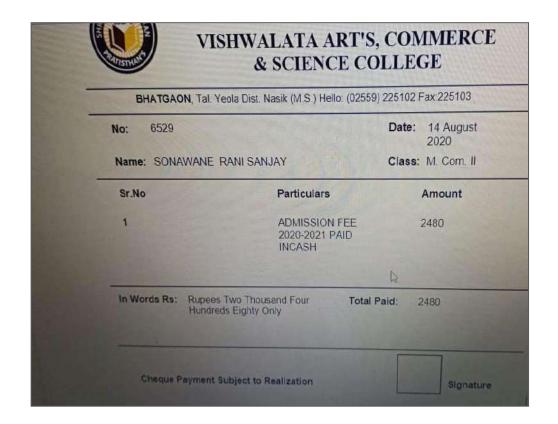

| Shaikh Salman Gulab            | TYBcom | Vishwalata College<br>Bhatgaon | M.Com |
|--------------------------------|--------|--------------------------------|-------|
| Shaikh Shehbaj Daud            | TYBcom | Vishwalata College<br>Bhatgaon | M.Com |
| Aher Tejashri Shivaji          | TYBBA  | Vishwalata College<br>Bhatgaon | M.Com |
| Shewale Harshal<br>Samadhan    | TY BCA | Vishwalata College<br>Bhatgaon | MCS   |
| Nighut Avinash<br>Annasaheb    | TY BCA | Vishwalata College<br>Bhatgaon | M.Com |
| Zalte Pramod<br>Rambhau        | TYBcom | Vishwalata College<br>Bhatgaon | M.Com |
| Kolhe Rushikesh<br>Dnyaneshwar | TY BCS | Vishwalata College<br>Bhatgaon | M.Com |
| Pabale Ashiket<br>Suryabhan    | TY BCA | Vishwalata College<br>Bhatgaon | M.Com |
| Gaikwad Rutuja<br>Kailas       | TY BCS | Vishwalata College<br>Bhatgaon | MCS   |
| Dane Jitendra Sudam            | TYBCA  | Vishwalata College<br>Bhatgaon | M.COM |
| Shewale Gaurav<br>Sanjay       | TYBCS  | Vishwalata College<br>Bhatgaon | M.C.S |
| Sonaje Akshay<br>Madhav        | BCS    | Vishwalata College<br>Bhatgaon | M.C.S |
| Wable Shyamrao<br>Vijay        | Bcom   | Vishwalata College<br>Bhatgaon | M.COM |
| Jadhav Ajit Popat              | Bcs    | Vishwalata College<br>Bhatgaon | M.C.S |
| Shewale Ajay Jibhau            | BCS    | Vishwalata College<br>Bhatgaon | M.C.S |
| Kshtriya Mayur<br>Mukund       | B.com  | Vishwalata<br>College,Bhatgaon | M.Com |
| Wagh Sagar Dattu               | BCA    | Vishwalata<br>College,Bhatgaon | M.Com |
| Aher Samruddhi<br>Abhimanu     | BCS    | Vishwalata<br>College,Bhatgaon | M.C S |
| Madhavai Santosh<br>Changdeo   | B.Com  | Vishwalata<br>College,Bhatgaon | M.Com |
| Sonawane Rani<br>Sanjay        | TYBcom | Vishwalata College<br>Bhatgaon | M.Com |
| Gaikwad Shital<br>Ramkrushna   | TYBcom | Vishwalata College<br>Bhatgaon | M.Com |
| Danej Dhanshri<br>Kishor       | TYBcom | Vishwalata College<br>Bhatgaon | M.Com |