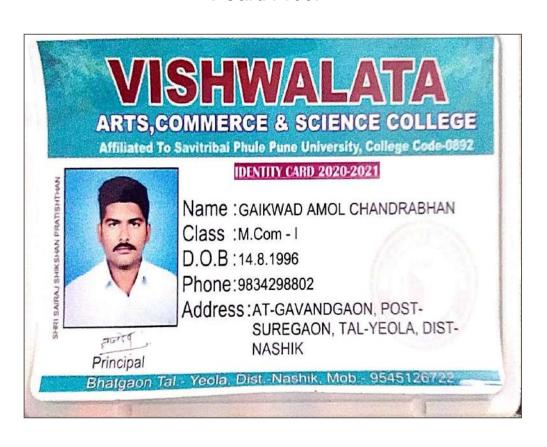

#### **Data Template**

5.2.2 Average percentage of students progressing to higher education during the last five years

| Name of student enrolling into higher education | Program graduated from | Name of institution joined | Name of programme admitted to |
|-------------------------------------------------|------------------------|----------------------------|-------------------------------|
| Gaikwad Sandip                                  |                        | Vishwalata College         |                               |
| Rosaheb                                         | TY-BBA                 | Bhatgaon                   | M.Com                         |
|                                                 | T ENGL                 | Vishwalata College         |                               |
| Sali Vishal Sanjay                              | TY-BBA                 | Bhatgaon                   | M.Com                         |
| The state of the                                |                        | Vishwalata College         |                               |
| Jagdale Harshal Vilas                           | TY B-Com               | Bhatgaon                   | M.Com                         |
| Jadhav Vishal                                   |                        | Vishwalata College         |                               |
| Dnyaneshwar                                     | TY B-Com               | Bhatgaon                   | M.Com                         |
|                                                 |                        | Vishwalata College         | 544 /                         |
| Zalte Sandip Vijay                              | TY B-Com               | Bhatgaon                   | M.Com                         |
| Athshere Varsha                                 | TY BCS                 | Vishwalata College         | MCS                           |
| Ganpat                                          |                        | Bhatgaon                   |                               |
| Pawar Mahesh                                    | TY BCS                 | Vishwalata College         | MCS                           |
| Nanaji                                          |                        | Bhatgaon                   |                               |
| Shelar Bharti Sampat                            | TY BCS                 | Vishwalata College         | MCS                           |
|                                                 |                        | Bhatgaon                   |                               |
| Gaikwad Amol                                    | TY BCA                 | Vishwalata College         | MCS                           |
| Chandrabhan                                     |                        | Bhatgaon                   |                               |
| Suryawanshi Manoj                               | TYBCS                  | Vishwalata College         | MCS                           |
| Pratap                                          |                        | Bhatgaon                   |                               |
| Pathan Ashib Abdul                              | TYBcom                 | Vishwalata College         | M.Com                         |
|                                                 |                        | Bhatgaon                   |                               |