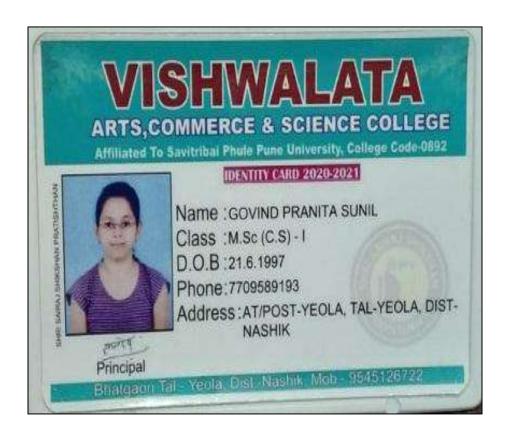

#### **Data Template**

5.2.2 Average percentage of students progressing to higher education during the last five years

| Name of student enrolling into higher education | Program graduated from | Name of institution joined | Name of programme admitted to |
|-------------------------------------------------|------------------------|----------------------------|-------------------------------|
| Gaikwad Sandip                                  |                        | Vishwalata College         |                               |
| Rosaheb                                         | TY-BBA                 | Bhatgaon                   | M.Com                         |
|                                                 | T ENGL                 | Vishwalata College         |                               |
| Sali Vishal Sanjay                              | TY-BBA                 | Bhatgaon                   | M.Com                         |
| The state of the                                |                        | Vishwalata College         |                               |
| Jagdale Harshal Vilas                           | TY B-Com               | Bhatgaon                   | M.Com                         |
| Jadhav Vishal                                   |                        | Vishwalata College         |                               |
| Dnyaneshwar                                     | TY B-Com               | Bhatgaon                   | M.Com                         |
|                                                 |                        | Vishwalata College         | 544 /                         |
| Zalte Sandip Vijay                              | TY B-Com               | Bhatgaon                   | M.Com                         |
| Athshere Varsha                                 | TY BCS                 | Vishwalata College         | MCS                           |
| Ganpat                                          |                        | Bhatgaon                   |                               |
| Pawar Mahesh                                    | TY BCS                 | Vishwalata College         | MCS                           |
| Nanaji                                          |                        | Bhatgaon                   |                               |
| Shelar Bharti Sampat                            | TY BCS                 | Vishwalata College         | MCS                           |
|                                                 |                        | Bhatgaon                   |                               |
| Gaikwad Amol                                    | TY BCA                 | Vishwalata College         | MCS                           |
| Chandrabhan                                     |                        | Bhatgaon                   |                               |
| Suryawanshi Manoj                               | TYBCS                  | Vishwalata College         | MCS                           |
| Pratap                                          |                        | Bhatgaon                   |                               |
| Pathan Ashib Abdul                              | TYBcom                 | Vishwalata College         | M.Com                         |
|                                                 |                        | Bhatgaon                   |                               |