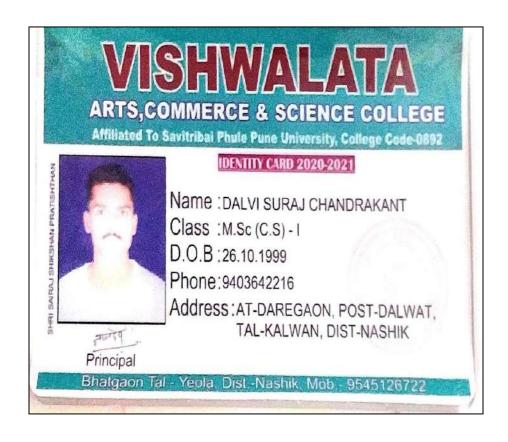

| Sonawane Prakash<br>Sahebrao | TY BCA   | Vishwalata College<br>Bhatgaon | M.Com |
|------------------------------|----------|--------------------------------|-------|
| Chuniyan Kartik              | TY BCS   | Vishwalata College             | MCS   |
| Matrulal                     | TT BCS   | Bhatgaon                       | Wes   |
| Dalvi Suraj                  | TY BCS   | Vishwalata College             | MCS   |
| Chandrakant                  | TT Bes   | Bhatgaon                       | Wes   |
| Gade Komal Santosh           | TY BCS   | Vishwalata College             | MCS   |
| Gude Romai Buntosn           | TT Bes   | Bhatgaon                       | Wes   |
| Gavit Dhanajay Anil          | TY BCS   | Vishwalata College             | MCS   |
| Guvit Bhunajay 7 min         | TT Bes   | Bhatgaon                       | Wes   |
| Govind Pranita Sunil         | TY BCS   | Vishwalata College             | MCS   |
|                              | TT BCS   | Bhatgaon                       | Wes   |
| Gaikwad Shubham              |          | New Arts college,              |       |
| Babasaheb                    | TY B-Sc  | Nagar                          | MSc   |
| Gunjal Rahul                 | TT D-SC  | New Arts college,              | WISC  |
| Dattatray                    | TY B-Sc  | Nagar                          | MSc   |
| Dattatray                    | 11 D-SC  | New Arts college,              | WISC  |
| Khole Amol Bhaskar           | TY B-Sc  | Nagar                          | MSc   |
| Salmuthe Akash               | 11 D-SC  | C                              | MSC   |
| Balasaheb                    | TY B-Sc  | New Arts college,              | MSc   |
|                              | 1 1 D-SC | Nagar                          | MSC   |
| Somase Sachin                | TWD C.   | New Arts college,              | MC -  |
| Rajaram                      | TY B-Sc  | Nagar                          | MSc   |
| Padolkar Suraj Dipak         | TYBCOM   | Vishwalata College<br>Bhatgaon | M.Com |
| Zirwal Vaishali              |          | Vishwalata College             |       |
| Mohan                        | TY B-Sc  | Bhatgaon                       | MSc   |
|                              |          | Vishwalata College             |       |
| Jadhav Rutuja Kiran          | TY B-Sc  | Bhatgaon                       | MSc   |
| Wackchoure Shivam            | B.Com    | Vishwalata College             | M.Com |
| Babasaheb                    |          | Bhatgaon                       |       |
| Janrao Tejas                 | B.Com    | Vishwalata College             | M.Com |
| Rajendra                     |          | Bhatgaon                       |       |
| Sansare Shivani              | BCS      | Vishwalata College             | M.Com |
| Bhagwat                      |          | Bhatgaon                       |       |
| Mahale Ganesh                | B.Com    | Vishwalata College             | M.Com |
| Kailas                       |          | Bhatgaon                       |       |
| Mahale Saurabh               | BCS      | Vishwalata College             | M.C.S |
| Namdeo                       |          | Bhatgaon                       |       |
| Bhorkade Shital              | B.Com    | Vishwalata College             | M.Com |
| Rajenra                      |          | Bhatgaon                       |       |
| Sonawane Suvarna             | B.Com    | Vishwalata College             | M.Com |
| Narayan                      |          | Bhatgaon                       |       |
| Ahre Ankush Sharad           | BCS      | Sinhagad College Pune          | MCA   |
| 1 1110 1 1111 William        | 200      | Zimingua Conege i une          |       |