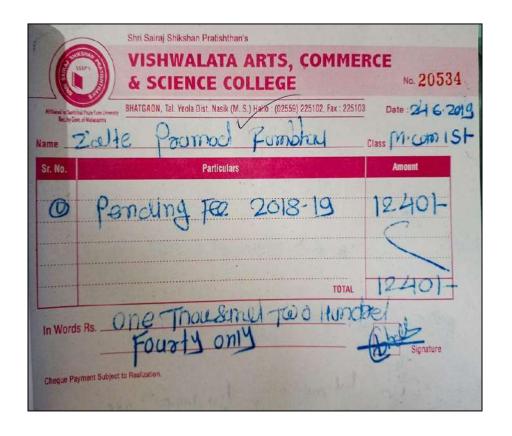

| Shaikh Salman Gulab            | TYBcom | Vishwalata College<br>Bhatgaon | M.Com |
|--------------------------------|--------|--------------------------------|-------|
| Shaikh Shehbaj Daud            | TYBcom | Vishwalata College<br>Bhatgaon | M.Com |
| Aher Tejashri Shivaji          | TYBBA  | Vishwalata College<br>Bhatgaon | M.Com |
| Shewale Harshal<br>Samadhan    | TY BCA | Vishwalata College<br>Bhatgaon | MCS   |
| Nighut Avinash<br>Annasaheb    | TY BCA | Vishwalata College<br>Bhatgaon | M.Com |
| Zalte Pramod<br>Rambhau        | TYBcom | Vishwalata College<br>Bhatgaon | M.Com |
| Kolhe Rushikesh<br>Dnyaneshwar | TY BCS | Vishwalata College<br>Bhatgaon | M.Com |
| Pabale Ashiket<br>Suryabhan    | TY BCA | Vishwalata College<br>Bhatgaon | M.Com |
| Gaikwad Rutuja<br>Kailas       | TY BCS | Vishwalata College<br>Bhatgaon | MCS   |
| Dane Jitendra Sudam            | TYBCA  | Vishwalata College<br>Bhatgaon | M.COM |
| Shewale Gaurav<br>Sanjay       | TYBCS  | Vishwalata College<br>Bhatgaon | M.C.S |
| Sonaje Akshay<br>Madhav        | BCS    | Vishwalata College<br>Bhatgaon | M.C.S |
| Wable Shyamrao<br>Vijay        | Bcom   | Vishwalata College<br>Bhatgaon | M.COM |
| Jadhav Ajit Popat              | Bcs    | Vishwalata College<br>Bhatgaon | M.C.S |
| Shewale Ajay Jibhau            | BCS    | Vishwalata College<br>Bhatgaon | M.C.S |
| Kshtriya Mayur<br>Mukund       | B.com  | Vishwalata<br>College,Bhatgaon | M.Com |
| Wagh Sagar Dattu               | BCA    | Vishwalata<br>College,Bhatgaon | M.Com |
| Aher Samruddhi<br>Abhimanu     | BCS    | Vishwalata<br>College,Bhatgaon | M.C S |
| Madhavai Santosh<br>Changdeo   | B.Com  | Vishwalata<br>College,Bhatgaon | M.Com |
| Sonawane Rani<br>Sanjay        | TYBcom | Vishwalata College<br>Bhatgaon | M.Com |
| Gaikwad Shital<br>Ramkrushna   | TYBcom | Vishwalata College<br>Bhatgaon | M.Com |
| Danej Dhanshri<br>Kishor       | TYBcom | Vishwalata College<br>Bhatgaon | M.Com |