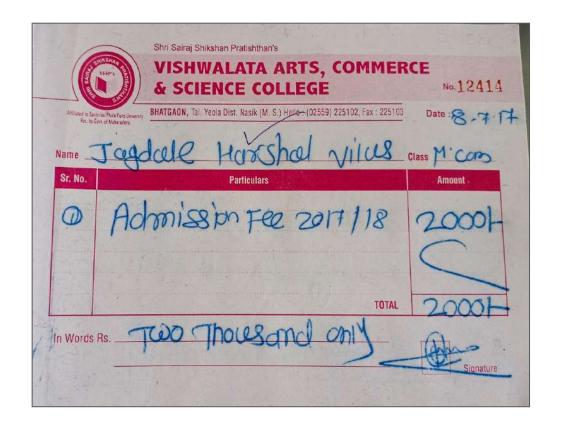

#### **Data Template**

5.2.2 Average percentage of students progressing to higher education during the last five years

| Name of student enrolling into higher education | Program graduated from | Name of institution joined | Name of programme admitted to |
|-------------------------------------------------|------------------------|----------------------------|-------------------------------|
| Gaikwad Sandip                                  |                        | Vishwalata College         |                               |
| Rosaheb                                         | TY-BBA                 | Bhatgaon                   | M.Com                         |
|                                                 | T ENGL                 | Vishwalata College         |                               |
| Sali Vishal Sanjay                              | TY-BBA                 | Bhatgaon                   | M.Com                         |
| The state of the                                |                        | Vishwalata College         |                               |
| Jagdale Harshal Vilas                           | TY B-Com               | Bhatgaon                   | M.Com                         |
| Jadhav Vishal                                   |                        | Vishwalata College         |                               |
| Dnyaneshwar                                     | TY B-Com               | Bhatgaon                   | M.Com                         |
|                                                 |                        | Vishwalata College         | 544 /                         |
| Zalte Sandip Vijay                              | TY B-Com               | Bhatgaon                   | M.Com                         |
| Athshere Varsha                                 | TY BCS                 | Vishwalata College         | MCS                           |
| Ganpat                                          |                        | Bhatgaon                   |                               |
| Pawar Mahesh                                    | TY BCS                 | Vishwalata College         | MCS                           |
| Nanaji                                          |                        | Bhatgaon                   |                               |
| Shelar Bharti Sampat                            | TY BCS                 | Vishwalata College         | MCS                           |
|                                                 |                        | Bhatgaon                   |                               |
| Gaikwad Amol                                    | TY BCA                 | Vishwalata College         | MCS                           |
| Chandrabhan                                     |                        | Bhatgaon                   |                               |
| Suryawanshi Manoj                               | TYBCS                  | Vishwalata College         | MCS                           |
| Pratap                                          |                        | Bhatgaon                   |                               |
| Pathan Ashib Abdul                              | TYBcom                 | Vishwalata College         | M.Com                         |
|                                                 |                        | Bhatgaon                   |                               |