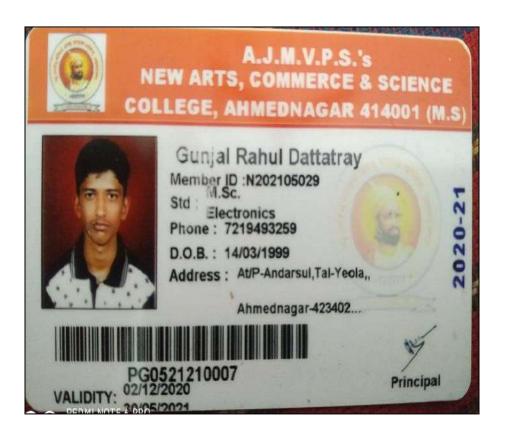

| Sonawane Prakash<br>Sahebrao | TY BCA   | Vishwalata College<br>Bhatgaon | M.Com |
|------------------------------|----------|--------------------------------|-------|
| Chuniyan Kartik              | TY BCS   | Vishwalata College             | MCS   |
| Matrulal                     | TT BCS   | Bhatgaon                       | Wes   |
| Dalvi Suraj                  | TY BCS   | Vishwalata College             | MCS   |
| Chandrakant                  | TT Bes   | Bhatgaon                       | Wes   |
| Gade Komal Santosh           | TY BCS   | Vishwalata College             | MCS   |
| Gude Romai Buntosn           | TT Bes   | Bhatgaon                       | Wes   |
| Gavit Dhanajay Anil          | TY BCS   | Vishwalata College             | MCS   |
| Guvit Bhunajay 7 min         | TT Bes   | Bhatgaon                       | Wes   |
| Govind Pranita Sunil         | TY BCS   | Vishwalata College             | MCS   |
|                              | TT BCS   | Bhatgaon                       | Wes   |
| Gaikwad Shubham              |          | New Arts college,              |       |
| Babasaheb                    | TY B-Sc  | Nagar                          | MSc   |
| Gunjal Rahul                 | TT D-SC  | New Arts college,              | WISC  |
| Dattatray                    | TY B-Sc  | Nagar                          | MSc   |
| Dattatray                    | 11 D-SC  | New Arts college,              | WISC  |
| Khole Amol Bhaskar           | TY B-Sc  | Nagar                          | MSc   |
| Salmuthe Akash               | 11 D-SC  | C                              | MSC   |
| Balasaheb                    | TY B-Sc  | New Arts college,              | MSc   |
|                              | 1 1 D-SC | Nagar                          | MSC   |
| Somase Sachin                | TWD C.   | New Arts college,              | MC -  |
| Rajaram                      | TY B-Sc  | Nagar                          | MSc   |
| Padolkar Suraj Dipak         | TYBCOM   | Vishwalata College<br>Bhatgaon | M.Com |
| Zirwal Vaishali              |          | Vishwalata College             |       |
| Mohan                        | TY B-Sc  | Bhatgaon                       | MSc   |
|                              |          | Vishwalata College             |       |
| Jadhav Rutuja Kiran          | TY B-Sc  | Bhatgaon                       | MSc   |
| Wackchoure Shivam            | B.Com    | Vishwalata College             | M.Com |
| Babasaheb                    |          | Bhatgaon                       |       |
| Janrao Tejas                 | B.Com    | Vishwalata College             | M.Com |
| Rajendra                     |          | Bhatgaon                       |       |
| Sansare Shivani              | BCS      | Vishwalata College             | M.Com |
| Bhagwat                      |          | Bhatgaon                       |       |
| Mahale Ganesh                | B.Com    | Vishwalata College             | M.Com |
| Kailas                       |          | Bhatgaon                       |       |
| Mahale Saurabh               | BCS      | Vishwalata College             | M.C.S |
| Namdeo                       |          | Bhatgaon                       |       |
| Bhorkade Shital              | B.Com    | Vishwalata College             | M.Com |
| Rajenra                      |          | Bhatgaon                       |       |
| Sonawane Suvarna             | B.Com    | Vishwalata College             | M.Com |
| Narayan                      |          | Bhatgaon                       |       |
| Ahre Ankush Sharad           | BCS      | Sinhagad College Pune          | MCA   |
| 1 1110 1 1111 William        | 200      | Zimingua Conege i une          |       |