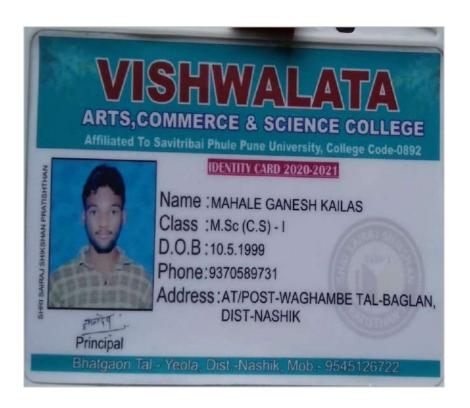

#### **Data Template**

5.2.2 Average percentage of students progressing to higher education during the last five years

| Name of student enrolling into higher education | Program graduated from | Name of institution joined | Name of programme admitted to |
|-------------------------------------------------|------------------------|----------------------------|-------------------------------|
| Gaikwad Sandip                                  |                        | Vishwalata College         |                               |
| Rosaheb                                         | TY-BBA                 | Bhatgaon                   | M.Com                         |
|                                                 | T ENGL                 | Vishwalata College         |                               |
| Sali Vishal Sanjay                              | TY-BBA                 | Bhatgaon                   | M.Com                         |
| The state of the                                |                        | Vishwalata College         |                               |
| Jagdale Harshal Vilas                           | TY B-Com               | Bhatgaon                   | M.Com                         |
| Jadhav Vishal                                   |                        | Vishwalata College         |                               |
| Dnyaneshwar                                     | TY B-Com               | Bhatgaon                   | M.Com                         |
|                                                 |                        | Vishwalata College         | 544 /                         |
| Zalte Sandip Vijay                              | TY B-Com               | Bhatgaon                   | M.Com                         |
| Athshere Varsha                                 | TY BCS                 | Vishwalata College         | MCS                           |
| Ganpat                                          |                        | Bhatgaon                   |                               |
| Pawar Mahesh                                    | TY BCS                 | Vishwalata College         | MCS                           |
| Nanaji                                          |                        | Bhatgaon                   |                               |
| Shelar Bharti Sampat                            | TY BCS                 | Vishwalata College         | MCS                           |
|                                                 |                        | Bhatgaon                   |                               |
| Gaikwad Amol                                    | TY BCA                 | Vishwalata College         | MCS                           |
| Chandrabhan                                     |                        | Bhatgaon                   |                               |
| Suryawanshi Manoj                               | TYBCS                  | Vishwalata College         | MCS                           |
| Pratap                                          |                        | Bhatgaon                   |                               |
| Pathan Ashib Abdul                              | TYBcom                 | Vishwalata College         | M.Com                         |
|                                                 |                        | Bhatgaon                   |                               |

| Sonawane Prakash<br>Sahebrao | TY BCA   | Vishwalata College<br>Bhatgaon | M.Com |
|------------------------------|----------|--------------------------------|-------|
| Chuniyan Kartik              | TY BCS   | Vishwalata College             | MCS   |
| Matrulal                     | TT BCS   | Bhatgaon                       | Wes   |
| Dalvi Suraj                  | TY BCS   | Vishwalata College             | MCS   |
| Chandrakant                  | TT Bes   | Bhatgaon                       | Wes   |
| Gade Komal Santosh           | TY BCS   | Vishwalata College             | MCS   |
| Gude Romai Buntosn           | TT Bes   | Bhatgaon                       | Wes   |
| Gavit Dhanajay Anil          | TY BCS   | Vishwalata College             | MCS   |
| Guvit Bhunajay 7 min         | TT Bes   | Bhatgaon                       | Wes   |
| Govind Pranita Sunil         | TY BCS   | Vishwalata College             | MCS   |
|                              | TT BCS   | Bhatgaon                       | Wes   |
| Gaikwad Shubham              |          | New Arts college,              |       |
| Babasaheb                    | TY B-Sc  | Nagar                          | MSc   |
| Gunjal Rahul                 | TT D-SC  | New Arts college,              | WISC  |
| Dattatray                    | TY B-Sc  | Nagar                          | MSc   |
| Dattatray                    | 11 D-SC  | New Arts college,              | WISC  |
| Khole Amol Bhaskar           | TY B-Sc  | Nagar                          | MSc   |
| Salmuthe Akash               | 11 D-SC  | C                              | MSC   |
| Balasaheb                    | TY B-Sc  | New Arts college,              | MSc   |
|                              | 1 1 D-SC | Nagar                          | MSC   |
| Somase Sachin                | TWD C.   | New Arts college,              | MC -  |
| Rajaram                      | TY B-Sc  | Nagar                          | MSc   |
| Padolkar Suraj Dipak         | TYBCOM   | Vishwalata College<br>Bhatgaon | M.Com |
| Zirwal Vaishali              |          | Vishwalata College             |       |
| Mohan                        | TY B-Sc  | Bhatgaon                       | MSc   |
|                              |          | Vishwalata College             |       |
| Jadhav Rutuja Kiran          | TY B-Sc  | Bhatgaon                       | MSc   |
| Wackchoure Shivam            | B.Com    | Vishwalata College             | M.Com |
| Babasaheb                    |          | Bhatgaon                       |       |
| Janrao Tejas                 | B.Com    | Vishwalata College             | M.Com |
| Rajendra                     |          | Bhatgaon                       |       |
| Sansare Shivani              | BCS      | Vishwalata College             | M.Com |
| Bhagwat                      |          | Bhatgaon                       |       |
| Mahale Ganesh                | B.Com    | Vishwalata College             | M.Com |
| Kailas                       |          | Bhatgaon                       |       |
| Mahale Saurabh               | BCS      | Vishwalata College             | M.C.S |
| Namdeo                       |          | Bhatgaon                       |       |
| Bhorkade Shital              | B.Com    | Vishwalata College             | M.Com |
| Rajenra                      |          | Bhatgaon                       |       |
| Sonawane Suvarna             | B.Com    | Vishwalata College             | M.Com |
| Narayan                      |          | Bhatgaon                       |       |
| Ahre Ankush Sharad           | BCS      | Sinhagad College Pune          | MCA   |
| 1 1110 1 1111 William        | 200      | Zimingua Conege i une          |       |