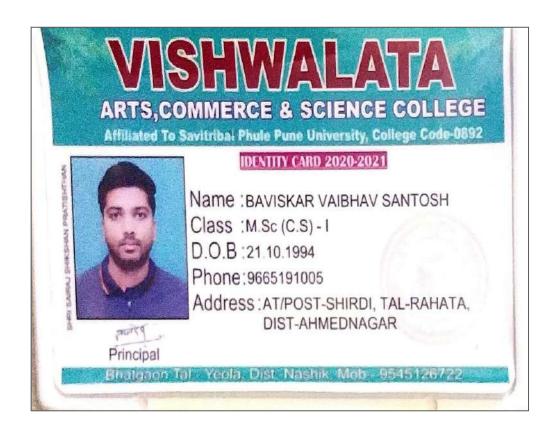

#### **Data Template**

5.2.2 Average percentage of students progressing to higher education during the last five years

| Name of student enrolling into higher education | Program graduated from | Name of institution joined | Name of programme admitted to |
|-------------------------------------------------|------------------------|----------------------------|-------------------------------|
| Gaikwad Sandip                                  |                        | Vishwalata College         |                               |
| Rosaheb                                         | TY-BBA                 | Bhatgaon                   | M.Com                         |
|                                                 | T ENGL                 | Vishwalata College         |                               |
| Sali Vishal Sanjay                              | TY-BBA                 | Bhatgaon                   | M.Com                         |
| The state of the                                |                        | Vishwalata College         |                               |
| Jagdale Harshal Vilas                           | TY B-Com               | Bhatgaon                   | M.Com                         |
| Jadhav Vishal                                   |                        | Vishwalata College         |                               |
| Dnyaneshwar                                     | TY B-Com               | Bhatgaon                   | M.Com                         |
|                                                 |                        | Vishwalata College         | 544 /                         |
| Zalte Sandip Vijay                              | TY B-Com               | Bhatgaon                   | M.Com                         |
| Athshere Varsha                                 | TY BCS                 | Vishwalata College         | MCS                           |
| Ganpat                                          |                        | Bhatgaon                   |                               |
| Pawar Mahesh                                    | TY BCS                 | Vishwalata College         | MCS                           |
| Nanaji                                          |                        | Bhatgaon                   |                               |
| Shelar Bharti Sampat                            | TY BCS                 | Vishwalata College         | MCS                           |
|                                                 |                        | Bhatgaon                   |                               |
| Gaikwad Amol                                    | TY BCA                 | Vishwalata College         | MCS                           |
| Chandrabhan                                     |                        | Bhatgaon                   |                               |
| Suryawanshi Manoj                               | TYBCS                  | Vishwalata College         | MCS                           |
| Pratap                                          |                        | Bhatgaon                   |                               |
| Pathan Ashib Abdul                              | TYBcom                 | Vishwalata College         | M.Com                         |
|                                                 |                        | Bhatgaon                   |                               |