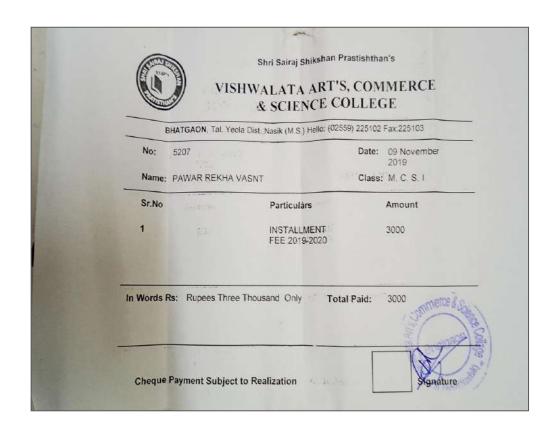

| Ghatkar Shubham<br>Suryakant  | TYBcom | Vishwalata College<br>Bhatgaon | M.Com |
|-------------------------------|--------|--------------------------------|-------|
| Ghodake Sachin<br>Prakash     | TYBcom | Vishwalata College<br>Bhatgaon | M.Com |
| Ushir Dnyaneshwar<br>Rangnath | TY BBA | Vishwalata College<br>Bhatgaon | M.Com |
| Paithankar Archana            | TYBCS  | Vishwalata College             | MCS   |
| Balu                          | TIDCS  | Bhatgaon                       | MCS   |
| Pawar Rekha Vasant            | TYBCS  | Vishwalata College             | MCS   |
| Tawai Kekila Vasant           | TIBES  | Bhatgaon                       | Mes   |
| Gaikwad Mahesh                | TYBCS  | Vishwalata College             | MCS   |
| Valmik                        | 11200  | Bhatgaon                       | 11100 |
| Limbore Nilesh                | TYBCS  | Vishwalata College             | MCS   |
| Shivlal                       | 11200  | Bhatgaon                       | 11100 |
| Kolage Vishal Sanjay          | TYBCS  | Vishwalata College             | MCS   |
| Trotage visital sanjay        | 11200  | Bhatgaon                       | 11100 |
| Aher Sham Sukdev              | TYBcom | Vishwalata College             | M.Com |
|                               |        | Bhatgaon                       |       |
| Shewale Shekhar               | TY BCA | Vishwalata College             | M.com |
| Bhaushan                      |        | Bhatgaon                       |       |
| Baviskar Vibhav               | TYBCS  | Vishwalata College             | M.com |
| Santosh                       |        | Bhatgaon                       |       |
| Dongare Seema                 | TYBCS  | Vishwalata College             | M.com |
| Sanjay                        |        | Bhatgaon                       |       |
| Bagul Umesh                   | TYBCS  | Vishwalata College             | M.CS  |
| Laxman                        |        | Bhatgaon                       |       |
| Chetan Nikam                  | TYBCS  | Vishwalata College             | M.CS  |
| Lubhan                        |        | Bhatgaon                       |       |
| Lambe Ashish                  | TYBBM  | Vishwalata College             | M.com |
| Dattatray                     |        | Bhatgaon                       |       |
| Borse Prashant                | BCA    | Vishwalata College             | M.com |
| Sanjay                        |        | Bhatgaon                       |       |
| Mitake Prajkta Nitin          | TYBCS  | Vishwalata College             | M.CS  |
|                               |        | Bhatgaon                       |       |
| Banbheru Vaibhav              | TY BBM | Vishwalata College             | M.Com |
| Mahendra                      |        | Bhatgaon                       |       |
| Gaikwad Valu                  | TY BCA | Vishwalata College             | M.Com |
| Narayan                       |        | Bhatgaon                       |       |
| Gaikwad Monali                | TYBCOM | Vishwalata College             | M.Com |
| Madhukar                      |        | Bhatgaon                       |       |
| Jagtap Prasad Dilip           | TYBCOM | Vishwalata College             | M.Com |
|                               |        | Bhatgaon                       |       |
| Shingade Satish               | TYBCOM | Vishwalata College             | M.Com |
| Bhaskar                       |        | Bhatgaon                       |       |