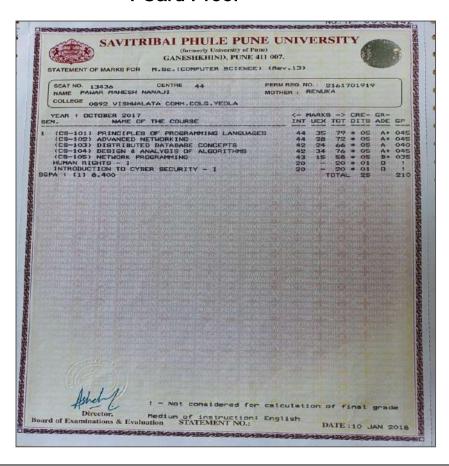

#### **Data Template**

5.2.2 Average percentage of students progressing to higher education during the last five years

| Name of student enrolling into higher education | Program graduated from | Name of institution joined | Name of programme admitted to |
|-------------------------------------------------|------------------------|----------------------------|-------------------------------|
| Gaikwad Sandip                                  |                        | Vishwalata College         |                               |
| Rosaheb                                         | TY-BBA                 | Bhatgaon                   | M.Com                         |
|                                                 | T ENGL                 | Vishwalata College         |                               |
| Sali Vishal Sanjay                              | TY-BBA                 | Bhatgaon                   | M.Com                         |
| The state of the                                |                        | Vishwalata College         |                               |
| Jagdale Harshal Vilas                           | TY B-Com               | Bhatgaon                   | M.Com                         |
| Jadhav Vishal                                   |                        | Vishwalata College         |                               |
| Dnyaneshwar                                     | TY B-Com               | Bhatgaon                   | M.Com                         |
|                                                 |                        | Vishwalata College         | 544 /                         |
| Zalte Sandip Vijay                              | TY B-Com               | Bhatgaon                   | M.Com                         |
| Athshere Varsha                                 | TY BCS                 | Vishwalata College         | MCS                           |
| Ganpat                                          |                        | Bhatgaon                   |                               |
| Pawar Mahesh                                    | TY BCS                 | Vishwalata College         | MCS                           |
| Nanaji                                          |                        | Bhatgaon                   |                               |
| Shelar Bharti Sampat                            | TY BCS                 | Vishwalata College         | MCS                           |
|                                                 |                        | Bhatgaon                   |                               |
| Gaikwad Amol                                    | TY BCA                 | Vishwalata College         | MCS                           |
| Chandrabhan                                     |                        | Bhatgaon                   |                               |
| Suryawanshi Manoj                               | TYBCS                  | Vishwalata College         | MCS                           |
| Pratap                                          |                        | Bhatgaon                   |                               |
| Pathan Ashib Abdul                              | TYBcom                 | Vishwalata College         | M.Com                         |
|                                                 |                        | Bhatgaon                   |                               |