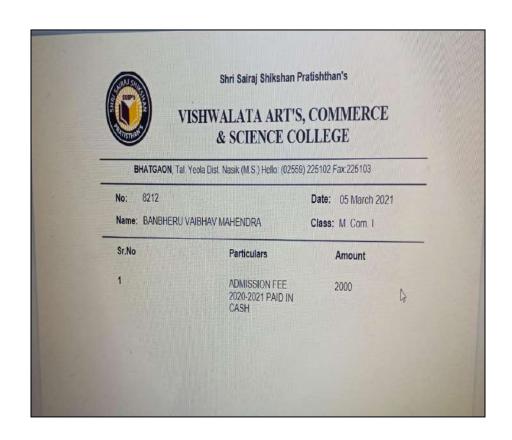

#### **Data Template**

5.2.2 Average percentage of students progressing to higher education during the last five years

| Name of student enrolling into higher education | Program graduated from | Name of institution joined | Name of programme admitted to |
|-------------------------------------------------|------------------------|----------------------------|-------------------------------|
| Gaikwad Sandip                                  |                        | Vishwalata College         |                               |
| Rosaheb                                         | TY-BBA                 | Bhatgaon                   | M.Com                         |
|                                                 | T ENGL                 | Vishwalata College         |                               |
| Sali Vishal Sanjay                              | TY-BBA                 | Bhatgaon                   | M.Com                         |
| The state of the                                |                        | Vishwalata College         |                               |
| Jagdale Harshal Vilas                           | TY B-Com               | Bhatgaon                   | M.Com                         |
| Jadhav Vishal                                   |                        | Vishwalata College         |                               |
| Dnyaneshwar                                     | TY B-Com               | Bhatgaon                   | M.Com                         |
|                                                 |                        | Vishwalata College         | 544 /                         |
| Zalte Sandip Vijay                              | TY B-Com               | Bhatgaon                   | M.Com                         |
| Athshere Varsha                                 | TY BCS                 | Vishwalata College         | MCS                           |
| Ganpat                                          |                        | Bhatgaon                   |                               |
| Pawar Mahesh                                    | TY BCS                 | Vishwalata College         | MCS                           |
| Nanaji                                          |                        | Bhatgaon                   |                               |
| Shelar Bharti Sampat                            | TY BCS                 | Vishwalata College         | MCS                           |
|                                                 |                        | Bhatgaon                   |                               |
| Gaikwad Amol                                    | TY BCA                 | Vishwalata College         | MCS                           |
| Chandrabhan                                     |                        | Bhatgaon                   |                               |
| Suryawanshi Manoj                               | TYBCS                  | Vishwalata College         | MCS                           |
| Pratap                                          |                        | Bhatgaon                   |                               |
| Pathan Ashib Abdul                              | TYBcom                 | Vishwalata College         | M.Com                         |
|                                                 |                        | Bhatgaon                   |                               |

| Ghatkar Shubham<br>Suryakant  | TYBcom | Vishwalata College<br>Bhatgaon | M.Com |
|-------------------------------|--------|--------------------------------|-------|
| Ghodake Sachin<br>Prakash     | TYBcom | Vishwalata College<br>Bhatgaon | M.Com |
| Ushir Dnyaneshwar<br>Rangnath | TY BBA | Vishwalata College<br>Bhatgaon | M.Com |
| Paithankar Archana            | TYBCS  | Vishwalata College             | MCS   |
| Balu                          | TIDCS  | Bhatgaon                       | MCS   |
| Pawar Rekha Vasant            | TYBCS  | Vishwalata College             | MCS   |
| Tawai Kekila Vasant           | TIBES  | Bhatgaon                       | Mes   |
| Gaikwad Mahesh                | TYBCS  | Vishwalata College             | MCS   |
| Valmik                        | 11200  | Bhatgaon                       | 11100 |
| Limbore Nilesh                | TYBCS  | Vishwalata College             | MCS   |
| Shivlal                       | 11200  | Bhatgaon                       | 11100 |
| Kolage Vishal Sanjay          | TYBCS  | Vishwalata College             | MCS   |
| Trotage visital sanjay        | 11200  | Bhatgaon                       | 11100 |
| Aher Sham Sukdev              | TYBcom | Vishwalata College             | M.Com |
|                               |        | Bhatgaon                       |       |
| Shewale Shekhar               | TY BCA | Vishwalata College             | M.com |
| Bhaushan                      |        | Bhatgaon                       |       |
| Baviskar Vibhav               | TYBCS  | Vishwalata College             | M.com |
| Santosh                       |        | Bhatgaon                       |       |
| Dongare Seema                 | TYBCS  | Vishwalata College             | M.com |
| Sanjay                        |        | Bhatgaon                       |       |
| Bagul Umesh                   | TYBCS  | Vishwalata College             | M.CS  |
| Laxman                        |        | Bhatgaon                       |       |
| Chetan Nikam                  | TYBCS  | Vishwalata College             | M.CS  |
| Lubhan                        |        | Bhatgaon                       |       |
| Lambe Ashish                  | TYBBM  | Vishwalata College             | M.com |
| Dattatray                     |        | Bhatgaon                       |       |
| Borse Prashant                | BCA    | Vishwalata College             | M.com |
| Sanjay                        |        | Bhatgaon                       |       |
| Mitake Prajkta Nitin          | TYBCS  | Vishwalata College             | M.CS  |
|                               |        | Bhatgaon                       |       |
| Banbheru Vaibhav              | TY BBM | Vishwalata College             | M.Com |
| Mahendra                      |        | Bhatgaon                       |       |
| Gaikwad Valu                  | TY BCA | Vishwalata College             | M.Com |
| Narayan                       |        | Bhatgaon                       |       |
| Gaikwad Monali                | TYBCOM | Vishwalata College             | M.Com |
| Madhukar                      |        | Bhatgaon                       |       |
| Jagtap Prasad Dilip           | TYBCOM | Vishwalata College             | M.Com |
|                               |        | Bhatgaon                       |       |
| Shingade Satish               | TYBCOM | Vishwalata College             | M.Com |
| Bhaskar                       |        | Bhatgaon                       |       |