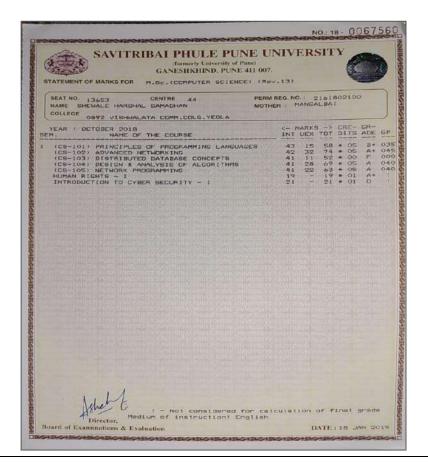

#### **Data Template**

5.2.2 Average percentage of students progressing to higher education during the last five years

| Name of student enrolling into higher education | Program graduated from | Name of institution joined | Name of programme admitted to |
|-------------------------------------------------|------------------------|----------------------------|-------------------------------|
| Gaikwad Sandip                                  |                        | Vishwalata College         |                               |
| Rosaheb                                         | TY-BBA                 | Bhatgaon                   | M.Com                         |
|                                                 | T ENGL                 | Vishwalata College         |                               |
| Sali Vishal Sanjay                              | TY-BBA                 | Bhatgaon                   | M.Com                         |
| The state of the                                |                        | Vishwalata College         |                               |
| Jagdale Harshal Vilas                           | TY B-Com               | Bhatgaon                   | M.Com                         |
| Jadhav Vishal                                   |                        | Vishwalata College         |                               |
| Dnyaneshwar                                     | TY B-Com               | Bhatgaon                   | M.Com                         |
|                                                 |                        | Vishwalata College         | 544 /                         |
| Zalte Sandip Vijay                              | TY B-Com               | Bhatgaon                   | M.Com                         |
| Athshere Varsha                                 | TY BCS                 | Vishwalata College         | MCS                           |
| Ganpat                                          |                        | Bhatgaon                   |                               |
| Pawar Mahesh                                    | TY BCS                 | Vishwalata College         | MCS                           |
| Nanaji                                          |                        | Bhatgaon                   |                               |
| Shelar Bharti Sampat                            | TY BCS                 | Vishwalata College         | MCS                           |
|                                                 |                        | Bhatgaon                   |                               |
| Gaikwad Amol                                    | TY BCA                 | Vishwalata College         | MCS                           |
| Chandrabhan                                     |                        | Bhatgaon                   |                               |
| Suryawanshi Manoj                               | TYBCS                  | Vishwalata College         | MCS                           |
| Pratap                                          |                        | Bhatgaon                   |                               |
| Pathan Ashib Abdul                              | TYBcom                 | Vishwalata College         | M.Com                         |
|                                                 |                        | Bhatgaon                   |                               |