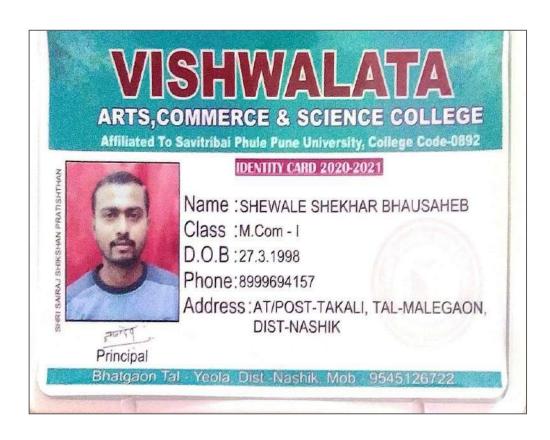

#### **Data Template**

5.2.2 Average percentage of students progressing to higher education during the last five years

| Name of student enrolling into higher education | Program graduated from | Name of institution joined | Name of programme admitted to |
|-------------------------------------------------|------------------------|----------------------------|-------------------------------|
| Gaikwad Sandip                                  |                        | Vishwalata College         |                               |
| Rosaheb                                         | TY-BBA                 | Bhatgaon                   | M.Com                         |
|                                                 | T ENGL                 | Vishwalata College         |                               |
| Sali Vishal Sanjay                              | TY-BBA                 | Bhatgaon                   | M.Com                         |
| The state of the                                |                        | Vishwalata College         |                               |
| Jagdale Harshal Vilas                           | TY B-Com               | Bhatgaon                   | M.Com                         |
| Jadhav Vishal                                   |                        | Vishwalata College         |                               |
| Dnyaneshwar                                     | TY B-Com               | Bhatgaon                   | M.Com                         |
|                                                 |                        | Vishwalata College         | 544 /                         |
| Zalte Sandip Vijay                              | TY B-Com               | Bhatgaon                   | M.Com                         |
| Athshere Varsha                                 | TY BCS                 | Vishwalata College         | MCS                           |
| Ganpat                                          |                        | Bhatgaon                   |                               |
| Pawar Mahesh                                    | TY BCS                 | Vishwalata College         | MCS                           |
| Nanaji                                          |                        | Bhatgaon                   |                               |
| Shelar Bharti Sampat                            | TY BCS                 | Vishwalata College         | MCS                           |
|                                                 |                        | Bhatgaon                   |                               |
| Gaikwad Amol                                    | TY BCA                 | Vishwalata College         | MCS                           |
| Chandrabhan                                     |                        | Bhatgaon                   |                               |
| Suryawanshi Manoj                               | TYBCS                  | Vishwalata College         | MCS                           |
| Pratap                                          |                        | Bhatgaon                   |                               |
| Pathan Ashib Abdul                              | TYBcom                 | Vishwalata College         | M.Com                         |
|                                                 |                        | Bhatgaon                   |                               |