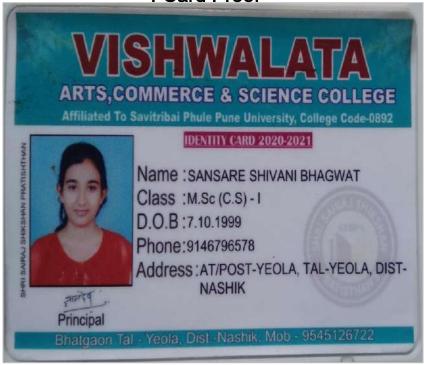

| Sonawane Prakash<br>Sahebrao | TY BCA   | Vishwalata College<br>Bhatgaon | M.Com |
|------------------------------|----------|--------------------------------|-------|
| Chuniyan Kartik              | TY BCS   | Vishwalata College             | MCS   |
| Matrulal                     | TT BCS   | Bhatgaon                       | Wes   |
| Dalvi Suraj                  | TY BCS   | Vishwalata College             | MCS   |
| Chandrakant                  | TT Bes   | Bhatgaon                       | Wes   |
| Gade Komal Santosh           | TY BCS   | Vishwalata College             | MCS   |
| Gude Romai Buntosn           | TT Bes   | Bhatgaon                       | Wes   |
| Gavit Dhanajay Anil          | TY BCS   | Vishwalata College             | MCS   |
| Guvit Bhunajay 7 min         | TT Bes   | Bhatgaon                       | Wes   |
| Govind Pranita Sunil         | TY BCS   | Vishwalata College             | MCS   |
|                              | TT BCS   | Bhatgaon                       | Wes   |
| Gaikwad Shubham              |          | New Arts college,              |       |
| Babasaheb                    | TY B-Sc  | Nagar                          | MSc   |
| Gunjal Rahul                 | TT D-SC  | New Arts college,              | WISC  |
| Dattatray                    | TY B-Sc  | Nagar                          | MSc   |
| Dattatray                    | 11 D-SC  | New Arts college,              | WISC  |
| Khole Amol Bhaskar           | TY B-Sc  | Nagar                          | MSc   |
| Salmuthe Akash               | 11 D-SC  | C                              | MSC   |
| Balasaheb                    | TY B-Sc  | New Arts college,              | MSc   |
|                              | 1 1 D-SC | Nagar                          | MSC   |
| Somase Sachin                | TWD C.   | New Arts college,              | MC -  |
| Rajaram                      | TY B-Sc  | Nagar                          | MSc   |
| Padolkar Suraj Dipak         | TYBCOM   | Vishwalata College<br>Bhatgaon | M.Com |
| Zirwal Vaishali              |          | Vishwalata College             |       |
| Mohan                        | TY B-Sc  | Bhatgaon                       | MSc   |
|                              |          | Vishwalata College             |       |
| Jadhav Rutuja Kiran          | TY B-Sc  | Bhatgaon                       | MSc   |
| Wackchoure Shivam            | B.Com    | Vishwalata College             | M.Com |
| Babasaheb                    |          | Bhatgaon                       |       |
| Janrao Tejas                 | B.Com    | Vishwalata College             | M.Com |
| Rajendra                     |          | Bhatgaon                       |       |
| Sansare Shivani              | BCS      | Vishwalata College             | M.Com |
| Bhagwat                      |          | Bhatgaon                       |       |
| Mahale Ganesh                | B.Com    | Vishwalata College             | M.Com |
| Kailas                       |          | Bhatgaon                       |       |
| Mahale Saurabh               | BCS      | Vishwalata College             | M.C.S |
| Namdeo                       |          | Bhatgaon                       |       |
| Bhorkade Shital              | B.Com    | Vishwalata College             | M.Com |
| Rajenra                      |          | Bhatgaon                       |       |
| Sonawane Suvarna             | B.Com    | Vishwalata College             | M.Com |
| Narayan                      |          | Bhatgaon                       |       |
| Ahre Ankush Sharad           | BCS      | Sinhagad College Pune          | MCA   |
| 1 1110 1 1111 William        | 200      | Zimingua Conege i une          |       |