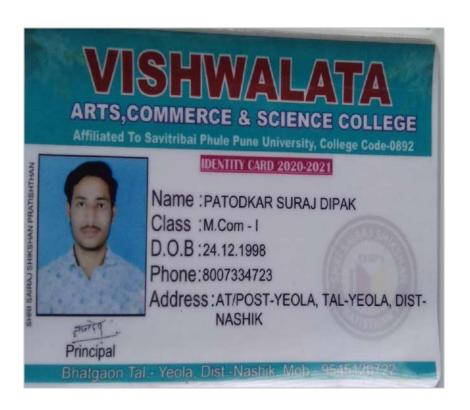

#### **Data Template**

5.2.2 Average percentage of students progressing to higher education during the last five years

| Name of student enrolling into higher education | Program graduated from | Name of institution joined | Name of programme admitted to |
|-------------------------------------------------|------------------------|----------------------------|-------------------------------|
| Gaikwad Sandip                                  |                        | Vishwalata College         |                               |
| Rosaheb                                         | TY-BBA                 | Bhatgaon                   | M.Com                         |
|                                                 | T ENGL                 | Vishwalata College         |                               |
| Sali Vishal Sanjay                              | TY-BBA                 | Bhatgaon                   | M.Com                         |
| The state of the                                |                        | Vishwalata College         |                               |
| Jagdale Harshal Vilas                           | TY B-Com               | Bhatgaon                   | M.Com                         |
| Jadhav Vishal                                   |                        | Vishwalata College         |                               |
| Dnyaneshwar                                     | TY B-Com               | Bhatgaon                   | M.Com                         |
|                                                 |                        | Vishwalata College         | 544 /                         |
| Zalte Sandip Vijay                              | TY B-Com               | Bhatgaon                   | M.Com                         |
| Athshere Varsha                                 | TY BCS                 | Vishwalata College         | MCS                           |
| Ganpat                                          |                        | Bhatgaon                   |                               |
| Pawar Mahesh                                    | TY BCS                 | Vishwalata College         | MCS                           |
| Nanaji                                          |                        | Bhatgaon                   |                               |
| Shelar Bharti Sampat                            | TY BCS                 | Vishwalata College         | MCS                           |
|                                                 |                        | Bhatgaon                   |                               |
| Gaikwad Amol                                    | TY BCA                 | Vishwalata College         | MCS                           |
| Chandrabhan                                     |                        | Bhatgaon                   |                               |
| Suryawanshi Manoj                               | TYBCS                  | Vishwalata College         | MCS                           |
| Pratap                                          |                        | Bhatgaon                   |                               |
| Pathan Ashib Abdul                              | TYBcom                 | Vishwalata College         | M.Com                         |
|                                                 |                        | Bhatgaon                   |                               |