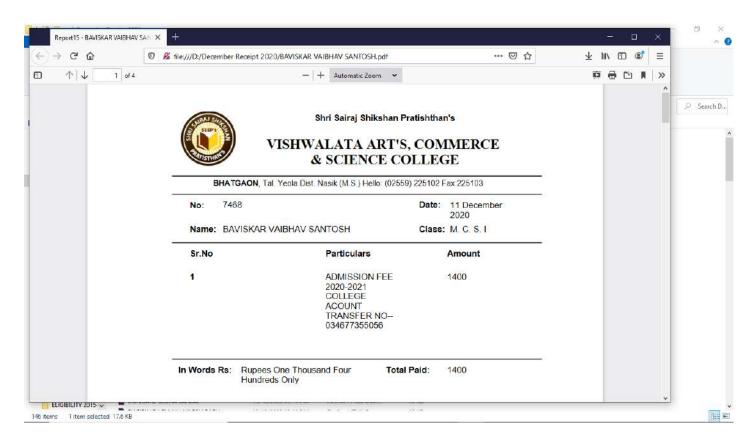

| Customer's Seal & Signature                                                                              |                         |                  |                            | 1                             |           |                      |

#### VISHWALATA ARTS.COMM.&SCEINCE COLLEGE BHATGAON YEOLA D-NASHIK SMS PURCHESE

#### Ledger Account 1-4-2019 TO 31-3-2020

Date Particular Vch Type Debit Credit

04/12/2019 State Bnak Of India online payment 5250

Dr. Closing Balalance 5250 5250



Principal

Perincipal

Astrivalata Arts Commercia

Soscience College Bhatgaoi

Tarai Visola Dist-Nashik

## **SMS Software Online Payment**



#### **Admission Software Bill**



### **Tally Software**



#### **SMS Software**



### **Admission Software**



#### **Examination Software**



## Scholarship: DBT Dashboard





दूरध्वनी क. ०२०-२५६०१२२३ ०२०-२५६०१३५३ naac@pun.unipune.ac.in



#### ना - हरकत प्रमाणपत्र

प्रमाणित करण्यात येते की, माहिती व्यवस्थापन प्रणाली(एम. आय. एस.) सन २०१९-२०२० या वेबपोर्टलवर साईराज शिक्षण प्रतिष्ठाण पुणे विश्वलता कॉलेज पत्ताः भारताव ता येवला जि नासिक ताः येवला जिः नाशिक पिनकोडः 423401 या महाविद्यालयाची शैक्षणिक व शैक्षणिकेतर वाबींची सर्व माहिती नोंदिविली आहे. महाविद्यालयाकडे माहिती व्यवस्थापन प्रणाली(एम. आय. एस.) सन २०१९-२०२० वावतची कोणतीही माहिती प्रलंबित नाही. सबव सदरील महाविद्यालयाची कामे विद्यापीठाच्या संबंधित कार्यवाहीकरीता स्विकारण्यास हरकत नाही.

दिनांक : 02/12/2019

ठिकाण : पुणे

Pens Art our E

(मुंजाजी वि. रासवे) उपकुलसचिव (अतिरिक्त कार्यभार)