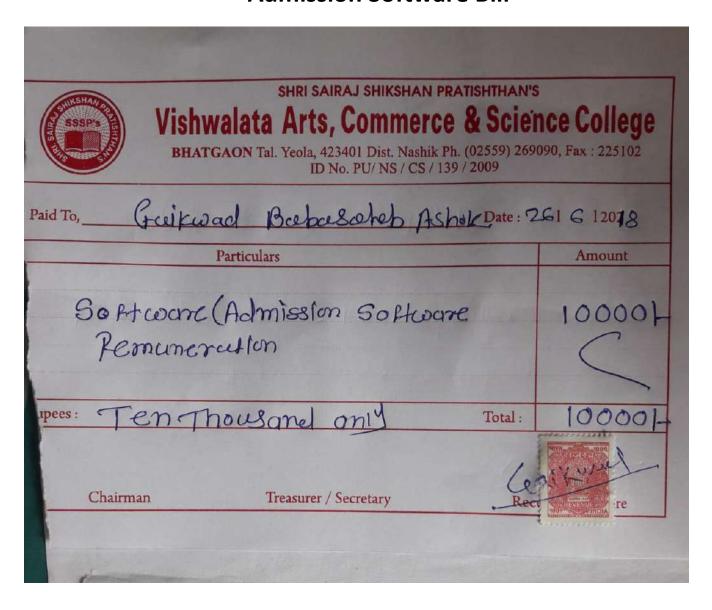

| AUTHORISED SIGNATORY          |           |                      |
|                                           | Customer's Seal & Signature                                                                              |                         |                  |                            | 1                             |           |                      |

#### VISHWALATA ARTS.COMM.&SCEINCE COLLEGE BHATGAON YEOLA D-NASHIK SMS PURCHESE

#### Ledger Account 1-4-2019 TO 31-3-2020

Date Particular Vch Type Debit Credit

04/12/2019 State Bnak Of India online payment 5250

Dr. Closing Balalance 5250 5250



Principal

Perincipal

Astrivalata Arts Commercia

Soscience College Bhatgaoi

Tarai Visola Dist-Nashik

## **SMS Software Online Payment**



#### **Admission Software Bill**



### **Tally Software**



#### **SMS Software**



### **Admission Software**



#### **Examination Software**



## Scholarship: DBT Dashboard





दूरध्वनी क. ०२०-२५६०१२२३ ०२०-२५६०१३५३ naac@pun.unipune.ac.in



#### ना - हरकत प्रमाणपत्र

प्रमाणित करण्यात येते की, माहिती व्यवस्थापन प्रणाली(एम. आय. एस.) सन २०१९-२०२० या वेबपोर्टलवर साईराज शिक्षण प्रतिष्ठाण पुणे विश्वलता कॉलेज पत्ताः भारताव ता येवला जि नासिक ताः येवला जिः नाशिक पिनकोडः 423401 या महाविद्यालयाची शैक्षणिक व शैक्षणिकेतर वाबींची सर्व माहिती नोंदिविली आहे. महाविद्यालयाकडे माहिती व्यवस्थापन प्रणाली(एम. आय. एस.) सन २०१९-२०२० वावतची कोणतीही माहिती प्रलंबित नाही. सबव सदरील महाविद्यालयाची कामे विद्यापीठाच्या संबंधित कार्यवाहीकरीता स्विकारण्यास हरकत नाही.

दिनांक : 02/12/2019

ठिकाण : पुणे

Pens Art our E

(मुंजाजी वि. रासवे) उपकुलसचि