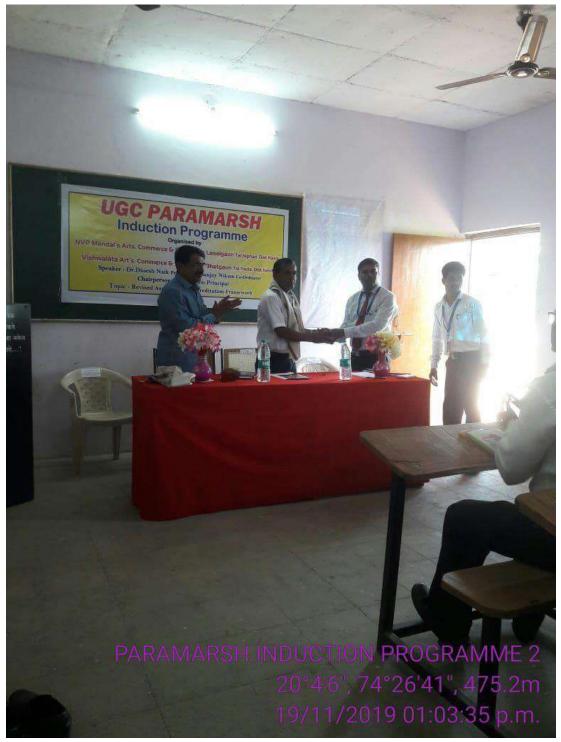

Feliciation of Dr. Sanjay Nikam in Vishwalata Arts, commerce and Science College, Bhatgaon by Prof. D.K.Kadam (Principal).

Felicitation of Prof. D.K Kadam principal of Vishawalata Arts, Commerce and Science College.

IQAC Co-Ordinator Dr. Sanjay Nikam (Lasalgaon College) Guidance about NAAC, IIQA, and SSR Report Writing.