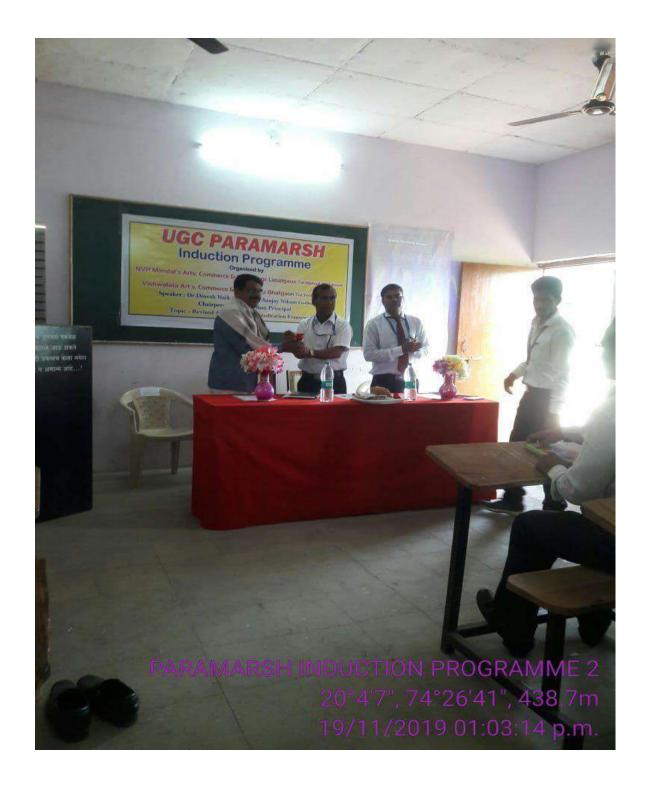

#### INDUCTION PROGRAMME UNDER UGC PARASAMARSH

Organized by Vishwalata Art's, Commerce and Science College Bhatgaon

On 19th Nov.2019

\*Venue\*

Shri Sairaj Shikshan Pratishthan's

#### Organizing Committee

Prof. D.K. Kadam (Principal)
Prof. A.P. Bale (IQAC Co-ordinator )
Prof. V.R. Nimbolkar (H.O.D.
Mgt.Dept.)
Prof. M.G. Kundare(H.O.D. Elect.
Dept.)

#### Resource Persons

Dr. Sanjay Nikam (NAAC Co-ordinator Lasalgon NVP College) Dr. Dinesh Naik (Principal of Lasalgaon NVP College)

#### Schedule of Seminar

### Monday 19th Nov.2019

11:00 to 1:00

1:00 to 2:00

2:00 to 4:00

4:00 to 4:30

4:30 to 5:00

#### Activity

**First Session** 

Lunch Break

Second Session

Question and Answer

valedictory Function

Shatgaon Spiente College

Vishwalata Arts Commerce & Science College Bhatgaoi Tal.Yeola Dist-Nashik