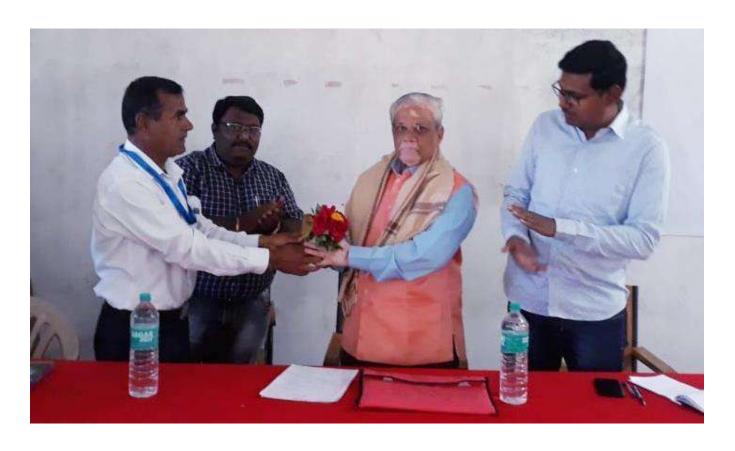

Bhatgao

Vishwatata Aris Commercia once College Bhatgad. al. Yeola Dist-Nashik

Feliciation of Dr. N.S. Dharmadhikari by Prof. D.K.Kadam (Principal) in Vishwalata Arts, commerce and Science College, Bhatgaon.

Feliciation of Dr. Sanjay Nikam in Vishwalata Arts, commerce and Science College, Bhatgaon by Prof. D.K.Kadam (Principal).

Felicitation of Prof. D.K Kadam principal of Vishawalata Arts, Commerce and Science College.