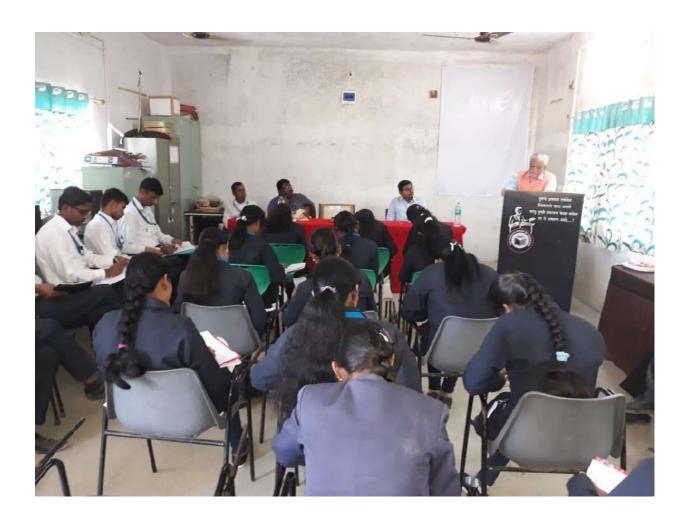

Dr. N.S. Dharmadhikari Sir Guidance about NAAC Accreditation process to teaching and non-teaching staff.

IQAC Co-Ordinator Dr. Sanjay Nikam (Lasalgaon College) Guidance about NAAC, IIQA, and SSR Report Writing.