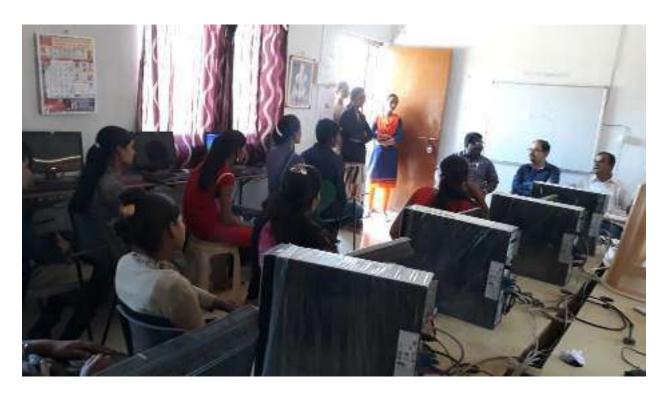

### Minutes of the Meeting

Meeting No - 2

Date - 29/08/2019

Hall No - 10

Present Member - 40

The second meeting of the internal quality assurance cell (IQAC) for the academic year 2019-20 was held on 28th August 2019 at 10.00 am in the IQAC Cell of Shri Sairaj Shikshan Pratisthan's Vishwalata Arts, Commerce and Science College Bhatgaon. The meeting was chaired by Prin. Driyandeo Kadam.

At the outset Prof. Dhole S B Faculty Member welcomes the chairperson of the meeting, Prin. Dnyandeo Kadam and all the members of IQAC. The following agenda items were discussed during the meeting and it was unanimously resolved to implement them.