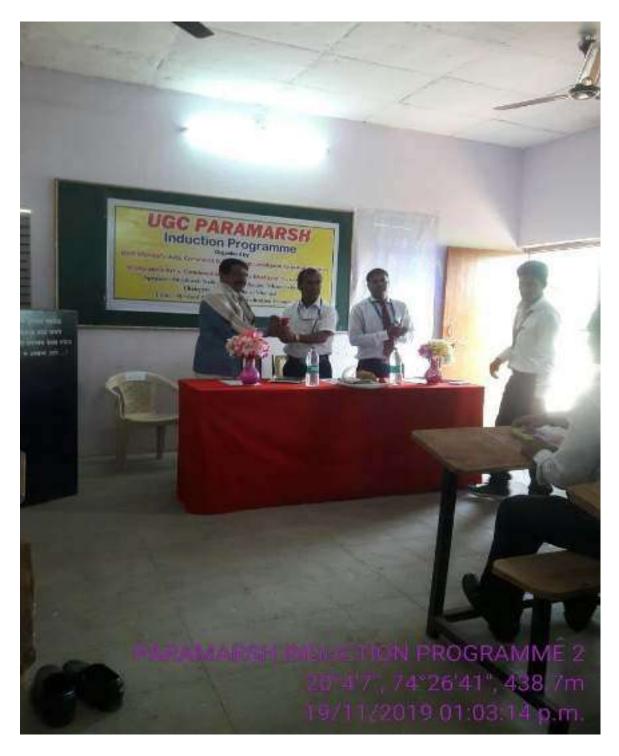

The meeting was adjourned after the vote of thanks of the chair.

| Sr. No. | Agenda                                                                    | Resolution                                                                                                                                                                    |
|---------|---------------------------------------------------------------------------|-------------------------------------------------------------------------------------------------------------------------------------------------------------------------------|
| 01      | To read and confirm minutes of<br>the previous meeting.                   | The minutes of previous meeting<br>read by the coordinator and<br>confirmed. As per the minutes of<br>meeting the action taken report is<br>briefly discussed in the meeting. |
| 02      | To introduce NAAC new<br>methodology                                      | Principal introduced NAAC new<br>Methodology.                                                                                                                                 |
| 03      | To discussion regarding NAAC new methodology                              | Need of NAAC Accreditation of<br>affiliated college/institution.                                                                                                              |
| 04      | To introduce roll & responsibility<br>of teaching and non teaching staff. | staff in NAAC Accreditation<br>process.                                                                                                                                       |
| 05      | To arrange Induction Programme<br>regarding UGC NAAC Paramarsh<br>Scheme  | To arrange one day Induction programme as on 19/11/2019 under the UGC NAAC Paramars scheme.                                                                                   |