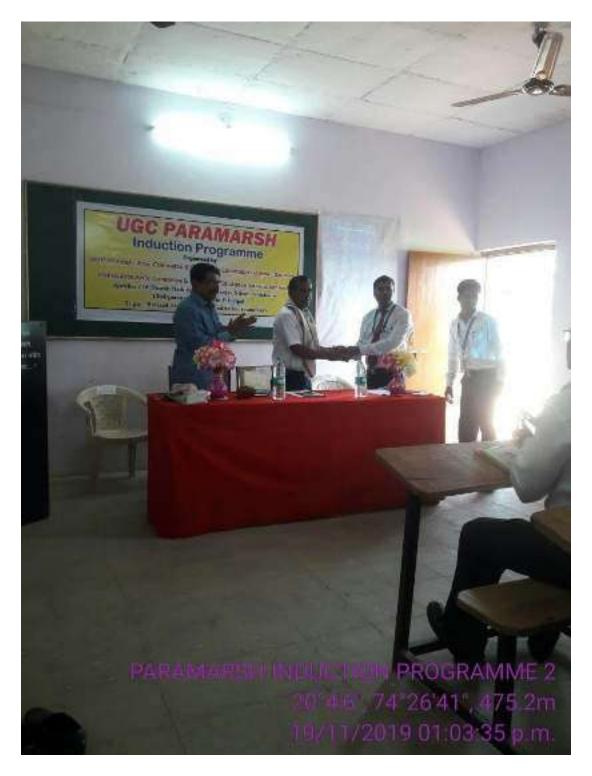

The meeting was adjourned after the vote of thanks of the chair.

| Sr. No. | Agenda                                                                    | Resolution                                                                                                                                                                    |
|---------|---------------------------------------------------------------------------|-------------------------------------------------------------------------------------------------------------------------------------------------------------------------------|
| 01      | To read and confirm minutes of<br>the previous meeting.                   | The minutes of previous meeting<br>read by the coordinator and<br>confirmed. As per the minutes of<br>meeting the action taken report is<br>briefly discussed in the meeting. |
| 02      | To introduce NAAC new<br>methodology                                      | Principal introduced NAAC new<br>Methodology.                                                                                                                                 |
| 03      | To discussion regarding NAAC new methodology                              | Need of NAAC Accreditation of<br>affiliated college/institution.                                                                                                              |
| 04      | To introduce roll & responsibility<br>of teaching and non teaching staff. | staff in NAAC Accreditation<br>process.                                                                                                                                       |
| 05      | To arrange Induction Programme<br>regarding UGC NAAC Paramarsh<br>Scheme  | To arrange one day Induction programme as on 19/11/2019 under the UGC NAAC Paramars scheme.                                                                                   |