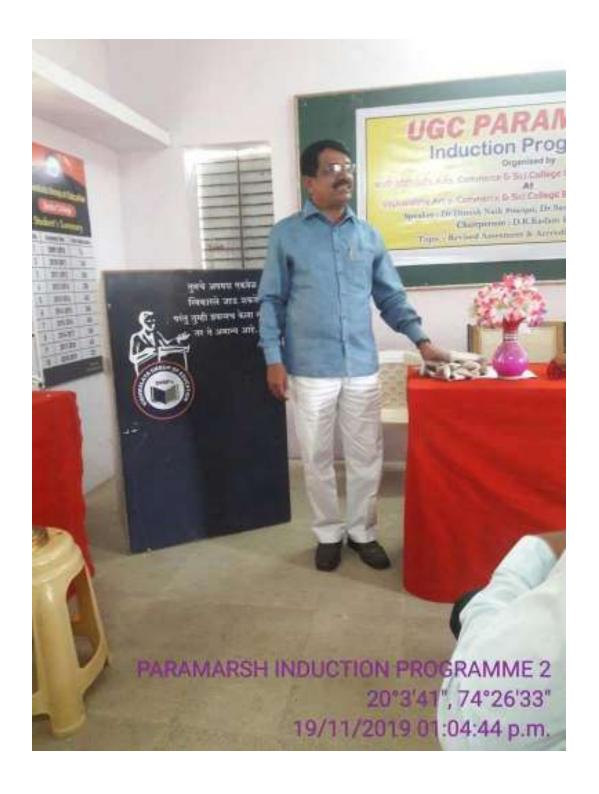

The meeting was adjourned after the vote of thanks of the chair.

| Sr. No. | Agenda                                                                    | Resolution                                                                                                                                                                    |
|---------|---------------------------------------------------------------------------|-------------------------------------------------------------------------------------------------------------------------------------------------------------------------------|
| 01      | To read and confirm minutes of<br>the previous meeting.                   | The minutes of previous meeting<br>read by the coordinator and<br>confirmed. As per the minutes of<br>meeting the action taken report is<br>briefly discussed in the meeting. |
| 02      | To introduce NAAC new<br>methodology                                      | Principal introduced NAAC new<br>Methodology.                                                                                                                                 |
| 03      | To discussion regarding NAAC new methodology                              | Need of NAAC Accreditation of<br>affiliated college/institution.                                                                                                              |
| 04      | To introduce roll & responsibility<br>of teaching and non teaching staff. | staff in NAAC Accreditation<br>process.                                                                                                                                       |
| 05      | To arrange Induction Programme<br>regarding UGC NAAC Paramarsh<br>Scheme  | To arrange one day Induction programme as on 19/11/2019 under the UGC NAAC Paramars scheme.                                                                                   |