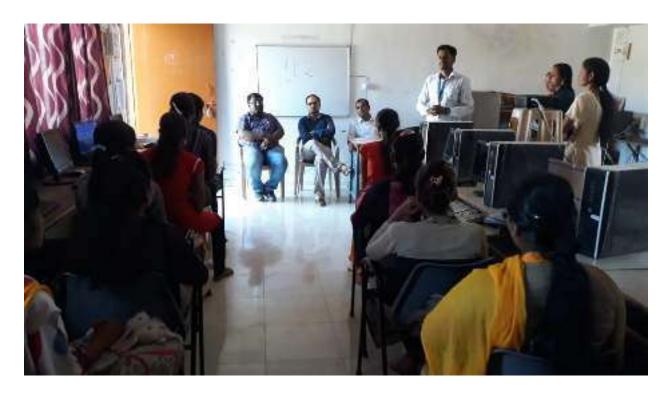

### Present Member - 11

The first meeting of the internal quality assurance cell (IQAC) for the academic year 2019-20 was held on 16<sup>th</sup> August 2019 at 10.00 am in the IQAC Cell of Shri Sairaj Shikshan Pratisthan's Vishwalata Arts, Commerce and Science College Bhatgaon. The meeting was chaired by Prin. Dnyandeo Kadam.

At the outset Prof. Akshay Bale IQAC Coordinator welcomes the chairperson of the meeting, Prin. Dnyandeo Kadam and all the members of IQAC. The following agenda items were discussed during the meeting and it was unanimously resolved to implement them.