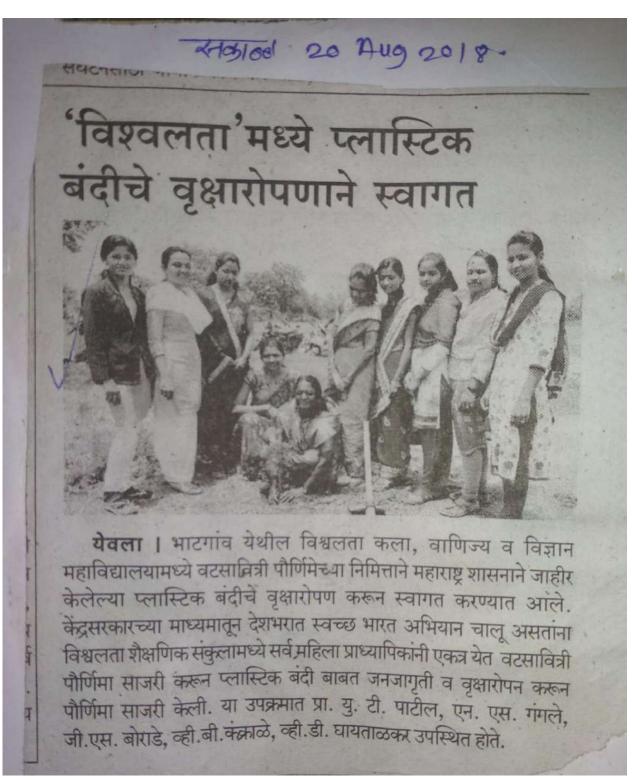

## 'क्लीन, ग्रीन येवला' उपक्रमाची सोशल हार्टबीटने केली सुरवात

सकाळ वृत्तसेवा

येवला, ता. २४ : येथील श्रीहरी शॉपीचे संचालक ज्ञानेश्वर लुटे सहा वर्षापासून प्राहकांना कुठलीही फ्लास्टिकची पिशवी देत नाही. त्यांच्या या सामाजिक कार्याचे कौतुक करत आज येथील सोशल हार्टबीट ऑगनायदेशनने त्यांच्या दुकानात जाठन रोपाची कुंडी देत सत्कार केला. निमित होते, ते संस्थेने आजपासून हाती पेतलेल्या 'कलान येवला, प्रोन येवला' लाकमाचे...!