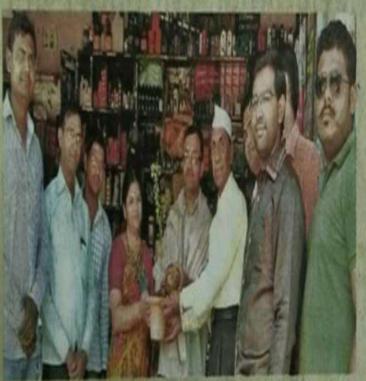

# ग्राहकाना प्लास्टिक पिशवी न देणाऱ्या लुटे यांचा सन्मान

शहरातील विंबुर रोडवरील श्रीहरी शॉपीचे मालक ज्ञानेस्वर लुटे सहा वर्षापासून प्राह्कांना कुठलोही फास्टिकची पिरावी देत नाहीत. पर्यायाने ग्राहकच आपापल्या घरून किरागा माल घेण्यासाटी कापडी पिशवी किंवा इतर पर्यापांचा वापर करतात. त्यामुळे त्यांच्या या कार्याची दखल घेत आज सुटे यांना तुळशीचे रोपटे देवून सन्मान करून या उपक्रमाची सरवात प्रमाक्त इसके यांच्या हस्ते झाली. इत व्यावसायिकांनीही प्लास्टिक पिरावीचा वापर करू नये, करत असल्यास या उपक्रमात्न त्यांना प्रेरण मिळेल, असे इतके यांनी