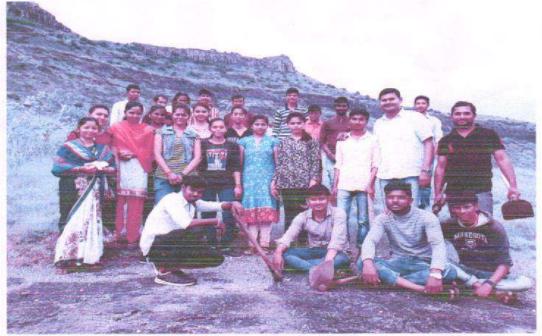

#### Report Of Tree Plantation

Ankai 3rd September 2017 Sunday.

Planting of two thousand seeds in the vicinity of Goraksanath fort is an innovative initiative of "Social Heartbeat Organization" ...

Considering rising global temperatures, pollution, cement forests and environmental degradation from human beings, a group of 25 people undertook a unique initiative. Also, the tree has various uses and benefits

Against this backdrop, the initiative of Clean Yeola-Green Yeola under the innovative concept of Mr. Bhushan Laghve and planting of 2,000 seedlings and conservation of existing seedlings was organized through a socially conscious organization called 'Social Heartbeat'. For this, a very thoughtful place was chosen at a distance of 12 km from Yeola.

Gorakshanath fort near Ankai. Ankai and its surroundings have natural and religious significance. Two thousand seeds were planted with the active participation of young men and women without any publicity sauce or any payment. In the saint tradition, the tree is also praised in which "Vrikshavalli Amha Soyare Vanchare" Abhanga like this is special because in Indian culture, seed