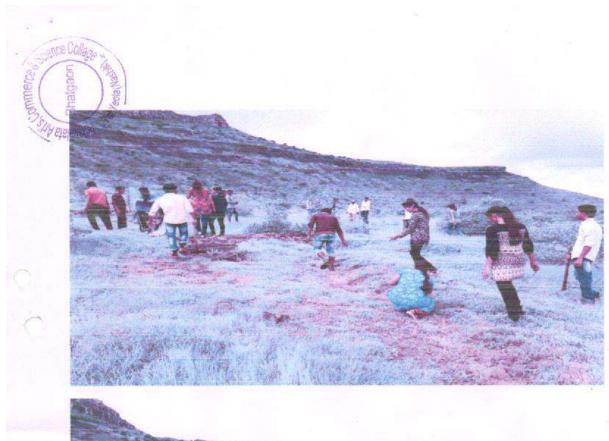

#### Report Of Tree Plantation

Ankai 3rd September 2017 Sunday.

Planting of two thousand seeds in the vicinity of Goraksanath fort is an innovative initiative of "Social Heartbeat Organization" ...

Considering rising global temperatures, pollution, cement forests and environmental degradation from human beings, a group of 25 people undertook a unique initiative. Also, the tree has various uses and benefits

Against this backdrop, the initiative of Clean Yeola-Green Yeola under the innovative concept of Mr. Bhushan Laghve and planting of 2,000 seedlings and conservation of existing seedlings was organized through a socially conscious organization called 'Social Heartbeat'. For this, a very thoughtful place was chosen at a distance of 12 km from Yeola.

Gorakshanath fort near Ankai. Ankai and its surroundings have natural and religious significance. Two thousand seeds were planted with the active participation of young men and women without any publicity sauce or any payment. In the saint tradition, the tree is also praised in which "Vrikshavalli Amha Soyare Vanchare" Abhanga like this is special because in Indian culture, seed