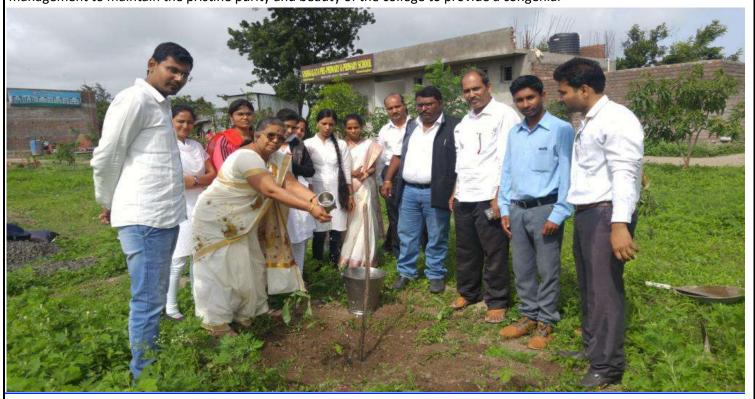

### 7.1.5 Green Campus Initiates include

- 1)Restricted entry of automobiles: The full fledged Transport department functions in college with 1 bus to provide transport facility to students and staff from various places.
- 2)use of Bicycle/battery powered vehicles: The Institution is Providing bicycles for the attainders.

  Implementing innovative methods to reduce vehicle fuel usage.
- 3) Pedestrian Friendly Pathways: The goal of these Pedestrian friendly roads is to preserve and enhance and to encourage walking as an attractive means of transportation as well as for leisure, recreation and health. Self Study Report of Vishwalata College
- 4)Ban on use of Plastic: Our college encourages students and staff not to use plastic bags. The security guard makes sure that no one enters the college campus with polythene bags. Students must be educated on the harmful effects of plastics. The management should conduct awareness programmes.
- 5) Green landscaping with trees and plants: Environment consciousness is enshrined in the mission of the college and tree plantation is the major concern of the management to maintain the pristine purity and beauty of the college to provide a congenial

Response: atmosphere for the academic and non-academic pursuits. Felling of one tree for the construction of building to meet the growing academic requirements is replaced by planting a few trees on the campus. Green audit of the campus is carried out by the staff periodically by supervising the maintenance of the existing trees and locating places for planting new trees. Areas are assigned to NSS Volunteers and the departments for planting, watering, weeding and maintaining the plants, greens, herbs and trees.

#### **GREEN LANDSCAPING WITH TREES AND PLANTS:**

Environment consciousness is enshrined in the mission of the college and tree plantation is the major concern of the management to maintain the pristine purity and beauty of the college to provide a congenial