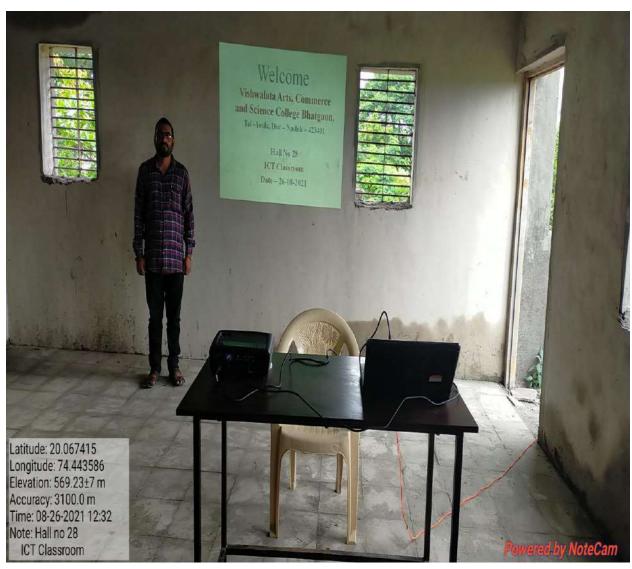

### Hall No.28 ICT Classroom

Principal
Vishwaista Arts Commerce
Science College, Bhatgaon
Tal Yeola Dist Nashik