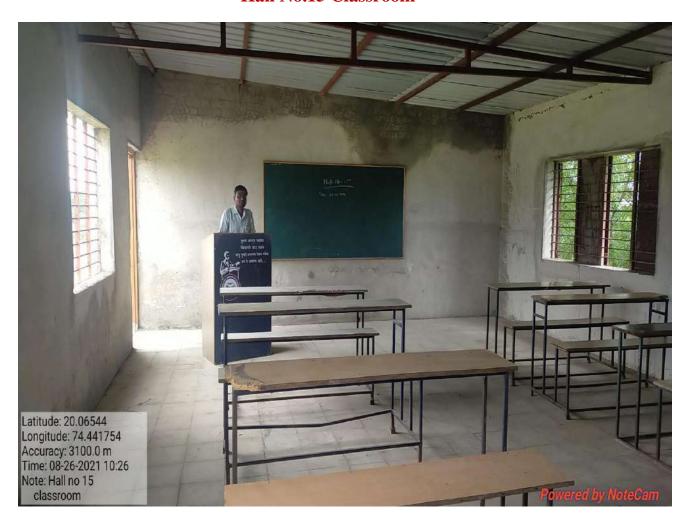

### Hall No.05 Classroom

Principal
Vishwaista Arts Commerce
Science College, Bhatgaon
Tal Yeola Dist. Nashik

Hall No.15 Classroom