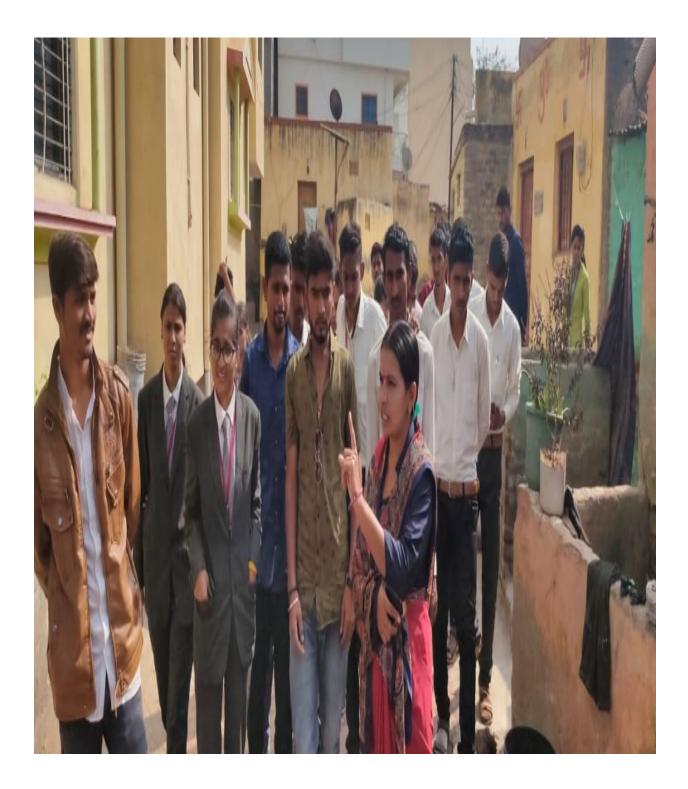

#### अहवाल- रस्ता सुरक्षा अभियान

श्री साईसन-शिक्षण प्रतिष्ठान संचलित विश्वलता कला, वाणिज्य व विह्नान महाविद्यालय भाटगांव ता-येवला जि नाशिक येथे विद्यार्थी कल्वाण मंडळ अंतगंत 'रस्ता सुरक्षा अभियान ' हे दि . २७ ऑगस्ट २०१६ रोजी पहाविद्यालयातील प्रथम वर्ष ची .सी .ए यो .यो .एम ची .कॉम तसेच व्दितीय वर्ष ची .सी .ए थी .यो .एम वी .कॉम मधील विद्यार्थीनीसाठी राथविण्यात आले . या अभियानात सुमारे ४५ विद्यार्थीनी राहभाग नोदवला .

रस्ता सुरक्षा अभियानास येवला येथील झेंडा झोरूम थे संवालक मा.सी. हर्षदा चौधरी व साझव्यक कु.गनिया कुलकर्णी यांस आंगतित करण्याल आले. कार्यक्रम उदधाटन प्रतंगी संरथंचे सचिव मा.धी.पि.सी.भंडारे, विश्यस्त मा.श्री.मुपणभाऊ लायवे व महाविधालयाचे उप-प्राचार्य श्री डि. के कदम आदी उपस्थित होते . मा.सी हर्षदा चौंधरी यांचा सत्कार झाल्यानंतर ते आपल्या भाषणांत म्हणाले की "झहरात वा मारिण भाणात दुवाकी पाडी चालवणे यांचे प्रंमाण मुर्लीनध्ये कभी आहेत . सरेघ ग्रापिण भाणातील मुर्शा म्हटले तर आपले घर व शाळा हा प्रवास पायी करतात ; दरसेजची धावयळ व वेळेवर पोहचणे चापाठी मुर्लीना दुवाकी चालवता वेणे आवश्यक आहे. परंतु दुचाकी शिकवणार कोण त्यासाठी? दुचाकी चालवयास कोण वेणार? आदी प्रश्न समेर येतात. या कारणांने एक विवशीय 'रस्ता सुरक्षा अभियान ' हे प्रत्येक गहाविद्यालयात येणे सब्सीचे केले आहे त्यानंतर पुढील भाषणांत ते म्हणाले की... आहरी भागात असतांना यदा कदाचित पायी चालण्याचा प्रसंग आला तर पायी चालणारा आसे किंवा गाडी धालवणारा वोधांसाठी चाहतुकीचे नियम महित असणे आवश्यक आहे .आवानक एखादे याहण आपल्या सगेर आले तर आपण वाहणांवावताचे सांकेतीक विन्हे लक्षात येकन सगेर पाहुन थांयावे झक्त्य झाल्यास ट्राफिक हवालचर धांची वदतीने रस्ता पर करा जर दुचाकी वाहण्य चालवत अराल तर रपीड कमी करा <u>..डील्यावर</u> हेल्भेट असु वया. जर