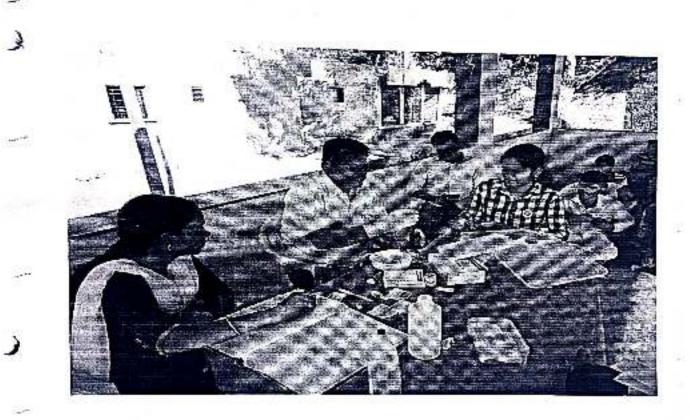

#### अहवाल- रस्ता सुरक्षा अभियान

श्री साईसन-शिक्षण प्रतिष्ठान संचलित विश्वलता कला, वाणिज्य व विह्नान महाविद्यालय भाटगांव ता-येवला जि नाशिक येथे विद्यार्थी कल्वाण मंडळ अंतगंत 'रस्ता सुरक्षा अभियान ' हे दि . २७ ऑगस्ट २०१६ रोजी पहाविद्यालयातील प्रथम वर्ष ची .सी .ए यो .यो .एम ची .कॉम तसेच व्दितीय वर्ष ची .सी .ए थी .यो .एम वी .कॉम मधील विद्यार्थीनीसाठी राथविण्यात आले . या अभियानात सुमारे ४५ विद्यार्थीनी राहभाग नोदवला .

रस्ता सुरक्षा अभियानास येवला येथील झेंडा झोरूम थे संवालक मा.सी. हर्षदा चौधरी व साझव्यक कु.गनिया कुलकर्णी यांस आंगतित करण्याल आले. कार्यक्रम उदधाटन प्रतंगी संरथंचे सचिव मा.धी.पि.सी.भंडारे, विश्यस्त मा.श्री.मुपणभाऊ लायवे व महाविधालयाचे उप-प्राचार्य श्री डि. के कदम आदी उपस्थित होते . मा.सी हर्षदा चौंधरी यांचा सत्कार झाल्यानंतर ते आपल्या भाषणांत म्हणाले की "झहरात वा मारिण भाणात दुवाकी पाडी चालवणे यांचे प्रंमाण मुर्लीनध्ये कभी आहेत . सरेघ ग्रापिण भाणातील मुर्शा म्हटले तर आपले घर व शाळा हा प्रवास पायी करतात ; दरसेजची धावयळ व वेळेवर पोहचणे चापाठी मुर्लीना दुवाकी चालवता वेणे आवश्यक आहे. परंतु दुचाकी शिकवणार कोण त्यासाठी? दुचाकी चालवयास कोण वेणार? आदी प्रश्न समेर येतात. या कारणांने एक विवशीय 'रस्ता सुरक्षा अभियान ' हे प्रत्येक गहाविद्यालयात येणे सब्सीचे केले आहे त्यानंतर पुढील भाषणांत ते म्हणाले की... आहरी भागात असतांना यदा कदाचित पायी चालण्याचा प्रसंग आला तर पायी चालणारा आसे किंवा गाडी धालवणारा वोधांसाठी चाहतुकीचे नियम महित असणे आवश्यक आहे .आवानक एखादे याहण आपल्या सगेर आले तर आपण वाहणांवावताचे सांकेतीक विन्हे लक्षात येकन सगेर पाहुन थांयावे झक्त्य झाल्यास ट्राफिक हवालचर धांची वदतीने रस्ता पर करा जर दुचाकी वाहण्य चालवत अराल तर रपीड कमी करा <u>..डील्यावर</u> हेल्भेट असु वया. जर

'रस्ता मुस्ता ऑफ्यांतर्गत ' खुन्मनिया कुल्कर्णी हे वियार्थीनी दुयाकी शिकण्यानुवीं काय तथारी कराववी , चांकाची हवा तपायणे , बेळ तपाल्पो इंडिकेंटर चालु आहे की बंद ईनमहिती लगजापुन सांगतांना विदार्थी लगवेत घेण्यात आतेले छावावित्र .