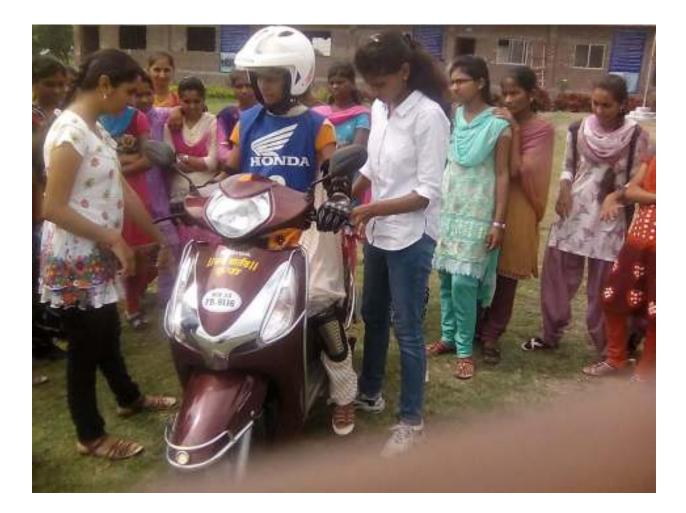

In the academic year 2016-17 this scheme was sanctioned as per letter with reference number 2016-17 / 348 dated on 14 Sep 2016. This scheme is only meant for girl students.

Nirbhay Kanya Abhiyan session was organized on 27 Aug. 2016. The first session was inaugurated Mrs. Harshada Chaudhari (Honda showroom's trusty & Asst. Mrs. Manisha Kulkarni, Yeola) presence of principal Kadam D.K.

In first session Mrs. Harshada Chaudhari & Asst. Mrs. Manisha Kulkarni, guided girls regardingRoad safety instructions.

Second session was organized on 27/11/2016 ,all girls were guided by Dr. Necta Patil (Yeola) on Health related blood pressure control and weight check up.

Vishwalata 2005 Commerce & Science Celloge Ehatgeon Tal Yeola Dist-Nashik प्रकारं

Introducing Traffic Rules Explained by-Hon.Shi.Vijay Palthankar -Photo -1

Road Sign and how Human Safety by using Helmet -Photo 2