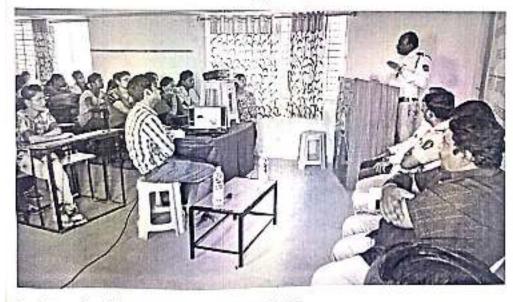

#### **Program 1:-Women Protection & Awarness**

This program was organized in 12 December 2018 on 10.00 am. The program was first started with Saraswati Puja. After that, the guests were felicitated by giving saplings without making a big fuss After that, Hon'ble Nanasaheb Nagdare, while giving valuable advice to the college girls, said that if anyone is doing injustice to you So the need of the hour is to be strong and resist injustice without enduring it. It is necessary to come forward. The law is always ready to protect you. If you find any kind of abuse, harassment, inappropriate behavior on you or around you, you need to stand up against it in time. Through the class teacher, through the principal, the complaint can be lodged with the women's grievance committee and through the police administration. In that fear but the one who bears injustice is more guilty than the one who does injustice. There is a big difference between real life in a movie or a series and it is very important to think about it and accept it. This was stated by Police Chief Nanasaheb Nagdare.

After that, Mr. Sandeep Patil interacted with the students and gave detailed information on important topics such as friendship on the internet, harassment by constant anonymous phone calls, obstruction in the middle of the road, obscene sarcasm by some naughty students, stalking to the house. He asserted that he would be given immediate and appropriate help through the Police Mitra amp, as well as the prompt action of the police station. Also resolved the young woman's doubts through question and answer.

Patil interacted freely with the students by contacting them on the internet, constantly harassing them by making anonymous phone calls, obstructing them in the middle of the road, making obscene remarks by some naughty students, chasing them home. He gave detailed discussion information on such an important factor. He asserted that you will be given immediate and appropriate help through the Police Mitra amp, as well as the prompt action of the police station. Also resolved the young woman's doubts through question and answer.

Guest Lecturer Police Chief Nanasaheb Nagdare & all Student

Shree Sairaj Shikshan Prathishtans

Vishwalata Art's,Commerce and Science college Bhatgaon Tal-Yeola Dist-Nashik