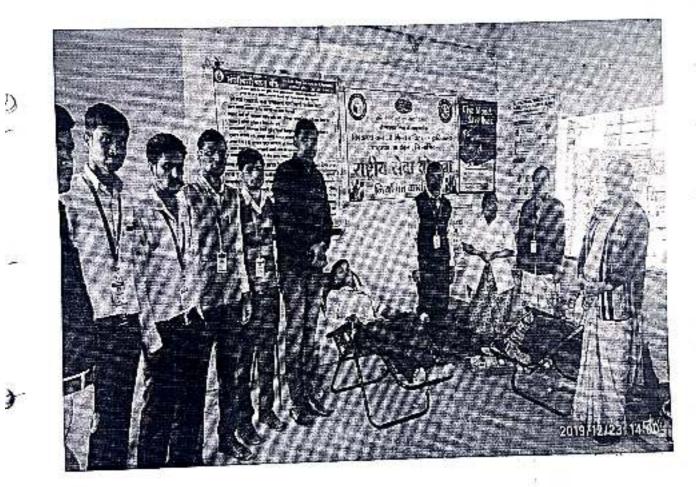

Nirbhay Kanya Abhiyan session was organized on 12 Dec. 2018. The first session was inaugurated Mr Nanasaheb Nagdare (Asst. Police Inspector, Yeola) presence of principal Kadam D.K.

In first session Mr. Nanasaheb Nagdare guided girls regarding Women Safety & Awareness (Mahila Suraksha and Janjagruti).

Second session was organized on 09/02/2019 ,all girls were guided by Adv. Kailas Salmuthe (Yeola Court,Yeola) on Women Acts & Rules (Mahilavishayi Kayade Ani Niyam).He appeal students to increase confidence.

Third session was organized on 18/02/2019 by the presence of Mr.Shrikant Waghchaure (Karate Trainer).He guided girls on Self Defense and told how to take care of yourself and also shows demo on Karate.

#### **Program 1:-Women Protection & Awarness**

This program was organized in 12 December 2018 on 10.00 am. The program was first started with Saraswati Puja. After that, the guests were felicitated by giving saplings without making a big fuss After that, Hon'ble Nanasaheb Nagdare, while giving valuable advice to the college girls, said that if anyone is doing injustice to you So the need of the hour is to be strong and resist injustice without enduring it. It is necessary to come forward. The law is always ready to protect you. If you find any kind of abuse, harassment, inappropriate behavior on you or around you, you need to stand up against it in time. Through the class teacher, through the principal, the complaint can be lodged with the women's grievance committee and through the police administration. In that fear but the one who bears injustice is more guilty than the one who does injustice. There is a big difference between real life in a movie or a series and it is very important to think about it and accept it. This was stated by Police Chief Nanasaheb Nagdare.

After that, Mr. Sandeep Patil interacted with the students and gave detailed information on important topics such as friendship on the internet, harassment by constant anonymous phone calls, obstruction in the middle of the road, obscene sarcasm by some naughty students, stalking to the house. He asserted that he would be given immediate and appropriate help through the Police Mitra amp, as well as the prompt action of the police station. Also resolved the young woman's doubts through question and answer.