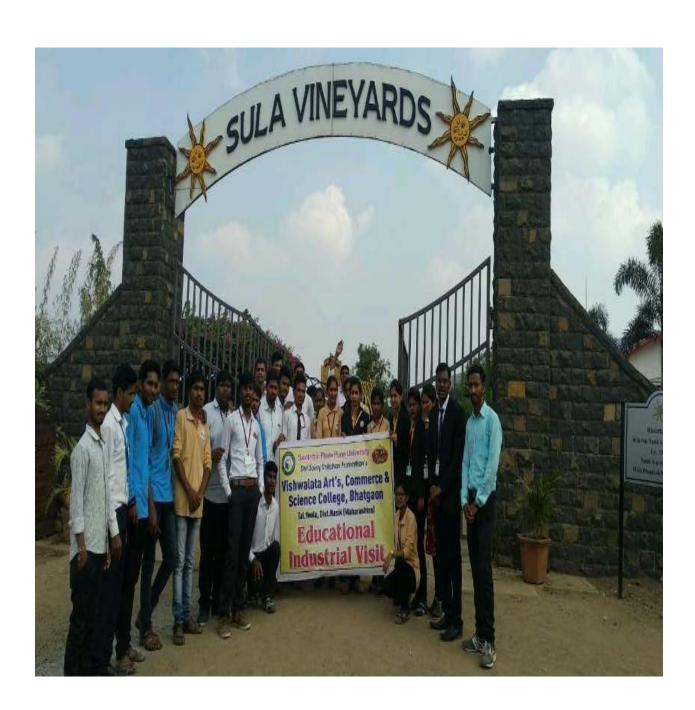

## **List Of Programs**

| Sr.<br>No | Program<br>Name    | Name Course Title                          | Guest Lecturer                                                                                                                                                                                                                                                                                                                                                                                                                                                                                                                                                                                                                           | cross-cutting issues<br>Address   |  |
|-----------|--------------------|--------------------------------------------|------------------------------------------------------------------------------------------------------------------------------------------------------------------------------------------------------------------------------------------------------------------------------------------------------------------------------------------------------------------------------------------------------------------------------------------------------------------------------------------------------------------------------------------------------------------------------------------------------------------------------------------|-----------------------------------|--|
| 1.        | All Class          | Nirbhay kanya Abhiyan                      | <ol> <li>Dr. Payal Chandaliya<br/>(Gynecologist,Yeola)</li> <li>Hon. Shri .Satish V Patil<br/>(PSI, Niphad)</li> <li>Hon. Shri Vijay T.<br/>Paithankar (Traffic<br/>Controller R.T.O<br/>Department Nagarsul,Tal-<br/>Yeola)</li> <li>Mrs. Harshada<br/>Chaudhari(Honda<br/>showroom's trusty &amp; Asst.<br/>Mrs. Manisha<br/>Kulkarni,Yeola)</li> <li>Dr. Neeta Patil (Yeola)</li> <li>Prof Kunal Bhavsar (Lathi<br/>kathi Trainer,Yeola)</li> <li>Dr. Nanasaheb Nagdare<br/>(Asst. Police<br/>Inspector,Yeola)</li> <li>Adv. Kailas Salmuthe<br/>(Yeola Court,Yeola)</li> <li>Mr.Shrikant Waghchaure<br/>(Karate Trainer).</li> </ol> | Gender                            |  |
| 2.        | All Class          | Personality Development                    | Prof. Bidgar S.V                                                                                                                                                                                                                                                                                                                                                                                                                                                                                                                                                                                                                         |                                   |  |
| 3.        | TYBBA<br>TYBBM(IB) | Leadership & Motivation                    | Prof. Rajguru S.S.                                                                                                                                                                                                                                                                                                                                                                                                                                                                                                                                                                                                                       |                                   |  |
| 4.        | All Class          | Soft Skill Developement                    | Prof. Suresh Warade Sankalp<br>Education Nashikh<br>Miss.Mishra Nidhi                                                                                                                                                                                                                                                                                                                                                                                                                                                                                                                                                                    |                                   |  |
| 8.        | All Class          | Tree Plantation                            | At College Level                                                                                                                                                                                                                                                                                                                                                                                                                                                                                                                                                                                                                         |                                   |  |
| 9.        | T.Y.B. Sc          | Water Quality Analysis                     | -<br>At Taluka Level                                                                                                                                                                                                                                                                                                                                                                                                                                                                                                                                                                                                                     | Environment and<br>Sustainability |  |
| 7.        | 1.1.D. SC          |                                            |                                                                                                                                                                                                                                                                                                                                                                                                                                                                                                                                                                                                                                          |                                   |  |
| 10.       | TYBBA<br>TYBBM(IB) | Industrial Visit<br>Sula Wine Yards Nashik | -                                                                                                                                                                                                                                                                                                                                                                                                                                                                                                                                                                                                                                        |                                   |  |
| 11.       | All Class          | Kotamgaon Devi Swatchhata<br>Abhiyan       | -                                                                                                                                                                                                                                                                                                                                                                                                                                                                                                                                                                                                                                        |                                   |  |