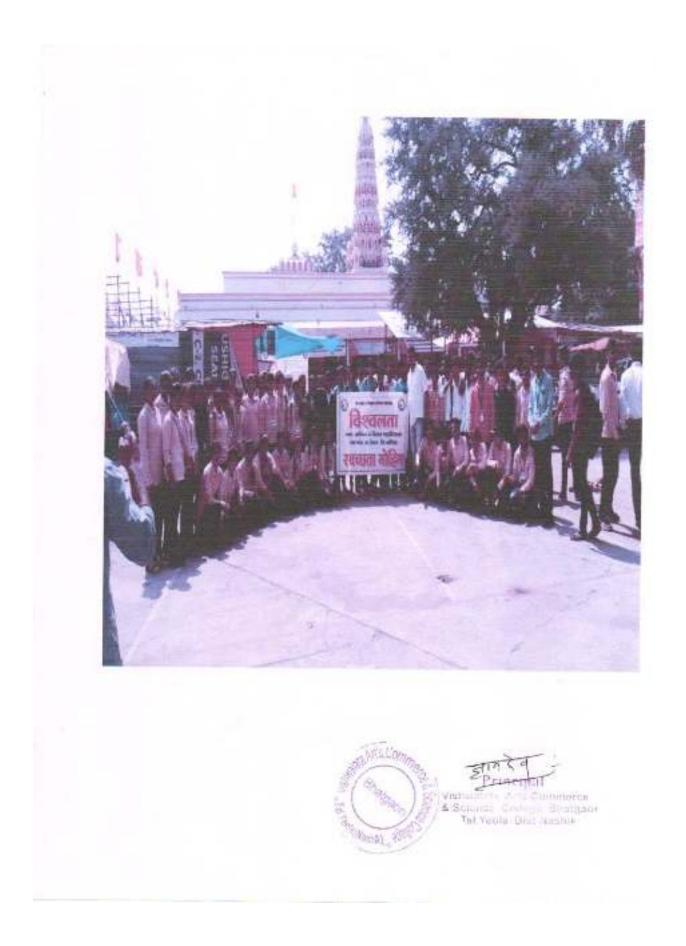

## **List Of Programs**

| Sr.<br>No | Program<br>Name    | Name Course Title                          | Guest Lecturer                                                                                                                                                                                                                                                                                                                                                                                                                                                                                                                                                                                                                           | cross-cutting issues<br>Address   |  |
|-----------|--------------------|--------------------------------------------|------------------------------------------------------------------------------------------------------------------------------------------------------------------------------------------------------------------------------------------------------------------------------------------------------------------------------------------------------------------------------------------------------------------------------------------------------------------------------------------------------------------------------------------------------------------------------------------------------------------------------------------|-----------------------------------|--|
| 1.        | All Class          | Nirbhay kanya Abhiyan                      | <ol> <li>Dr. Payal Chandaliya<br/>(Gynecologist,Yeola)</li> <li>Hon. Shri .Satish V Patil<br/>(PSI, Niphad)</li> <li>Hon. Shri Vijay T.<br/>Paithankar (Traffic<br/>Controller R.T.O<br/>Department Nagarsul,Tal-<br/>Yeola)</li> <li>Mrs. Harshada<br/>Chaudhari(Honda<br/>showroom's trusty &amp; Asst.<br/>Mrs. Manisha<br/>Kulkarni,Yeola)</li> <li>Dr. Neeta Patil (Yeola)</li> <li>Prof Kunal Bhavsar (Lathi<br/>kathi Trainer,Yeola)</li> <li>Dr. Nanasaheb Nagdare<br/>(Asst. Police<br/>Inspector,Yeola)</li> <li>Adv. Kailas Salmuthe<br/>(Yeola Court,Yeola)</li> <li>Mr.Shrikant Waghchaure<br/>(Karate Trainer).</li> </ol> | Gender                            |  |
| 2.        | All Class          | Personality Development                    | Prof. Bidgar S.V                                                                                                                                                                                                                                                                                                                                                                                                                                                                                                                                                                                                                         |                                   |  |
| 3.        | TYBBA<br>TYBBM(IB) | Leadership & Motivation                    | Prof. Rajguru S.S.                                                                                                                                                                                                                                                                                                                                                                                                                                                                                                                                                                                                                       |                                   |  |
| 4.        | All Class          | Soft Skill Developement                    | Prof. Suresh Warade Sankalp<br>Education Nashikh<br>Miss.Mishra Nidhi                                                                                                                                                                                                                                                                                                                                                                                                                                                                                                                                                                    |                                   |  |
| 8.        | All Class          | Tree Plantation                            | At College Level                                                                                                                                                                                                                                                                                                                                                                                                                                                                                                                                                                                                                         |                                   |  |
| 9.        | T.Y.B. Sc          | Water Quality Analysis                     | -<br>At Taluka Level                                                                                                                                                                                                                                                                                                                                                                                                                                                                                                                                                                                                                     | Environment and<br>Sustainability |  |
| 7.        | 1.1.D. SC          |                                            |                                                                                                                                                                                                                                                                                                                                                                                                                                                                                                                                                                                                                                          |                                   |  |
| 10.       | TYBBA<br>TYBBM(IB) | Industrial Visit<br>Sula Wine Yards Nashik | -                                                                                                                                                                                                                                                                                                                                                                                                                                                                                                                                                                                                                                        |                                   |  |
| 11.       | All Class          | Kotamgaon Devi Swatchhata<br>Abhiyan       | -                                                                                                                                                                                                                                                                                                                                                                                                                                                                                                                                                                                                                                        |                                   |  |