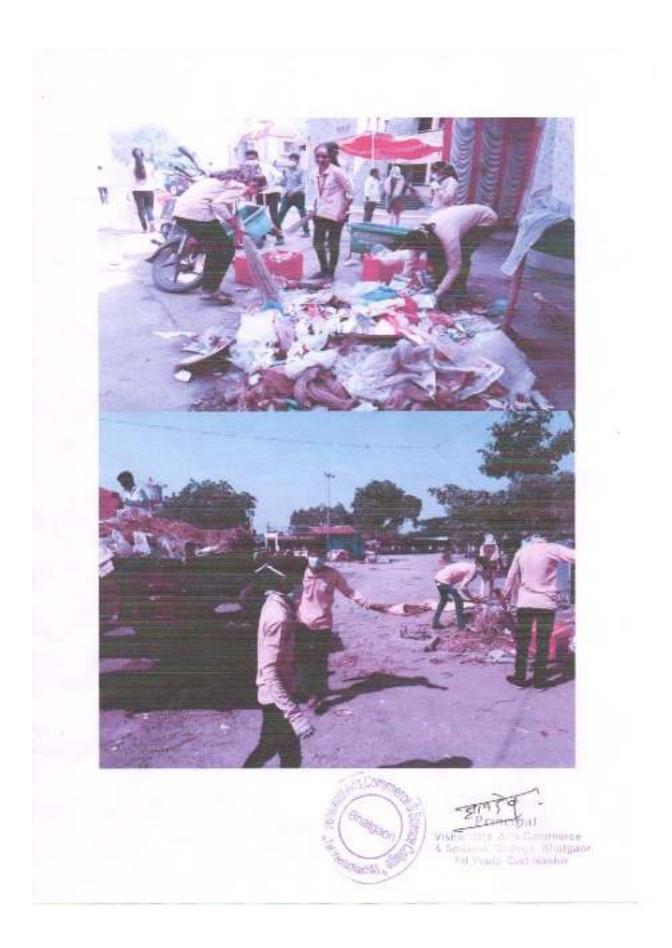

## **List Of Programs**

| Sr.<br>No | Program<br>Name    | Name Course Title                          | Guest Lecturer                                                                                                                                                                                                                                                                                                                                                                                                                                                                                                                                                                                                                           | cross-cutting issues<br>Address   |  |
|-----------|--------------------|--------------------------------------------|------------------------------------------------------------------------------------------------------------------------------------------------------------------------------------------------------------------------------------------------------------------------------------------------------------------------------------------------------------------------------------------------------------------------------------------------------------------------------------------------------------------------------------------------------------------------------------------------------------------------------------------|-----------------------------------|--|
| 1.        | All Class          | Nirbhay kanya Abhiyan                      | <ol> <li>Dr. Payal Chandaliya<br/>(Gynecologist,Yeola)</li> <li>Hon. Shri .Satish V Patil<br/>(PSI, Niphad)</li> <li>Hon. Shri Vijay T.<br/>Paithankar (Traffic<br/>Controller R.T.O<br/>Department Nagarsul,Tal-<br/>Yeola)</li> <li>Mrs. Harshada<br/>Chaudhari(Honda<br/>showroom's trusty &amp; Asst.<br/>Mrs. Manisha<br/>Kulkarni,Yeola)</li> <li>Dr. Neeta Patil (Yeola)</li> <li>Prof Kunal Bhavsar (Lathi<br/>kathi Trainer,Yeola)</li> <li>Dr. Nanasaheb Nagdare<br/>(Asst. Police<br/>Inspector,Yeola)</li> <li>Adv. Kailas Salmuthe<br/>(Yeola Court,Yeola)</li> <li>Mr.Shrikant Waghchaure<br/>(Karate Trainer).</li> </ol> | Gender                            |  |
| 2.        | All Class          | Personality Development                    | Prof. Bidgar S.V                                                                                                                                                                                                                                                                                                                                                                                                                                                                                                                                                                                                                         |                                   |  |
| 3.        | TYBBA<br>TYBBM(IB) | Leadership & Motivation                    | Prof. Rajguru S.S.                                                                                                                                                                                                                                                                                                                                                                                                                                                                                                                                                                                                                       |                                   |  |
| 4.        | All Class          | Soft Skill Developement                    | Prof. Suresh Warade Sankalp<br>Education Nashikh<br>Miss.Mishra Nidhi                                                                                                                                                                                                                                                                                                                                                                                                                                                                                                                                                                    |                                   |  |
| 8.        | All Class          | Tree Plantation                            | At College Level                                                                                                                                                                                                                                                                                                                                                                                                                                                                                                                                                                                                                         |                                   |  |
| 9.        | T.Y.B. Sc          | Water Quality Analysis                     | -<br>At Taluka Level                                                                                                                                                                                                                                                                                                                                                                                                                                                                                                                                                                                                                     | Environment and<br>Sustainability |  |
| 7.        | 1.1.D. SC          |                                            |                                                                                                                                                                                                                                                                                                                                                                                                                                                                                                                                                                                                                                          |                                   |  |
| 10.       | TYBBA<br>TYBBM(IB) | Industrial Visit<br>Sula Wine Yards Nashik | -                                                                                                                                                                                                                                                                                                                                                                                                                                                                                                                                                                                                                                        |                                   |  |
| 11.       | All Class          | Kotamgaon Devi Swatchhata<br>Abhiyan       | -                                                                                                                                                                                                                                                                                                                                                                                                                                                                                                                                                                                                                                        |                                   |  |