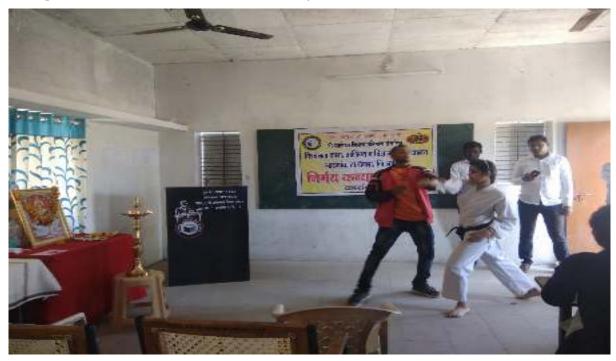

Third session was organized on 18/02/2019 by the presence of Mr.Shrikant Waghchaure (Karate Trainer).He guided girls on Self Defense and told how to take care of yourself and also shows demo on Karate.