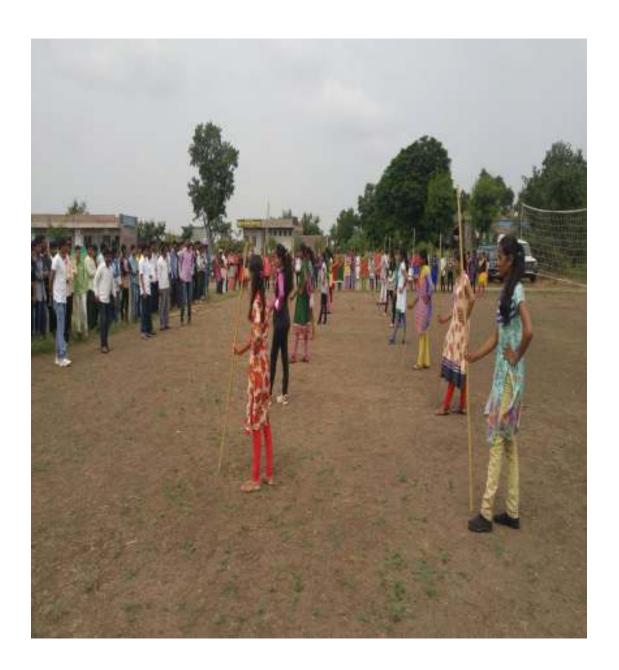

अहवाल- लाठी - काठी प्रशिक्षण

क्षी साईराज शिक्षण प्रतिष्ठान संचलित विश्वलता कला, वाणिज्य व विज्ञान महाविद्यालय भाटगांव ता .येवला जि .नाशिक येथे विद्यार्थी कल्याण मंडळ अंतगंत 'लाटी काठी प्रशिक्षण' हे १५ दिवशीय अभियान विद्यार्थी-नींसाठी मोठया उत्साहात पार पाडले .

मदर आंधवान माहे ३० ऑगस्ट ते १५ सप्टेवर २०१६ या दाप्यान महाविद्यालयीन परिसरत थेण्यात आले.या अधियानात प्रथम वर्णातील बी.सी.ए व वी.सी.एस या शाखेतील एकुन १८ विद्यार्थीनींनी सत्तामाग नोदवला.लाठी काठी प्रशिक्षण अधियानात पहिल्याच दिवशी मंस्येचे सचिव मा.थी पि.वी.भंडारे, विश्वस्त मा.शी.भुपणमाऊ लाधवे, मा.उप प्राधार्य श्री.डि.के.कदन आदी उपरिवत होते.मा.थी.पी.वी.भंडारे, विश्वस्त मा.शी.भुपणमाऊ लाधवे, मा.उप प्राधार्य श्री.डि.के.कदन आदी उपरिवत होते.मा.थी.पी.वी.भंडारे वांनी आपल्या भाषणात सांगितले की-"दररोजच्या वर्तमान पन्नात वाचाययास निष्ठते की, महिलांबरील अत्यावार दिवर्धेदिवस वाढत आहे शाळा, महाविद्यालवे, वस-स्टंड आदी ठिकाणी टवाळखोर मुलांकडुन मुर्सीची झेड काढली जाते. नाशिकसारख्या परिसरात दिवसाढवळया महिल्यांच्या अंगावरील वानिथे , मंगळसुत्र औरबडुन काढले जातात ..अशा पितीच्या वातावरणात पहिल्यांना वाहेर पडणे धोवयाचे झाले आहेत तसैच अनेक पालक आपल्या मुर्लीनीच शिक्षणावरोवर आपण सतळ आहोत मानसिक दृण्टया स्वावलंबी आहोत स्वतःचे संरक्षण स्वतःच केले पाहिने,असे सम्रज्युन स्वतःला शिकचले तत्व निर्भय ,निरामय आणि