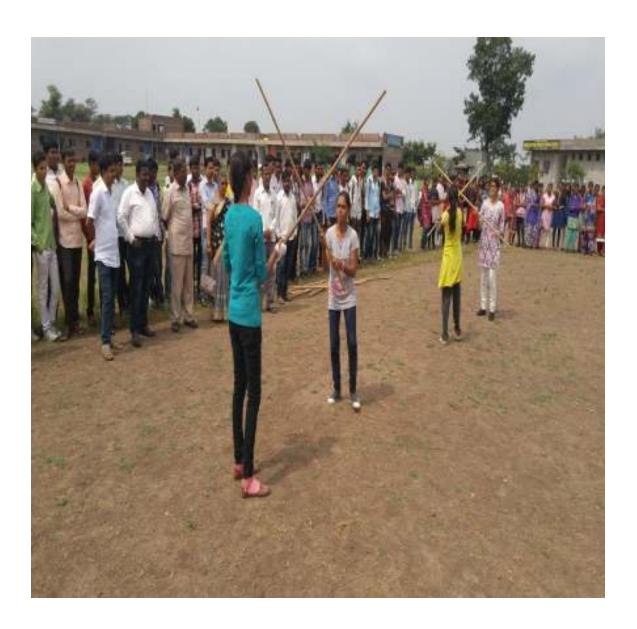

अहवाल- लाठी - काठी प्रशिक्षण

क्षी साईराज शिक्षण प्रतिष्ठान संचलित विश्वलता कला, वाणिज्य व विज्ञान महाविद्यालय भाटगांव ता .येवला जि .नाशिक येथे विद्यार्थी कल्याण मंडळ अंतगंत 'लाटी काठी प्रशिक्षण' हे १५ दिवशीय अभियान विद्यार्थी-नींसाठी मोठया उत्साहात पार पाडले .

मदर आंधवान माहे ३० ऑगस्ट ते १५ सप्टेवर २०१६ या दाप्यान महाविद्यालयीन परिसरत थेण्यात आले.या अधियानात प्रथम वर्णातील बी.सी.ए व वी.सी.एस या शाखेतील एकुन १८ विद्यार्थीनींनी सत्तामाग नोदवला.लाठी काठी प्रशिक्षण अधियानात पहिल्याच दिवशी मंस्येचे सचिव मा.थी पि.वी.भंडारे, विश्वस्त मा.शी.भुपणमाऊ लाधवे, मा.उप प्राधार्य श्री.डि.के.कदन आदी उपरिवत होते.मा.थी.पी.वी.भंडारे, विश्वस्त मा.शी.भुपणमाऊ लाधवे, मा.उप प्राधार्य श्री.डि.के.कदन आदी उपरिवत होते.मा.थी.पी.वी.भंडारे वांनी आपल्या भाषणात सांगितले की-"दररोजच्या वर्तमान पन्नात वाचाययास निष्ठते की, महिलांबरील अत्यावार दिवर्धेदिवस वाढत आहे शाळा, महाविद्यालवे, वस-स्टंड आदी ठिकाणी टवाळखोर मुलांकडुन मुर्सीची झेड काढली जाते. नाशिकसारख्या परिसरात दिवसाढवळया महिल्यांच्या अंगावरील वानिथे , मंगळसुत्र औरबडुन काढले जातात ..अशा पितीच्या वातावरणात पहिल्यांना वाहेर पडणे धोवयाचे झाले आहेत तसैच अनेक पालक आपल्या मुर्लीनीच शिक्षणावरोवर आपण सतळ आहोत मानसिक दृण्टया स्वावलंबी आहोत स्वतःचे संरक्षण स्वतःच केले पाहिने,असे सम्रज्युन स्वतःला शिकचले तत्व निर्भय ,निरामय आणि