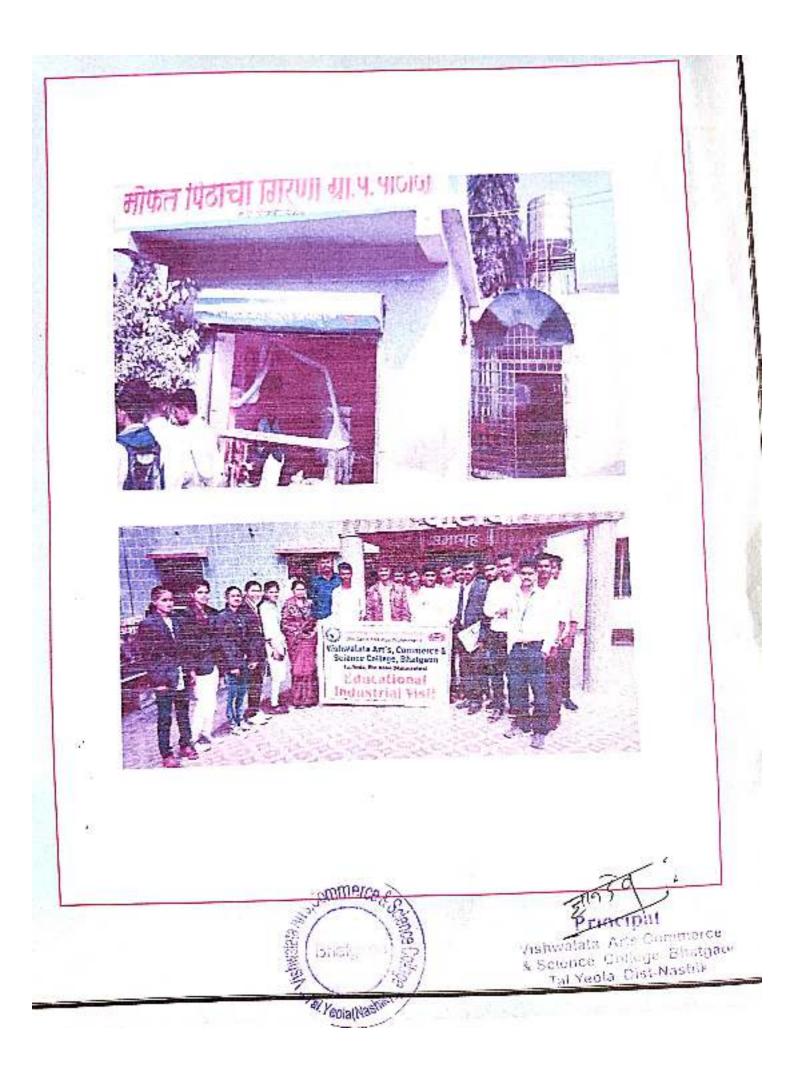

## **List Of Programs**

| Sr.<br>No | Program<br>Name    | Name Course Title                          | Guest Lecturer                                                                                                                                                                                                                                                                                                                                                                                                                                                                                                                                                                                                                           | cross-cutting issues<br>Address   |  |
|-----------|--------------------|--------------------------------------------|------------------------------------------------------------------------------------------------------------------------------------------------------------------------------------------------------------------------------------------------------------------------------------------------------------------------------------------------------------------------------------------------------------------------------------------------------------------------------------------------------------------------------------------------------------------------------------------------------------------------------------------|-----------------------------------|--|
| 1.        | All Class          | Nirbhay kanya Abhiyan                      | <ol> <li>Dr. Payal Chandaliya<br/>(Gynecologist,Yeola)</li> <li>Hon. Shri .Satish V Patil<br/>(PSI, Niphad)</li> <li>Hon. Shri Vijay T.<br/>Paithankar (Traffic<br/>Controller R.T.O<br/>Department Nagarsul,Tal-<br/>Yeola)</li> <li>Mrs. Harshada<br/>Chaudhari(Honda<br/>showroom's trusty &amp; Asst.<br/>Mrs. Manisha<br/>Kulkarni,Yeola)</li> <li>Dr. Neeta Patil (Yeola)</li> <li>Prof Kunal Bhavsar (Lathi<br/>kathi Trainer,Yeola)</li> <li>Dr. Nanasaheb Nagdare<br/>(Asst. Police<br/>Inspector,Yeola)</li> <li>Adv. Kailas Salmuthe<br/>(Yeola Court,Yeola)</li> <li>Mr.Shrikant Waghchaure<br/>(Karate Trainer).</li> </ol> | Gender                            |  |
| 2.        | All Class          | Personality Development                    | Prof. Bidgar S.V                                                                                                                                                                                                                                                                                                                                                                                                                                                                                                                                                                                                                         |                                   |  |
| 3.        | TYBBA<br>TYBBM(IB) | Leadership & Motivation                    | Prof. Rajguru S.S.                                                                                                                                                                                                                                                                                                                                                                                                                                                                                                                                                                                                                       |                                   |  |
| 4.        | All Class          | Soft Skill Developement                    | Prof. Suresh Warade Sankalp<br>Education Nashikh<br>Miss.Mishra Nidhi                                                                                                                                                                                                                                                                                                                                                                                                                                                                                                                                                                    |                                   |  |
| 8.        | All Class          | Tree Plantation                            | At College Level                                                                                                                                                                                                                                                                                                                                                                                                                                                                                                                                                                                                                         |                                   |  |
| 9.        | T.Y.B. Sc          | Water Quality Analysis                     | -<br>At Taluka Level                                                                                                                                                                                                                                                                                                                                                                                                                                                                                                                                                                                                                     | Environment and<br>Sustainability |  |
| 7.        | 1.1.D. SC          |                                            |                                                                                                                                                                                                                                                                                                                                                                                                                                                                                                                                                                                                                                          |                                   |  |
| 10.       | TYBBA<br>TYBBM(IB) | Industrial Visit<br>Sula Wine Yards Nashik | -                                                                                                                                                                                                                                                                                                                                                                                                                                                                                                                                                                                                                                        |                                   |  |
| 11.       | All Class          | Kotamgaon Devi Swatchhata<br>Abhiyan       | -                                                                                                                                                                                                                                                                                                                                                                                                                                                                                                                                                                                                                                        |                                   |  |

|    |                    |                                                            | -                                                                                                |                     |
|----|--------------------|------------------------------------------------------------|--------------------------------------------------------------------------------------------------|---------------------|
| 12 | All B. Sc          | Educational Trip (Botanical garden ,Chandanpur)            | -                                                                                                |                     |
| 13 | All Class          | Disaster Management                                        | Dr. Prashant Waghmare Discrete<br>coordinator Disaster Management<br>Nasik                       |                     |
| 14 | TYBBA<br>TYBBM(IB) | . Industrial Visit<br>Anand Pipe Center<br>,Pimpalchandwad | -                                                                                                |                     |
| 15 | All BBA<br>BBM(IB) | Ad-Mad Show                                                | At College Level                                                                                 | Professional Ethics |
| 16 | T.Y.B.C.S          | Online Transaction                                         | At College Level                                                                                 | &<br>Social Ethics  |
| 17 | All BBA<br>BBM(IB) | Carrier and opportunity lecture<br>–Prof.Bale sir          | Prof.Bale A.P                                                                                    |                     |
| 18 | All Class          | Competitive<br>Exam(IBPS,SSC,MPSC &<br>Mission IAS)        | Prof. Suresh Warade Sankalp<br>Education Nashikh<br>Prof. Kathole N.C( Mission IAS)              |                     |
| 19 | B.Com              | GST                                                        | Prof. Bornare C.A                                                                                |                     |
| 20 | All Class          | 1)Blood Donation<br>2) Health Checkup                      | Neeta Patil,Sanjivani Blood Bank<br>Kopargaon.<br>1.Dr. Payal Chandaliya<br>(Gynecologist,Yeola) | Human Value         |
| 21 | All BBA<br>BBM(IB) | Visit To Aadharaashram (Old<br>Age Home)                   | At College Level                                                                                 |                     |