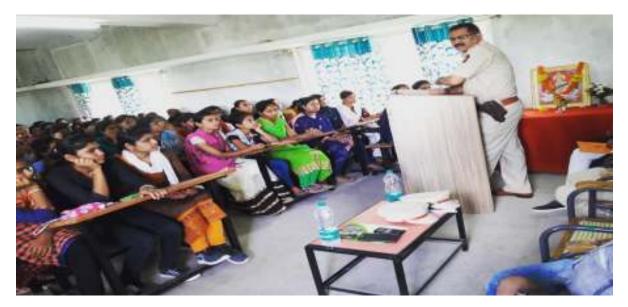

#### 12. 10/20/2020

गाविजीवाई पुले पुणे विद्यापीठ पुणे व थी साईराज शिक्षण प्रतिष्ठाण संचलीत विश्वलता कला , वाणिज्य व महाविद्यालय भाटगाच ता.येवला जि .नाशिक , विधार्थी कल्याण मंडळ यांच्या संयुक्त विद्यमाने विद्यार्थीनि व्यक्तिगत्य विकास अंतर्गत 'खी आरोग्य' विषयावर एक दिवसीय कार्यशाळा आयोजित करण्यात आली. या कार्यशाळेला प्रमुख अतिथी म्हणून येवले शहरातील नामांकित व सुप्रसिध्द स्त्री रोग तच्चा सौ .डॉ.पायल चंडाखिया या उपस्तीत होत्या .या कार्यशाळेत सर्व शाखेतील विद्यार्थिनी ,सर्व महिला प्राध्यापकवृद बहुरांख्येने उपस्तित होत्या .या कार्यशाळेची सुरुवात तरुजींच्या प्रोगंडावस्थेतील विविध समस्या ,युवावतेतील मानसिक, शारीरिक वदल कि ज्या वदलांगा सामीरे जाताना त्यांची होणारी घलीमेल , चिडचिडेपणा ,प्ररिस्तितीशी समायोजन करण्याची मानसिकता यावर शास्त्रीयदृष्ठ्या मार्गदर्शन केले. यात मानवाचे आरोग्य हा सर्वात मोठा घटक आहे .स्त्री हि समाजातल्या तसेच कुटुंवातील देखील महत्याची जावाबदारी सांभाळत असते .स्त्रीयांनी फक्त स्थतःच्या सौदर्यवरोवर आरोग्याकडे देखील लक्ष देणे तितकेच महत्वाचे आहे .स्त्रीयामध्ये थकवा वेण्याची समस्या हि प्रामुख्याने मोठ्या प्रमाणात आठळून वेत आहे .पूर्यी त्यायावत गांभीर्थ तब्हते परंतु आता काळ बदलला आहे .जर वेळेवर या समस्येकडे लक्ष्य दिले नाही तर जास्त अडचणी वेऊ शकतात ; श्वकवा थेण्याची कारणे यात हिमोग्लोथिनचे प्रमाण थन्मी होणे, श्रायरॉंडची कमतरता असेल तरीक्षी थकवा जागवतो या संदर्भात सकस व चौरस आहाराची आवश्यकता देखील यात नमूद केली. यात पालेभाज्या ,सर्व प्रकारच्या टाळी समावेश असणे गरजेचे आहे ,मुलींना जास्तीत जास्त चढ्वर येण्याचे प्रमुख कारण हे उच्चरकदाव किंवा असिडीटी अमू शकतो .वजन वाढण्याचे देखील कारण कोलेत्ट्रॉल आसू शकते .ताणतणावाची स्थिती निर्माण होणे,डोळ्याखाली काळी बर्तुळे येणे , डोक्यामध्ये कॉडा होणे या समस्यांसाठी - दररोज-सकाळी फिरायला जाणे, ताजी फळे यॉग्य प्रमाणात थाण्याची गरज आहे . त्याचप्रमाणे मन सरात आनंदी व प्रसन्न असणे देखील महत्वाचे आहे. फायल्या थेळेत स्वतः माठी वेळ दिला गेला पाहिजे. स्वतः च्या छंदाची जोपासना करणे महत्वाचे आहे .विविध - पुस्तकांचे वाचन करणे ,विविध पैदानी खेळामध्ये उल्त्फुर्त सहभाग नॉदवणे ,हलक्याफुलक्या सिरीयल पाहणे ,मनोरंजनात्मक चित्रपट वधणे था सारख्या गोष्टी करण्याबरोबर आयुष्याकडे साकाररमकतेने वधण्याचा आशावाद देखील असायला हवा . त्याचवरोवर डॉक्टरांनी विद्यार्थिनींची मुक्तसंबाद करतांनाः त्यांच्या समस्या जाणून घेण्याचा प्रयंत्र केला .या संपूर्ण व्याखानरूपी कार्यशाळेचे सूपसंचालन कु.दीपाली जाधव व कु. निकिता कपाळे या प्रथम वर्षातील विद्यार्थिनींनी केले. डॉ .सौ .पायल चंडालिया यांचा सत्कार सौ.आर .आर निकम यांनी केला .तर आभारप्रदर्शन प्रा. जगदाळे एम .के यांनी केले .हा कार्यक्रम यशस्थीपणे रावविण्यासाठी संस्थेचे सचिव मॉ.थी .प्रशांत वि .भंडारे,विश्वरत भूषणभाऊ लागाये .महाविद्यलाचे उप-प्राचार्य डि .के <sup>कदम</sup> ,प्राध्यापक बूंद आणि थिद्यार्थिनीनी मोलाचे सहकार्य केले .