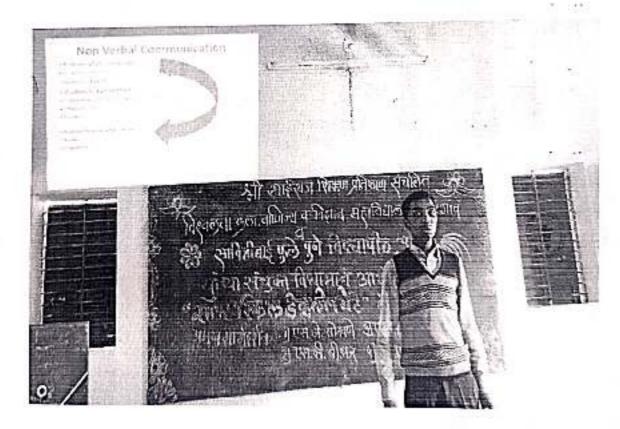

#### अहवाल- रस्ता सुरक्षा अभियान

श्री साईसन-शिक्षण प्रतिष्ठान संचलित विश्वलता कला, वाणिज्य व विह्नान महाविद्यालय भाटगांव ता-येवला जि नाशिक येथे विद्यार्थी कल्वाण मंडळ अंतगंत 'रस्ता सुरक्षा अभियान ' हे दि . २७ ऑगस्ट २०१६ रोजी पहाविद्यालयातील प्रथम वर्ष ची .सी .ए यो .यो .एम ची .कॉम तसेच व्दितीय वर्ष ची .सी .ए थी .यो .एम वी .कॉम मधील विद्यार्थीनीसाठी राथविण्यात आले . या अभियानात सुमारे ४५ विद्यार्थीनी राहभाग नोदवला .

रस्ता सुरक्षा अभियानास येवला येथील झेंडा झोरूम थे संवालक मा.सी. हर्षदा चौधरी व साझव्यक कु.गनिया कुलकर्णी यांस आंगतित करण्याल आले. कार्यक्रम उदधाटन प्रतंगी संरथंचे सचिव मा.धी.पि.सी.भंडारे, विश्यस्त मा.श्री.मुपणभाऊ लायवे व महाविधालयाचे उप-प्राचार्य श्री डि. के कदम आदी उपस्थित होते . मा.सी हर्षदा चौंधरी यांचा सत्कार झाल्यानंतर ते आपल्या भाषणांत म्हणाले की "झहरात वा मारिण भाणात दुवाकी पाडी चालवणे यांचे प्रंमाण मुर्लीनध्ये कभी आहेत . सरेघ ग्रापिण भाणातील मुर्शा म्हटले तर आपले घर व शाळा हा प्रवास पायी करतात ; दरसेजची धावयळ व वेळेवर पोहचणे चापाठी मुर्लीना दुवाकी चालवता वेणे आवश्यक आहे. परंतु दुचाकी शिकवणार कोण त्यासाठी? दुचाकी चालवयास कोण वेणार? आदी प्रश्न समेर येतात. या कारणांने एक विवशीय 'रस्ता सुरक्षा अभियान ' हे प्रत्येक गहाविद्यालयात येणे सब्सीचे केले आहे त्यानंतर पुढील भाषणांत ते म्हणाले की... आहरी भागात असतांना यदा कदाचित पायी चालण्याचा प्रसंग आला तर पायी चालणारा आसे किंवा गाडी धालवणारा वोधांसाठी चाहतुकीचे नियम महित असणे आवश्यक आहे .आवानक एखादे याहण आपल्या सगेर आले तर आपण वाहणांवावताचे सांकेतीक विन्हे लक्षात येकन सगेर पाहुन थांयावे झक्त्य झाल्यास ट्राफिक हवालचर धांची वदतीने रस्ता पर करा जर दुचाकी वाहण्य चालवत अराल तर रपीड कमी करा <u>..डील्यावर</u> हेल्भेट असु वया. जर