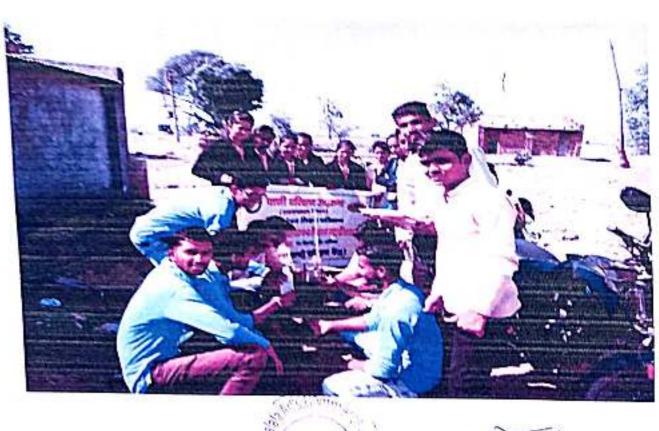

#### अहवाल- रस्ता सुरक्षा अभियान

श्री साईसन-शिक्षण प्रतिष्ठान संचलित विश्वलता कला, वाणिज्य व विह्नान महाविद्यालय भाटगांव ता-येवला जि नाशिक येथे विद्यार्थी कल्वाण मंडळ अंतगंत 'रस्ता सुरक्षा अभियान ' हे दि . २७ ऑगस्ट २०१६ रोजी पहाविद्यालयातील प्रथम वर्ष ची .सी .ए यो .यो .एम ची .कॉम तसेच व्दितीय वर्ष ची .सी .ए थी .यो .एम वी .कॉम मधील विद्यार्थीनीसाठी राथविण्यात आले . या अभियानात सुमारे ४५ विद्यार्थीनी राहभाग नोदवला .

रस्ता सुरक्षा अभियानास येवला येथील झेंडा झोरूम थे संवालक मा.सी. हर्षदा चौधरी व साझव्यक कु.गनिया कुलकर्णी यांस आंगतित करण्याल आले. कार्यक्रम उदधाटन प्रतंगी संरथंचे सचिव मा.धी.पि.सी.भंडारे, विश्यस्त मा.श्री.मुपणभाऊ लायवे व महाविधालयाचे उप-प्राचार्य श्री डि. के कदम आदी उपस्थित होते . मा.सी हर्षदा चौंधरी यांचा सत्कार झाल्यानंतर ते आपल्या भाषणांत म्हणाले की "झहरात वा मारिण भाणात दुवाकी पाडी चालवणे यांचे प्रंमाण मुर्लीनध्ये कभी आहेत . सरेघ ग्रापिण भाणातील मुर्शा म्हटले तर आपले घर व शाळा हा प्रवास पायी करतात ; दरसेजची धावयळ व वेळेवर पोहचणे चापाठी मुर्लीना दुवाकी चालवता वेणे आवश्यक आहे. परंतु दुचाकी शिकवणार कोण त्यासाठी? दुचाकी चालवयास कोण वेणार? आदी प्रश्न समेर येतात. या कारणांने एक विवशीय 'रस्ता सुरक्षा अभियान ' हे प्रत्येक गहाविद्यालयात येणे सब्सीचे केले आहे त्यानंतर पुढील भाषणांत ते म्हणाले की... आहरी भागात असतांना यदा कदाचित पायी चालण्याचा प्रसंग आला तर पायी चालणारा आसे किंवा गाडी धालवणारा वोधांसाठी चाहतुकीचे नियम महित असणे आवश्यक आहे .आवानक एखादे याहण आपल्या सगेर आले तर आपण वाहणांवावताचे सांकेतीक विन्हे लक्षात येकन सगेर पाहुन थांयावे झक्त्य झाल्यास ट्राफिक हवालचर धांची वदतीने रस्ता पर करा जर दुचाकी वाहण्य चालवत अराल तर रपीड कमी करा <u>..डील्यावर</u> हेल्भेट असु वया. जर

'रस्ता मुस्ता ऑफ्यांतर्गत ' खुन्मनिया कुल्कर्णी हे वियार्थीनी दुयाकी शिकण्यानुवीं काय तथारी कराववी , चांकाची हवा तपायणे , बेळ तपाल्पो इंडिकेंटर चालु आहे की बंद ईनमहिती लगजापुन सांगतांना विदार्थी लगवेत घेण्यात आतेले छावावित्र .