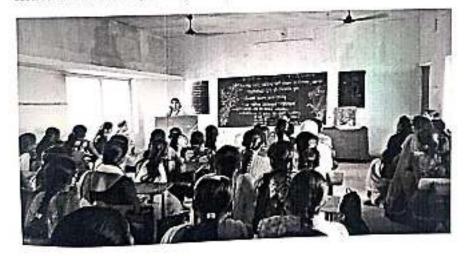

#### अहवाल- रस्ता सुरक्षा अभियान

श्री साईसन-शिक्षण प्रतिष्ठान संचलित विश्वलता कला, वाणिज्य व विह्नान महाविद्यालय भाटगांव ता-येवला जि नाशिक येथे विद्यार्थी कल्वाण मंडळ अंतगंत 'रस्ता सुरक्षा अभियान ' हे दि . २७ ऑगस्ट २०१६ रोजी पहाविद्यालयातील प्रथम वर्ष ची .सी .ए यो .यो .एम ची .कॉम तसेच व्दितीय वर्ष ची .सी .ए थी .यो .एम वी .कॉम मधील विद्यार्थीनीसाठी राथविण्यात आले . या अभियानात सुमारे ४५ विद्यार्थीनी राहभाग नोदवला .

रस्ता सुरक्षा अभियानास येवला येथील झेंडा झोरूम थे संवालक मा.सी. हर्षदा चौधरी व साझव्यक कु.गनिया कुलकर्णी यांस आंगतित करण्याल आले. कार्यक्रम उदधाटन प्रतंगी संरथंचे सचिव मा.धी.पि.सी.भंडारे, विश्यस्त मा.श्री.मुपणभाऊ लायवे व महाविधालयाचे उप-प्राचार्य श्री डि. के कदम आदी उपस्थित होते . मा.सी हर्षदा चौंधरी यांचा सत्कार झाल्यानंतर ते आपल्या भाषणांत म्हणाले की "झहरात वा मारिण भाणात दुवाकी पाडी चालवणे यांचे प्रंमाण मुर्लीनध्ये कभी आहेत . सरेघ ग्रापिण भाणातील मुर्शा म्हटले तर आपले घर व शाळा हा प्रवास पायी करतात ; दरसेजची धावयळ व वेळेवर पोहचणे चापाठी मुर्लीना दुवाकी चालवता वेणे आवश्यक आहे. परंतु दुचाकी शिकवणार कोण त्यासाठी? दुचाकी चालवयास कोण वेणार? आदी प्रश्न समेर येतात. या कारणांने एक विवशीय 'रस्ता सुरक्षा अभियान ' हे प्रत्येक गहाविद्यालयात येणे सब्सीचे केले आहे त्यानंतर पुढील भाषणांत ते म्हणाले की... आहरी भागात असतांना यदा कदाचित पायी चालण्याचा प्रसंग आला तर पायी चालणारा आसे किंवा गाडी धालवणारा वोधांसाठी चाहतुकीचे नियम महित असणे आवश्यक आहे .आवानक एखादे याहण आपल्या सगेर आले तर आपण वाहणांवावताचे सांकेतीक विन्हे लक्षात येकन सगेर पाहुन थांयावे झक्त्य झाल्यास ट्राफिक हवालचर धांची वदतीने रस्ता पर करा जर दुचाकी वाहण्य चालवत अराल तर रपीड कमी करा <u>..डील्यावर</u> हेल्भेट असु वया. जर