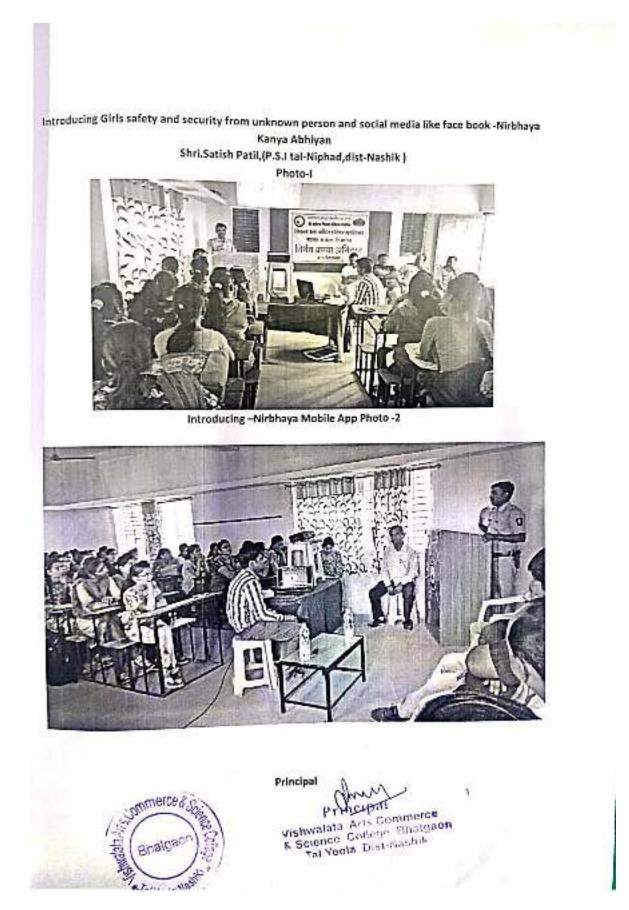

#### 食. 17.2.18

श्री साईराज शिक्षण प्रतिष्ठानस संचालित विश्वलता कला, वाणिज्य आणि विज्ञान महाविद्यालयात विध्यार्थी कल्याण मंडळ व सावित्रीवाई फुले पुणे विद्यापीठ ,पुणे यांचे संयुक्त विद्यमाने 'निर्भय कन्या अंतर्गत महिला सुरक्षा व निर्भया मोबाइलला अँप या विषयावर एकदिवसीय कार्यशाळेचे आयोजन व प्रात्यक्षिक सादरीकरण खाम विद्यार्थिनी व प्राध्यापकांसाठी करण्यात आले .

या कार्यशाळेसाठी येवला शहर पोलीस ठाण्याचे पोलीस निरीक्षक मा. श्री .संदीप पाटील हे प्रमुख अतिथी आणि त्यांचे सहकारी थी.चंद्रकांत निर्मल ,माणिकराव टिळे हे देखील उपस्तित होते .तसेच संस्थेचे सचिव श्री प्रशांत व्ही.भंडारे ,विश्वस्त भूपण लाघयें, महाविद्यालयाचे उप -प्राचार्य कदम डि.के हे मान्यवर हि हजर होते .मान्यवरांच्या हस्ते सरस्वती पूजन च दीपप्रज्वलन करून कार्यशाळेची दिमाखदार सुरुवात झाली . यात प्रमुख अतिथी संदीप पाटील यांनी महाविद्यालयीन वातावरणाचा उल्लेख करतांना सर्वसामान्य विद्यार्थिनींना मोक्ळेपणाने वावरता येत नाही . रॅगिंग किंवा छेडछाडी विरुद्ध त्या सध्या प्रतिकार देखील करू शकत नाही .त्यासंदर्भात टोल फ्री न. १०० / १०८० जर वापर केला तर तो फायदेशीर ठरू शकतो .त्यासंवर्भात टोल फ्री न. १०० / १०८० जर वापर केला तर तो फायदेशीर ठरू शकतो .त्याचवरोवर मुलींनी नाही म्हणायला शिकले पाहिजे .नकार दयायला शिकायला हवे म्हणजे दिल्लीसारख्या निर्भयावावतच्या घटनेची पुनरावृत्ती पाडणार नाही .त्याचवरोवर विद्यार्थिनींनी मानसिकता सकारात्मक करायला हवी. आपल्यावरोवर काही घडले नाही म्हणून आपला त्यावावतीशी आपला त्यावातीशी कुठलाही संबंध नाही असा विचार घडलावयास हवा .सामाजिकतेचे तसेच स्वतःवर काहि नियंत्रण ठेवण्याच्या दृष्टीकोनातून काही नियमांचे बंधन घालून घेण गरजेचे आहे.त्याच वरोवर खास विद्यार्थिनीसाठी व महिलांसाठी तयार केलेले

a landar

Whatgaot.

Veola Dist-

निर्भया मोवाइल ऑप हे देखील कशे उपयोगी ठरू शकते याचे प्रात्यक्षिक व व्हिडीओ सार्फत विद्यार्थिनींना सांगितले ऑप कशापद्धतीने डाउनलोड करावे त्यान बरोवर योग्य काळजी व आपल्या मित्र मैत्रीणींची माहिती कुटूंबियांना असणे खूप महत्वाने आहे यायावत चिडचिड <sub>करण्या</sub>चे काहीही कारण नाही कारण पालकांना देखील आपली काळजी असते.