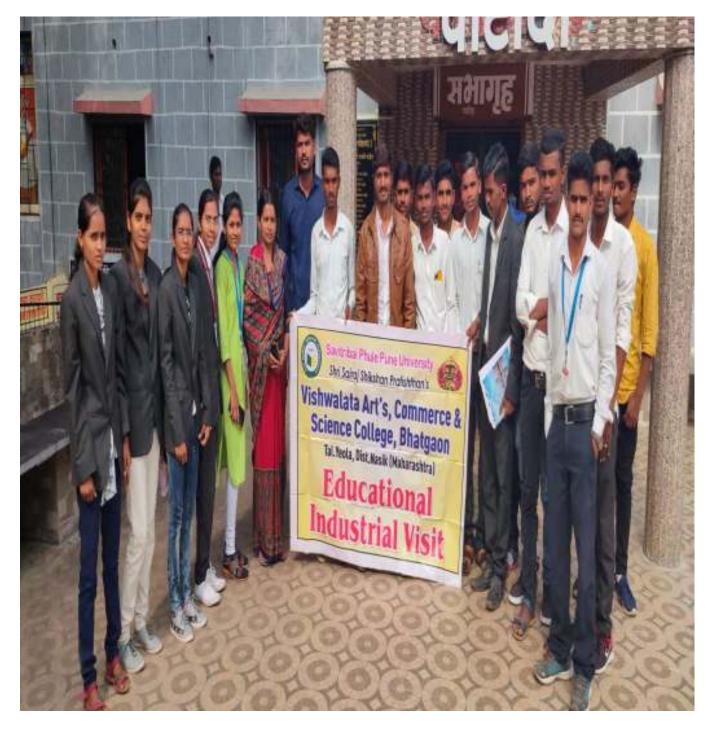

## **List Of Programs**

| Sr.<br>No | Program<br>Name    | Name Course Title                          | Guest Lecturer                                                                                                                                                                                                                                                                                                                                                                                                                                                                                                                                                                                                                           | cross-cutting issues<br>Address   |  |
|-----------|--------------------|--------------------------------------------|------------------------------------------------------------------------------------------------------------------------------------------------------------------------------------------------------------------------------------------------------------------------------------------------------------------------------------------------------------------------------------------------------------------------------------------------------------------------------------------------------------------------------------------------------------------------------------------------------------------------------------------|-----------------------------------|--|
| 1.        | All Class          | Nirbhay kanya Abhiyan                      | <ol> <li>Dr. Payal Chandaliya<br/>(Gynecologist,Yeola)</li> <li>Hon. Shri .Satish V Patil<br/>(PSI, Niphad)</li> <li>Hon. Shri Vijay T.<br/>Paithankar (Traffic<br/>Controller R.T.O<br/>Department Nagarsul,Tal-<br/>Yeola)</li> <li>Mrs. Harshada<br/>Chaudhari(Honda<br/>showroom's trusty &amp; Asst.<br/>Mrs. Manisha<br/>Kulkarni,Yeola)</li> <li>Dr. Neeta Patil (Yeola)</li> <li>Prof Kunal Bhavsar (Lathi<br/>kathi Trainer,Yeola)</li> <li>Dr. Nanasaheb Nagdare<br/>(Asst. Police<br/>Inspector,Yeola)</li> <li>Adv. Kailas Salmuthe<br/>(Yeola Court,Yeola)</li> <li>Mr.Shrikant Waghchaure<br/>(Karate Trainer).</li> </ol> | Gender                            |  |
| 2.        | All Class          | Personality Development                    | Prof. Bidgar S.V                                                                                                                                                                                                                                                                                                                                                                                                                                                                                                                                                                                                                         |                                   |  |
| 3.        | TYBBA<br>TYBBM(IB) | Leadership & Motivation                    | Prof. Rajguru S.S.                                                                                                                                                                                                                                                                                                                                                                                                                                                                                                                                                                                                                       |                                   |  |
| 4.        | All Class          | Soft Skill Developement                    | Prof. Suresh Warade Sankalp<br>Education Nashikh<br>Miss.Mishra Nidhi                                                                                                                                                                                                                                                                                                                                                                                                                                                                                                                                                                    |                                   |  |
| 8.        | All Class          | Tree Plantation                            | At College Level                                                                                                                                                                                                                                                                                                                                                                                                                                                                                                                                                                                                                         |                                   |  |
| 9.        | T.Y.B. Sc          | Water Quality Analysis                     | -<br>At Taluka Level                                                                                                                                                                                                                                                                                                                                                                                                                                                                                                                                                                                                                     | Environment and<br>Sustainability |  |
| 7.        | 1.1.D. SC          |                                            |                                                                                                                                                                                                                                                                                                                                                                                                                                                                                                                                                                                                                                          |                                   |  |
| 10.       | TYBBA<br>TYBBM(IB) | Industrial Visit<br>Sula Wine Yards Nashik | -                                                                                                                                                                                                                                                                                                                                                                                                                                                                                                                                                                                                                                        |                                   |  |
| 11.       | All Class          | Kotamgaon Devi Swatchhata<br>Abhiyan       | -                                                                                                                                                                                                                                                                                                                                                                                                                                                                                                                                                                                                                                        |                                   |  |

Third session was organized on 30/08/2016 by the presence of Prof Kunal Bhavsar (Lathi kathi Trainer, Yeola). He guided girls on Lathi-Kathi Prashikshan.

We are thankful to Savitribai Phule Pune University for giving us permission for implementing of this scheme for girls.