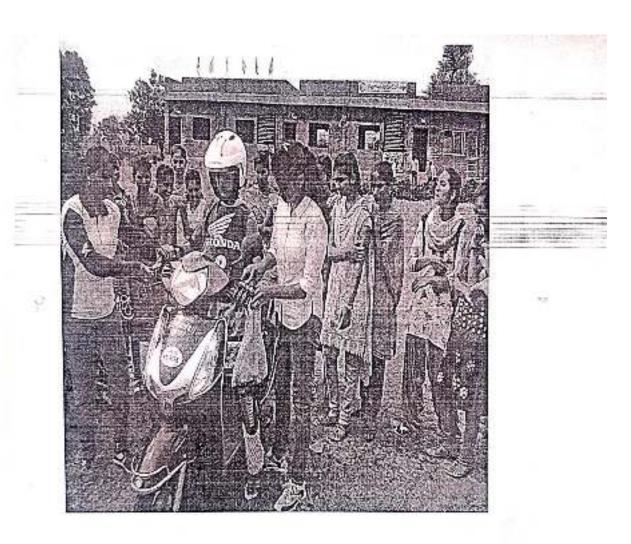

In the academic year 2016-17 this scheme was sanctioned as per letter with reference number 2016-17 / 348 dated on 14 Sep 2016. This scheme is only meant for girl students.

Nirbhay Kanya Abhiyan session was organized on 27 Aug. 2016. The first session was inaugurated Mrs. Harshada Chaudhari (Honda showroom's trusty & Asst. Mrs. Manisha Kulkarni, Yeola) presence of principal Kadam D.K.

In first session Mrs. Harshada Chaudhari & Asst. Mrs. Manisha Kulkarni, guided girls regardingRoad safety instructions.

Second session was organized on 27/11/2016 ,all girls were guided by Dr. Necta Patil (Yeola) on Health related blood pressure control and weight check up.