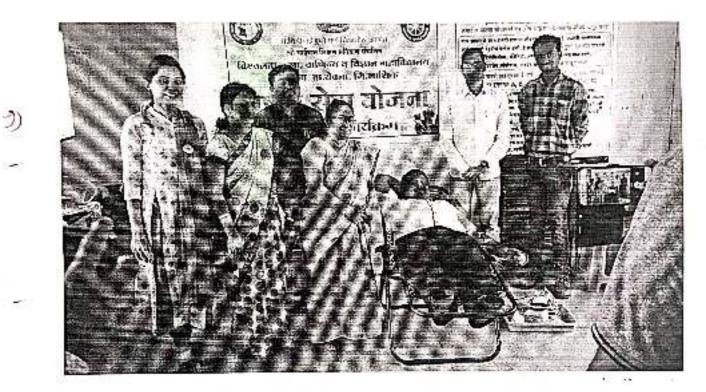

Nirbhay Kanya Abhiyan session was organized on 10 Jan 2018. The first session was inaugurated Dr. Payal Chandaliya (Gynecologist, Yeola) presence of principal Kadam D.K.

In first session Dr. Payal Chandaliya guided girls regarding Health care daily exercise (Yoga), avoid junk food, don't waste time on TV serials, movies, mobile games, chatting etc.

#### 12. 10/20/2020

गाविजीवाई पुले पुणे विद्यापीठ पुणे व थी साईराज शिक्षण प्रतिष्ठाण संचलीत विश्वलता कला , वाणिज्य व महाविद्यालय भाटगाच ता.येवला जि .नाशिक , विधार्थी कल्याण मंडळ यांच्या संयुक्त विद्यमाने विद्यार्थीनि व्यक्तिगत्य विकास अंतर्गत 'खी आरोग्य' विषयावर एक दिवसीय कार्यशाळा आयोजित करण्यात आली. या कार्यशाळेला प्रमुख अतिथी म्हणून येवले शहरातील नामांकित व सुप्रसिध्द स्त्री रोग तच्चा सौ .डॉ.पायल चंडाखिया या उपस्तीत होत्या .या कार्यशाळेत सर्व शाखेतील विद्यार्थिनी ,सर्व महिला प्राध्यापकवृद बहुरांख्येने उपस्तित होत्या .या कार्यशाळेची सुरुवात तरुजींच्या प्रोगंडावस्थेतील विविध समस्या ,युवावतेतील मानसिक, शारीरिक वदल कि ज्या वदलांगा सामीरे जाताना त्यांची होणारी घलीमेल , चिडचिडेपणा ,प्ररिस्तितीशी समायोजन करण्याची मानसिकता यावर शास्त्रीयदृष्ठ्या मार्गदर्शन केले. यात मानवाचे आरोग्य हा सर्वात मोठा घटक आहे .स्त्री हि समाजातल्या तसेच कुटुंवातील देखील महत्याची जावाबदारी सांभाळत असते .स्त्रीयांनी फक्त स्थतःच्या सौदर्यवरोवर आरोग्याकडे देखील लक्ष देणे तितकेच महत्वाचे आहे .स्त्रीयामध्ये थकवा वेण्याची समस्या हि प्रामुख्याने मोठ्या प्रमाणात आठळून वेत आहे .पूर्यी त्यायावत गांभीर्थ तब्हते परंतु आता काळ बदलला आहे .जर वेळेवर या समस्येकडे लक्ष्य दिले नाही तर जास्त अडचणी वेऊ शकतात ; श्वकवा थेण्याची कारणे यात हिमोग्लोथिनचे प्रमाण थन्मी होणे, श्रायरॉंडची कमतरता असेल तरीक्षी थकवा जागवतो या संदर्भात सकस व चौरस आहाराची आवश्यकता देखील यात नमूद केली. यात पालेभाज्या ,सर्व प्रकारच्या टाळी समावेश असणे गरजेचे आहे ,मुलींना जास्तीत जास्त चढ्वर येण्याचे प्रमुख कारण हे उच्चरकदाव किंवा असिडीटी अमू शकतो .वजन वाढण्याचे देखील कारण कोलेत्ट्रॉल आसू शकते .ताणतणावाची स्थिती निर्माण होणे,डोळ्याखाली काळी बर्तुळे येणे , डोक्यामध्ये कॉडा होणे या समस्यांसाठी - दररोज-सकाळी फिरायला जाणे, ताजी फळे यॉग्य प्रमाणात थाण्याची गरज आहे . त्याचप्रमाणे मन सरात आनंदी व प्रसन्न असणे देखील महत्वाचे आहे. फायल्या थेळेत स्वतः माठी वेळ दिला गेला पाहिजे. स्वतः च्या छंदाची जोपासना करणे महत्वाचे आहे .विविध - पुस्तकांचे वाचन करणे ,विविध पैदानी खेळामध्ये उल्त्फुर्त सहभाग नॉदवणे ,हलक्याफुलक्या सिरीयल पाहणे ,मनोरंजनात्मक चित्रपट वधणे था सारख्या गोष्टी करण्याबरोबर आयुष्याकडे साकाररमकतेने वधण्याचा आशावाद देखील असायला हवा . त्याचवरोवर डॉक्टरांनी विद्यार्थिनींची मुक्तसंबाद करतांनाः त्यांच्या समस्या जाणून घेण्याचा प्रयंत्र केला .या संपूर्ण व्याखानरूपी कार्यशाळेचे सूपसंचालन कु.दीपाली जाधव व कु. निकिता कपाळे या प्रथम वर्षातील विद्यार्थिनींनी केले. डॉ .सौ .पायल चंडालिया यांचा सत्कार सौ.आर .आर निकम यांनी केला .तर आभारप्रदर्शन प्रा. जगदाळे एम .के यांनी केले .हा कार्यक्रम यशस्थीपणे रावविण्यासाठी संस्थेचे सचिव मॉ.थी .प्रशांत वि .भंडारे,विश्वरत भूषणभाऊ लागाये .महाविद्यलाचे उप-प्राचार्य डि .के <sup>कदम</sup> ,प्राध्यापक बूंद आणि थिद्यार्थिनीनी मोलाचे सहकार्य केले .