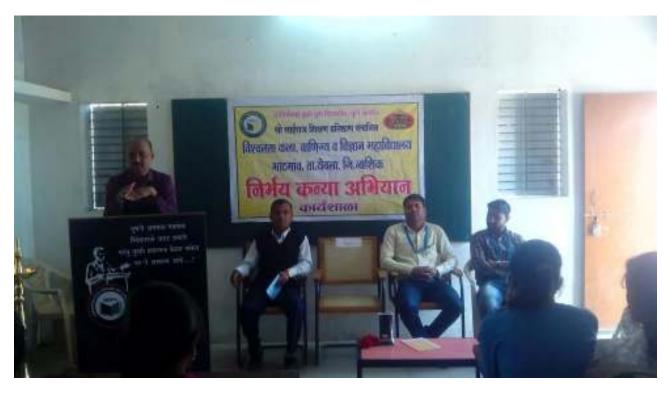

#### 食. 17.2.18

श्री साईराज शिक्षण प्रतिष्ठानस संचालित विश्वलता कला, वाणिज्य आणि विज्ञान महाविद्यालयात विध्यार्थी कल्याण मंडळ व सावित्रीवाई फुले पुणे विद्यापीठ ,पुणे यांचे संयुक्त विद्यमाने 'निर्भय कन्या अंतर्गत महिला सुरक्षा व निर्भया मोबाइलला अँप या विषयावर एकदिवसीय कार्यशाळेचे आयोजन व प्रात्यक्षिक सादरीकरण खाम विद्यार्थिनी व प्राध्यापकांसाठी करण्यात आले .

या कार्यशाळेसाठी येवला शहर पोलीस ठाण्याचे पोलीस निरीक्षक मा. श्री .संदीप पाटील हे प्रमुख अतिथी आणि त्यांचे सहकारी थी.चंद्रकांत निर्मल ,माणिकराव टिळे हे देखील उपस्तित होते .तसेच संस्थेचे सचिव श्री प्रशांत व्ही.भंडारे ,विश्वस्त भूपण लाघयें, महाविद्यालयाचे उप -प्राचार्य कदम डि.के हे मान्यवर हि हजर होते .मान्यवरांच्या हस्ते सरस्वती पूजन च दीपप्रज्वलन करून कार्यशाळेची दिमाखदार सुरुवात झाली . यात प्रमुख अतिथी संदीप पाटील यांनी महाविद्यालयीन वातावरणाचा उल्लेख करतांना सर्वसामान्य विद्यार्थिनींना मोक्ळेपणाने वावरता येत नाही . रॅगिंग किंवा छेडछाडी विरुद्ध त्या सध्या प्रतिकार देखील करू शकत नाही .त्यासंदर्भात टोल फ्री न. १०० / १०८० जर वापर केला तर तो फायदेशीर ठरू शकतो .त्यासंवर्भात टोल फ्री न. १०० / १०८० जर वापर केला तर तो फायदेशीर ठरू शकतो .त्याचवरोवर मुलींनी नाही म्हणायला शिकले पाहिजे .नकार दयायला शिकायला हवे म्हणजे दिल्लीसारख्या निर्भयावावतच्या घटनेची पुनरावृत्ती पाडणार नाही .त्याचवरोवर विद्यार्थिनींनी मानसिकता सकारात्मक करायला हवी. आपल्यावरोवर काही घडले नाही म्हणून आपला त्यावावतीशी आपला त्यावातीशी कुठलाही संबंध नाही असा विचार घडलावयास हवा .सामाजिकतेचे तसेच स्वतःवर काहि नियंत्रण ठेवण्याच्या दृष्टीकोनातून काही नियमांचे बंधन घालून घेण गरजेचे आहे.त्याच वरोवर खास विद्यार्थिनीसाठी व महिलांसाठी तयार केलेले