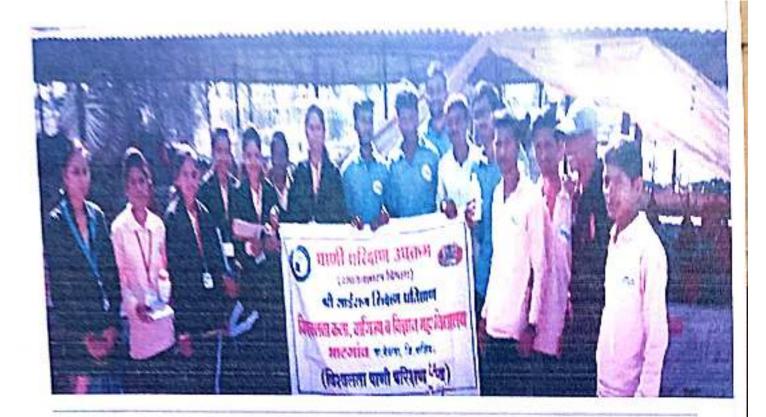

# NIRBHAY KANYA ABHIYAN-2016-17

SPA

in and Learn Scheme

a Arts, Comuseroa & Science Colleg

Shri Sairaj Shikshan Prathishthan's ishwalata Arts ,Commerce & Science College, Bhatgaon. Tal- Yeola, Dist- Nashik- 423401. Nirbhay, Kanya Abhiyan Reports (2016-17)

In the academic year 2016-17 this scheme was sanctioned as per letter with reference number 2016-17 / 348 dated on 14 Sep 2016. This scheme is only meant for girl students.

Nirbhay Kanya Abhiyan session was organized on 27 Aug. 2016. The first session was inaugurated Mrs. Harshada Chaudhari (Honda showroom's trusty & Asst. Mrs. Manisha Kulkarni, Yeola) presence of principal Kadam D.K.

In first session Mrs. Harshada Chaudhari & Asst. Mrs. Manisha Kulkarni, guided girls regardingRoad safety instructions.

Second session was organized on 27/11/2016 ,all girls were guided by Dr. Necta Patil (Yeola) on Health related blood pressure control and weight check up.

Third session was organized on 30/08/2016 by the presence of Prof Kunal Bhavsar (Lathi kathi Trainer, Yeola). He guided girls on Lathi-Kathi Prashikshan.

We are thankful to Savitribai Phule Pune University for giving us permission for implementing of this scheme for girls.