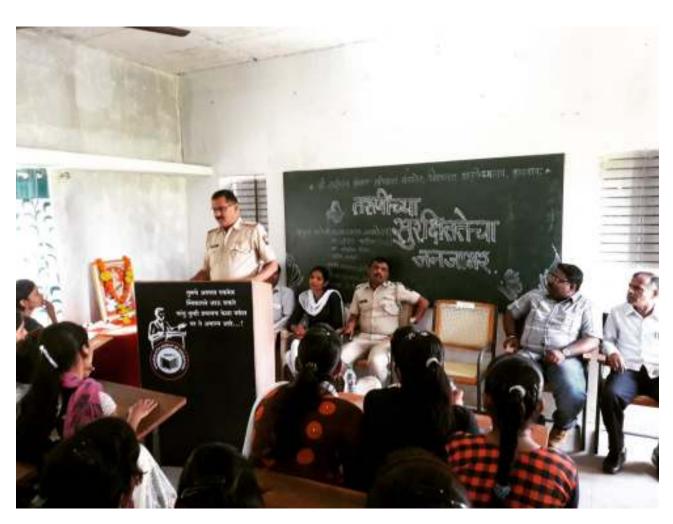

#### 食. 17.2.18

श्री साईराज शिक्षण प्रतिष्ठानस संचालित विश्वलता कला, वाणिज्य आणि विज्ञान महाविद्यालयात विध्यार्थी कल्याण मंडळ व सावित्रीवाई फुले पुणे विद्यापीठ ,पुणे यांचे संयुक्त विद्यमाने 'निर्भय कन्या अंतर्गत महिला सुरक्षा व निर्भया मोबाइलला अँप या विषयावर एकदिवसीय कार्यशाळेचे आयोजन व प्रात्यक्षिक सादरीकरण खाम विद्यार्थिनी व प्राध्यापकांसाठी करण्यात आले .

या कार्यशाळेसाठी येवला शहर पोलीस ठाण्याचे पोलीस निरीक्षक मा. श्री .संदीप पाटील हे प्रमुख अतिथी आणि त्यांचे सहकारी थी.चंद्रकांत निर्मल ,माणिकराव टिळे हे देखील उपस्तित होते .तसेच संस्थेचे सचिव श्री प्रशांत व्ही.भंडारे ,विश्वस्त भूपण लाघयें, महाविद्यालयाचे उप -प्राचार्य कदम डि.के हे मान्यवर हि हजर होते .मान्यवरांच्या हस्ते सरस्वती पूजन च दीपप्रज्वलन करून कार्यशाळेची दिमाखदार सुरुवात झाली . यात प्रमुख अतिथी संदीप पाटील यांनी महाविद्यालयीन वातावरणाचा उल्लेख करतांना सर्वसामान्य विद्यार्थिनींना मोक्ळेपणाने वावरता येत नाही . रॅगिंग किंवा छेडछाडी विरुद्ध त्या सध्या प्रतिकार देखील करू शकत नाही .त्यासंदर्भात टोल फ्री न. १०० / १०८० जर वापर केला तर तो फायदेशीर ठरू शकतो .त्यासंवर्भात टोल फ्री न. १०० / १०८० जर वापर केला तर तो फायदेशीर ठरू शकतो .त्याचवरोवर मुलींनी नाही म्हणायला शिकले पाहिजे .नकार दयायला शिकायला हवे म्हणजे दिल्लीसारख्या निर्भयावावतच्या घटनेची पुनरावृत्ती पाडणार नाही .त्याचवरोवर विद्यार्थिनींनी मानसिकता सकारात्मक करायला हवी. आपल्यावरोवर काही घडले नाही म्हणून आपला त्यावावतीशी आपला त्यावातीशी कुठलाही संबंध नाही असा विचार घडलावयास हवा .सामाजिकतेचे तसेच स्वतःवर काहि नियंत्रण ठेवण्याच्या दृष्टीकोनातून काही नियमांचे बंधन घालून घेण गरजेचे आहे.त्याच वरोवर खास विद्यार्थिनीसाठी व महिलांसाठी तयार केलेले

a landar

Whatgaot.

Veola Dist-

निर्भया मोवाइल ऑप हे देखील कशे उपयोगी ठरू शकते याचे प्रात्यक्षिक व व्हिडीओ सार्फत विद्यार्थिनींना सांगितले ऑप कशापद्धतीने डाउनलोड करावे त्यान बरोवर योग्य काळजी व आपल्या मित्र मैत्रीणींची माहिती कुटूंबियांना असणे खूप महत्वाने आहे यायावत चिडचिड <sub>करण्या</sub>चे काहीही कारण नाही कारण पालकांना देखील आपली काळजी असते.

"आज अत्याधुनिकेच्या काळात महिला किंवा विद्यार्थिनी पुरुषांच्या खांधाला-खांदा लावून जरी प्रगती करीत असल्यास तरीही काही सामाजिक अपप्रवृत्ती व विकृत प्रवृत्ती त्यांची मानसिकता सोडत नाही तसेच पोलिसांविषयक असलेते गैरसमज दूर व्हयावयास या कार्यशाळेने बराच हातभार लावला "