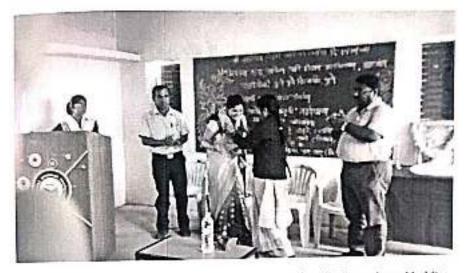

#### 12. 10/20/2020

गाविजीवाई पुले पुणे विद्यापीठ पुणे व थी साईराज शिक्षण प्रतिष्ठाण संचलीत विश्वलता कला , वाणिज्य व महाविद्यालय भाटगाच ता.येवला जि .नाशिक , विधार्थी कल्याण मंडळ यांच्या संयुक्त विद्यमाने विद्यार्थीनि व्यक्तिगत्य विकास अंतर्गत 'खी आरोग्य' विषयावर एक दिवसीय कार्यशाळा आयोजित करण्यात आली. या कार्यशाळेला प्रमुख अतिथी म्हणून येवले शहरातील नामांकित व सुप्रसिध्द स्त्री रोग तच्चा सौ .डॉ.पायल चंडाखिया या उपस्तीत होत्या .या कार्यशाळेत सर्व शाखेतील विद्यार्थिनी ,सर्व महिला प्राध्यापकवृद बहुरांख्येने उपस्तित होत्या .या कार्यशाळेची सुरुवात तरुजींच्या प्रोगंडावस्थेतील विविध समस्या ,युवावतेतील मानसिक, शारीरिक वदल कि ज्या वदलांगा सामीरे जाताना त्यांची होणारी घलीमेल , चिडचिडेपणा ,प्ररिस्तितीशी समायोजन करण्याची मानसिकता यावर शास्त्रीयदृष्ठ्या मार्गदर्शन केले. यात मानवाचे आरोग्य हा सर्वात मोठा घटक आहे .स्त्री हि समाजातल्या तसेच कुटुंवातील देखील महत्याची जावाबदारी सांभाळत असते .स्त्रीयांनी फक्त स्थतःच्या सौदर्यवरोवर आरोग्याकडे देखील लक्ष देणे तितकेच महत्वाचे आहे .स्त्रीयामध्ये थकवा वेण्याची समस्या हि प्रामुख्याने मोठ्या प्रमाणात आठळून वेत आहे .पूर्यी त्यायावत गांभीर्थ तब्हते परंतु आता काळ बदलला आहे .जर वेळेवर या समस्येकडे लक्ष्य दिले नाही तर जास्त अडचणी वेऊ शकतात ; श्वकवा थेण्याची कारणे यात हिमोग्लोथिनचे प्रमाण थन्मी होणे, श्रायरॉंडची कमतरता असेल तरीक्षी थकवा जागवतो या संदर्भात सकस व चौरस आहाराची आवश्यकता देखील यात नमूद केली. यात पालेभाज्या ,सर्व प्रकारच्या टाळी समावेश असणे गरजेचे आहे ,मुलींना जास्तीत जास्त चढ्वर येण्याचे प्रमुख कारण हे उच्चरकदाव किंवा असिडीटी अमू शकतो .वजन वाढण्याचे देखील कारण कोलेत्ट्रॉल आसू शकते .ताणतणावाची स्थिती निर्माण होणे,डोळ्याखाली काळी बर्तुळे येणे , डोक्यामध्ये कॉडा होणे या समस्यांसाठी - दररोज-सकाळी फिरायला जाणे, ताजी फळे यॉग्य प्रमाणात थाण्याची गरज आहे . त्याचप्रमाणे मन सरात आनंदी व प्रसन्न असणे देखील महत्वाचे आहे. फायल्या थेळेत स्वतः माठी वेळ दिला गेला पाहिजे. स्वतः च्या छंदाची जोपासना करणे महत्वाचे आहे .विविध - पुस्तकांचे वाचन करणे ,विविध पैदानी खेळामध्ये उल्त्फुर्त सहभाग नॉदवणे ,हलक्याफुलक्या सिरीयल पाहणे ,मनोरंजनात्मक चित्रपट वधणे था सारख्या गोष्टी करण्याबरोबर आयुष्याकडे साकाररमकतेने वधण्याचा आशावाद देखील असायला हवा . त्याचवरोवर डॉक्टरांनी विद्यार्थिनींची मुक्तसंबाद करतांनाः त्यांच्या समस्या जाणून घेण्याचा प्रयंत्र केला .या संपूर्ण व्याखानरूपी कार्यशाळेचे सूपसंचालन कु.दीपाली जाधव व कु. निकिता कपाळे या प्रथम वर्षातील विद्यार्थिनींनी केले. डॉ .सौ .पायल चंडालिया यांचा सत्कार सौ.आर .आर निकम यांनी केला .तर आभारप्रदर्शन प्रा. जगदाळे एम .के यांनी केले .हा कार्यक्रम यशस्थीपणे रावविण्यासाठी संस्थेचे सचिव मॉ.थी .प्रशांत वि .भंडारे,विश्वरत भूषणभाऊ लागाये .महाविद्यलाचे उप-प्राचार्य डि .के <sup>कदम</sup> ,प्राध्यापक बूंद आणि थिद्यार्थिनीनी मोलाचे सहकार्य केले .