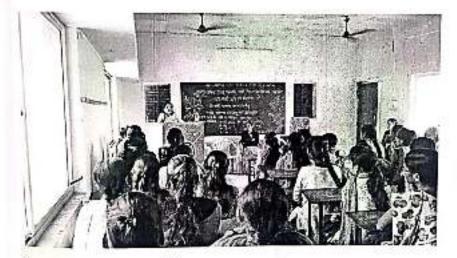

#### अहवाल- रस्ता सुरक्षा अभियान

श्री साईसन-शिक्षण प्रतिष्ठान संचलित विश्वलता कला, वाणिज्य व विह्नान महाविद्यालय भाटगांव ता-येवला जि नाशिक येथे विद्यार्थी कल्वाण मंडळ अंतगंत 'रस्ता सुरक्षा अभियान ' हे दि . २७ ऑगस्ट २०१६ रोजी पहाविद्यालयातील प्रथम वर्ष ची .सी .ए यो .यो .एम ची .कॉम तसेच व्दितीय वर्ष ची .सी .ए थी .यो .एम वी .कॉम मधील विद्यार्थीनीसाठी राथविण्यात आले . या अभियानात सुमारे ४५ विद्यार्थीनी राहभाग नोदवला .

रस्ता सुरक्षा अभियानास येवला येथील झेंडा झोरूम थे संवालक मा.सी. हर्षदा चौधरी व साझव्यक कु.गनिया कुलकर्णी यांस आंगतित करण्याल आले. कार्यक्रम उदधाटन प्रतंगी संरथंचे सचिव मा.धी.पि.सी.भंडारे, विश्यस्त मा.श्री.मुपणभाऊ लायवे व महाविधालयाचे उप-प्राचार्य श्री डि. के कदम आदी उपस्थित होते . मा.सी हर्षदा चौंधरी यांचा सत्कार झाल्यानंतर ते आपल्या भाषणांत म्हणाले की "झहरात वा मारिण भाणात दुवाकी पाडी चालवणे यांचे प्रंमाण मुर्लीनध्ये कभी आहेत . सरेघ ग्रापिण भाणातील मुर्शा म्हटले तर आपले घर व शाळा हा प्रवास पायी करतात ; दरसेजची धावयळ व वेळेवर पोहचणे चापाठी मुर्लीना दुवाकी चालवता वेणे आवश्यक आहे. परंतु दुचाकी शिकवणार कोण त्यासाठी? दुचाकी चालवयास कोण वेणार? आदी प्रश्न समेर येतात. या कारणांने एक विवशीय 'रस्ता सुरक्षा अभियान ' हे प्रत्येक गहाविद्यालयात येणे सब्सीचे केले आहे त्यानंतर पुढील भाषणांत ते म्हणाले की... आहरी भागात असतांना यदा कदाचित पायी चालण्याचा प्रसंग आला तर पायी चालणारा आसे किंवा गाडी धालवणारा वोधांसाठी चाहतुकीचे नियम महित असणे आवश्यक आहे .आवानक एखादे याहण आपल्या सगेर आले तर आपण वाहणांवावताचे सांकेतीक विन्हे लक्षात येकन सगेर पाहुन थांयावे झक्त्य झाल्यास ट्राफिक हवालचर धांची वदतीने रस्ता पर करा जर दुचाकी वाहण्य चालवत अराल तर रपीड कमी करा <u>..डील्यावर</u> हेल्भेट असु वया. जर