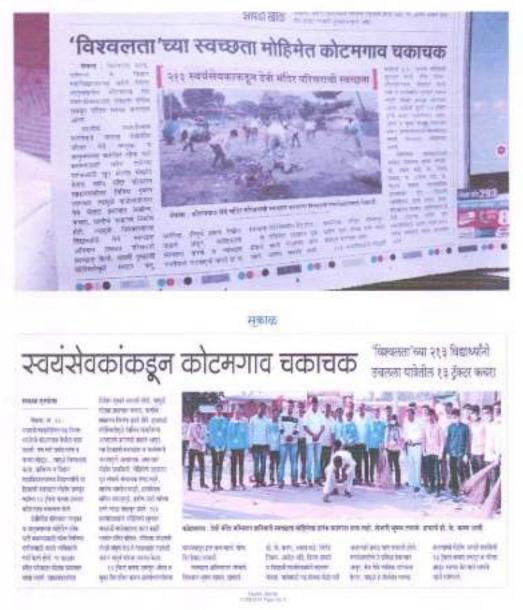

#### अहवाल- रस्ता सुरक्षा अभियान

श्री साईसन-शिक्षण प्रतिष्ठान संचलित विश्वलता कला, वाणिज्य व विह्नान महाविद्यालय भाटगांव ता-येवला जि नाशिक येथे विद्यार्थी कल्वाण मंडळ अंतगंत 'रस्ता सुरक्षा अभियान ' हे दि . २७ ऑगस्ट २०१६ रोजी पहाविद्यालयातील प्रथम वर्ष ची .सी .ए यो .यो .एम ची .कॉम तसेच व्दितीय वर्ष ची .सी .ए थी .यो .एम वी .कॉम मधील विद्यार्थीनीसाठी राथविण्यात आले . या अभियानात सुमारे ४५ विद्यार्थीनी राहभाग नोदवला .

रस्ता सुरक्षा अभियानास येवला येथील झेंडा झोरूम थे संवालक मा.सी. हर्षदा चौधरी व साझव्यक कु.गनिया कुलकर्णी यांस आंगतित करण्याल आले. कार्यक्रम उदधाटन प्रतंगी संरथंचे सचिव मा.धी.पि.सी.भंडारे, विश्यस्त मा.श्री.मुपणभाऊ लायवे व महाविधालयाचे उप-प्राचार्य श्री डि. के कदम आदी उपस्थित होते . मा.सी हर्षदा चौंधरी यांचा सत्कार झाल्यानंतर ते आपल्या भाषणांत म्हणाले की "झहरात वा मारिण भाणात दुवाकी पाडी चालवणे यांचे प्रंमाण मुर्लीनध्ये कभी आहेत . सरेघ ग्रापिण भाणातील मुर्शा म्हटले तर आपले घर व शाळा हा प्रवास पायी करतात ; दरसेजची धावयळ व वेळेवर पोहचणे चापाठी मुर्लीना दुवाकी चालवता वेणे आवश्यक आहे. परंतु दुचाकी शिकवणार कोण त्यासाठी? दुचाकी चालवयास कोण वेणार? आदी प्रश्न समेर येतात. या कारणांने एक विवशीय 'रस्ता सुरक्षा अभियान ' हे प्रत्येक गहाविद्यालयात येणे सब्सीचे केले आहे त्यानंतर पुढील भाषणांत ते म्हणाले की... आहरी भागात असतांना यदा कदाचित पायी चालण्याचा प्रसंग आला तर पायी चालणारा आसे किंवा गाडी धालवणारा वोधांसाठी चाहतुकीचे नियम महित असणे आवश्यक आहे .आवानक एखादे याहण आपल्या सगेर आले तर आपण वाहणांवावताचे सांकेतीक विन्हे लक्षात येकन सगेर पाहुन थांयावे झक्त्य झाल्यास ट्राफिक हवालचर धांची वदतीने रस्ता पर करा जर दुचाकी वाहण्य चालवत अराल तर रपीड कमी करा <u>..डील्यावर</u> हेल्भेट असु वया. जर

'रस्ता मुस्ता ऑफ्यांतर्गत ' खुन्मनिया कुल्कर्णी हे वियार्थीनी दुयाकी शिकण्यानुवीं काय तथारी कराववी , चांकाची हवा तपायणे , बेळ तपाल्पो इंडिकेंटर चालु आहे की बंद ईनमहिती लगजापुन सांगतांना विदार्थी लगवेत घेण्यात आतेले छावावित्र .