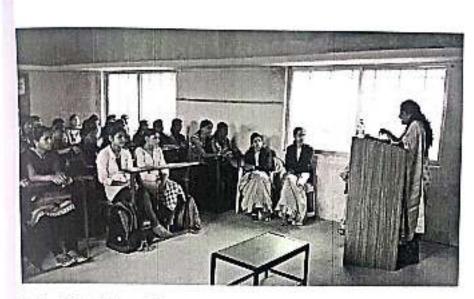

# NIRBHAY KANYA ABHIYAN-2016-17

SPA

in and Learn Scheme

a Arts, Comuseroa & Science Colleg

Shri Sairaj Shikshan Prathishthan's ishwalata Arts ,Commerce & Science College, Bhatgaon. Tal- Yeola, Dist- Nashik- 423401. Nirbhay, Kanya Abhiyan Reports (2016-17)

In the academic year 2016-17 this scheme was sanctioned as per letter with reference number 2016-17 / 348 dated on 14 Sep 2016. This scheme is only meant for girl students.

Nirbhay Kanya Abhiyan session was organized on 27 Aug. 2016. The first session was inaugurated Mrs. Harshada Chaudhari (Honda showroom's trusty & Asst. Mrs. Manisha Kulkarni, Yeola) presence of principal Kadam D.K.

In first session Mrs. Harshada Chaudhari & Asst. Mrs. Manisha Kulkarni, guided girls regardingRoad safety instructions.

Second session was organized on 27/11/2016 ,all girls were guided by Dr. Necta Patil (Yeola) on Health related blood pressure control and weight check up.