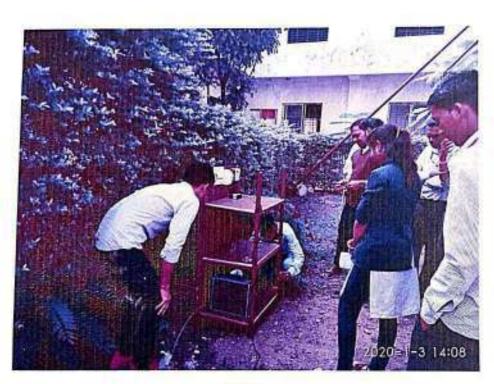

display Controllable via changing the input voletage Complete diagnostic controlled board with multiple safety system. /current very easily Can be use in environment that are smaller or more savere than conventional refrigeration Thanks You

ARC Co-coordinator : Prof. Baviskar R.R.

#### Presented By

Mr. Ingale Shubham Jagannath (TY.B.sc-Science)

ID No: 1915000778

College Name : Shri Sairaj Shikshan Pratishthans' Vishwalata Art's, commerce and Science College ,Bhatgaon Tal-

Yeola, Nashik-423401

(Affiliated by Savitribal Phule Pune University Pune )

Website: www.vishwalata.net Email:vishwaiata.yeola@gmail.com Mob. 9923425067

EnlarNathick



Demo Trial With Participant Mr.Ingale Shabham J., Prof. Kundhare M.(H.O.D, Electronics) and ARC Member Prof. Baybkar R.R.





VI Arth Commerce









Vishwalata Arts, Commerce & Science College

BRATGAON, Tal. Yeeks - 422 401 Dist. Manha III Helio ; (02500) 225102 For 225103

class in the academic Year 2014-20

Ref No VASS /213 /2019-20

studying in the TYBS.C.

Date of the land un

#### BONAFIED CERTIFICATE

This is to certify that Mr. / Misa/ Mrs. Ingale Shub harn

Jagannath Was / is a bounded student of this College

His / Her date of birth is 16 111 1992

This Certificate issued on the request of the student.

Place:- Bhatgaon

is commen

Date: 13 /01/ 2020



Vishwalata Arts Commerce Remote College Bhatgan-

2020-1-13 12:58

#### Certificate -AVISHKAR COMPITATION AT STAGE-3 ,UNIVERSITY LEVEL DATE-21-1-2020



Vishwalata Arte Compierce & Science Com

Tal. Yeolo

#### STUDENT FEEDBACK REPORT





# Vishwalata Arts, Commerce &