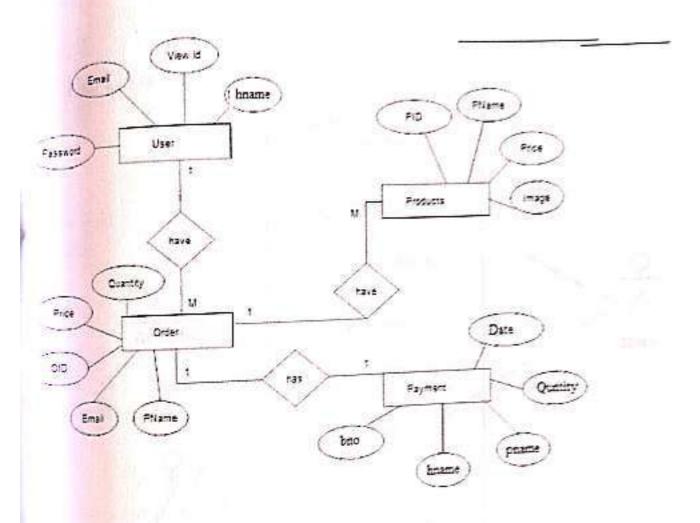

cked if everything was possible using different type of frontend and backend plaformst.

# PERATIONAL FEASIBILITY: -

No doubt the proposed system is fully GUI based that is very user friendly d all inputs to be taken all self-explanatory even to a layman.

Besides, a proper training has been conducted to let know the essence of the stem to the users so that they feel comfortable with new system. As far our dy is concerned the clients are confortable and happy as the system has down their loads and doing.

### HARDWARE SPECIFICATION

Processor

Pentium IV

Ram

512 MB

HDD

20 GB

Monitor

Black and White

Keyboard

104 Logitech

CD drive :

52X Max CD\_ROM drive

Mouse

Any

# SOFTWARE SPECIFICATION

perating System :

Microsoft Windows

JDK 1.8

ront End

Java

ack End

MySQL



# ERD:



### Use Case Diagram:



# Class Diagram:



# Sequense Diagram:

# SEQUENCE DIAGRAM FOR FOOD ORDERING SYSTEM



# ollaboration Diagram:



# ctivity Diagram:





ome:



# otel Register Form:



### Hotel Order Detail:

Online Food Ordering

#### Orders

| Doch            | tamentaly.      | Amourt. | View full details |
|-----------------|-----------------|---------|-------------------|
| 74. ft.+        | the face of the | jue     | resitations)      |
| Carveta         |                 | len     | (subblished       |
| Car Free Street | 11              | P26     | 10-16 2000        |
| Tau Farent      | 6               | 99      | (exhibite)        |

### Future Enhancement

The following section describes the work that will be implemented with liture releases of the software.

Cus