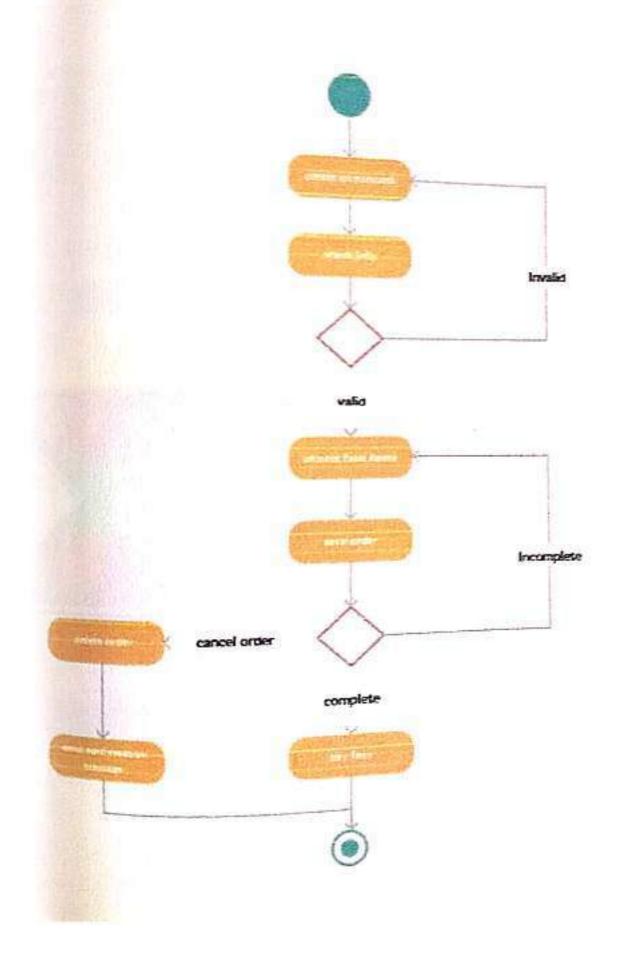

# Special Programs for Slow / Advance Learning

# Attendance

Class

: SYBSC(COMP.SCIENCE)

Date:12/07/2018

Subject

: Technical English

Subject Teacher

: Nikam J.R.

Topic Covered

: Grammar - Types Of Sentences, Tense

| Sr.No | Advanced Learners         | Sign         | Remark   |
|-------|---------------------------|--------------|----------|
| 1     | Aher Ankush Sharad        | CASH-        | excelled |
| 2 3   | Ahire kavita Prakash      | ANGER .      | good     |
| 3     | Bhad Sneha Sharad         |              | 800d     |
| 4     | Chuniyan Kartik Matrulal  | beat.        | better   |
| 5     | Govind Pranita Sunil      | · इतिव्यति . | 9000     |
| - 6   | Jejurkar Prakash Rajendra | PRJENDKUT    | 9000     |
| 7     | Sansare Shiwani Bhagwat   | 305-         | better   |
| 8     | Shah Sana Naaz Ayyub      | Kam-         | 900d     |
| 9     | Sawant Komul Pravin       | Watiant.     | 900d     |
| 10    | Wagh Jagruti Sharad       | -Javagh      | ok       |
| 11    | Zirwal Vaishali Mohan     | =vaikh_      | Medium   |
| 12    | Thail Sangita Dipak       | @Thui)_      | Medium   |
| 13    |                           |              |          |

Total Advanced Learners: 12

AND SCHOOL STANKE LIMING TO STANKE LIMIN

ZPCIncipal
Vishwalata Arts Commerce
8 Science College Bhatgade
7al Yeola Dist-Mashik

Evaluation List (Advanced Learners)
(marks out of 20)