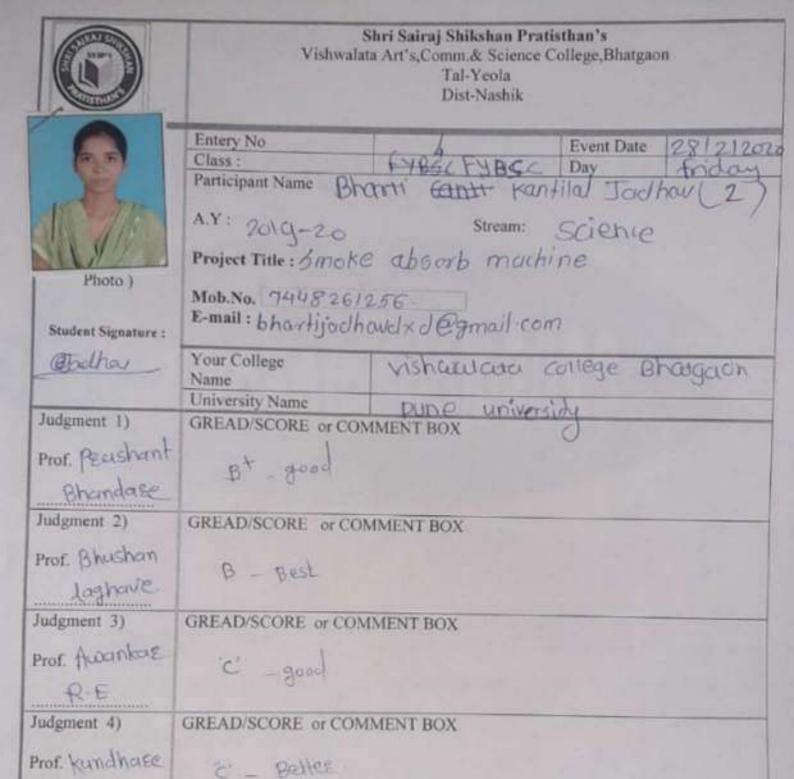

m            | P. V. N       |
| (9)      | paceax knuthanou probath.       | P.KP.         |
| <b>®</b> | Salmuthe Akayh. B.              | SAkoyh.       |
| 2        | shinde vijaya Bhawaheb          | . Stijaya     |
| 2        | Somase Sachin royanem.          | Som,          |
|          | 0                               |               |
| 5 0      |                                 |               |
| E        |                                 |               |
|          | je s                            |               |
|          |                                 | 24            |
|          |                                 |               |

& Science Tal Yeola D



Institute Secretary With Student at Science Exhibition





Vishwalata Arts Commerce
3 Science College Bhatgaox



77 G .



Vishwalata Art's, Comm. & Science College, Bhatgaon Tal-Yeola Dist-Nashik



Event Date Entery No. Class Day TYBST Participant Name Indule shubblem Jayannouth

AY: 2019 +20

Stream: Scince

Project Title: Atmospheric Water generator

Mob.No. 3923427067

E-mail: myedeshubba moss Ogmail. Com

vishwalata college Bhodgoon. Your College Name

GREAD/SCORE or COMMENT BOX

Judgment 1)

Prof. Prushant

Student Signature :

Shandaze six

Super - At Excellent preformance

Judgment 2)

GREAD/SCORE or COMMENT BOX

Prof Bhushom

Bhan Lashome

A - Very good

Judgment 3)

GREAD/SCORE or COMMENT BOX

Prof. Awankers

At well well

387 Judgment 4)

GREAD/SCORE or COMMENT BOX

A - Hice peoped

Prof. Kundharest

#### 2019-20



#### Shri Sairaj Shikshan Pratisthan's

Vishwalata Art's, Comm. & Scien