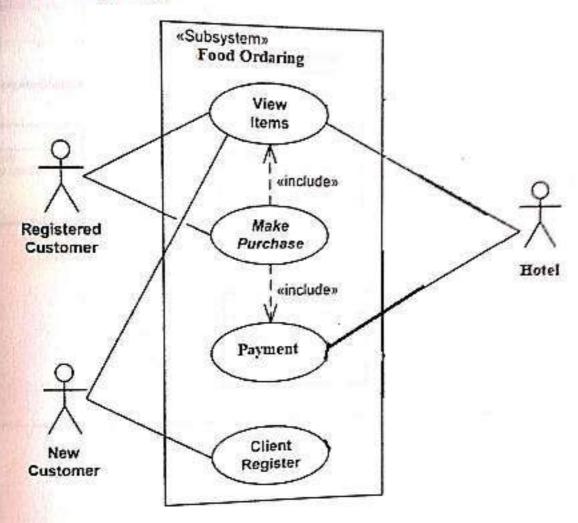

ssible using different type of frontend and backend plaformst.

# PERATIONAL FEASIBILITY: -

No doubt the proposed system is fully GUI based that is very user friendly d all inputs to be taken all self-explanatory even to a layman.

Besides, a proper training has been conducted to let know the essence of the stem to the users so that they feel comfortable with new system. As far our dy is concerned the clients are confortable and happy as the system has down their loads and doing.

### HARDWARE SPECIFICATION

Processor

Pentium IV

Ram

512 MB

HDD

20 GB

Monitor

Black and White

Keyboard

104 Logitech

CD drive :

52X Max CD\_ROM drive

Mouse

Any

# SOFTWARE SPECIFICATION

perating System :

Microsoft Windows

JDK 1.8

ront End

Java

ack End

MySQL



# ERD:



### Use Case Diagram:



# Class Diagram:



# Sequense Diagram:

# SEQUENCE DIAGRAM FOR FOOD ORDERING SYSTEM



# ollaboration Diagram:



# ctivity Diagram:





ome:



# otel Register Form:



### Hotel Order Detail:

Online Food Ordering

#### Orders

| Doch            | tamentaly.      | Amourt. | View full details |
|-----------------|-----------------|---------|-------------------|
| 74. ft.+        | the face of the | jue     | resitations)      |
| Carveta         |                 | len     | (subblished       |
| Car Free Street | 11              | P26     | 10-16 2000        |
| Tau Farent      | 6               | 99      | (exhibite)        |

### Future Enhancement

The following section describes the work that will be implemented with liture releases of the software.

Customize orders: Allow cust