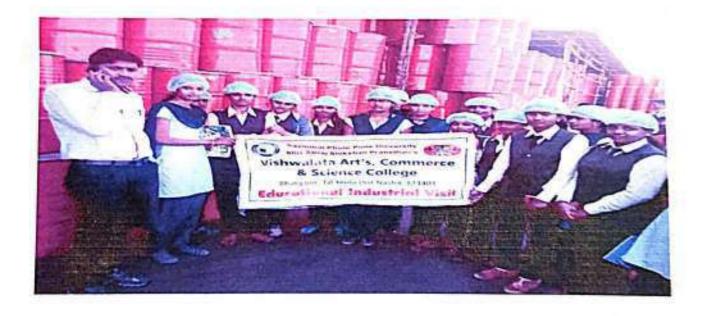

Bhatgaon Bh.O.D

Dept. of Commerce & Science Colors

Students Garhering in Sulz Wimmyard Photos

भी साईराज शिक्षण प्रतिष्ठान संपन्नितः, विश्वनता कता , वाणिज्य व विज्ञान महाविद्शानयः, साटगांव (येवजा) शैक्षिणक व औद्योगिक सङ्ग्र - २०१९ - ३०२० सहकारो विद्याणी व त्याच्या पालकाचे हुसीणत व संसती पत्र