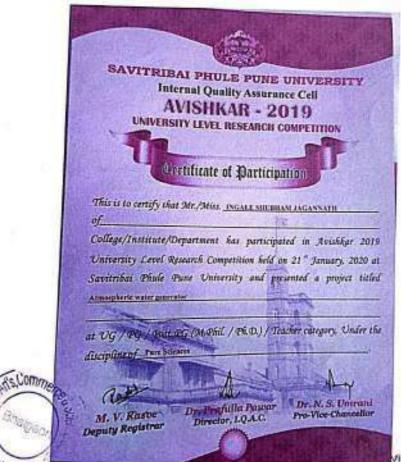

Mr.Ingale Shabham J., Prof. Kundhare M.(H.O.D, Electronics) and ARC Member Prof. Baybkar R.R.





VI Arth Commerce









Vishwalata Arts, Commerce & Science College

BRATGAON, Tal. Yeeks - 422 401 Dist. Manha III Helio ; (02500) 225102 For 225103

class in the academic Year 2014-20

Ref No VASS /213 /2019-20

studying in the TYBS.C.

Date of the land un

#### BONAFIED CERTIFICATE

This is to certify that Mr. / Misa/ Mrs. Ingale Shub harn

Jagannath Was / is a bounded student of this College

His / Her date of birth is 16 111 1992

This Certificate issued on the request of the student.

Place:- Bhatgaon

is commen

Date: 13 /01/ 2020



Vishwalata Arts Commerce Remote College Bhatgan-

2020-1-13 12:58

#### Certificate -AVISHKAR COMPITATION AT STAGE-3 ,UNIVERSITY LEVEL DATE-21-1-2020



Vishwalata Arte Compierce & Science Com

Tal. Yeolo

#### STUDENT FEEDBACK REPORT





# Vishwalata Arts, Commerce & Science College

(College Code: 892)

BHATGAON, Tal. Yeola - 423 401 Dist. Nashik Hello: (02559) 225102, Fax: 225103

Ref. No.

Date:

# Prize Distribution Ceremony List -2019 - 2020

#### Certificates & Medal

| Sr.No. | Event/Competition                    | Given to                           |
|--------|--------------------------------------|------------------------------------|
| 1      | Shot Put (Boys)                      | Satalkar Rushikesh Bhimraj         |
| 2      | Shot Put (Girls)                     | Deore Suvarna Vasant               |
| 3      | Disk Throw (Boys)                    | Batwal Avinash Dattatray           |
| 4      | Disk Throw (Girls)