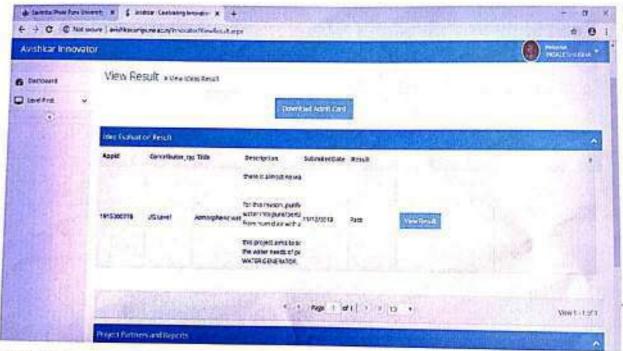

द्रीय युवक महोत्सव २०१९-२० मध्ये दिनांक ५ व ६ नोव्हेंबर २०१९ मध्ये घेण्यात आलेल्या शास्त्रीय वाद्य (स्वरवाद्य) या संगीत प्रकारात त्याने व्दितीय क्रमांक पटकाविला. त्याला संगीत शिक्षक श्री स्रेश आहिरे व श्री विजय ख्रिस्ती यांचे मार्गदर्शन लाभले

संस्थेचे सचिव मा. प्रशांत भंडारे, संचालक मा. भूषणभाऊ लाघवे, महाविद्यालयीन प्राचार्य प्रा. ज्ञानदेव कदम, विदयार्थी विकास अधिकारी प्रा. संतोष ढोले, राष्ट्रीय सेवा योजना कार्यक्रम अधिकारी प्रा. अक्षय बळे, सांस्कृतिक विभाग प्रमुख प्रा. बाबासाहेब गायकवाड यांनी अभिनंदन केले व प्ढील वाटचालीसाठी श्भेच्छा दिल्या. त्याच्या यशाचे सर्वत्र कौतुक होत आहे.



Vishwalata Arts Commerce Science College Bhatgaoi -1 Youla Dist-Nashik

#### Avishkar 2020 - An Idea of Innovation

\*\*





Vishwatata Arts Grandlerce 8 Science College dualgage Fall Yeola Dist Seasons

..



AVISHKAR RESULT:
PROJECT TOPIC: ATMOSHERIC WATER GENERATOR
STUDENT NAME: INGALE SHUBHAM (TY.B.SC(REG.))

FIRST LEVEL: PASS



Principal Visawalato Arts Commerce & Science Concar Unatgace Tal Youla Dettachib

Dist-Hading

#### Project title: Atmospheric Water Generator



There is no water left on earth that is safe to drink without purification after 20-25 years from today this is seemingly bold statement, but it is Unfortunately true. Only 1 % of earth's water is in a fresh ,liquid state and nearly all of this polluted by both diseases and toxic chemicals For this reason ,purification of water supplies is extremely important .keeping these things in mind, we have devised a model which will convert the dirty /saline water into pure/portable water using refrigeration effect atmospheric wa