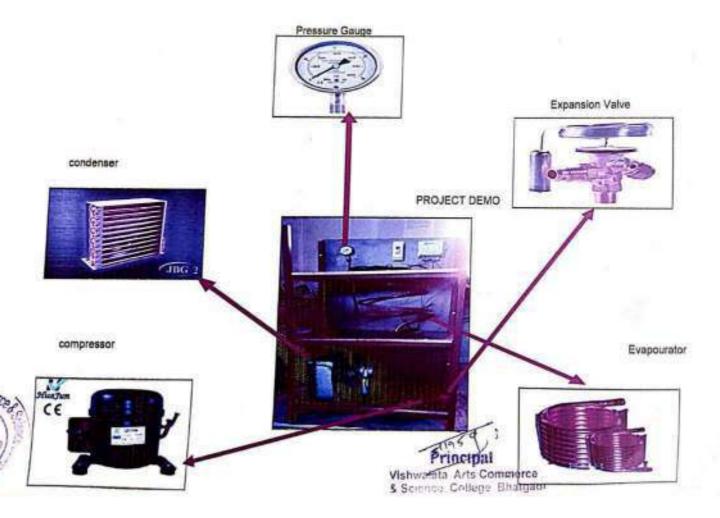

rts  - Vapor-compression refrigeration  - Vapor -absorption refrigeration                                                                                                                                                           |                                                                                 |  |
| Atmospheric Water<br>Generator toolkit | This tookit consist of –  Compressor  Condenser  Expansion valve  Pressure Gauge  Evaporator  Bhatgaon                                                                                                                                                                       | Principal Vishwalata Arts Commer & Science College Ebab Tal. Yeola Dist-Nashili |  |

### Atmospheric Water Generator System Flow



# DEMO : Atmospheric Water Generator



#### Advantages Future Scope No Moving parts, so maintenance is required less Digitally controlled heating and cooling elements which maintain frequently Precise hot and cold water temperature. Environmental friendly Equipment Temperature Control within fraction of Essay connection to tap water supply for filtered water on demand Degrees can be maintained Fully automated Flexible shape ,they can have very small size Superior reliability and dependability ideal for modern technology trends Minimal servicing and minimum cost Has long life with mean time between failure Stainless steel reservoir almost 100,000 hours. LED display Controllable via changing the input voletage Complete diagnostic controlled board with multiple safety system. /current very easily Can be use in environment that a