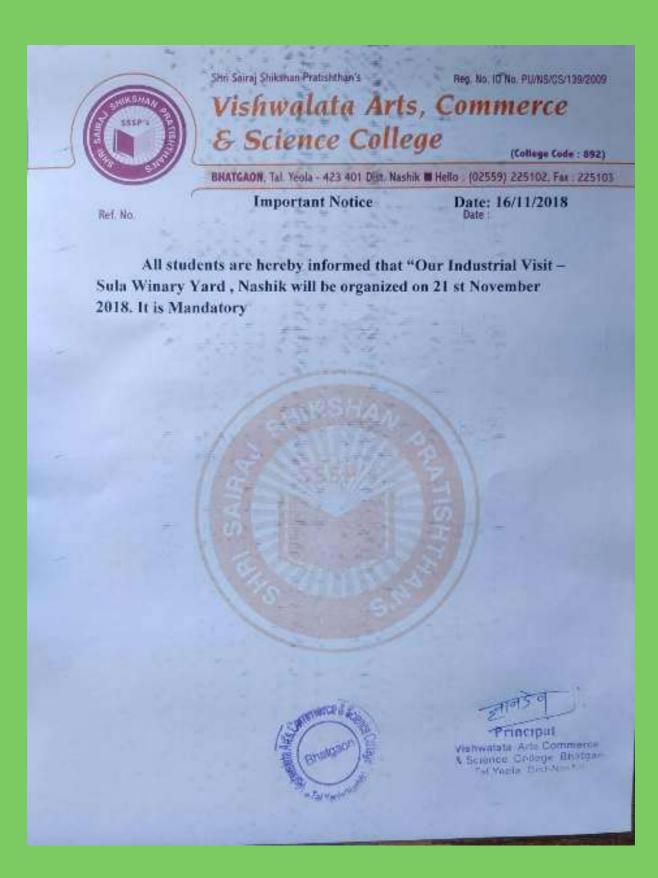

Bhatgaon Bh.O.D

Dept. of Commerce & Science Colors

Students Garhering in Sulz Wimmyard Photos

भी साईराज शिक्षण प्रतिष्ठान संपन्नितः, विश्वनता कता , वाणिज्य व विज्ञान महाविद्शानयः, साटगांव (येवजा) शैक्षिणक व औद्योगिक सङ्ग्र - २०१९ - ३०२० सहकारो विद्याणी व त्याच्या पालकाचे हुसीणत व संसती पत्र