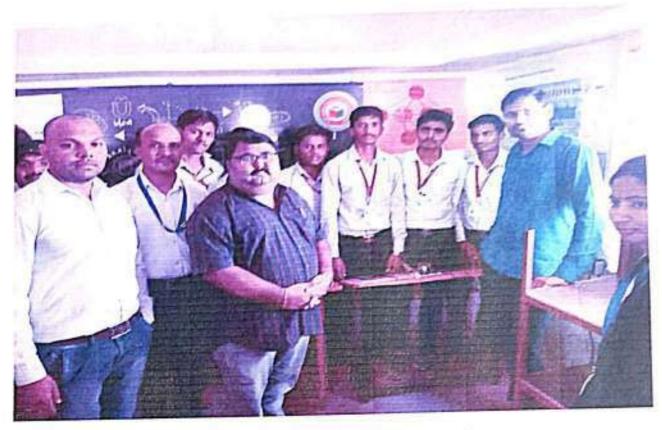

### Industrial Visit Report

Visit of Industrial Project of Vishwalata Arts, Commerce and Science College run by Shri Sairaj Shikshan Pratishthan Umbrale Bu. Passed with great enthusiasm in Nashik. B.COM, B.B.A. and B.B.M. The curriculum includes the element of preparing a separate report on the student by visiting the actual industrial colony and explaining the whole process of the substance being produced there. The project visit was organized accordingly.

Under this, the students of the college were given Umbrale Bu. Varun

Agro Processing Foods Pvt. Mr. Shashikant Dhatrak, an expert guide, gave a

detailed account of the project while visiting the site and inspecting the actual

project.

The project was related to tomato sauce. In addition, various jams and sauces were processed by processing fruits like Peru and Mango. High quality tomatoes are sorted by category. This separated tomato cleaning explained the process from boiling and preparing the sauce to the section. Of the water used in it