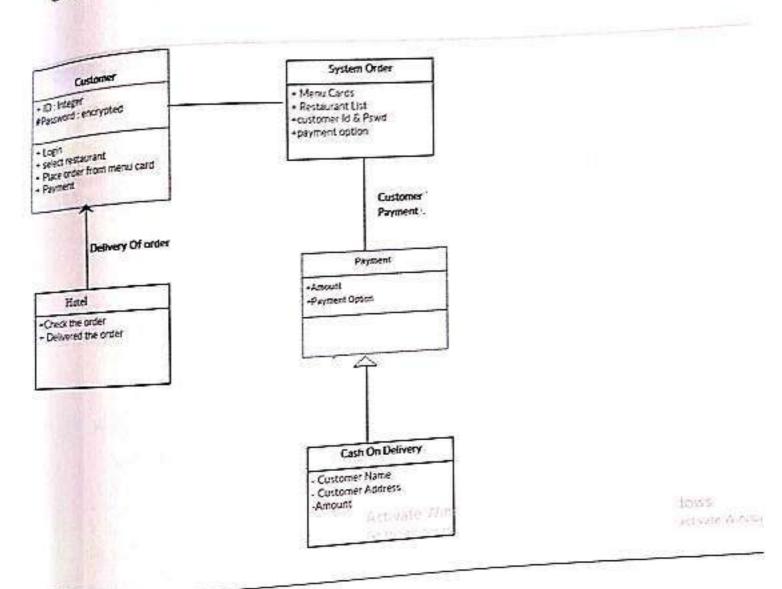

nt type of frontend and backend plaformst.

# PERATIONAL FEASIBILITY: -

No doubt the proposed system is fully GUI based that is very user friendly d all inputs to be taken all self-explanatory even to a layman.

Besides, a proper training has been conducted to let know the essence of the stem to the users so that they feel comfortable with new system. As far our dy is concerned the clients are confortable and happy as the system has down their loads and doing.

### HARDWARE SPECIFICATION

Processor

Pentium IV

Ram

512 MB

HDD

20 GB

Monitor

Black and White

Keyboard

104 Logitech

CD drive :

52X Max CD\_ROM drive

Mouse

Any

# SOFTWARE SPECIFICATION

perating System :

Microsoft Windows

JDK 1.8

ront End

Java

ack End

MySQL



# ERD:



### Use Case Diagram:



# Class Diagram:



# Sequense Diagram:

# SEQUENCE DIAGRAM FOR FOOD ORDERING SYSTEM



# ollaboration Diagram:



# ctivity Diagram:





ome:



# otel Register Form:



### Hotel Order Detail:

Online Food Ordering

#### Orders

| Doch            | tamentaly.      | Amourt. | View full details |
|-----------------|-----------------|---------|-------------------|
| 74. ft.+        | the face of the | jue     | resitations)      |
| Carveta         |                 | len     | (subblished       |
| Car Free Street | 11              | P26     | 10-16 2000        |
| Tau Farent      | 6               | 99      | (exhibite)        |

### Future Enhancement

The following section describes the work that will be implemented with liture releases of the software.

Customize orders: Allow customers to customize f