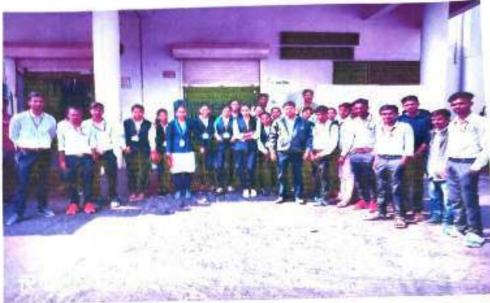

### Industrial Visit Report

Visit of Industrial Project of Vishwalata Arts, Commerce and Science College run by Shri Sairaj Shikshan Pratishthan Umbrale Bu. Passed with great enthusiasm in Nashik. B.COM, B.B.A. and B.B.M. The curriculum includes the element of preparing a separate report on the student by visiting the actual industrial colony and explaining the whole process of the substance being produced there. The project visit was organized accordingly.

Under this, the students of the college were given Umbrale Bu. Varun

Agro Processing Foods Pvt. Mr. Shashikant Dhatrak, an expert guide, gave a

detailed account of the project while visiting the site and inspecting the actual