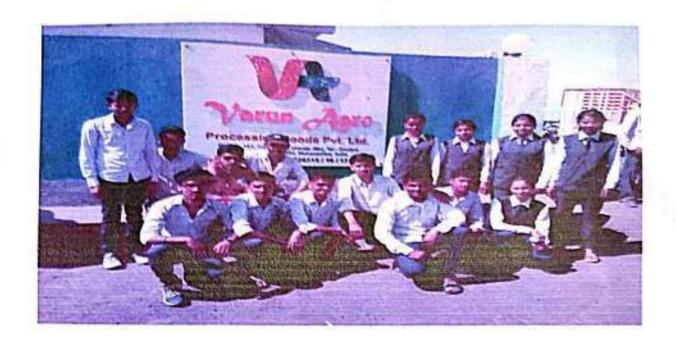

# Industrial visit Varun Agro

Principal
Vishwalata Arts Commerce
3 Science College Bhatgao
Tal Veola Dist-Nashii

### Industrial Visit Report

Visit of Industrial Project of Vishwalata Arts, Commerce and Science College run by Shri Sairaj Shikshan Pratishthan Umbrale Bu. Passed with great enthusiasm in Nashik. B.COM, B.B.A. and B.B.M. The curriculum includes the element of preparing a separate report on the student by visiting the actual industrial colony and explaining the whole process of the substance being produced there. The project visit was organized accordingly.

Under this, the students of the college were given Umbrale Bu. Varun

Agro Processing Foods Pvt. Mr. Shashikant Dhatrak, an expert guide, gave a

detailed account of the project while visiting the site and inspecting the actual