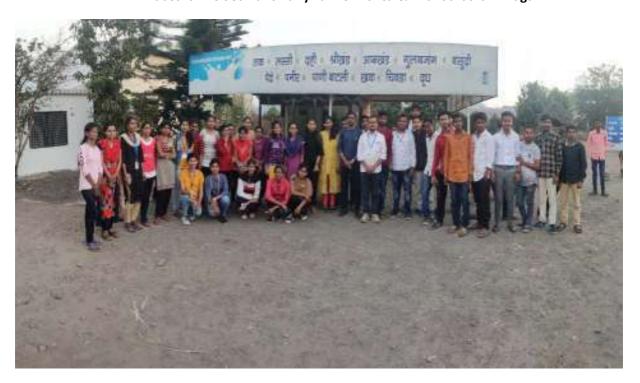

# Industrial Project Visit

Date 16 feb 2018

Shri sairaj shikshan pratishthans Vishwalata arts commerce & science Collage Bhatgaon Tal yeola Orgnised One Day field visit For commerce department students, this visit held on 16 feb 2018 speacialy for FY B.com student. This visit success and planed by Pro.kiran Dhamale, Pri.D.K.Kadam & supportive Assisants Pro.R.R.Sanap.

For studying Industrial Project and Commerce Department Select Shyadri FarmThe 'Sahyadri Farm' Located At Mohadi village of Dindori taluka Dist Nasik. This establishment has been set up on the basis of the co-operative principle of 'Amul' by bringing together the smallest farmers through the innovative concept of Mr. Vilas Shinde. The journey of 'Sahyadri Farm' is still going on with the right combination of co-operation and private sector. Another important purpose of this industrial project visit was to provide a means of subsistence for today's students, not just by looking for a job, but also by looking for opportunities in one's own business and others.

All the students had made special pre-preparations for this industrial project visit. In full compliance with the discipline in the establishment, the students were instructed by the Establishment Coordinator, Mr. Pritesh Kare, to use all the processes including grading grapes, mangoes, strawberries and various daily used vegetables under various sections, to get quality tested on them and to process them for about one and half years. The Sahyadri Farm has entered into a Memorandum of Understanding (MoU) with the world-renowned -Doal Pvt.Ltd and is proving to be a boon for all ordinary farmers. It is not limited to processing or grading but exports to Europe, Bangladesh and other countries. The students got their questions answered by Mr. Kare (Maneger Sahyadri Farm)