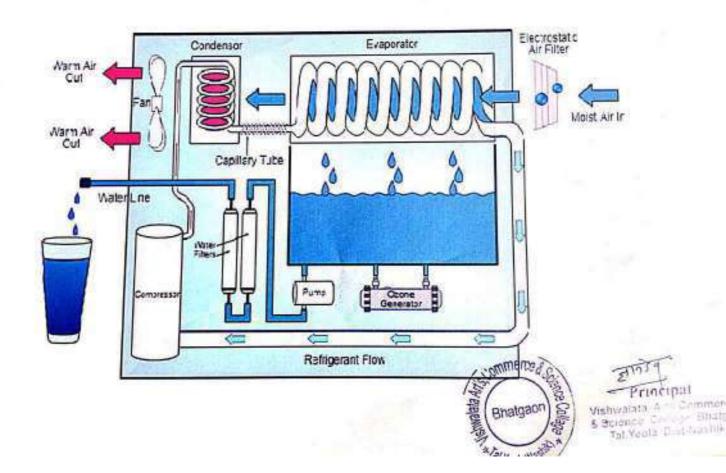

efrigeration system classified in two parts  - Vapor-compression refrigeration  - Vapor -absorption refrigeration                                                                                                                                                           |                                                                                 |  |
| Atmospheric Water<br>Generator toolkit | This tookit consist of –  Compressor  Condenser  Expansion valve  Pressure Gauge  Evaporator  Bhatgaon                                                                                                                                                                       | Principal Vishwalata Arts Commer & Science College Ebab Tal. Yeola Dist-Nashili |  |

### Atmospheric Water Generator System Flow



# DEMO : Atmospheric Water Generator



#### Advantages Future Scope No Moving parts, so maintenance is required less Digitally controlled heating and cooling elements which maintain frequently Precise hot and cold water temperature. Environmental friendly Equipment Temperature Control within fraction of Essay connection to tap water supply for filtered water on demand Degrees can be maintained Fully automated Flexible shape ,they can have very small size Superior reliability and dependability ideal for modern technology trends Minimal servicing and minimum cost Has long life with mean time between failure Stainless steel reservoir almost 100,000 hours. LED display Controllable via changing the input voletage Complete diagnostic controlled board with multiple safety system. /current very