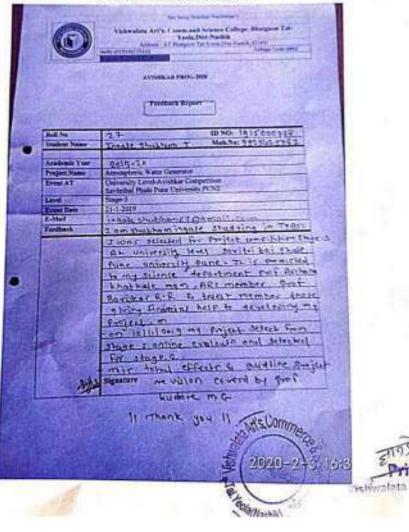

bkar R.R.





VI Arth Commerce









Vishwalata Arts, Commerce & Science College

BRATGAON, Tal. Yeeks - 422 401 Dist. Manha III Helio ; (02500) 225102 For 225103

class in the academic Year 2014-20

Ref No VASS /213 /2019-20

studying in the TYBS.C.

Date of the land un

#### BONAFIED CERTIFICATE

This is to certify that Mr. / Misa/ Mrs. Ingale Shub harn

Jagannath Was / is a bounded student of this College

His / Her date of birth is 16 111 1992

This Certificate issued on the request of the student.

Place:- Bhatgaon

is commen

Date: 13 /01/ 2020



Vishwalata Arts Commerce Remote College Bhatgan-

2020-1-13 12:58

#### Certificate -AVISHKAR COMPITATION AT STAGE-3 ,UNIVERSITY LEVEL DATE-21-1-2020



Vishwalata Arte Compierce & Science Com

Tal. Yeolo

#### STUDENT FEEDBACK REPORT





# Vishwalata Arts, Commerce & Science College

(College Code: 892)

BHATGAON, Tal. Yeola - 423 401 Dist. Nashik Hello: (02559) 225102, Fax: 225103

Ref. No.

Date:

# Prize Distribution Ceremony List -2019 - 2020

#### Certificates & Medal

| Sr.No. | Event/Competition                    | Given to                           |
|--------|--------------------------------------|------------------------------------|
| 1      | Shot Put (Boys)                      | Satalkar Rushikesh Bhimraj         |
| 2      | Shot Put (Girls)                     | Deore Suvarna Vasant               |
| 3      | Disk Throw (Boys)                    | Batwal Avinash Dattatray           |
| 4      | Disk Throw (Girls)                   | Gavit Kalyani Yashavant            |
| 5      | Chess (Boys)