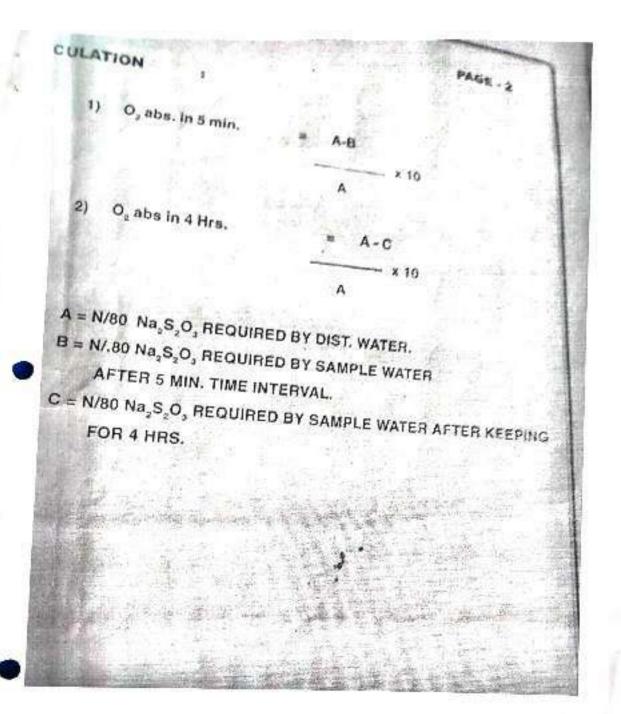

-----------------|---------|-----------|----------|
|                                               |         | madam     |          |
| Date and Time:                                | 22101/  | 2020      |          |

CHEMICAL ANALYSIS OF WATER

TEST I - DETERMINATION OF CHLORIORS (AS GE)

a DMID

DISSOLVE 4.791 gm AGNO, IN 1 LITE DISTILLED WATER

MOGEDWRE:

TAKE TOO ML. WATER SAMPLE ADJUST PH to 7-10 RANGE, ADD 1 ML. OF K,CrO, INDICA TOR (5% Soln). TITRATE AGAINST N/35.5 (0.028N) AgNO, SOLUTION.

END POINT : YELLOW TO BRICK RED COLOUR.

ALCULATION

A x 9.926 = CHLORIDES IN PPM.

A = ml. OF AgNO, REQUIRED FOR 100ML, SAMPLE.

S. LIMITS :

DESIRABLE LIMIT

250 PPM (Max.)

PERMISSIBLE LIMIT

1 1000 PPM (Max.)

Epinson Principal Principal Science Cara in

Gularinashin \*

11/27/2018 3:31 AM







merce satgeor

## TEST 8: DETERMIANTION OF DISSOLVED DXYGEN

#### REAGENTS:

- MANGANESE BULPHATE SOLUTION (MISO, H,O) DISSOLVE 480 GMS TETRAHYDRATE MANGANOUS SULPHATE
- ALKAL HODIDE AZIDE REAGENT
- DISSOLVE 500 GM NAOH & 150 GM KIIN 1 LIT. DIST. WATER ADD TO IT 10 GM, NaN3 DISSOLVED IN 40 ML, DIST, WATER
- CONC. H,SO, 3)
- STARCH INDICATOR 4)
- N/80 SOLUTION OF SODIUM THIOSULPHATE (Na,S,O,)

#### ROCEDURE:

TAKE 300 ML. SAMPLE IN 300ML. D.O. BOTTLE, TO THIS ADD 2 ML. M.SO. SOLUTION FOLLOWED BY 2 ML. ALKALI - IDDIDE AZIDE SOLUTION ALLOW THE PRECIPITATE TO SETTLE, THEN ADD 2 ML. CONC. H. SO .. TO DISSOLVE THE PRECIPITATE TAKE 200 ML. FROM ABOVE MIXTURE. TO THIS SOLUTION ADD SUFFICIENT STARCH INDICATOR & TITRATE AGAINST N/80 SODIUM THIOSULPHATE SOLUTION.

END POINT - BLUE TO COLOURLESS