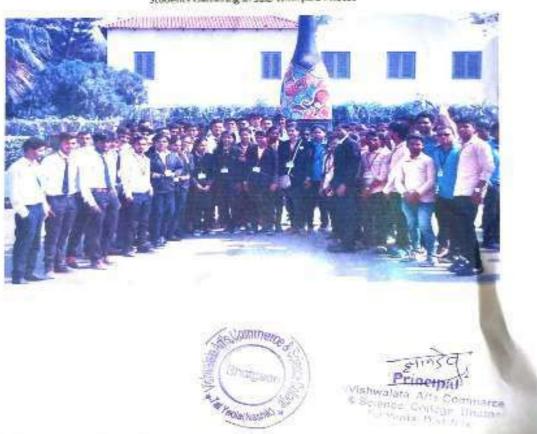

# Industrial visit Varun Agro

Principal
Vishwalata Arts Commerce
3 Science College Bhatgao
Tal Veola Dist-Nashii