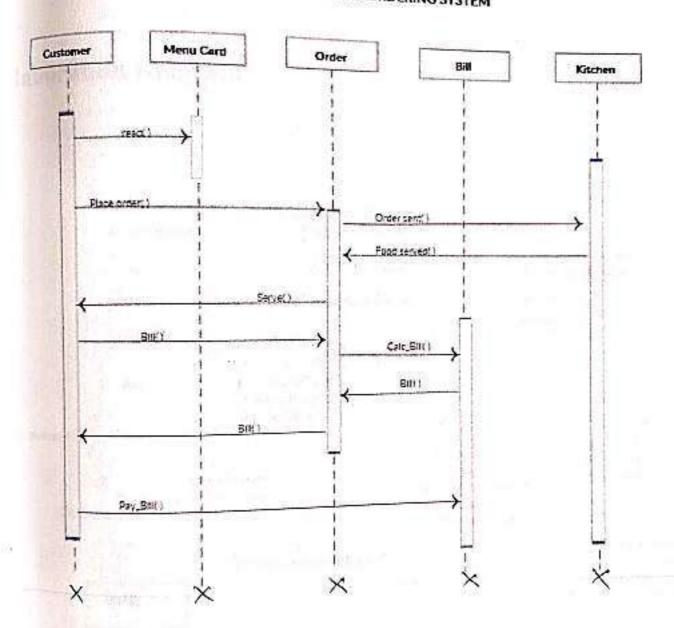

: -

No doubt the proposed system is fully GUI based that is very user friendly d all inputs to be taken all self-explanatory even to a layman.

Besides, a proper training has been conducted to let know the essence of the stem to the users so that they feel comfortable with new system. As far our dy is concerned the clients are confortable and happy as the system has down their loads and doing.

### HARDWARE SPECIFICATION

Processor

Pentium IV

Ram

512 MB

HDD

20 GB

Monitor

Black and White

Keyboard

104 Logitech

CD drive :

52X Max CD\_ROM drive

Mouse

Any

# SOFTWARE SPECIFICATION

perating System :

Microsoft Windows

JDK 1.8

ront End

Java

ack End

MySQL



# ERD:



### Use Case Diagram:



# Class Diagram:



# Sequense Diagram:

# SEQUENCE DIAGRAM FOR FOOD ORDERING SYSTEM



# ollaboration Diagram:



# ctivity Diagram:





ome:



# otel Register Form:



### Hotel Order Detail:

Online Food Ordering

#### Orders

| Doch            | tamentaly.      | Amourt. | View full details |
|-----------------|-----------------|---------|-------------------|
| 74. ft.+        | the face of the | jue     | resitations)      |
| Carveta         |                 | len     | (subblished       |
| Car Free Street | 11              | P26     | 10-16 2000        |
| Tau Farent      | 6               | 99      | (exhibite)        |

### Future Enhancement

The following section describes the work that will be implemented with liture releases of the software.

Customize orders: Allow customers to customize food orders

Enhance User Interface by adding more user interactive f