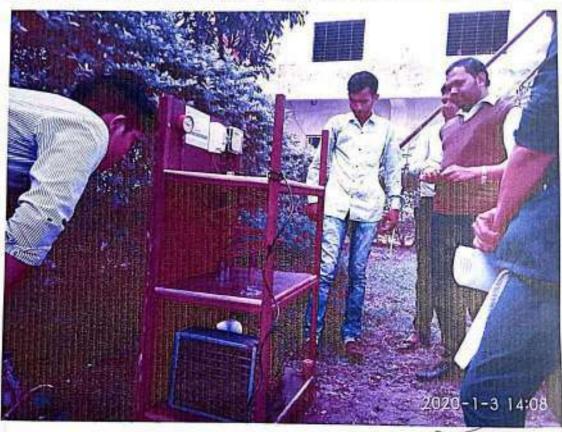

st 100,000 hours. LED display Controllable via changing the input voletage Complete diagnostic controlled board with multiple safety system. /current very easily Can be use in environment that are smaller or more savere than conventional refrigeration Thanks You

ARC Co-coordinator : Prof. Baviskar R.R.

#### Presented By

Mr. Ingale Shubham Jagannath (TY.B.sc-Science)

ID No: 1915000778

College Name : Shri Sairaj Shikshan Pratishthans' Vishwalata Art's, commerce and Science College ,Bhatgaon Tal-

Yeola, Nashik-423401

(Affiliated by Savitribal Phule Pune University Pune )

Website: www.vishwalata.net Email:vishwaiata.yeola@gmail.com Mob. 9923425067

EnlarNathick



Demo Trial With Participant Mr.Ingale Shabham J., Prof. Kundhare M.(H.O.D, Electronics) and ARC Member Prof. Baybkar R.R.





VI Arth Commerce









Vishwalata Arts, Commerce & Science College

BRATGAON, Tal. Yeeks - 422 401 Dist. Manha III Helio ; (02500) 225102 For 225103

class in the academic Year 2014-20

Ref No VASS /213 /2019-20

studying in the TYBS.C.

Date of the land un

#### BONAFIED CERTIFICATE

This is to certify that Mr. / Misa/ Mrs. Ingale Shub harn

Jagannath Was / is a bounded student of this College

His / Her date of birth is 16 111 1992

This Certificate issued on the request of the student.

Place:- Bhatgaon

is commen

Date: 13 /01/ 2020



Vishwalata Arts Commerce Remote College Bhatgan-

2020-1-13 12:58

#### Certificate -AVISHKAR COMPITATION AT STAGE-3 ,UNIVERSITY LEVEL DATE-21-1-2020



Vishwalata Arte Compierce & Science Com

Tal. Yeolo

#### STUDENT FEEDBACK REPORT





# Vishw