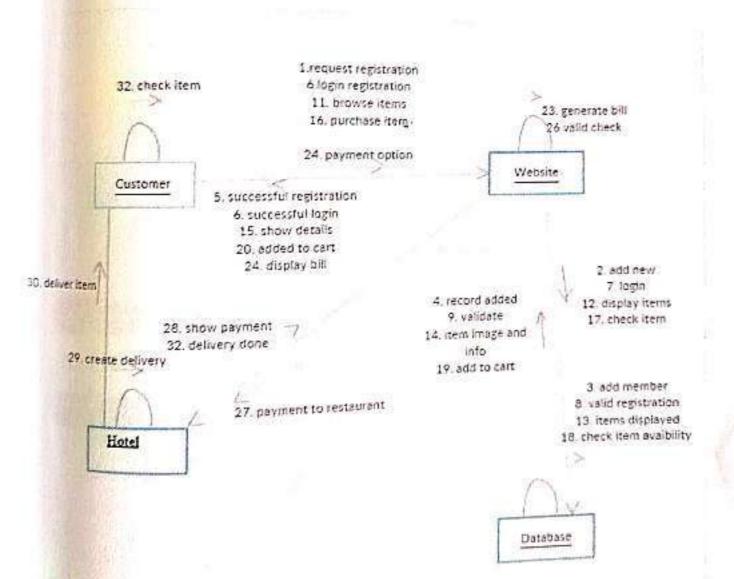

system is fully GUI based that is very user friendly d all inputs to be taken all self-explanatory even to a layman.

Besides, a proper training has been conducted to let know the essence of the stem to the users so that they feel comfortable with new system. As far our dy is concerned the clients are confortable and happy as the system has down their loads and doing.

### HARDWARE SPECIFICATION

Processor

Pentium IV

Ram

512 MB

HDD

20 GB

Monitor

Black and White

Keyboard

104 Logitech

CD drive :

52X Max CD\_ROM drive

Mouse

Any

# SOFTWARE SPECIFICATION

perating System :

Microsoft Windows

JDK 1.8

ront End

Java

ack End

MySQL



# ERD:



### Use Case Diagram:



# Class Diagram:



# Sequense Diagram:

# SEQUENCE DIAGRAM FOR FOOD ORDERING SYSTEM



# ollaboration Diagram:



# ctivity Diagram:





ome:



# otel Register Form:



### Hotel Order Detail:

Online Food Ordering

#### Orders

| Doch            | tamentaly.      | Amourt. | View full details |
|-----------------|-----------------|---------|-------------------|
| 74. ft.+        | the face of the | jue     | resitations)      |
| Carveta         |                 | len     | (subblished       |
| Car Free Street | 11              | P26     | 10-16 2000        |
| Tau Farent      | 6               | 99      | (exhibite)        |

### Future Enhancement

The following section describes the work that will be implemented with liture releases of the software.

Customize orders: Allow customers to customize food orders

Enhance User Interface by adding more user interactive features. Provide Deals nd p