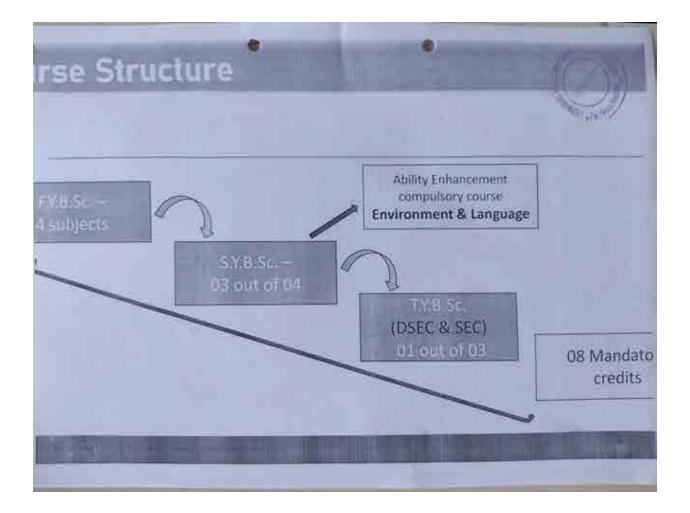

s operating in the US, Japan, etc. are based on credit system.

## Choice Based Credit System

o bridge the gap between UG degree and employability. ver student to achieve overall excellence.

UG education student centric rather then system centric or tead

to create a holistic syllabus.

priately blends core papers with elective papers.

es on Ability enhancement and Skill development of Students. grading system.



32 Credits have to be earned in six semesters (Minimum per redits are allotted for a year – 22 credits per semester. andatory credits.

A will be calculated on 132 Credits

her -Student interaction- 15 weeks/ semester

eks teaching and 03 weeks for CIA work – for theory course

eeks lab teaching and 01 week for CIA work- for practical

ses.

Credit is equivalent to 15 hours.



## M System

ster wise Examinations for each course.

rsity Exam- 70 %

30 %-

Minimum two tests per Course per semester

One written (10 marks) and one from the set of assessments mentioned in the guidelines.

of 04 credits will be evaluated for 100 marks; 3 credits - 75 marks; 2 & 1.5 credits-50 ma

im passing - 40 %

ules- Minimum 70 % (31 credits) of credits required for admission to second year.

For Third year- 44 credits of First year and 22 Credits of Second year have to be completed

## rkload

orkload to be calculated on basis of 12 weeks for theory and 14 teks for Practical.

ch theory lecture is of 50 min duration.

r 2 credit course there shall be 3 lectures of 50 minutes.

r practical session- @ FYBSc - duration shall be 3 hours 15 nutes= 195 minutes.

r practical session-