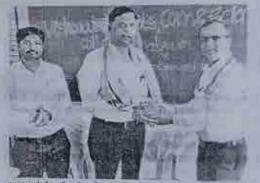

Vishwalata Arts Commerce & Science College Bhate Tat Yeola

Photo-I, Lecture Delivered By. Dr.Kothavade Naresbehaudra

Photo-2, Vete of thusks by-Prof. Andhas A.S.