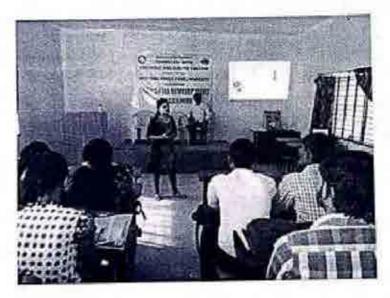

students i.e group discussion and presentation . after student activity we have conclude the session with help of our secretory Mr.Prashant Bhandare ,he has also share his knowledge and experience with students about soft skill. After his speech Principal Bhagure D.H sir has also gave the whole session snapshot .last but not the least Prof.Awari Anil has done vote of the thanks for all dignities. Also we have very thankful to the university such kind of

Jobs Art's C Thank Yous くたいで whith aberry

100000. incipalegi. Bliatgaon

and the second

and the second second second

### Soft skill Program Activity



" Opening day, Inogration ceremony "



"Demostration about Interview Skill by-Mrs.Needhi Mishara(MBA,HR)"



CIDa

Vishwatara Arts Commerce, & Somnce Coal.



:"Ethics for Interview "



:"Ethics for Communication "



Vishwalata Arts, Commerce, & Science Codege Fina (Series Tal, Yeola Dist, March



"Ethics for Dressing senesce and Yours Skill area and activity on time of Interview



"What kind of Interview Question ask by interviewer -communication with 2 or more Persons '



Vishvalata Arts, Commerce, & Science Codege Bhatgaon singtel, Yealar (Sel, 4) at hik noecheng scaled opuaios 8 'earemuico'sing elejewiisin jediouiud

#### Savitribai Phule Pune University

12 - 11. 12

Statement : Resource Person Attendance Program Title: Soft Skill Development A.Y.2015-16 College Name : Vishwalata Art's,Comm&Sci.College,Bhatgaon Tal-Yeola

Date: 01 / 02 / 2016 to 11/ 02 /2016

| Date              | Resource Person Name                                       | Signature    |
|----