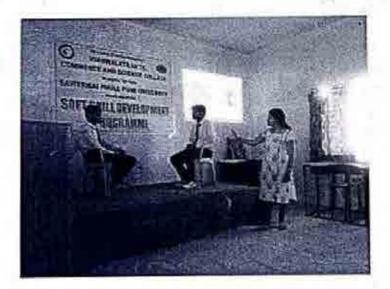

er activity carried out during the above mention program that will be helpful for student carrier .

On last date we have organize the activity for students i.e group discussion and presentation . after student activity we have conclude the session with help of our secretory Mr.Prashant Bhandare ,he has also share his knowledge and experience with students about soft skill. After his speech Principal Bhagure D.H sir has also gave the whole session snapshot .last but not the least Prof.Awari Anil has done vote of the thanks for all dignities. Also we have very thankful to the university such kind of

Jobs Art's C Thank Yous くたいで whith aberry

100000. incipalegi. Bliatgaon

and the second

and the second second second

### Soft skill Program Activity



" Opening day, Inogration ceremony "



"Demostration about Interview Skill by-Mrs.Needhi Mishara(MBA,HR)"



CIDa

Vishwatara Arts Commerce, & Somnce Coal.



:"Ethics for Interview "



:"Ethics for Communication "



Vishwalata Arts, Commerce, & Science Codege Fina (Series Tal, Yeola Dist, March



"Ethics for Dressing senesce and Yours Skill area and activity on time of Interview



"What kind of Interview Question ask by interviewer -communication with 2 or more Persons '



Vishvalata Arts, Commerce, & Science Codege Bhatgaon singtel, Yealar (Sel, 4) at hik noecheng scaled opuaios 8 'earemuico'sing elejewiisin jediouiud

#### Savitribai Phule Pune University

12 - 11. 12

Statement : Resource Person Attendance Program Title: Soft Skill Development A.Y.2015-16 College Name : Vishwalata Art's,Comm&Sci.College,Bhatgaon Tal-