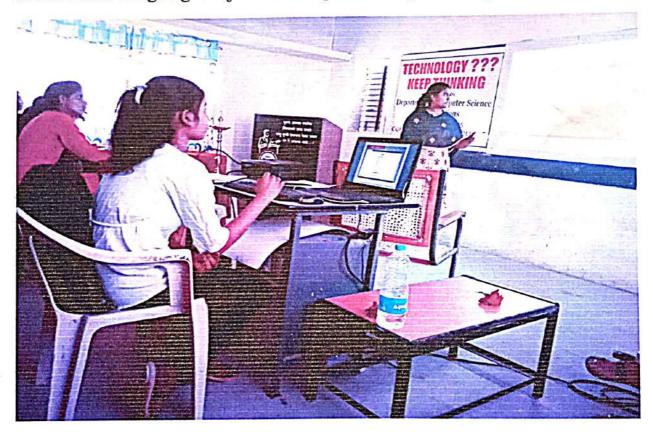

Academic Activity No:

The following topics are selected for the "Technology??? Keep Thinking" Presentation.

Shri Sairaj Shikshan Pratishthan's

LLIF

- 2. Digital signature
- 3. E-commerce

4. Facebook

- 5. Web Mining
- 6. Web Designing
- 4. S.E.O.
- 5. Internet Things
- 6. Cloud Computing

7.5G

- 8. Digital signature
- 9. OLX Working
- 10. Data Warehousing

CPOOF B. A. Genik was Name and Signature of Teacher

Signature of Head of Dept.

Photo 2: Web designing Subject Content presented by Mr. Deepak Zalte.

Photo 2:E-Commerce Subject Content presented by Miss. Shivani Pawar.

FITCIDal

Vishwalata Arts Commerce & Science College Bhatgao Tal.Yeola Dist-Nashik