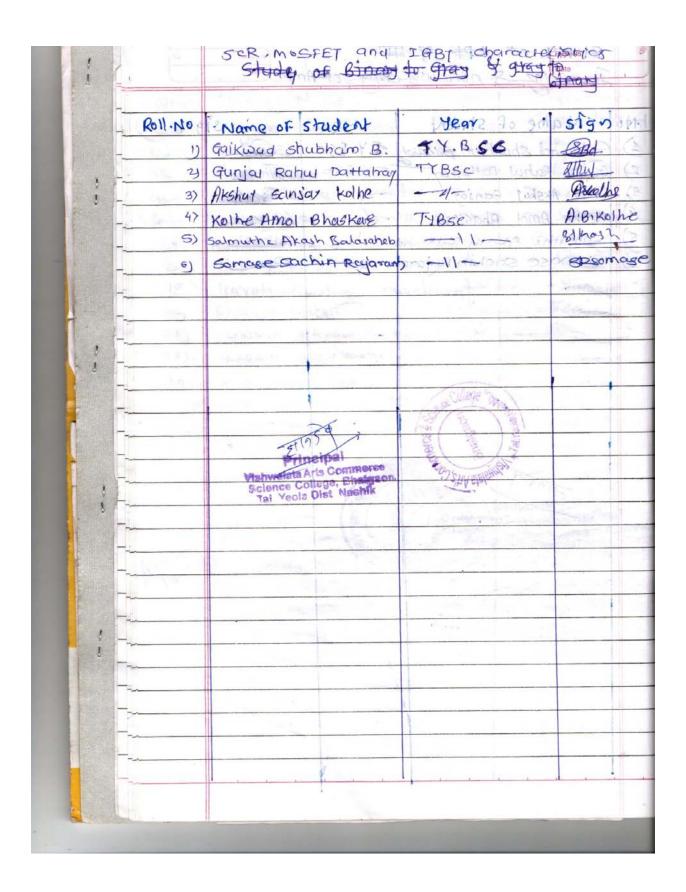

| 1              |                    | _          |



| r    | The       | expl    | Namer.                                                |              | IT - Not               |               | 3/08/20 |
|------|-----------|---------|-------------------------------------------------------|--------------|------------------------|---------------|---------|
|      |           | Stud    | y of Deci                                             | mal to       | Bed Por                | Page No.      | 5       |
|      | 1         | 1       |                                                       |              |                        | qu            |         |
| 109  | Roll .No  | Ram     | e of stude                                            | nt           | 1 Year                 | n eie         | al will |
|      | A.        | Sain .  | 2.