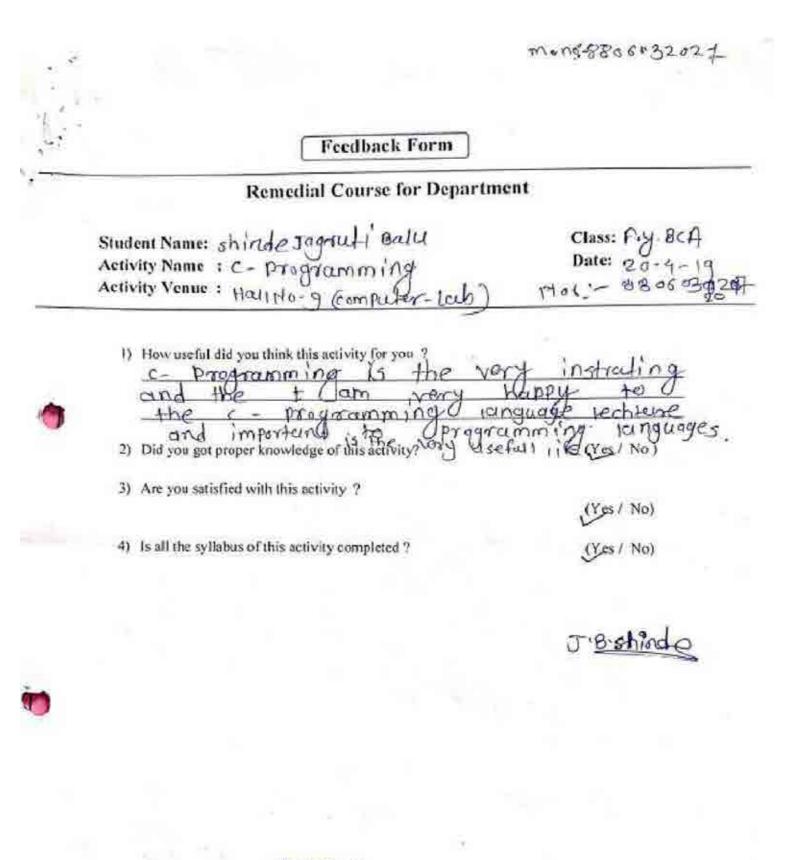

th this activity ?
- 4) Is all the syllabus of this activity completed ?

(Ves/ No)

& Science Collegie Ehutgaor Tal Yeola Dist-Nashia



### **Remedial Course for Department**

Student Name:MahaleNitmalaAshok,Class:F.4.BCB,Activity Name:C-programming.Date:20-04-2019.Activity Venue:Holl no.-9 (computer lab)9503368946.

1) How useful did you think this activity for you? I think this activity is yery benificial for me in future. <u>c-programming</u> is very hard but when gir teach me then it will become so easy so this activity very useful for 2) Did you got proper knowledge of this activity? (yes No)

3) Are you satisfied with this activity ?

4) Is all the syllabus of this activity completed ?

N.A. Mahale

(Yes / No)

(Yes / No)

Intruce

Science Concern phatgaor Tal.Yeola Dist-Washik







shwatata Estreon Enabled Icienco Estreon Distribusink Tal.Veola Distribusink



() Shri Salraj Shikshan Pratishthan's Vishwalata Art's, Commerce & Science College, Bhatgaon. Tal-Yeola, Dist-Nashik-423401 And PRANVI Computech Yeola Jointly Organised Certificate Course In 'C-Programming. CERTIFICATE OF PARTICIPATION This is certify that Mr. Mike Bixari Tushar Devidescluss ... F. Y.B.C.A. Have taken Active participation In "Certificate Course in 'C'Programming" Organized by Department of Computer Science from 10th April 2019 to 20th April 2019 for the Academic Year 2018-19. Your participation is greatly oppreciated. Seminal Vietno State Arts, Commande Act 5 Science Consur Environm 310.0 TH WRINTPAL PRANTA COMPUTEON Shuslau Cillige Bhatgam. (Freelance Corporate Trainer) (Comp. Set) For Pra