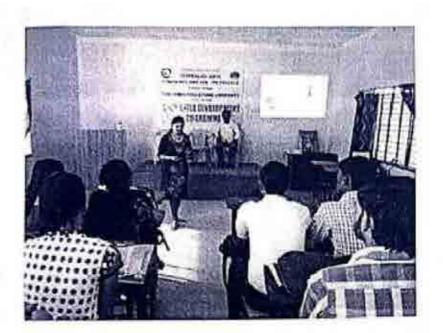

ur secretory Mr.Prashant Bhandare ,he has also share his knowledge and experience with students about soft skill. After his speech Principal Bhagure D.H sir has also gave the whole session snapshot .last but not the least Prof.Awari Anil has done vote of the thanks for all dignities. Also we have very thankful to the university such kind of

Jobs Art's C Thank Yous くたいで whith aberry

100000. incipalegi. Bliatgaon

and the second

and the second second second

### Soft skill Program Activity



" Opening day, Inogration ceremony "



"Demostration about Interview Skill by-Mrs.Needhi Mishara(MBA,HR)"



CIDa

Vishwatara Arts Commerce, & Somnce Coal.



:"Ethics for Interview "



:"Ethics for Communication "



Vishwalata Arts, Commerce, & Science Codege Fina (Series Tal, Yeola Dist, March



"Ethics for Dressing senesce and Yours Skill area and activity on time of Interview



"What kind of Interview Question ask by interviewer -communication with 2 or more Persons '



Vishvalata Arts, Commerce, & Science Codege Bhatgaon singtel, Yealar (Sel, 4) at hik noecheng scaled opuaios 8 'earemuico'sing elejewiisin jediouiud

#### Savitribai Phule Pune University

12 - 11. 12

Statement : Resource Person Attendance Program Title: Soft Skill Development A.Y.2015-16 College Name : Vishwalata Art's,Comm&Sci.College,Bhatgaon Tal-Yeola

Date: 01 / 02 / 2016 to 11/ 02 /2016

| Date              | Resource Person Name                                       | Signature    |
|-------------------|------------------------------------------------------------|--------------|
| 1-02-2015         |