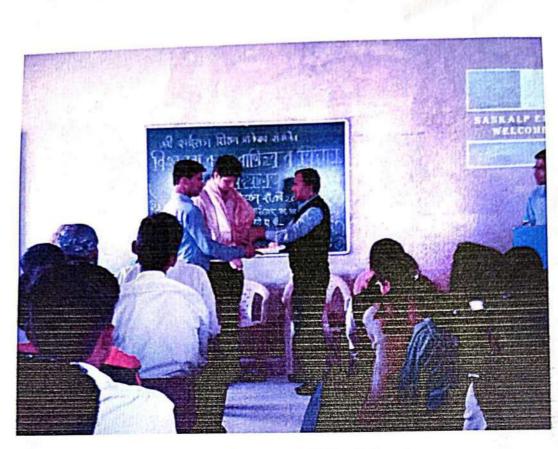

Vishwalata Arts Commerce & Science College Bhate Tat Yeola

Photo-I, Lecture Delivered By. Dr.Kothavade Naresbehaudra

Photo-2, Vete of thusks by-Prof. Andhas A.S.