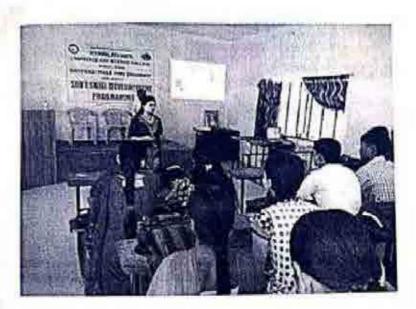

e organize the activity for students i.e group discussion and presentation . after student activity we have conclude the session with help of our secretory Mr.Prashant Bhandare ,he has also share his knowledge and experience with students about soft skill. After his speech Principal Bhagure D.H sir has also gave the whole session snapshot .last but not the least Prof.Awari Anil has done vote of the thanks for all dignities. Also we have very thankful to the university such kind of

Jobs Art's C Thank Yous くたいで whith aberry

100000. incipalegi. Bliatgaon

and the second

and the second second second

### Soft skill Program Activity



" Opening day, Inogration ceremony "



"Demostration about Interview Skill by-Mrs.Needhi Mishara(MBA,HR)"



CIDa

Vishwatara Arts Commerce, & Somnce Coal.



:"Ethics for Interview "



:"Ethics for Communication "



Vishwalata Arts, Commerce, & Science Codege Fina (Series Tal, Yeola Dist, March



"Ethics for Dressing senesce and Yours Skill area and activity on time of Interview



"What kind of Interview Question ask by interviewer -communication with 2 or more Persons '



Vishvalata Arts, Commerce, & Science Codege Bhatgaon singtel, Yealar (Sel, 4) at hik noecheng scaled opuaios 8 'earemuico'sing elejewiisin jediouiud

#### Savitribai Phule Pune University

12 - 11. 12

Statement : Resource Person Attendance Program Title: Soft Skill Development A.Y.2015-16 College Name : Vishwalata Art's,Comm&Sci.College,Bhatgaon Tal-Yeola

Date: 01 / 02 / 2016 to 11/ 02 /2016

| Date              | Resource Person Name