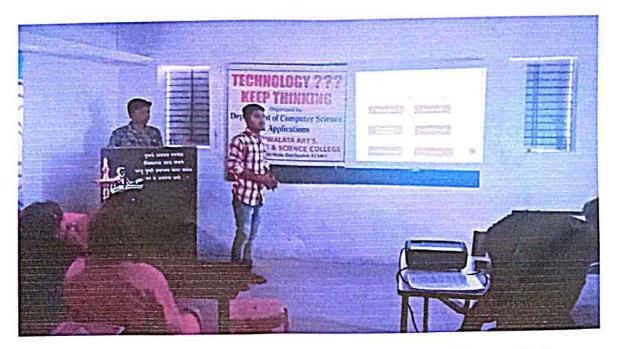

#### Academic Activity Conducted By Department

Notice

All the students of FY-BEACA) are hereby informed that Academic Activity will be conducted on 16/02/2019 at 10-00 AM in Conference Hall to 400pm (Hall No.3)

Academic Activity No:

The following topics are selected for the "Technology??? Keep Thinking" Presentation.

Shri Sairaj Shikshan Pratishthan's

LLIF

- 2. Digital signature
- 3. E-commerce

4. Facebook

- 5. Web Mining
- 6. Web Designing
- 4. S.E.O.
- 5. Internet Things
- 6. Cloud Computing

7.5G

- 8. Digital signature
- 9. OLX Working
- 10. Data Warehousing

CPOOF B. A. Genik was Name and Signature of Teacher

Signature of Head of Dept.

Photo 2: Web designing Subject Content presented by Mr. Deepak Zalte.

Photo 2:E-Commerce Subject Content presented by Miss. Shivani Pawar.

FITCIDal

Vishwalata Arts Commerce & Science College Bhatgao Tal.Yeola Dist-Nashik