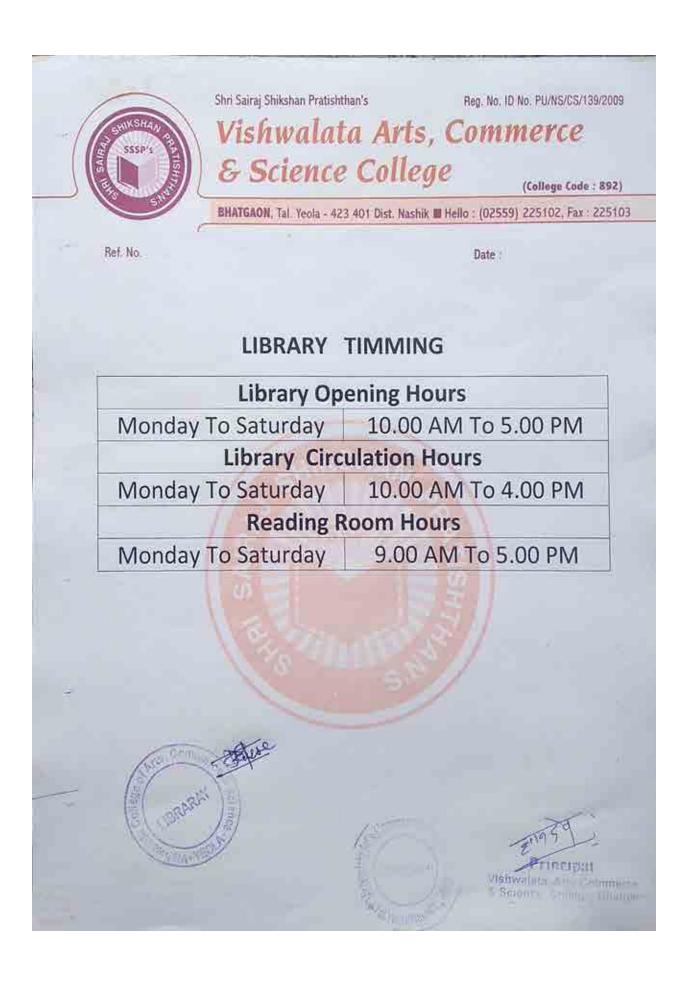

| (y(3) 1(0)                           |
| 3) Is syllabus completed ?                                                                                                        | Student Sign                         |

24.0 Ŕ Feedback Form Syllabus Date:03/05/2017 Solution -Teacher Name: Chaprogr SFr (A.F) Subject : SDES 14 F.Y BBA Class Roll No.: \* Nandkishor crushna Natt Student Name : 7749 797231 Contact 2 @gmat1.com Y TIC 210 kous Email ID 1 R (Yes/ No) 1) Did you receive all the information you required of this subjects ? (Yes/ No) 2) Are you satisfied with teaching? (Yes/ No) 3) Is syllabus completed ? Student Sign NETES AnaContriverce 11 Epstore! Screeks Calling Endla with we have ٤. -Tal YRISH





# Shri Sairaj Shikshan Pratishthan's Reg. No. 10 No. PU/NS/CS/139/2009 Vishwalata Arts, Commerce & Science College

(College Code : 892) BHATGAON, Tal. Yeola - 423 401 Dist. Nashik II Hello : (02559) 225102, Fax : 225103

Ref. No.

Library Rules Of Students

Date :

1) Strict discipline and silence are to be observed in the Library.

2)Each Students would be provided with library cards for issue of books.

3) Each student would be issued Two books at a time for a period of one week.

4) Reissue of books by a Student may be allowed maximum twice more after first issue.

5) . Failure to return books on Due-date would compulsorily lead to penalty of Re.1/- per day for day for all students.

6) In case a user loses a book he/she would have to either replace the book or deposit three times