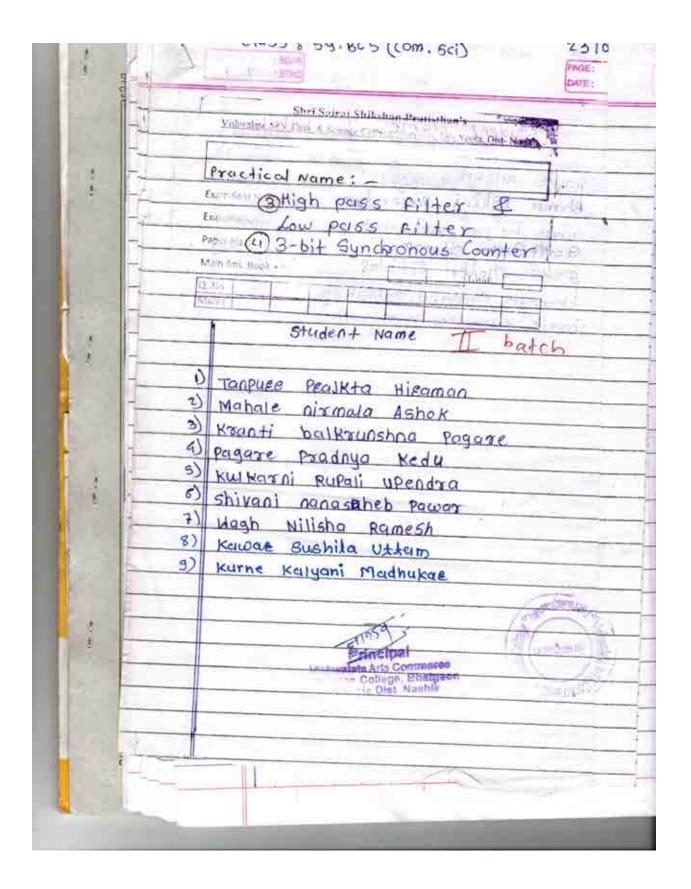

|               |         |
|      |           |         |                                                       | -            |                        |               |         |
|      |           |         |                                                       |              |                        |               |         |
|      |           |         |                                                       |              |                        |               |         |
|      |           |         |                                                       |              |                        |               | -       |
|      |           |         |                                                       |              |                        |               |         |



| 107 Roll. No Name of Student YPay<br>45 Kolhe veibhav enyaneshway SYBCS<br>43 Kulkami Pupali Opending SYBCS<br>41) Pagan Roihan Athok SYBCS<br>05 Chavin Alerth SL SYBCS<br>19 Kadam Shubham S - 11-<br>10 Bhalnur Pritam<br>18 Kadam Rushikesh Annoso ST. B.C.<br>18 Kadam Rushikesh Annoso ST.B.C.<br>19 Statemer College, Britageon<br>19 Science College, Britageon<br>10 Science College, Britageon<br>10 Science College, Britageon<br>10 Science College, Britageon<br>10 Science College, Britageon<br>11 Yeole Dist Needla