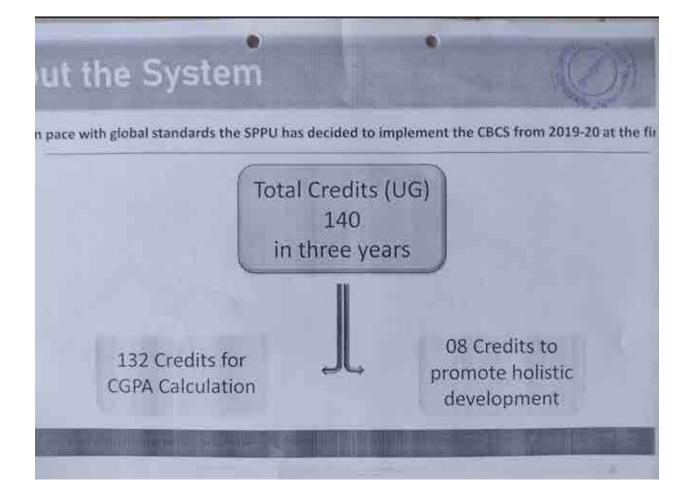

In compliance with the global grading system

#### **Global Systems**



All the major higher education institutions across the world are implementing a system of credits.

- · European Credit Transfer System (ECTS)
- 'National Qualifications Framework' in Australia
- Pan-Canadian Protocol on Transferability Credits
- · Credit Accumulation and Transfer System in UK
- \* systems operating in the US, Japan, etc. are based on credit system.

## Choice Based Credit System

o bridge the gap between UG degree and employability. ver student to achieve overall excellence.

UG education student centric rather then system centric or tead

to create a holistic syllabus.

priately blends core papers with elective papers.

es on Ability enhancement and Skill development of Students. grading system.



32 Credits have to be earned in six semesters (Minimum per redits are allotted for a year – 22 credits per semester. andatory credits.

A will be calculated on 132 Credits

her -Student interaction- 15 weeks/ semester

eks teaching and 03 weeks for CIA work – for theory course

eeks lab teaching and 01 week for CIA work- for practical

ses.

Credit is equivalent to 15 hours.



## M System

ster wise Examinations for each course.

rsity Exam- 70 %

30 %-

Minimum two tests per Course per semester

One written (10 marks) and one from the set of assessments mentioned in the guidelines.

of 04 credits will be evaluated for 100 marks; 3 credits - 75 marks; 2 & 1.5 credits-50 ma

im passing - 40 %

ules- Minimum 70 % (31 credits) of credits required for admission to second year.

For Third ye