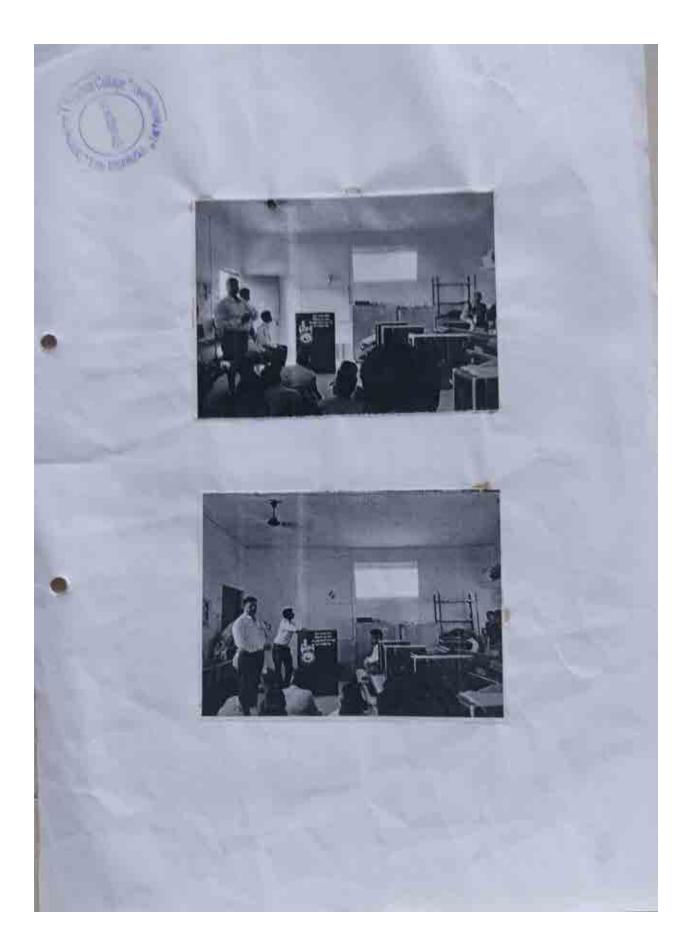

7.5G

- 8. Digital signature
- 9. OLX Working
- 10. Data Warehousing

CPOOF B. A. Genik was Name and Signature of Teacher

Signature of Head of Dept.

Photo 2: Web designing Subject Content presented by Mr. Deepak Zalte.

Photo 2:E-Commerce Subject Content presented by Miss. Shivani Pawar.

FITCIDal

Vishwalata Arts Commerce & Science College Bhatgao Tal.Yeola Dist-Nashik