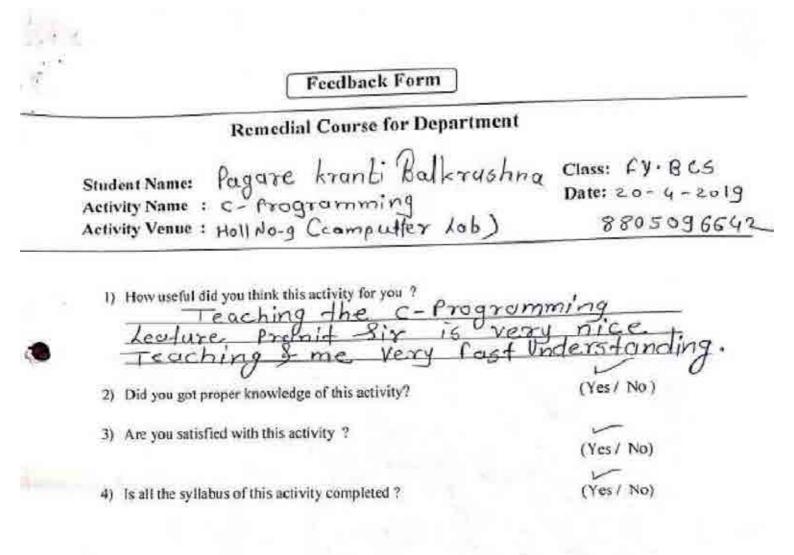

Commerce & Scenne Colluge Bhatgant

Tai. Veola Dist-Mashik



#### Remedial Course for Department

| Student Name: Wagh Durge Juraraj          | Class: F.J. BCA |
|-------------------------------------------|-----------------|
| Activity Name : c - Program               | Date: 20/4/2019 |
| Activity Venue : Holl No - 9 computat lab | 7745049147      |

1) How useful did you think this activity for you ? happy & than this programming it Am 60 Perfect Ond 145 language OP the & including POLEL ha Φ that T am 50

2) Did you got proper knowledge of this activity?

3) Are you satisfied with this activity ?

(Yes/ No)

(Yes/ No)

(Yes/ No)

4) Is all the syllabus of this activity completed ?

entre l Dati +Tal Yed walata Arts Commerce ince College Rhatgasi 'eola Dist-Nashik

sign = - B.Y. wagh



.nce Collan CIDAI ata Arts Commerce & Sciulida College Bhatgaos Tal, Yeola Dist-Nashik

4) B. Brearys

#### **Remedial Course for Department** Student Name: Pawar shivani Nanasaheb Class: FYBCS Date: 20/4/2019 Activity Name : c Programing Activity Venue : Holl no -9 [computer Lab] Contact = \$9806510278 1) How useful did you think this activity for you ? I think this activity is very benifical activity is leached is very good & 11-5 understand easil-Pres/ No) 2) Did you got proper knowledge of this activity? 3) Are you satisfied with this activity ?

4) Is all the syllabus of this activity completed ?

(Yes / No)

(Yes / No)

shwaloto Arts Commerce

Science College Bhatgaur Tal.Yeela Dist-Nashik



#### **Remedial Course for Department**

Class: F.J.BCA Nhire Diksha Onganeshwar Student N