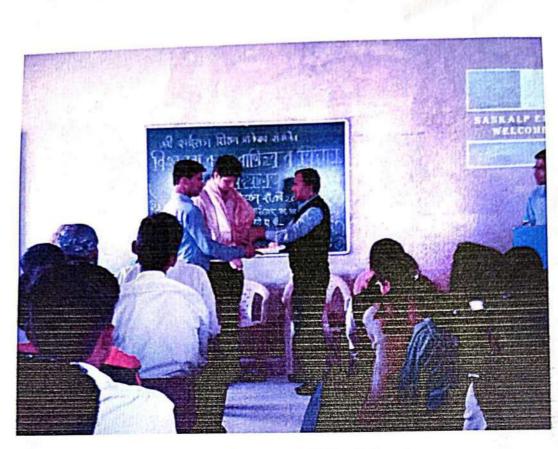

#### -UPSC/MPSC EXAM-

| Activity                           | Report/Action                                                                                                                                                                                                                                                                                                                                                                                                                                                                                                                                                                                                                                                                                                                                                                                                                                                                                                                                                                                                                                                      | Event Organizer                                     |
|------------------------------------|--------------------------------------------------------------------------------------------------------------------------------------------------------------------------------------------------------------------------------------------------------------------------------------------------------------------------------------------------------------------------------------------------------------------------------------------------------------------------------------------------------------------------------------------------------------------------------------------------------------------------------------------------------------------------------------------------------------------------------------------------------------------------------------------------------------------------------------------------------------------------------------------------------------------------------------------------------------------------------------------------------------------------------------------------------------------|-----------------------------------------------------|
| Organizing<br>College              | Shri sairaj shikshan Pratisthan's<br>Vishwalata Art',Commerce and Science College,Bhatgaon Tal-<br>Yeola.Dist-Nashik                                                                                                                                                                                                                                                                                                                                                                                                                                                                                                                                                                                                                                                                                                                                                                                                                                                                                                                                               | Student Welfare<br>Department<br>-Prof.Baviskar R.R |
| Event Date                         | 18-01-2016                                                                                                                                                                                                                                                                                                                                                                                                                                                                                                                                                                                                                                                                                                                                                                                                                                                                                                                                                                                                                                                         | Total Duration: 1day                                |
| Event Day                          | Monday                                                                                                                                                                                                                                                                                                                                                                                                                                                                                                                                                                                                                                                                                                                                                                                                                                                                                                                                                                                                                                                             |                                                     |
| Guest Name                         | Dr.Nareshchandra Kothavade                                                                                                                                                                                                                                                                                                                                                                                                                                                                                                                                                                                                                                                                                                                                                                                                                                                                                                                                                                                                                                         |                                                     |
| Guest<br>Profile<br>Report Details | Place:Amravati<br>IAS Mission-UPSC/MPSC<br>Shri sairaj shikshan Pratisthan's,Vishwalata Art's, Commerce and<br>Science College-Bhatgaon, Organize the program Mission-UPSC/MPSC<br>under the department of Student welfare. This program attended by<br>trusties member Shri.Laghave B.K,Secretory- Shri.Bhandare P.V and<br>College Principal-Kadam D.K, this was very impressive and carrier<br>Oriented seminar for last year student from BBA, BCS, BBM, Bcom,B.sc.<br>etc. this seminar include the topics- How To study UPSC. And languages<br>used – we started from alphabetically –A-Z Means starting letter is A then<br>we can understand the theme just to be arrange books for Different topics<br>it may be grammar learning, standard 5 <sup>th</sup> to 10 <sup>th</sup> all subject, daily updated<br>news written notebooks, and alert for important things etc. if we started<br>senciorly and regularly you can achieve yours goals. Continuously you<br>can study 3 hrs maximum.<br>You prepare yours self study time table. Wake up in early |                                                     |
|                                    | morning. at the study time you not in front of mobile, TV, or any person<br>along you. This is your age to struggle hardworking and bring up<br>CARRIER.                                                                                                                                                                                                                                                                                                                                                                                                                                                                                                                                                                                                                                                                                                                                                                                                                                                                                                           | i de                                                |
|                                    | Dr. Nareshchandra Kothawade is a professional and well known<br>personality they established many study center in Maharashtra in addition<br>to this he gives his own bungalow and study material to needy students.<br>Many IAS officers, Tahsildars are succeeded by his valuable guidance.<br>this total seminar gives inspirable and valuable guidance to all student.<br>this seminar consume 4 hours. The vote of thanks by student-Miss.<br>satalkar rupali, Gaikwad Archana                                                                                                                                                                                                                                                                                                                                                                                                                                                                                                                                                                                |                                                     |
| Anchor By                          | Mr.Jadhav A.S                                                                                                                                                                                                                                                                                                                                                                                                                                                                                                                                                                                                                                                                                                                                                                                                                                                                                                                                                                                                                                                      |                                                     |
| Management by                      | Student walfare ,NSS,Non-Teaching                                                                                                                                                                                                                                                                                                                                                                                                                                                                                                                                                                                                                                                                                                                                                                                                                                                                                                                                                                                                                                  |                                                     |

Vishwalata Arts Commerce & Science College Bhate Tat Yeola

Photo-I, Lecture Delivered By. Dr.Kothavade Naresbehaudra

Photo-2, Vete of thusks by-Prof. Andhas A.S.