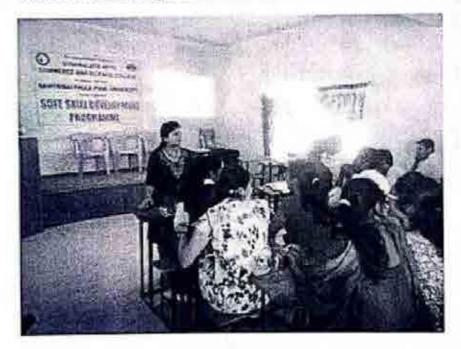

students about soft skill. After his speech Principal Bhagure D.H sir has also gave the whole session snapshot .last but not the least Prof.Awari Anil has done vote of the thanks for all dignities. Also we have very thankful to the university such kind of

Jobs Art's C Thank Yous くたいで whith aberry

100000. incipalegi. Bliatgaon

and the second

and the second second second

### Soft skill Program Activity



" Opening day, Inogration ceremony "



"Demostration about Interview Skill by-Mrs.Needhi Mishara(MBA,HR)"



CIDa

Vishwatara Arts Commerce, & Somnce Coal.



:"Ethics for Interview "



:"Ethics for Communication "



Vishwalata Arts, Commerce, & Science Codege Fina (Series Tal, Yeola Dist, March



"Ethics for Dressing senesce and Yours Skill area and activity on time of Interview



"What kind of Interview Question ask by interviewer -communication with 2 or more Persons '



Vishvalata Arts, Commerce, & Science Codege Bhatgaon singtel, Yealar (Sel, 4) at hik noecheng scaled opuaios 8 'earemuico'sing elejewiisin jediouiud

#### Savitribai Phule Pune University

12 - 11. 12

Statement : Resource Person Attendance Program Title: Soft Skill Development A.Y.2015-16 College Name : Vishwalata Art's,Comm&Sci.College,Bhatgaon Tal-Yeola

Date: 01 / 02 / 2016 to 11/ 02 /2016

| Date              | Resource Person Name                                       | Signature    |
|-------------------|------------------------------------------------------------|--------------|
| 1-02-2015         | Mrs.Nidhi Mishra (Pune)<br>(Chief Guest & Resource Person) | Mater        |
| 2-02-2015