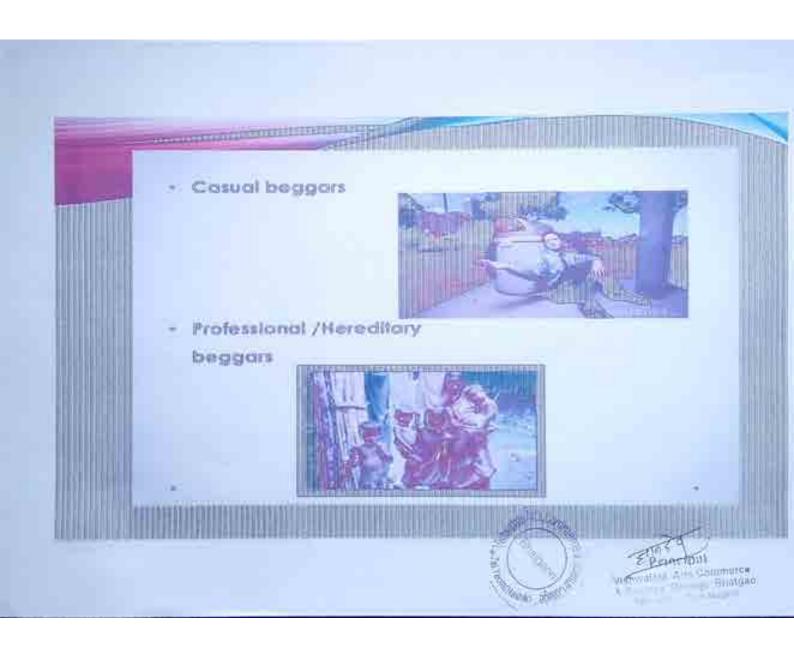

Organized begging is a form of human trafficking that is highly practiced in India.

THE PERSON NAMED IN COLUMN TWO IS NOT THE OWNER, THE OW

- Around 60,000 children go missing in India each year, however, there are probably way more that are not accounted for.
- -The children are forced to work for beggar mafia's, which are organized criminal groups.
- The mafia usually only takes children that are ten years of age or younger.
- It is recommended that tourists, as well as natives, do not give the beggars any type of money. By giving them money, the mafia keeps making more and more money, which means they will be kidnapping more kids.