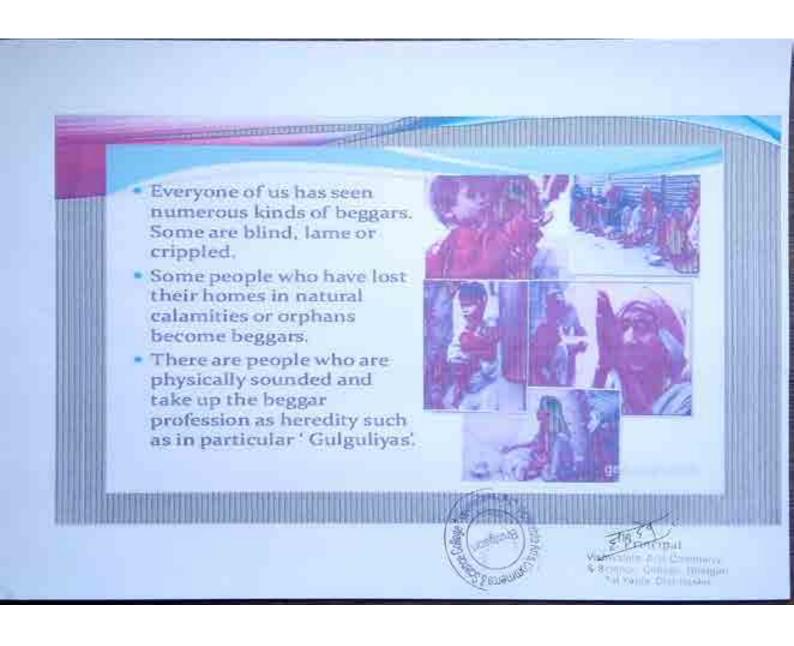

Organized begging is a form of human trafficking that is highly practiced in India.

THE PERSON NAMED IN COLUMN TWO IS NOT THE OWNER, THE OW

- Around 60,000 children go missing in India each year, however, there are probably way more that are not accounted for.
- -The children are forced to work for beggar mafia's, which are organized criminal groups.
- The mafia usually only takes children that are ten years of age or younger.
- It is recommended that tourists, as well as natives, do not give the beggars any type of money. By giving them money, the mafia keeps making more and more money, which means they will be kidnapping more kids.