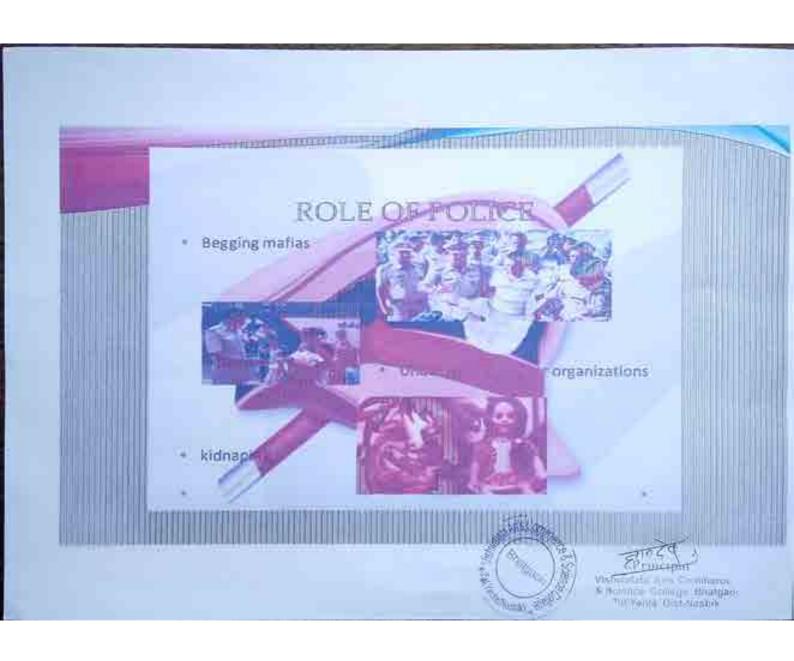

Organized begging is a form of human trafficking that is highly practiced in India.

THE PERSON NAMED IN COLUMN TWO IS NOT THE OWNER, THE OW

- Around 60,000 children go missing in India each year, however, there are probably way more that are not accounted for.
- -The children are forced to work for beggar mafia's, which are organized criminal groups.
- The mafia usually only takes children that are ten years of age or younger.
- It is recommended that tourists, as well as natives, do not give the beggars any type of money. By giving them money, the mafia keeps making more and more money, which means they will be kidnapping more kids.