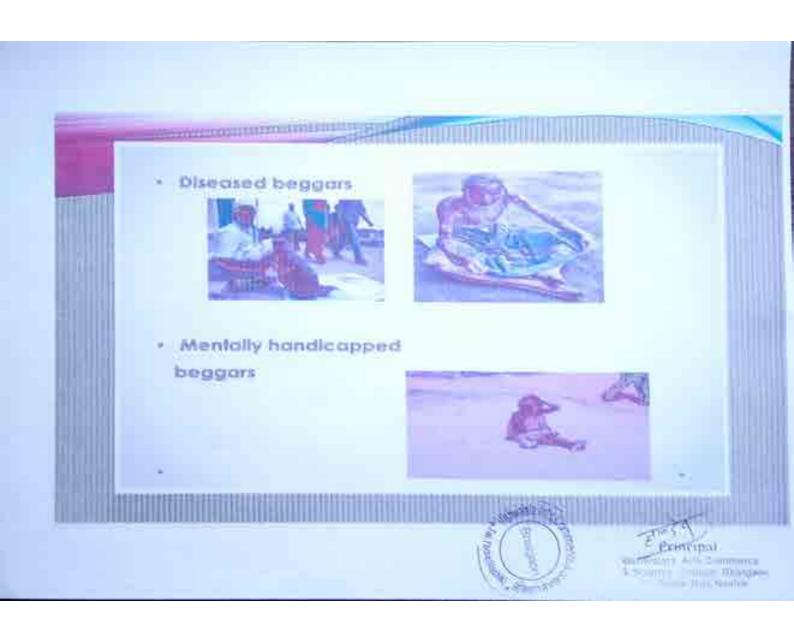

Organized begging is a form of human trafficking that is highly practiced in India.

THE PERSON NAMED IN COLUMN TWO IS NOT THE OWNER, THE OW

- Around 60,000 children go missing in India each year, however, there are probably way more that are not accounted for.
- -The children are forced to work for beggar mafia's, which are organized criminal groups.
- The mafia usually only takes children that are ten years of age or younger.
- It is recommended that tourists, as well as natives, do not give the beggars any type of money. By giving them money, the mafia keeps making more and more money, which means they will be kidnapping more kids.