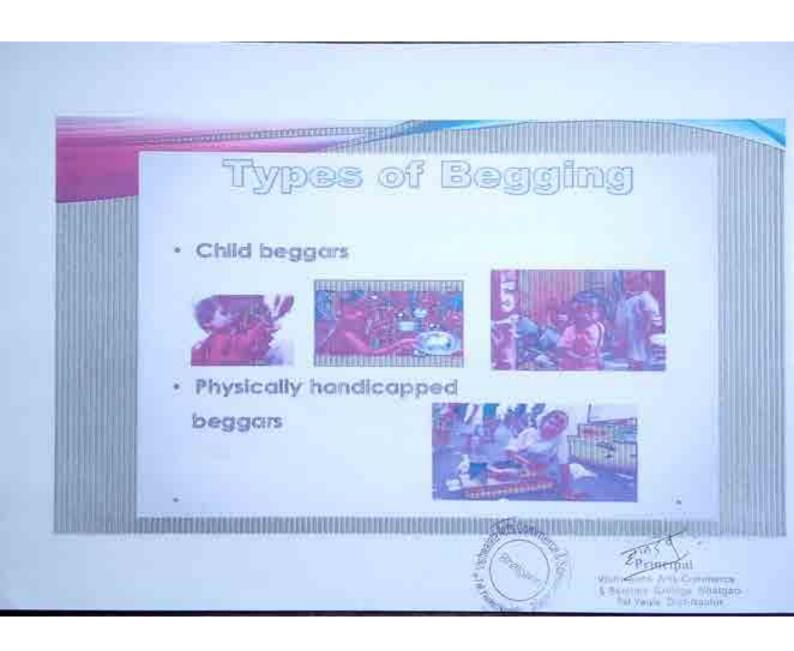

Organized begging is a form of human trafficking that is highly practiced in India.

THE PERSON NAMED IN COLUMN TWO IS NOT THE OWNER, THE OW

- Around 60,000 children go missing in India each year, however, there are probably way more that are not accounted for.
- -The children are forced to work for beggar mafia's, which are organized criminal groups.
- The mafia usually only takes children that are ten years of age or younger.
- It is recommended that tourists, as well as natives, do not give the beggars any type of money. By giving them money, the mafia keeps making more and more money, which means they will be kidnapping more kids.