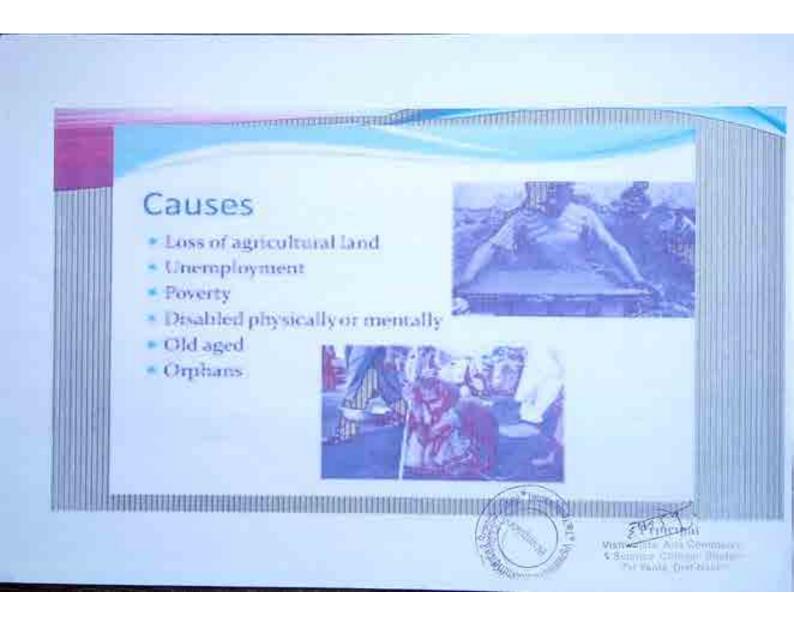

Organized begging is a form of human trafficking that is highly practiced in India.

THE PERSON NAMED IN COLUMN TWO IS NOT THE OWNER, THE OW

- Around 60,000 children go missing in India each year, however, there are probably way more that are not accounted for.
- -The children are forced to work for beggar mafia's, which are organized criminal groups.
- The mafia usually only takes children that are ten years of age or younger.
- It is recommended that tourists, as well as natives, do not give the beggars any type of money. By giving them money, the mafia keeps making more and more money, which means they will be kidnapping more kids.