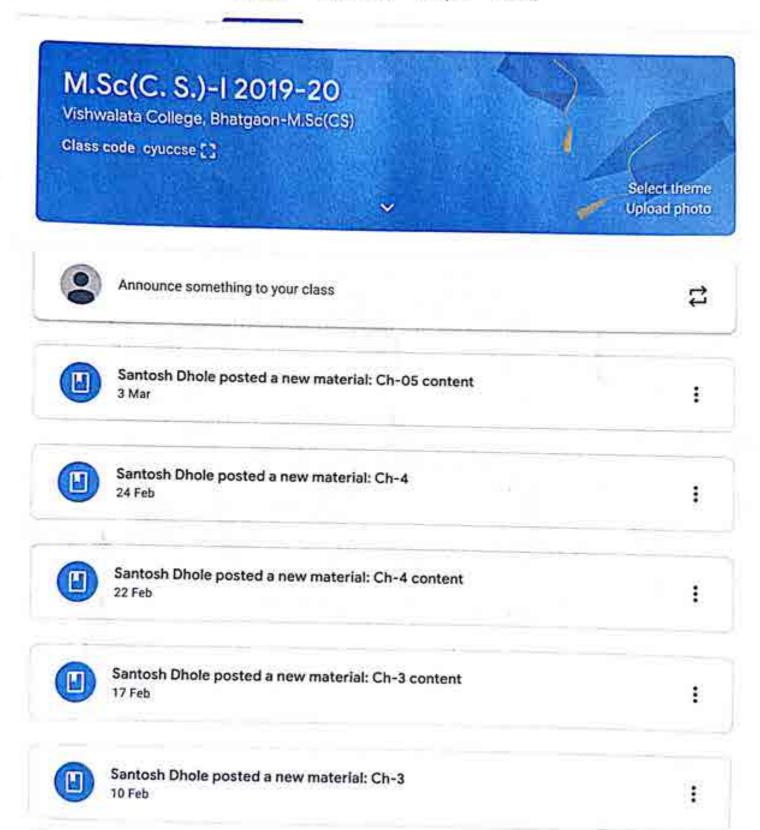

People

Marks

Santosh Dhole posted a new material: Ch-01

https://dassroom.google.com/c/NDEwODo4ODt/2MpBa

& Scient

Bhatgaor Tata Cippan co - Imdah

Vishwalata College, Bhatgaon M Sc(CS)

Stream

Classwork

People

Marks

Vishwalata College, Bhatgaon-M.Sc(CS)

Class code 170lo3n

Select theme Upload photo

Announce something to your class

Akshay Bale 25 Sept 2020

For choose exam centre use following link

http://sim.unipune.ac.in/sim\_app/Login/Login? ReturnUrl=%2fStudent\_Main%2fExamCentreForOMR.aspx

परीक्षा केंद्र निवड 26/09/2020 पर्यंत मुदत

ऑनलाईन परीक्षा देणाऱ्यांना परीक्षा केंद्र निवडायचे नाही फक्त ज्यांनी ऑफलाईन पर्याय निवडला आहे ते विद्यार्थी व ज्यांनी ऑप्शन फॉर्म भरला नाही त्या विद्यार्थ्यांनी परीक्षा केंद्र निवडायचे आहे.

अधिक माहितीसाठी - पुढील लिंक चा वापर करून You Tube वर video दिली आहे ती बघावी.

https://youtu.be/dsBvuu4gi\_0

Like, share & Subscribed my channel.

Add of the continues.

Santosh Dhole 17 Sept 2020

https://classroom.google.com/c/NDA5NjEyNjMyQ11/p