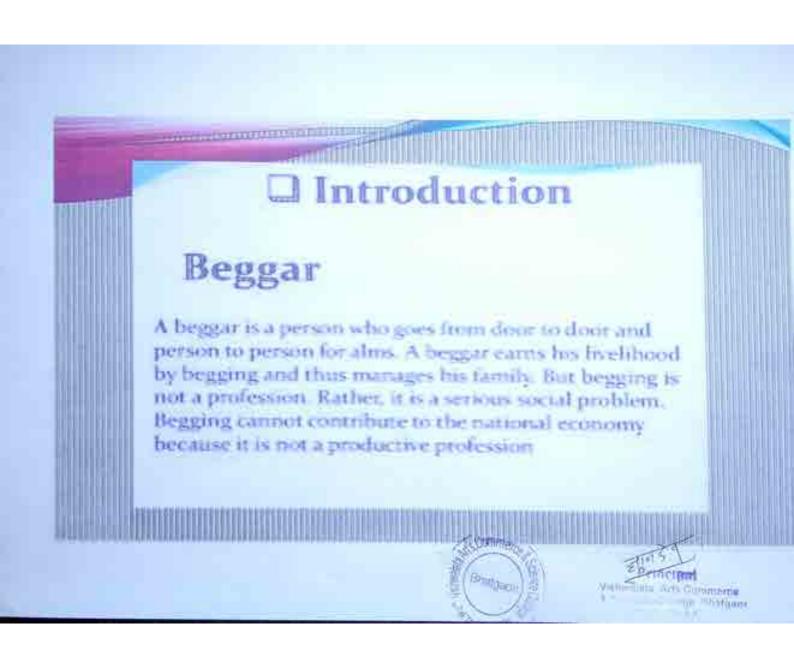

| Environmental Chemistry      |  |  |
| 4      | Topic:                | Atmosphere and Air Pollution |  |  |
| 5      | QR Code Label         |                              |  |  |
| 6      | Chapter End Date      | 11/09/2019                   |  |  |





| Sr. No | Title                 | Content                  |  |
|--------|-----------------------|--------------------------|--|
| 1      | QR Code Generated by: | Prof. Wagh T.            |  |
| 2      | Class                 | T.Y.B.Sc                 |  |
| 3      | Subject               | Computer Networking      |  |
| 4      | Topic:                | Intro. Computer Networki |  |
| 5      | QR Code Label         |                          |  |
| 6      | Chapter End Date      | 05/09/2019               |  |

























Organized begging is a form of human trafficking that is highly practiced in India.

THE PERSON NAMED IN COLUMN TWO IS NOT THE OWNER, THE OW

- Around 60,000 children go missing in India each year, however, there are probably way more that are not accounted for.
- -The children are forced to work for beggar mafia's, which are organized criminal groups.
- The mafia usually only takes children that are ten years of age or younger.
- It is recommended that tourists, as well as natives, do not give the beggars any type of money. By giving them money, the mafia keeps making more and more money, which means they will be kidnapping more kids.

Vichnormal

alla Aita Cimmorca

















|                 | AC3 - F1, 31 & 11 BCom 2020-21