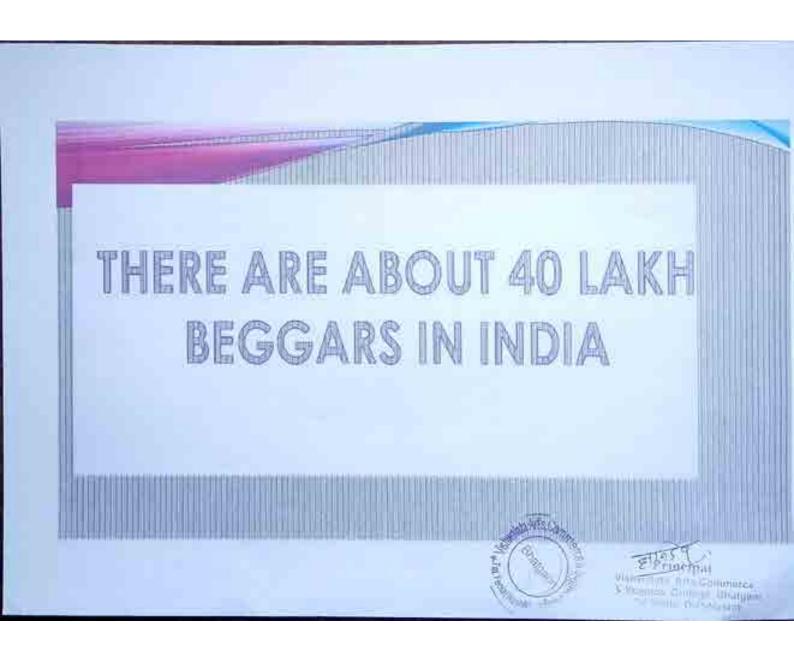

Organized begging is a form of human trafficking that is highly practiced in India.

THE PERSON NAMED IN COLUMN TWO IS NOT THE OWNER, THE OW

- Around 60,000 children go missing in India each year, however, there are probably way more that are not accounted for.
- -The children are forced to work for beggar mafia's, which are organized criminal groups.
- The mafia usually only takes children that are ten years of age or younger.
- It is recommended that tourists, as well as natives, do not give the beggars any type of money. By giving them money, the mafia keeps making more and more money, which means they will be kidnapping more kids.