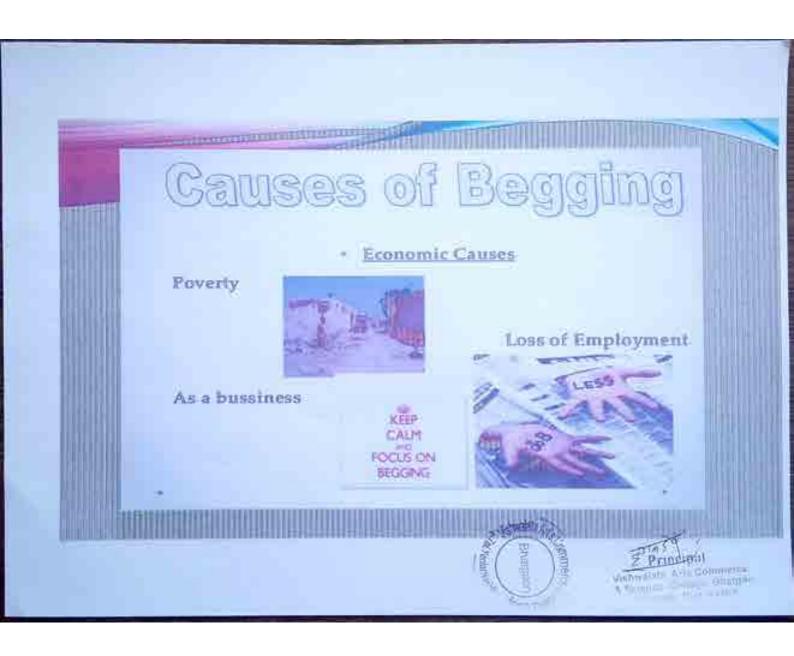

Organized begging is a form of human trafficking that is highly practiced in India.

THE PERSON NAMED IN COLUMN TWO IS NOT THE OWNER, THE OW

- Around 60,000 children go missing in India each year, however, there are probably way more that are not accounted for.
- -The children are forced to work for beggar mafia's, which are organized criminal groups.
- The mafia usually only takes children that are ten years of age or younger.
- It is recommended that tourists, as well as natives, do not give the beggars any type of money. By giving them money, the mafia keeps making more and more money, which means they will be kidnapping more kids.