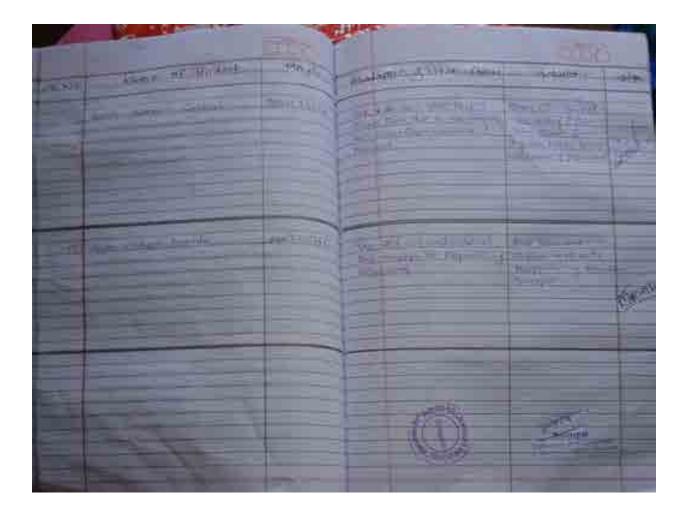

Ref. No.

Important Notice

Date-20 July 2019

All the full time college teachers & Head of department are hereby informed that the Mentor & Mentee work distribution is given below . solve the various problems of Mentee studentsOf our college.

| Sr. No. | Name of the Mentor          | Subject       | Allotted Mentees                   |
|---------|-----------------------------|---------------|------------------------------------|
| 1.      | Prof. Jadhav Varsha D.      | Commerce      | All F.Y.BCOM Students              |
| 2.      | Prof Dhandre Amol K.        | Commerce      | All S.Y.BCOM Students              |
| 3.      | Prof. Sonawane Mohan S.     | Commerce      | All T.Y.B.COM Students             |
| 4.      | Prof. kankrale Vrushali B.  | Chemistry     | F.Y. BSC 01 To 40 Students         |
| 5.      | Prof.Jadhav Dnyaneshwar S.  | Mathematics   | F.Y.BSC 41 To 78 Students          |
| ő.      | Prof. Shinde Sandip B       | Physics       | S.Y.BSC 01 To 66 Students          |
| 7.      | Prof. Ghorpade Yogita S.    | Botany        | S.Y.BSC 67 To 108 Students         |
| 8.      | Prof . Varpe Ashwini S.     | Mathematics   | T.Y.BSC 01 To 60 Students          |
| 9.      | Prof. Khatkale Archana B.   | Chemistry     | T.Y.BSC 61 To 78 Students          |
| 10.     | Prof. Awankar Raju E.       | Mathematics   | F.Y .BSC ( C.S.) 01 To 41 Students |
| 11.     | Prof. Daunde Suvarna S.     | Electrical    | F.Y.B.SC (C.S.) 42 To 44 Students  |
| 12.     | Prof. Pawar Amitkumar B     | Electronics   | All S.Y. B.SC (C.S.) Students      |
| 13.     | Prof. Gaikwad Babasaheb A.  | Computer Sci. | All T.Y.B.SC (C.S.) Students       |
| 14.     | Prof. Borade Gita S.        | M.8.A.        | All F.Y.B.B.A. Students            |
| 15.     | Prof. Ghoderao Pravin J.    | M.B.A.        | All S.Y.B.B.A. Students            |
| 16.     | Prof. Khairnar Ajit S.      | M.B.A.        | All T.Y.B.B.A. Students            |
| 17.     | Prof. Jagdale Madhuri K.    | Economics     | All F.Y.B.B.A.( I.B.) Students     |
| 18.     | Prof. Thorat Valmik P.      | Geography     | All S.Y.B.B.A. ( I.B.) Students    |
| 19.     | Prof. Sonawane Changdeo S.  | Economics     | All T.Y. B.B.A. ( I.B.) Students   |
| 20.     | Prof. Dhole Santosh B.      | Computer Sci. | All F.Y.B.B.A. (C.A.) Students     |
| 21.     | Prof. Vairal Dada B.        | Computer Sci. | All S.Y.B.B.A. ( C.A.) Students    |
| 22.     | Prof. Darekar Pushpalata M. | Computer Sci. | All T.Y.B.B.A.(C.A.) Students      |
| 23.     | Prof. Bale Akshay P.        | Commerce      | All M.COM – 1 Students             |
| 24.     | Prof. Kadam Dnyandeo K.     | Commerce      | All M.COM- II Students .           |
| 25.     | Prof. Wagh Tanuja B.        | Computer Sci. | All M.SC (C.S.) -1 Students        |
| 26.     | Prof. Gaikwad Babasaheb A.  | Computer Sci. | All M.SC ( C.S.) - II Students.    |