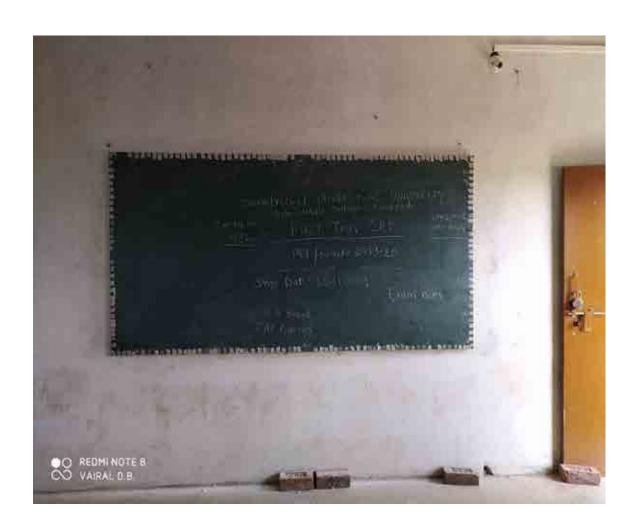

# Shri Sairaj Shikshan Prathishthan's Vishwalata Art's Commerce & Science College, Bhatgaon. Tal- Yeola, Dist- Nashik- 423401.

S.Y/T.Y University theory examination of Savitribai Phule Pune University, Pune are commencing from 10<sup>th</sup> Oct 2019. Following staff members are assigned the responsibility for smooth on conduction of theory examination. All these persons are requested to co-operate and work accordingly and start the preparation.

All Heads and following members should ensure that students without uniform, I-cards and Hall tickets will not be allowed for the exam.

| Sr.<br>No. | Name of Staff                                                                                                                    | Session     | Class                   | Nature of<br>work                | Sign       |
|------------|----------------------------------------------------------------------------------------------------------------------------------|-------------|-------------------------|----------------------------------|------------|
| 1          | Prof. Shinde. A.R.                                                                                                               | All session | All classes             | CEO/Custodian                    | Stand      |
| 2          | Prof. Vairal D.B                                                                                                                 | All session | All classes             | Asst. To CEO                     | 1 all      |
| 3          | Prof. Borade, G.S.                                                                                                               | All session | All classes             | Question<br>Paper Xerox          | -Comade    |
| 4          | Prof. Dhanger T.d.<br>M.S.G College (Malegaon)<br>Prof.Gadekar B.B.                                                              | I ,         | S.Y / T.Y<br>S.Y / T.Y- | Sr. Supervisor<br>Sr. Supervisor | Dham yamed |
|            | S.N.D.College (Yeola)<br>Prof.Thakare S.B<br>S.N.D.College (Yeola                                                                | m           | S.Y/T.Y                 | Sr. Supervisor                   | Sotabox    |
| 5          | Prof. Nimbolkar V.R.                                                                                                             | 1           | S.Y / T.Y               | Asst .to S.S                     | Arms       |
|            | (Vishwalata College).<br>Prof. Kankrale V.B.<br>(Vishwalata College)                                                             | 38          | S.Y/T.Y                 | Asst .to S.S                     | Pronente   |
|            | Prof.Gaikwad. B. A<br>(Vishwalata College).                                                                                      | 101         | S.Y/T.Y                 | Asst .to S.S                     | Baines as  |
| 6          | Prof. Nikam J.R.<br>(Vishwalata College)<br>Prof.Bale A.P.<br>(Vishwalata College)<br>Prof. Awankar R.E.<br>(Vishwalata College) | All session | All classes             | Internal Squad                   | ARC.       |