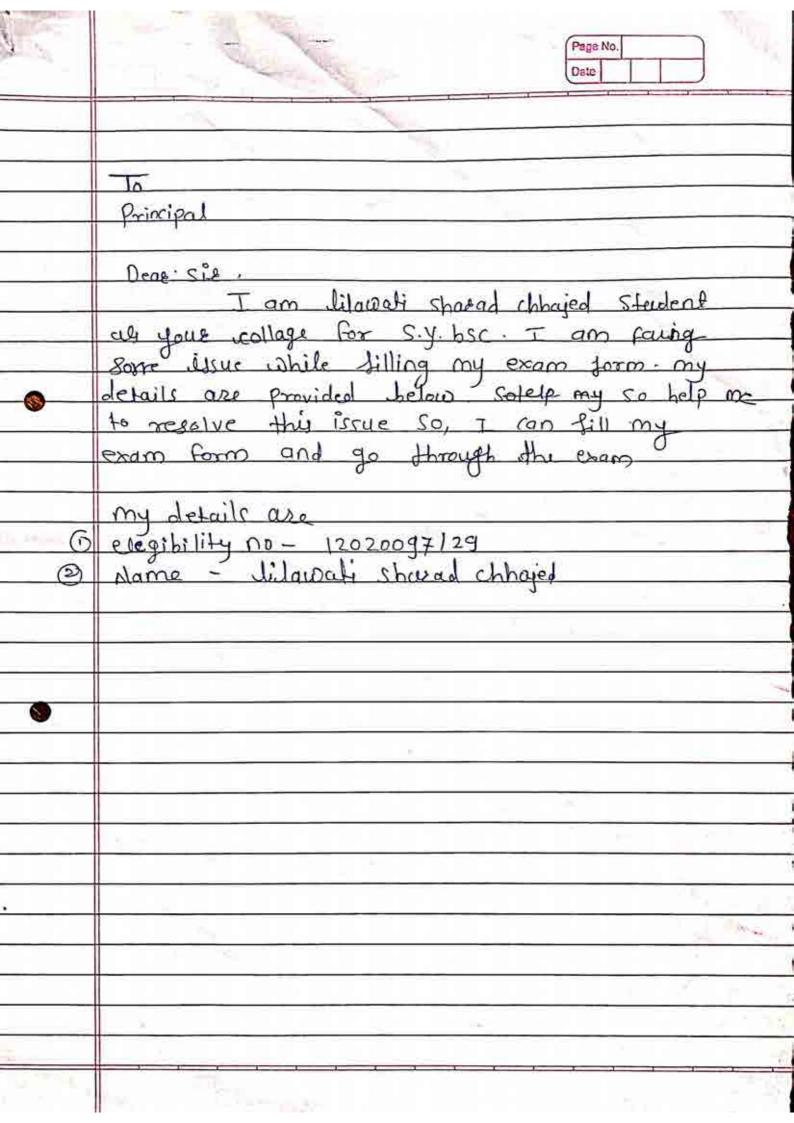

# Shri Sairaj Shikshan Prathishthan's Vishwalata Art's Commerce & Science College, Bhatgaon. Tal- Yeola, Dist- Nashik- 423401.

S.Y/T.Y University theory examination of Savitribai Phule Pune University, Pune are commencing from 10<sup>th</sup> Oct 2019. Following staff members are assigned the responsibility for smooth on conduction of theory examination. All these persons are requested to co-operate and work accordingly and start the preparation.

All Heads and following members should ensure that students without uniform, I-cards and Hall tickets will not be allowed for the exam.

| Sr.<br>No. | Name of Staff                                                                                                                    | Session     | Class                   | Nature of<br>work                | Sign       |
|------------|----------------------------------------------------------------------------------------------------------------------------------|-------------|-------------------------|----------------------------------|------------|
| 1          | Prof. Shinde. A.R.                                                                                                               | All session | All classes             | CEO/Custodian                    | Stand      |
| 2          | Prof. Vairal D.B                                                                                                                 | All session | All classes             | Asst. To CEO                     | 1 all      |
| 3          | Prof. Borade, G.S.                                                                                                               | All session | All classes             | Question<br>Paper Xerox          | -Comade    |
| 4          | Prof. Dhanger T.d.<br>M.S.G College (Malegaon)<br>Prof.Gadekar B.B.                                                              | I ,         | S.Y / T.Y<br>S.Y / T.Y- | Sr. Supervisor<br>Sr. Supervisor | Dham yamed |
|            | S.N.D.College (Yeola)<br>Prof.Thakare S.B<br>S.N.D.College (Yeola                                                                | m           | S.Y/T.Y                 | Sr. Supervisor                   | Sotabox    |
| 5          | Prof. Nimbolkar V.R.                                                                                                             | 1           | S.Y / T.Y               | Asst .to S.S                     | Arms       |
|            | (Vishwalata College).<br>Prof. Kankrale V.B.<br>(Vishwalata College)                                                             | 38          | S.Y/T.Y                 | Asst .to S.S                     | Pronente   |
|            | Prof.Gaikwad. B. A<br>(Vishwalata College).                                                                                      | 101         | S.Y/T.Y                 | Asst .to S.S                     | Baines as  |
| 6          | Prof. Nikam J.R.<br>(Vishwalata College)<br>Prof.Bale A.P.<br>(Vishwalata College)<br>Prof. Awankar R.E.<br>(Vishwalata College) | All session | All classes             | Internal Squad                   | ARC.       |