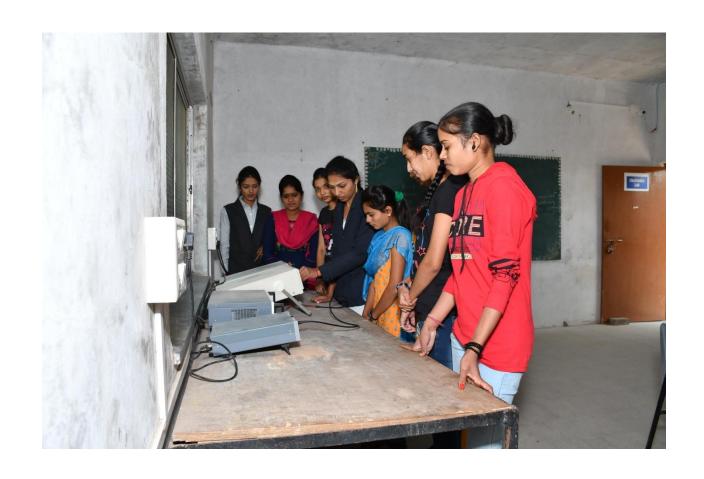

### **Class Room**





# **Smart Class Room**



# **Blood Donation Camp**



### **Blood Donation Camp**





# **Tree Plantation**





# **Tree Plantation**



#### Nirbhay Kanya Abhiyan

#### Nirbhay Kanya Abhiyan

In association with "Student Welfare Section", Savitribai Phule Pune University, Pune, Vishwalata Art College, Bhatgaon Yeola organized various programmes to celebrate "Nirbhaya Kanya Abhiyan" for girl students, under the Vidyarthini Manch (Girl Student Forum).



Marshal Art Training For Girls

Principal
Vishwalata Arts Commerce,
& Science Cont of Bhatgaon
Tal. Yoola Dist. Nestrik

# **Sound Syestem**



#### **Xerox Facility**



#### **Lan Facility**



# omputer Lab





# ICT Lecture & Conference Hall



#### **Seminar Hall with Projector**





# **Chemistry Lab**





Electronic Lab

# Library





#### **Ground Maintenance**



### **College Bus**



#### **College Parking**





#### **Notice Board**



#### L.E.D TV



Lasalgaon Patoda Yeola Rd, Bhatgaon, Maharashtra 423401, India

Latitude 20.0693577°

Local 09:14:54 AM GMT 03:44:54 AM Longitude 74.4410216°

Altitude 0 meters Tuesday, 05-25-2021

# Generator



# Router



# **Electricity Transformer**



# **Fire Extinguisher**