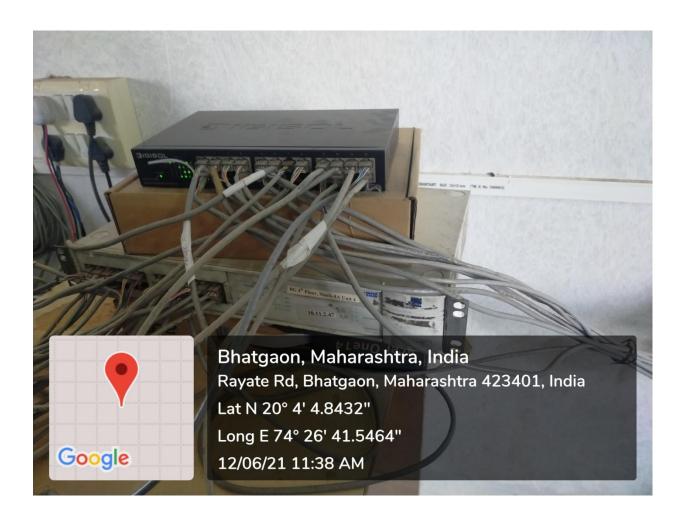

quipment etc.



Viehwalata Arts Commercial Science College Bhatgar Tal. Yeola Dist-Nashik

# **College Building**





#### **Class Room**





# **Smart Class Room**



# **Blood Donation Camp**



### **Blood Donation Camp**





# **Tree Plantation**





# **Tree Plantation**



#### Nirbhay Kanya Abhiyan

#### Nirbhay Kanya Abhiyan

In association with "Student Welfare Section", Savitribai Phule Pune University, Pune, Vishwalata Art College, Bhatgaon Yeola organized various programmes to celebrate "Nirbhaya Kanya Abhiyan" for girl students, under the Vidyarthini Manch (Girl Student Forum).



Marshal Art Training For Girls

Principal
Vishwalata Arts Commerce,
& Science Cont of Bhatgaon
Tal. Yoola Dist. Nestrik

# **Sound Syestem**



#### **Xerox Facility**



#### **Lan Facility**



# omputer Lab





# ICT Lecture & Conference Hall



#### **Seminar Hall with Projector**





# **Chemistry Lab**





Electronic Lab

# Library





#### **Ground Maintenance**



### **College Bus**



#### **College Parking**





#### **Notice Board**



#### L.E.D TV



Lasalgaon Patoda Yeola Rd, Bhatgaon, Maharashtra 423401, India

Latitude 20.0693577°

Local 09:14:54 AM GMT 03:44:54 AM Longitude 74.4410216°

Altitude 0 meters Tuesday, 05-25-2021

# Generator



# Router



# **Electricity Transformer**



# **Fire Extinguisher**