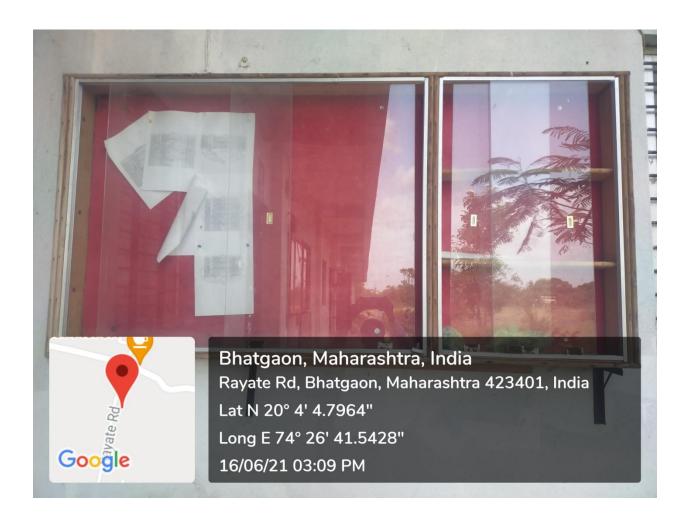

**Tree Plantation**



#### Nirbhay Kanya Abhiyan

#### Nirbhay Kanya Abhiyan

In association with "Student Welfare Section", Savitribai Phule Pune University, Pune, Vishwalata Art College, Bhatgaon Yeola organized various programmes to celebrate "Nirbhaya Kanya Abhiyan" for girl students, under the Vidyarthini Manch (Girl Student Forum).



Marshal Art Training For Girls

Principal
Vishwalata Arts Commerce,
& Science Cont of Bhatgaon
Tal. Yoola Dist. Nestrik

# **Sound Syestem**



#### **Xerox Facility**



#### **Lan Facility**



# omputer Lab





# ICT Lecture & Conference Hall



#### **Seminar Hall with Projector**





# **Chemistry Lab**





Electronic Lab

# Library





#### **Ground Maintenance**



### **College Bus**



#### **College Parking**





#### **Notice Board**



#### L.E.D TV



Lasalgaon Patoda Yeola Rd, Bhatgaon, Maharashtra 423401, India

Latitude 20.0693577°

Local 09:14:54 AM GMT 03:44:54 AM Longitude 74.4410216°

Altitude 0 meters Tuesday, 05-25-2021

# Generator



# Router



# **Electricity Transformer**



# **Fire Extinguisher**