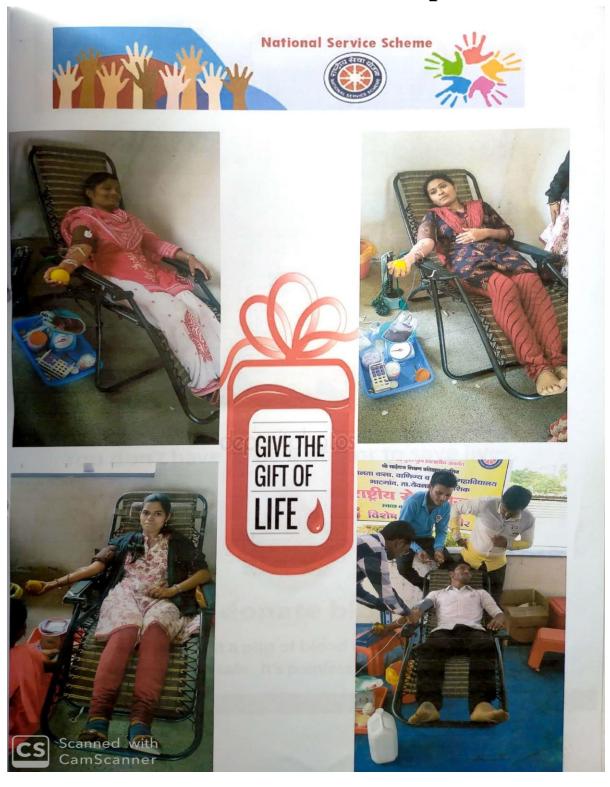

# Vishwalata Arts, Commerce & Science College

(College Code: 892)

BHATGAON, Tal. Yeola - 423 401 Dist. Nashik Hello: (02559) 225102, Fax: 225103

Ref. No.

Date:

# Criterion 4 - Infrastructure and Learning Resources

4.1.1. The Institution has adequate infrastructure and physical facilities for teaching- learning. viz., classrooms, laboratories, computing equipment etc.



Viehwalata Arts Commercial Science College Bhatgar Tal. Yeola Dist-Nashik

# **College Building**





#### **Class Room**





# **Smart Class Room**



# **Blood Donation Camp**



### **Blood Donation Camp**





# **Tree Plantation**





# **Tree Plantation**



#### Nirbhay Kanya Abhiyan

#### Nirbhay Kanya Abhiyan

In association with "Student Welfare Section", Savitribai Phule Pune University, Pune, Vishwalata Art College, Bhatgaon Yeola organized various programmes to celebrate "Nirbhaya Kanya Abhiyan" for girl students, under the Vidyarthini Manch (Girl Student Forum).



Marshal Art Training For Girls

Principal
Vishwalata Arts Commerce,
& Science Cont of Bhatgaon
Tal. Yoola Dist. Nestrik

# **Sound Syestem**



#### **Xerox Facility**



#### **Lan Facility**



# omputer Lab





# ICT Lecture & Conference Hall



#### **Seminar Hall with Projector**





# **Chemistry Lab**





Electronic Lab

# Library





#### **Ground Maintenance**



### **College