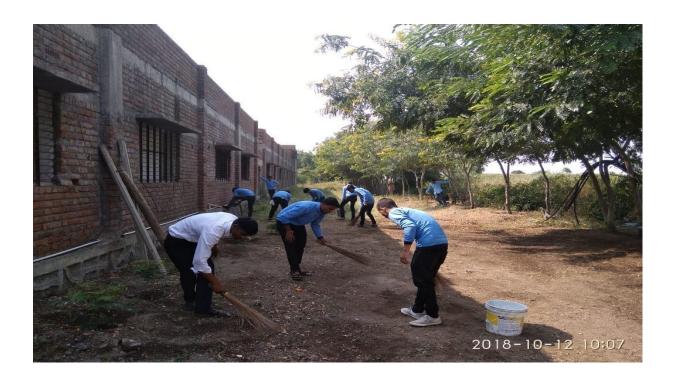

nation Camp**



### **Blood Donation Camp**





# **Tree Plantation**





# **Tree Plantation**



#### Nirbhay Kanya Abhiyan

#### Nirbhay Kanya Abhiyan

In association with "Student Welfare Section", Savitribai Phule Pune University, Pune, Vishwalata Art College, Bhatgaon Yeola organized various programmes to celebrate "Nirbhaya Kanya Abhiyan" for girl students, under the Vidyarthini Manch (Girl Student Forum).



Marshal Art Training For Girls

Principal
Vishwalata Arts Commerce,
& Science Cont of Bhatgaon
Tal. Yoola Dist. Nestrik

# **Sound Syestem**



#### **Xerox Facility**



#### **Lan Facility**



# omputer Lab





# ICT Lecture & Conference Hall



#### **Seminar Hall with Projector**





# **Chemistry Lab**





Electronic Lab

# Library





#### **Ground Maintenance**



### **College Bus**



#### **College Parking**





#### **Notice Board**



#### L.E.D TV



Lasalgaon Patoda Yeola Rd, Bhatgaon, Maharashtra 423401, India

Latitude 20.0693577°

Local 09:14:54 AM GMT 03:44:54 AM Longitude 74.4410216°

Altitude 0 meters Tuesday, 05-25-2021

# Generator



# Router



# **Electricity Transformer**



# **Fire Extinguisher**