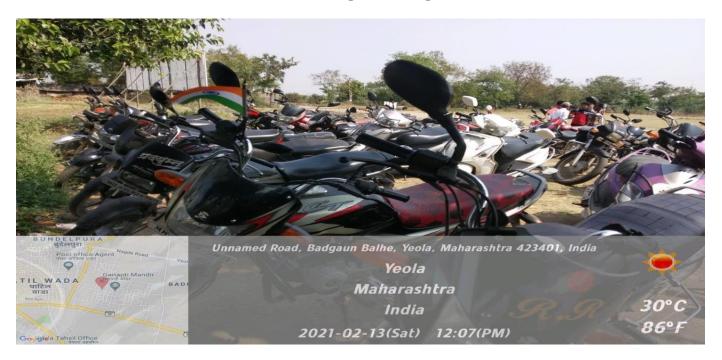

**Tree Plantation**





# **Tree Plantation**



#### Nirbhay Kanya Abhiyan

#### Nirbhay Kanya Abhiyan

In association with "Student Welfare Section", Savitribai Phule Pune University, Pune, Vishwalata Art College, Bhatgaon Yeola organized various programmes to celebrate "Nirbhaya Kanya Abhiyan" for girl students, under the Vidyarthini Manch (Girl Student Forum).



Marshal Art Training For Girls

Principal
Vishwalata Arts Commerce,
& Science Cont of Bhatgaon
Tal. Yoola Dist. Nestrik

# **Sound Syestem**



#### **Xerox Facility**



#### **Lan Facility**



# omputer Lab





# ICT Lecture & Conference Hall



#### **Seminar Hall with Projector**





# **Chemistry Lab**





Electronic Lab

# Library





#### **Ground Maintenance**



### **College Bus**



#### **College Parking**





#### **Notice Board**



#### L.E.D TV



Lasalgaon Patoda Yeola Rd, Bhatgaon, Maharashtra 423401, India

Latitude 20.0693577°

Local 09:14:54 AM GMT 03:44:54 AM Longitude 74.4410216°

Altitude 0 meters Tuesday, 05-25-2021

# Generator



# Router



# **Electricity Transformer**



# **Fire Extinguisher**