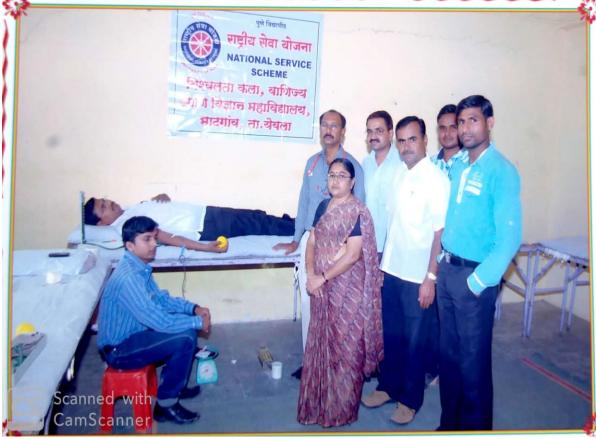

# Vishwalata Arts, Commerce & Science College

(College Code: 892)

BHATGAON, Tal. Yeola - 423 401 Dist. Nashik Hello: (02559) 225102, Fax: 225103

Ref. No.

Date:

# Criterion 4 - Infrastructure and Learning Resources

4.1.1. The Institution has adequate infrastructure and physical facilities for teaching- learning. viz., classrooms, laboratories, computing equipment etc.



Viehwalata Arts Commercial Science College Bhatgar Tal. Yeola Dist-Nashik

# **College Building**





#### **Class Room**





# **Smart Class Room**



# **Blood Donation Camp**



### **Blood Donation Camp**





# **Tree Plantation**





# **Tree Plantation**



#### Nirbhay Kanya Abhiyan

#### Nirbhay Kanya Abhiyan

In association with "Student Welfare Section", Savitribai Phule Pune University, Pune, Vishwalata Art College, Bhatgaon Yeola organized various programmes to celebrate "Nirbhaya Kanya Abhiyan" for girl students, under the Vidyarthini Manch (Girl Student Forum).



Marshal Art Training For Girls

Principal
Vishwalata Arts Commerce,
& Science Cont of Bhatgaon
Tal. Yoola Dist. Nestrik

# **Sound Syestem**



#### **Xerox Facility**



#### **Lan Facility**



# omputer Lab





# ICT Lecture & Conference Hall



#### **Seminar Hall with Projector**





# **Chemistry Lab**





Electronic Lab

# Library





#### **Ground Maintenance**



### **College Bus**



#### **College Parking*