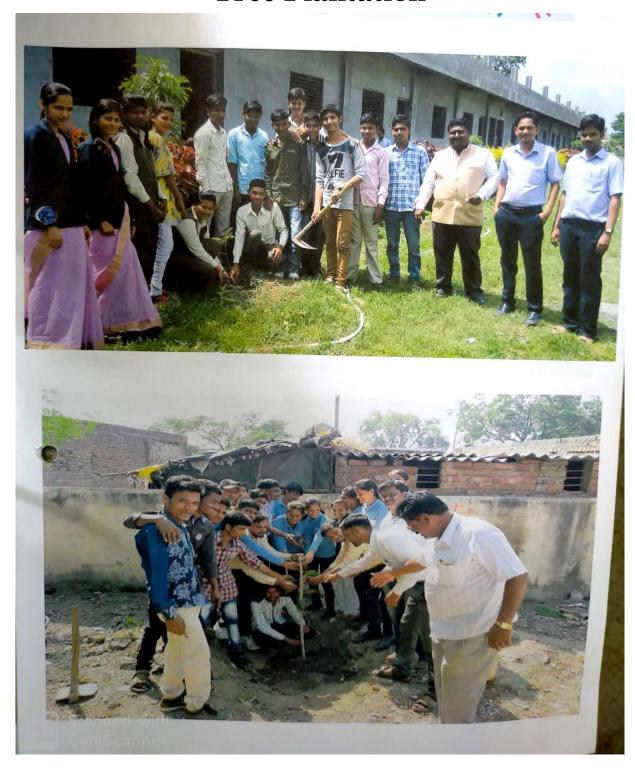

# Vishwalata Arts, Commerce & Science College

(College Code: 892)

BHATGAON, Tal. Yeola - 423 401 Dist. Nashik Hello: (02559) 225102, Fax: 225103

Ref. No.

Date:

# Criterion 4 - Infrastructure and Learning Resources

4.1.1. The Institution has adequate infrastructure and physical facilities for teaching- learning. viz., classrooms, laboratories, computing equipment etc.



Viehwalata Arts Commercial Science College Bhatgar Tal. Yeola Dist-Nashik

# **College Building**





#### **Class Room**





# **Smart Class Room**



# **Blood Donation Camp**



### **Blood Donation Camp**





# **Tree Plantation**





# **Tree Plantation**



#### Nirbhay Kanya Abhiyan

#### Nirbhay Kanya Abhiyan

In association with "Student Welfare Section", Savitribai Phule Pune University, Pune, Vishwalata Art College, Bhatgaon Yeola organized various programmes to celebrate "Nirbhaya Kanya Abhiyan" for girl students, under the Vidyarthini Manch (Girl Student Forum).



Marshal Art Training For Girls

Principal
Vishwalata Arts Commerce,
& Science Cont of Bhatgaon
Tal. Yoola Dist. Nestrik

# **Sound Syestem**



#### **Xerox Facility**



#### **Lan Facility**



# omputer Lab





# ICT Lecture & Conference Hall



#### **Seminar Hall with Projector**





# **Chemistry Lab**





Electronic Lab

# Library





#### **Ground Maintenance**



### **College Bus**



#### **College Parking**





#### **Notice Board**



#### L.E.D TV



Las