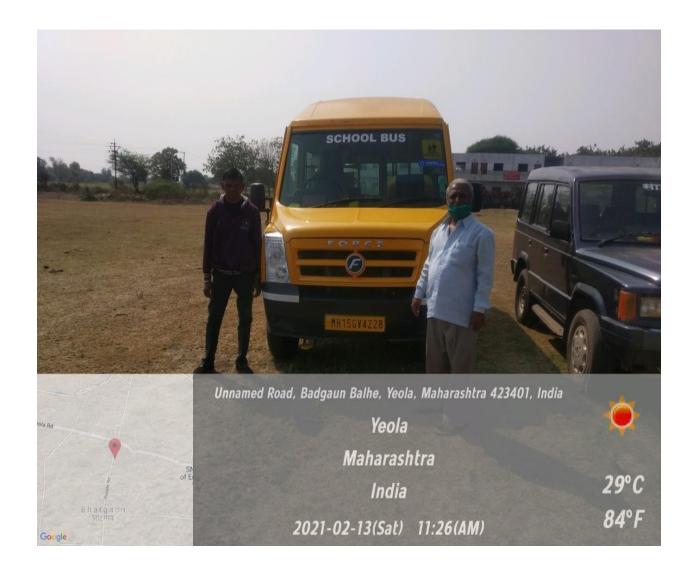

Blood Donation Camp**





# **Tree Plantation**





# **Tree Plantation**



#### Nirbhay Kanya Abhiyan

#### Nirbhay Kanya Abhiyan

In association with "Student Welfare Section", Savitribai Phule Pune University, Pune, Vishwalata Art College, Bhatgaon Yeola organized various programmes to celebrate "Nirbhaya Kanya Abhiyan" for girl students, under the Vidyarthini Manch (Girl Student Forum).



Marshal Art Training For Girls

Principal
Vishwalata Arts Commerce,
& Science Cont of Bhatgaon
Tal. Yoola Dist. Nestrik

# **Sound Syestem**



#### **Xerox Facility**



#### **Lan Facility**



# omputer Lab





# ICT Lecture & Conference Hall



#### **Seminar Hall with Projector**





# **Chemistry Lab**





Electronic Lab

# Library





#### **Ground Maintenance**



### **College Bus**



#### **College Parking**





#### **Notice Board**



#### L.E.D TV



Lasalgaon Patoda Yeola Rd, Bhatgaon, Maharashtra 423401, India

Latitude 20.0693577°

Local 09:14:54 AM GMT 03:44:54 AM Longitude 74.4410216°

Altitude 0 meters Tuesday, 05-25-2021

# Generator



# Router



# **Electricity Transformer**



# **Fire Extinguisher**