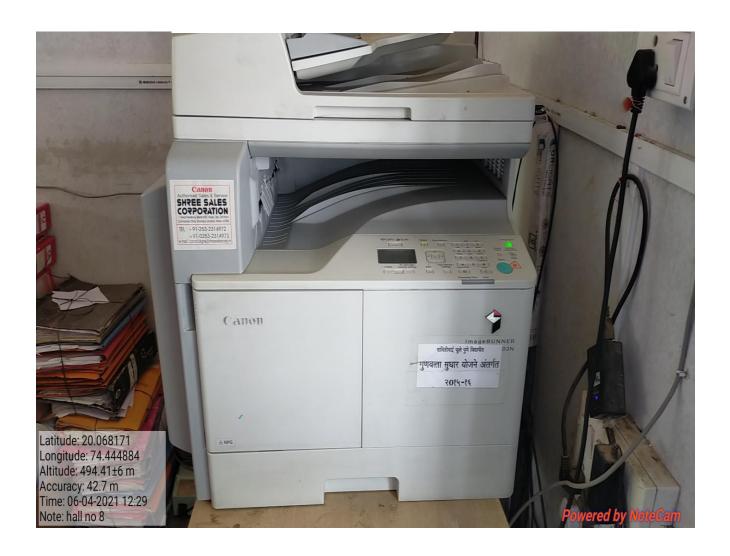

laboratories, computing equipment etc.



Viehwalata Arts Commercial Science College Bhatgar Tal. Yeola Dist-Nashik

# **College Building**





#### **Class Room**





# **Smart Class Room**



# **Blood Donation Camp**



### **Blood Donation Camp**





# **Tree Plantation**





# **Tree Plantation**



#### Nirbhay Kanya Abhiyan

#### Nirbhay Kanya Abhiyan

In association with "Student Welfare Section", Savitribai Phule Pune University, Pune, Vishwalata Art College, Bhatgaon Yeola organized various programmes to celebrate "Nirbhaya Kanya Abhiyan" for girl students, under the Vidyarthini Manch (Girl Student Forum).



Marshal Art Training For Girls

Principal
Vishwalata Arts Commerce,
& Science Cont of Bhatgaon
Tal. Yoola Dist. Nestrik

# **Sound Syestem**



#### **Xerox Facility**



#### **Lan Facility**



# omputer Lab





# ICT Lecture & Conference Hall



#### **Seminar Hall with Projector**





# **Chemistry Lab**





Electronic Lab

# Library





#### **Ground Maintenance**



### **College Bus**



#### **College Parking**





#### **Notice Board**



#### L.E.D TV



Lasalgaon Patoda Yeola Rd, Bhatgaon, Maharashtra 423401, India

Latitude 20.0693577°

Local 09:14:54 AM GMT 03:44:54 AM Longitude 74.4410216°

Altitude 0 meters Tuesday, 05-25-2021

# Generator



# Router



# **Electricity Transformer**



# **Fire Extinguisher**