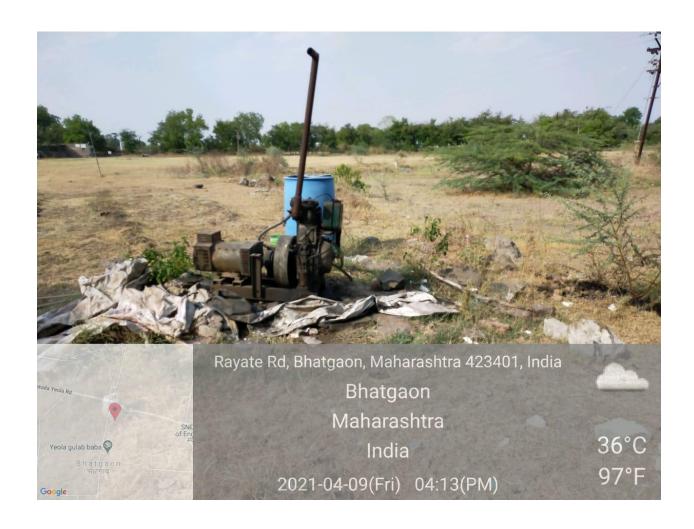

d various programmes to celebrate "Nirbhaya Kanya Abhiyan" for girl students, under the Vidyarthini Manch (Girl Student Forum).



Marshal Art Training For Girls

Principal
Vishwalata Arts Commerce,
& Science Cont of Bhatgaon
Tal. Yoola Dist. Nestrik

# **Sound Syestem**



#### **Xerox Facility**



#### **Lan Facility**



# omputer Lab





# ICT Lecture & Conference Hall



#### **Seminar Hall with Projector**





# **Chemistry Lab**





Electronic Lab

# Library





#### **Ground Maintenance**



### **College Bus**



#### **College Parking**





#### **Notice Board**



#### L.E.D TV



Lasalgaon Patoda Yeola Rd, Bhatgaon, Maharashtra 423401, India

Latitude 20.0693577°

Local 09:14:54 AM GMT 03:44:54 AM Longitude 74.4410216°

Altitude 0 meters Tuesday, 05-25-2021

# Generator



# Router



# **Electricity Transformer**



# **Fire Extinguisher**