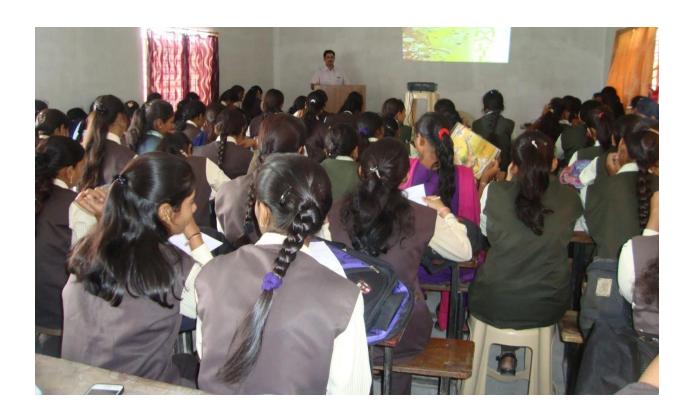

#### Nirbhay Kanya Abhiyan

#### Nirbhay Kanya Abhiyan

In association with "Student Welfare Section", Savitribai Phule Pune University, Pune, Vishwalata Art College, Bhatgaon Yeola organized various programmes to celebrate "Nirbhaya Kanya Abhiyan" for girl students, under the Vidyarthini Manch (Girl Student Forum).