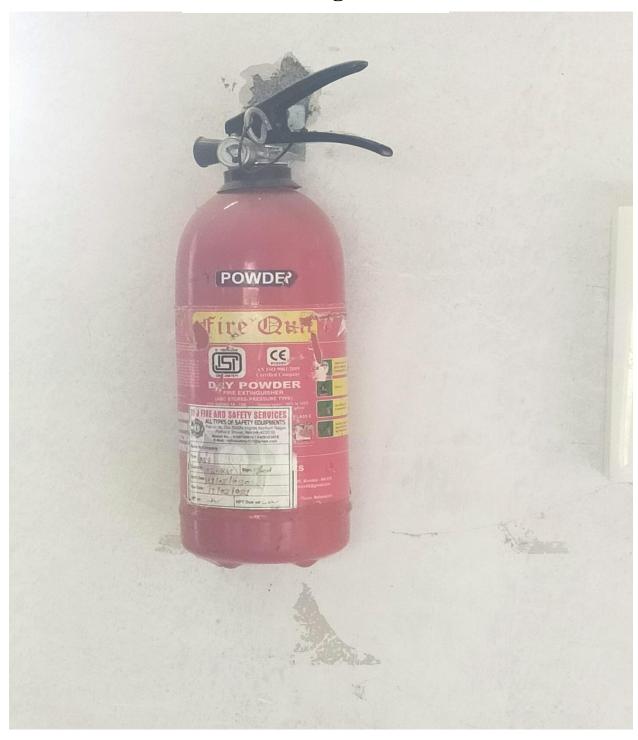

ents, under the Vidyarthini Manch (Girl Student Forum).



Marshal Art Training For Girls

Principal
Vishwalata Arts Commerce,
& Science Cont of Bhatgaon
Tal. Yoola Dist. Nestrik

# **Sound Syestem**



#### **Xerox Facility**



#### **Lan Facility**



# omputer Lab





# ICT Lecture & Conference Hall



#### **Seminar Hall with Projector**





# **Chemistry Lab**





Electronic Lab

# Library





#### **Ground Maintenance**



### **College Bus**



#### **College Parking**





#### **Notice Board**



#### L.E.D TV



Lasalgaon Patoda Yeola Rd, Bhatgaon, Maharashtra 423401, India

Latitude 20.0693577°

Local 09:14:54 AM GMT 03:44:54 AM Longitude 74.4410216°

Altitude 0 meters Tuesday, 05-25-2021

# Generator



# Router



# **Electricity Transformer**



# **Fire Extinguisher**