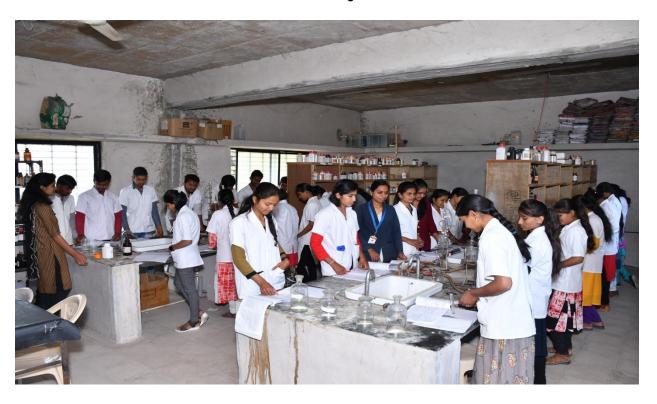

#### **Class Room**





# **Smart Class Room**



# **Blood Donation Camp**



### **Blood Donation Camp**





# **Tree Plantation**





# **Tree Plantation**



#### Nirbhay Kanya Abhiyan

#### Nirbhay Kanya Abhiyan

In association with "Student Welfare Section", Savitribai Phule Pune University, Pune, Vishwalata Art College, Bhatgaon Yeola organized various programmes to celebrate "Nirbhaya Kanya Abhiyan" for girl students, under the Vidyarthini Manch (Girl Student Forum).



Marshal Art Training For Girls

Principal
Vishwalata Arts Commerce,
& Science Cont of Bhatgaon
Tal. Yoola Dist. Nestrik

# **Sound Syestem**



#### **Xerox Facility**



#### **Lan Facility**



# omputer Lab





# ICT Lecture & Conference Hall



#### **Seminar Hall with Projector**





# **Chemistry Lab**





Electronic Lab

# Library





#### **Ground Maintenance**



### **College Bus**



#### **College Parking**





#### **Notice Board**



#### L.E.D TV



Lasalgaon Patoda Yeola Rd, Bhatgaon, Maharashtra 423401, India

Latitude 20.0693577°

Local 09:14:54 AM GMT 03:44:54 AM Longitude 74.4410216°

Altitude 0 meters Tuesday, 05-25-2021

# Generator



# Router



# **Electricity Transformer**



# **Fire Extinguisher**