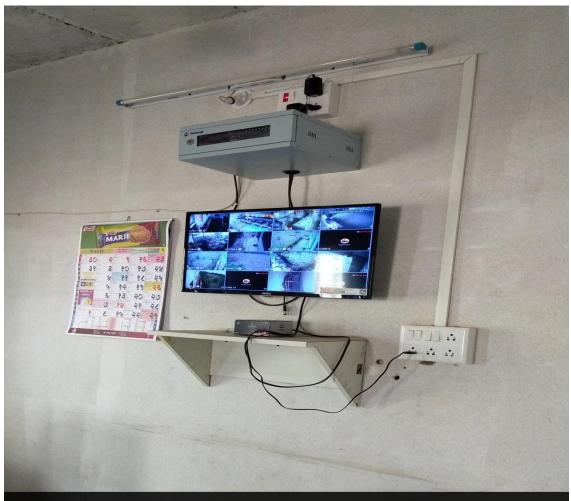

#### L.E.D TV

Lasalgaon Patoda Yeola Rd, Bhatgaon, Maharashtra 423401, India

Latitude 20.0693577°

Local 09:14:54 AM GMT 03:44:54 AM Longitude 74.4410216°

Altitude 0 meters Tuesday, 05-25-2021