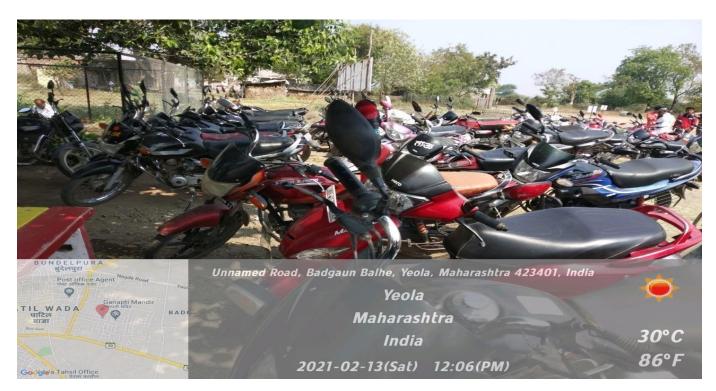

*Tree Plantation**





# **Tree Plantation**



#### Nirbhay Kanya Abhiyan

#### Nirbhay Kanya Abhiyan

In association with "Student Welfare Section", Savitribai Phule Pune University, Pune, Vishwalata Art College, Bhatgaon Yeola organized various programmes to celebrate "Nirbhaya Kanya Abhiyan" for girl students, under the Vidyarthini Manch (Girl Student Forum).



Marshal Art Training For Girls

Principal
Vishwalata Arts Commerce,
& Science Cont of Bhatgaon
Tal. Yoola Dist. Nestrik

# **Sound Syestem**



#### **Xerox Facility**



#### **Lan Facility**



# omputer Lab





# ICT Lecture & Conference Hall



#### **Seminar Hall with Projector**





# **Chemistry Lab**





Electronic Lab

# Library





#### **Ground Maintenance**



### **College Bus**



#### **College Parking**





#### **Notice Board**



#### L.E.D TV



Lasalgaon Patoda Yeola Rd, Bhatgaon, Maharashtra 423401, India

Latitude 20.0693577°

Local 09:14:54 AM GMT 03:44:54 AM Longitude 74.4410216°

Altitude 0 meters Tuesday, 05-25-2021

# Generator



# Router



# **Electricity Transformer**



# **Fire Extinguisher**