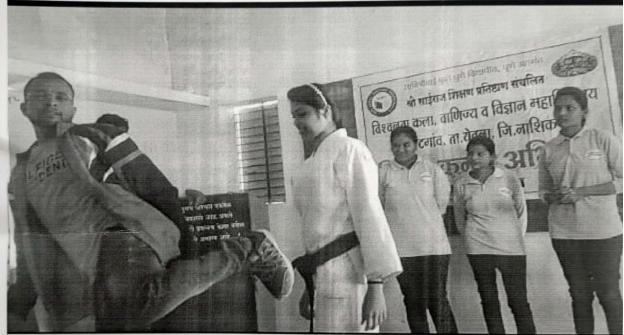

Marshal Art Training For Girls

Principal
Vishwalata Arts Commerce,
& Science Cont of Bhatgaon
Tal. Yoola Dist. Nestrik