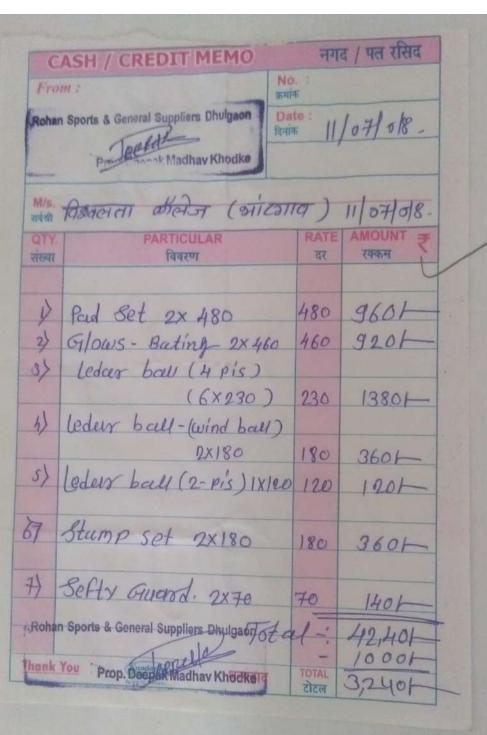

#### **ROHAN SPORTS & GENERAL SUPPLIERS** Sr. No. 52/1, Chadannagar, beside Hotel Navmi, Pune-Nagar Road, Pune 411014. Ph. No. 020-65005055 Name : 192401111 01013 (2123114) No. 860 Executive Name: Date: 10-616 Particulars **Bat Size** Qty. Rate Amount 00 ledar ball 0 250 5001 01 02 03 04 05 06 FM FR1 FR2 FR3 FR4 FR5 Fr6 cush Total 500H Amount in words Advance **Total Balance** Order Received by Name: FOR ROHAN SPORTS & GEN. SUPPLIERS