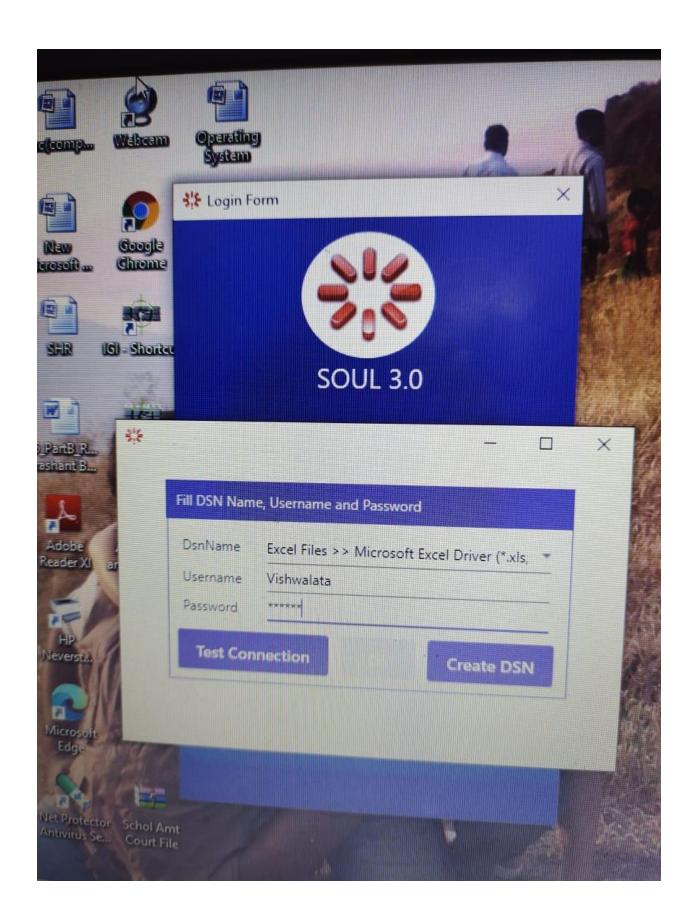

# Vishwalata Arts, Commerce & Science College

(College Code: 892)

BHATGAON, Tal. Yeola - 423 401 Dist. Nashik ■ Hello: (02559) 225102, Fax: 225103

Ref. No.

Date:

# 4.2.1 Library is automated using Integrated Library Management System (ILMS)







# Information and Library Network Centre

**OFFERINGS** 

(An Autonomous Inter-University Centre of UGC)

सूचना एवं पुस्तकालय नेटवर्क केन्द्र (विश्वविद्यालय अनुदान आयोग का स्वायना अंतर विश्वविद्यालय केन्द्र)

INF/SOUL 3.0/Quo-3998/2021

14th June 2021

To,

The Vishwalata Arts, commerce and science college, Dist-Nashik MH

AMOUNT

(Rs.)

80,000.00

## Sub: Quotation for SOUL 3.0 Software

This has reference to inquiry about SOUL 3.0 Software purchase for your Library. We are thankful to you for considering SOUL 3.0 Software developed by INFLIBNET Centre; it is one of best ILM Software in the country. The rates for different versions of SOUL 3.0 and services are as follows:

SOUL 3.0 (New Version) Pricing Detail:

**ITEMS** 

SOUL 3.0 - Full Edition (First

copy) + (GST @ 18.00%

Extra)