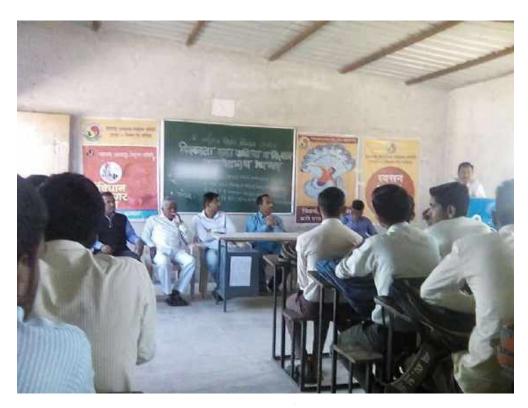

An institute organize varies skill based programme that build the capacity for carrier, job oriented, social ethics, life skill, communication skill and behavioral skill, student should know the value of how standards and quality need to enable carrier boost, development And personalities. Thus institute have success since from year 2015-2019 they invited an expert resource person in field of HR, Interviews, English communication, PowerPoint presentations.

#### Soft Skill & Personality Development

The Sairaj Shikshan Pratisthans-Vishwalata Arts Commerce and Science College have been started Personalility development and skill development programme since from year 2015 to 2020. These skill programme specially organize for student those appearing Third year Undergraduate Degree. The main aim of this programme to develope language communication, awarness to remove deficulties while going on job interview.

The different field areas (Trainer) have been invited to deveoped rural student in the sense of Positive attitute, speaking some one in regional language, find yours dream goals carrier which your are thinks.