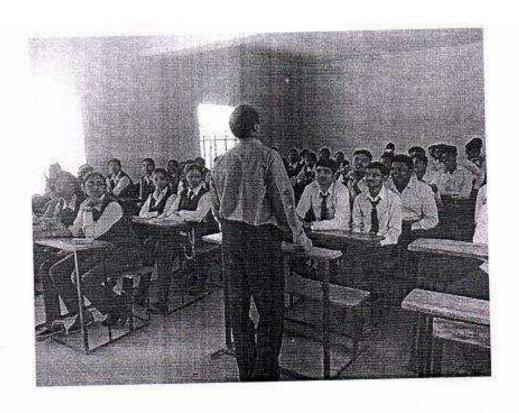

#### Soft Skill & Personality Development

The Sairaj Shikshan Pratisthans-Vishwalata Arts Commerce and Science College have been started Personalility development and skill development programme since from year 2015 to 2020. These skill programme specially organize for student those appearing Third year Undergraduate Degree. The main aim of this programme to develope language communication, awarness to remove deficulties while going on job interview.

The different field areas (Trainer) have been invited to deveoped rural student in the sense of Positive attitute, speaking some one in regional language, find yours dream goals carrier which your are thinks.

All Third Year (UG Course) apper student have to informes that our college Organize Soft Skill Deveopment Programme in Academic Year 2016-2017. This programme will have days (10 days). Every student should be present in hall No.1 From sheduled date started 13<sup>th</sup> Dec.2016 to 22th Dec 2016