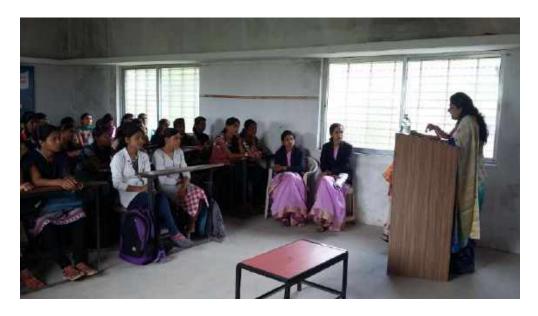

#### Soft Skill & Personality Development

The Sairaj Shikshan Pratisthans-Vishwalata Arts Commerce and Science College have been started Personalility development and skill development programme since from year 2015 to 2020. These skill programme specially organize for student those appearing Third year Undergraduate Degree. The main aim of this programme to develope language communication, awarness to remove deficulties while going on job interview.

The different field areas (Trainer) have been invited to deveoped rural student in the sense of Positive attitute, speaking some one in regional language, find yours dream goals carrier which your are thinks.