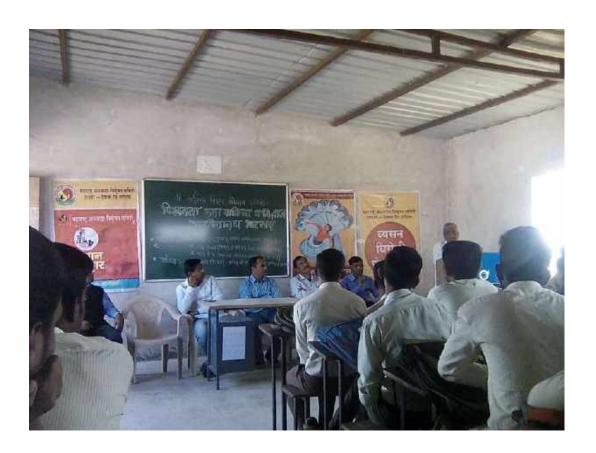

An institute organize varies skill based programme that build the capacity for carrier, job oriented, social ethics, life skill, communication skill and behavioral skill, student should know the value of how standards and quality need to enable carrier boost, development And personalities. Thus institute have success since from year 2015-2019 they invited an expert resource person in field of HR, Interviews, English communication, PowerPoint presentations.

#### Soft Skill & Personality Development

The Sairaj Shikshan Pratisthans-Vishwalata Arts Commerce and Science College have been started Personalility development and skill development programme since from year 2015 to 2020. These skill programme specially organize for student those appearing Third year Undergraduate Degree. The main aim of this programme to develope language communication, awarness to remove deficulties while going on job interview.

The different field areas (Trainer) have been invited to deveoped rural student in the sense of Positive attitute, speaking some one in regional language, find yours dream goals carrier which your are thinks.