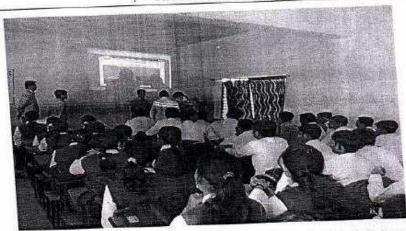

#### Soft Skill & Personality Development

The Sairaj Shikshan Pratisthans-Vishwalata Arts Commerce and Science College have been started Personalility development and skill development programme since from year 2015 to 2020. These skill programme specially organize for student those appearing Third year Undergraduate Degree. The main aim of this programme to develope language communication, awarness to remove deficulties while going on job interview.

The different field areas (Trainer) have been invited to deveoped rural student in the sense of Positive attitute, speaking some one in regional language, find yours dream goals carrier which your are thinks.