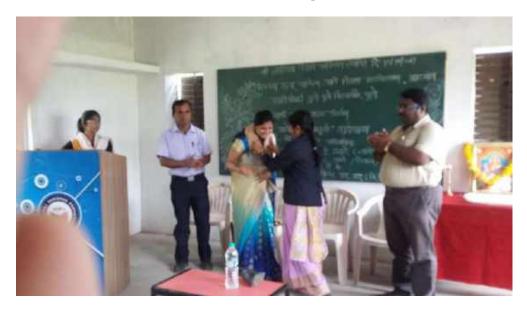

An institute organize varies skill based programme that build the capacity for carrier, job oriented, social ethics, life skill, communication skill and behavioral skill, student should know the value of how standards and quality need to enable carrier boost, development And personalities. Thus institute have success since from year 2015-2019 they invited an expert resource person in field of HR, Interviews, English communication, PowerPoint presentations.

#### Soft Skill & Personality Development

The Sairaj Shikshan Pratisthans-Vishwalata Arts Commerce and Science College have been started Personalility development and skill development programme since from year 2015 to 2020. These skill programme specially organize for student those appearing Third year Undergraduate Degree. The main aim of this programme to develope language communication, awarness to remove deficulties while going on job interview.

The different field areas (Trainer) have been invited to deveoped rural student in the sense of Positive attitute, speaking some one in regional language, find yours dream goals carrier which your are thinks.