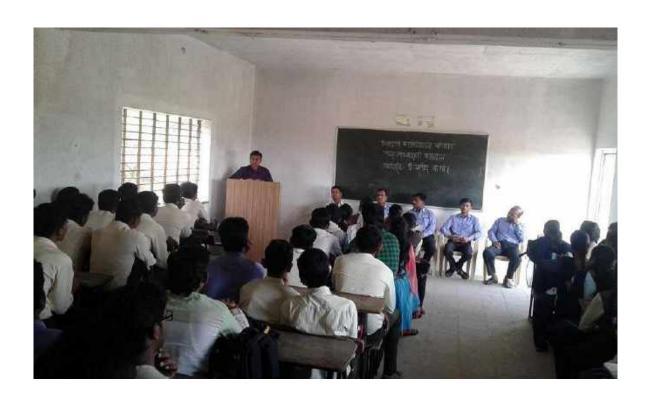

An institute organize varies skill based programme that build the capacity for carrier, job oriented, social ethics, life skill, communication skill and behavioral skill, student should know the value of how standards and quality need to enable carrier boost, development And personalities. Thus institute have success since from year 2015-2019 they invited an expert resource person in field of HR, Interviews, English communication, PowerPoint presentations.

#### Soft Skill & Personality Development

The Sairaj Shikshan Pratisthans-Vishwalata Arts Commerce and Science College have been started Personalility development and skill development programme since from year 2015 to 2020. These skill programme specially organize for student those appearing Third year Undergraduate Degree. The main aim of this programme to develope language communication, awarness to remove deficulties while going on job interview.

The different field areas (Trainer) have been invited to deveoped rural student in the sense of Positive attitute, speaking some one in regional language, find yours dream goals carrier which your are thinks.