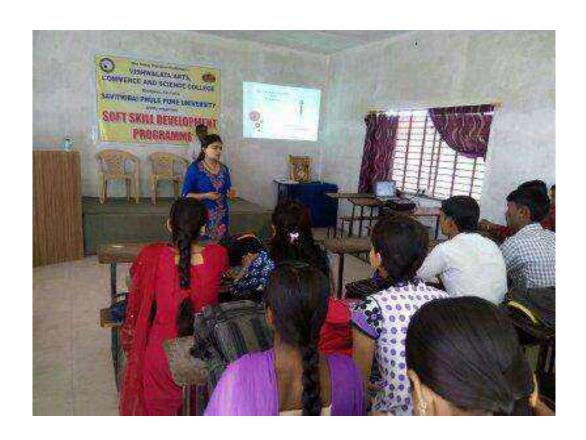

#### Soft Skill & Personality Development

The Sairaj Shikshan Pratisthans-Vishwalata Arts Commerce and Science College have been started Personalility development and skill development programme since from year 2015 to 2020. These skill programme specially organize for student those appearing Third year Undergraduate Degree. The main aim of this programme to develope language communication, awarness to remove deficulties while going on job interview.

The different field areas (Trainer) have been invited to deveoped rural student in the sense of Positive attitute, speaking some one in regional language, find yours dream goals carrier which your are thinks.