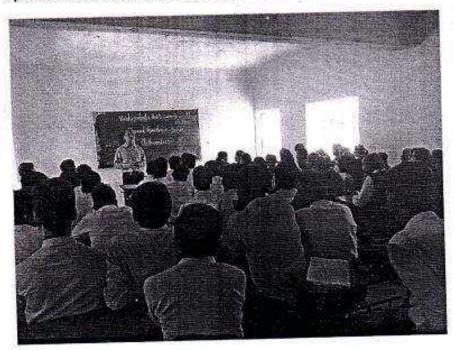

#### Soft Skill & Personality Development

The Sairaj Shikshan Pratisthans-Vishwalata Arts Commerce and Science College have been started Personalility development and skill development programme since from year 2015 to 2020. These skill programme specially organize for student those appearing Third year Undergraduate Degree. The main aim of this programme to develope language communication, awarness to remove deficulties while going on job interview.

The different field areas (Trainer) have been invited to deveoped rural student in the sense of Positive attitute, speaking some one in regional language, find yours dream goals carrier which your are thinks.

All Third Year (UG Course) apper student have to informes that our college Organize Soft Skill Deveopment Programme in Academic Year 2016-2017. This programme will have days (10 days). Every student should be present in hall No.1 From sheduled date started 13<sup>th</sup> Dec.2016 to 22th Dec 2016