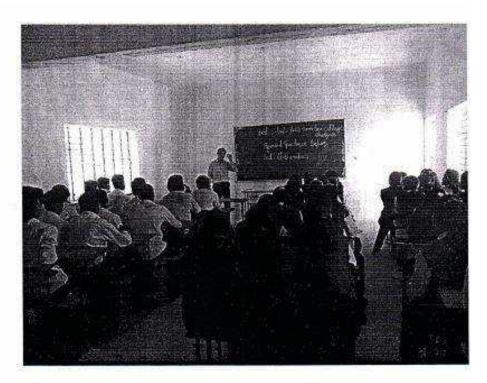

#### Soft Skill & Personality Development

The Sairaj Shikshan Pratisthans-Vishwalata Arts Commerce and Science College have been started Personalility development and skill development programme since from year 2015 to 2020. These skill programme specially organize for student those appearing Third year Undergraduate Degree. The main aim of this programme to develope language communication, awarness to remove deficulties while going on job interview.

The different field areas (Trainer) have been invited to deveoped rural student in the sense of Positive attitute, speaking some one in regional language, find yours dream goals carrier which your are thinks.

All Third Year (UG Course) apper student have to informes that our college Organize Soft Skill Deveopment Programme in Academic Year 2016-2017. This programme will have days (10 days). Every student should be present in hall No.1 From sheduled date started 13<sup>th</sup> Dec.2016 to 22th Dec 2016