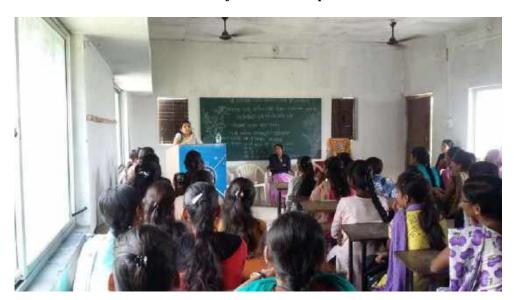

#### Soft Skill & Personality Development

The Sairaj Shikshan Pratisthans-Vishwalata Arts Commerce and Science College have been started Personalility development and skill development programme since from year 2015 to 2020. These skill programme specially organize for student those appearing Third year Undergraduate Degree. The main aim of this programme to develope language communication, awarness to remove deficulties while going on job interview.

The different field areas (Trainer) have been invited to deveoped rural student in the sense of Positive attitute, speaking some one in regional language, find yours dream goals carrier which your are thinks.