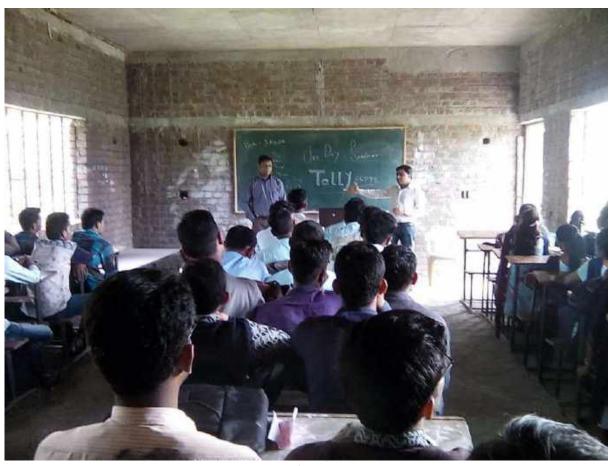

An institute organize varies skill based programme that build the capacity for carrier, job oriented, social ethics, life skill, communication skill and behavioral skill, student should know the value of how standards and quality need to enable carrier boost, development And personalities. Thus institute have success since from year 2015-2019 they invited an expert resource person in field of HR, Interviews, English communication, PowerPoint presentations.

#### Soft Skill & Personality Development

The Sairaj Shikshan Pratisthans-Vishwalata Arts Commerce and Science College have been started Personalility development and skill development programme since from year 2015 to 2020. These skill programme specially organize for student those appearing Third year Undergraduate Degree. The main aim of this programme to develope language communication, awarness to remove deficulties while going on job interview.

The different field areas (Trainer) have been invited to deveoped rural student in the sense of Positive attitute, speaking some one in regional language, find yours dream goals carrier which your are thinks.