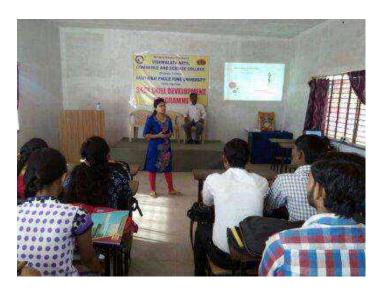

#### Soft Skill & Personality Development

The Sairaj Shikshan Pratisthans-Vishwalata Arts Commerce and Science College have been started Personalility development and skill development programme since from year 2015 to 2020. These skill programme specially organize for student those appearing Third year Undergraduate Degree. The main aim of this programme to develope language communication, awarness to remove deficulties while going on job interview.

The different field areas (Trainer) have been invited to deveoped rural student in the sense of Positive attitute, speaking some one in regional language, find yours dream goals carrier which your are thinks.