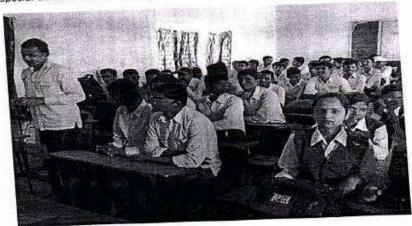

#### Soft Skill & Personality Development

The Sairaj Shikshan Pratisthans-Vishwalata Arts Commerce and Science College have been started Personalility development and skill development programme since from year 2015 to 2020. These skill programme specially organize for student those appearing Third year Undergraduate Degree. The main aim of this programme to develope language communication, awarness to remove deficulties while going on job interview.

The different field areas (Trainer) have been invited to deveoped rural student in the sense of Positive attitute, speaking some one in regional language, find yours dream goals carrier which your are thinks.