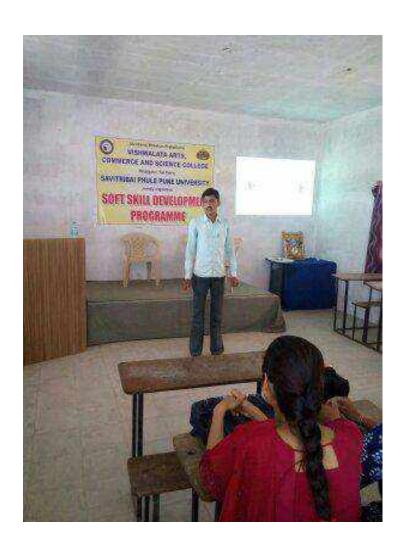

#### Soft Skill & Personality Development

The Sairaj Shikshan Pratisthans-Vishwalata Arts Commerce and Science College have been started Personalility development and skill development programme since from year 2015 to 2020. These skill programme specially organize for student those appearing Third year Undergraduate Degree. The main aim of this programme to develope language communication, awarness to remove deficulties while going on job interview.

The different field areas (Trainer) have been invited to deveoped rural student in the sense of Positive attitute, speaking some one in regional language, find yours dream goals carrier which your are thinks.