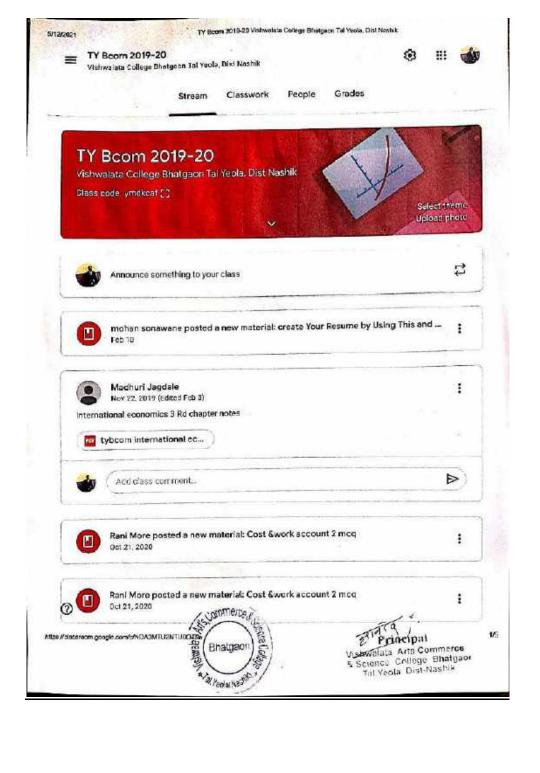

| Introduction to Buisness Economies(micro) |
| 3      | QR Code Label         |                                           |
| 6      | Chapter End Date      | 03/09/2019                                |



Vishwalata Arts Commerce 3 Science Codlege Bhatgaor

| Sr. No | Title                 | Content             |
|--------|-----------------------|---------------------|
| 1      | QR Code Generated by: | Prof. Darekar, P. M |
| 2      | Class                 | T. Y. BSc           |
| 3      | Subject               | Computer            |
| 4      | Topic:                | Ajax                |
| 5      | QR Code Label         |                     |
| 6      | Chapter End Date      | 03/09/2019          |



Principal
Vishwalata Arts Commerce
Science College Bhatgaor
Vishola Bist-Nashik



Vishwalat College Bhatgaon (Commerce)







Stream

Classwork

People

Grades





Announce something to your class



Akshay Bale Aug 5, 2020

विश्वनता आरं,कॉमर्स & सायन्स महाविद्यालय भारगाव ता. येवला जि . नाशिक

नोटीस

दिलांक: - वप /०८/२०२०

महाविद्यालयातील सर्व विध्यार्थ्यांना सूचित करण्यात येते कि.साविश्वेबाई फुले पुणे विद्यापीठाच्या विध्यार्थी विकास मंड ळाने विधार्थी विकास विषयक वेबिनारचे आयोजन करण्यात आले . कोरोना विषाणु 🔻 प्रादुर्भावाच्या पाश्वभूमीवर विध्या थ्यांच्या उदोजकीय गुणाविशेषाचे वर्धन व्हावे व स्वयंरोजगारातून आत्मनिर्भरतेकडे साकारात्मक चाटचाल करण्यासाठी व विधारयांना प्रोत्साहन मिळावे. यासाठी दोन वेबिनार आयोजित केले आहेत . तरी सर्व विध्यार्थ्यांनी खाली दिलेल्या लिं कचा उपयोग करून वैविनार जॉईन करावा .

1) दिनांक: ०६ ऑगस्ट २०२० द्पारी ३.३० वाजता

विषय:- Career Opportunities