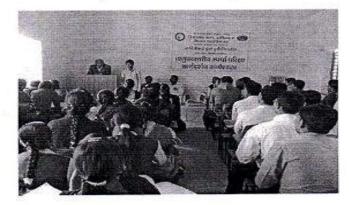

सावित्रीवाई फुले पुणे विद्यापीठ पुणे व विश्वलता कला ,वाणिज्य व विज्ञान महाविद्यालय भाटगांव ता .येवला जि .नाशिक यांच्या संयुक्त विद्यमाने विद्यार्थी कल्याण मंडळांर्तगत 'तालुका स्तरीय स्पर्या परिक्षा मार्गदर्शन कार्यशाळा ' हा एक दिवसीय कार्यशाळेचे आयोजन दि .१८ जाने .२०१६ रोजी आमच्या महाविद्यालयात यशस्वीरीत्या संपन्न झाले .

सदर कार्यशाळेसाठी आयोजक महाविद्यालय तसेच एस . एन . डी महाविद्यालय येवला असे ८२ विद्यार्थी उपस्थीत होते . कार्यशाळा आयोजना वावत तसेच प्रमुख मार्गदर्शक मा . डॉ . नरेशचंद्र काठोळे यांचे स्पर्धा परिक्षेसंदर्भाचे अनमोल व्याख्यान विद्यार्थ्याच्या उज्वल भविष्यासाठी खुपच फायदेचे आहे या संदर्भात विद्यार्थ्यांनी २५ मिनिटे आपल्या भावना व्यक्त केले . एक दिवसीय कार्यशाळेसाठी प्राध्यापक व प्राध्यापीकेतर कर्मचारी हे मोठया प्रमाणात उपस्थित होते .