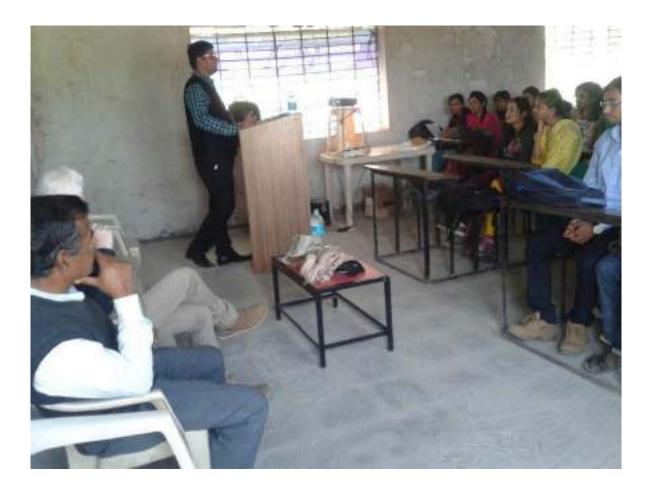

सावित्रीवाई फुले पुणे विद्यापीठ पुणे व विश्वलता कला ,वाणिज्य व विज्ञान महाविद्यालय भाटगांव ता .येवला जि .नाशिक यांच्या संयुक्त विद्यमाने विद्यार्थी कल्याण मंडळांर्तगत 'तालुका स्तरीय स्पर्या परिक्षा मार्गदर्शन कार्यशाळा ' हा एक दिवसीय कार्यशाळेचे आयोजन दि .१८ जाने .२०१६ रोजी आमच्या महाविद्यालयात यशस्वीरीत्या संपन्न झाले .

सदर कार्यशाळेसाठी आयोजक महाविद्यालय तसेच एस . एन . डी महाविद्यालय येवला असे ८२ विद्यार्थी उपस्थीत होते . कार्यशाळा आयोजना वावत तसेच प्रमुख मार्गदर्शक मा . डॉ . नरेशचंद्र काठोळे यांचे स्पर्धा परिक्षेसंदर्भाचे अनमोल व्याख्यान विद्यार्थ्याच्या उज्वल भविष्यासाठी खुपच फायदेचे आहे या संदर्भात विद्यार्थ्यांनी २५ मिनिटे आपल्या भावना व्यक्त केले . एक दिवसीय कार्यशाळेसाठी प्राध्यापक व प्राध्यापीकेतर कर्मचारी हे मोठया प्रमाणात उपस्थित होते .