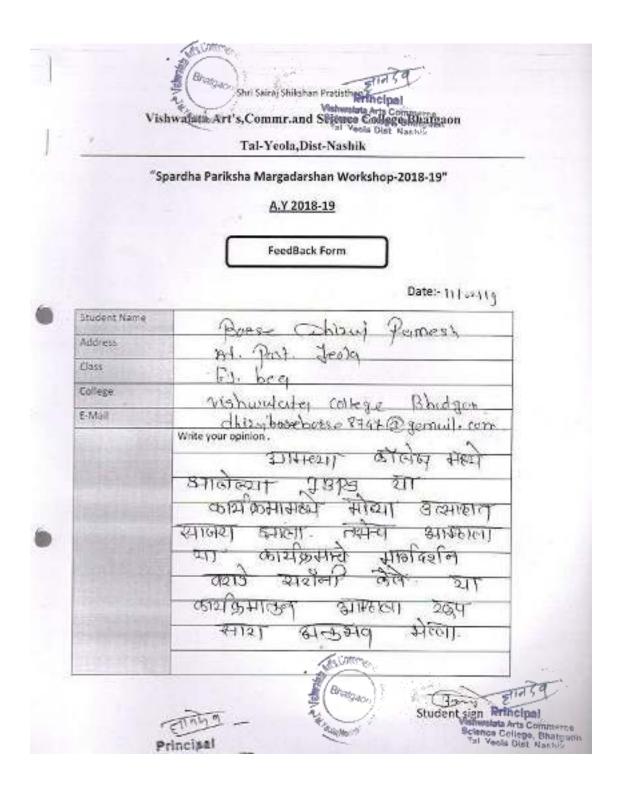

### प्रती,

मा .संचालक विद्यार्थी कल्याण मंडळ , सावित्रीबाई फुले पुणे विद्यापीठ गणेशखिंड , पुणे पुणे ४११००७

संदर्भ :विकमं/ २०१५ -१६ /५७७ विषय :स्पर्धा परिक्षा मार्गदर्शन कार्यशाळा

मा - महोदय्

Students' -Velfare rule Pune University Savitribal P FB 2016 RECEIVED ON

सावित्रीवाई फुले पुणे विद्यापीठ पुणे व विश्वलता कला ,वाणिज्य व विज्ञान महाविद्यालय भाटगांव ता .येवला जि .नाशिक यांच्या संयुक्त विद्यमाने विद्यार्थी कल्याण मंडळांर्तगत 'तालुका स्तरीय स्पर्या परिक्षा मार्गदर्शन कार्यशाळा ' हा एक दिवसीय कार्यशाळेचे आयोजन दि .१८ जाने .२०१६ रोजी आमच्या महाविद्यालयात यशस्वीरीत्या संपन्न झाले .

सदर कार्यशाळेसाठी आयोजक महाविद्यालय तसेच एस . एन . डी महाविद्यालय येवला असे ८२ विद्यार्थी उपस्थीत होते . कार्यशाळा आयोजना वावत तसेच प्रमुख मार्गदर्शक मा . डॉ . नरेशचंद्र काठोळे यांचे स्पर्धा परिक्षेसंदर्भाचे अनमोल व्याख्यान विद्यार्थ्याच्या उज्वल भविष्यासाठी खुपच फायदेचे आहे या संदर्भात विद्यार्थ्यांनी २५ मिनिटे आपल्या भावना व्यक्त केले . एक दिवसीय कार्यशाळेसाठी प्राध्यापक व प्राध्यापीकेतर कर्मचारी हे मोठया प्रमाणात उपस्थित होते .