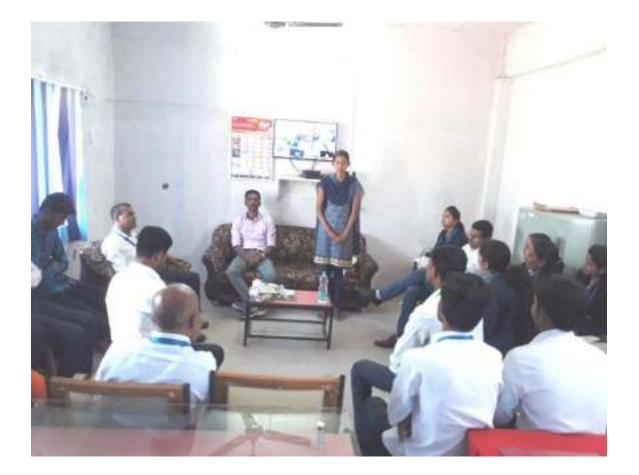

सदर कार्यशाळेसाठी आयोजक महाविद्यालय तसेच एस . एन . डी महाविद्यालय येवला असे ८२ विद्यार्थी उपस्थीत होते . कार्यशाळा आयोजना वावत तसेच प्रमुख मार्गदर्शक मा . डॉ . नरेशचंद्र काठोळे यांचे स्पर्धा परिक्षेसंदर्भाचे अनमोल व्याख्यान विद्यार्थ्याच्या उज्वल भविष्यासाठी खुपच फायदेचे आहे या संदर्भात विद्यार्थ्यांनी २५ मिनिटे आपल्या भावना व्यक्त केले . एक दिवसीय कार्यशाळेसाठी प्राध्यापक व प्राध्यापीकेतर कर्मचारी हे मोठया प्रमाणात उपस्थित होते .