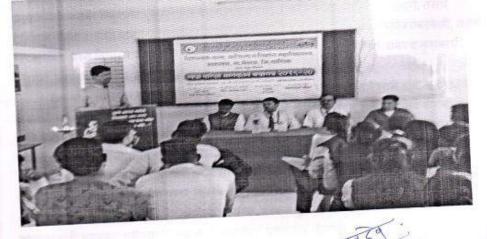

सावित्रीवाई फुले पुणे विद्यापीठ पुणे व विश्वलता कला ,वाणिज्य व विज्ञान महाविद्यालय भाटगांव ता .येवला जि .नाशिक यांच्या संयुक्त विद्यमाने विद्यार्थी कल्याण मंडळांर्तगत 'तालुका स्तरीय स्पर्या परिक्षा मार्गदर्शन कार्यशाळा ' हा एक दिवसीय कार्यशाळेचे आयोजन दि .१८ जाने .२०१६ रोजी आमच्या महाविद्यालयात यशस्वीरीत्या संपन्न झाले .

सदर कार्यशाळेसाठी आयोजक महाविद्यालय तसेच एस . एन . डी महाविद्यालय येवला असे ८२ विद्यार्थी उपस्थीत होते . कार्यशाळा आयोजना वावत तसेच प्रमुख मार्गदर्शक मा . डॉ . नरेशचंद्र काठोळे यांचे स्पर्धा परिक्षेसंदर्भाचे अनमोल व्याख्यान विद्यार्थ्याच्या उज्वल भविष्यासाठी खुपच फायदेचे आहे या संदर्भात विद्यार्थ्यांनी २५ मिनिटे आपल्या भावना व्यक्त केले . एक दिवसीय कार्यशाळेसाठी प्राध्यापक व प्राध्यापीकेतर कर्मचारी हे मोठया प्रमाणात उपस्थित होते .