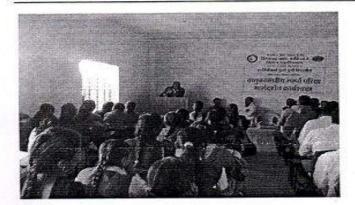

सावित्रीवाई फुले पुणे विद्यापीठ पुणे व विश्वलता कला ,वाणिज्य व विज्ञान महाविद्यालय भाटगांव ता .येवला जि .नाशिक यांच्या संयुक्त विद्यमाने विद्यार्थी कल्याण मंडळांर्तगत 'तालुका स्तरीय स्पर्या परिक्षा मार्गदर्शन कार्यशाळा ' हा एक दिवसीय कार्यशाळेचे आयोजन दि .१८ जाने .२०१६ रोजी आमच्या महाविद्यालयात यशस्वीरीत्या संपन्न झाले .

सदर कार्यशाळेसाठी आयोजक महाविद्यालय तसेच एस . एन . डी महाविद्यालय येवला असे ८२ विद्यार्थी उपस्थीत होते . कार्यशाळा आयोजना वावत तसेच प्रमुख मार्गदर्शक मा . डॉ . नरेशचंद्र काठोळे यांचे स्पर्धा परिक्षेसंदर्भाचे अनमोल व्याख्यान विद्यार्थ्याच्या उज्वल भविष्यासाठी खुपच फायदेचे आहे या संदर्भात विद्यार्थ्यांनी २५ मिनिटे आपल्या भावना व्यक्त केले . एक दिवसीय कार्यशाळेसाठी प्राध्यापक व प्राध्यापीकेतर कर्मचारी हे मोठया प्रमाणात उपस्थित होते .