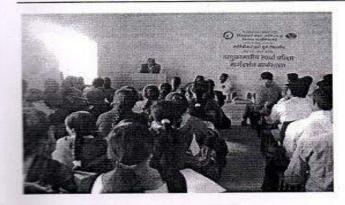

सावित्रीवाई फुले पुणे विद्यापीठ पुणे व विश्वलता कला ,वाणिज्य व विज्ञान महाविद्यालय भाटगांव ता .येवला जि .नाशिक यांच्या संयुक्त विद्यमाने विद्यार्थी कल्याण मंडळांर्तगत 'तालुका स्तरीय स्पर्या परिक्षा मार्गदर्शन कार्यशाळा ' हा एक दिवसीय कार्यशाळेचे आयोजन दि .१८ जाने .२०१६ रोजी आमच्या महाविद्यालयात यशस्वीरीत्या संपन्न झाले .

सदर कार्यशाळेसाठी आयोजक महाविद्यालय तसेच एस . एन . डी महाविद्यालय येवला असे ८२ विद्यार्थी उपस्थीत होते . कार्यशाळा आयोजना वावत तसेच प्रमुख मार्गदर्शक मा . डॉ . नरेशचंद्र काठोळे यांचे स्पर्धा परिक्षेसंदर्भाचे अनमोल व्याख्यान विद्यार्थ्याच्या उज्वल भविष्यासाठी खुपच फायदेचे आहे या संदर्भात विद्यार्थ्यांनी २५ मिनिटे आपल्या भावना व्यक्त केले . एक दिवसीय कार्यशाळेसाठी प्राध्यापक व प्राध्यापीकेतर कर्मचारी हे मोठया प्रमाणात उपस्थित होते .