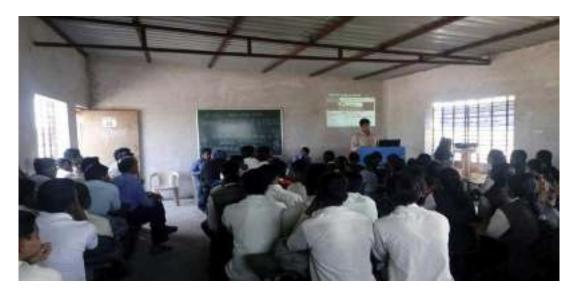

सावित्रीवाई फुले पुणे विद्यापीठ पुणे व विश्वलता कला ,वाणिज्य व विज्ञान महाविद्यालय भाटगांव ता .येवला जि .नाशिक यांच्या संयुक्त विद्यमाने विद्यार्थी कल्याण मंडळांर्तगत 'तालुका स्तरीय स्पर्या परिक्षा मार्गदर्शन कार्यशाळा ' हा एक दिवसीय कार्यशाळेचे आयोजन दि .१८ जाने .२०१६ रोजी आमच्या महाविद्यालयात यशस्वीरीत्या संपन्न झाले .

सदर कार्यशाळेसाठी आयोजक महाविद्यालय तसेच एस . एन . डी महाविद्यालय येवला असे ८२ विद्यार्थी उपस्थीत होते . कार्यशाळा आयोजना वावत तसेच प्रमुख मार्गदर्शक मा . डॉ . नरेशचंद्र काठोळे यांचे स्पर्धा परिक्षेसंदर्भाचे अनमोल व्याख्यान विद्यार्थ्याच्या उज्वल भविष्यासाठी खुपच फायदेचे आहे या संदर्भात विद्यार्थ्यांनी २५ मिनिटे आपल्या भावना व्यक्त केले . एक दिवसीय कार्यशाळेसाठी प्राध्यापक व प्राध्यापीकेतर कर्मचारी हे मोठया प्रमाणात उपस्थित होते .

कळावे

inter a

- सोचत
- १.अहवाल
- २.छायाचित्र
- ३ BSW online फिडवॅक

hatgao

Principal Vishwalata Arts Conmerce

Science College Bhato? in

Savitribai Phule Pune University,Pune

College Name: Vishwalata Art', Commerce and Science College, Tal-Yeola, Dist-NashikProgram name: Taluka Level Competitive Exam Guidance WorkshopProgram Date :18th Jan 2016Duration: 1 day