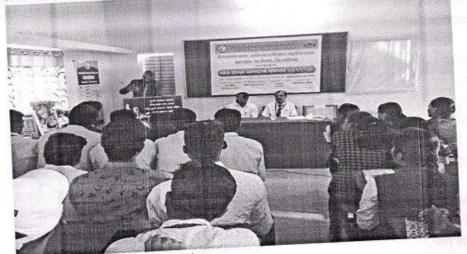

सावित्रीवाई फुले पुणे विद्यापीठ पुणे व विश्वलता कला ,वाणिज्य व विज्ञान महाविद्यालय भाटगांव ता .येवला जि .नाशिक यांच्या संयुक्त विद्यमाने विद्यार्थी कल्याण मंडळांर्तगत 'तालुका स्तरीय स्पर्या परिक्षा मार्गदर्शन कार्यशाळा ' हा एक दिवसीय कार्यशाळेचे आयोजन दि .१८ जाने .२०१६ रोजी आमच्या महाविद्यालयात यशस्वीरीत्या संपन्न झाले .

सदर कार्यशाळेसाठी आयोजक महाविद्यालय तसेच एस . एन . डी महाविद्यालय येवला असे ८२ विद्यार्थी उपस्थीत होते . कार्यशाळा आयोजना वावत तसेच प्रमुख मार्गदर्शक मा . डॉ . नरेशचंद्र काठोळे यांचे स्पर्धा परिक्षेसंदर्भाचे अनमोल व्याख्यान विद्यार्थ्याच्या उज्वल भविष्यासाठी खुपच फायदेचे आहे या संदर्भात विद्यार्थ्यांनी २५ मिनिटे आपल्या भावना व्यक्त केले . एक दिवसीय कार्यशाळेसाठी प्राध्यापक व प्राध्यापीकेतर कर्मचारी हे मोठया प्रमाणात उपस्थित होते .