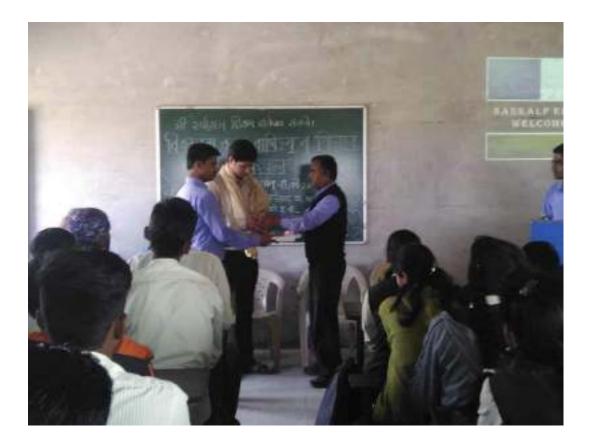

सावित्रीवाई फुले पुणे विद्यापीठ पुणे व विश्वलता कला ,वाणिज्य व विज्ञान महाविद्यालय भाटगांव ता .येवला जि .नाशिक यांच्या संयुक्त विद्यमाने विद्यार्थी कल्याण मंडळांर्तगत 'तालुका स्तरीय स्पर्या परिक्षा मार्गदर्शन कार्यशाळा ' हा एक दिवसीय कार्यशाळेचे आयोजन दि .१८ जाने .२०१६ रोजी आमच्या महाविद्यालयात यशस्वीरीत्या संपन्न झाले .

सदर कार्यशाळेसाठी आयोजक महाविद्यालय तसेच एस . एन . डी महाविद्यालय येवला असे ८२ विद्यार्थी उपस्थीत होते . कार्यशाळा आयोजना वावत तसेच प्रमुख मार्गदर्शक मा . डॉ . नरेशचंद्र काठोळे यांचे स्पर्धा परिक्षेसंदर्भाचे अनमोल व्याख्यान विद्यार्थ्याच्या उज्वल भविष्यासाठी खुपच फायदेचे आहे या संदर्भात विद्यार्थ्यांनी २५ मिनिटे आपल्या भावना व्यक्त केले . एक दिवसीय कार्यशाळेसाठी प्राध्यापक व प्राध्यापीकेतर कर्मचारी हे मोठया प्रमाणात उपस्थित होते .

कळावे

inter a

- सोचत
- १.अहवाल
- २.छायाचित्र
- ३ BSW online फिडवॅक

hatgao

Principal Vishwalata Arts Conmerce

Science College Bhato? in

Savitribai Phule Pune University,Pune

College Name: Vishwalata Art', Commerce and Science College, Tal-Yeola, Dist-NashikProgram name: Taluka Level Competitive Exam Guidance WorkshopProgram Date :18th Jan 2016Duration: 1 day