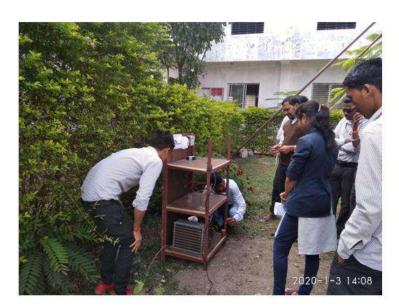

gnostic controlled board with multiple safety system. /current very easily Can be use in environment that are smaller or more savere than conventional refrigeration

Thanks You

ARC Co-coordinator: Prof. Baviskar R.R.

#### Presented By

- Mr. Ingale Shubham Jagannath (TY.B.sc-Science) Mob. 9923425067

ID No.: 1915000778

College Name: Shri Sairaj Shikshan Pratishthans' Vishwalata Art's, commerce and Science College ,Bhatgaon Tal-

Yeola, Nashik-423401

(Affiliated by Savitribai Phule Pune University Pune)

Website: www.vishwalata.net Email:vishwalata.yeola@gmail.com

Α





Demo Trial With Participant Mr. Ingale Shubham J., Prof. Kundhare M. (H. O.D. Electronics) and ARC Member Prof. Baviskar R. R.



Savitribai Phule Pune University Pune

\*\* Nashik Division

\*\*

Prog. Date 4-1-2020











Bhatgao.

Rrincipal
Vishwaiata Arts Commerce
Science College, Bhatgaon
Tal Yeola Dist Nashik

Shri Sairaj Shikshan Pratishthan's



### Vishwalata Art's, Comm.and Science College, Bhatgaon Tal-Yeola, Dist-Nashik

Address: AT Bhatgaon Tal-Yeola, Dist-Nanhik, 423-661

Hello:(02559)225102

College Code:089

RegUND BU/NS/CS/189/2005

# AVISHKAR PROG-2020

### Feedback Report

| Roll No       | 27 ID NO: 1915000778                                                                                                                                                                                                                                                                                                                                                               |  |  |
|---------------|-