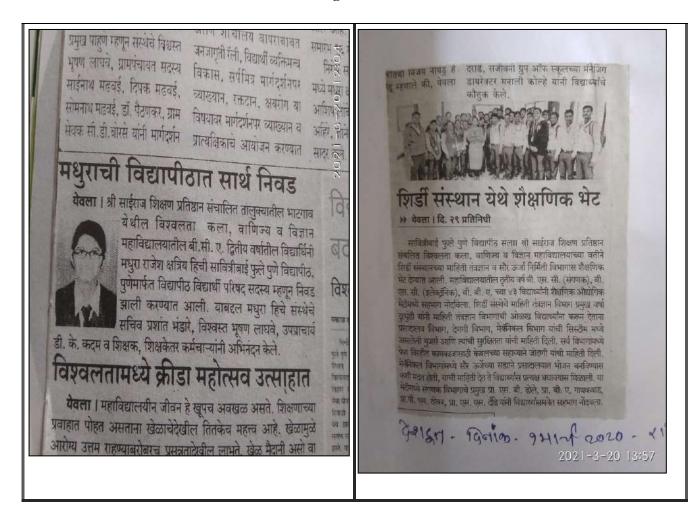

|  |  |
| 84            | At university level sovieti bai phale  Pune university pune. It is predicted  to my science department prof Aschar  knot kale mam, ARC member prof  Barrikar R.R. & truest member that  giving financial help to developing m  Project. on  Project. on  Stage I online evaluate and scleeked  for stage 2  This total effects a suddine Arej  Signature me vision coverd by Prof. |  |  |

11 strank you 11

2020-2-3 16:3





# Participation at- Earn and Learn Scheme







**Participation at- Disaster training Programme** 









Participation at- Computer Advance Knowledge & karate Training



















# Participation at Cultural event and NSS Activity





















# **College News**