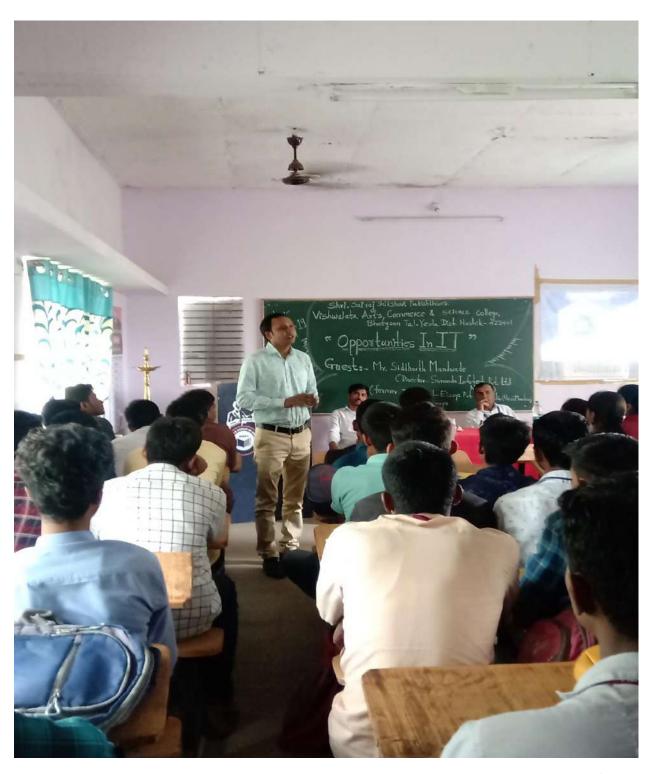

### Notice

This is to notify that for academic year 2019-20 the following students are nominated as student representative (member) for all the activities conducted under Computer forum. Their voluntary work shall be considered valid for this academic year.