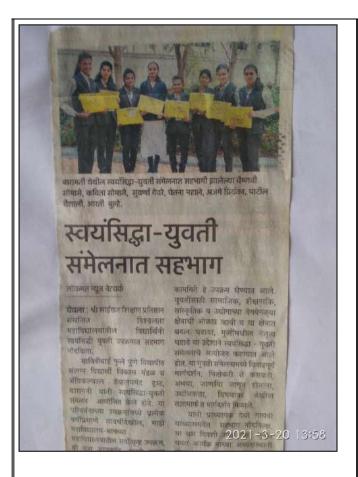

|  |  |
| 84            | At university level sovieti bai phale  Pune university pune. It is predicted  to my science department prof Aschar  knot kale mam, ARC member prof  Barrikar R.R. & truest member that  giving financial help to developing m  Project. on  Project. on  Stage I online evaluate and scleeked  for stage 2  This total effects a suddine Arej  Signature me vision coverd by Prof. |  |  |

11 strank you 11

2020-2-3 16:3





# Participation at- Earn and Learn Scheme







**Participation at- Disaster training Programme** 









Participation at- Computer Advance Knowledge & karate Training



















# Participation at Cultural event and NSS Activity





















# **College News**