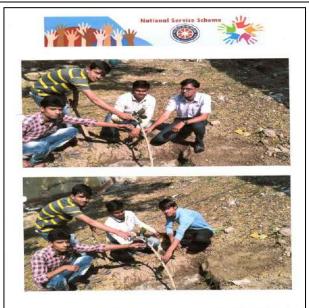

|  |  |
| 84            | At university level sovieti bai phale  Pune university pune. It is predicted  to my science department prof Aschar  knot kale mam, ARC member prof  Barrikar R.R. & truest member that  giving financial help to developing m  Project. on  Project. on  Stage I online evaluate and scleeked  for stage 2  This total effects a suddine Arej  Signature me vision coverd by Prof. |  |  |

11 strank you 11

2020-2-3 16:3





# Participation at- Earn and Learn Scheme







**Participation at- Disaster training Programme** 









Participation at- Computer Advance Knowledge & karate Training



















# Participation at Cultural event and NSS Activity





















# **College News**