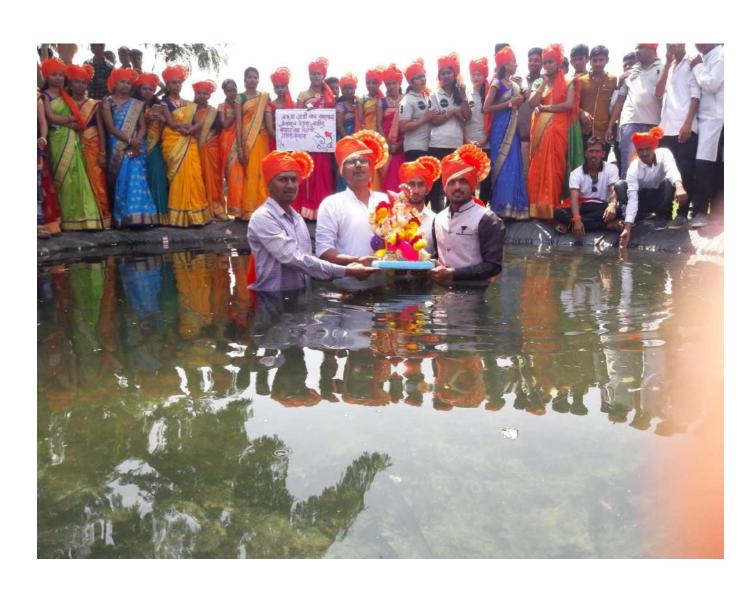

|  |  |
| 84            | At university level sovieti bai phale  Pune university pune. It is predicted  to my science department prof Aschar  knot kale mam, ARC member prof  Barrikar R.R. & truest member that  giving financial help to developing m  Project. on  Project. on  Stage I online evaluate and scleeked  for stage 2  This total effects a suddine Arej  Signature me vision coverd by Prof. |  |  |

11 strank you 11

2020-2-3 16:3





# Participation at- Earn and Learn Scheme







**Participation at- Disaster training Programme** 









Participation at- Computer Advance Knowledge & karate Training



















# Participation at Cultural event and NSS Activity





















# **College News**