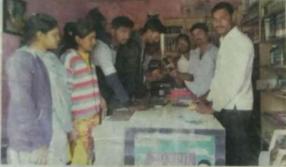

### Notice

This is to notify that for academic year 2019-20 the following students are nominated as student representative (member) for all the activities conducted under Computer forum. Their voluntary work shall be considered valid for this academic year.

| Sr.No | Name of Member            | Class                 | Designation     |
|-------|---------------------------|-----------------------|-----------------|
| 1     | Govind Pranita Sunil      | T.Y.B.Sc.(Comp. Sci.) | President       |
| 2     | Somase Vaishnavi ashok    | T.Y.B.B.A(C.A)        | Vice President  |
| 3     | Bodhale Mohit Manoj       | M.Sc.(Comp. Sci.)-II  | Secretary       |
| 4     | Somase kavita Babasaheb   | T.Y.B.B.A(C.A)        | Joint Secretary |
| 5     | Mahale Ganesh Kailas      | T.Y.B.Sc (Comp. Sci.) | Member          |
| 6     | Mahale Chetana Hari       | T.Y.B.B.A(C.A)        | Member          |
| 7     | Wakbare Prajakta Rajendra | M.Sc.(Comp. Sci.)-I   | Member          |
| 8     | Prof.Baviskar R.R.        | -                     | Advisor         |
| 9     | Prof. Dhole S.B.          |                       | HOD             |