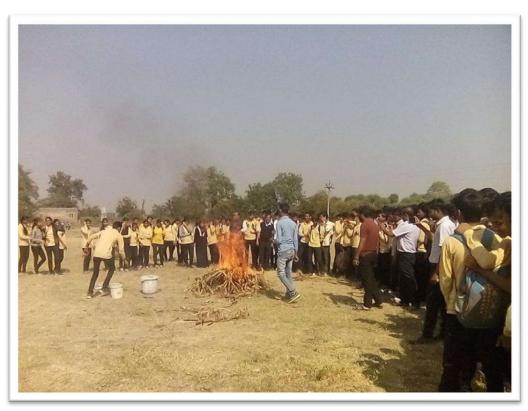

### Following Prominent activities assigned by SPPU are implemented in the college under The Board of Students' Development(BSD)

- ✓ Anti-ragging Cell
- ✓ Students Council.
- ✓ Personality Development
- ✓ Youth Festival Programme
- ✓ Avishkar Competition
- ✓ Special Guidance Karmaveer Bhaurao Patil
- ✓ 'Earn and Learn Scheme'
- ✓ Disaster Management Programme
- ✓ Women Safety and Awareness programme
- ✓ E-Governance Activity