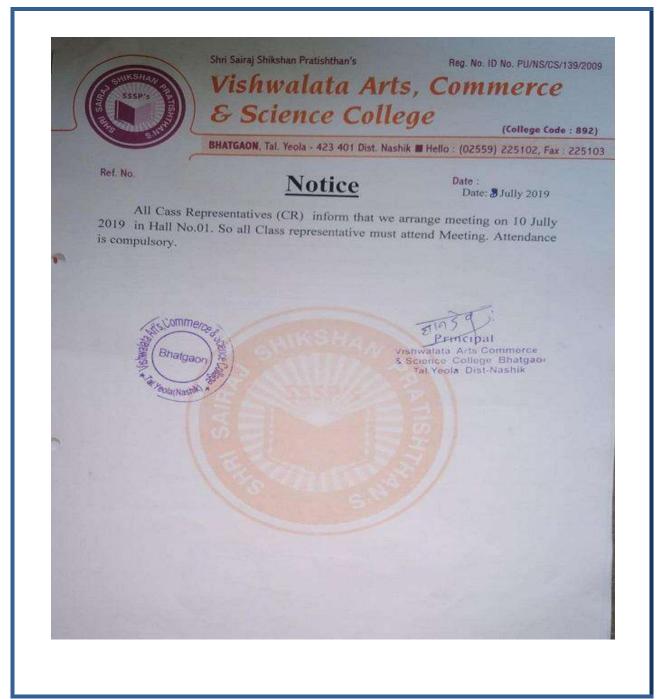

## Vishwalata Arts, Commerce & Science College

(College Code ; 892)

BHATGAON, Tal. Yeola - 423 401 Dist. Nashik # Hello: (02559) 225102, Fax: 225103.

Ref. No.

Date:

## Class Representative(CR)-2019-20