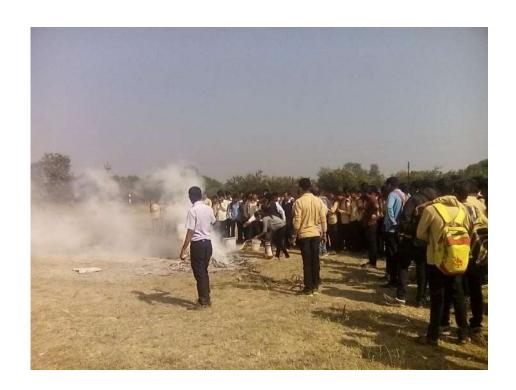

### Following Prominent activities assigned by SPPU are implemented in the college under The Board of Students' Development(BSD)

- ✓ Anti-ragging Cell
- ✓ Students Council.
- ✓ Personality Development
- ✓ Youth Festival Programme
- ✓ Avishkar Competition
- ✓ Special Guidance Karmaveer Bhaurao Patil
- ✓ 'Earn and Learn Scheme'
- ✓ Disaster Management Programme
- ✓ Women Safety and Awareness programme
- ✓ E-Governance Activity