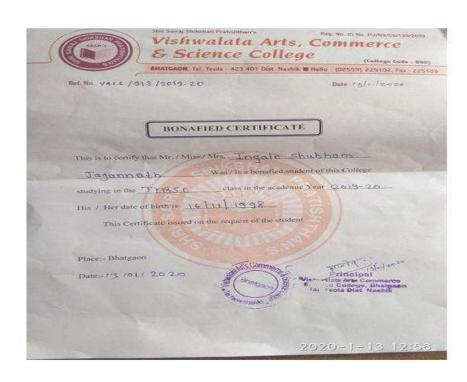

c controlled board with multiple safety system. /current very easily Can be use in environment that are smaller or more savere than conventional refrigeration

Thanks You

ARC Co-coordinator: Prof. Baviskar R.R.

#### Presented By

- Mr. Ingale Shubham Jagannath (TY.B.sc-Science) Mob. 9923425067

ID No.: 1915000778

College Name: Shri Sairaj Shikshan Pratishthans' Vishwalata Art's, commerce and Science College ,Bhatgaon Tal-

Yeola, Nashik-423401

(Affiliated by Savitribai Phule Pune University Pune)

Website: www.vishwalata.net Email:vishwalata.yeola@gmail.com

Α





Demo Trial With Participant Mr. Ingale Shubham J., Prof. Kundhare M. (H. O.D. Electronics) and ARC Member Prof. Baviskar R. R.



Savitribai Phule Pune University Pune

\*\* Nashik Division

\*\*

Prog. Date 4-1-2020











Bhatgao.

Rrincipal
Vishwaiata Arts Commerce
Science College, Bhatgaon
Tal Yeola Dist Nashik

Shri Sairaj Shikshan Pratishthan's



### Vishwalata Art's, Comm.and Science College, Bhatgaon Tal-Yeola, Dist-Nashik

Address: AT Bhatgaon Tal-Yeola, Dist-Nanhik, 423-661

Hello:(02559)225102

College Code:089

RegUND BU/NS/CS/189/2005

# AVISHKAR PROG-2020

### Feedback Report

| Roll No       | 27 ID NO: 1915000778                                                                                                                                                                                                                                                                                                                                                               |  |  |
|---------------|-------