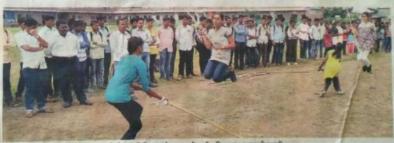

सहा प्रवचन, तर रात्री नक ते अकरा कीर्तन होईल. सकाळ जारूड, गुरुवा, १५ मध्या २०१६

## 'निर्भय गणेशोत्सवा तून महिला सुरक्षिततेचा जागर

#### विश्वलता महाविद्यालयाने नऊ दिवस राबविला अनोखा उपक्रम

सकाळ वृत्तसेवा

येवता, ता. १४: भारणाव येथील श्री साइराज शिक्षण प्रतिष्ठत संचालित विश्वकरण सहाविद्यासम्पान परिवाच गर्यशास्त्रव सामाजिक अनेश्वला भट्टतीचे साज्या करण्यात आस्त्रः निर्धय गर्यशोस्त्रव : तरणीचा सुर्राक्षतत्वा जनजागर ता विषय पेकन या जांका सहाविद्यास्त्रयात तरणीच्या सुर्राक्षतत्वा जाग करणार उपक्रम च माहितीण व्याक्यामाचे आयोजन ब्रमण्यात आले.

संस्थेचे सचिव प्रशांत भेडारे आणि विश्वस्त तथा सम्मानिक कार्यकर्ते भूषण छाष्ये यांच्या पृद्वाकाराम् खास तरुणींसाठी लाठांकाठो प्रशिक्षण, कराटे प्रशिक्षण प्राचीकथात आले. हा रुसवेथी उपक्रम प्रामुख्याने चा गणेशीत्सवाये वैशिष्ट्रच ठरले. युवर्जीना स्वसुरक्षेत्री



भारगाव : विश्वलता महाविद्यालयात गणेशोत्सवानिभित्त झालेल्या लाठीकाठी प्रशिक्षणात सहभागी तकणी.

जाणांव खावी, यासाठी शहर पोलिस उपनिरोक्षक वैशाली, मेटकर यांनी मार्गदर्शन केले. त्यांनी पोलिस मार् बनुन घोट क्या, असा सास्त्र दिखा, प्रसिद्ध व्योपिक्ष स्थानक झळके यांनी स्वर्मीक्य स्थानक झळके यांनी स्वर्मीक्य सुरक्षितत्वेकावन

विनोदाच्या माध्यमातृत संस्कृती संवर्धन, संस्कृती रक्षण याविषयी मार्पदर्शन केले. साजांद रोध्य यांनी सरुणीना कायदाचे पिळणारे संस्थाण काळस्वार सांगत सावबर काइसविषयी माहिती दिली. या वेळी तरुण आणि

तरुणी यांच्या प्रश्नाचे पेटकर, सेख यांनी निरस्त केले. सचिव भंडारे व प्राचार्य डी. के. करम, प्राध्यापक व विद्याध्यांच्या उपस्थिती के प्राध्या गणपती अववंशींगांचे सामृहिक प्रश्म करणात आले. नियोजन, प्रतियारी आणि प्रत्यक्ष कार्यवाही नोवावत विद्यार्थ्यांनीन पुढाकार घेतला सिमान क्षत्रिय व ज्ञ