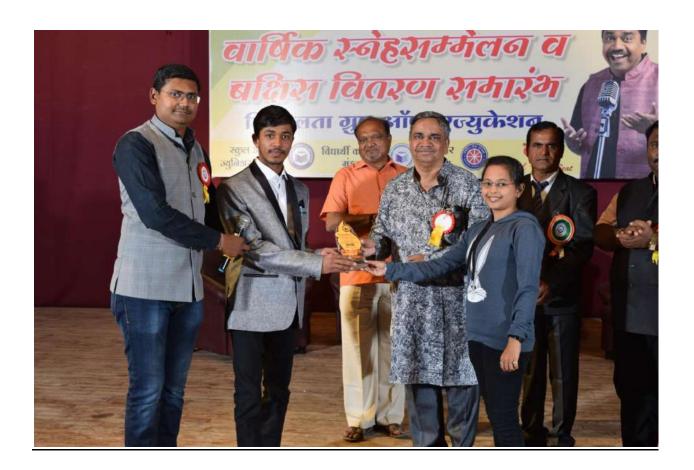

---------|
| 1     | Kshatriya Madhura Rajesh  | T.Y.B.B.A(C.A)        | President       |
| 2     | Sonawane Minakshi Baburao | T.Y.B.B.A(C.A)        | Vice President  |
| 3     | Bodhale Mohit Manoj       | M.Sc.(Comp. Sci.)-I   | Secretary       |
| 4     | Paithankar Archana Balu   | T.Y.B.Sc.(Comp. Sci.) | Joint Secretary |
| 5     | Londhe Kapil Ananda       | T.Y.B.Sc.(Comp. Sci.) | Member          |
| 6     | Pandhare Akash Satish     | T.Y.B.B.A(C.A)        | Member          |
| 7     | Shelar Bharti Sampat      | M.Sc.(Comp. Sci.)-II  | Member          |
| 8     | Prof.Baviskar R.R.        | -                     | Advisor         |
| 9     | Prof. Dhole S.B.          | -                     | HOD             |





Web designing Subject Content presented by Mr. Deepak Zalte.





Snehasammelan "Hasyakallol Dhamal 2019" and prize distribution, Shri. Prof. Deepakji Deshpande.



This is to notify that for academic year 2018-19 the following students are nominated as student representative (member) for all the activities conducted under Science forum . Their voluntary work shall be considered valid for this academic year.

| Sr.No | Name of Member               | Class                  | Designation     |
|-------|------------------------------|------------------------|-----------------|
| 1     | Gaikwad Swapnil<br>Babasaheb | T.Y.B.Sc.(Chemistry)   | President       |
| 2     | Dongare Prasad Balasaheb     | T.Y.B.Sc.(Chemistry)   | Vice President  |
| 3     | Gund Aarti Chindhu           | T.Y.B.Sc.(Electronics) | Secretary       |
| 4     | Kagane Kishor