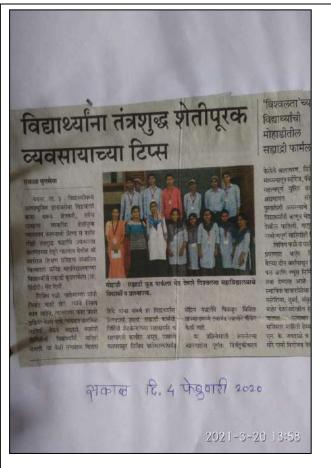

|  |  |
| 84            | At university level sovieti bai phale  Pune university pune. It is predicted  to my science department prof Aschar  knot kale mam, ARC member prof  Barrikar R.R. & truest member that  giving financial help to developing m  Project. on  Project. on  Stage I online evaluate and scleeked  for stage 2  This total effects a suddine Arej  Signature me vision coverd by Prof. |  |  |

11 strank you 11

2020-2-3 16:3





# Participation at- Earn and Learn Scheme







**Participation at- Disaster training Programme** 









Participation at- Computer Advance Knowledge & karate Training



















# Participation at Cultural event and NSS Activity





















# **College News**