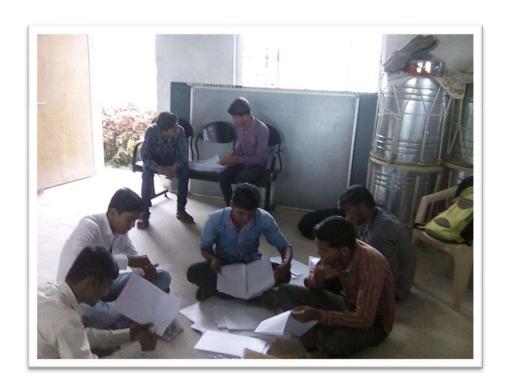

### Notice

This is to notify that for academic year 2019-20 the following students are nominated as student representative (member) for all the activities conducted under Computer forum. Their voluntary work shall be considered valid for this academic year.