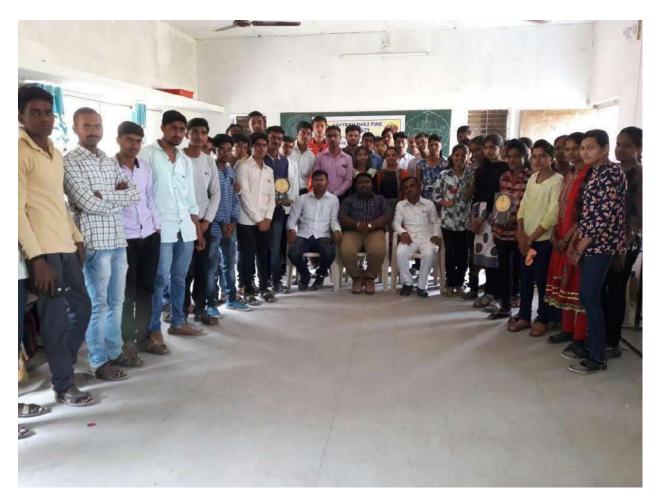

### Notice

This is to notify that for academic year 2019-20 the following students are nominated as student representative (member) for all the activities conducted under Computer forum. Their voluntary work shall be considered valid for this academic year.

| Sr.No | Name of Member            | Class                 | Designation     |
|-------|---------------------------|-----------------------|-----------------|
| 1     | Govind Pranita Sunil      | T.Y.B.Sc.(Comp. Sci.) | President       |
| 2     | Somase Vaishnavi ashok    | T.Y.B.B.A(C.A)        | Vice President  |
| 3     | Bodhale Mohit Manoj       | M.Sc.(Comp. Sci.)-II  | Secretary       |
| 4     | Somase kavita Babasaheb   | T.Y.B.B.A(C.A)        | Joint Secretary |
| 5     | Mahale Ganesh Kailas      | T.Y.B.Sc (Comp. Sci.) | Member          |
| 6     | Mahale Chetana Hari       | T.Y.B.B.A(C.A)        | Member          |
| 7     | Wakbare Prajakta Rajendra | M.Sc.(Comp. Sci.)-I   | Member          |
| 8     | Prof.Baviskar R.R.        | -                     | Advisor         |
| 9     | Prof. Dhole S.B.          |                       | HOD             |