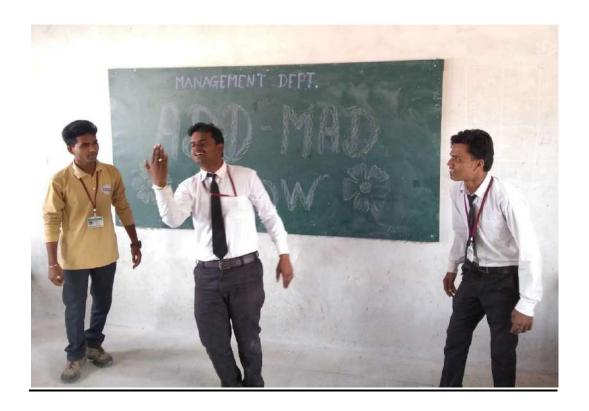

-|-------------------------|-----------------|-----------------|
| 1     | Kadtan Shubham Sanjay   | T.Y.B.Com       | President       |
| 2     | Pawar Avinash Rajendra  | T.Y.B.B.A       | Vice President  |
| 3     | Lambe Ashish Dattatrya  | T.Y.B.B.A(I.B.) | Secretary       |
| 4     | Rajguru Rohit Kailas    | T.Y.B.B.A(I.B.) | Joint Secretary |
| 5     | Danej Dhanshri Kishor   | T.Y.B.Com       | Member          |
| 6     | Satalkar Rupali Bhagwan | M.Com-I         | Member          |
| 7     | Patodkar Roshani Dipak  | M.Com-II        | Member          |
| 8     | Prof.Bale A.P.          | -               | Advisor         |
| 9     | Prof. Kadam D.K.        | -               | HOD             |





Sankalp Education Nashik Mr. Suresh Varade Guest Lecturer on Competitive Exam.





Presentation of great advertisements through ad-mad show by the management department.



This is to notify that for academic year 2017-18 the following students are nominated as student representative (member) for all the activities conducted under Computer forum . Their voluntary work shall be considered valid for this academic year.

| Sr.No | Name of Member           | Class                 | Designation     |
|-------|--------------------------|-----------------------|-----------------|
| 1     | Aher Samruddhi Abhimanyu | T.Y.B.Sc.(Comp. Sci.) | President       |
| 2     | Kore Sunita Prakash      | T.Y.B.B.A(C.A)        | Vice President  |
| 3     | Pawar Mahesh Nanaji      | M.Sc.(Comp. Sci.)-I   | Secretary       |
| 4     | Shinde Atul Ramesh       | T.Y.B.B.A(C.A)        | Joi