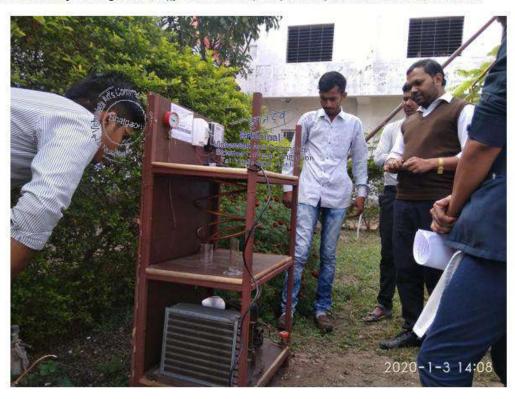

ost 100,000 hours. ✓ LED display Controllable via changing the input volatage Complete diagnostic controlled board with multiple safety system. /current very easily Can be use in environment that are smaller or more savere than conventional refrigeration

Thanks You

ARC Co-coordinator: Prof. Baviskar R.R.

#### Presented By

- Mr. Ingale Shubham Jagannath (TY.B.sc-Science) Mob. 9923425067

ID No.: 1915000778

College Name: Shri Sairaj Shikshan Pratishthans' Vishwalata Art's, commerce and Science College ,Bhatgaon Tal-

Yeola, Nashik-423401

(Affiliated by Savitribai Phule Pune University Pune)

Website: www.vishwalata.net Email:vishwalata.yeola@gmail.com

Α





Demo Trial With Participant Mr. Ingale Shubham J., Prof. Kundhare M. (H. O.D. Electronics) and ARC Member Prof. Baviskar R. R.



Savitribai Phule Pune University Pune

\*\* Nashik Division

\*\*

Prog. Date 4-1-2020











Bhatgao.

Rrincipal
Vishwaiata Arts Commerce
Science College, Bhatgaon
Tal Yeola Dist Nashik

Shri Sairaj Shikshan Pratishthan's



### Vishwalata Art's, Comm.and Science College, Bhatgaon Tal-Yeola, Dist-Nashik

Address: AT Bhatgaon Tal-Yeola, Dist-Nanhik, 423-661

Hello:(02559)225102

College Code:089

RegUND BU/NS/CS/189/2005

# AVISHKAR PROG-2020

### Feedback Report

| Roll No       | 27 ID NO: 1915000778