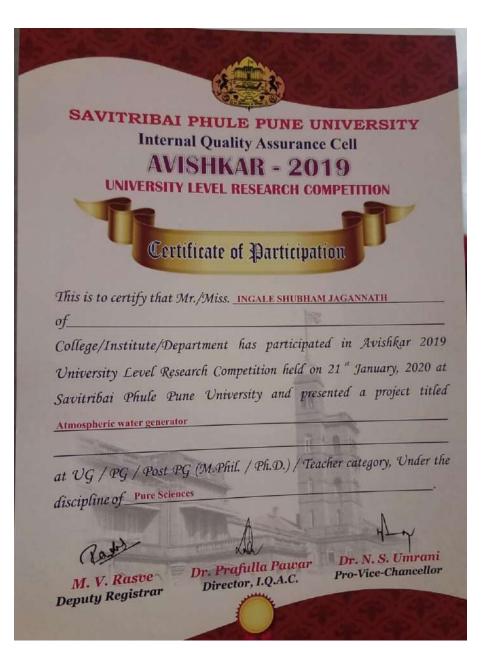

### Following Prominent activities assigned by SPPU are implemented in the college under The Board of Students' Development(BSD)

- ✓ Anti-ragging Cell
- ✓ Students Council.
- ✓ Personality Development
- ✓ Youth Festival Programme
- ✓ Avishkar Competition
- ✓ Special Guidance Karmaveer Bhaurao Patil
- ✓ 'Earn and Learn Scheme'
- ✓ Disaster Management Programme
- ✓ Women Safety and Awareness programme
- ✓ E-Governance Activity