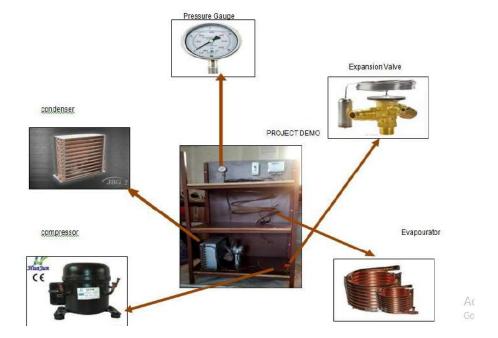

# Vishwalata Arts, Commerce & Science College (College Code: 892)

BHATGAON, Tal. Yeola - 423 401 Dist. Nashik ■ Hello: (02559) 225102, Fax: 225103

Ref. No.

Date:

**Key Indicator** 

5.3.2.1

Institution facilitates students' representation and engagement in various administrative, co-curricular and extracurricular activities following duly established processes and norms (student council, students representation on various bodies)