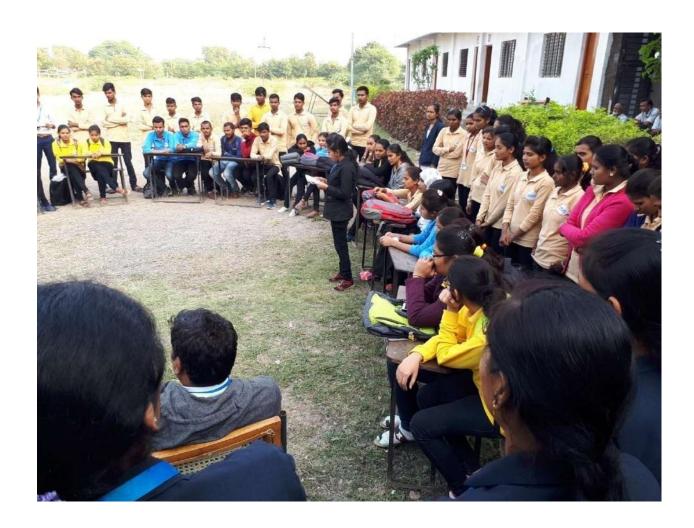

The Board of Students Development (BSD) is formed in our college as per the guidelines given by the Savitribai Phule Pune University (SPPU). It looks after the protection of rights and supervises the activities conducted for the development of the students. As per the provision of section 40(2) (b) of Maharashtra Universities Act 1994 and the guidelines given by SPPU, the college elects the University Representative (UR) from the Class Representatives (CR) every academic year. Board of Students Development (BSD) promotes, co-ordinates and conducts different activities for better social and corporate life of the students. It also tries to nurture student's overall personality development focusing on their mental, physical and cultural growth. Various activities are conducted which helps them to become ideal citizens and prepares them to compete with the globalized world. Every year the students association is formed at college level representing the students for the conduction of departmental forum events.

### Following Prominent activities assigned by SPPU are implemented in the college under The Board of Students' Development(BSD)

- ✓ Anti-ragging Cell
- ✓ Students Council.
- ✓ Personality Development
- ✓ Youth Festival Programme
- ✓ Avishkar Competition
- ✓ Special Guidance Karmaveer Bhaurao Patil
- ✓ 'Earn and Learn Scheme'
- ✓ Disaster Management Programme
- ✓ Women Safety and Awareness programme
- ✓ E-Governance Activity