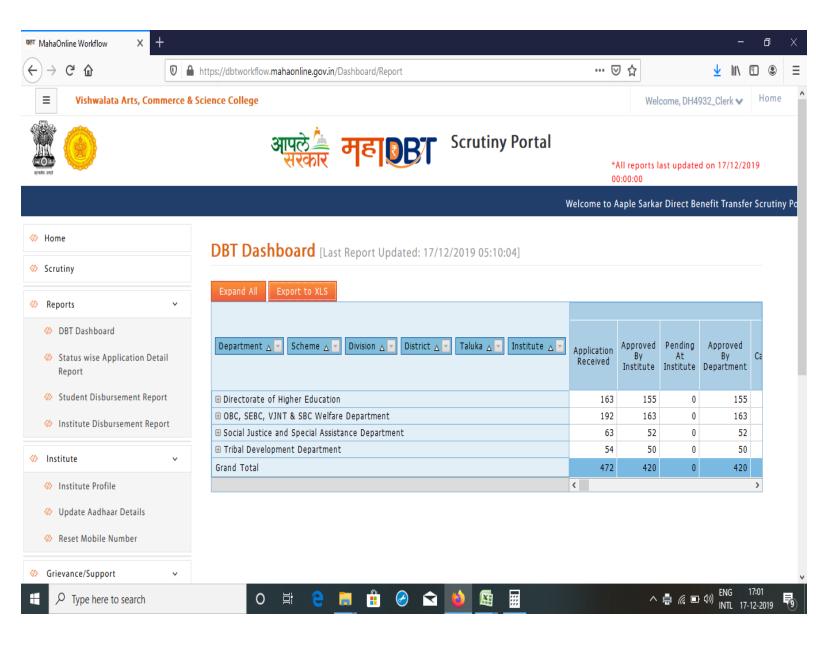

Shri Sairaj Shikshan Pratishthan's

Reg. No. ID No. PU/NS/CS/139/2009

## Vishwalata Arts, Commerce & Science College

(College Code: 892)

BHATGAON, Tal. Yeola - 423 401 Dist. Nashik ■ Hello: (02559) 225102, Fax: 225103

Ref. No.

Date:

#### Criteria-06

## Governance, Leadership and Management

- 6.2.3 Implementation of e-governance in areas of operation
- 1. Administration
- 2. Finance and Accounts
- 3. Student Admission and Support
- 4. Examination Options
- A. All 4 of the above
- B. Any 3 of the above
- C. Any 2 of the above
- D. Any 1 of the above



Principal
Principal
Vishwalata Arts Commerce
& Science College Bhatgae
& Tal. Yeola Dist-Nashik

## **Admission Receipt**



#### **Examination**



## **Scholarship: DBT Dashboard**





#### **Library Software**



दूरध्वनी क्र. ०२०-२५६०१२२३ ०२०-२५६०१३५३ naac@pun.unipune.ac.in



### ना - हरकत प्रमाणपत्र

प्रमाणित करण्यात येते की, माहिती व्यवस्थापन प्रणाली(एम. आय. एस.) सन २०१९-२०२० या वेबपोर्टलवर साईराज शिक्षण प्रतिष्ठाण पुणे विश्वलता कॉलेज पत्ताः भाटगाव ता येवला जि नासिक ताः येवला जिः नाशिक पिनकोडः 423401 या महाविद्यालयाची शैक्षणिक व शैक्षणिकेतर बाबींची सर्व माहिती नोंदिविली आहे. महाविद्यालयाकडे माहिती व्यवस्थापन प्रणाली(एम. आय. एस.) सन २०१९-२०२० बाबतची कोणतीही माहिती प्रलंबित नाही. सबब सदरील महाविद्यालयाची कामे विद्यापीठाच्या संबंधित कार्यवाहीकरीता स्विकारण्यास हरकत नाही.

दिनांक : 02/12/2019

ठिकाण : पुणे

Puna Puna Ant 1007 le

(मुंजाजी वि. रासवे) उपकुलसचिव

(अतिरिक्त कार्यभार)



Shri Sairaj Shikshan Pratishthan's

Reg. No. ID No. PU/NS/CS/139/2009

# Vishwalata Ar