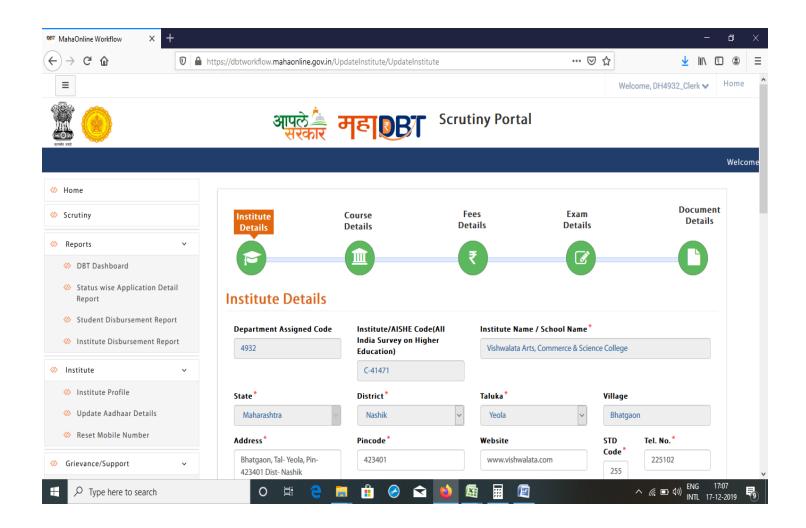

Shri Sairaj Shikshan Pratishthan's

Reg. No. ID No. PU/NS/CS/139/2009

## Vishwalata Arts, Commerce & Science College

(College Code: 892)

BHATGAON, Tal. Yeola - 423 401 Dist. Nashik ■ Hello: (02559) 225102, Fax: 225103

Ref. No.

Date:

#### Criteria-06

## Governance, Leadership and Management

- 6.2.3 Implementation of e-governance in areas of operation
- 1. Administration
- 2. Finance and Accounts
- 3. Student Admission and Support
- 4. Examination Options
- A. All 4 of the above
- B. Any 3 of the above
- C. Any 2 of the above
- D. Any 1 of the above



Principal
Principal
Vishwalata Arts Commerce
& Science College Bhatgae
& Tal. Yeola Dist-Nashik

## **Admission Receipt**



#### **Examination**



## **Scholarship: DBT Dashboard**





#### **Library Software**



दूरध्वनी क्र. ०२०-२५६०१२२३ ०२०-२५६०१३५३ naac@pun.unipune.ac.in



### ना - हरकत प्रमाणपत्र

प्रमाणित करण्यात येते की, माहिती व्यवस्थापन प्रणाली(एम. आय. एस.) सन २०१९-२०२० या वेबपोर्टलवर साईराज शिक्षण प्रतिष्ठाण पुणे विश्वलता कॉलेज पत्ताः भाटगाव ता येवला जि नासिक ताः येवला जिः नाशिक पिनकोडः 423401 या महाविद्यालयाची शैक्षणिक व शैक्षणिकेतर बाबींची सर्व माहिती नोंदिविली आहे. महाविद्यालयाकडे माहिती व्यवस्थापन प्रणाली(एम. आय. एस.) सन २०१९-२०२० बाबतची कोणतीही माहिती प्रलंबित नाही. सबब सदरील महाविद्यालयाची कामे विद्यापीठाच्या संबंधित कार्यवाहीकरीता स्विकारण्यास हरकत नाही.

दिनांक : 02/12/2019

ठिकाण : पुणे

Puna Puna Ant 1007 le

(मुंजाजी वि. रासवे) उपकुलसचिव

(अतिरिक्त कार्यभार)



Shri Sairaj Shikshan Pratishthan's

Reg. No. ID No. PU/NS/CS/139/2009

# Vishwalata