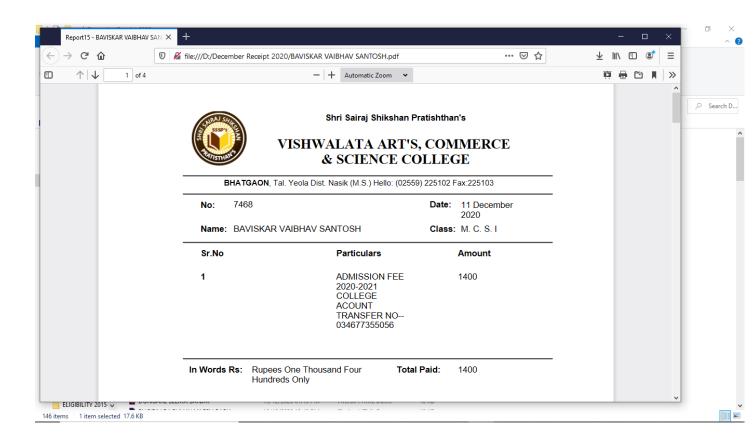

Shri Sairaj Shikshan Pratishthan's

Reg. No. ID No. PU/NS/CS/139/2009

## Vishwalata Arts, Commerce & Science College

(College Code: 892)

BHATGAON, Tal. Yeola - 423 401 Dist. Nashik ■ Hello: (02559) 225102, Fax: 225103

Ref. No.

Date:

#### Criteria-06

## Governance, Leadership and Management

- 6.2.3 Implementation of e-governance in areas of operation
- 1. Administration
- 2. Finance and Accounts
- 3. Student Admission and Support
- 4. Examination Options
- A. All 4 of the above
- B. Any 3 of the above
- C. Any 2 of the above
- D. Any 1 of the above



Principal
Principal
Vishwalata Arts Commerce
& Science College Bhatgae
& Tal. Yeola Dist-Nashik

## **Admission Receipt**



#### **Examination**



## **Scholarship: DBT Dashboard**





#### **Library Software**



दूरध्वनी क्र. ०२०-२५६०१२२३ ०२०-२५६०१३५३ naac@pun.unipune.ac.in



### ना - हरकत प्रमाणपत्र

प्रमाणित करण्यात येते की, माहिती व्यवस्थापन प्रणाली(एम. आय. एस.) सन २०१९-२०२० या वेबपोर्टलवर साईराज शिक्षण प्रतिष्ठाण पुणे विश्वलता कॉलेज पत्ताः भाटगाव ता येवला जि नासिक ताः येवला जिः नाशिक पिनकोडः 423401 या महाविद्यालयाची शैक्षणिक व शैक्षणिकेतर बाबींची सर्व माहिती नोंदिविली आहे. महाविद्यालयाकडे माहिती व्यवस्थापन प्रणाली(एम. आय. एस.) सन २०१९-२०२० बाबतची कोणतीही माहिती प्रलंबित नाही. सबब सदरील महाविद्यालयाची कामे विद्यापीठाच्या संबंधित कार्यवाहीकरीता स्विकारण्यास हरकत नाही.

दिनांक : 02/12/2019

ठिकाण : पुणे

Puna Puna Ant 1007 le

(मुंजाजी वि. रासवे) उपकुलसचिव

(अतिरिक्त कार्यभार)



Shri Sairaj Shikshan Pr