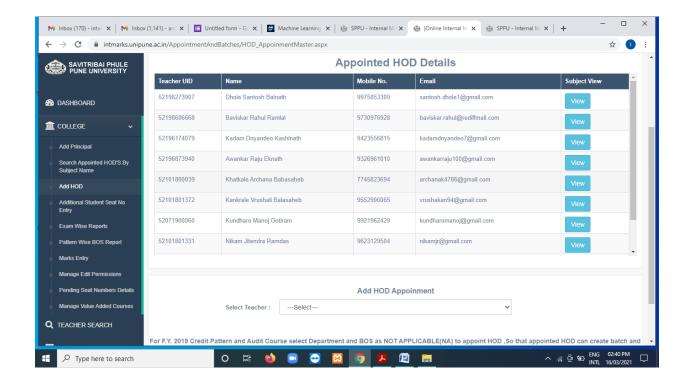

Shri Sairaj Shikshan Pratishthan's

Reg. No. ID No. PU/NS/CS/139/2009

## Vishwalata Arts, Commerce & Science College

(College Code: 892)

BHATGAON, Tal. Yeola - 423 401 Dist. Nashik ■ Hello: (02559) 225102, Fax: 225103

Ref. No.

Date:

#### Criteria-06

## Governance, Leadership and Management

- 6.2.3 Implementation of e-governance in areas of operation
- 1. Administration
- 2. Finance and Accounts
- 3. Student Admission and Support
- 4. Examination Options
- A. All 4 of the above
- B. Any 3 of the above
- C. Any 2 of the above
- D. Any 1 of the above



Principal
Principal
Vishwalata Arts Commerce
& Science College Bhatgae
& Tal. Yeola Dist-Nashik

## **Admission Receipt**



#### **Examination**



## **Scholarship: DBT Dashboard**





#### **Library Software**



दूरध्वनी क्र. ०२०-२५६०१२२३ ०२०-२५६०१३५३ naac@pun.unipune.ac.in



### ना - हरकत प्रमाणपत्र

प्रमाणित करण्यात येते की, माहिती व्यवस्थापन प्रणाली(एम. आय. एस.) सन २०१९-२०२० या वेबपोर्टलवर साईराज शिक्षण प्रतिष्ठाण पुणे विश्वलता कॉलेज पत्ताः भाटगाव ता येवला जि नासिक ताः येवला जिः नाशिक पिनकोडः 423401 या महाविद्यालयाची शैक्षणिक व शैक्षणिकेतर बाबींची सर्व माहिती नोंदिविली आहे. महाविद्यालयाकडे माहिती व्यवस्थापन प्रणाली(एम. आय. एस.) सन २०१९-२०२० बाबतची कोणतीही माहिती प्रलंबित नाही. सबब सदरील महाविद्यालयाची कामे विद्यापीठाच्या संबंधित कार्यवाहीकरीता स्विकारण्यास हरकत नाही.

दिनांक : 02/12/2019

ठिकाण : पुणे

Puna Puna Ant 1007 le

(मुंजाजी वि. रासवे) उपकुलसचिव

(अतिरिक्त कार्यभार)



Shri Sairaj Shikshan Pratishthan's

Reg. No. ID