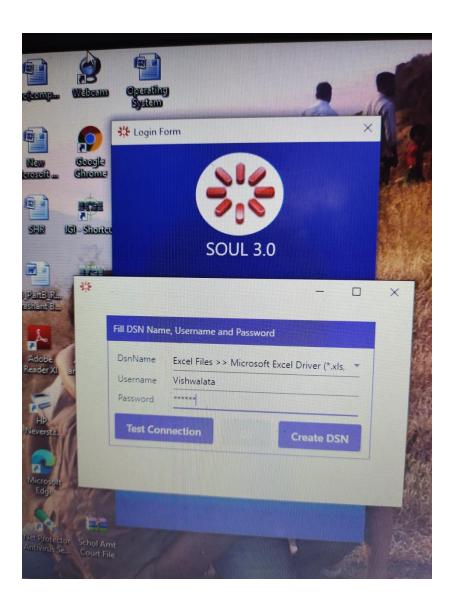

Shri Sairaj Shikshan Pratishthan's

Reg. No. ID No. PU/NS/CS/139/2009

## Vishwalata Arts, Commerce & Science College

(College Code: 892)

BHATGAON, Tal. Yeola - 423 401 Dist. Nashik ■ Hello: (02559) 225102, Fax: 225103

Ref. No.

Date:

#### Criteria-06

## Governance, Leadership and Management

- 6.2.3 Implementation of e-governance in areas of operation
- 1. Administration
- 2. Finance and Accounts
- 3. Student Admission and Support
- 4. Examination Options
- A. All 4 of the above
- B. Any 3 of the above
- C. Any 2 of the above
- D. Any 1 of the above



Principal
Principal
Vishwalata Arts Commerce
& Science College Bhatgae
& Tal. Yeola Dist-Nashik

## **Admission Receipt**



#### **Examination**



## **Scholarship: DBT Dashboard**





#### **Library Software**



दूरध्वनी क्र. ०२०-२५६०१२२३ ०२०-२५६०१३५३ naac@pun.unipune.ac.in



### ना - हरकत प्रमाणपत्र

प्रमाणित करण्यात येते की, माहिती व्यवस्थापन प्रणाली(एम. आय. एस.) सन २०१९-२०२० या वेबपोर्टलवर साईराज शिक्षण प्रतिष्ठाण पुणे विश्वलता कॉलेज पत्ताः भाटगाव ता येवला जि नासिक ताः येवला जिः नाशिक पिनकोडः 423401 या महाविद्यालयाची शैक्षणिक व शैक्षणिकेतर बाबींची सर्व माहिती नोंदिविली आहे. महाविद्यालयाकडे माहिती व्यवस्थापन प्रणाली(एम. आय. एस.) सन २०१९-२०२० बाबतची कोणतीही माहिती प्रलंबित नाही. सबब सदरील महाविद्यालयाची कामे विद्यापीठाच्या संबंधित कार्यवाहीकरीता स्विकारण्यास हरकत नाही.

दिनांक : 02/12/2019

ठिकाण : पुणे

Puna Puna Ant 1007 le

(मुंजाजी वि. रासवे) उपकुलसचिव

(अतिरिक्त कार्यभार)



Shri Sairaj Shikshan Pratishthan's

Reg. No. ID No. PU/NS/CS/139/2009

# Vishwalata Arts, Commerce & Science Colleg