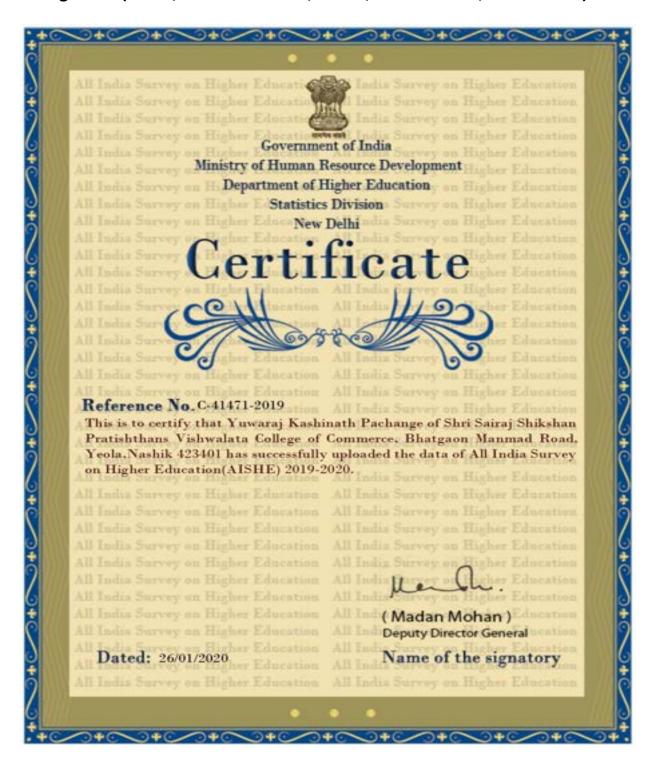

### Criteria-06

## **Governance, Leadership and Management**

6.5.3. Quality assurance initiatives of the institution include:

| Sr.No | Document                                                                                                                                      |
|-------|-----------------------------------------------------------------------------------------------------------------------------------------------|
| 1     | Regular meeting of Internal Quality Assurance Cell (IQAC); Feedback Collected, analyzed and used for improvements                             |
| 2     | Collaborative quality initiatives with other institution(s)                                                                                   |
| 3     | Any other quality audit recognized by state, national or international Agencies (AISHE, ISO Certification, A.A.A., Gender Audit, Green Audit) |

A. Any 4 of the above

B. Any 3 of the above

C. Any 2 of the above

D. Any 1 of the above

Response: A. Any 3 of the above

Victorial
Victorial
Victorial
Science College Bhatgaci
Tal Yeola Dist-Hashis

1) Regular meeting of Internal Quality Assurance Cell (IQAC); Feedback Collected, analyzed and used for improvements.