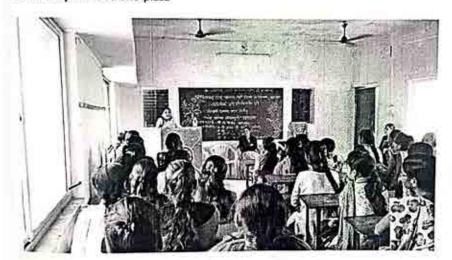

Savitribai Phule birth anniversary Date-03/01/2019vishwalata. Arts Commerce & Science College Bhatgaon Yeola Dist Nashik. Celebrated birth anniversary of Krantijyoti Savitribai Phule on 3 rd.January 2029. The programme began with the lighting of the lamp and garlanding the portrait of Savitribai Phule. Prin D.K..Kadam delivered short speech addressing the outstanding work of Savitribai Phule who was the first teacher of girls school started in pune by mahatma Phule. The Pune University known as the Savitribai pule Pune University. We must have to express our gratitude toward both mahatma Phule and Savitribai Phule who laid the foundation stone of woman education. Student delivered the wonderful speech on the birth anniversary maintaining all her works and devotion for girl's education Miss Vishnavi Somase dress up as Savitribai. For this programme Prof v.P.Madhavai, Prof Tushar niklakh Prof Rahul Mahale and all teaching Non-teaching staff and student were present. Programme Anchoring and vote of thanks done by Prof Chhaya Bhagwat.