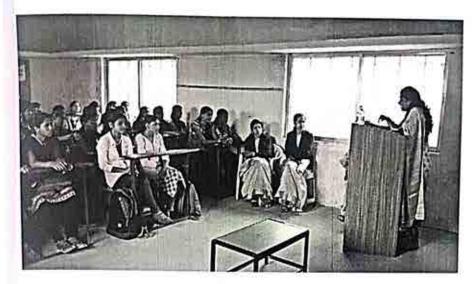

# Vishwalata Arts, Commerce & Science College

(College Code: 892)

BHATGAON, Tal. Yeola - 423 401 Dist. Nashik # Hello: (02559) 225102, Fax: 225103

Ref. No.

Date: 14 08 2018

COUNSELLING SESSION

COUNSELLING SUBJECT 1- Vision Development

2- Exam Preparation

#### SUBECT TOPIC COVER

- Goal Setting
- Setting Timetable For Example
- Time Manage In Paper Writing
- How Study Hard Subject

Vishwalata Arte Commerce S Science College Bhatgaer