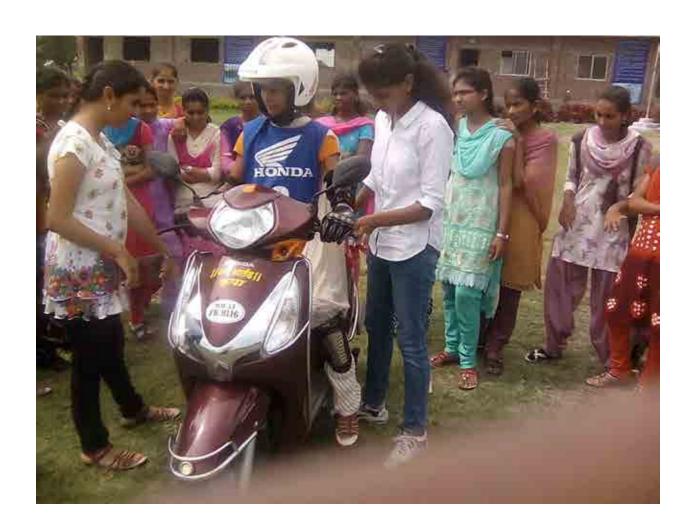

1. Safety and security: Women Empowerment Cell (WEC) has been constituted to empower and safe guard the rights of female members; faculty staff and students of the Institution. The WEC works to promote gender sensitivity in the Institution and produce harmonious atmosphere on the campus. It organizes workshops and sensitization programmes both for staff and students by eminent Psychologists and social workers. The committee also addresses similar kind of issues on various occasions like Women's day, Mother's day, Father's day,Basic Functions of Cell: Works to promote gender sensitivity in the Institution and conduct diverse programmes to educate, sensitize both male and female members The cell notifies its presence through posters, notices and interactive sessions and also creates awareness among the students and faculty on the repercussions they face, if they resort to harassment of any kind. It organizes workshops and sensitization programmes both for staff and students by eminent Psychologists and social workers. To look into the issues of women empowerment & protection and women safety and equitability of gender. Try to strive for women empowerment and creation of gender equitable Vishwalata College Campus.

- 2. Grievance Redressal Committee (GRC): The Statutory Committee Grievance Redressal Committee (GRC) is formed.. The Committee has been formed in order to ensure transparency by technical institutions imparting technical education in admissions, preventing unfair practices, complaints of alleged discrimination by students of Scheduled Caste, Scheduled Tribe, OBC, Women, Minority or Disabled Categories, scholarship issues and sexual harassment and to provide a mechanism to innocent students and stakeholders for redressal of their grievances. Basic Functions of Cell Any grievance reported is scrutinized and necessary actions are always taken by the Cell. In case of emergency, the principal conducts meetings and addresses the problems immediately.
- 3. **Counseling**: The WEC also attend to the Grievances of the aggrieved students and attend their problems. It also provides platform for social interactions and compatibility among the students. All proceedings of the counseling shall be recorded and signatures of participants shall be taken. The Cell will provide assistance to the Faculty/Colleges/Institute for taking preventive steps in the matter of gender discrimination and sexual harassment.
- 4. **Common Room**: The Institution has established a separate room (exclusively) to take rest, if required and it is produced with other facilities required for women. For any medical assistance the doctors from our sister establishment, Dr. Chandalia Hospital doctors, are always available.