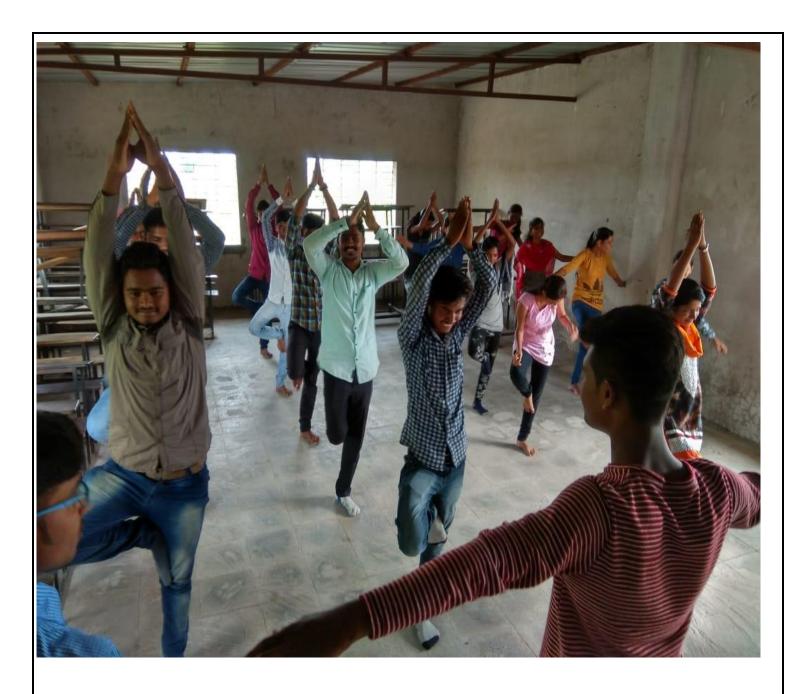

#### International Yoga Day,

Vishwalata Arts Commers & Science College And Savitribai Phule Pune University, Tal-Yeola Dist- Nashik. Celebrating International Yoga Day at 21 June, 2019. Principal D.k. Kadam. told that how practicing Yoga daily improve our health. It is also improve our physical and mental strength. After that, demonstrated various yoga asanas and pranayam. All the students, participants and presences followed by her. Warm up exercises were taken and all the students performed sitting and standing asanas, importance of these explained simultaneously. She encouraged practicing regular yoga to remain fit and improve concentration. All the presences responded very enthusiastically for this International Yoga Day. All the students, participants and presences followed by her. Warm up exercises were taken and all the students performed sitting and standing asanas, importance of these explained simultaneously. She encouraged practicing regular yoga to remain fit and improve concentration. All the presences responded very enthusiastically for this International Yoga Day.