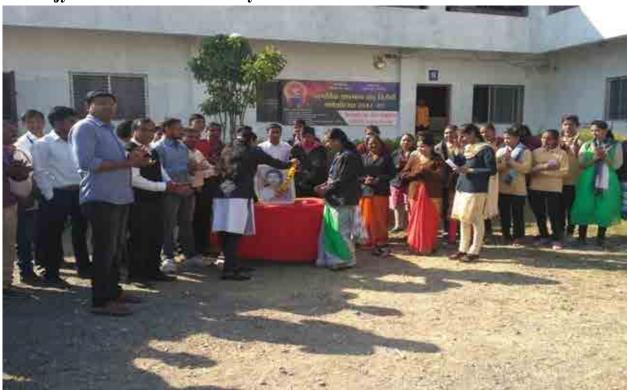

#### Krantijyoti Savitribai Phule Jayanti 2018-19

Tal -Yeola, Dist - Nashik -423401 Affiliated to Savitribai Phule Pune University Reg. No. ID No. PU/NS/CS/139/2009 College Code – 892 ISO 9001-2015 Certified College Website - vishwalata.co.in E. Mail – vishwalata.yeola@gmail.com