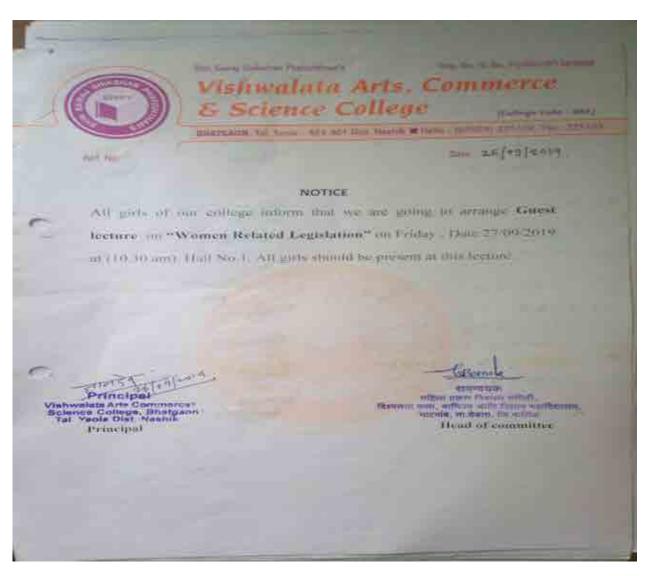

Acadamic Year 2019-2020

Women Related legislation

Date:27/9/2019

https://youtu.be/4QwKC9dqmTA

Tal -Yeola, Dist – Nashik -423401
Affiliated to Savitribai Phule Pune University
Reg. No. ID No. PU/NS/CS/139/2009
College Code – 892
ISO 9001-2015 Certified
College Website – vishwalata.co.in
E. Mail – vishwalata.yeola@gmail.com