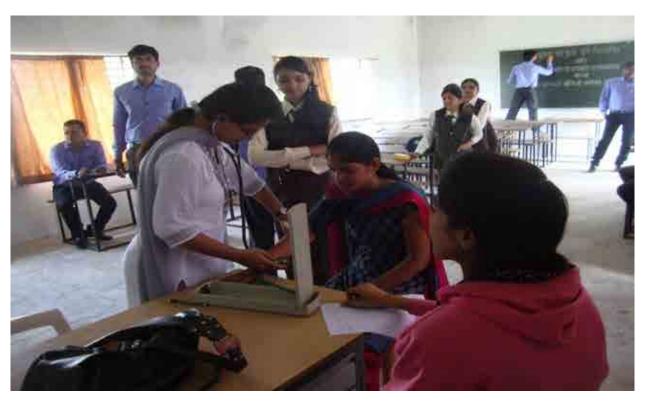

- 2. Grievance Redressal Committee (GRC): The Statutory Committee Grievance Redressal Committee (GRC) is formed.. The Committee has been formed in order to ensure transparency by technical institutions imparting technical education in admissions, preventing unfair practices, complaints of alleged discrimination by students of Scheduled Caste, Scheduled Tribe, OBC, Women, Minority or Disabled Categories, scholarship issues and sexual harassment and to provide a mechanism to innocent students and stakeholders for redressal of their grievances. Basic Functions of Cell Any grievance reported is scrutinized and necessary actions are always taken by the Cell. In case of emergency, the principal conducts meetings and addresses the problems immediately.
- 3. **Counseling**: The WEC also attend to the Grievances of the aggrieved students and attend their problems. It also provides platform for social interactions and compatibility among the students. All proceedings of the counseling shall be recorded and signatures of participants shall be taken. The Cell will provide assistance to the Faculty/Colleges/Institute for taking preventive steps in the matter of gender discrimination and sexual harassment.
- 4. **Common Room**: The Institution has established a separate room (exclusively) to take rest, if required and it is produced with other facilities required for women. For any medical assistance the doctors from our sister establishment, Dr. Chandalia Hospital doctors, are always available.