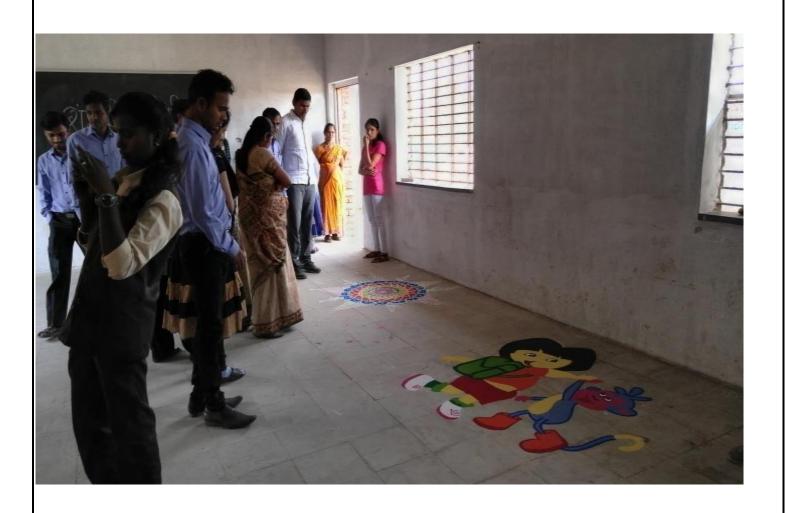

Savitribai Phule birth anniversary Date-03/01/2019vishwalata. Arts Commerce & Science College Bhatgaon Yeola Dist Nashik. Celebrated birth anniversary of Krantijyoti Savitribai Phule on 3 rd.January 2029. The programme began with the lighting of the lamp and garlanding the portrait of Savitribai Phule. Prin D.K..Kadam delivered short speech addressing the outstanding work of Savitribai Phule who was the first teacher of girls school started in pune by mahatma Phule. The Pune University known as the Savitribai pule Pune University. We must have to express our gratitude toward both mahatma Phule and Savitribai Phule who laid the foundation stone of woman education. Student delivered the wonderful speech on the birth anniversary maintaining all her works and devotion for girl's education Miss Vishnavi Somase dress up as Savitribai. For this programme Prof v.P.Madhavai, Prof Tushar niklakh Prof Rahul Mahale and all teaching Non-teaching staff and student were present. Programme Anchoring and vote of thanks done by Prof Chhaya Bhagwat.

#### Krantijyoti Savitribai Phule Jayanti 2018-19

Tal -Yeola, Dist - Nashik -423401 Affiliated to Savitribai Phule Pune University Reg. No. ID No. PU/NS/CS/139/2009 College Code – 892 ISO 9001-2015 Certified College Website - vishwalata.co.in E. Mail – vishwalata.yeola@gmail.com