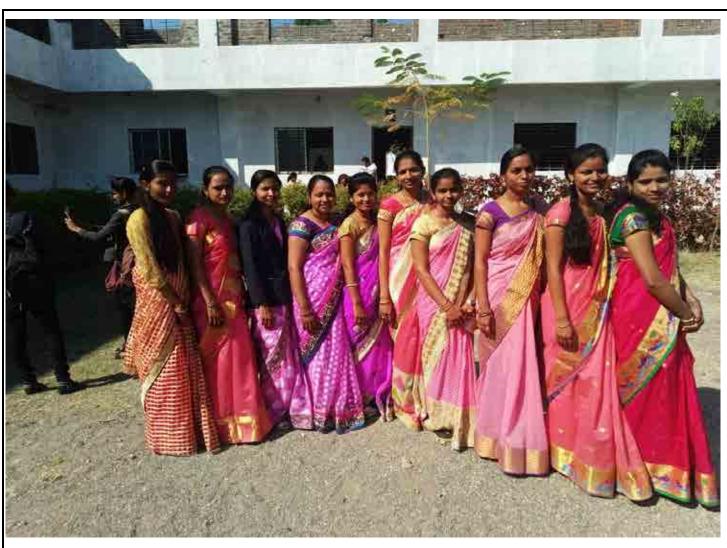

Savitribai Phule birth anniversary Date-03/01/2019vishwalata. Arts Commerce & Science College Bhatgaon Yeola Dist Nashik. Celebrated birth anniversary of Krantijyoti Savitribai Phule on 3 rd.January 2029. The programme began with the lighting of the lamp and garlanding the portrait of Savitribai Phule. Prin D.K..Kadam delivered short speech addressing the outstanding work of Savitribai Phule who was the first teacher of girls school started in pune by mahatma Phule. The Pune University known as the Savitribai pule Pune University. We must have to express our gratitude toward both mahatma Phule and Savitribai Phule who laid the foundation stone of woman education. Student delivered the wonderful speech on the birth anniversary maintaining all her works and devotion for girl's education Miss Vishnavi Somase dress up as Savitribai. For this programme Prof v.P.Madhavai, Prof Tushar niklakh Prof Rahul Mahale and all teaching Non-teaching staff and student were present. Programme Anchoring and vote of thanks done by Prof Chhaya Bhagwat.

#### Krantijyoti Savitribai Phule Jayanti 2018-19

Tal -Yeola, Dist - Nashik -423401 Affiliated to Savitribai Phule Pune University Reg. No. ID No. PU/NS/CS/139/2009 College Code – 892 ISO 9001-2015 Certified College Website - vishwalata.co.in E. Mail – vishwalata.yeola@gmail.com