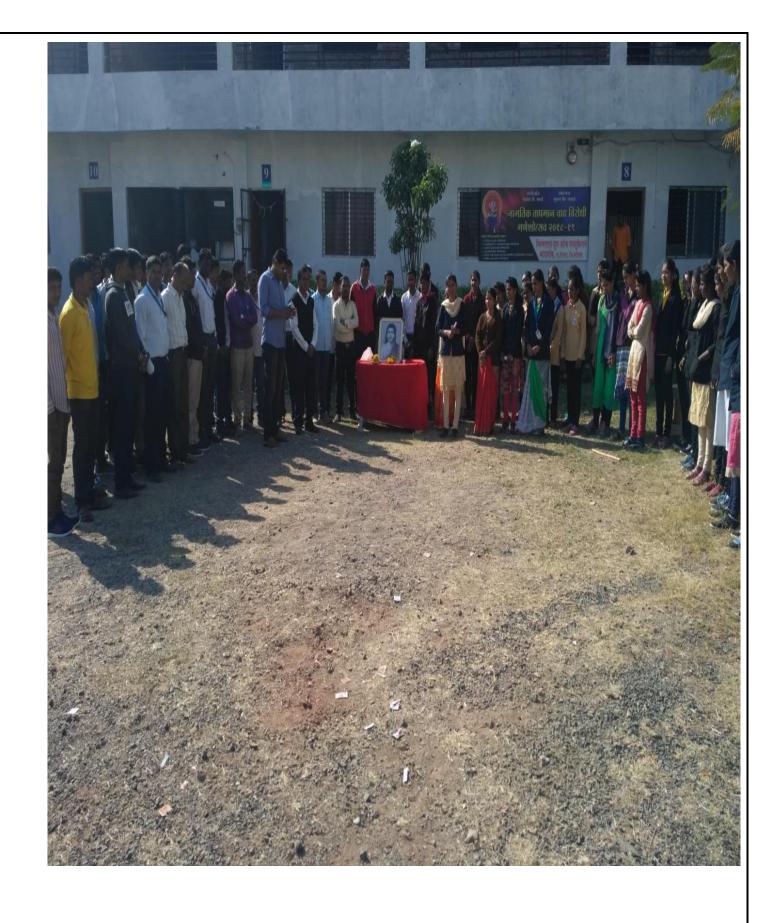

Savitribai Phule birth anniversary Date-03/01/2019vishwalata. Arts Commerce & Science College Bhatgaon Yeola Dist Nashik. Celebrated birth anniversary of Krantijyoti Savitribai Phule on 3 rd.January 2029. The programme began with the lighting of the lamp and garlanding the portrait of Savitribai Phule. Prin D.K..Kadam delivered short speech addressing the outstanding work of Savitribai Phule who was the first teacher of girls school started in pune by mahatma Phule. The Pune University known as the Savitribai pule Pune University. We must have to express our gratitude toward both mahatma Phule and Savitribai Phule who laid the foundation stone of woman education. Student delivered the wonderful speech on the birth anniversary maintaining all her works and devotion for girl's education Miss Vishnavi Somase dress up as Savitribai. For this programme Prof v.P.Madhavai, Prof Tushar niklakh Prof Rahul Mahale and all teaching Non-teaching staff and student were present. Programme Anchoring and vote of thanks done by Prof Chhaya Bhagwat.