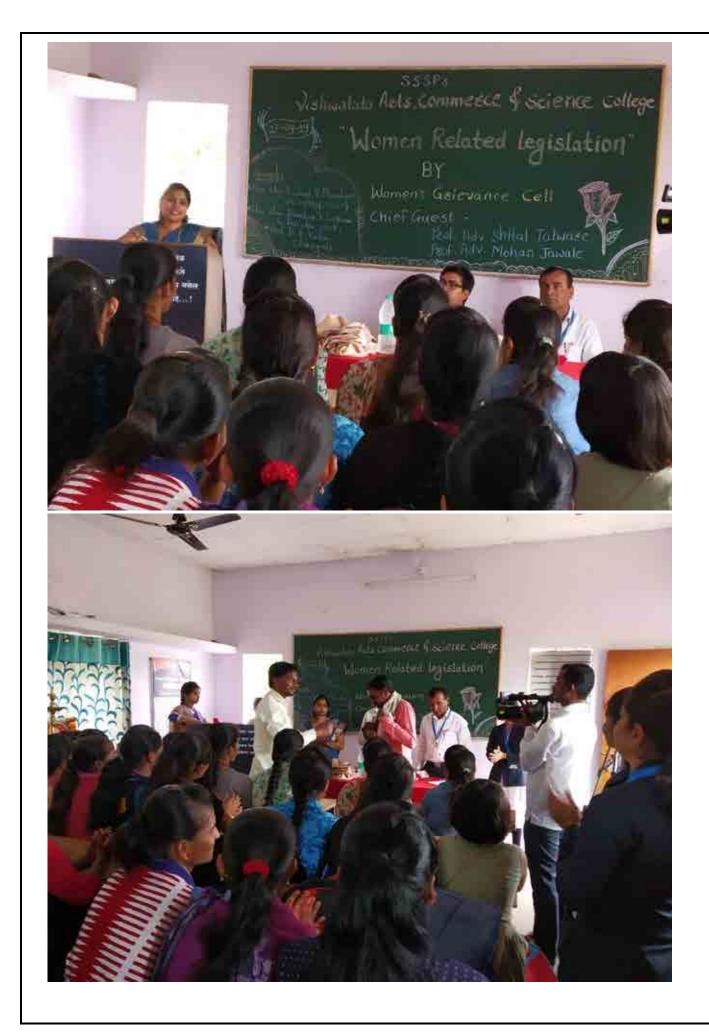

Acadamic Year 2019-2020

Women Related legislation

Date:27/9/2019

https://youtu.be/4QwKC9dqmTA

Tal -Yeola, Dist – Nashik -423401
Affiliated to Savitribai Phule Pune University
Reg. No. ID No. PU/NS/CS/139/2009
College Code – 892
ISO 9001-2015 Certified
College Website – vishwalata.co.in
E. Mail – vishwalata.yeola@gmail.com