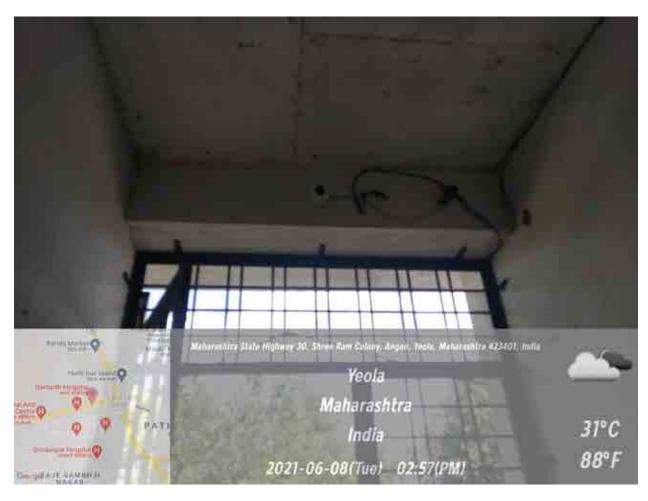

#### 7.1.1. Institution shows gender sensitivity in providing facilities such as:

- 1. Safety & Security
- 2. Councelling
- 3. Common Room

1. Safety and security: Women Empowerment Cell (WEC) has been constituted to empower and safe guard the rights of female members; faculty staff and students of the Institution. The WEC works to promote gender sensitivity in the Institution and produce harmonious atmosphere on the campus. It organizes workshops and sensitization programmes both for staff and students by eminent Psychologists and social workers. The committee also addresses similar kind of issues on various occasions like Women's day, Mother's day, Father's day,Basic Functions of Cell: Works to promote gender sensitivity in the Institution and conduct diverse programmes to educate, sensitize both male and female members The cell notifies its presence through posters, notices and interactive sessions and also creates awareness among the students and faculty on the repercussions they face, if they resort to harassment of any kind. It organizes workshops and sensitization programmes both for staff and students by eminent Psychologists and social workers. To look into the issues of women empowerment & protection and women safety and equitability of gender. Try to strive for women empowerment and creation of gender equitable Vishwalata College Campus.