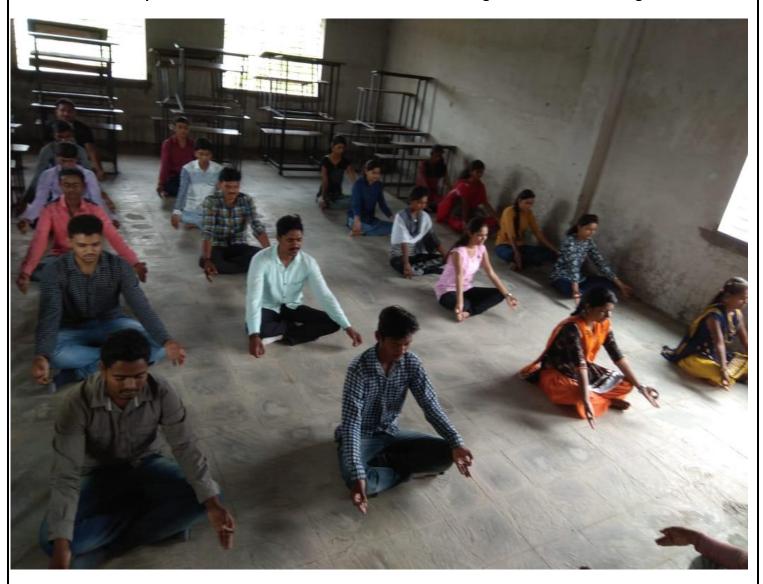

#### International Yoga Day,

Vishwalata Arts Commers & Science College And Savitribai Phule Pune University, Tal-Yeola Dist- Nashik. Celebrating International Yoga Day at 21 June, 2019. Principal D.k. Kadam. told that how practicing Yoga daily improve our health. It is also improve our physical and mental strength. After that, demonstrated various yoga asanas and pranayam. All the students, participants and presences followed by her. Warm up exercises were taken and all the students performed sitting and standing asanas, importance of these explained simultaneously. She encouraged practicing regular yoga to remain fit and improve concentration. All the presences responded very enthusiastically for this International Yoga Day. All the students, participants and presences followed by her. Warm up exercises were taken and all the students performed sitting and standing asanas, importance of these explained simultaneously. She encouraged practicing regular yoga to remain fit and improve concentration. All the presences responded very enthusiastically for this International Yoga Day.