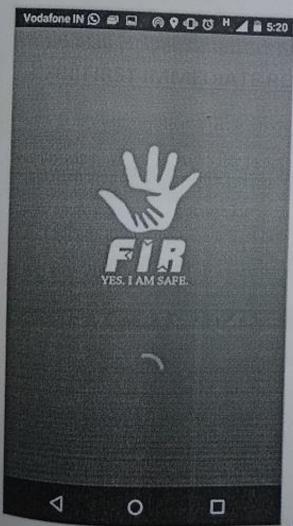

1. Safety and security: Women Empowerment Cell (WEC) has been constituted to empower and safe guard the rights of female members; faculty staff and students of the Institution. The WEC works to promote gender sensitivity in the Institution and produce harmonious atmosphere on the campus. It organizes workshops and sensitization programmes both for staff and students by eminent Psychologists and social workers. The committee also addresses similar kind of issues on various occasions like Women's day, Mother's day, Father's day,Basic Functions of Cell: Works to promote gender sensitivity in the Institution and conduct diverse programmes to educate, sensitize both male and female members The cell notifies its presence through posters, notices and interactive sessions and also creates awareness among the students and faculty on the repercussions they face, if they resort to harassment of any kind. It organizes workshops and sensitization programmes both for staff and students by eminent Psychologists and social workers. To look into the issues of women empowerment & protection and women safety and equitability of gender. Try to strive for women empowerment and creation of gender equitable Vishwalata College Campus.

- 2. Grievance Redressal Committee (GRC): The Statutory Committee Grievance Redressal Committee (GRC) is formed.. The Committee has been formed in order to ensure transparency by technical institutions imparting technical education in admissions, preventing unfair practices, complaints of alleged discrimination by students of Scheduled Caste, Scheduled Tribe, OBC, Women, Minority or Disabled Categories, scholarship issues and sexual harassment and to provide a mechanism to innocent students and stakeholders for redressal of their grievances. Basic Functions of Cell Any grievance reported is scrutinized and necessary actions are always taken by the Cell. In case of emergency, the principal conducts meetings and addresses the problems immediately.
- 3. **Counseling**: The WEC also attend to the Grievances of the aggrieved students and attend their problems. It also provides platform for social interactions and compatibility among the students. All proceedings of the counseling shall be recorded and signatures of participants shall be taken. The Cell will provide assistance to the Faculty/Colleges/Institute for taking preventive steps in the matter of gender discrimination and sexual harassment.
- 4. **Common Room**: The Institution has established a separate room (exclusively) to take rest, if required and it is produced with other facilities required for women. For any medical assistance the doctors from our sister establishment, Dr. Chandalia Hospital doctors, are always available.