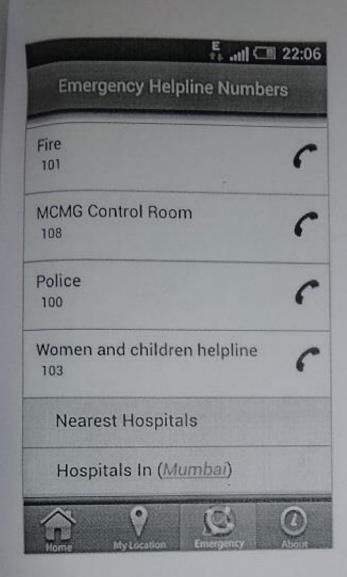

1. Safety and security: Women Empowerment Cell (WEC) has been constituted to empower and safe guard the rights of female members; faculty staff and students of the Institution. The WEC works to promote gender sensitivity in the Institution and produce harmonious atmosphere on the campus. It organizes workshops and sensitization programmes both for staff and students by eminent Psychologists and social workers. The committee also addresses similar kind of issues on various occasions like Women's day, Mother's day, Father's day,Basic Functions of Cell: Works to promote gender sensitivity in the Institution and conduct diverse programmes to educate, sensitize both male and female members The cell notifies its presence through posters, notices and interactive sessions and also creates awareness among the students and faculty on the repercussions they face, if they resort to harassment of any kind. It organizes workshops and sensitization programmes both for staff and students by eminent Psychologists and social workers. To look into the issues of women empowerment & protection and women safety and equitability of gender. Try to strive for women empowerment and creation of gender equitable Vishwalata College Campus.

- 2. Grievance Redressal Committee (GRC): The Statutory Committee Grievance Redressal Committee (GRC) is formed.. The Committee has been formed in order to ensure transparency by technical institutions imparting technical education in admissions, preventing unfair practices, complaints of alleged discrimination by students of Scheduled Caste, Scheduled Tribe, OBC, Women, Minority or Disabled Categories, scholarship issues and sexual harassment and to provide a mechanism to innocent students and stakeholders for redressal of their grievances. Basic Functions of Cell Any grievance reported is scrutinized and necessary actions are always taken by the Cell. In case of emergency, the principal conducts meetings and addresses the problems immediately.
- 3. **Counseling**: The WEC also attend to the Grievances of the aggrieved students and attend their problems. It also provides platform for social interactions and compatibility among the students. All proceedings of the counseling shall be recorded and signatures of participants shall be taken. The Cell will provide assistance to the Faculty/Colleges/Institute for taking preventive steps in the matter of gender discrimination and sexual harassment.
- 4. **Common Room**: The Institution has established a separate room (exclusively) to take rest, if required and it is produced with other facilities required for women. For any medical assistance the doctors from our sister establishment, Dr. Chandalia Hospital doctors, are always available.