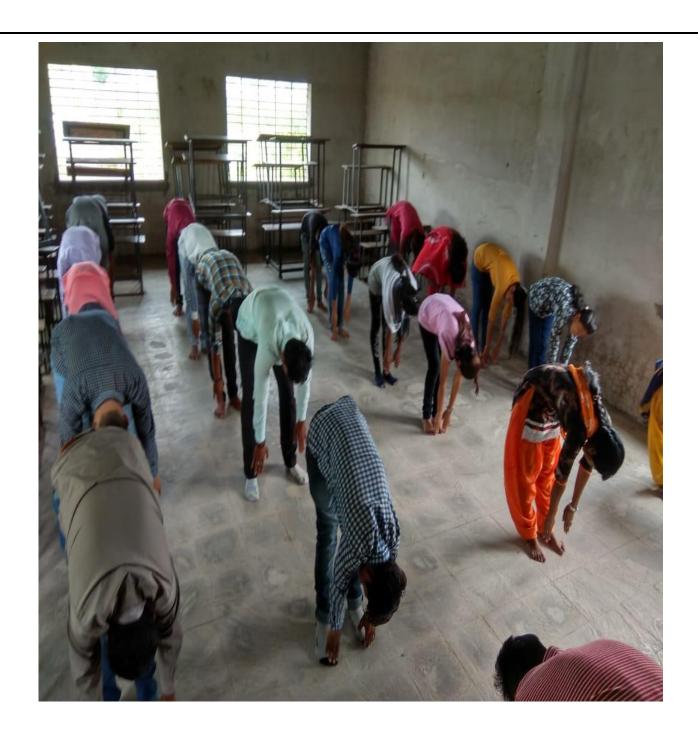

#### International Yoga Day,

Vishwalata Arts Commers & Science College And Savitribai Phule Pune University, Tal-Yeola Dist- Nashik. Celebrating International Yoga Day at 21 June, 2019. Principal D.k. Kadam. told that how practicing Yoga daily improve our health. It is also improve our physical and mental strength. After that, demonstrated various yoga asanas and pranayam. All the students, participants and presences followed by her. Warm up exercises were taken and all the students performed sitting and standing asanas, importance of these explained simultaneously. She encouraged practicing regular yoga to remain fit and improve concentration. All the presences responded very enthusiastically for this International Yoga Day. All the students, participants and presences followed by her. Warm up exercises were taken and all the students performed sitting and standing asanas, importance of these explained simultaneously. She encouraged practicing regular yoga to remain fit and improve concentration. All the presences responded very enthusiastically for this International Yoga Day.