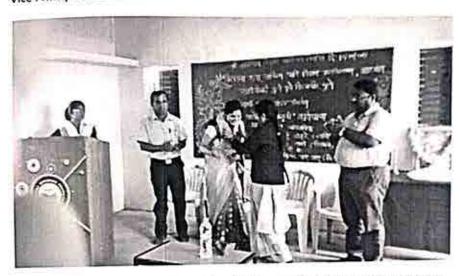

#### International Yoga Day,

Vishwalata Arts Commers & Science College And Savitribai Phule Pune University, Tal-Yeola Dist- Nashik. Celebrating International Yoga Day at 21 June, 2019. Principal D.k. Kadam. told that how practicing Yoga daily improve our health. It is also improve our physical and mental strength. After that, demonstrated various yoga asanas and pranayam. All the students, participants and presences followed by her. Warm up exercises were taken and all the students performed sitting and standing asanas, importance of these explained simultaneously. She encouraged practicing regular yoga to remain fit and improve concentration. All the presences responded very enthusiastically for this International Yoga Day. All the students, participants and presences followed by her. Warm up exercises were taken and all the students performed sitting and standing asanas, importance of these explained simultaneously. She encouraged practicing regular yoga to remain fit and improve concentration. All the presences responded very enthusiastically for this International Yoga Day.