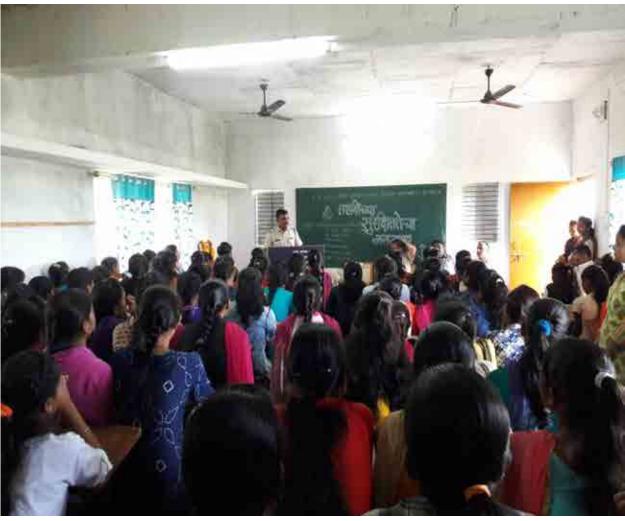

# Vishwalata Arts, Commerce & Science College

(College Code: 892)

BHATGAON, Tal. Yeola - 423 401 Dist. Nashik # Hello: (02559) 225102, Fax: 225103

Ref. No.

Date: 14 08 2018

COUNSELLING SESSION

COUNSELLING SUBJECT 1- Vision Development

2- Exam Preparation

#### SUBECT TOPIC COVER

- Goal Setting
- Setting Timetable For Example
- Time Manage In Paper Writing
- How Study Hard Subject

Vishwalata Arte Commerce S Science College Bhatgaer