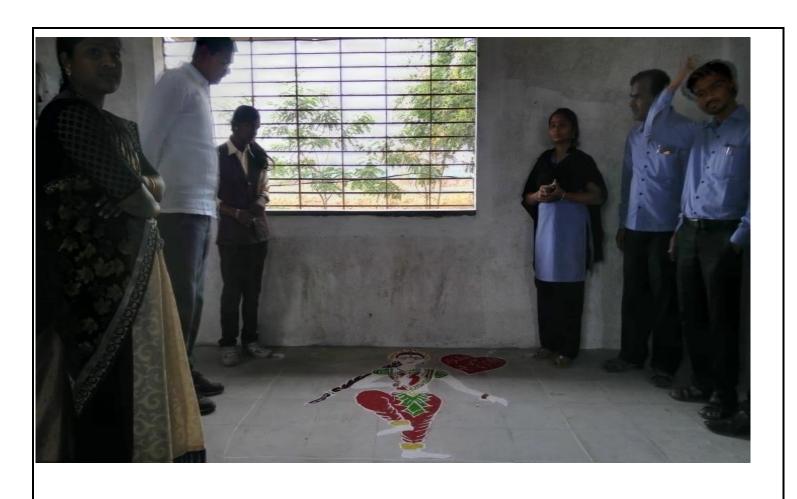

Savitribai Phule birth anniversary Date-03/01/2019vishwalata. Arts Commerce & Science College Bhatgaon Yeola Dist Nashik. Celebrated birth anniversary of Krantijyoti Savitribai Phule on 3 rd.January 2029. The programme began with the lighting of the lamp and garlanding the portrait of Savitribai Phule. Prin D.K..Kadam delivered short speech addressing the outstanding work of Savitribai Phule who was the first teacher of girls school started in pune by mahatma Phule. The Pune University known as the Savitribai pule Pune University. We must have to express our gratitude toward both mahatma Phule and Savitribai Phule who laid the foundation stone of woman education. Student delivered the wonderful speech on the birth anniversary maintaining all her works and devotion for girl's education Miss Vishnavi Somase dress up as Savitribai. For this programme Prof v.P.Madhavai, Prof Tushar niklakh Prof Rahul Mahale and all teaching Non-teaching staff and student were present. Programme Anchoring and vote of thanks done by Prof Chhaya Bhagwat.

#### Krantijyoti Savitribai Phule Jayanti 2018-19

Tal -Yeola, Dist - Nashik -423401 Affiliated to Savitribai Phule Pune University Reg. No. ID No. PU/NS/CS/139/2009 College Code – 892 ISO 9001-2015 Certified College Website - vishwalata.co.in E. Mail – vishwalata.yeola@gmail.com