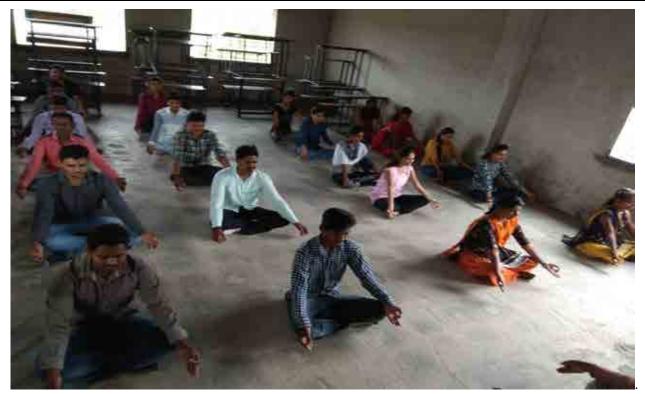

#### International Yoga Day,

Vishwalata Arts Commers & Science College And Savitribai Phule Pune University, Tal-Yeola Dist- Nashik. Celebrating International Yoga Day at 21 June, 2019. Principal D.k. Kadam. told that how practicing Yoga daily improve our health. It is also improve our physical and mental strength. After that, demonstrated various yoga asanas and pranayam. All the students, participants and presences followed by her. Warm up exercises were taken and all the students performed sitting and standing asanas, importance of these explained simultaneously. She encouraged practicing regular yoga to remain fit and improve concentration. All the presences responded very enthusiastically for this International Yoga Day. All the students, participants and presences followed by her. Warm up exercises were taken and all the students performed sitting and standing asanas, importance of these explained simultaneously. She encouraged practicing regular yoga to remain fit and improve concentration. All the presences responded very enthusiastically for this International Yoga Day.