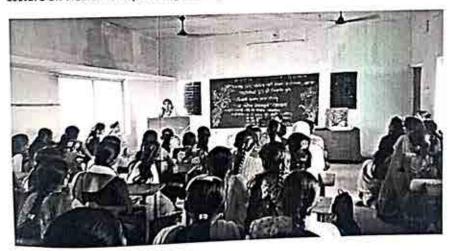

# Vishwalata Arts, Commerce & Science College

(College Code: 892)

BHATGAON, Tal. Yeola - 423 401 Dist. Nashik # Hello: (02559) 225102, Fax: 225103

Ref. No.

Date: 14 08 2018

COUNSELLING SESSION

COUNSELLING SUBJECT 1- Vision Development

2- Exam Preparation

#### SUBECT TOPIC COVER

- Goal Setting
- Setting Timetable For Example
- Time Manage In Paper Writing
- How Study Hard Subject

Vishwalata Arte Commerce S Science College Bhatgaer