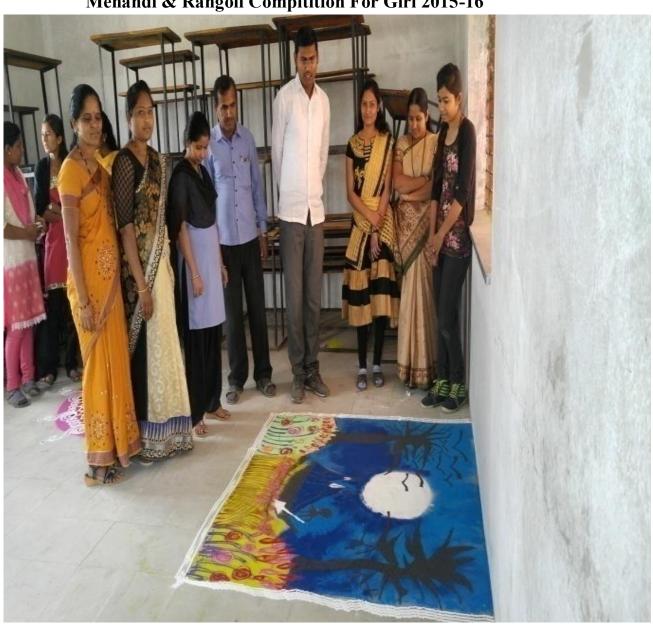

Mehandi & Rangoli Compitition For Girl 2015-16

Tal -Yeola, Dist – Nashik -423401
Affiliated to Savitribai Phule Pune University
Reg. No. ID No. PU/NS/CS/139/2009
College Code – 892
ISO 9001-2015 Certified
College Website – vishwalata.co.in
E. Mail – vishwalata.yeola@gmail.com