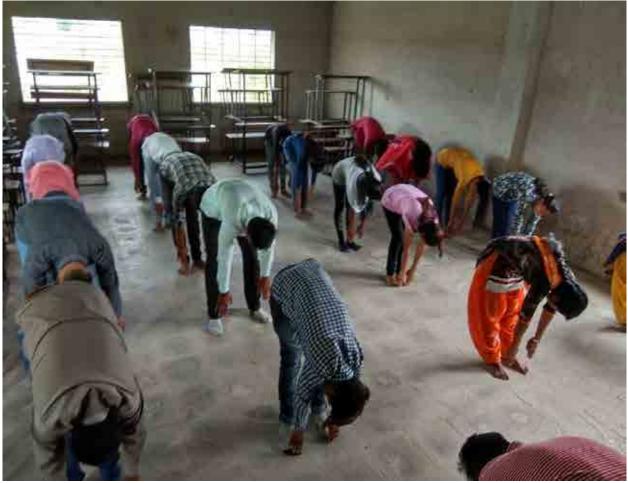

#### International Yoga Day,

Vishwalata Arts Commers & Science College And Savitribai Phule Pune University, Tal-Yeola Dist- Nashik. Celebrating International Yoga Day at 21 June, 2019. Principal D.k. Kadam. told that how practicing Yoga daily improve our health. It is also improve our physical and mental strength. After that, demonstrated various yoga asanas and pranayam. All the students, participants and presences followed by her. Warm up exercises were taken and all the students performed sitting and standing asanas, importance of these explained simultaneously. She encouraged practicing regular yoga to remain fit and improve concentration. All the presences responded very enthusiastically for this International Yoga Day. All the students, participants and presences followed by her. Warm up exercises were taken and all the students performed sitting and standing asanas, importance of these explained simultaneously. She encouraged practicing regular yoga to remain fit and improve concentration. All the presences responded very enthusiastically for this International Yoga Day.