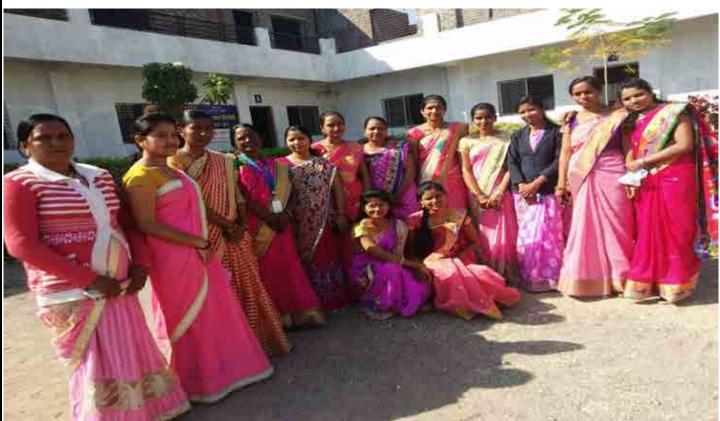

Savitribai Phule birth anniversary Date-03/01/2019vishwalata. Arts Commerce & Science College Bhatgaon Yeola Dist Nashik. Celebrated birth anniversary of Krantijyoti Savitribai Phule on 3 rd.January 2029. The programme began with the lighting of the lamp and garlanding the portrait of Savitribai Phule. Prin D.K..Kadam delivered short speech addressing the outstanding work of Savitribai Phule who was the first teacher of girls school started in pune by mahatma Phule. The Pune University known as the Savitribai pule Pune University. We must have to express our gratitude toward both mahatma Phule and Savitribai Phule who laid the foundation stone of woman education. Student delivered the wonderful speech on the birth anniversary maintaining all her works and devotion for girl's education Miss Vishnavi Somase dress up as Savitribai. For this programme Prof v.P.Madhavai, Prof Tushar niklakh Prof Rahul Mahale and all teaching Non-teaching staff and student were present. Programme Anchoring and vote of thanks done by Prof Chhaya Bhagwat.

#### Krantijyoti Savitribai Phule Jayanti 2018-19

Tal -Yeola, Dist - Nashik -423401 Affiliated to Savitribai Phule Pune University Reg. No. ID No. PU/NS/CS/139/2009 College Code – 892 ISO 9001-2015 Certified College Website - vishwalata.co.in E. Mail – vishwalata.yeola@gmail.com