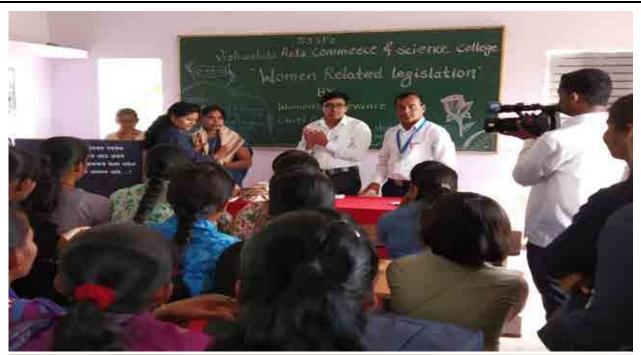

Acadamic Year 2019-2020

Women Related legislation

Date:27/9/2019

https://youtu.be/4QwKC9dqmTA

Tal -Yeola, Dist – Nashik -423401
Affiliated to Savitribai Phule Pune University
Reg. No. ID No. PU/NS/CS/139/2009
College Code – 892
ISO 9001-2015 Certified
College Website – vishwalata.co.in
E. Mail – vishwalata.yeola@gmail.com