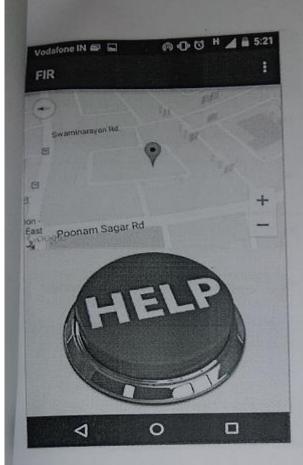

1. Safety and security: Women Empowerment Cell (WEC) has been constituted to empower and safe guard the rights of female members; faculty staff and students of the Institution. The WEC works to promote gender sensitivity in the Institution and produce harmonious atmosphere on the campus. It organizes workshops and sensitization programmes both for staff and students by eminent Psychologists and social workers. The committee also addresses similar kind of issues on various occasions like Women's day, Mother's day, Father's day,Basic Functions of Cell: Works to promote gender sensitivity in the Institution and conduct diverse programmes to educate, sensitize both male and female members The cell notifies its presence through posters, notices and interactive sessions and also creates awareness among the students and faculty on the repercussions they face, if they resort to harassment of any kind. It organizes workshops and sensitization programmes both for staff and students by eminent Psychologists and social workers. To look into the issues of women empowerment & protection and women safety and equitability of gender. Try to strive for women empowerment and creation of gender equitable Vishwalata College Campus.

- 2. Grievance Redressal Committee (GRC): The Statutory Committee Grievance Redressal Committee (GRC) is formed.. The Committee has been formed in order to ensure transparency by technical institutions imparting technical education in admissions, preventing unfair practices, complaints of alleged discrimination by students of Scheduled Caste, Scheduled Tribe, OBC, Women, Minority or Disabled Categories, scholarship issues and sexual harassment and to provide a mechanism to innocent students and stakeholders for redressal of their grievances. Basic Functions of Cell Any grievance reported is scrutinized and necessary actions are always taken by the Cell. In case of emergency, the principal conducts meetings and addresses the problems immediately.
- 3. **Counseling**: The WEC also attend to the Grievances of the aggrieved students and attend their problems. It also provides platform for social interactions and compatibility among the students. All proceedings of the counseling shall be recorded and signatures of participants shall be taken. The Cell will provide assistance to the Faculty/Colleges/Institute for taking preventive steps in the matter of gender discrimination and sexual harassment.
- 4. **Common Room**: The Institution has established a separate room (exclusively) to take rest, if required and it is produced with other facilities required for women. For any medical assistance the doctors from our sister establishment, Dr. Chandalia Hospital doctors, are always available.