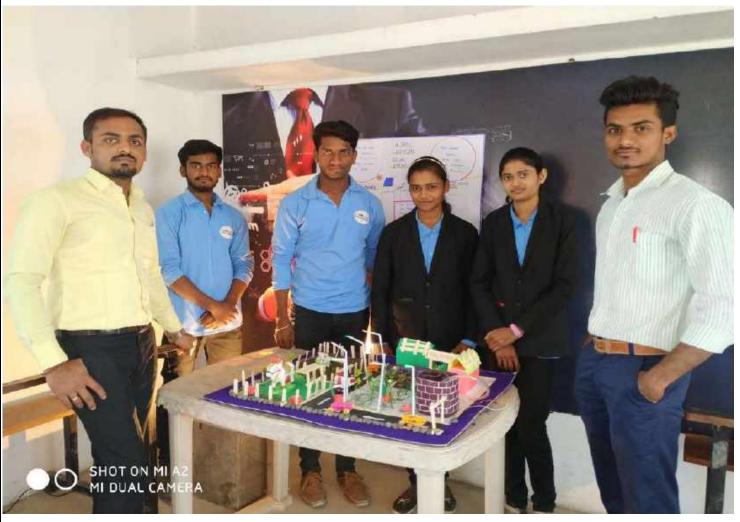

### **Science Day 2018-19**

### Science Exibition Arrange on the occation of National Science Day.

#### Sci ace Exibition

A science exibition is being Organised by our college on 28 Feb. 2019 in the college Holl no.1 from 10 am to 1 pm in order to commemorate the death anniversary of Ramanujam. The B.sci. student are requested to prepare models Interested student should give their names to the class teacher.