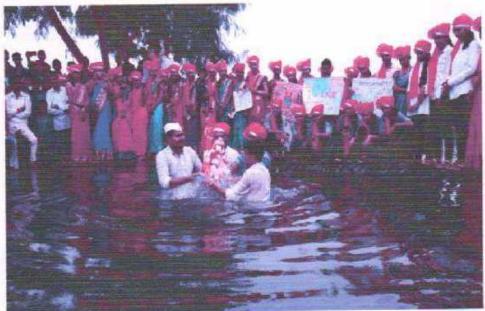

The main feature of the ceremony was the first two groups in Shri's immersion procession and then the students holding flags in their hands, the young women's sticks, the feta in the attire of these young women as well as the traditional attire and feta of the students and female professors. In the middle of the procession, a group of youngsters performed various adventure demonstrations in front of the villagers of Bhatgaon. After this, the amateur students paid their heartfelt homage to Lord Ganesha through traditional dance.

The whole village was listening to the praises of Ganesha's immersion procession of the college and the discussion of the discipline of the college. Sambhaji Maharaj's outfit made by Pravin Thackeray was more visible. After the procession returned to the entire village, Lord Ganesha was immersed in an artificial pool made in the college premises. Ganapatibappa Morya, come early next year, come on the half-ladu moon, Ganapatibappa on the rat, and with such amount cenents, the whole area was abuzz. It was said to say goodbye to our beloved Ganarayana, but it was comforting to be able to put up with the grief of coming back next year. Your dear guest was said goodbye in a big way. Trustees and social activists Shri Bhushan Laghave, vice-principal Doyandev Kadam, all students, teaching and non-teaching staff were present on this occasion. From the beginning of this Ganeshotsav to its immersion, the participation of all the students, especially the female students, was very pleasant and wonderful. The whole ceremony was eye-popping