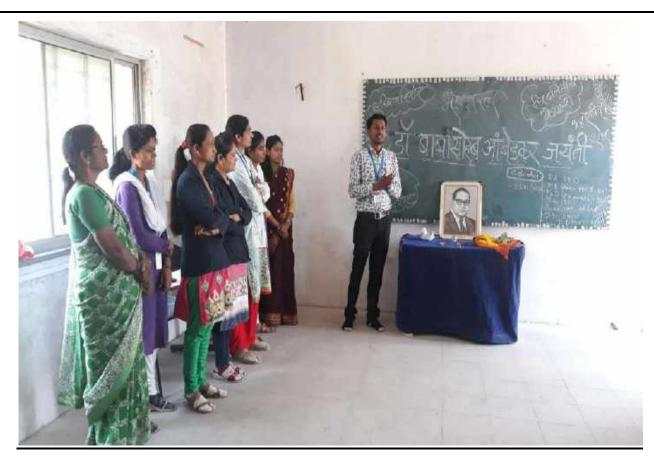

Dr. Babasaheb Ambedkar Jayanti 2018-19

# Birth Anniversary of Bharat Ratna Dr. B. R. Ambedkar Report Date: 14/04/2019

Vishwalata Science and Commerce College, Bhatgaon, Tal-Yeola,

Dist- Nashik, has celebrated 128th celebrating Birth anniversary of Bharat Ratna Dr. B. R. Ambedkar on 14 April 2016. The programme formally commenced by paying homage to Dr. B. R. Ambedkar by lighting of the lamp and garlanding the portrait of Dr. B. R. Ambedkar. Prin. D.K.Kadam delivered an informative speech on the life history of Dr Ambedkar, The achievements, contributions of Dr Ambedkar was highlighted, and emphasis lay on his writing the lengthiest Constitution of the world.

His contributions to the uplift of lower caste people also highlighted. Finally, he said, follow Dr Ambedkar's footsteps and inculcate his values in their lives to achieve their aim and uplift society.

All students, faculty members, non-teaching staff were the celebrating of 128th Birth Anniversary of Dr. B. R. Ambedkar