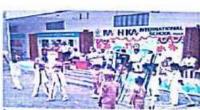

# World Youth Day 2017-18

Vishwalata Arts Commerce Science College Bhatgaor Ral. Yeola Dist-Nashik

भाटगाव : विश्वलता महाविद्यालयात अंतरराष्ट्रीय युवादिनी गटचर्चेत सहमागी झालेले विद्यार्थी.

# विश्वलता महाविद्यालयात युवादिन

येवला, ता. १२ : भाटगाव येथील श्री साईराज शिक्षण प्रतिष्ठान संचलित विश्वलता कला, वाणिज्य व विज्ञान महाविद्यालयात आंतरराष्ट्रीय युवादिन व्याख्यानाच्या पारंपरिक घाटणीला बाजूला टेवून प्रत्यक्ष महाविद्यालयातील युवक-युवतींच्या गटचर्चेच्या माध्यमातून कृतियुक्त सहभाग नोंदवत साजरा झाला.

आजचा युवा आणि त्यांचा सळसळता उत्साह हे जर योग्य वेळी एकसंघ झाले तर कुठलीही गोष्ट अशक्य राहत नाही. औचित्य कुठलेही असो जर युवा एकवटला तर कालीही साध्य करता येते. फक्त त्याला योग्य मार्गदर्शन आणि परिपूर्ण नियोजनाची गरज असते, हेच या वेळी युवकांनी दाखवून दिले. महाविद्यालयात झालेल्या गटचचेंत आजचा युवक कसा असायला हवा, यावर सखोल चर्चा घडवून आणली. या महत्वपूर्ण विषयान्वये बरेचसे नवीन प्रवाह युवकांनी मांडले. यात सघ्याची भरकटणारी युवा पिढी, युवक-युवर्तीचा मोबाईल फोन व इंटरनेटचा अतिवासर, सांस्कृतिक बार्बीची अवहेलना व चित्र-विचित्र वेशभूषा यांसारख्या मुद्यांवर सगळ्यांनी बाजू मांडली. आजचा युवा सर्वशक्तिमान असून, त्याच्या क्षमतांचा योग्य वापर करून घेणे हा सूर चर्चेत अधोरेखित झाला.

चर्चेत महाविद्यालयातील प्रकाश शेलार, अविनाश तिघूट, आरती गुंड, कार्वरी आव्हाड, प्रणाली गायकवाड, अविंक्य खैरनार, आकाश शेलार व अतुल शिंदे या विद्यार्थिनींनी सहभाग नोंदिवला. आजचा युवक खूपच बुद्धिवंत असून, लवकर परिस्थितीशी समायोजन करण्याची समता त्याला प्राप्त आहे. फक्त गरज आहे ती संयमाची, अशी भूमिका या विद्यार्थ्यींनी मांडली. व्ही. बी. महवई यांनी सूत्रसंचालन केले. उपप्राचार्य डी. के. कदम, किमटीप्रमुख किरण खैरनार यांनी नियोजन केले.