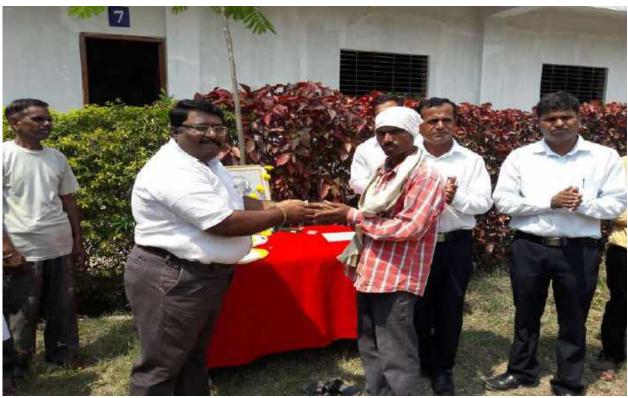

# **Unity Day**

#### National Unity Day 2019

Vishwalata College of Arts, Commerce and Science Bhatgaon, Tal: Yeola Dist: Nashik operated by Savitribai Phule Pune University and Shri Sairaj Education Foundation Integrated India under the National Service Scheme in association with On the occasion of the birth anniversary of sculptor and iron man Shri Sardar Vallabhbhai Patel National Unity Day was celebrated.

Prof. Kiran Dhamale, Prof. Manoj Kundhare is in the chair. The principal of the college, Prof. Kadam D.K. And professors and NSS Volunteers were present in large numbers. First of all, Shri. Sardar Vallabhbhai Patel at the hands of the present professors and principals. Patel's image was worshiped. This is followed by an introduction to the program NSS Program Officer Prof. Bale A.P. Unity is the strength of the country, unity This is the golden moment of Sardar Vallabhbhai Patel while expressing his thoughtsContribution to India as an individual, in the country's freedom struggle and Participation in India's post-independence political unification is huge Is precious.