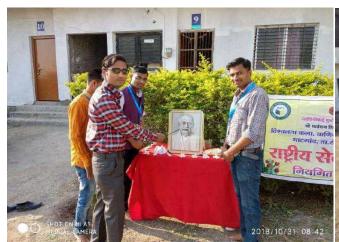

#### National Unity Day 2017

Savitribai Phule Pune University and Shri Sairaj Shikshan Pratishthan's Vishwalata College of Arts, Commerce and Science Bhatgaon jointly celebrated "National Unity Day" on the occasion of the 142nd birth anniversary of Shri Sardar Vallabhbhai Patel, the sculptor of Ikatma Bharat and Iron Man under the National Service Scheme.

Mr. Prashant dada Bhandare, Secretary of the Society, Mr. Bhushan Laghave, Trustee, Prof. Kadam D.K., Principal of the College presided over the function. A large number of professors and NSS volunteers were present.

First of all, the image of Shri Sardar Vallabhbhai Patel was worshiped by the chief guest and the President. In the introductory part of the program, Prof. Bale A.P., NSS Program Officer, while expressing his views, said that Sardar Vallabhbhai Patel's contribution to India as a person, his participation in the country's freedom struggle and India's political unification after independence is invaluable. Unity is the strength of the country, unity is the golden moment! Expressed such a mindset. Speaking on the occasion, Ubale Akash, Shingade Satish and Gaikwad Pragati students of the college expressed their views on the need to combine today's youth and national unity and said that the remarkable work of Sardar Vallabhbhai Patel in Indian unity, security and defense continues to inspire you.