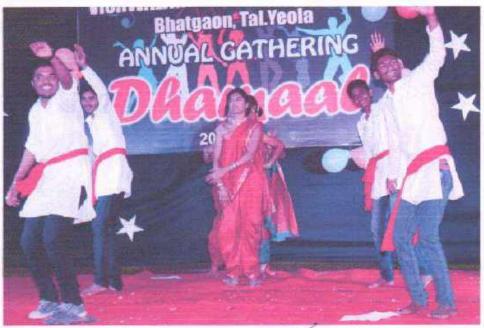

## Annual Gathering 2016-17

Vishwalata Arts Commerce 3 Squarce College Bhatgaon THI Youla Dist Nashik

#### Gathering Annual 2016-17

In the excitement of the annual gathering "Dhamal 2017" at Vishwalata College, This year's Annual Gathering was held with great enthusiasm at Vishwalata Group of Education run by Shri Sairaj Shikshan Pratishthan.

The program started with a break from the traditional tradition. Aisaheb Jijau, who lit the flame of Swarajya in Shivaraya's mind, and the worship and lighting of lamps of Swami Vivekananda on the occasion of vice-principal Kadam D.K. The steps were taken by the chief guests.

At the beginning of the symposium, various activities were held in the college throughout the year. (Various competitions, sports festivals, various days) The students who performed remarkably in it were honored with various awards and certificates.

After that, when the curiosity of the audience reached Shige, a simple, grand ceremony of 'Yachi Dehi, Yachi Dola' of the student's various artistic performances started. The participating students presented more than one such masterpiece. The dances on the remix song, which captivated today's youth, were especially captivating.

Shila Pagote, an intern of "Rest for a Moment", is the trustee of the Fishponds Reading Foundation and Mr. Bhushan Laghave and Monali Kardile, a professor of electronics, went on a rampage, T.Y. And S.Y.B.C.S From a play presented by S as to why various government schemes in it lead to his blown fuss, farmer suicides. And at the same time class 11th. The plight of the families of the suicidal farmers, as realized by the science students, clearly underscared their social consciousness, sense of duty and social sensitivity. Along with this, he handled a wide range of topics such as abortion, save the lake, teach the lake, the concept of today's youth and their love, the college world of young people, the behavior of modern students and professors.

At the end of the program, the trustee of the organization, Shri. Bhushan bhau Laghave heartily congratulated all the participating students and wished them all the best for the future. He thanked the dignituries present and the audience. Students Pravin Thakare and Atul Shinde conducted all these programs in a mischievous and skillful manner. For the success of this get-together, Attempts by, Mrs. Nikam R.R. head of the cultural department.