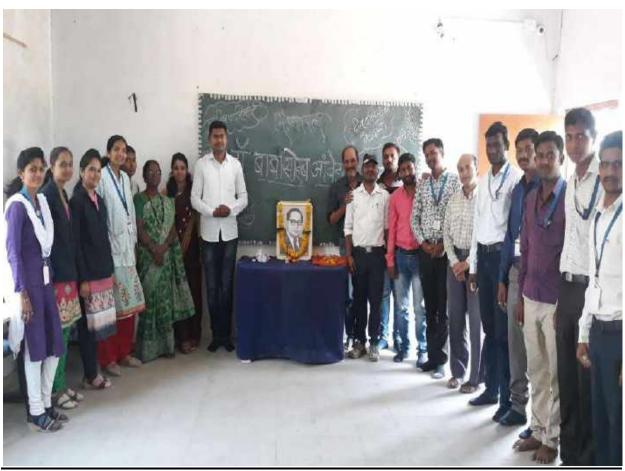

Dr. Babasaheb Ambedkar Jayanti 2018-19

# Birth Anniversary of Bharat Ratna Dr. B. R. Ambedkar Report Date: 14/04/2019

Vishwalata Science and Commerce College, Bhatgaon, Tal-Yeola,

Dist- Nashik, has celebrated 128th celebrating Birth anniversary of Bharat Ratna Dr. B. R. Ambedkar on 14 April 2016. The programme formally commenced by paying homage to Dr. B. R. Ambedkar by lighting of the lamp and garlanding the portrait of Dr. B. R. Ambedkar. Prin. D.K.Kadam delivered an informative speech on the life history of Dr Ambedkar, The achievements, contributions of Dr Ambedkar was highlighted, and emphasis lay on his writing the lengthiest Constitution of the world.

His contributions to the uplift of lower caste people also highlighted. Finally, he said, follow Dr Ambedkar's footsteps and inculcate his values in their lives to achieve their aim and uplift society.

All students, faculty members, non-teaching staff were the celebrating of 128th Birth Anniversary of Dr. B. R. Ambedkar