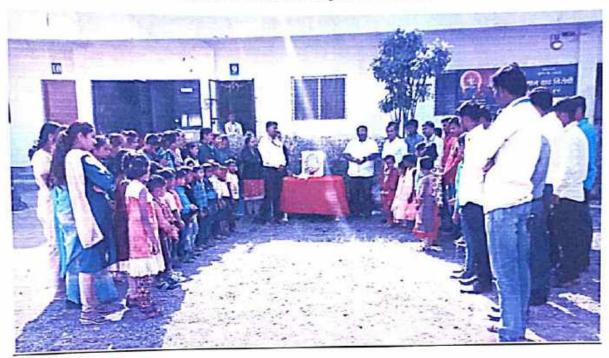

#### Mahatma Gandhi Jayanti 2015-16

Vishwalata Arts, Commerce and Science College Bhargaon run by Shri Sairaj Shikshan Pratishthan celebrates the 146th birth anniversary of Mahatma Gandhi with great enthusiasm. The program was moderated by Prof. Bale A.P. The college principal Kadam D.K. was also present for the event. The lighting of hamps and the image of Mahatma Gandhi were worshiped by principal Kadam Sir.

At the time of program college principal Kadam D.K. sir Expressing his sentiments, he said that Mahatma Gandhi did many great things for the country, such as eradication of poverty, equal rights for women, elimination of all religions, untouchability, self-government and many other movements for the country. Also, the work of Mahatma Gandhi is less than worth mentioning, said the principal of the college on the occasion of his 146th birth anniversary.

For this programme honorable member of various committee, all teaching & Non teaching staff, students were present in large numbers.

Bnatgaon Solling Neola(Nash

Vishwalata Arts Commerce & Science College Bhatgaor Tal. Yeola Dist-Nashik