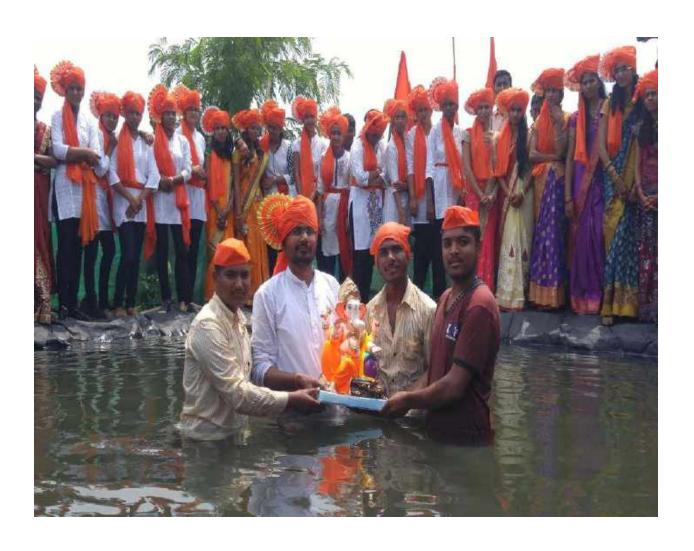

#### Ganesh Utsav 2018-19

Vishwalata Group of Education celebrates Shri Ganesh Utsav in a very different way like every year. We have to give something to the society by raising awareness on various topics like environment supplement, Ganesh Utsav of water conservation, awareness of youth safety, Ganesh Utsav of financial literacy. The main objective is to inculcate this social feeling. This year's Ganesh Utsav also had a unique and equally serious theme from the concept of Trustee Bhushan Laghave, which is "Ganeshotsav against global warming".

During the festival, college students and villagers of Bhatgaon village will be given lectures by various expert dignitaries, students will be given a platform to claim their rights. Shri's arrival was traditionally made on Thursday, September 13, 2018.

In his lecture, Mr. Bhausaheb Game expressed his concern over the use of chemical fertilizers as it is time for farmers to take an oath that they will not eat poison and will not poison crops.

Mr. Vibhandik, Head, Department of Biology, Swami Muktanand Senior College, was invited for the second lecture. He explained the impact of global warming on the living world. Man is becoming very selfish so he does not look back and forth to sacrifice anyone for his own benefit. And it doesn't consider anything beyond nature. He said that it was necessary to increase the forest cover by saving fuel like petrol, diesel, stopping the use of plastics and not increasing the cement forest.

In the third flower of the lecture, Mr. Madhav Deshpande Saheb, Bhumiputra of Yeola taluka, a former agriculture officer, mentioned to the students that the ground water level in the soil is very serious and sensitive. He advised to use organic farming in order to cultivate alternate crops, eat vermicompost and make maximum scientific use of manure. He also explained how to produce vermicompost.

Samuhik Ganpati Atharva Shirsha Pathana organized by Under the leadership of prof. Dharaskar sir, 125 students took an active part in this. Apart from this, they presented their artistic talents to the students through various competitions related to the students such as oratory competitions, poster presentations and essay competitions.

The students of the college, professors and non-professors in traditional attire marched in the village to the tune of the traditional Sambhal instrument without any noise pollution in the bullock cart. In it, Ganpati Bappa Morya announced this early next year, The idol was immersed in an artificial pool made in the college premises and Sashru Nayan bade farewell to his beloved father.

For the Ganesh Utsav, the Secretary of the Society, Shri, Prashantdada Bhandare gave guidance.

Vishwalata Arts Commerce & Science College Bhatgaoi Tal Yeola Dist-Nashik

Shri Sairaj Shikshan Pratishthan's