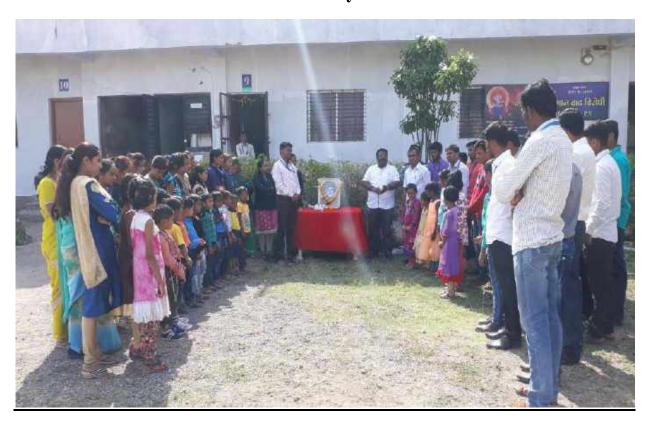

#### Mahatma Jyotiba Phule Jayanti 2019

Vishwalata Arts, Commerce and Science College Bhatgaon, Tal- Yeola, Dist Nashik. Celebrated birth anniversary of great social reformer Mahatma Jyotiba Phule on 10th April 2019.

The programme began with the lighting of the lamp and garlanding the portrait of Mahatma Jyotiba Phule. Principal D.K. Kadam, Secretory Prashant dada bhandare, addressing on Mahatma Phule he said that Mahatma Phule was Indian social actress, thinker, anti-cast reformer and writer from Maharashtra. Jyotiba taught reading and writing of his wife Savitribai and then couple started the first school for girls in Pune in Maharashtra in 1849 and played an important role in human education in Maharashtra. Therefore in the remembrance Mahatma Phule celebrate his birth anniversary at college. At the time of celebration Prof A.P. Bale. Prof S.M. Bhilore, all students, teaching and non-teaching staff are present.