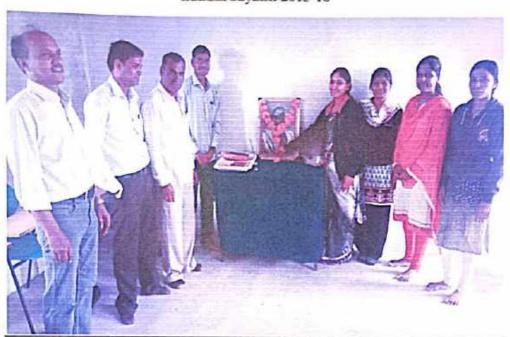

# Republic Day 2015-16

# Republic Day 2015-16

Bhatgaon Silvenia/Nashin \*

Vishwaleta Arts Commerce
Science College Bhatgaor
Tal Yaola Dist-Nashik

### Republic Day 2015-16

Republic Day was celebrated with great enthusiasm at Vishwalata Arts, Commerce and Science College run by Shri Sairaj Shikshan Pratishtham, Shri, Navnath Jarad Chief Guest, Secretary of the organization Shri, Prashant dada Bian Sare, Trustee of the organization Shri, Bhushan Bhau Laghave, were welcomed by students of Vishwalata college. After this, the flag was hoisted by Shri, Navnath Jarad. The meritorious students of Vishwalata College were honored, including students of study, sports, arts, all-round performances throughout the year, and the students of the sports festival were honored with medals and certificates.

On the occasion, Shri. Prashant dada Bhandare said that the success achieved by the students in this rural area through practical education is truly astonishing. These teachers should embrace. He also wished a happy Republic Day.

Special efforts were made by all the teachers of cultural committee. Prof. Amol Jadhav moderated the program.

Bhatgaon & Park Peola (Nashing A

Vishwalata Arts Commerce 3 Science College Bhatgaor Tal. Yeola Dist-Nashik