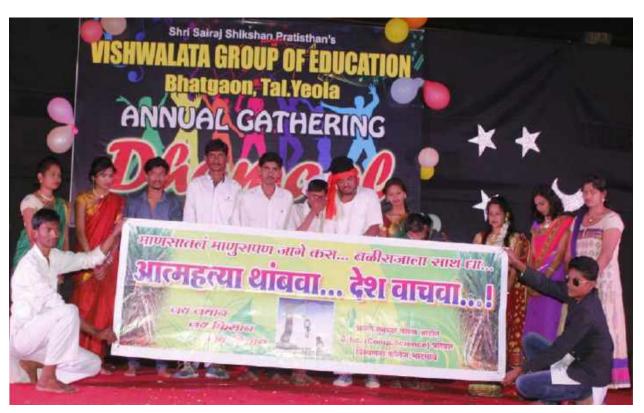

## Annual Gathering 2016-17

Vishwalata Arts Commerce 3 Squarce College Bhatgaon THI Youla Dist Nashik

#### Gathering Annual 2016-17

In the excitement of the annual gathering "Dhamal 2017" at Vishwalata College, This year's Annual Gathering was held with great enthusiasm at Vishwalata Group of Education run by Shri Sairaj Shikshan Pratishthan.

The program started with a break from the traditional tradition. Aisaheb Jijau, who lit the flame of Swarajya in Shivaraya's mind, and the worship and lighting of lamps of Swami Vivekananda on the occasion of vice-principal Kadam D.K. The steps were taken by the chief guests.

At the beginning of the symposium, various activities were held in the college throughout the year. (Various competitions, sports festivals, various days) The students who performed remarkably in it were honored with various awards and certificates.

After that, when the curiosity of the audience reached Shige, a simple, grand ceremony of 'Yachi Dehi, Yachi Dola' of the student's various artistic performances started. The participating students presented more than one such masterpiece. The dances on the remix song, which captivated today's youth, were especially captivating.

Shila Pagote, an intern of "Rest for a Moment", is the trustee of the Fishponds Reading Foundation and Mr. Bhushan Laghave and Monali Kardile, a professor of electronics, went on a rampage, T.Y. And S.Y.B.C.S From a play presented by S as to why various government schemes in it lead to his blown fuss, farmer suicides. And at the same time class 11th. The plight of the families of the suicidal farmers, as realized by the science students, clearly underscared their social consciousness, sense of duty and social sensitivity. Along with this, he handled a wide range of topics such as abortion, save the lake, teach the lake, the concept of today's youth and their love, the college world of young people, the behavior of modern students and professors.

At the end of the program, the trustee of the organization, Shri. Bhushan bhau Laghave heartily congratulated all the participating students and wished them all the best for the future. He thanked the dignituries present and the audience. Students Pravin Thakare and Atul Shinde conducted all these programs in a mischievous and skillful manner. For the success of this get-together, Attempts by, Mrs. Nikam R.R. head of the cultural department.