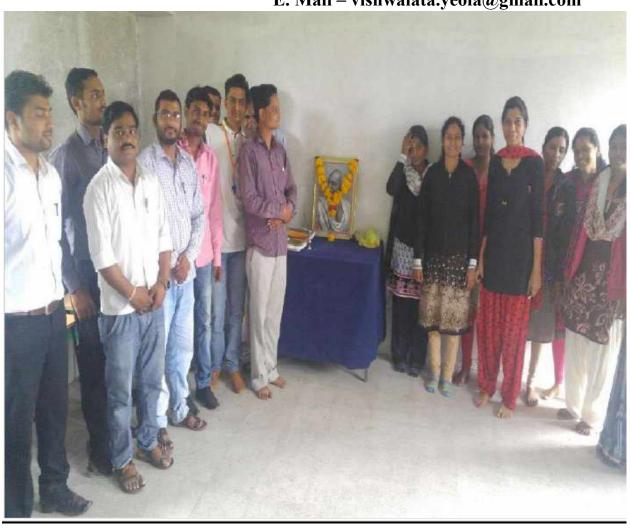

## Gandhi Jayanti 2015-16

Vish and Ars Commerce
3 Science College Shatgaor
3 Science College Shatgaor

#### Mahatma Gandhi Jayanti 2015-16

Vishwalata Arts, Commerce and Science College Bhargaon run by Shri Sairaj Shikshan Pratishthan celebrates the 146th birth anniversary of Mahatma Gandhi with great enthusiasm. The program was moderated by Prof. Bale A.P. The college principal Kadam D.K. was also present for the event. The lighting of hamps and the image of Mahatma Gandhi were worshiped by principal Kadam Sir.

At the time of program college principal Kadam D.K. sir Expressing his sentiments, he said that Mahatma Gandhi did many great things for the country, such as eradication of poverty, equal rights for women, elimination of all religions, untouchability, self-government and many other movements for the country. Also, the work of Mahatma Gandhi is less than worth mentioning, said the principal of the college on the occasion of his 146th birth anniversary.

For this programme honorable member of various committee, all teaching & Non teaching staff, students were present in large numbers.

Bnatgaon Solling Neola(Nash

Vishwalata Arts Commerce & Science College Bhatgaor Tal. Yeola Dist-Nashik