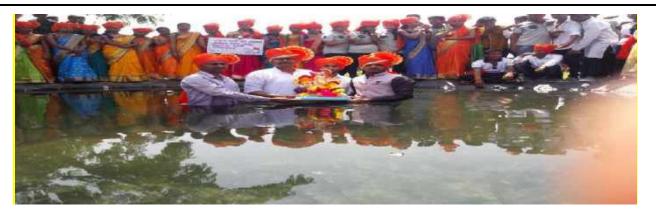

The Ganeshotsay, which has been going on for the last ten days at the Vishwalata College of Arts, Commerce and Science run by Shri Sairaj Shikshan Pratishthan, concluded with an immersion procession of Shri Ganesha. It was almost morning in the college to say goodbye to Shri Ganesha. This year's Ganeshotsay was made memorable by many new initiatives. It can be mentioned that the procession of immersion of Lord Ganesha started from the bullock cart in the traditional way. He must have felt sorry for his beloved guests, who stayed with him for ten days. Even in this rainy weather, the enthusiasm of the college students did not diminish.

The main immersion procession started after the Aarti Sanstha of Shri Ganesha by Shri. Prashant dada Bhandure, Secretary of the swansha. While celebrating the environmentally friendly Ganeshotsav, the inclusion of traditional rural instruments like Sambal and Doli Baja gave a different impetus to the mind. The active participation of Shri. Bhushan Laghave, the trustee of the organization, who has been active in this immersion procession since the very beginning of Ganeshotsav, and the overflowing enthusiasm and joy of the students did not go unnoticed.

The main feature of the ceremony was the first two groups in Shri's immersion procession and then the students holding flags in their hands, the young women's sticks, the feta in the attire of these young women as well as the traditional attire and feta of the students and female professors. In the middle of the procession, a group of youngsters performed various adventure demonstrations in front of the villagers of Bhatgaon. After this, the amateur students paid their heartfelt homage to Lord Ganesha through traditional dance.

The whole village was listening to the praises of Ganesha's immersion procession of the college and the discussion of the discipline of the college. Sambhaji Maharaj's outfit made by Pravin Thackeray was more visible. After the procession returned to the entire village, Lord Ganesha was immersed in an artificial pool made in the college premises. Ganapatibappa Morya, come early next year, come on the half-ladu moon, Ganapatibappa on the rat, and with such amount cenents, the whole area was abuzz. It was said to say goodbye to our beloved Ganarayana, but it was comforting to be able to put up with the grief of coming back next year. Your dear guest was said goodbye in a big way. Trustees and social activists Shri Bhushan Laghave, vice-principal Doyandev Kadam, all students, teaching and non-teaching staff were present on this occasion. From the beginning of this Ganeshotsav to its immersion, the participation of all the students, especially the female students, was very pleasant and wonderful. The whole ceremony was eye-popping