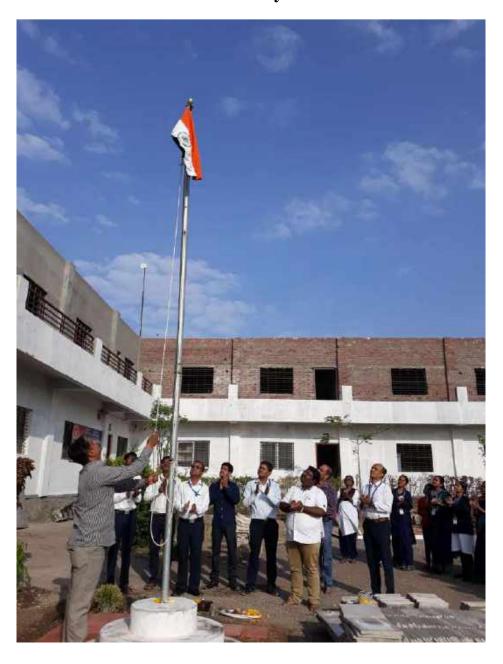

## **INDEPENDANCE DAY CELEBRATIONS**

Independent Day Date 15th August. 2018 Shri Sairaj Shikshan Pratisthan's

# VISHWALATA ARTS, COMMERCE & SCIENCE COLLEGE BHATGAON,

celebrated the 70<sup>th</sup> independent day. At this event the chief guest was Shrimti Lata Bhandare & speaker of this event was Shri. Bhushan Laghawe. Flag hoisting done by Chief guest. Principal D.K. Kadam propose opening address he said "independent India has completed 70 years today and the country has done a great performance in various areas. Students and education system are the support of the development of the country and the development of more employment is the need of the time." For this programme honorable member of various committee, all teaching & Non teaching staff, students were present in large numbers.