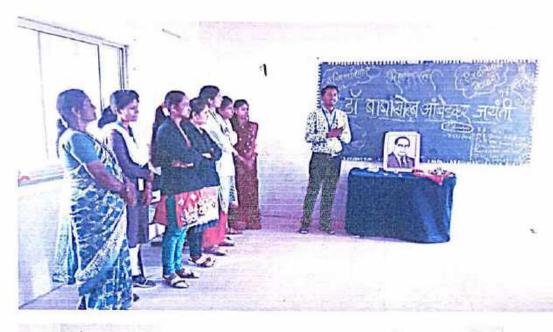

Dr. Babasaheb Ambedkar Jayanti 2018-19

# Birth Anniversary of Bharat Ratna Dr. B. R. Ambedkar Report Date: 14/04/2019

Vishwalata Science and Commerce College, Bhatgaon, Tal-Yeola,

Dist- Nashik, has celebrated 128th celebrating Birth anniversary of Bharat Ratna Dr. B. R. Ambedkar on 14 April 2016. The programme formally commenced by paying homage to Dr. B. R. Ambedkar by lighting of the lamp and garlanding the portrait of Dr. B. R. Ambedkar. Prin. D.K.Kadam delivered an informative speech on the life history of Dr Ambedkar, The achievements, contributions of Dr Ambedkar was highlighted, and emphasis lay on his writing the lengthiest Constitution of the world.

His contributions to the uplift of lower caste people also highlighted. Finally, he said, follow Dr Ambedkar's footsteps and inculcate his values in their lives to achieve their aim and uplift society.

All students, faculty members, non-teaching staff were the celebrating of 128th Birth Anniversary of Dr. B. R. Ambedkar