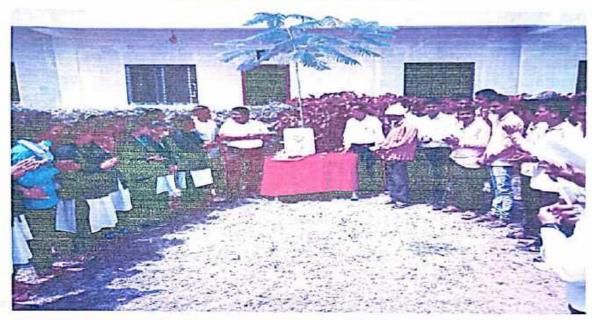

#### **UNITY DAY**

# **National Unity Day Report**

Date-31/10/2017

Unity Day was Celebrated on Date-31/10/2017 in Shri Sairaj Shikshan Pratisthan's VISHWALATA ARTS, COMMERCE & SCIENCE COLLEGE BHATGAON, Tal -Yeola, Dist – Nashik -423401

with the Co-ordination of NSS and Department of with the Circular received from Savitribal Phule Pune University & Maharashtra State Government.

As part of the constitution day banner was made and presented college campus and preamble was read bay the group of students and NSS Volunteers. On the occasion Principal Prof.Kadam D.K. was the present and Prof. Khairnar Ajit given guidance on "Importance of the Indian Unity in the world." Prof: Akshay Bale compressed vote of thanks. And other staff was present with student.

# **National Unity Day 2017-18**

#### National Unity Day 2017

Savitribai Phule Pune University and Shri Sairaj Shikshan Pratishthan's Vishwalata College of Arts, Commerce and Science Bhatgaon jointly celebrated "National Unity Day" on the occasion of the 142nd birth anniversary of Shri Sardar Vallabhbhai Patel, the sculptor of Ikatma Bharat and Iron Man under the National Service Scheme.

Mr. Prashant dada Bhandare, Secretary of the Society, Mr. Bhushan Laghave, Trustee, Prof. Kadam D.K., Principal of the College presided over the function. A large number of professors and NSS volunteers were present.

First of all, the image of Shri Sardar Vallabhbhai Patel was worshiped by the chief guest and the President. In the introductory part of the program, Prof. Bale A.P., NSS Program Officer, while expressing his views, said that Sardar Vallabhbhai Patel's contribution to India as a person, his participation in the country's freedom struggle and India's political unification after independence is invaluable. Unity is the strength of the country, unity is the golden moment! Expressed such a mindset. Speaking on the occasion, Ubale Akash, Shingade Satish and Gaikwad Pragati students of the college expressed their views on the need to combine today's youth and national unity and said that the remarkable work of Sardar Vallabhbhai Patel in Indian unity, security and defense continues to inspire you.

Trustee of the organization Shri Bhushan Bhau Laghave said that today's youth is full of consciousness and it is very important for him to get the right direction. There is no unity in the family today. He asserted that it was wrong to expect unity in the village, city, state and country as there was no unity in the society.

The Secretary of the institute, Shri. Prashant dada Bhandare, Introducing Sardar Vallabhbhai Patel, became the first Home Minister and Deputy Prime Minister of the country after independence and worked hard to help the refugees from Pakistan and then living in Punjab and Delhi. He also worked for peace in the aftermath of the post-partition violence. Patel's biggest task was to merge 565 semi-autonomous states in India with the Sardars. He expressed the view that the Sardars merged the Sansthan with India through diplomacy and military force in due course of time and hence they are known as the Iron Man of India.

Speaking in his presidential address, the principal asserted that if the youth come together without any special occasion and do any work honestly with a positive outlook, it will not be successful.

On the occasion of National Unity Day, essay competition and poster competition was organized in the college in which 15 students participated in the essay competition and 07 students participated in the poster competition. The event featured a poster competition. And all attendees took the 'National Unity Day Oath'. The program was hosted by Anandi Pusadkar did it and NSS Assistant Officer Prof. Kakade R.M.