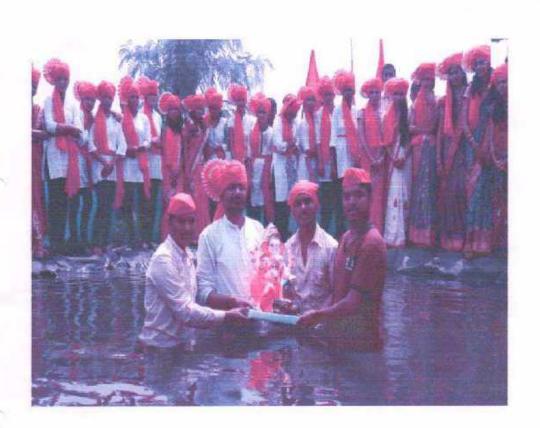

#### Ganesh Utsav 2017-18

Today is Anant Chaturthi. At the beginning of any auspicious deed, we need to remember Shri Ganesha. Shri Ganesha is the lord of 64 arts and 12 sciences. The yearning for the last few days is coming to an end today and that is our dear lord will come back next year. Ganapati always destroys obstacles and completes any task successfully. The day of their immersion is the one that has no end.

Shri Ganesha of Vishwalata College of Arts, Commerce and Science, run by Sairaj Shikshan Pratishthan, has been heartily bid farewell today not done. In the last few years, the college has made a sincere effort to create awareness among all, including environmental supplementary festivals, noise pollution and water pollution free festivals, Nirbhaya Ganeshotsav. This year, the financially literate Ganeshotsav financial awareness literacy Janajagar was wrapped in this wreath. This is a small effort in terms of the post-denomination financial crisis, the increased use of digital transactions and public awareness and training for them. During this period, various lectures were organized in the context of digital transactions as well as new tax laws on goods and services.

On the last day, the immersion procession was taken out from the college on the last day in a grand manner. The significance of this year's procession was that the college's Dholpathak was formerly called dholpathak, meaning only the Ganesh Immersion procession in Mumbai or Pune, but the rural areas were nowhere behind. While keeping the edge of sophistication, without breaking any of the traditional customs. The abandonment of noise polluting devices like this has caught the eye of all the villagers here.

During the night, the immersion procession passed through all the village areas and came near the artificial pond built in the college premises. On this occasion, Shri Manobhave Art Prarthana (Aarti) Secretary At the hands of Prashant Bhandare, with a tearfull eyes and Ganpati Bappa Morya, come early next year And Shri was immersed. The youth and villagers present did not forget to give acknowledgment that all these ceremonies were eye-catching.

During this Ganeshotsav, other professors and non-professor staff and students along with the Cultural and Social Department provided valuable assistance for proper planning and implementation.

Bhatgaon School Report College College