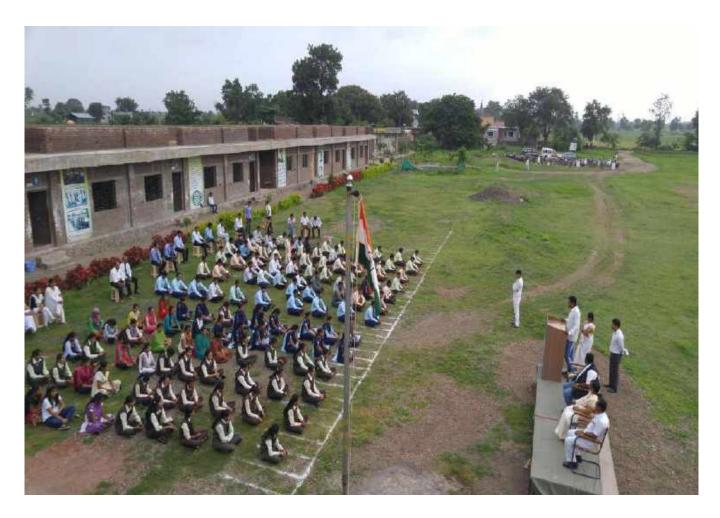

#### Republic Day 2019-20

Republic Day was celebrated with great enthusiasm at Vishwalata School and Junior College run by Shri Sairaj Shikshan Pratishthan. Secretary of the organization Shri. Prashantji Bhandare, Trustee Shri. Bhushan Laghave, Chief Guest were welcomed by students of Pre-Primary. After this, the flag was hoisted by Hon'ble Prashant Dada Bhandare. The meritorious students of Vishwalata School and Junior College were honored, including students of study, sports, arts, all-round performances throughout the year, and the students of the sports festival were honored with medals and certificates.

Also, the students of the pre-primary school performed the patriotic song 'Vijayi Vishwa Tiranga Pyara Zenda Uncha Rahe Hamara Hai' and got a standing ovation from the audience.

Prof. Smt. Ujwala Kharat of the school as well as Prof. Chhaya Bhagwat of the Cultural Department, Prof. Ashwini Warpe moderated the program in their eloquent speeches and Prof. Babasahich Gaikwad expressed his gratitude for organizing the entire program.