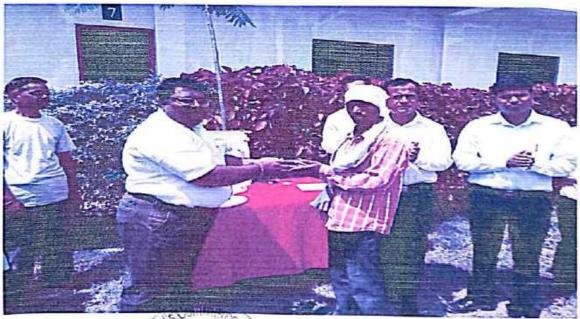

#### **UNITY DAY**

# **National Unity Day Report**

Date-31/10/2017

Unity Day was Celebrated on Date-31/10/2017 in Shri Sairaj Shikshan Pratisthan's VISHWALATA ARTS, COMMERCE & SCIENCE COLLEGE BHATGAON, Tal -Yeola, Dist – Nashik -423401

with the Co-ordination of NSS and Department of with the Circular received from Savitribal Phule Pune University & Maharashtra State Government.

As part of the constitution day banner was made and presented college campus and preamble was read bay the group of students and NSS Volunteers. On the occasion Principal Prof.Kadam D.K. was the present and Prof. Khairnar Ajit given guidance on "Importance of the Indian Unity in the world." Prof: Akshay Bale compressed vote of thanks. And other staff was present with student.

# **National Unity Day 2017-18**

#### National Unity Day 2017

Savitribai Phule Pune University and Shri Sairaj Shikshan Pratishthan's Vishwalata College of Arts, Commerce and Science Bhatgaon jointly celebrated "National Unity Day" on the occasion of the 142nd birth anniversary of Shri Sardar Vallabhbhai Patel, the sculptor of Ikatma Bharat and Iron Man under the National Service Scheme.

Mr. Prashant dada Bhandare, Secretary of the Society, Mr. Bhushan Laghave, Trustee, Prof. Kadam D.K., Principal of the College presided over the function. A large number of professors and NSS volunteers were present.

First of all, the image of Shri Sardar Vallabhbhai Patel was worshiped by the chief guest and the President. In the introductory part of the program, Prof. Bale A.P., NSS Program Officer, while expressing his views, said that Sardar Vallabhbhai Patel's contribution to India as a person, his participation in the country's freedom struggle and India's political unification after independence is invaluable. Unity is the strength of the country, unity is the golden moment! Expressed such a mindset. Speaking on the occasion, Ubale Akash, Shingade Satish and Gaikwad Pragati students of the college expressed their views on the need to combine today's youth and national unity and said that the remarkable work of Sardar Vallabhbhai Patel in Indian unity, security and defense continues to inspire you.

Trustee of the organization Shri Bhushan Bhau Laghave said that today's youth is full of consciousness and it is very important for him to get the right direction. There is no unity in the family today. He asserted that it was wrong to expect unity in the village, city, state and country as there was no unity in the society.

The Secretary of the institute, Shri. Prashant dada Bhandare, Introducing Sardar Vallabhbhai Patel, became the first Home Minister and Deputy Prime Minister of the country after independence and worked hard to help the refugees from Pakistan and then living in Punjab and Delhi. He also worked for peace in the aftermath of the post-partition violence. Patel's biggest task was to merge 565 semi-autonomous states in India with the Sardars. He expressed the view that the Sardars merged the Sansthan with India through diplomacy and military force in due course of time and hence they are known as the Iron Man of India.

Speaking in his presidential address, the principal asserted that if the youth come together without any special occasion and do any work honestly with a positive outlook, it will not be successful.

On the occasion of National Unity Day, essay competition and poster competition was organized in the college in which 15 students participated in the essay competition and 07 students participated in the poster competition. The event featured a poster competition. And all attendees took the 'National Unity Day Oath'. The program was hosted by Anandi Pusadkar did it and NSS Assistant Officer Prof. Kakade R.M.