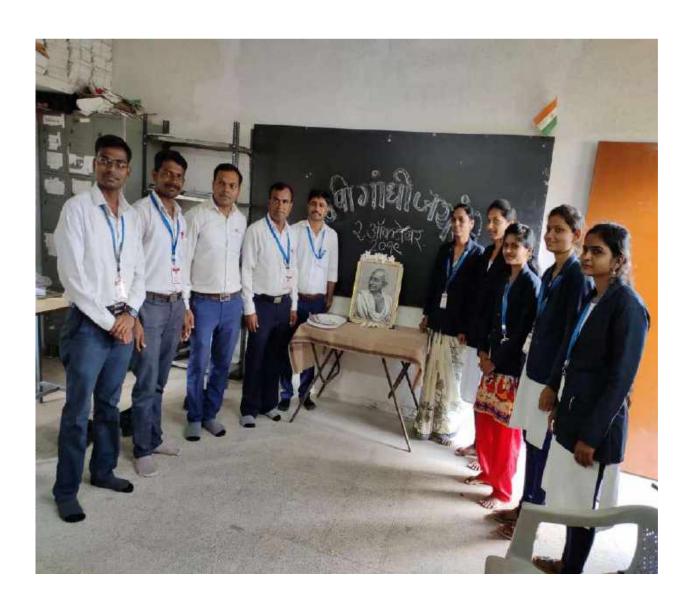

# Mahatma Gandhi Jayanti 2017-18

Vienwalata Arts Commerce Science College Bhatgaor Tal. Yeola Dist-Nashik

# Mahatma Gandhi Jayanti 2017-18

### Mahatma Gandhi Jayanti 2017-18

Vishwalata Arts, Commerce and Science College Bhatgaon run by Shri Sairaj Shikshan Pratishthan celebrates the 148th birth anniversary of Mahatma Gandhi with great enthusiasm. The program was moderated by Prof. Nikam J.R. The college trustee Shri. Bhushan Bhau Laghave and principal Kadam D.K. was also present for the event. The lighting of lamps and the image of Mahatma Gandhi were worshiped by Shri. Bhushan Bhau Laghave.

At the time of program college principal Kadam D.K. sir Expressing his sentiments, he said that Mahatma Gandhi did many great things for the country, such as eradication of poverty, equal rights for women, elimination of all religions, untouchability, self-government and many other movements for the country. Also, the work of Mahatma Gandhi is less than worth mentioning, said the principal of the college on the occasion of his 148th birth anniversary.

For this programme honorable member of various committee, all teaching & Non teaching staff, students were present in large numbers. At the end of this program Prof. Jagdale M.K. gives the vote of thanks.