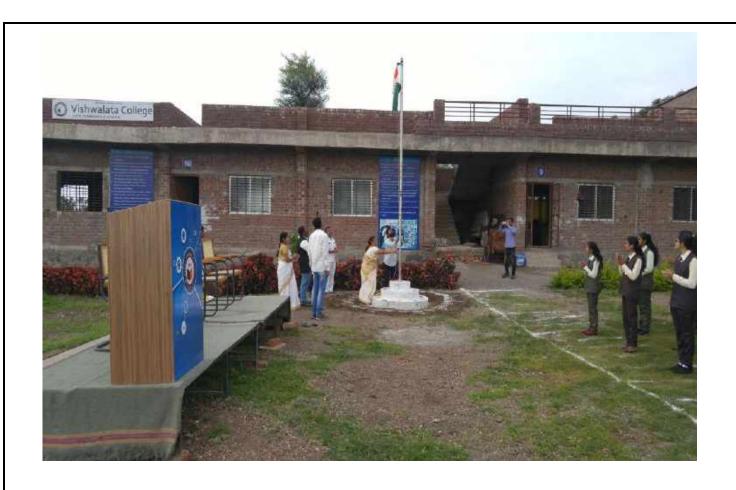

### Republic Day 2018-19

#### Republic Day 2018-19

The 70th Republic Day was celebrated with great enthusiasm at Vishwalata School. The chief guest for this was the Secretary of the Society. Hon. Mr. Prashant Bhandare, Trustee Mr. Bhushan Laghave, Principal Mr. D.K. Kadam were present. Flag waving and flag hoisting was done by Mr. Prashant Bhandare.