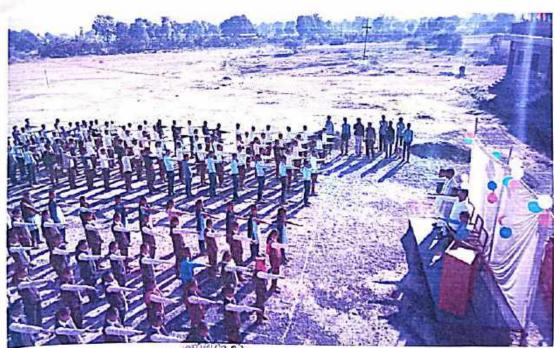

### **Republic Day Celebration**

Date 26th Jane. 2018

At this event the chief guest was Shri Uttambaba Bhalerao & speaker of this event was Shri. Santosh Dhole . Flag hoisting done by Mr. Bhushan Laghave. With Secretory Prashant Bhandare .

Principal D.K. Kadam propose opening address he said "Republic India has completed 68years today and the country has done a great performance in various areas. Students and education system are the support of the development of the country and the development of more employment is the need of the time." For this programme honorable member of various committee, all teaching & Non teaching staff, students were present in large numbers. Dist-Nashik, celebrated the Maharasthra Day. At this event the chief guest was Shri prashant Bhandare & speaker of this event was Principal .. Flag hoisting done by Prashant Bhandare.

All dignitaries are felicitating by Secretar Prashant Bhandare Sir. On this occasion Prin.D.K.Kadam gave informative speech about Maharashta Day to the students. Then after, Students are singing national anthem. For this programme honorable member of various committee, all teaching & Non teaching staff, students were present in large numbers.