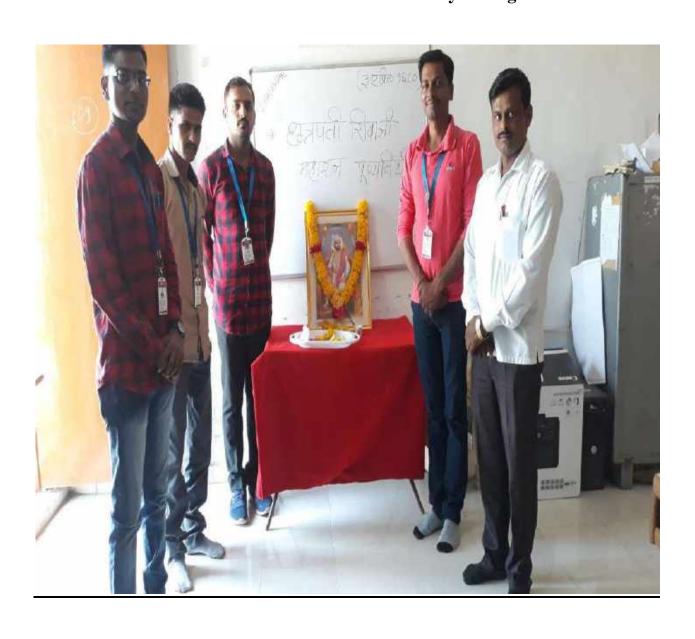

# Shivaji Maharaj Punyatithi 2018-19 Date 3/4/2019

Shri Sairaj Shikshan Pratisthan's VISHWALATA ARTS, COMMERCE & SCIENCE COLLEGE BHATGAON,

Tal -Yeola, Dist – Nashik -423401
Affiliated to Savitribai Phule Pune University
Reg. No. ID No. PU/NS/CS/139/2009
College Code – 892
ISO 9001-2015 Certified
College Website – vishwalata.co.in
E. Mail – vishwalata.yeola@gmail.com

**Programme Guest: Prof.Thakare Sandip** 

Reg. No. ID No. PU/NS/CS/139/2009