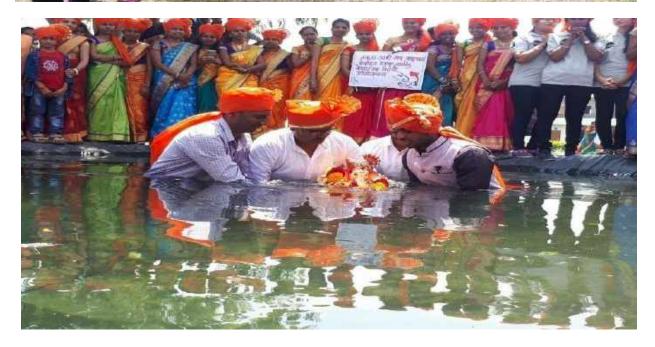

#### Ganesh Utsav 2017-18

Today is Anant Chaturthi. At the beginning of any auspicious deed, we need to remember Shri Ganesha. Shri Ganesha is the lord of 64 arts and 12 sciences. The yearning for the last few days is coming to an end today and that is our dear lord will come back next year. Ganapati always destroys obstacles and completes any task successfully. The day of their immersion is the one that has no end.

Shri Ganesha of Vishwalata College of Arts, Commerce and Science, run by Sairaj Shikshan Pratishthan, has been heartily bid farewell today not done. In the last few years, the college has made a sincere effort to create awareness among all, including environmental supplementary festivals, noise pollution and water pollution free festivals, Nirbhaya Ganeshotsav. This year, the financially literate Ganeshotsav financial awareness literacy Janajagar was wrapped in this wreath. This is a small effort in terms of the post-denomination financial crisis, the increased use of digital transactions and public awareness and training for them. During this period, various lectures were organized in the context of digital transactions as well as new tax laws on goods and services.

On the last day, the immersion procession was taken out from the college on the last day in a grand manner. The significance of this year's procession was that the college's Dholpathak was formerly called dholpathak, meaning only the Ganesh Immersion procession in Mumbai or Pune, but the rural areas were nowhere behind. While keeping the edge of sophistication, without breaking any of the traditional customs. The abandonment of noise polluting devices like this has caught the eye of all the villagers here.

During the night, the immersion procession passed through all the village areas and came near the artificial pond built in the college premises. On this occasion, Shri Manobhave Art Prarthana (Aarti) Secretary At the hands of Prashant Bhandare, with a tearfull eyes and Ganpati Bappa Morya, come early next year And Shri was immersed. The youth and villagers present did not forget to give acknowledgment that all these ceremonies were eye-catching.

During this Ganeshotsav, other professors and non-professor staff and students along with the Cultural and Social Department provided valuable assistance for proper planning and implementation.

Bhatgaon School Report College College