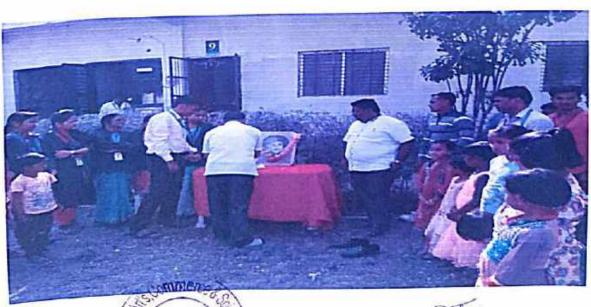

### Mahatma Gandhi Jayanti 2017-18

Vishwalata Arts, Commerce and Science College Bhatgaon run by Shri Sairaj Shikshan Pratishthan celebrates the 148th birth anniversary of Mahatma Gandhi with great enthusiasm. The program was moderated by Prof. Nikam J.R. The college trustee Shri. Bhushan Bhau Laghave and principal Kadam D.K. was also present for the event. The lighting of lamps and the image of Mahatma Gandhi were worshiped by Shri. Bhushan Bhau Laghave.

At the time of program college principal Kadam D.K. sir Expressing his sentiments, he said that Mahatma Gandhi did many great things for the country, such as eradication of poverty, equal rights for women, elimination of all religions, untouchability, self-government and many other movements for the country. Also, the work of Mahatma Gandhi is less than worth mentioning, said the principal of the college on the occasion of his 148th birth anniversary.

For this programme honorable member of various committee, all teaching & Non teaching staff, students were present in large numbers. At the end of this program Prof. Jagdale M.K. gives the vote of thanks.