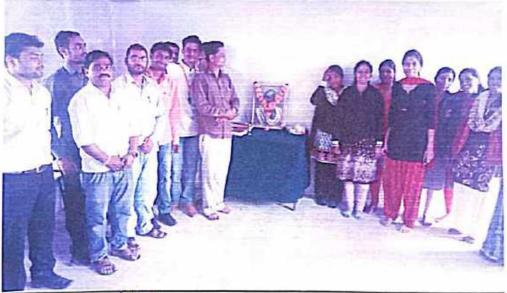

# Republic Day 2015-16

# Republic Day 2015-16

Bhatgaon Silvenia/Nashin \*

Vishwaleta Arts Commerce
Science College Bhatgaor
Tal Yaola Dist-Nashik

### Republic Day 2015-16

Republic Day was celebrated with great enthusiasm at Vishwalata Arts, Commerce and Science College run by Shri Sairaj Shikshan Pratishtham, Shri, Navnath Jarad Chief Guest, Secretary of the organization Shri, Prashant dada Bian Sare, Trustee of the organization Shri, Bhushan Bhau Laghave, were welcomed by students of Vishwalata college. After this, the flag was hoisted by Shri, Navnath Jarad. The meritorious students of Vishwalata College were honored, including students of study, sports, arts, all-round performances throughout the year, and the students of the sports festival were honored with medals and certificates.

On the occasion, Shri. Prashant dada Bhandare said that the success achieved by the students in this rural area through practical education is truly astonishing. These teachers should embrace. He also wished a happy Republic Day.

Special efforts were made by all the teachers of cultural committee. Prof. Amol Jadhav moderated the program.

Bhatgaon & Park Peola (Nashing A

Vishwalata Arts Commerce 3 Science College Bhatgaor Tal. Yeola Dist-Nashik