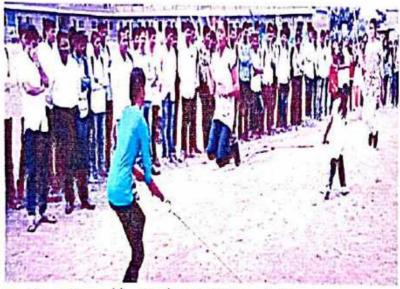

# World Youth Day 2017-18

Vishwalata Arts Commerce Science College Bhatgaor Ral. Yeola Dist-Nashik

भाटगाव : विश्वलता महाविद्यालयात अंतरराष्ट्रीय युवादिनी गटचर्चेत सहमागी झालेले विद्यार्थी.

# विश्वलता महाविद्यालयात युवादिन

येवला, ता. १२ : भाटगाव येथील श्री साईराज शिक्षण प्रतिष्ठान संचलित विश्वलता कला, वाणिज्य व विज्ञान महाविद्यालयात आंतरराष्ट्रीय युवादिन व्याख्यानाच्या पारंपरिक घाटणीला बाजूला टेवून प्रत्यक्ष महाविद्यालयातील युवक-युवतींच्या गटचर्चेच्या माध्यमातून कृतियुक्त सहभाग नोंदवत साजरा झाला.