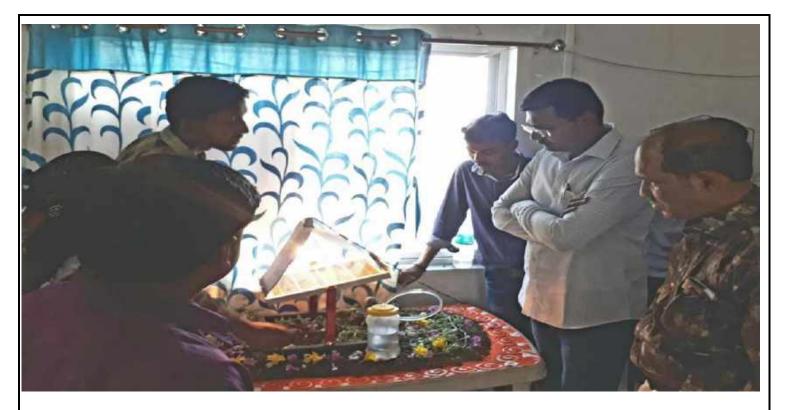

### **Science Day 2018-19**

### Science Exibition Arrange on the occation of National Science Day.

#### Sci ace Exibition

A science exibition is being Organised by our college on 28 Feb. 2019 in the college Holl no.1 from 10 am to 1 pm in order to commemorate the death anniversary of Ramanujam. The B.sci. student are requested to prepare models Interested student should give their names to the class teacher.