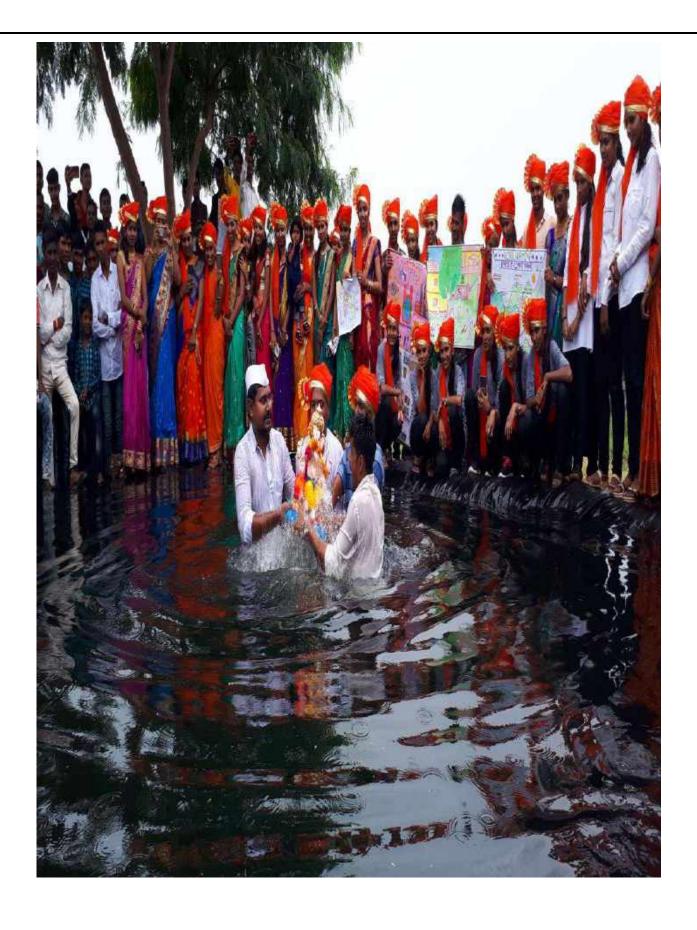

The students of the college, professors and non-professors in traditional attire marched in the village to the tune of the traditional Sambhal instrument without any noise pollution in the bullock cart. In it, Ganpati Bappa Morya announced this early next year, The idol was immersed in an artificial pool made in the college premises and Sashru Nayan bade farewell to his beloved father.

For the Ganesh Utsav, the Secretary of the Society, Shri, Prashantdada Bhandare gave guidance.

Vishwalata Arts Commerce & Science College Bhatgaoi Tal Yeola Dist-Nashik

Shri Sairaj Shikshan Pratishthan's