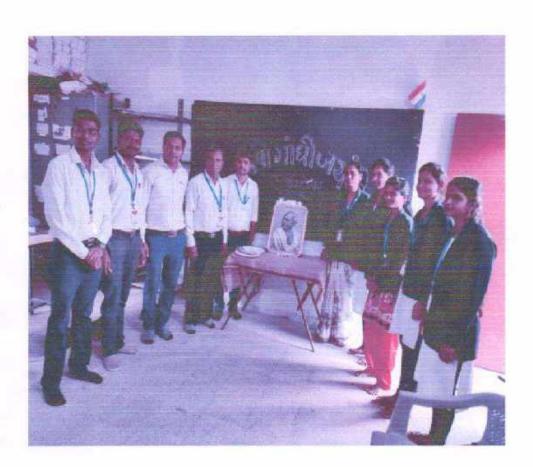

## Gandhi Jayanti 2015-16

Vish and Ars Commerce
3 Science College Shatgaor
3 Science College Shatgaor

#### Mahatma Gandhi Jayanti 2015-16

Vishwalata Arts, Commerce and Science College Bhargaon run by Shri Sairaj Shikshan Pratishthan celebrates the 146th birth anniversary of Mahatma Gandhi with great enthusiasm. The program was moderated by Prof. Bale A.P. The college principal Kadam D.K. was also present for the event. The lighting of hamps and the image of Mahatma Gandhi were worshiped by principal Kadam Sir.

At the time of program college principal Kadam D.K. sir Expressing his sentiments, he said that Mahatma Gandhi did many great things for the country, such as eradication of poverty, equal rights for women, elimination of all religions, untouchability, self-government and many other movements for the country. Also, the work of Mahatma Gandhi is less than worth mentioning, said the principal of the college on the occasion of his 146th birth anniversary.

For this programme honorable member of various committee, all teaching & Non teaching staff, students were present in large numbers.

Bnatgaon Solling Neola(Nash

Vishwalata Arts Commerce & Science College Bhatgaor Tal. Yeola Dist-Nashik