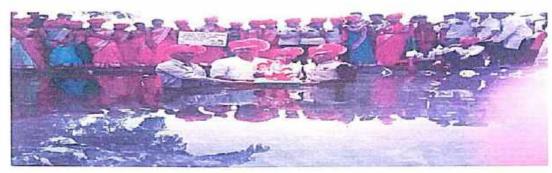

The Ganeshotsay, which has been going on for the last ten days at the Vishwalata College of Arts, Commerce and Science run by Shri Sairaj Shikshan Pratishthan, concluded with an immersion procession of Shri Ganesha. It was almost morning in the college to say goodbye to Shri Ganesha. This year's Ganeshotsay was made memorable by many new initiatives. It can be mentioned that the procession of immersion of Lord Ganesha started from the bullock cart in the traditional way. He must have felt sorry for his beloved guests, who stayed with him for ten days. Even in this rainy weather, the enthusiasm of the college students did not diminish.

The main immersion procession started after the Aarti Sanstha of Shri Ganesha by Shri. Prashant dada Bhandure, Secretary of the swansha. While celebrating the environmentally friendly Ganeshotsav, the inclusion of traditional rural instruments like Sambal and Doli Baja gave a different impetus to the mind. The active participation of Shri. Bhushan Laghave, the trustee of the organization, who has been active in this immersion procession since the very beginning of Ganeshotsav, and the overflowing enthusiasm and joy of the students did not go unnoticed.

The main feature of the ceremony was the first two groups in Shri's immersion procession and then the students holding flags in their hands, the young women's sticks, the feta in the attire of these young women as well as the traditional attire and feta of the students and female professors. In the middle of the procession, a group of youngsters performed various adventure demonstrations in front of the villagers of Bhatgaon. After this, the amateur students paid their heartfelt homage to Lord Ganesha through traditional dance.

The whole village was listening to the praises of Ganesha's immersion procession of the college and the discussion of the discipline of the college. Sambhaji Maharaj's outfit made by Pravin Thackeray was more visible. After the procession returned to the entire village, Lord Ganesha was immersed in an artificial pool made in the college premises. Ganapatibappa Morya, come early next year, come on the half-ladu moon, Ganapatibappa on the rat, and with such amount cenents, the whole area was abuzz. It was said to say goodbye to our beloved Ganarayana, but it was comforting to be able to put up with the grief of coming back next year. Your dear guest was said goodbye in a big way. Trustees and social activists Shri Bhushan Laghave, vice-principal Doyandev Kadam, all students, teaching and non-teaching staff were present on this occasion. From the beginning of this Ganeshotsav to its immersion, the participation of all the students, especially the female students, was very pleasant and wonderful. The whole ceremony was eye-popping