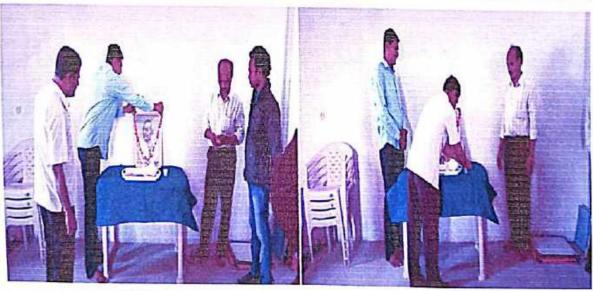

#### Mahatma Gandhi Jayanti 2015-16

Vishwalata Arts, Commerce and Science College Bhargaon run by Shri Sairaj Shikshan Pratishthan celebrates the 146th birth anniversary of Mahatma Gandhi with great enthusiasm. The program was moderated by Prof. Bale A.P. The college principal Kadam D.K. was also present for the event. The lighting of hamps and the image of Mahatma Gandhi were worshiped by principal Kadam Sir.

At the time of program college principal Kadam D.K. sir Expressing his sentiments, he said that Mahatma Gandhi did many great things for the country, such as eradication of poverty, equal rights for women, elimination of all religions, untouchability, self-government and many other movements for the country. Also, the work of Mahatma Gandhi is less than worth mentioning, said the principal of the college on the occasion of his 146th birth anniversary.

For this programme honorable member of various committee, all teaching & Non teaching staff, students were present in large numbers.

Bnatgaon Solling Neola(Nash

Vishwalata Arts Commerce & Science College Bhatgaor Tal. Yeola Dist-Nashik