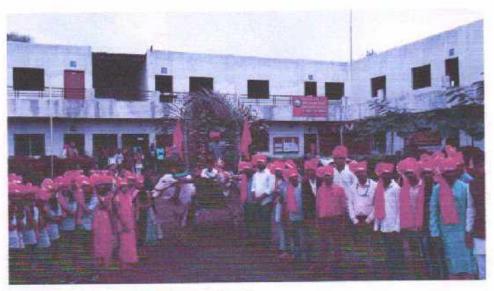

The Ganeshotsay, which has been going on for the last ten days at the Vishwalata College of Arts, Commerce and Science run by Shri Sairaj Shikshan Pratishthan, concluded with an immersion procession of Shri Ganesha. It was almost morning in the college to say goodbye to Shri Ganesha. This year's Ganeshotsay was made memorable by many new initiatives. It can be mentioned that the procession of immersion of Lord Ganesha started from the bullock cart in the traditional way. He must have felt sorry for his beloved guests, who stayed with him for ten days. Even in this rainy weather, the enthusiasm of the college students did not diminish.

The main immersion procession started after the Aarti Sanstha of Shri Ganesha by Shri. Prashant dada Bhandure, Secretary of the swansha. While celebrating the environmentally friendly Ganeshotsav, the inclusion of traditional rural instruments like Sambal and Doli Baja gave a different impetus to the mind. The active participation of Shri. Bhushan Laghave, the trustee of the organization, who has been active in this immersion procession since the very beginning of Ganeshotsav, and the overflowing enthusiasm and joy of the students did not go unnoticed.

The main feature of the ceremony was the first two groups in Shri's immersion procession and then the students holding flags in their hands, the young women's sticks, the feta in the attire of these young women as well as the traditional attire and feta of the students and female professors. In the middle of the procession, a group of youngsters performed various adventure demonstrations in front of the villagers of Bhatgaon. After this, the amateur students paid their heartfelt homage to Lord Ganesha through traditional dance.