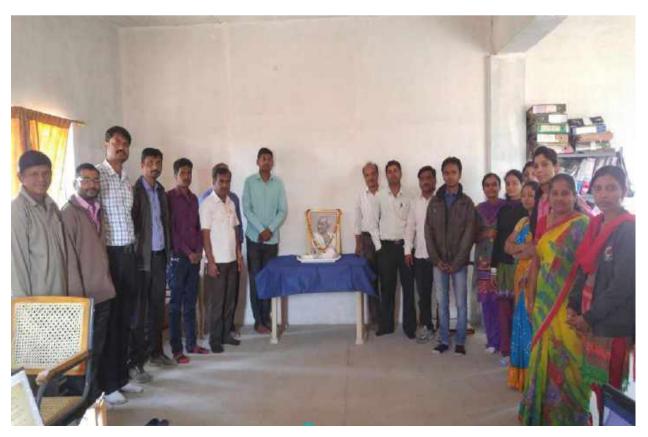

### Mahatma Gandhi Jayanti 2017-18

Vishwalata Arts, Commerce and Science College Bhatgaon run by Shri Sairaj Shikshan Pratishthan celebrates the 148th birth anniversary of Mahatma Gandhi with great enthusiasm. The program was moderated by Prof. Nikam J.R. The college trustee Shri. Bhushan Bhau Laghave and principal Kadam D.K. was also present for the event. The lighting of lamps and the image of Mahatma Gandhi were worshiped by Shri. Bhushan Bhau Laghave.

At the time of program college principal Kadam D.K. sir Expressing his sentiments, he said that Mahatma Gandhi did many great things for the country, such as eradication of poverty, equal rights for women, elimination of all religions, untouchability, self-government and many other movements for the country. Also, the work of Mahatma Gandhi is less than worth mentioning, said the principal of the college on the occasion of his 148th birth anniversary.

For this programme honorable member of various committee, all teaching & Non teaching staff, students were present in large numbers. At the end of this program Prof. Jagdale M.K. gives the vote of thanks.