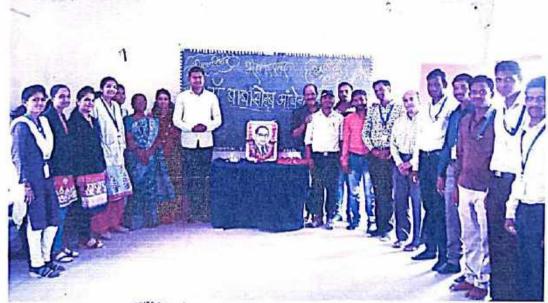

### **Science Day 2018-19**

### Science Exibition Arrange on the occation of National Science Day.

#### Sci ace Exibition

A science exibition is being Organised by our college on 28 Feb. 2019 in the college Holl no.1 from 10 am to 1 pm in order to commemorate the death anniversary of Ramanujam. The B.sci. student are requested to prepare models Interested student should give their names to the class teacher.