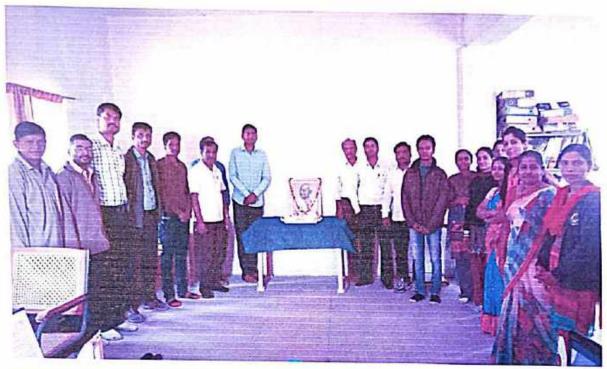

#### Mahatma Gandhi Jayanti 2015-16

Vishwalata Arts, Commerce and Science College Bhargaon run by Shri Sairaj Shikshan Pratishthan celebrates the 146th birth anniversary of Mahatma Gandhi with great enthusiasm. The program was moderated by Prof. Bale A.P. The college principal Kadam D.K. was also present for the event. The lighting of hamps and the image of Mahatma Gandhi were worshiped by principal Kadam Sir.

At the time of program college principal Kadam D.K. sir Expressing his sentiments, he said that Mahatma Gandhi did many great things for the country, such as eradication of poverty, equal rights for women, elimination of all religions, untouchability, self-government and many other movements for the country. Also, the work of Mahatma Gandhi is less than worth mentioning, said the principal of the college on the occasion of his 146th birth anniversary.

For this programme honorable member of various committee, all teaching & Non teaching staff, students were present in large numbers.

Bnatgaon Solling Neola(Nash

Vishwalata Arts Commerce & Science College Bhatgaor Tal. Yeola Dist-Nashik