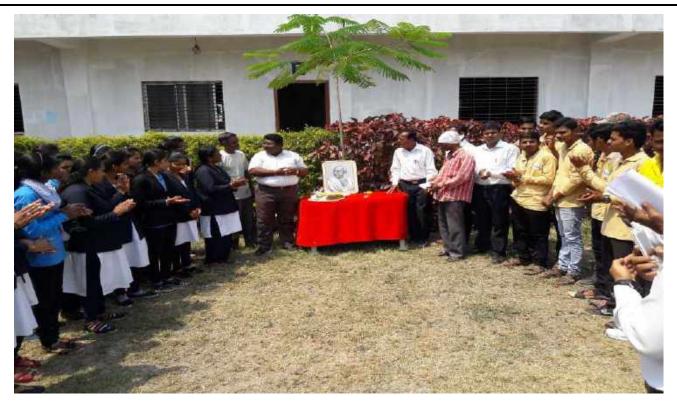

# **Unity Day**

#### National Unity Day 2019

Vishwalata College of Arts, Commerce and Science Bhatgaon, Tal: Yeola Dist: Nashik operated by Savitribai Phule Pune University and Shri Sairaj Education Foundation Integrated India under the National Service Scheme in association with On the occasion of the birth anniversary of sculptor and iron man Shri Sardar Vallabhbhai Patel National Unity Day was celebrated.

Prof. Kiran Dhamale, Prof. Manoj Kundhare is in the chair. The principal of the college, Prof. Kadam D.K. And professors and NSS Volunteers were present in large numbers. First of all, Shri. Sardar Vallabhbhai Patel at the hands of the present professors and principals. Patel's image was worshiped. This is followed by an introduction to the program NSS Program Officer Prof. Bale A.P. Unity is the strength of the country, unity This is the golden moment of Sardar Vallabhbhai Patel while expressing his thoughtsContribution to India as an individual, in the country's freedom struggle and Participation in India's post-independence political unification is huge Is precious.