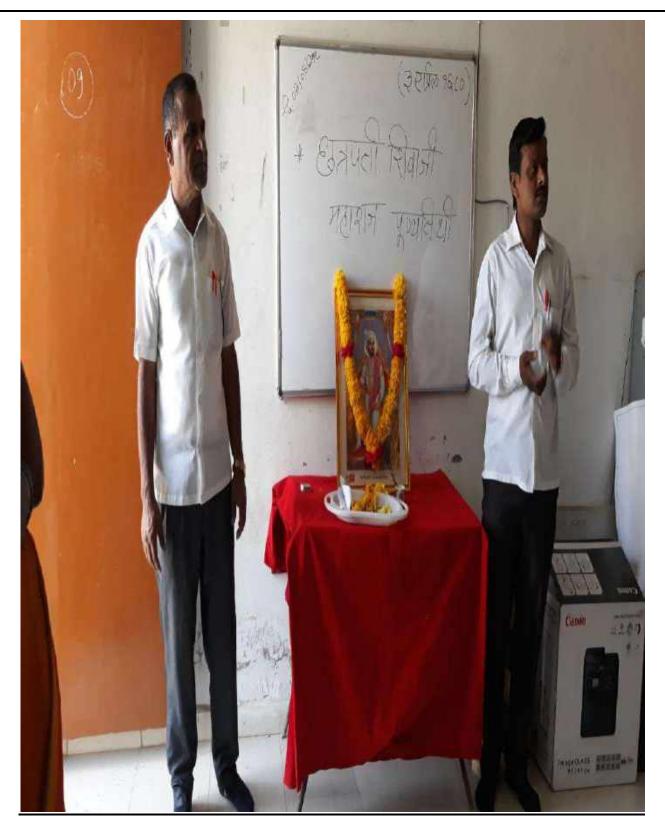

# Shivaji Maharaj Punyatithi 2018-19 Date 3/4/2019

Shri Sairaj Shikshan Pratisthan's VISHWALATA ARTS, COMMERCE & SCIENCE COLLEGE BHATGAON,

Tal -Yeola, Dist – Nashik -423401
Affiliated to Savitribai Phule Pune University
Reg. No. ID No. PU/NS/CS/139/2009
College Code – 892
ISO 9001-2015 Certified
College Website – vishwalata.co.in
E. Mail – vishwalata.yeola@gmail.com

**Programme Guest: Prof.Thakare Sandip** 

Reg. No. ID No. PU/NS/CS/139/2009