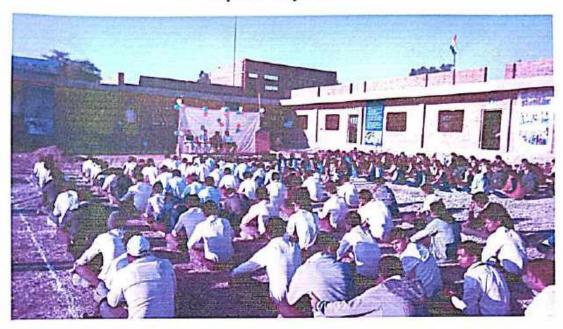

### Mahatma Gandhi Jayanti 2017-18

Vishwalata Arts, Commerce and Science College Bhatgaon run by Shri Sairaj Shikshan Pratishthan celebrates the 148th birth anniversary of Mahatma Gandhi with great enthusiasm. The program was moderated by Prof. Nikam J.R. The college trustee Shri. Bhushan Bhau Laghave and principal Kadam D.K. was also present for the event. The lighting of lamps and the image of Mahatma Gandhi were worshiped by Shri. Bhushan Bhau Laghave.

At the time of program college principal Kadam D.K. sir Expressing his sentiments, he said that Mahatma Gandhi did many great things for the country, such as eradication of poverty, equal rights for women, elimination of all religions, untouchability, self-government and many other movements for the country. Also, the work of Mahatma Gandhi is less than worth mentioning, said the principal of the college on the occasion of his 148th birth anniversary.

For this programme honorable member of various committee, all teaching & Non teaching staff, students were present in large numbers. At the end of this program Prof. Jagdale M.K. gives the vote of thanks.