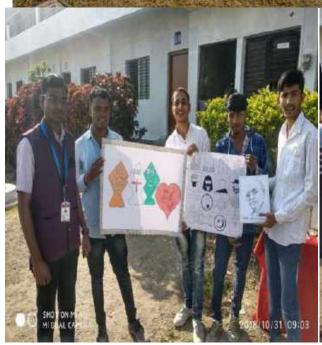

The Secretary of the institute, Shri. Prashant dada Bhandare, Introducing Sardar Vallabhbhai Patel, became the first Home Minister and Deputy Prime Minister of the country after independence and worked hard to help the refugees from Pakistan and then living in Punjab and Delhi. He also worked for peace in the aftermath of the post-partition violence. Patel's biggest task was to merge 565 semi-autonomous states in India with the Sardars. He expressed the view that the Sardars merged the Sansthan with India through diplomacy and military force in due course of time and hence they are known as the Iron Man of India.

Speaking in his presidential address, the principal asserted that if the youth come together without any special occasion and do any work honestly with a positive outlook, it will not be successful.

On the occasion of National Unity Day, essay competition and poster competition was organized in the college in which 15 students participated in the essay competition and 07 students participated in the poster competition. The event featured a poster competition. And all attendees took the 'National Unity Day Oath'. The program was hosted by Anandi Pusadkar did it and NSS Assistant Officer Prof. Kakade R.M.