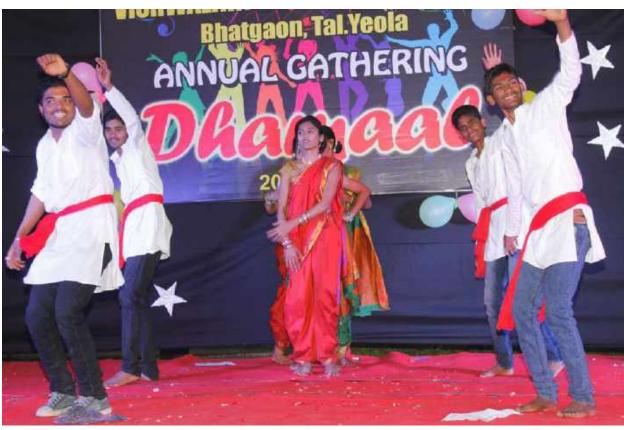

## Annual Gathering 2016-17

Vishwalata Arts Commerce 3 Squarce College Bhatgaon THI Youla Dist Nashik

#### Gathering Annual 2016-17

In the excitement of the annual gathering "Dhamal 2017" at Vishwalata College, This year's Annual Gathering was held with great enthusiasm at Vishwalata Group of Education run by Shri Sairaj Shikshan Pratishthan.

The program started with a break from the traditional tradition. Aisaheb Jijau, who lit the flame of Swarajya in Shivaraya's mind, and the worship and lighting of lamps of Swami Vivekananda on the occasion of vice-principal Kadam D.K. The steps were taken by the chief guests.

At the beginning of the symposium, various activities were held in the college throughout the year. (Various competitions, sports festivals, various days) The students who performed remarkably in it were honored with various awards and certificates.

After that, when the curiosity of the audience reached Shige, a simple, grand ceremony of 'Yachi Dehi, Yachi Dola' of the student's various artistic performances started. The participating students presented more than one such masterpiece. The dances on the remix song, which captivated today's youth, were especially captivating.

Shila Pagote, an intern of "Rest for a Moment", is the trustee of the Fishponds Reading Foundation and Mr. Bhushan Laghave and Monali Kardile, a professor of electronics, went on a rampage, T.Y. And S.Y.B.C.S From a play presented by S as to why various government schemes in it lead to his blown fuss, farmer suicides. And at the same time class 11th. The plight of the families of the suicidal farmers, as realized by the science students, clearly underscared their social consciousness, sense of duty and social sensitivity. Along with this, he handled a wide range of topics such as abortion, save the lake, teach the lake, the concept of today's youth and their love, the college world of young people, the behavior of modern students and professors.

At the end of the program, the trustee of the organization, Shri. Bhushan bhau Laghave heartily congratulated all the participating students and wished them all the best for the future. He thanked the dignituries present and the audience. Students Pravin Thakare and Atul Shinde conducted all these programs in a mischievous and skillful manner. For the success of this get-together, Attempts by, Mrs. Nikam R.R. head of the cultural department.