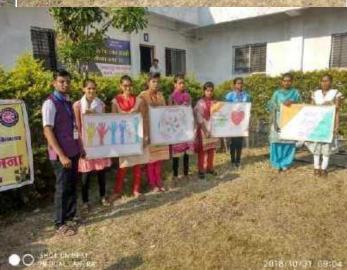

The Secretary of the institute, Shri. Prashant dada Bhandare, Introducing Sardar Vallabhbhai Patel, became the first Home Minister and Deputy Prime Minister of the country after independence and worked hard to help the refugees from Pakistan and then living in Punjab and Delhi. He also worked for peace in the aftermath of the post-partition violence. Patel's biggest task was to merge 565 semi-autonomous states in India with the Sardars. He expressed the view that the Sardars merged the Sansthan with India through diplomacy and military force in due course of time and hence they are known as the Iron Man of India.

Speaking in his presidential address, the principal asserted that if the youth come together without any special occasion and do any work honestly with a positive outlook, it will not be successful.

On the occasion of National Unity Day, essay competition and poster competition was organized in the college in which 15 students participated in the essay competition and 07 students participated in the poster competition. The event featured a poster competition. And all attendees took the 'National Unity Day Oath'. The program was hosted by Anandi Pusadkar did it and NSS Assistant Officer Prof. Kakade R.M.