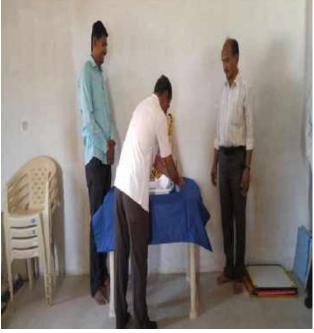

#### Mahatma Gandhi Jayanti 2015-16

Vishwalata Arts, Commerce and Science College Bhargaon run by Shri Sairaj Shikshan Pratishthan celebrates the 146th birth anniversary of Mahatma Gandhi with great enthusiasm. The program was moderated by Prof. Bale A.P. The college principal Kadam D.K. was also present for the event. The lighting of hamps and the image of Mahatma Gandhi were worshiped by principal Kadam Sir.

At the time of program college principal Kadam D.K. sir Expressing his sentiments, he said that Mahatma Gandhi did many great things for the country, such as eradication of poverty, equal rights for women, elimination of all religions, untouchability, self-government and many other movements for the country. Also, the work of Mahatma Gandhi is less than worth mentioning, said the principal of the college on the occasion of his 146th birth anniversary.