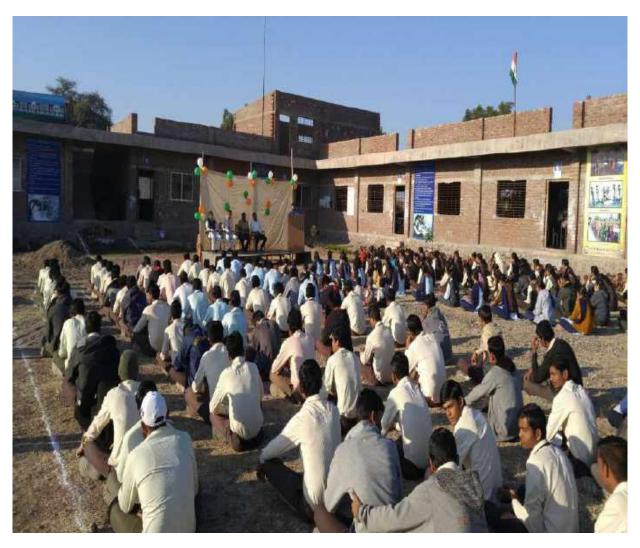

#### Mahatma Gandhi Jayanti 2015-16

Vishwalata Arts, Commerce and Science College Bhargaon run by Shri Sairaj Shikshan Pratishthan celebrates the 146th birth anniversary of Mahatma Gandhi with great enthusiasm. The program was moderated by Prof. Bale A.P. The college principal Kadam D.K. was also present for the event. The lighting of hamps and the image of Mahatma Gandhi were worshiped by principal Kadam Sir.

At the time of program college principal Kadam D.K. sir Expressing his sentiments, he said that Mahatma Gandhi did many great things for the country, such as eradication of poverty, equal rights for women, elimination of all religions, untouchability, self-government and many other movements for the country. Also, the work of Mahatma Gandhi is less than worth mentioning, said the principal of the college on the occasion of his 146th birth anniversary.

For this programme honorable member of various committee, all teaching & Non teaching staff, students were present in large numbers.

Bnatgaon Solling Neola(Nash

Vishwalata Arts Commerce & Science College Bhatgaor Tal. Yeola Dist-Nashik