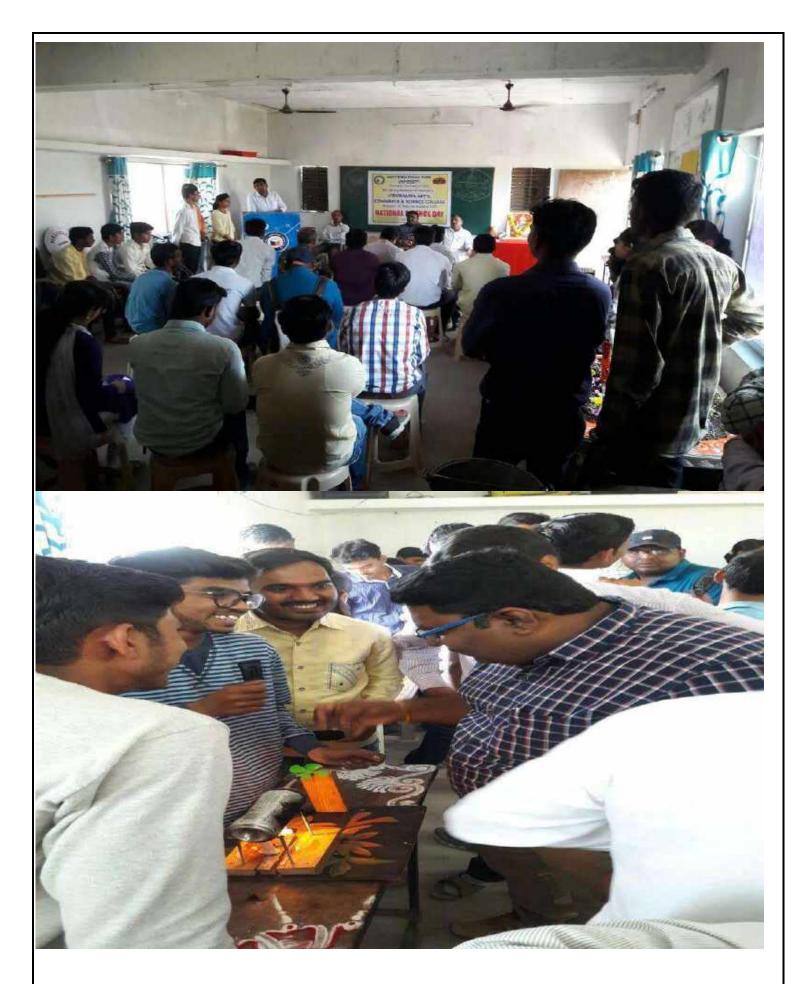

### **Science Day 2018-19**

### Science Exibition Arrange on the occation of National Science Day.

#### Sci ace Exibition

A science exibition is being Organised by our college on 28 Feb. 2019 in the college Holl no.1 from 10 am to 1 pm in order to commemorate the death anniversary of Ramanujam. The B.sci. student are requested to prepare models Interested student should give their names to the class teacher.