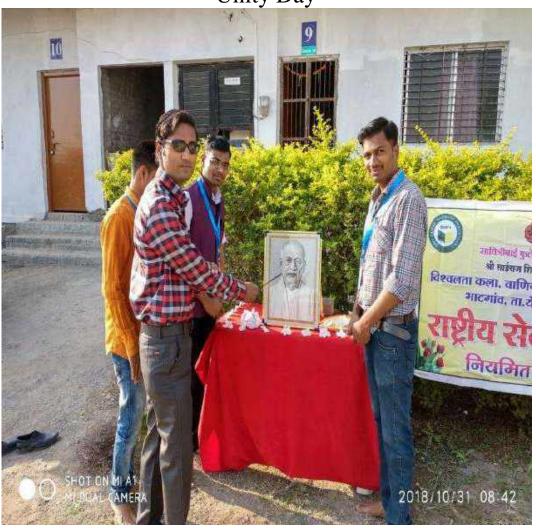

#### National Unity Day 2017

Savitribai Phule Pune University and Shri Sairaj Shikshan Pratishthan's Vishwalata College of Arts, Commerce and Science Bhatgaon jointly celebrated "National Unity Day" on the occasion of the 142nd birth anniversary of Shri Sardar Vallabhbhai Patel, the sculptor of Ikatma Bharat and Iron Man under the National Service Scheme.

Mr. Prashant dada Bhandare, Secretary of the Society, Mr. Bhushan Laghave, Trustee, Prof. Kadam D.K., Principal of the College presided over the function. A large number of professors and NSS volunteers were present.

First of all, the image of Shri Sardar Vallabhbhai Patel was worshiped by the chief guest and the President. In the introductory part of the program, Prof. Bale A.P., NSS Program Officer, while expressing his views, said that Sardar Vallabhbhai Patel's contribution to India as a person, his participation in the country's freedom struggle and India's political unification after independence is invaluable. Unity is the strength of the country, unity is the golden moment! Expressed such a mindset. Speaking on the occasion, Ubale Akash, Shingade Satish and Gaikwad Pragati students of the college expressed their views on the need to combine today's youth and national unity and said that the remarkable work of Sardar Vallabhbhai Patel in Indian unity, security and defense continues to inspire you.