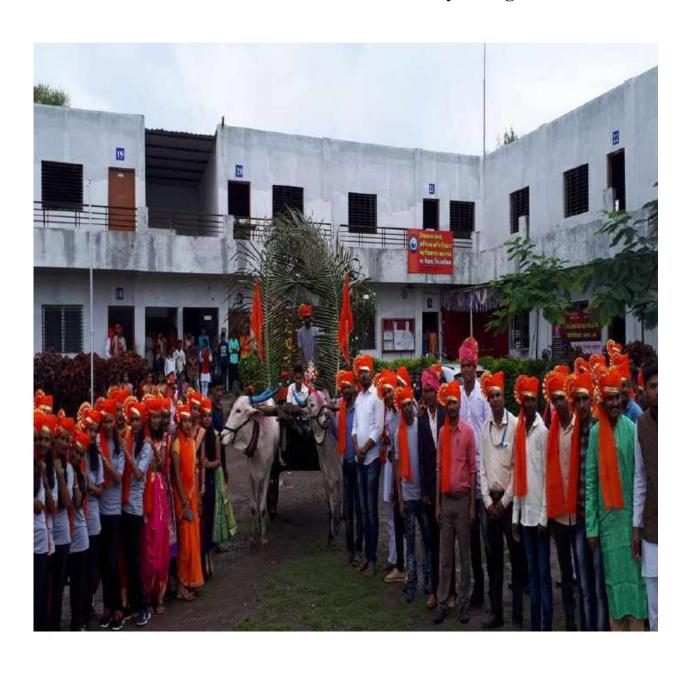

#### Ganesh Utsav 2018-19

Vishwalata Group of Education celebrates Shri Ganesh Utsav in a very different way like every year. We have to give something to the society by raising awareness on various topics like environment supplement, Ganesh Utsav of water conservation, awareness of youth safety, Ganesh Utsav of financial literacy. The main objective is to inculcate this social feeling. This year's Ganesh Utsav also had a unique and equally serious theme from the concept of Trustee Bhushan Laghave, which is "Ganeshotsav against global warming".

During the festival, college students and villagers of Bhatgaon village will be given lectures by various expert dignitaries, students will be given a platform to claim their rights. Shri's arrival was traditionally made on Thursday, September 13, 2018.

The students of the college, professors and non-professors in traditional attire marched in the village to the tune of the traditional Sambhal instrument without any noise pollution in the bullock cart. In it, Ganpati Bappa Morya announced this early next year, The idol was immersed in an artificial pool made in the college premises and Sashru Nayan bade farewell to his beloved father.