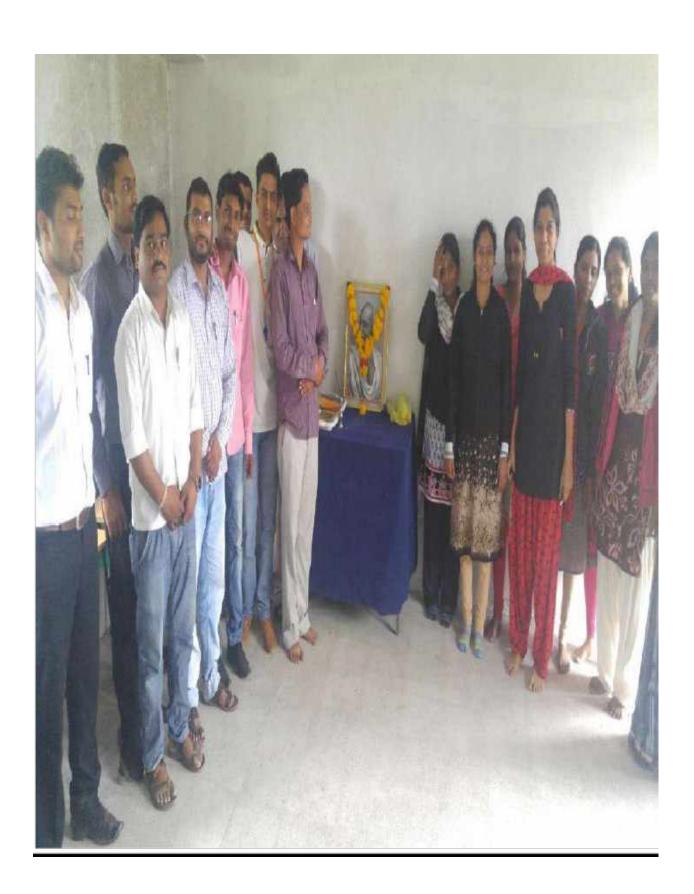

## Gandhi Jayanti 2015-16

Vish and Ars Commerce
3 Science College Shatgaor
3 Science College Shatgaor

#### Mahatma Gandhi Jayanti 2015-16

Vishwalata Arts, Commerce and Science College Bhargaon run by Shri Sairaj Shikshan Pratishthan celebrates the 146th birth anniversary of Mahatma Gandhi with great enthusiasm. The program was moderated by Prof. Bale A.P. The college principal Kadam D.K. was also present for the event. The lighting of hamps and the image of Mahatma Gandhi were worshiped by principal Kadam Sir.

At the time of program college principal Kadam D.K. sir Expressing his sentiments, he said that Mahatma Gandhi did many great things for the country, such as eradication of poverty, equal rights for women, elimination of all religions, untouchability, self-government and many other movements for the country. Also, the work of Mahatma Gandhi is less than worth mentioning, said the principal of the college on the occasion of his 146th birth anniversary.

For this programme honorable member of various committee, all teaching & Non teaching staff, students were present in large numbers.

Bnatgaon Solling Neola(Nash

Vishwalata Arts Commerce & Science College Bhatgaor Tal. Yeola Dist-Nashik