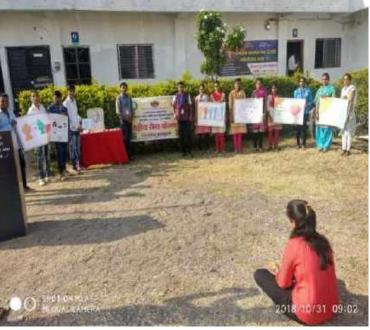

The Secretary of the institute, Shri. Prashant dada Bhandare, Introducing Sardar Vallabhbhai Patel, became the first Home Minister and Deputy Prime Minister of the country after independence and worked hard to help the refugees from Pakistan and then living in Punjab and Delhi. He also worked for peace in the aftermath of the post-partition violence. Patel's biggest task was to merge 565 semi-autonomous states in India with the Sardars. He expressed the view that the Sardars merged the Sansthan with India through diplomacy and military force in due course of time and hence they are known as the Iron Man of India.

Speaking in his presidential address, the principal asserted that if the youth come together without any special occasion and do any work honestly with a positive outlook, it will not be successful.

On the occasion of National Unity Day, essay competition and poster competition was organized in the college in which 15 students participated in the essay competition and 07 students participated in the poster competition. The event featured a poster competition. And all attendees took the 'National Unity Day Oath'. The program was hosted by Anandi Pusadkar did it and NSS Assistant Officer Prof. Kakade R.M.