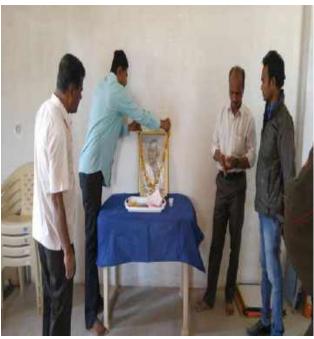

### Mahatma Gandhi Jayanti 2017-18

Vishwalata Arts, Commerce and Science College Bhatgaon run by Shri Sairaj Shikshan Pratishthan celebrates the 148th birth anniversary of Mahatma Gandhi with great enthusiasm. The program was moderated by Prof. Nikam J.R. The college trustee Shri. Bhushan Bhau Laghave and principal Kadam D.K. was also present for the event. The lighting of lamps and the image of Mahatma Gandhi were worshiped by Shri. Bhushan Bhau Laghave.

At the time of program college principal Kadam D.K. sir Expressing his sentiments, he said that Mahatma Gandhi did many great things for the country, such as eradication of poverty, equal rights for women, elimination of all religions, untouchability, self-government and many other movements for the country. Also, the work of Mahatma Gandhi is less than worth mentioning, said the principal of the college on the occasion of his 148th birth anniversary.

For this programme honorable member of various committee, all teaching & Non teaching staff, students were present in large numbers. At the end of this program Prof. Jagdale M.K. gives the vote of thanks.