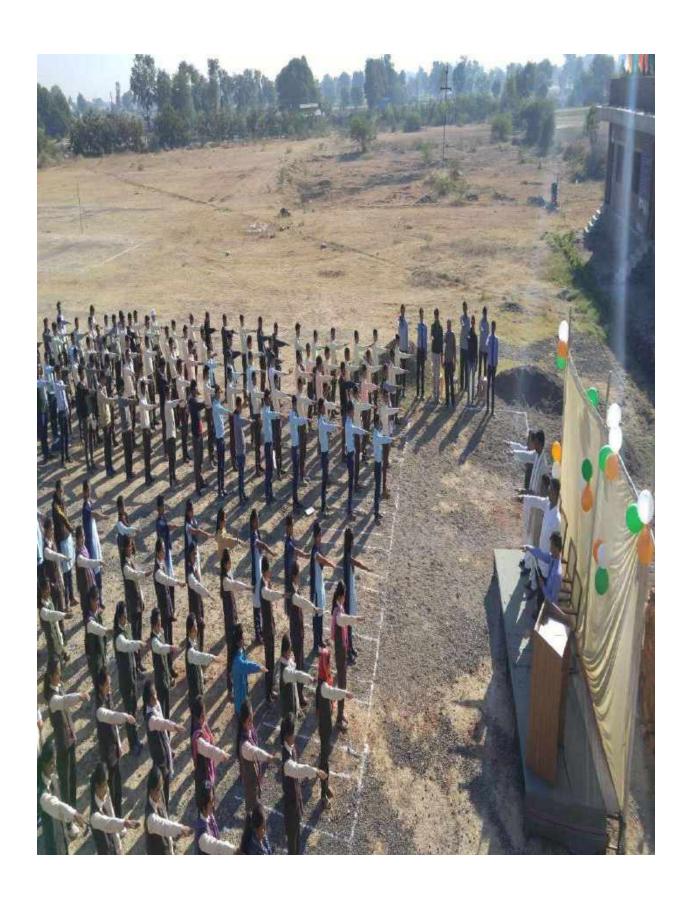

### Republic Day 2015-16

Republic Day was celebrated with great enthusiasm at Vishwalata Arts, Commerce and Science College run by Shri Sairaj Shikshan Pratishtham, Shri, Navnath Jarad Chief Guest, Secretary of the organization Shri, Prashant dada Bian Sare, Trustee of the organization Shri, Bhushan Bhau Laghave, were welcomed by students of Vishwalata college. After this, the flag was hoisted by Shri, Navnath Jarad. The meritorious students of Vishwalata College were honored, including students of study, sports, arts, all-round performances throughout the year, and the students of the sports festival were honored with medals and certificates.

On the occasion, Shri. Prashant dada Bhandare said that the success achieved by the students in this rural area through practical education is truly astonishing. These teachers should embrace. He also wished a happy Republic Day.

Special efforts were made by all the teachers of cultural committee. Prof. Amol Jadhav moderated the program.

Bhatgaon & Park Peola (Nashing A

Vishwalata Arts Commerce 3 Science College Bhatgaor Tal. Yeola Dist-Nashik