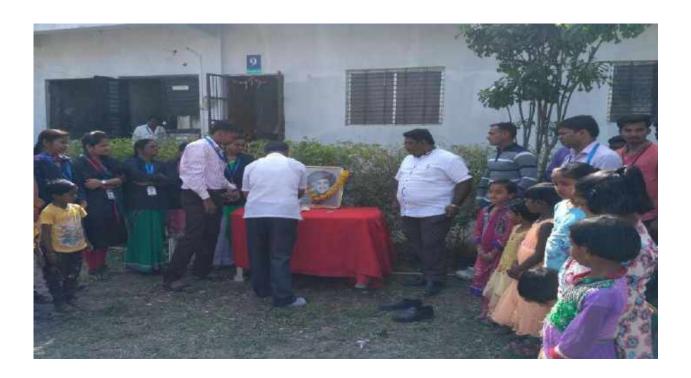

#### Mahatma Jyotiba Phule Jayanti 2019

Vishwalata Arts, Commerce and Science College Bhatgaon, Tal- Yeola, Dist Nashik. Celebrated birth anniversary of great social reformer Mahatma Jyotiba Phule on 10th April 2019.

The programme began with the lighting of the lamp and garlanding the portrait of Mahatma Jyotiba Phule. Principal D.K. Kadam, Secretory Prashant dada bhandare, addressing on Mahatma Phule he said that Mahatma Phule was Indian social actress, thinker, anti-cast reformer and writer from Maharashtra. Jyotiba taught reading and writing of his wife Savitribai and then couple started the first school for girls in Pune in Maharashtra in 1849 and played an important role in human education in Maharashtra. Therefore in the remembrance Mahatma Phule celebrate his birth anniversary at college. At the time of celebration Prof A.P. Bale. Prof S.M. Bhilore, all students, teaching and non-teaching staff are present.