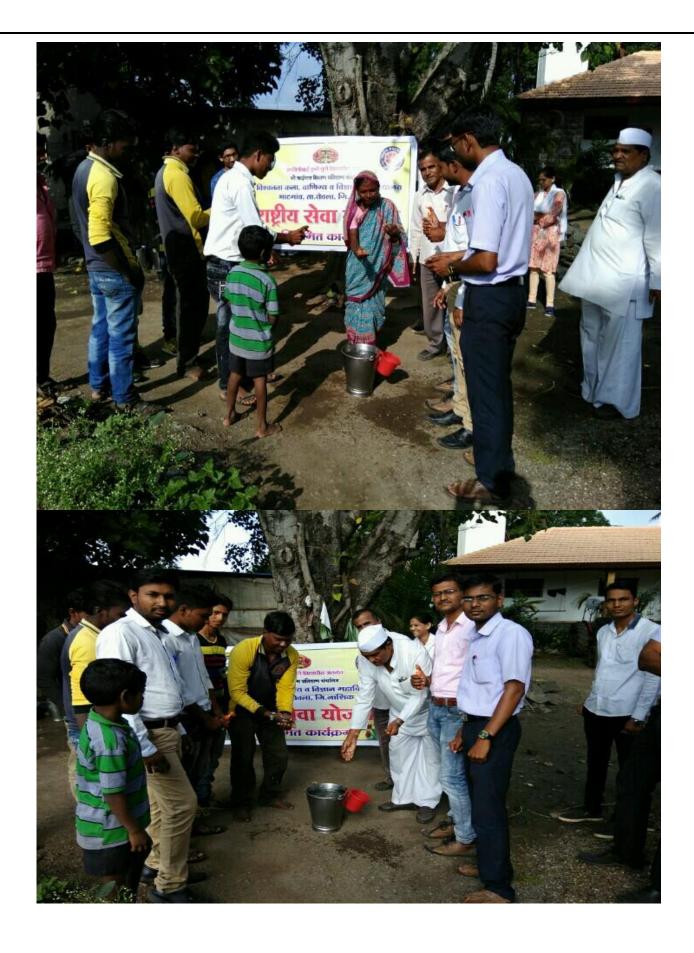

## २४ सप्टेंबर राष्ट्रीय सेवा योजना दिन' जागृकता अभियान

जागृकता अभियानांतर्गत विश्वलता महाविद्यालयात विविध उपक्रमांचे आयोजन करण्यात आले. दिनांक २३ सप्टेंबर २०१७ ला हॅण्डवॉश रॅली, हॅण्डवॉश वापराचे प्रात्यक्षिक भाटगांव, तालुका येवला, जिल्हा नाशिक मधील रहिवासी यांना करून दाखवण्यात आले. हॅण्डवॉश वापराचे होणारे विविध फायदे या बद्दल स्वयंसेवकानी ग्रामस्थांशी संवाद साधला व प्रश्न उत्तराच्या साहाय्याने रहिवाशांमध्ये जागरूकता निर्माण करण्यात आली.

यानिमित्ताने महाविद्यालयातील स्वयंसेवकांनी हॅंडवॉश जनजागृती रॅली भाटगाव या ठिकाणी काढण्यात आली. यात ८० विद्यार्थी-विद्यार्थिनी स्वयंसेवकांनी तसेच प्राध्यापक -प्राध्यापिकांनी उस्फुर्त सहभाग नोंदवला . स्वच्छता हि सेवा हि मोहीम भारत सरकार मार्फत १५सप्टें . ते २ऑक्टो या कालावधीत राबविली जात असल्याने स्वच्छतेबहल संदेश देणारे पोश्टर घेऊन स्वयंसेवकांनी जनजागृतीपर कार्यक्रम आयोजित केला. या दरम्यान गावकऱ्यांमध्ये जाऊन हॅन्डवॉश कसा वापरावा, त्यापासून होणारे फायदे, हॅन्डवॉश वापरण्याबावतचे प्रात्यक्षिक देखील सादर करण्यात आले. परिसर स्वच्छ राहण्यासाठी प्रत्येकाने व्यक्तिगत स्वच्छता, परिसर स्वच्छता,घराजवळील सांडपाण्याची विल्हेवाटीच्या ठिकाणी झाडे लावण्याची विनंतीवजा सूचना गावकऱ्यांना करण्यात आली. कारण यामुळे आपल्याबरोबर आपल्या कुटुंबियांचे देखील आरोग्य समृद्ध व निरोगी राहणार आहे आणि विविध साथीचे व संसर्गजन्य आजार या पासुन देखील संरक्षण होणार आहे.