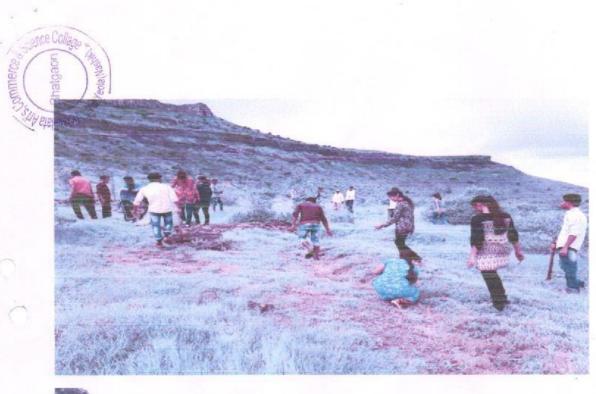

### Report Of Tree Plantation

Ankai 3rd September 2017 Sunday.

Planting of two thousand seeds in the vicinity of Goraksanath fort is an innovative initiative of "Social Heartbeat Organization" ...

Considering rising global temperatures, pollution, cement forests and environmental degradation from human beings, a group of 25 people undertook a unique initiative. Also, the tree has various uses and benefits

Against this backdrop, the initiative of Clean Yeola-Green Yeola under the innovative concept of Mr. Bhushan Laghve and planting of 2,000 seedlings and conservation of existing seedlings was organized through a socially conscious organization called 'Social Heartbeat'. For this, a very thoughtful place was chosen at a distance of 12 km from Yeola.

Gorakshanath fort near Ankai. Ankai and its surroundings have natural and religious significance. Two thousand seeds were planted with the active participation of young men and women without any publicity sauce or any payment. In the saint tradition, the tree is also praised in which "Vrikshavalli Amha Soyare Vanchare" Abhanga like this is special because in Indian culture, seed