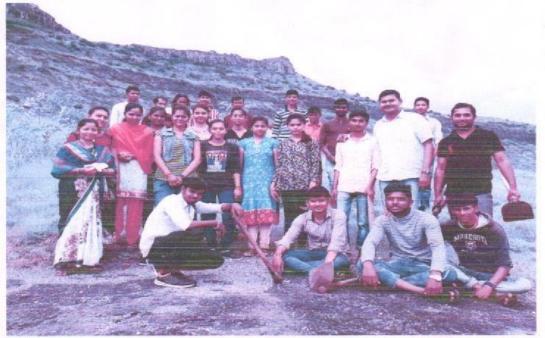

### Report Of Tree Plantation

Ankai 3rd September 2017 Sunday.

Planting of two thousand seeds in the vicinity of Goraksanath fort is an innovative initiative of "Social Heartbeat Organization" ...

Considering rising global temperatures, pollution, cement forests and environmental degradation from human beings, a group of 25 people undertook a unique initiative. Also, the tree has various uses and benefits

Against this backdrop, the initiative of Clean Yeola-Green Yeola under the innovative concept of Mr. Bhushan Laghve and planting of 2,000 seedlings and conservation of existing seedlings was organized through a socially conscious organization called 'Social Heartbeat'. For this, a very thoughtful place was chosen at a distance of 12 km from Yeola.

Gorakshanath fort near Ankai. Ankai and its surroundings have natural and religious significance. Two thousand seeds were planted with the active participation of young men and women without any publicity sauce or any payment. In the saint tradition, the tree is also praised in which "Vrikshavalli Amha Soyare Vanchare" Abhanga like this is special because in Indian culture, seed