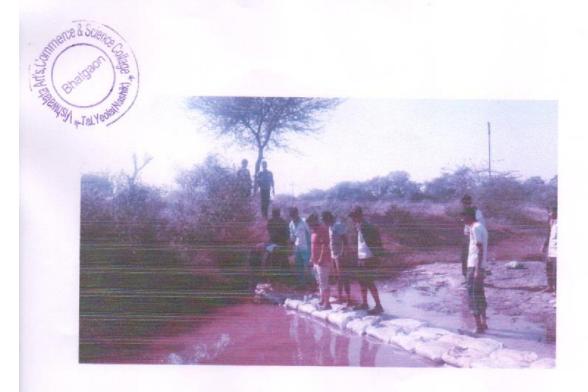

### Notice

All NSS Volunters & **Teaching Staff** members are hereby informed that the notice regarding by conducting "VANRAI BANDHARA BANDHANI" held on 10-12-2016at 10:30 am at Dhulgaon.

All NSS Volunters & Teaching Staff should present On time
At Dhulgaon.