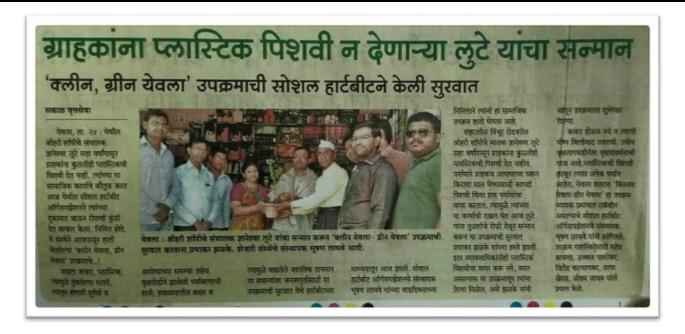

Shree Sairaj Shikshan Pratishthan's VIshwalata Art's, Commerce & Science Collage Bhatgaon Tal –Yeola, Director Bhushan Laghave aim to the 'Green yeola-Clean yeola' to stop the Pollution of Environment, plastic free campus. collage provide the paper bags of all students to the admission periods and also the academic year. The paper bags are environment plastic pollution free.

Free your school from plastic waste with "Plastic Free Campuses". collage can generate enormous amounts of plastic waste. Which is toxic to people and the environment, and never goes away.

Paper bags are natural compostable characteristics, paper bags degrade in a short period time within two to five month. Thanks to switching to natural water based colors and starch base adhesives, paper bags do not harm to environment.

What is the advantages of using paper bags

- 1.paper bags are 100% biodegradable, reusable, and recyclable.
- 2. Many paper bags can withstand more pressure or weight than plastic bags.
- 3. paper bags present less of suffocation risk to young children or animals.
- 4.It has save the energy.
- 5. Protect the environment and safety.
- 6.Ist is also durable and fashionable.