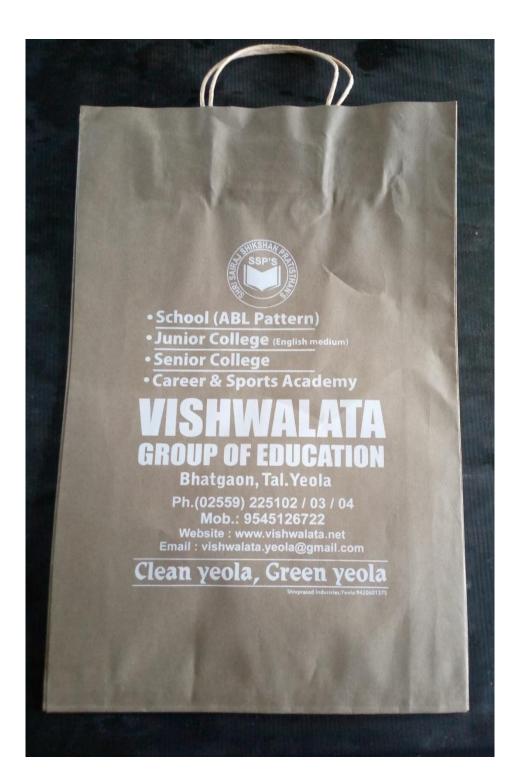

Shree Sairaj Shikshan Pratishthan's VIshwalata Art's, Commerce & Science Collage Bhatgaon Tal –Yeola, Director Bhushan Laghave aim to the 'Green yeola-Clean yeola' to stop the Pollution of Environment, plastic free campus. collage provide the paper bags of all students to the admission periods and also the academic year. The paper bags are environment plastic pollution free.

Free your school from plastic waste with "Plastic Free Campuses". collage can generate enormous amounts of plastic waste. Which is toxic to people and the environment, and never goes away.

Paper bags are natural compostable characteristics, paper bags degrade in a short period time within two to five month. Thanks to switching to natural water based colors and starch base adhesives, paper bags do not harm to environment.

What is the advantages of using paper bags

- 1.paper bags are 100% biodegradable, reusable, and recyclable.
- 2. Many paper bags can withstand more pressure or weight than plastic bags.
- 3. paper bags present less of suffocation risk to young children or animals.
- 4.It has save the energy.
- 5. Protect the environment and safety.
- 6.Ist is also durable and fashionable.