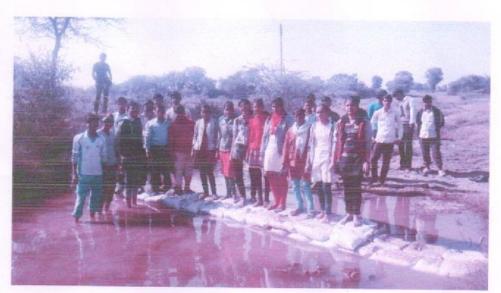

### Notice

All NSS Volunters & **Teaching Staff** members are hereby informed that the notice regarding by conducting "VANRAI BANDHARA BANDHANI" held on 10-12-2016at 10:30 am at Dhulgaon.

All NSS Volunters & Teaching Staff should present On time
At Dhulgaon.