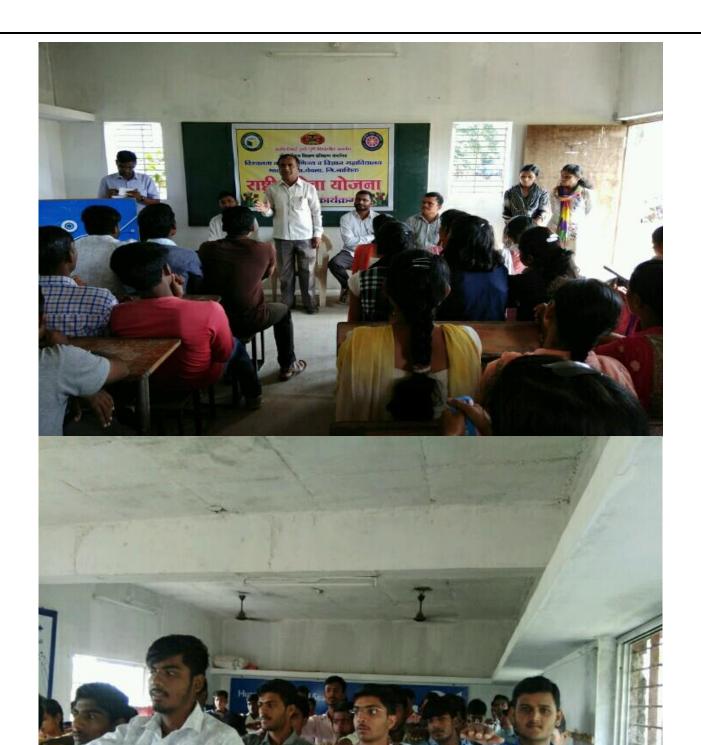

## २४ सप्टेंबर राष्ट्रीय सेवा योजना दिन' अहवाल

विद्यार्ध्यांमध्ये स्वावलंबन, शिस्तप्रियता निर्माण करण्यासाठी 'राष्ट्रीय सेवा योजना' खूप महत्त्वाची भूमिका पार पाइते. २४ सप्टेंबर१९६९ साली राष्ट्रीय सेवा योजनेची स्थापना झाली . सावित्रीबाई फुले पुणे विद्यापीठ अंतर्गत श्री साईराज शिक्षण प्रतिष्ठान संचालित विश्वलता कला, वाणिज्य आणि विज्ञान महाविद्यालयात राष्ट्रीय सेवा योजना दिन मोठ्या उत्साहात साजरा करण्यात आला .

यानिमित्ताने महाविद्यालयातील स्वयंसेवकांनी हॅंडवॉश जनजागृती रॅली भाटगाव या ठिकाणी काढण्यात आली. यात ८० विद्यार्थी-विद्यार्थिनी स्वयंसेवकांनी तसेच प्राध्यापक -प्राध्यापिकांनी उस्फुर्त सहभाग नोंदवला . स्वच्छता हि सेवा हि मोहीम भारत सरकार मार्फत १५सप्टें . ते २ऑक्टो या कालावधीत राबविली जात असल्याने स्वच्छतेबहल संदेश देणारे पोश्टर घेऊन स्वयंसेवकांनी जनजागृतीपर कार्यक्रम आयोजित केला. या दरम्यान गावकऱ्यांमध्ये जाऊन हॅन्डवॉश कसा वापरावा, त्यापासून होणारे फायदे, हॅन्डवॉश वापरण्याबावतचे प्रात्यक्षिक देखील सादर करण्यात आले. परिसर स्वच्छ राहण्यासाठी प्रत्येकाने व्यक्तिगत स्वच्छता, परिसर स्वच्छता,घराजवळील सांडपाण्याची विल्हेवाटीच्या ठिकाणी झाडे लावण्याची विनंतीवजा सूचना गावकऱ्यांना करण्यात आली. कारण यामुळे आपल्याबरोबर आपल्या कुटुंबियांचे देखील आरोग्य समृद्ध व निरोगी राहणार आहे आणि विविध साथीचे व संसर्गजन्य आजार या पासुन देखील संरक्षण होणार आहे.