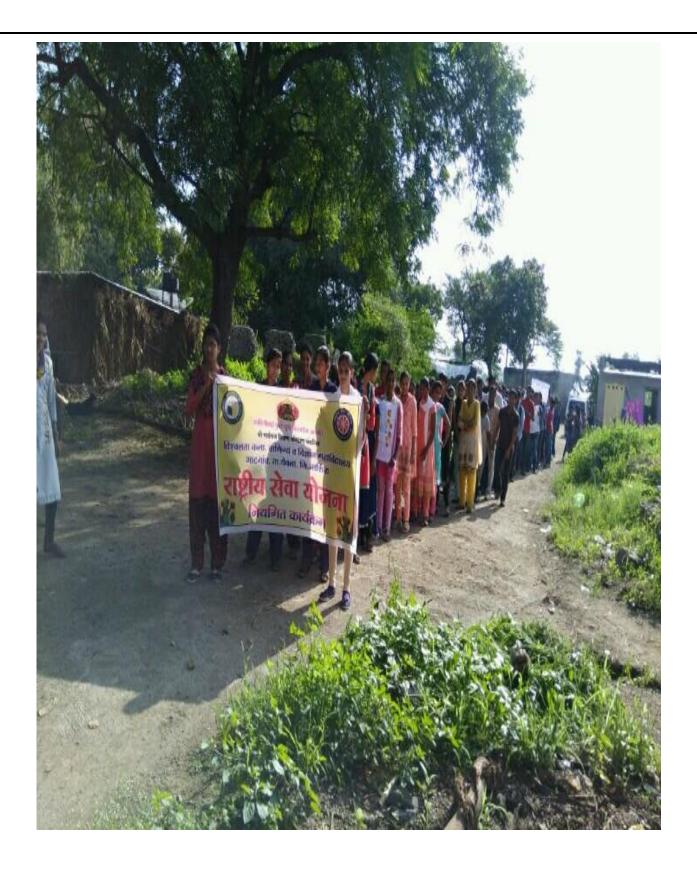

यानिमित्ताने महाविद्यालयातील स्वयंसेवकांनी हॅंडवॉश जनजागृती रॅली भाटगाव या ठिकाणी काढण्यात आली. यात ८० विद्यार्थी-विद्यार्थिनी स्वयंसेवकांनी तसेच प्राध्यापक -प्राध्यापिकांनी उस्फुर्त सहभाग नोंदवला . स्वच्छता हि सेवा हि मोहीम भारत सरकार मार्फत १५सप्टें . ते २ऑक्टो या कालावधीत राबविली जात असल्याने स्वच्छतेबहल संदेश देणारे पोश्टर घेऊन स्वयंसेवकांनी जनजागृतीपर कार्यक्रम आयोजित केला. या दरम्यान गावकऱ्यांमध्ये जाऊन हॅन्डवॉश कसा वापरावा, त्यापासून होणारे फायदे, हॅन्डवॉश वापरण्याबावतचे प्रात्यक्षिक देखील सादर करण्यात आले. परिसर स्वच्छ राहण्यासाठी प्रत्येकाने व्यक्तिगत स्वच्छता, परिसर स्वच्छता,घराजवळील सांडपाण्याची विल्हेवाटीच्या ठिकाणी झाडे लावण्याची विनंतीवजा सूचना गावकऱ्यांना करण्यात आली. कारण यामुळे आपल्याबरोबर आपल्या कुटुंबियांचे देखील आरोग्य समृद्ध व निरोगी राहणार आहे आणि विविध साथीचे व संसर्गजन्य आजार या पासुन देखील संरक्षण होणार आहे.

'स्वच्छता म्हणजे रोजचा सण, नाहीतर कायमचे आजारपण,' 'स्वच्छता करा रोज,घाणीचा प्रॉब्लेम क्लोज,' 'जेथे असेल सांडपाणी तेथे लावा मच्छरदाणी,' 'हाथ धुलेंगे साबुण से तो रोग मिंटेगे जीवन से,' अशा घोषणा हॅन्डवॉश रॅली मध्ये करण्यात आल्या. या उपक्रमाअंतर्गत आपले मत व्यक्त करताना कार्यक्रम अधिकारी प्रा. ए. पी. बळे यांनी 'स्वच्छ व सुंदर भारताचे स्वप्न' पूर्ण करण्याची जबाबदारी ही प्रत्येक नागरिकांची आहे. घरात, परिसरात, कार्यालयात कचरा कमी करण्यासाठी प्रयत्न करावयास हवे. ओला व सुका कचरा विभागुन त्याची योग्य ती विल्हेवाट लावली जाणे गरजेचे आहे. विविध आजार अस्वच्छतेमुळे पसरतात,आपण स्वच्छता ठेवल्यास त्याचे प्रमाण कमी करण्यास मदत करता येईल.