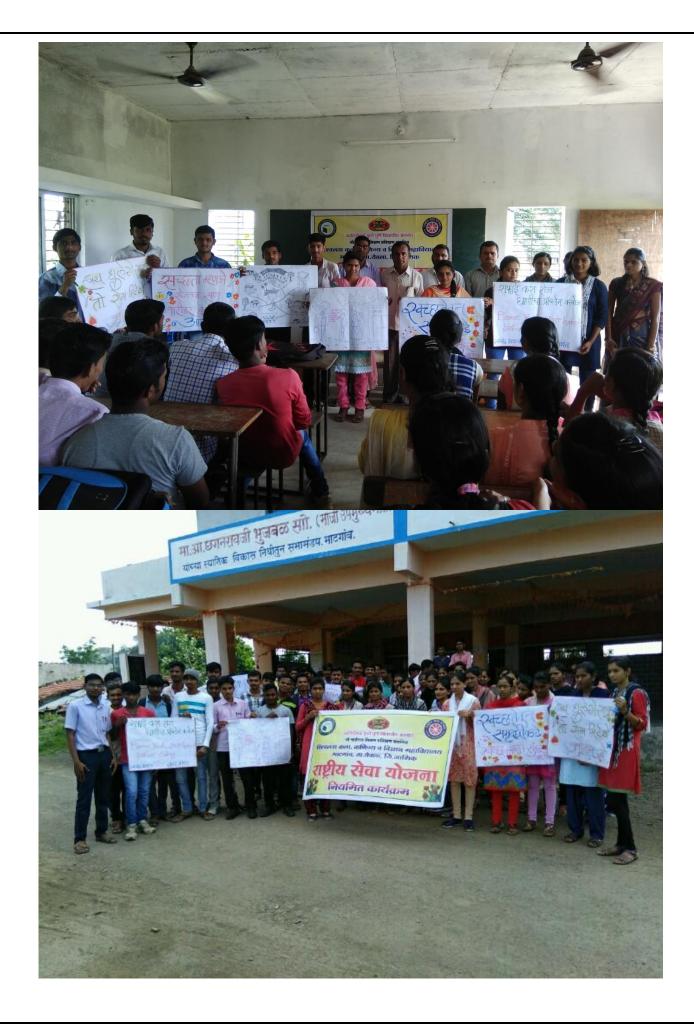

दिनांक २४ सप्टेंबर २०१७ रोजी 'स्वच्छता हीच सेवा' या विषयावर आधारित निबंध स्पर्धा आणि पोस्टर स्पर्धा घेण्यात आली. निबंध स्पर्धा यात २२ आणि पोस्टर स्पर्धा यात ११ विद्यार्थ्यांनी सहभाग घेतला होता. तसेच याच उपक्रमात स्वच्छतेची शपथ महाविद्यालयातील विद्यार्थ्यांना देण्यात आली, यात स्वयंसेवक आणि प्राध्यापक यांनी मोठ्या संख्येने सहभाग नोंदविला होता. 'मी अस्वच्छता करणार नाही आणि इतरांना पण करून देणार नाही' अशी शपथ घेतली.

उपस्थित सर्व स्वयंसेवकांनी, प्राद्यापकांनी स्वच्छतेची शपथ घेतली. पोस्टर स्पर्धेत १० तर निबंध स्पर्धेत २२ विद्यार्थ्यांनी सहभाग घेतला. हॅन्डवॉशचा नियमित वापर करण्याबाबतची सकारात्मक भुमिका स्वयंसेवकांनी घेतली.