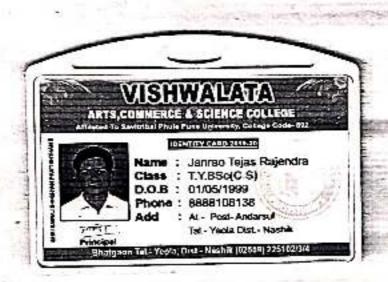

for

undergoing for Mahanushhy Flood Relief works to 28 find the candidate whose signature given above is not suffering from any contract. or chronic disease, which may cause any hindronce due to his/her participation in the atmentioned program.

> the Medical Officer Address with Contact No.

Date: 21 A 21C

#### B) VOLUNTEERSHIP CERTIFIC (TE

It is certified that the Mr. Myss My Sunyawanhi Gausau Sahebsac a bonafide student of the College/Institution and He IShe is a regular NSS/NGC/Student of the college.

The itinerary and travel plan is well known to him in advance & do not have any objection for the same.

Signature of NSS Program Officer

College Seal 7

विश्वलता क्षाला थालिएय व विज्ञान नहिवसा

Signature of the Periodpar

Science College, Bhatgaon Tal Yeola Dist Nashik

%(Wash)(A)





Vishwe ata Azis Commerce Science Callege Bhatgao

#### 1) COMMITMENT CERTIFICATES

(Jointly signed NSS Volunteer/Parents/ Programme Officer & certify by Principal)

#### A) UNDERTAKING BY THE PARTICIPATING STUDENT

I, undertake to state that I shall be attending Maharashira flood relief

In consideration of my being nominated at my request to undergo all types of activities and an participating in any other related activities in/outside NSS and traveling, I undertake state a that neither I nor my parents/guardian/executor/administrator will make any claim against parents officer of NSS/Principal/Program Officer/Program Coordinatur-University in the or injury to the property or person (including injury resulting in death), which may suffer write to inconsequence of my being in participa