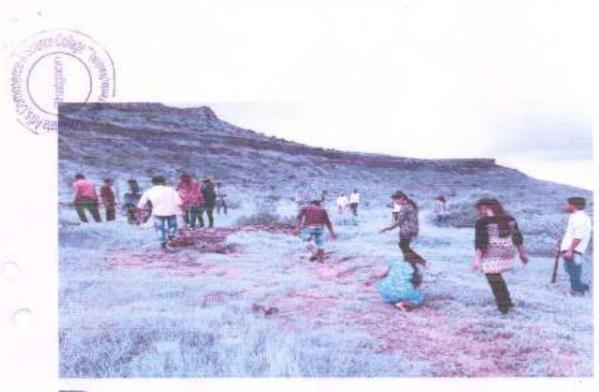

#### Report Of Tree Plantation

Ankai 3rd September 2017 Sunday.

"Pfanting of two thousand seeds in the vicinity of Goraksanath fort is an innovative initiative of "Social Heartbeat Organization" ...

Considering rising global temperatures, pollution, cement forests and environmental degradation from human beings, a group of 25 people undertook a unique initiative. Also, the tree has various uses and benefits

Against this backdrop, the initiative of Clean Yeola-Green Yeola under the innovative concept of Mr. Bhushan Laghve and planting of 2,000 seedlings and conservation of existing seedlings was organized through a socially conscious organization called 'Social Heartbeat'. For this, a very thoughtful place was chosen

Gorakshanath fort near Ankai. Ankai and its surroundings have natural and religious significance. Two thousand seeds were planted with the active participation of young men and women without any publicity sauce or any payment. In the saint tradition, the tree is also praised in which "Vrikshavalli Amha Soyare Vanchare" Abhanga like this is special because in Indian culture, seed