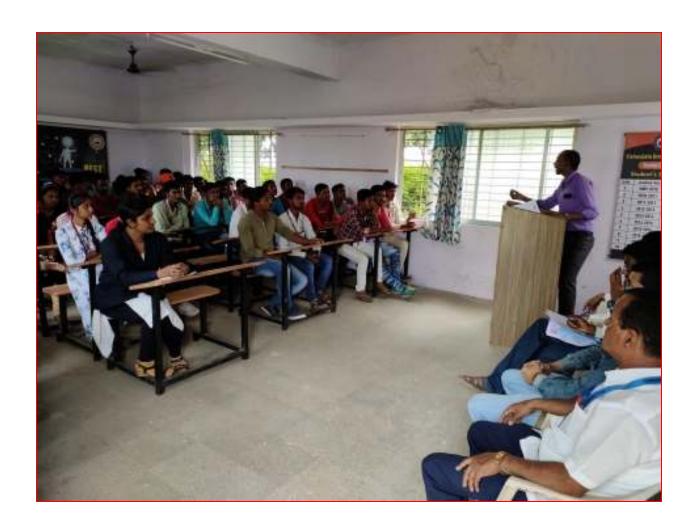

### **NSS Activity 2018-19.**

NSS Department & Student Development Dept.
Kotamgaon deviche(Khurd) Cleaning Campaign' –
Swachhata Abhiyan
Activity Report

(Date-12 August, 2018)
Participated Students: 50

Vishwalata Commerce And Science College Bhatgaon Yeola Tal- Yeola ,Dist-Nashik , NSS Department and Student Development Department was Jointly organized 'Kotamgaon Jagdamba Devi Temple Area Cleaning Campaign': under the guidelines of NSS and S D O Department of SPPU,Pune. This campaign was organized by the suggestions of the Central Governments 'Swachhata Abhiyan" Campain. This campaign was organized on Saturday , 12 August, 2018. The distance between this Area our college is 6 KM.On this occasion 50 NSS and Student Development Department Volunteers was Participated.

The volunteers were actively participated in this cleaning campaign. Total premises of Jagdamba Mata Temple and & grampanchayat area of kotamgan was clean during this activity. For this Programme NSS PO. Akshay Bale, Prof. Dhole S.B, Prof. Gaikwad B.A. Prof. Rani More and all 50 volunteers and ,students were presence. NSS Cordinator Prof: Akshay Bale did the co-ordination of that activity. Near about 50 volunteers /students and 4 teachers were presence in this activity.