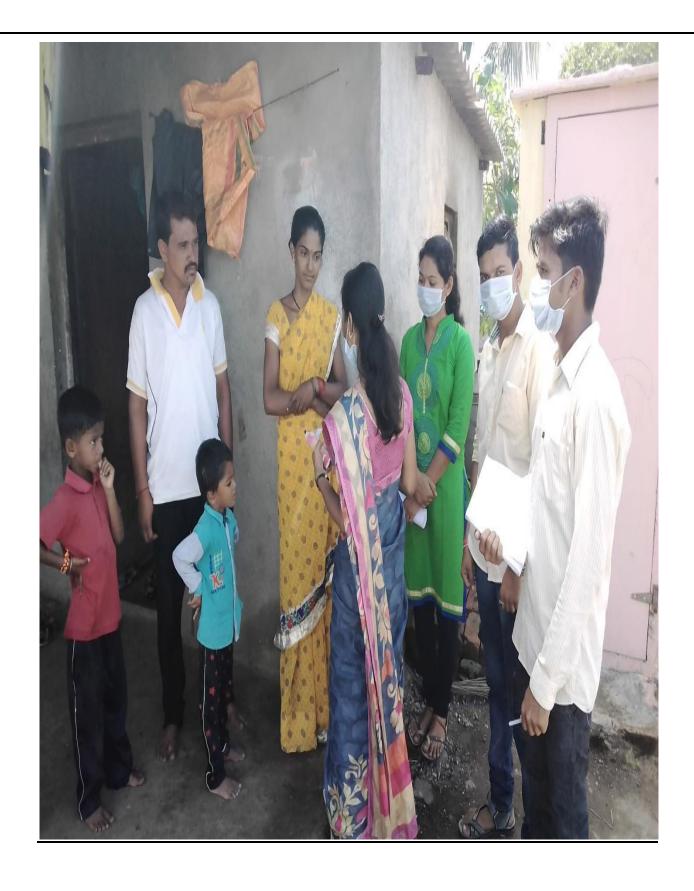

#### Swine Flu Awareness Campaign

In today's stressful life, the lifestyle of a person has changed drastically. And due to all these, the human immune system is getting weaker day by day. Due to various conditions like wool, wind, rain, contagious or epidemic diseases, the incidence of various diseases has been on the rise severity of these diseases varies from person to person. In the case of children and the elderly, the severity is higher. Today, mainly in Maharashtra and Nashik districts, the contagious disease 'swine flu' has spread to a large extent. Of this epidemic or young men and women of the Social Heartbeat Organization came together with the idea of Mr. Bhushan Laghve to create awareness among the people about the disease and made a small effort to get out of the debt of the society by running a campaign in Bhatgaon. Under this, he reached out to every family in the village and explained the complete information about 'Swine Flu'.

लोकांमध्ये जनजागृती करण्याच्या उद्देशाने भूषण लाघवें यांच्या संकल्पनेतून सोशल हार्टबीट ऑर्गनाझेशनच्या पंघरा युवक-युवर्तीनी भाटगावात प्रत्येक कुटुंबापर्यंत पोहचून 'स्वाइन फ्लू' विषयी संपूर्ण माहिती समजावून सांगितली.

याप्रसंगी भाटगांव येथील वसंत पवार व गावकरी उपस्थित होते. वसंत पबार यांनी यांवेळी बोलता सांगितले की, सोशल हार्टबीट राबवित असलेल्या नवनविन उपक्रम स्तृत्य असून या उपक्रमातुन समाजाचे नेहिमच प्रबोधन होत असते. त्यामुळे ऑर्गनायझेशन अभिनंदनास पात्र आहे, असे सांगितले. आगामी काळात सोशल हार्टबीटस ऑर्गनाझेशनच्या माध्यमातून में उपक्रम होतील त्यांना आम्ही सहकार्य करू, अशी ग्वाही देखील पवार व ग्रामस्थांनी दिली. ऑर्गनायझेशनचे संस्थापक अध्यक्ष भूषण लाधवे यांनी स्वाइन फलू या आजाराबाबत माहिती दिली. या अभियानात टीम लोहर महणून जयश्री कदम यांनी कामकाज बिंदतले तर वृषाली कंकराळे यांनी सहकार्य केले. योगेश जाधव , पूजा खड़के, गणेश आहेर, भारती लोहे, देवांग शिंद सहभागी झाले होते.