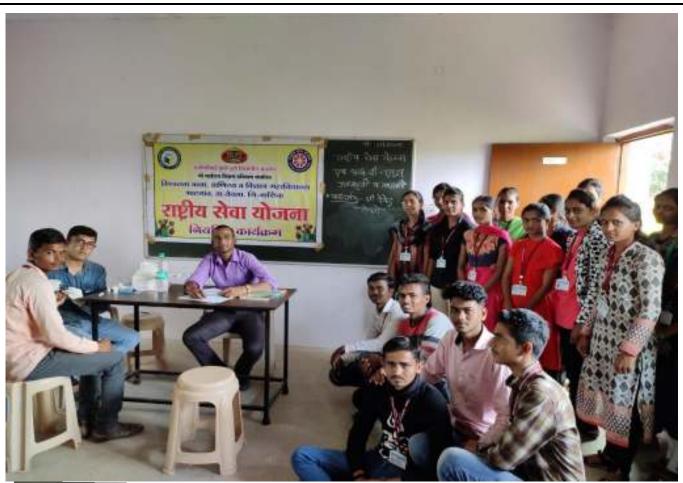

Thus the programme successfully conducted

थीं नाईसन शिक्षण प्रतिक्षण संचालित. विश्वणका कता, राणिका आणि दिवान महाविद्यालय, जाटनांब, ता. वैवला, कि. वातिक (सरीयों, महाविद्यालय कोड – NSS D-79) राष्ट्रीय सेवा योजना निवर्षित कार्यक्रम बहुबाल - रीक्षविक वर्ष २०१८-२०१९

ची साइँसन विषय प्रतिहान संचानित, विश्वनता कता, वानिक्य आणि विज्ञान महानिद्यालय, भारमाँच, ता. वेचना, जि. नाशिक आणि मानियोंबाई मुले गुणे विद्यापीठ गुणे बांच्या तंतुक विद्यागने पहाविद्यालयांन राष्ट्रीय क्षेता योजना विमागांवर्गत विविध उपक्रम सार्वाक्यात आले. दिवांच ०६ ऑनस्ट २०१८ सेजी महाविद्यालयींन गरिसराव वृद्यारीपण चरण्यात आले. दिनांच ०६ सप्टेंबर २०१८ रोजी साष्ट्रीय सेवा बांकनेने उद्यादन करण्यात आले . या कार्यक्रमाचे उद्यादन यद्यिकास अधिकारी श्री अहिरे साहेब बांच्या इस्ते करण्यात आले. प्रमुख पाइचे कृत्यून श्री प्रशांत भेजने अणि श्री भूषण भाळ तापचे होते वर महाविद्यालयाने उपधान्त्यत्र श्री करम हि. के. हे कार्यसस्वाती होते.