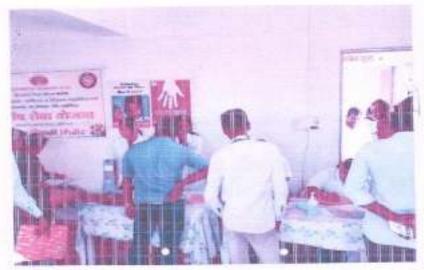

विशोक १२ ऑक्टोबर २०१८ रोजी मनबार शास्त्रता अभिधानार्तर्गत महाविद्यालयातील विद्यारवाँचा PP1 च्या स्टाह्मस्थाने नार्थदर्शत करण्यात आले. सतदार नोर्दणी, मनबान नोर्दणी साठी आनश्यन कामदम्पे तसेष मनदान नोदणीची प्रक्रियर, नोर्दणी साठी आवंश्यक फॉर्म्स बांची नविस्तर माहिती देण्यात आली आणि उपस्थित निद्यारवाँचा मसी, दोस्ती आणि मनबान ही निवर्णात दासकृत जनजानृती करण्यात आली: