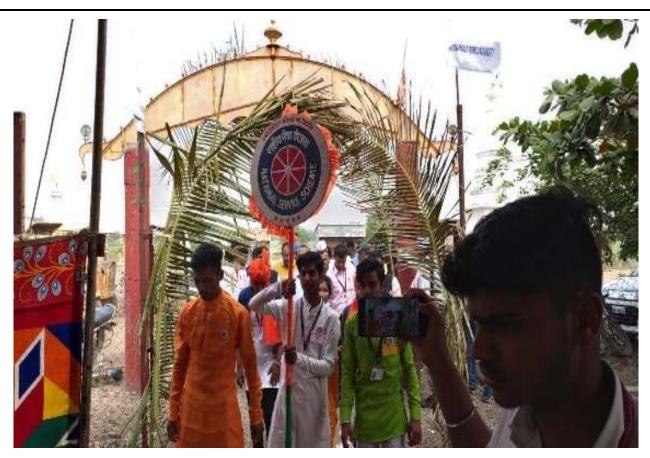

### **NSS Activity 2018-19.**

NSS Department & Student Development Dept.
Kotamgaon deviche(Khurd) Cleaning Campaign' –
Swachhata Abhiyan
Activity Report

(Date-12 August, 2018)
Participated Students: 50

Vishwalata Commerce And Science College Bhatgaon Yeola Tal- Yeola ,Dist-Nashik , NSS Department and Student Development Department was Jointly organized 'Kotamgaon Jagdamba Devi Temple Area Cleaning Campaign': under the guidelines of NSS and S D O Department of SPPU,Pune. This campaign was organized by the suggestions of the Central Governments 'Swachhata Abhiyan" Campain. This campaign was organized on Saturday , 12 August, 2018. The distance between this Area our college is 6 KM.On this occasion 50 NSS and Student Development Department Volunteers was Participated.

The volunteers were actively participated in this cleaning campaign. Total premises of Jagdamba Mata Temple and & grampanchayat area of kotamgan was clean during this activity. For this Programme NSS PO. Akshay Bale, Prof. Dhole S.B, Prof. Gaikwad B.A. Prof. Rani More and all 50 volunteers and ,students were presence. NSS Cordinator Prof: Akshay Bale did the co-ordination of that activity. Near about 50 volunteers /students and 4 teachers were presence in this activity.