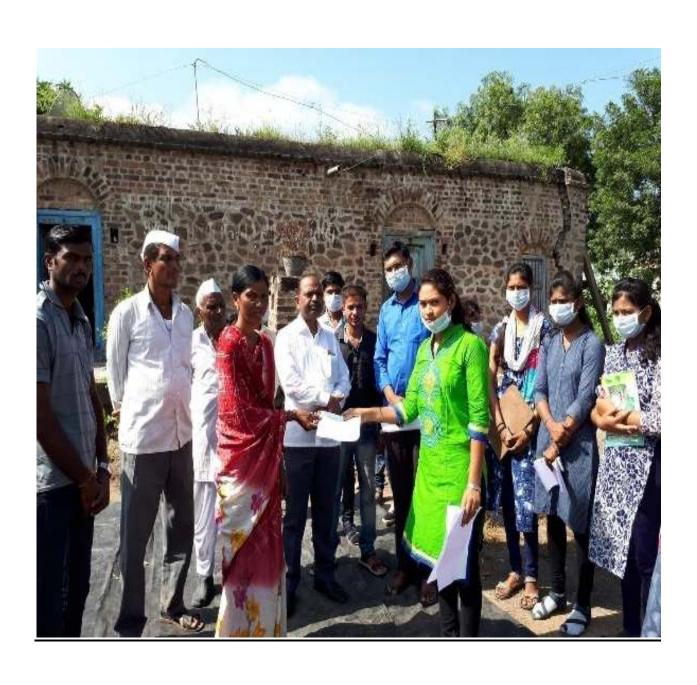

#### Swine Flu Awareness Campaign

In today's stressful life, the lifestyle of a person has changed drastically. And due to all these, the human immune system is getting weaker day by day. Due to various conditions like wool, wind, rain, contagious or epidemic diseases, the incidence of various diseases has been on the rise severity of these diseases varies from person to person. In the case of children and the elderly, the severity is higher. Today, mainly in Maharashtra and Nashik districts, the contagious disease 'swine flu' has spread to a large extent. Of this epidemic or young men and women of the Social Heartbeat Organization came together with the idea of Mr. Bhushan Laghve to create awareness among the people about the disease and made a small effort to get out of the debt of the society by running a campaign in Bhatgaon. Under this, he reached out to every family in the village and explained the complete information about 'Swine Flu'.

लोकांमध्ये जनजागृती करण्याच्या उद्देशाने भूषण लाघवें यांच्या संकल्पनेतून सोशल हार्टबीट ऑर्गनाझेशनच्या पंघरा युवक-युवर्तीनी भाटगावात प्रत्येक कुटुंबापर्यंत पोहचून 'स्वाइन फ्लू' विषयी संपूर्ण माहिती समजावून सांगितली.

याप्रसंगी भाटगांव येथील वसंत पवार व गावकरी उपस्थित होते. वसंत पबार यांनी यांवेळी बोलता सांगितले की, सोशल हार्टबीट राबवित असलेल्या नवनविन उपक्रम स्तृत्य असून या उपक्रमातुन समाजाचे नेहिमच प्रबोधन होत असते. त्यामुळे ऑर्गनायझेशन अभिनंदनास पात्र आहे, असे सांगितले. आगामी काळात सोशल हार्टबीटस ऑर्गनाझेशनच्या माध्यमातून में उपक्रम होतील त्यांना आम्ही सहकार्य करू, अशी ग्वाही देखील पवार व ग्रामस्थांनी दिली. ऑर्गनायझेशनचे संस्थापक अध्यक्ष भूषण लाधवे यांनी स्वाइन फलू या आजाराबाबत माहिती दिली. या अभियानात टीम लोहर महणून जयश्री कदम यांनी कामकाज बिंदतले तर वृषाली कंकराळे यांनी सहकार्य केले. योगेश जाधव , पूजा खड़के, गणेश आहेर, भारती लोहे, देवांग शिंद सहभागी झाले होते.