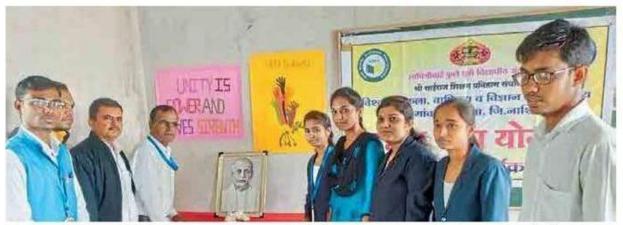

Thus the programme successfully conducted

थीं नाईसन शिक्षण प्रतिक्षण संचालित. विश्वणका कता, राणिका आणि दिवान महाविद्यालय, जाटनांब, ता. वैवला, कि. वातिक (सरीयों, महाविद्यालय कोड – NSS D-79) राष्ट्रीय सेवा योजना निवर्षित कार्यक्रम बहुबाल - रीक्षविक वर्ष २०१८-२०१९

ची साइँसन विषय प्रतिहान संचानित, विश्वनता कता, वानिक्य आणि विज्ञान महानिद्यालय, भारमाँच, ता. वेचना, जि. नाशिक आणि मानियोंबाई मुले गुणे विद्यापीठ गुणे बांच्या तंतुक विद्यागने पहाविद्यालयांन राष्ट्रीय क्षेता योजना विमागांवर्गत विविध उपक्रम सार्वाक्यात आले. दिवांच ०६ ऑनस्ट २०१८ सेजी महाविद्यालयींन गरिसराव वृद्यारीपण चरण्यात आले. दिनांच ०६ सप्टेंबर २०१८ रोजी साष्ट्रीय सेवा बांकनेने उद्यादन करण्यात आले . या कार्यक्रमाचे उद्यादन यद्यिकास अधिकारी श्री अहिरे साहेब बांच्या इस्ते करण्यात आले. प्रमुख पाइचे कृत्यून श्री प्रशांत भेजने अणि श्री भूषण भाळ तापचे होते वर महाविद्यालयाने उपधान्त्यत्र श्री करम हि. के. हे कार्यसस्वाती होते.

ाँ. ए भी ने अञ्चल कलाम याती। भारत महासाम होक्याचे माहितेते त्यप्र पूर्ण करक्याताडी न गैरास्थाच्या मर्वेत धावक्षीच्या सरणांना चीका शिक्षण्यायाडी क्यांनी विवेकानंद यांच्या विचाराची एतमेव आणि चरी यस्त अहे आप अनुपंचाने दियांक ११ सार्टेचर २०१८ रीजी स्वामी विवेकानंद गांच्या आगतिक्यांची विका बंगुरवाची संकल्पता कृत्वर्य प्रमारे, कु.पूला विकास आके आणि तु. अंकिसा मानुटें वानी स्वष्ट केली.