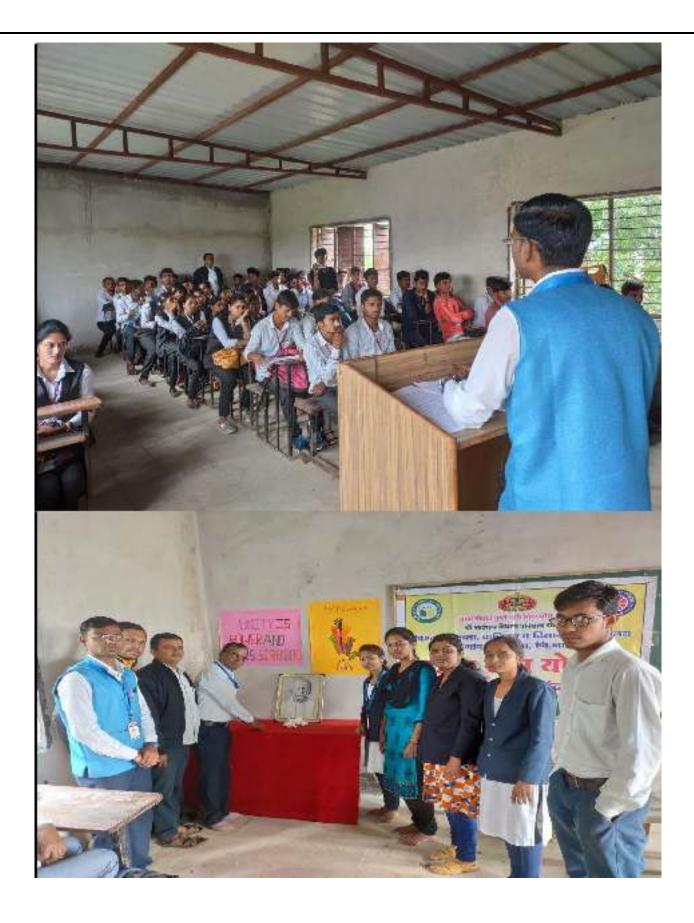

Thus the programme successfully conducted

थीं नाईसन शिक्षण प्रतिक्षण संचालित. विश्वणका कता, राणिका आणि दिवान महाविद्यालय, जाटनांब, ता. वैवला, कि. वातिक (सरीयों, महाविद्यालय कोड – NSS D-79) राष्ट्रीय सेवा योजना निवर्षित कार्यक्रम बहुबाल - रीक्षविक वर्ष २०१८-२०१९

ची साइँसन विषय प्रतिहान संचानित, विश्वनता कता, वानिक्य आणि विज्ञान महानिद्यालय, भारमाँच, ता. वेचना, जि. नाशिक आणि मानियोंबाई मुले गुणे विद्यापीठ गुणे बांच्या तंतुक विद्यागने पहाविद्यालयांन राष्ट्रीय क्षेता योजना विमागांवर्गत विविध उपक्रम सार्वाक्यात आले. दिवांच ०६ ऑनस्ट २०१८ सेजी महाविद्यालयींन गरिसराव वृद्यारीपण चरण्यात आले. दिनांच ०६ सप्टेंबर २०१८ रोजी साष्ट्रीय सेवा बांकनेने उद्यादन करण्यात आले . या कार्यक्रमाचे उद्यादन यद्यिकास अधिकारी श्री अहिरे साहेब बांच्या इस्ते करण्यात आले. प्रमुख पाइचे कृत्यून श्री प्रशांत भेजने अणि श्री भूषण भाळ तापचे होते वर महाविद्यालयाने उपधान्त्यत्र श्री करम हि. के. हे कार्यसस्वाती होते.

ाँ. ए भी ने अञ्चल कलाम याती। भारत महासाम होक्याचे माहितेते त्यप्र पूर्ण करक्याताडी न गैरास्थाच्या मर्वेत धावक्षीच्या सरणांना चीका शिक्षण्यायाडी क्यांनी विवेकानंद यांच्या विचाराची एतमेव आणि चरी यस्त अहे आप अनुपंचाने दियांक ११ सार्टेचर २०१८ रीजी स्वामी विवेकानंद गांच्या आगतिक्यांची विका बंगुरवाची संकल्पता कृत्वर्य प्रमारे, कु.पूला विकास आके आणि तु. अंकिसा मानुटें वानी स्वष्ट केली.

दिनांक २४ सप्टेंबर हा विवस राष्ट्रीय सेवा बोकना दिवस म्हणून माणरा करायात आला. या विशिताने महाविद्यालकीन परिसरात स्वच्छता मोहिनेचे आयोजन करण्यात आले होते. यरिकरातीच अगावश्यक कागदे, प्यास्टिक निक्ष्या उपलूत स्वांची वोष्य ती विश्वहेवाट लावण्यात आसी. दिनांक २५ सप्टेंबर २०१८ रोजी यहाविद्यालगाह स्वच्छना हीच सेवा या विवसावर विशेध स्वयां आणि गोस्टर स्वर्ण नेण्यात आसी.

विगांक २९ मर्चेवर २०१८ हु। दिवस सर्विकत रद्वादक दिवस म्हणून सावदा करण्यात आला. या गार्यक्रमाताठी प्रमुख महणे म्हणून भारतीय कैंग्व दलासील की हतुर्गत गांगचे आणि भी रामनाश वर्षे हे उपलिक्ष होते. दिनांक २ ऑक्टोंबर २०१८ रोजी महात्मा गांदी सांची जवंती सावदी करण्यात आली संतेष भाटगांच दा सावस स्वन्यता मंहिनेचे भागोजन करण्यास आले.

विशोक १२ ऑक्टोबर २०१८ रोजी मनबार शास्त्रता अभिधानार्तर्गत महाविद्यालयातील विद्यारवाँचा PP1 च्या स्टाह्मस्थाने नार्थदर्शत करण्यात आले. सतदार नोर्दणी, मनबान नोर्दणी साठी आनश्यन कामदम्पे तसेष मनदान नोदणीची प्रक्रियर, नोर्दणी साठी आवंश्यक फॉर्म्स बांची नविस्तर माहिती देण्यात आली आणि उपस्थित निद्यारवाँचा मसी, दोस्ती आणि मनबान ही निवर्णात दासकृत जनजानृती करण्यात आली:

दिनांक १५ ऑक्टोबर २०१५ हा दिवस कलन पेरामा दिवस आणि ए मी में अब्दुल कलाम कोची लगेती म्हणूत सामग्र करण्यात कला. दिनोक २० ऑक्टोबर २०१९ रोजी मृत्यों कोटमयांच (देवीचे), या. येयला, जि. नातिक येथे रचन्द्रता मीहिमेचे आयोजन करण्यात आले होते यात महानिज्ञालकातील २०० प्रेक्षा जास्त विद्यार्थी तसेच