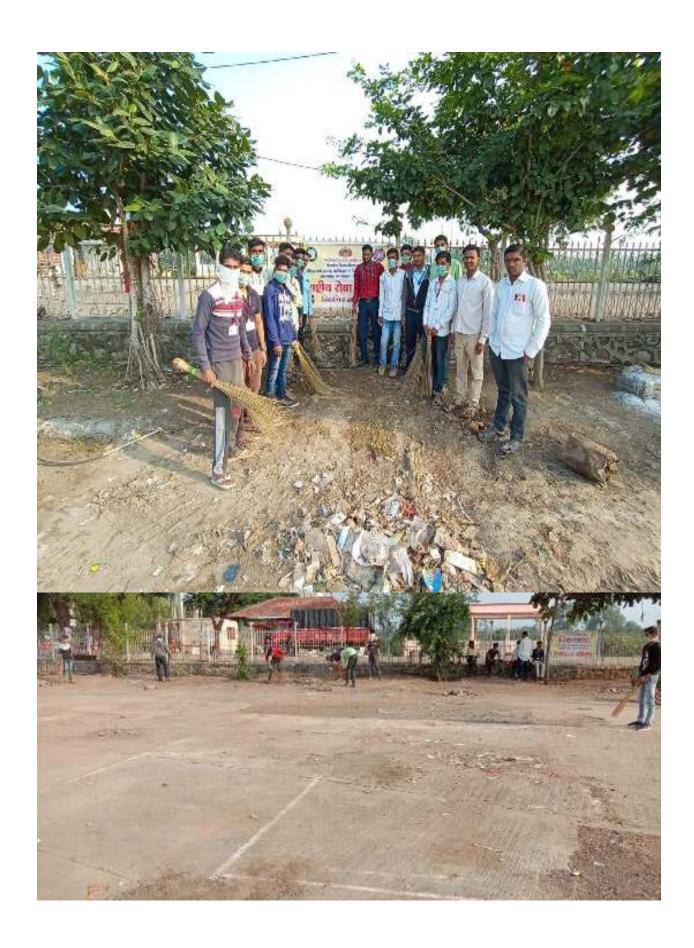

### **NSS Activity 2018-19.**

NSS Department & Student Development Dept.
Kotamgaon deviche(Khurd) Cleaning Campaign' –
Swachhata Abhiyan
Activity Report

(Date-12 August, 2018)
Participated Students: 50

Vishwalata Commerce And Science College Bhatgaon Yeola Tal- Yeola ,Dist-Nashik , NSS Department and Student Development Department was Jointly organized 'Kotamgaon Jagdamba Devi Temple Area Cleaning Campaign': under the guidelines of NSS and S D O Department of SPPU,Pune. This campaign was organized by the suggestions of the Central Governments 'Swachhata Abhiyan" Campain. This campaign was organized on Saturday , 12 August, 2018. The distance between this Area our college is 6 KM.On this occasion 50 NSS and Student Development Department Volunteers was Participated.

The volunteers were actively participated in this cleaning campaign. Total premises of Jagdamba Mata Temple and & grampanchayat area of kotamgan was clean during this activity. For this Programme NSS PO. Akshay Bale, Prof. Dhole S.B, Prof. Gaikwad B.A. Prof. Rani More and all 50 volunteers and ,students were presence. NSS Cordinator Prof: Akshay Bale did the co-ordination of that activity. Near about 50 volunteers /students and 4 teachers were presence in this activity.

Thus the programme successfully conducted

थीं नाईसन शिक्षण प्रतिक्षण संचालित. विश्वणका कता, राणिका आणि दिवान महाविद्यालय, जाटनांब, ता. वैवला, कि. वातिक (सरीयों, महाविद्यालय कोड – NSS D-79) राष्ट्रीय सेवा योजना निवर्षित कार्यक्रम बहुबाल - रीक्षविक वर्ष २०१८-२०१९