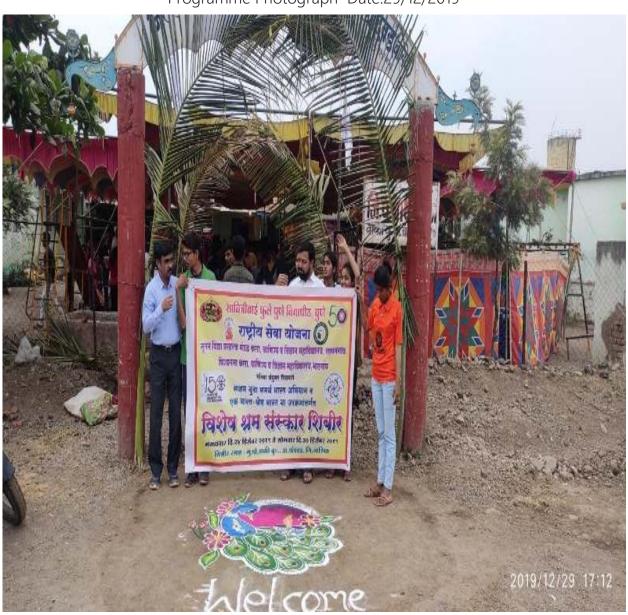

### **NSS Activity 2018-19.**

NSS Department & Student Development Dept.
Kotamgaon deviche(Khurd) Cleaning Campaign' –
Swachhata Abhiyan
Activity Report

(Date-12 August, 2018)
Participated Students: 50

Vishwalata Commerce And Science College Bhatgaon Yeola Tal- Yeola ,Dist-Nashik , NSS Department and Student Development Department was Jointly organized 'Kotamgaon Jagdamba Devi Temple Area Cleaning Campaign': under the guidelines of NSS and S D O Department of SPPU,Pune. This campaign was organized by the suggestions of the Central Governments 'Swachhata Abhiyan" Campain. This campaign was organized on Saturday , 12 August, 2018. The distance between this Area our college is 6 KM.On this occasion 50 NSS and Student Development Department Volunteers was Participated.

The volunteers were actively participated in this cleaning campaign. Total premises of Jagdamba Mata Temple and & grampanchayat area of kotamgan was clean during this activity. For this Programme NSS PO. Akshay Bale, Prof. Dhole S.B, Prof. Gaikwad B.A. Prof. Rani More and all 50 volunteers and ,students were presence. NSS Cordinator Prof: Akshay Bale did the co-ordination of that activity. Near about 50 volunteers /students and 4 teachers were presence in this activity.

Thus the programme successfully conducted

थीं नाईसन शिक्षण प्रतिक्षण संचालित. विश्वणका कता, राणिका आणि दिवान महाविद्यालय, जाटनांब, ता. वैवला, कि. वातिक (सरीयों, महाविद्यालय कोड – NSS D-79) राष्ट्रीय सेवा योजना निवर्षित कार्यक्रम बहुबाल - रीक्षविक वर्ष २०१८-२०१९