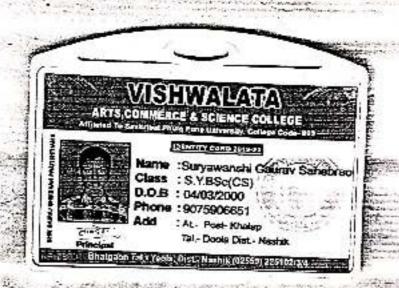

्रीवाई फुले पुणे विद्यापीट, पुणे या टिकाणी उपिका-राहण्याविषयी कळवाचे. सदर शिबिराची संपूर्ण माहिती महाविद्यालयामार्फत संबधीत विद्यार्थ्यांच्या पालका कळविण्यात याची तसेच सोबत जोडलेल्या हमीपत्रावर पालकांची, व इतर कागदपत्रांवर महाविद्यालयाण भा. प्राचार्य व कार्यक्रम अधिकारी यांची स्वाक्षरी घेवून सर्व काण्ड्यत्रे २ प्रतीमध्ये स्वयमे स्वामंत्रः स्वरू सहभागी होताना पाठविण्यात याची. कळावे, ही विनंती.

१. विविदाकीता सहभागीया महाविद्यालय ते विद्यापीउ व परत महाविद्यालय प्रवासकर्य क्रियोग कार्यक्रमामपून चनप्रधान छावा

२. शिक्षिर कालावधीयध्ये सहभागी प्राच्यापकाची कर्तव्य जा भंजूर करावी PO Name & Contact ----Name of College Emergency Contact No. Mobile No. Name Class No.

राष्ट्रीय सेवा योजना

pup, uniput Committee grapus as in Website : http://www.hoj & Science College Bhatgan(

Tal.Yeola Dist-Nashik



Vienwelala Arts Commerce S'Science Latinge Bhatgaoi

### 1) COMMITMENT CERTIFICATES

(Jointly signed NSS Volunteer/Parents/ Programme Officer & certify by Principal)

### A) UNDERTAKING BY THE PARTICIPATING STUDENT

I undertake to state that I shall be attending Mahasushhu Flood Relief

In consideration of my being nominated at my request to undergo all types of activities and also participating in any other related activities in/outside NSS and traveling I wall tell that neither I nor my parents/guardian/executor/administrator will make the conficer of NSS/Principal/Program Officer/Program Coordinature University in the specific or injury to the property or person (including injury resulting in death), which may state a university inconsequence of my being in participating in Comp.

I a