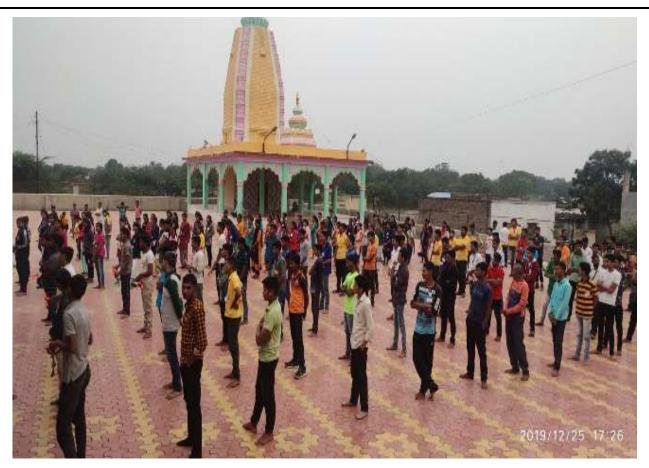

दिनांक २४ सप्टेंबर हा विवस राष्ट्रीय सेवा बोकना दिवस म्हणून माणरा करायात आला. या विशिताने महाविद्यालकीन परिसरात स्वच्छता मोहिनेचे आयोजन करण्यात आले होते. यरिकरातीच अगावश्यक कागदे, प्यास्टिक निक्ष्या उपलूत स्वांची वोष्य ती विश्वहेवाट लावण्यात आसी. दिनांक २५ सप्टेंबर २०१८ रोजी यहाविद्यालगाह स्वच्छना हीच सेवा या विवसावर विशेध स्वयां आणि गोस्टर स्वर्ण नेण्यात आसी.