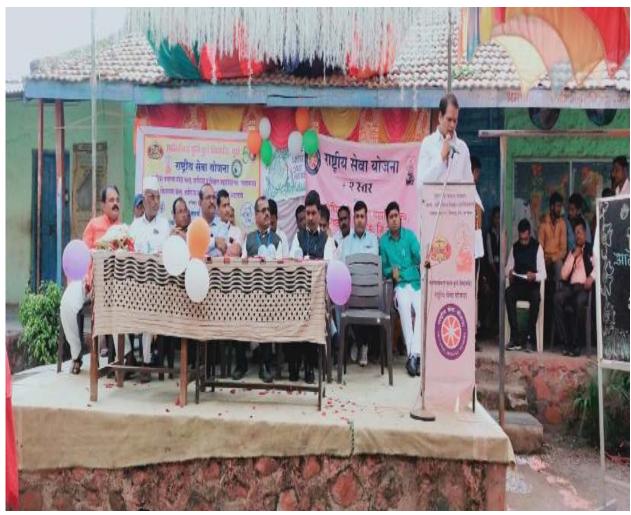

Thus the programme successfully conducted

थीं नाईसन शिक्षण प्रतिक्षण संचालित. विश्वणका कता, राणिका आणि दिवान महाविद्यालय, जाटनांब, ता. वैवला, कि. वातिक (सरीयों, महाविद्यालय कोड – NSS D-79) राष्ट्रीय सेवा योजना निवर्षित कार्यक्रम बहुबाल - रीक्षविक वर्ष २०१८-२०१९

ची साइँसन विषय प्रतिहान संचानित, विश्वनता कता, वानिक्य आणि विज्ञान महानिद्यालय, भारमाँच, ता. वेचना, जि. नाशिक आणि मानियोंबाई मुले गुणे विद्यापीठ गुणे बांच्या तंतुक विद्यागने पहाविद्यालयांन राष्ट्रीय क्षेता योजना विमागांवर्गत विविध उपक्रम सार्वाक्यात आले. दिवांच ०६ ऑनस्ट २०१८ सेजी महाविद्यालयींन गरिसराव वृद्यारीपण चरण्यात आले. दिनांच ०६ सप्टेंबर २०१८ रोजी साष्ट्रीय सेवा बांकनेने उद्यादन करण्यात आले . या कार्यक्रमाचे उद्यादन यद्यिकास अधिकारी श्री अहिरे साहेब बांच्या इस्ते करण्यात आले. प्रमुख पाइचे कृत्यून श्री प्रशांत भेजने अणि श्री भूषण भाळ तापचे होते वर महाविद्यालयाने उपधान्त्यत्र श्री करम हि. के. हे कार्यसस्वाती होते.