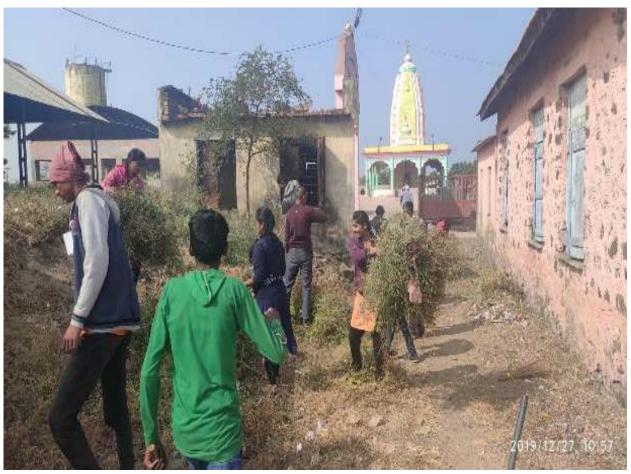

### **NSS Activity 2018-19.**

NSS Department & Student Development Dept.
Kotamgaon deviche(Khurd) Cleaning Campaign' –
Swachhata Abhiyan
Activity Report

(Date-12 August, 2018)
Participated Students: 50

Vishwalata Commerce And Science College Bhatgaon Yeola Tal- Yeola ,Dist-Nashik , NSS Department and Student Development Department was Jointly organized 'Kotamgaon Jagdamba Devi Temple Area Cleaning Campaign': under the guidelines of NSS and S D O Department of SPPU,Pune. This campaign was organized by the suggestions of the Central Governments 'Swachhata Abhiyan" Campain. This campaign was organized on Saturday , 12 August, 2018. The distance between this Area our college is 6 KM.On this occasion 50 NSS and Student Development Department Volunteers was Participated.

The volunteers were actively participated in this cleaning campaign. Total premises of Jagdamba Mata Temple and & grampanchayat area of kotamgan was clean during this activity. For this Programme NSS PO. Akshay Bale, Prof. Dhole S.B, Prof. Gaikwad B.A. Prof. Rani More and all 50 volunteers and ,students were presence. NSS Cordinator Prof: Akshay Bale did the co-ordination of that activity. Near about 50 volunteers /students and 4 teachers were presence in this activity.