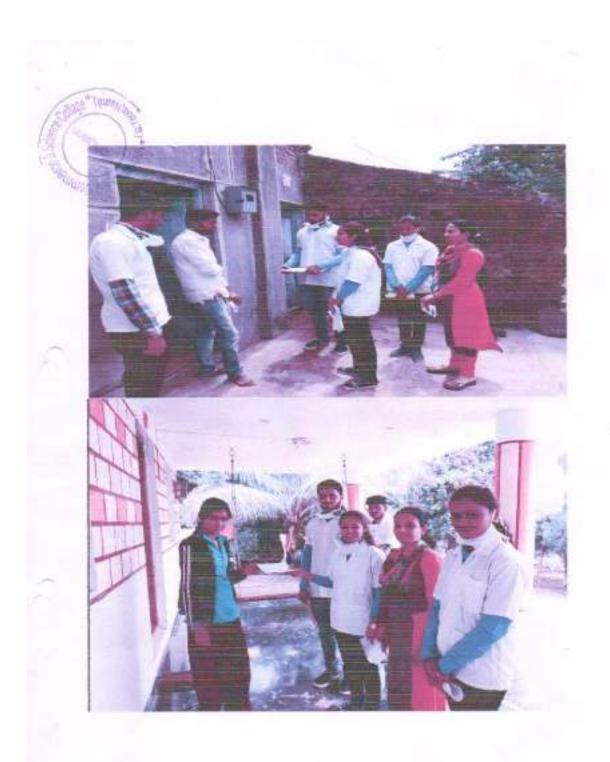

#### Swine Flu Awareness Campaign

In today's stressful life, the lifestyle of a person has changed drastically. And due to all these, the human immune system is getting weaker day by day. Due to various conditions like wool, wind, rain, contagious or epidemic diseases, the incidence of various diseases has been on the rise severity of these diseases varies from person to person. In the case of children and the elderly, the severity is higher. Today, mainly in Maharashtra and Nashik districts, the contagious disease 'swine flu' has spread to a large extent. Of this epidemic or young men and women of the Social Heartbeat Organization came together with the idea of Mr. Bhushan Laghve to create awareness among the people about the disease and made a small effort to get out of the debt of the society by running a campaign in Bhatgaon. Under this, he reached out to every family in the village and explained the complete information about 'Swine Flu'.

लोकांमध्ये जनजागृती करण्याच्या उद्देशाने भूषण लाघवें यांच्या संकल्पनेतून सोशल हार्टबीट ऑर्गनाझेशनच्या पंघरा युवक-युवर्तीनी भाटगावात प्रत्येक कुटुंबापर्यंत पोहचून 'स्वाइन फ्लू' विषयी संपूर्ण माहिती समजावून सांगितली.

याप्रसंगी भाटगांव येथील वसंत पवार व गावकरी उपस्थित होते. वसंत पबार यांनी यांवेळी बोलता सांगितले की, सोशल हार्टबीट राबवित असलेल्या नवनविन उपक्रम स्तृत्य असून या उपक्रमातुन समाजाचे नेहिमच प्रबोधन होत असते. त्यामुळे ऑर्गनायझेशन अभिनंदनास पात्र आहे, असे सांगितले. आगामी काळात सोशल हार्टबीटस ऑर्गनाझेशनच्या माध्यमातून में उपक्रम होतील त्यांना आम्ही सहकार्य करू, अशी ग्वाही देखील पवार व ग्रामस्थांनी दिली. ऑर्गनायझेशनचे संस्थापक अध्यक्ष भूषण लाधवे यांनी स्वाइन फलू या आजाराबाबत माहिती दिली. या अभियानात टीम लोहर महणून जयश्री कदम यांनी कामकाज बिंदतले तर वृषाली कंकराळे यांनी सहकार्य केले. योगेश जाधव , पूजा खड़के, गणेश आहेर, भारती लोहे, देवांग शिंद सहभागी झाले होते.