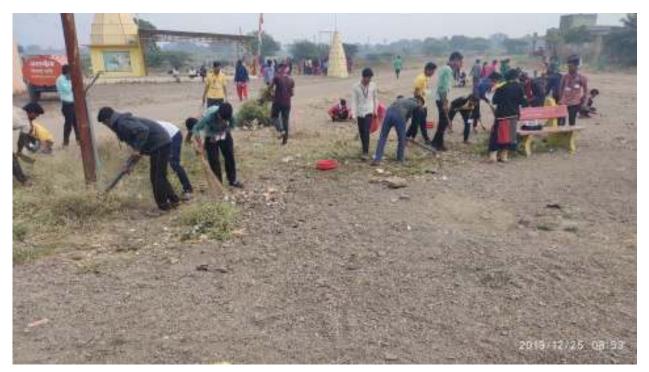

### **NSS Activity 2018-19.**

NSS Department & Student Development Dept.
Kotamgaon deviche(Khurd) Cleaning Campaign' –
Swachhata Abhiyan
Activity Report

(Date-12 August, 2018)
Participated Students: 50

Vishwalata Commerce And Science College Bhatgaon Yeola Tal- Yeola ,Dist-Nashik , NSS Department and Student Development Department was Jointly organized 'Kotamgaon Jagdamba Devi Temple Area Cleaning Campaign': under the guidelines of NSS and S D O Department of SPPU,Pune. This campaign was organized by the suggestions of the Central Governments 'Swachhata Abhiyan" Campain. This campaign was organized on Saturday , 12 August, 2018. The distance between this Area our college is 6 KM.On this occasion 50 NSS and Student Development Department Volunteers was Participated.

The volunteers were actively participated in this cleaning campaign. Total premises of Jagdamba Mata Temple and & grampanchayat area of kotamgan was clean during this activity. For this Programme NSS PO. Akshay Bale, Prof. Dhole S.B, Prof. Gaikwad B.A. Prof. Rani More and all 50 volunteers and ,students were presence. NSS Cordinator Prof: Akshay Bale did the co-ordination of that activity. Near about 50 volunteers /students and 4 teachers were presence in this activity.

Thus the programme successfully conducted

थीं नाईसन शिक्षण प्रतिक्षण संचालित. विश्वणका कता, राणिका आणि दिवान महाविद्यालय, जाटनांब, ता. वैवला, कि. वातिक (सरीयों, महाविद्यालय कोड – NSS D-79) राष्ट्रीय सेवा योजना निवर्षित कार्यक्रम बहुबाल - रीक्षविक वर्ष २०१८-२०१९