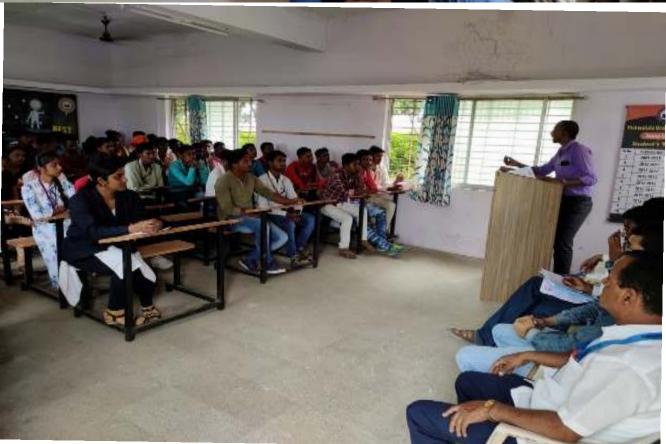

#### Swine Flu Awareness Campaign

In today's stressful life, the lifestyle of a person has changed drastically. And due to all these, the human immune system is getting weaker day by day. Due to various conditions like wool, wind, rain, contagious or epidemic diseases, the incidence of various diseases has been on the rise severity of these diseases varies from person to person. In the case of children and the elderly, the severity is higher. Today, mainly in Maharashtra and Nashik districts, the contagious disease 'swine flu' has spread to a large extent. Of this epidemic or young men and women of the Social Heartbeat Organization came together with the idea of Mr. Bhushan Laghve to create awareness among the people about the disease and made a small effort to get out of the debt of the society by running a campaign in Bhatgaon. Under this, he reached out to every family in the village and explained the complete information about 'Swine Flu'.

लोकांमध्ये जनजागृती करण्याच्या उद्देशाने भूषण लाघवें यांच्या संकल्पनेतून सोशल हार्टबीट ऑर्गनाझेशनच्या पंघरा युवक-युवर्तीनी भाटगावात प्रत्येक कुटुंबापर्यंत पोहचून 'स्वाइन फ्लू' विषयी संपूर्ण माहिती समजावून सांगितली.

याप्रसंगी भाटगांव येथील वसंत पवार व गावकरी उपस्थित होते. वसंत पबार यांनी यांवेळी बोलता सांगितले की, सोशल हार्टबीट राबवित असलेल्या नवनविन उपक्रम स्तृत्य असून या उपक्रमातुन समाजाचे नेहिमच प्रबोधन होत असते. त्यामुळे ऑर्गनायझेशन अभिनंदनास पात्र आहे, असे सांगितले. आगामी काळात सोशल हार्टबीटस ऑर्गनाझेशनच्या माध्यमातून में उपक्रम होतील त्यांना आम्ही सहकार्य करू, अशी ग्वाही देखील पवार व ग्रामस्थांनी दिली. ऑर्गनायझेशनचे संस्थापक अध्यक्ष भूषण लाधवे यांनी स्वाइन फलू या आजाराबाबत माहिती दिली. या अभियानात टीम लोहर महणून जयश्री कदम यांनी कामकाज बिंदतले तर वृषाली कंकराळे यांनी सहकार्य केले. योगेश जाधव , पूजा खड़के, गणेश आहेर, भारती लोहे, देवांग शिंद सहभागी झाले होते.