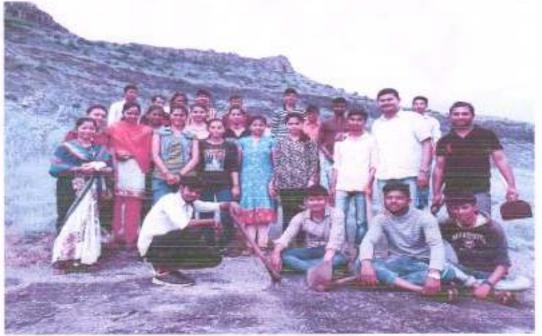

#### Report Of Tree Plantation

Ankai 3rd September 2017 Sunday.

"Pfanting of two thousand seeds in the vicinity of Goraksanath fort is an innovative initiative of "Social Heartbeat Organization" ...

Considering rising global temperatures, pollution, cement forests and environmental degradation from human beings, a group of 25 people undertook a unique initiative. Also, the tree has various uses and benefits

Against this backdrop, the initiative of Clean Yeola-Green Yeola under the innovative concept of Mr. Bhushan Laghve and planting of 2,000 seedlings and conservation of existing seedlings was organized through a socially conscious organization called 'Social Heartbeat'. For this, a very thoughtful place was chosen

Gorakshanath fort near Ankai. Ankai and its surroundings have natural and religious significance. Two thousand seeds were planted with the active participation of young men and women without any publicity sauce or any payment. In the saint tradition, the tree is also praised in which "Vrikshavalli Amha Soyare Vanchare" Abhanga like this is special because in Indian culture, seed