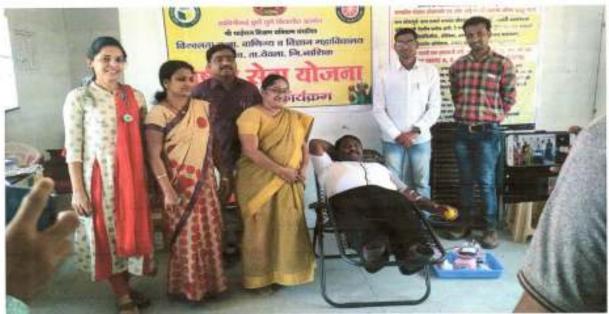

शिक्षीनस्या काळात मीजे धुळखन या ठिकाणी वनगई नंधारा वाधणे, रक्तदान शिक्षोर, शोषराइडे बुजलिणे, परिराची स्वधाता, यांचाची स्वच्छता, नाली स्वच्छता, डेग्यु या रोमाविषयी पथनाट्य व रेली, आव्यांची स्वच्छता, आरोग्य केंद्राची स्वच्छता, वृक्षारोपण व वृक्षस्वर्धन अशा अनेक कार्यक्रमांचे आयोजन या शिक्षोरात करण्यात आले. गांवातील प्रानस्थांना चेटी देवून गांवाचा-इतिहास राष्ट्रीय सेवा योजनेक्या विद्यार्थ्यांनी जाणून घेतला.