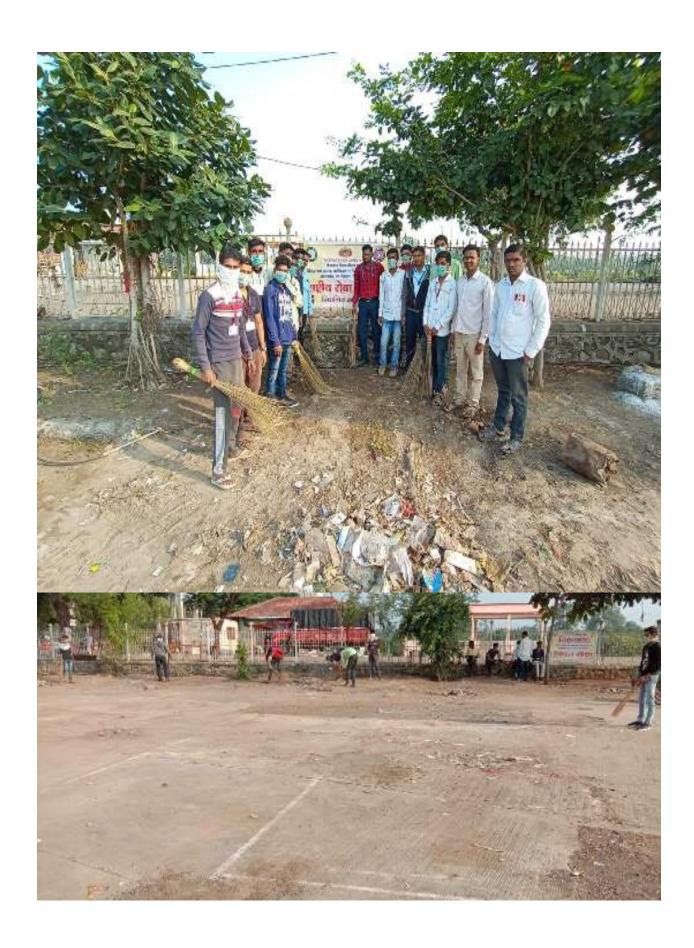

# राष्ट्रीय सेवा योजना हिवाळी श्रमसंस्कार शियोर अहवाल श्री. वर्ष २०१५—२०१६

ना वर्षांच्या शारवत सर्वांशीण-आमिण विकास या धोषवाक्यानुसार मीजे बुळगांच ता. येवला, जि. नाशिक या ठिकाणी १५ डिसेंबर ते २१ डिसेंबर २०१५ या दरम्यान विशेष हिवाळी अमसंस्कार शियोर पेण्यात आले. यात एकुण ०९ मुली व २१ मुले अशा एकुण ३०विद्यार्थ्यांचा सहमाग होता.

शिक्षीनस्या काळात मीजे धुळखन या ठिकाणी वनगई नंधारा वाधणे, रक्तदान शिक्षोर, शोषराइडे बुजलिणे, परिराची स्वधाता, यांचाची स्वच्छता, नाली स्वच्छता, डेग्यु या रोमाविषयी पथनाट्य व रेली, आव्यांची स्वच्छता, आरोग्य केंद्राची स्वच्छता, वृक्षारोपण व वृक्षस्वर्धन अशा अनेक कार्यक्रमांचे आयोजन या शिक्षोरात करण्यात आले. गांवातील प्रानस्थांना चेटी देवून गांवाचा-इतिहास राष्ट्रीय सेवा योजनेक्या विद्यार्थ्यांनी जाणून घेतला.

तसेव १५ डिसेंबर ते २१ डिसेंबर या दरम्यान विशेष तिवाळी शिबीर व्यवस्थित रित्या पार पडले. 🕘 गामध्ये विद्याच्यांनी व आमस्थांनी विशेष श्रम चेतले.

b

११ ते २५ जानेवारी २०१६ दरम्यान रस्ता सुरक्षा (Road Safety)अभियान, भाटमान, ता. येवला येथे सर्वाविण्यात आले. या अभियाना निमित्त येवला येथीत हाणिक इवलदार श्री. महाजन यांचे व्याख्यान हेवण्यात आले. त्यांनी या अभियानाचे उद्घाटन केले व विद्याच्यांना हाणिकचे नियम सामितले. यांचेळी त्यांचा सत्त्वार कार्यकम अधिकारी था. थोरात व्हि. थी. यांनी केले या अभियानाअंतर्गत महाविद्यालयात व्याख्याने व निवंध रणधी घेण्यात आली. तसंब २४ ते ३० जानेवारी २०१६ या दरम्यान युवा सत्ताह महाविद्यालयात सन्त्रत करण्यात आला. या युवा सत्ताह महाविद्यालयात अनेक व्याख्याताची व्याख्याने अस्वीजित करण्यात आली. होती तसंब ८ मार्च २०१६ रोजी जागतिक महिला देव जिरमगांव लोकी येथील वृद्यावमातील, मुद्धिकार, भेट देवून त्यांचा सन्तान करण्यात आला.