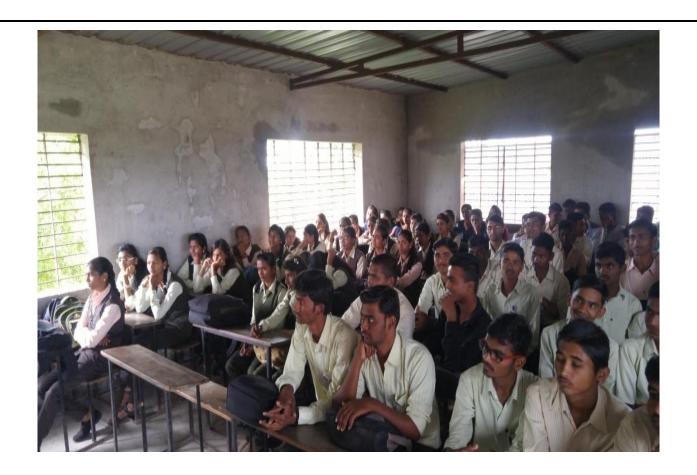

२४ सप्टेंबर २०१५ हा दिन राष्ट्रीय सेवा योजना दिन म्हणून-मोठ्या उत्साहात साजरा करण्यात अपन या दिनानिमित्त महाविद्यालयात राष्ट्रीय सेवा योजना युवा सप्ताह साजरा करण्यात आला. या मानाहात अनेक विषयाचर व्याख्याने हेण्यात आली. तसेच विद्यार्थ्यांसाठी अनेक कार्यकम घेण्यात आले.

तसेव १५ डिसेंबर ते २१ डिसेंबर या दरम्यान विशेष तिवाळी शिबीर व्यवस्थित रित्या पार पडले. 🕘 गामध्ये विद्याच्यांनी व आमस्थांनी विशेष श्रम चेतले.

b

११ ते २५ जानेवारी २०१६ दरम्यान रस्ता सुरक्षा (Road Safety)अभियान, भाटमान, ता. येवला येथे सर्वाविण्यात आले. या अभियाना निमित्त येवला येथीत हाणिक इवलदार श्री. महाजन यांचे व्याख्यान हेवण्यात आले. त्यांनी या अभियानाचे उद्घाटन केले व विद्याच्यांना हाणिकचे नियम सामितले. यांचेळी त्यांचा सत्त्वार कार्यकम अधिकारी था. थोरात व्हि. थी. यांनी केले या अभियानाअंतर्गत महाविद्यालयात व्याख्याने व निवंध रणधी घेण्यात आली. तसंब २४ ते ३० जानेवारी २०१६ या दरम्यान युवा सत्ताह महाविद्यालयात सन्त्रत करण्यात आला. या युवा सत्ताह महाविद्यालयात अनेक व्याख्याताची व्याख्याने अस्वीजित करण्यात आली. होती तसंब ८ मार्च २०१६ रोजी जागतिक महिला देव जिरमगांव लोकी येथील वृद्यावमातील, मुद्धिकार, भेट देवून त्यांचा सन्तान करण्यात आला.