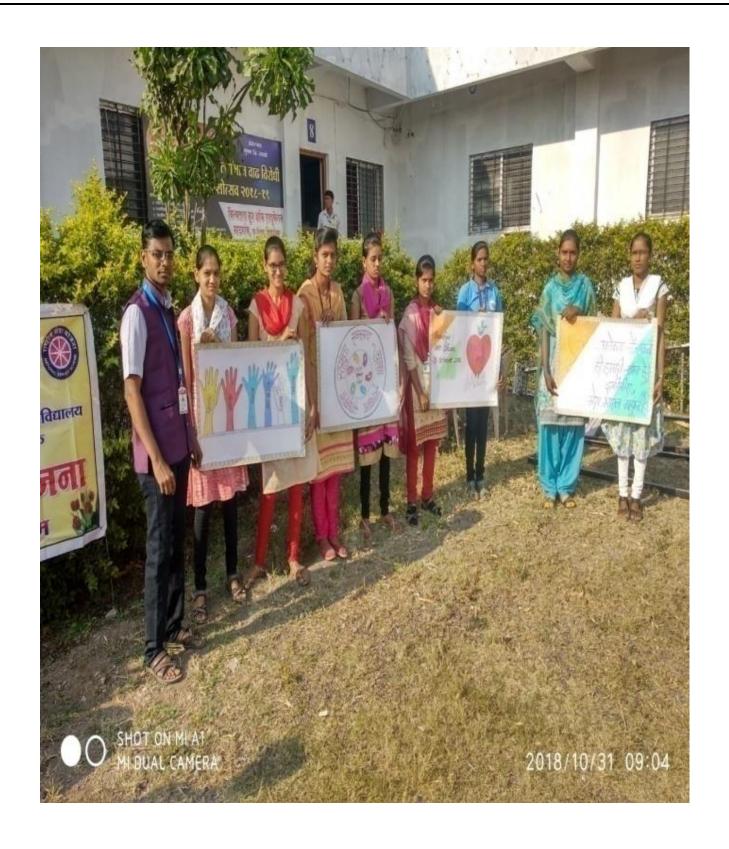

१५ ऑक्टोबर २०१५ रोजी डॉ. कलाम याच्या स्मृतीदित कचन प्रेरणा दिवस म्हणून साजरा करण्यात आला. नसेच २६ मोदोबर रोजी सर्विधान दिन माजरा करण्यात आला.

१ डिसेंबर ते ७ डिसेंबर २०१५ या दरम्यान एडम् जनजागृती अभियान संबविषयात आले. या निर्मित्ताने महाविद्यालयात येवल्यातील प्रा. डॉ. सतोष जाघव दाचे व्याख्यान वेण्यात आले.