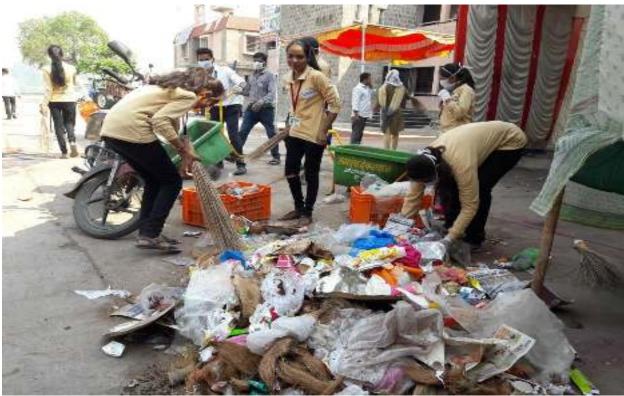

२ ऑक्टोबर २०१५ महाविद्यालयात गांधी अयती साजरी करण्यात आली. तसेच या दिना निर्मित्त महाविद्यालयात तसेच भारगांव येथे स्थव्छ भारत अभियान संबद्धिण्यात आले. तसेच विद्यार्थ्यांना व ग्रामण्याना स्थव्छ भारत अभियान ग्रापण ग्रहन कार्यक्रम सादर करण्यात आला.