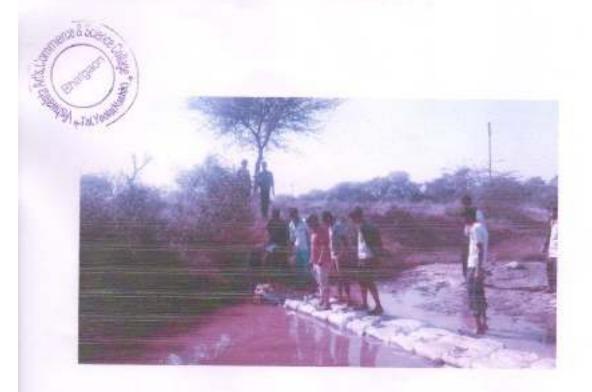

# राष्ट्रीय सेवा योजना हिवाळी श्रमसंस्कार शियोर अहवाल श्री. वर्ष २०१५—२०१६

ना वर्षांच्या शारवत सर्वांशीण-आमिण विकास या धोषवाक्यानुसार मीजे बुळगांच ता. येवला, जि. नाशिक या ठिकाणी १५ डिसेंबर ते २१ डिसेंबर २०१५ या दरम्यान विशेष हिवाळी अमसंस्कार शियोर पेण्यात आले. यात एकुण ०९ मुली व २१ मुले अशा एकुण ३०विद्यार्थ्यांचा सहमाग होता.

शिक्षीनस्या काळात मीजे धुळखन या ठिकाणी वनगई नंधारा वाधणे, रक्तदान शिक्षोर, शोषराइडे बुजलिणे, परिराची स्वधाता, यांचाची स्वच्छता, नाली स्वच्छता, डेग्यु या रोमाविषयी पथनाट्य व रेली, आव्यांची स्वच्छता, आरोग्य केंद्राची स्वच्छता, वृक्षारोपण व वृक्षस्वर्धन अशा अनेक कार्यक्रमांचे आयोजन या शिक्षोरात करण्यात आले. गांवातील प्रानस्थांना चेटी देवून गांवाचा-इतिहास राष्ट्रीय सेवा योजनेक्या विद्यार्थ्यांनी जाणून घेतला.