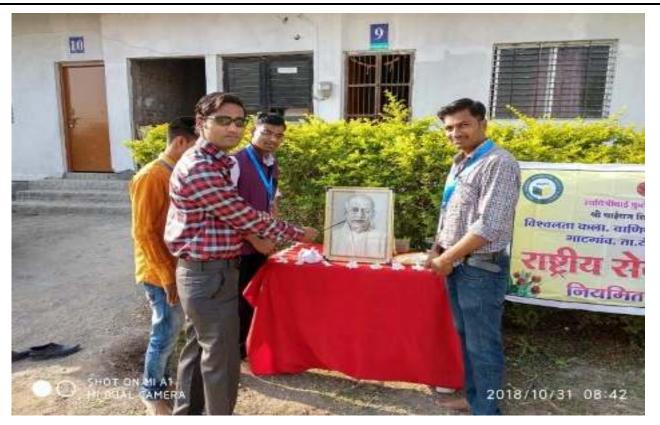

१५ ऑक्टोबर २०१५ रोजी डॉ. कलाम याच्या स्मृतीदित कचन प्रेरणा दिवस म्हणून साजरा करण्यात आला. नसेच २६ मोदोबर रोजी सर्विधान दिन माजरा करण्यात आला.

१ डिसेंबर ते ७ डिसेंबर २०१५ या दरम्यान एडम् जनजागृती अभियान संबविषयात आले. या निर्मित्ताने महाविद्यालयात येवल्यातील प्रा. डॉ. सतोष जाघव दाचे व्याख्यान वेण्यात आले.