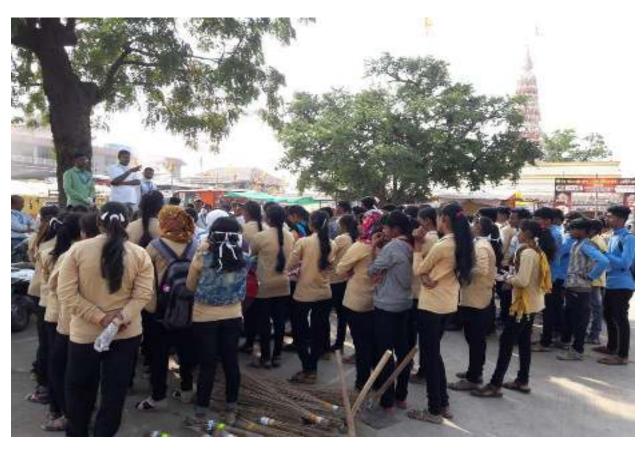

२ ऑक्टोबर २०१५ महाविद्यालयात गांधी अयती साजरी करण्यात आली. तसेच या दिना निर्मित्त महाविद्यालयात तसेच भारगांव येथे स्थव्छ भारत अभियान संबद्धिण्यात आले. तसेच विद्यार्थ्यांना व ग्रामण्याना स्थव्छ भारत अभियान ग्रापण ग्रहन कार्यक्रम सादर करण्यात आला.