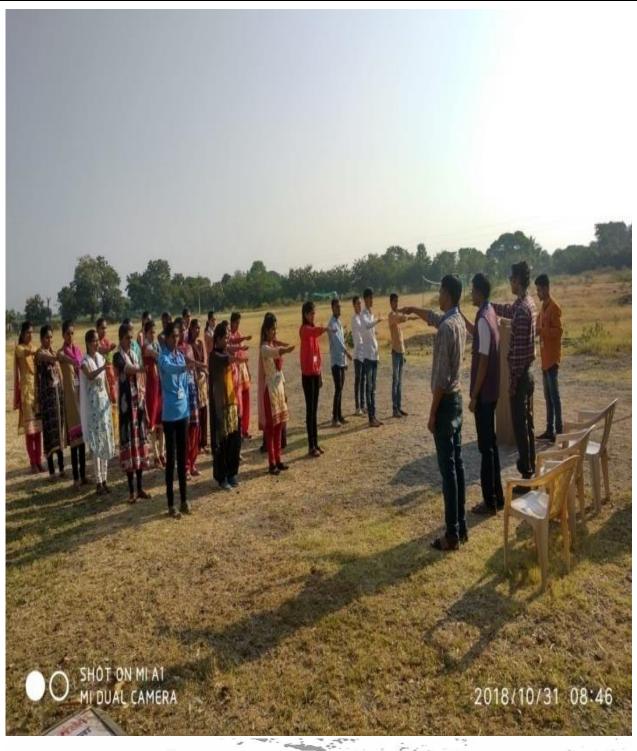

२४ सप्टेंबर २०१५ हा दिन राष्ट्रीय सेवा योजना दिन म्हणून-मोठ्या उत्साहात साजरा करण्यात अपन या दिनानिमित्त महाविद्यालयात राष्ट्रीय सेवा योजना युवा सप्ताह साजरा करण्यात आला. या मानाहात अनेक विषयाचर व्याख्याने हेण्यात आली. तसेच विद्यार्थ्यांसाठी अनेक कार्यकम घेण्यात आले.