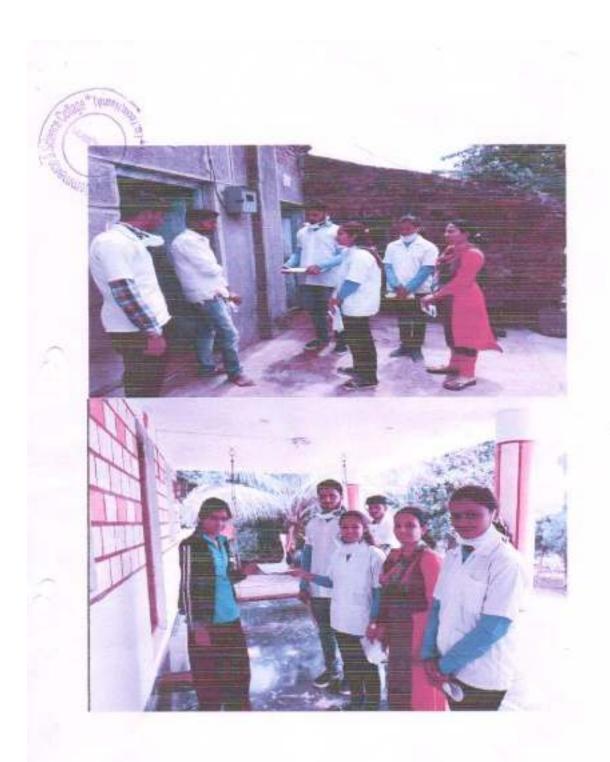

# राष्ट्रीय सेवा योजना हिवाळी श्रमसंस्कार शियोर अहवाल श्री. वर्ष २०१५—२०१६

ना वर्षांच्या शारवत सर्वांशीण-आमिण विकास या धोषवाक्यानुसार मीजे बुळगांच ता. येवला, जि. नाशिक या ठिकाणी १५ डिसेंबर ते २१ डिसेंबर २०१५ या दरम्यान विशेष हिवाळी अमसंस्कार शियोर पेण्यात आले. यात एकुण ०९ मुली व २१ मुले अशा एकुण ३०विद्यार्थ्यांचा सहमाग होता.

शिबीराचे उद्घाटन येवला पंचायत समितीचे गटविकास अधिकारी श्री. सुनिल आहिरे यांच्या इस्ते करण्यात आले. प्रमुख पाहुणे म्हणून युळगांवचे सरपंच सी. विमलबाई मुटेकर, प्रायसेवक श्री. निकम जो. एल., प्राचार्य प्रा. भगुरे डि. एच. उपप्राचार्य प्रा. कदम डि. के. आंदी मान्यवर उपस्थित होते.

शिबीराच्या प्रारंभी उपप्राचार्य प्रा. कदम डि. के. यांचे व्याख्यान घेण्यात आले. श्री. एस. एस. ताळे (कृषी अधिकारी), प्रा. डॉ. चीरे वि. ची., श्री. आव्हाड सर, कु. निता दिदी, प्रा. डॉ. बॉर एस. डी., प्रा. जाधव ए. वाय., डॉ. समे वि. बो. आदी मान्यवराची व्याखाने घेण्यात आली.

शिक्षीनस्या काळात मीजे धुळखन या ठिकाणी वनगई नंधारा वाधणे, रक्तदान शिक्षोर, शोषराइडे बुजलिणे, परिराची स्वधाता, यांचाची स्वच्छता, नाली स्वच्छता, डेग्यु या रोमाविषयी पथनाट्य व रेली, आव्यांची स्वच्छता, आरोग्य केंद्राची स्वच्छता, वृक्षारोपण व वृक्षस्वर्धन अशा अनेक कार्यक्रमांचे आयोजन या शिक्षोरात करण्यात आले. गांवातील प्रानस्थांना चेटी देवून गांवाचा-इतिहास राष्ट्रीय सेवा योजनेक्या विद्यार्थ्यांनी जाणून घेतला.