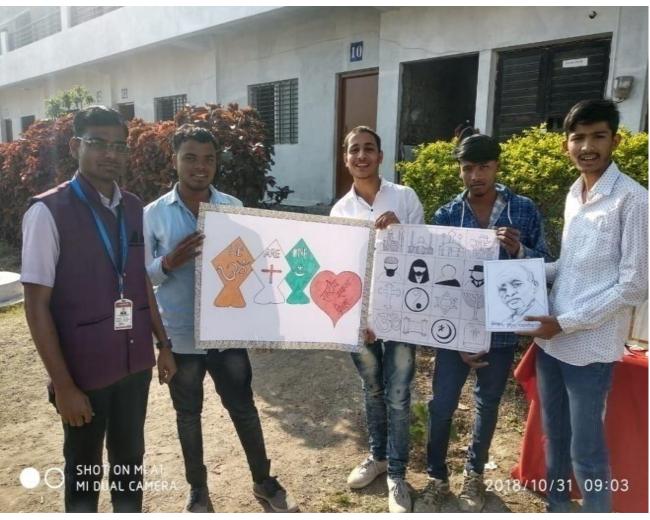

२४ सप्टेंबर २०१५ हा दिन राष्ट्रीय सेवा योजना दिन म्हणून-मोठ्या उत्साहात साजरा करण्यात अपन या दिनानिमित्त महाविद्यालयात राष्ट्रीय सेवा योजना युवा सप्ताह साजरा करण्यात आला. या मानाहात अनेक विषयाचर व्याख्याने हेण्यात आली. तसेच विद्यार्थ्यांसाठी अनेक कार्यकम घेण्यात आले.