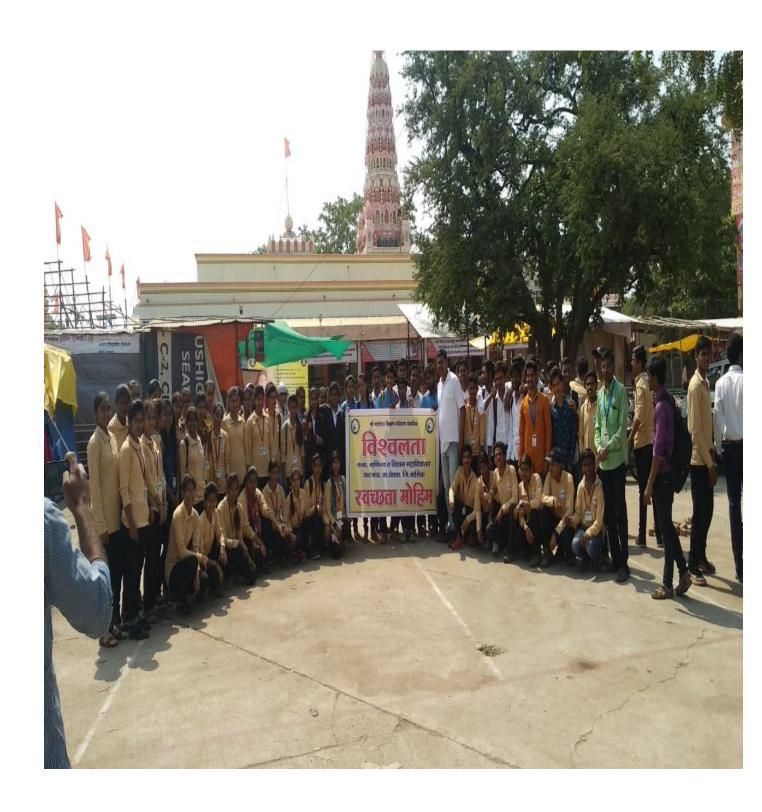

२ ऑक्टोबर २०१५ महाविद्यालयात गांधी अयती साजरी करण्यात आली. तसेच या दिना निर्मित्त महाविद्यालयात तसेच भारगांव येथे स्थव्छ भारत अभियान संबद्धिण्यात आले. तसेच विद्यार्थ्यांना व ग्रामण्याना स्थव्छ भारत अभियान ग्रापण ग्रहन कार्यक्रम सादर करण्यात आला.