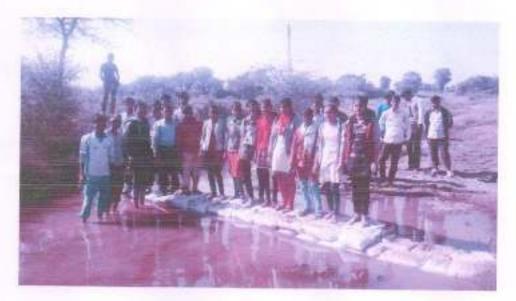

# राष्ट्रीय सेवा योजना हिवाळी श्रमसंस्कार शियोर अहवाल श्री. वर्ष २०१५—२०१६

ना वर्षांच्या शारवत सर्वांशीण-आमिण विकास या धोषवाक्यानुसार मीजे बुळगांच ता. येवला, जि. नाशिक या ठिकाणी १५ डिसेंबर ते २१ डिसेंबर २०१५ या दरम्यान विशेष हिवाळी अमसंस्कार शियोर पेण्यात आले. यात एकुण ०९ मुली व २१ मुले अशा एकुण ३०विद्यार्थ्यांचा सहमाग होता.

शिक्षीनस्या काळात मीजे धुळखन या ठिकाणी वनगई नंधारा वाधणे, रक्तदान शिक्षोर, शोषराइडे बुजलिणे, परिराची स्वधाता, यांचाची स्वच्छता, नाली स्वच्छता, डेग्यु या रोमाविषयी पथनाट्य व रेली, आव्यांची स्वच्छता, आरोग्य केंद्राची स्वच्छता, वृक्षारोपण व वृक्षस्वर्धन अशा अनेक कार्यक्रमांचे आयोजन या शिक्षोरात करण्यात आले. गांवातील प्रानस्थांना चेटी देवून गांवाचा-इतिहास राष्ट्रीय सेवा योजनेक्या विद्यार्थ्यांनी जाणून घेतला.