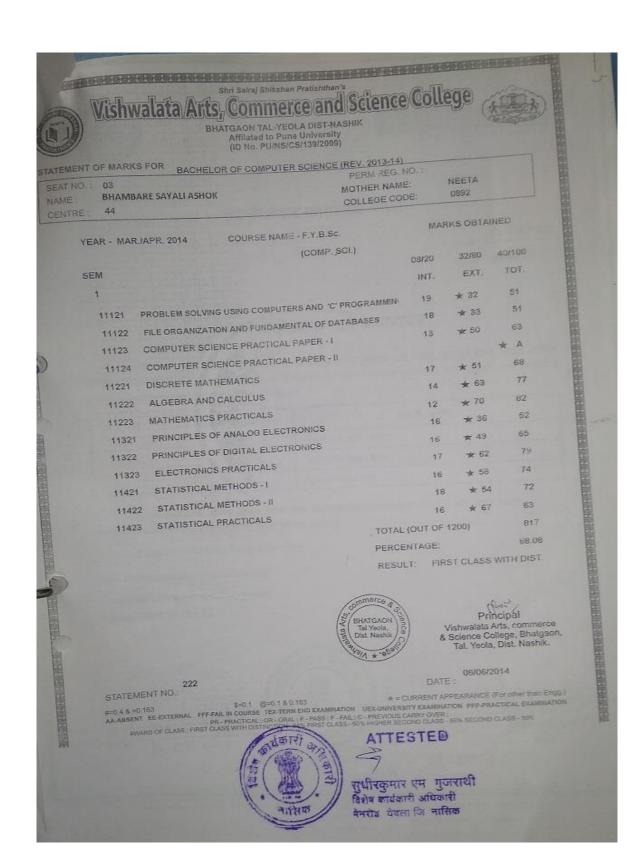

### Markshit

BHATGAON TAL-YEOLA DIST-NASHIK Affilated to Pune University (ID No. PU/NS/CS/139/2009)

EMENT OF MARKS FOR

BACHELOR OF COMPUTER SCIENCE (REV. 2013-14)

TNO : 12

NIKAM KALYANI SATISH

PERM REG. NO. :

MOTHER NAME:

COLLEGE CODE:

SULOCHANA

0892

| EAR - MAI | RJAPR. 2014 COURSE NAME - F.Y.B.Sc.              | 1           | MARKS OBT  | AINED    |
|-----------|--------------------------------------------------|-------------|------------|----------|
|           | (COMP. SCI.)                                     |             |            |          |
| EM        |                                                  | 08/20       | 32/80      | 40/100   |
| 1         |                                                  | INT.        | EXT.       | TOT.     |
| 11121     | PROBLEM SOLVING USING COMPUTERS AND 'C' PROGRAMI | AIN: 17     | × 35       | 52       |
| 11122     | FILE ORGANIZATION AND FUNDAMENTAL OF DATABASES   | 18          | ★ 37       | 55       |
| 11123     | COMPUTER SCIENCE PRACTICAL PAPER - I             | 18          | ★ 73       | 91       |
| , 11124   | COMPUTER SCIENCE PRACTICAL PAPER - II            |             |            | * A      |
| 11221     | DISCRETE MATHEMATICS                             | 19          | ★ 47       | 66       |
| 11222     | ALGEBRA AND CALCULUS                             | 19          | ★ 57       | 76       |
| 11223     | MATHEMATICS PRACTICALS                           | 12          | ★ 72       | 84       |
| 11321     | PRINCIPLES OF ANALOG ELECTRONICS                 | 14          | ★ 33       | 47       |
| 11322     | PRINCIPLES OF DIGITAL ELECTRONICS                | 14          | ★ 39       | 53       |
| 11323     | ELECTRONICS PRACTICALS                           | 16          | ★ 50       | 66       |
| 11421     | STATISTICAL METHODS - I                          | 19          | ★ 49       | 68       |
| 11422     | STATISTICAL METHODS - II                         | 18          | ★ 55       | 73       |
| 11423     | STATISTICAL PRACTICALS                           | 15          | ★ 72       | 87       |
|           | тота                                             | L (OUT OF 1 | 200)       | 818      |
|           | PERC                                             | ENTAGE:     |            | 68.17    |
|           | RESU                                             | ILT: FIRS   | T CLASS WI | TH DIST. |

merce BHATGAON Tal. Yeola, Dist. Nashik

Principal Vishwalata Arts, commerce & Science College, Bhatgaon, Tal. Yeola, Dist. Nashik.

STATEMENT NO .:

#=0.4 & =0.163 AA-ABSENT EE-EXTERNAL

Principal DATE

06/06/2014