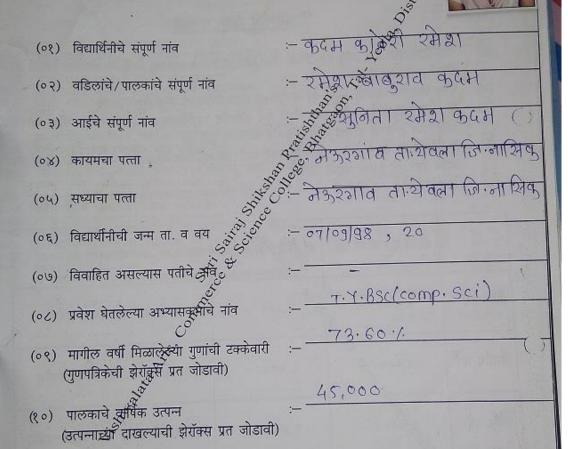

### Markshit

कै. सोनाबाई नारायणराव भंडारे शिष्यवृत्तीसाठी अर्ज खुल्या प्रवर्गातील मुलींसाठी शैक्षणिक वर्ष 2018 — 19

अर्ज क.

R.B. kadem वडील/पालकांची सही

विद्यार्थीनीची सही

(०८) प्रवेश घेतलेल्या अभ्यासक्सीचे नांव

(०९) मागील वर्षी मिळालेंदेया गुणांची टक्केवारी (गुणपत्रिकेची झेरॉक्स्से प्रत जोडावी)

(१०) पालकाचे व्यर्षिक उत्पन (उत्पनाच्याँ दाखल्याची झेरॉक्स प्रत जोडावी)

:- 510HAI. 98/92/RECL

76.58 %

(4,000.

वडील/पालकांची सही