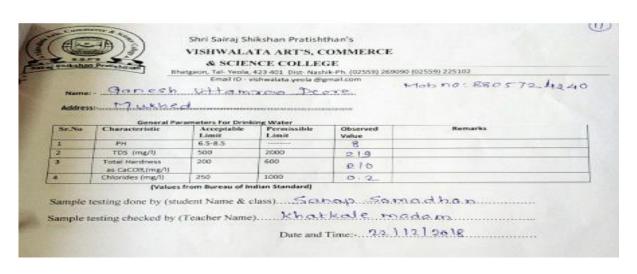

## VISHWALATA ART'S, COMMERCE

& SCIENCE COLLEGE

Bhatgaon, Tal-Yeola, 423 401 Dist. Nashik Ph. (02559) 269090 (02559) 225102 Email ID - vishwalata.yeola @great.com

Name Prashant Mhasu Gund At Post Mukbed

|      |                                   | ameters For Drink   | Permissible | Shanived | Remarks |
|------|-----------------------------------|---------------------|-------------|----------|---------|
| r.No | Characteristic                    | Acceptable<br>Limit | Limit       | Value    |         |
|      | PH                                | 6.5-8.5             |             | 8.4      |         |
|      | TDS [mg/l]                        | 500                 | 2000        | 556      |         |
|      |                                   | 200                 | 600         | 1000000  |         |
|      | Total Hardness<br>as CaCOR (mg/l) | 400                 | -           | 2.90     |         |
| -    | Chlorides (mg/l)                  | 250                 | 1000        | o2 ppm   |         |

(Values from Bureau of Indian Standard)

Sample testing done by (student Name & class). Okokole... Swappii.

Date and Time: 28/12/2018

Water testing form