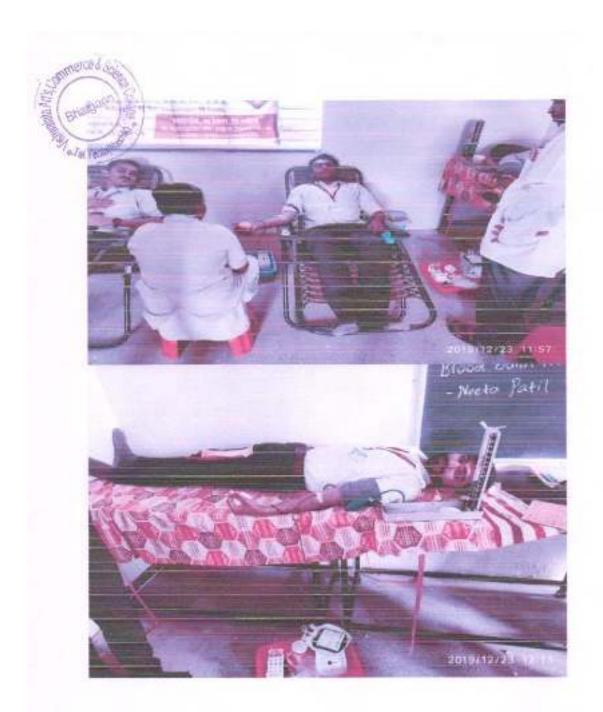

## Vishwalata Arts, Commerce & Science College

(College Code: 892)

BHATGAON, Tal. Yeola - 423 401 Dist. Nashik - Hello: (02559) 225102, Fax: 225103

Date - 01/06/2021

Date:

F.S.1 Nest Practices

| Year    | Sr.no | Name Of Activity              | No of Participant | Date   |
|---------|-------|-------------------------------|-------------------|--------|
| 2015-16 | 1     | Blood Donation                | 27                | 13 Aug |
| 2016-17 | 1     | Blood Donation                | 20                | 28 Nov |
|         | 2     | Online Transaction            | 25                | 28 Jan |
| 2017-18 | 1     | Blood Donation                | 12                | 18 Nov |
| 2018-19 | 1     | Blood Donation                | 25                | 28 Dec |
|         | 2     | Water Analysis(Andarsul Gatt) | 18                | 14 Dec |
|         |       | Water Analysis (Mukhed Gatt)  | 17%               | 22 Dec |
| 2019-20 | 1     | Blood Donation                | 43                | 23 Dec |
|         | 2     | Water Analysis                | 35                | 22 Jan |