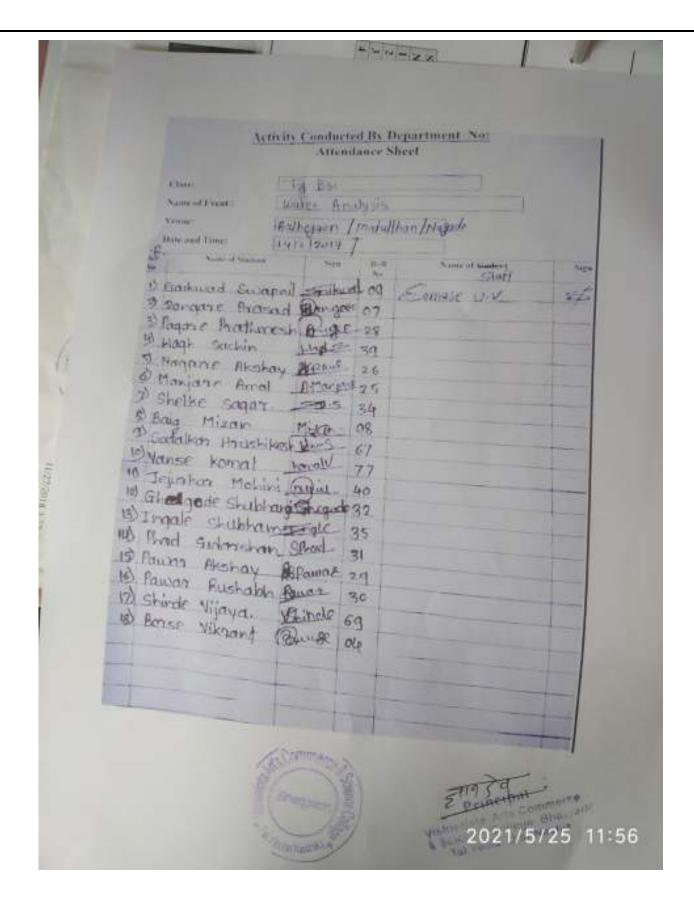

nerce otgani

11/27/2018 3:30 AM

| Attion:                                 | Attendance                    | e She        | eet             |         |
|-----------------------------------------|-------------------------------|--------------|-----------------|---------|
| Name of Event : Wat                     | · Bsc<br>es Analy<br>eggon./M | sis<br>atult | nan/Nagade.     |         |
| Date and Time: 1412                     | 12019 /                       | Roll         | Name of Student | Sign    |
| Name of Student                         | Sign                          | No           | Statt           | et.     |
| o Gaikwad Swapnil                       | Tikon                         | -09          | Somase U.V.     | 7       |
| 2) Dongare Prasad                       | Dongeso                       | 07           |                 |         |
| 3) Pagare Prathmesh                     | 10 age                        | -28          |                 |         |
| 4) wash Sachin                          | Lingo                         | 39           |                 |         |
| 5 Nagaire Akshay                        | appaul                        | 26           |                 |         |
| 6 Manjare Amol                          | Amarijan                      | 25           |                 |         |
| 2) Shelke Sagar.                        | 50.5                          | 34           |                 |         |
| 8) Baig Mizan                           | Milan                         | 08           |                 |         |
| 9) Safalkan Hrushika                    | sh Wars                       | 67           |                 |         |
| 10) Nanse komal                         | karaly                        | 77           |                 |         |
| 11) Jejunkan Mohini                     |                               | 40           |                 |         |
| 19) Ghedgade Shubba                     | unitan egod                   | 232          |                 |         |
| 13) Ingale Shubham                      |                               | 35           |                 |         |
| 14) Phad Sudanshar                      |                               | 31           |                 |         |
| 15) Pawar Akshay                        |                               | 29           |                 |         |
| 16) Pawar Rushahl                       | Augs                          | 30           |                 |         |
| 12) Shinde Villava.                     | Whitele                       | 69           |                 |         |
| 17) Shinde Vijaya.<br>18) Borse Vikrant | Quise                         | Ole          |                 |         |
|                                         |                               |              |                 |         |
|                                         |                               | 1000         |                 | REI JES |