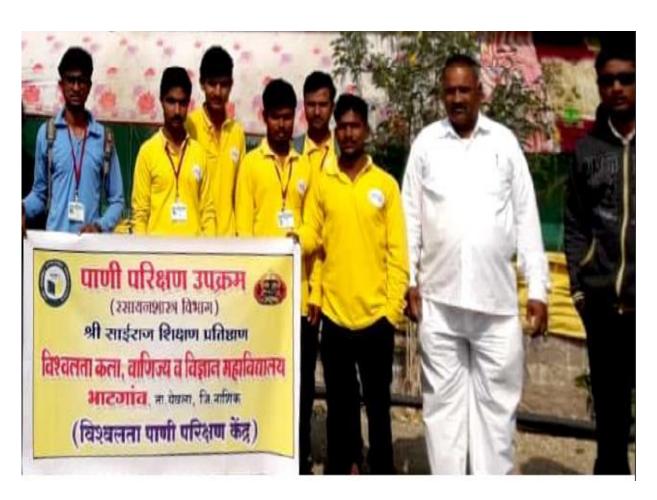

## Report of the event Organised

Department: B.Sc. Academic Year :2018-19 Date: 14/12/2018 to 22/12/2018

To.

The Principal

Through: HOD B.Sc.

Reference:

Subject: Submission of report on the "Water Analysis" awareness program,

#### Respected Sir,

With above reference, we have successfully organised "Water Analysis" awareness program under the science department activity for the faculty/staff/student from 14/12/2018 to 22/12/2018(two day). The details are given below. The more datailed (document, photograph, certificates etc.) enclosed herewith.

No. Of Participant: 38

Faculty HOD and member: prof. Somase U.V., Prof. Khatkale A.B.

| Sr. No. | Date                           | Title             | Important details of event                                                                                                                                               |
|---------|--------------------------------|-------------------|--------------------------------------------------------------------------------------------------------------------------------------------------------------------------|
| 1.      | 14/12/2018<br>to<br>22/12/2018 | Water<br>Analysis | "Water Analysis" Program was arranged for to check<br>water quality in the rural area(mukhed, balhgaon<br>,matulthan, nagade, pimpalgaon, satyagaon, wakad,<br>shirwade) |