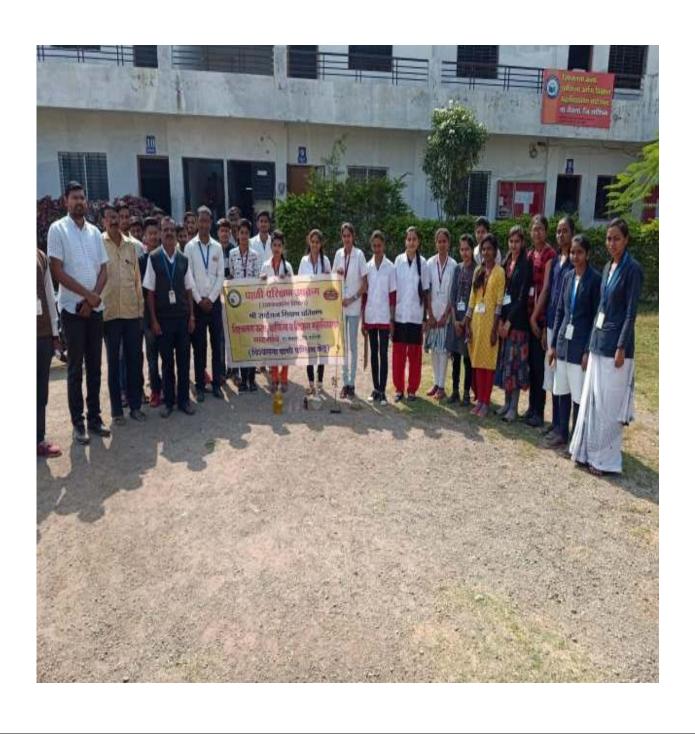

Staff & Student testing water in the villages

Acadamic year 2019-20

Water Analysis Activity Conduct by B.Sc Department.

Reg. No. ID No. PU/NS/CS/139/2009

No. Of Participant: 38

Faculty HOD and member: prof. Somase U.V., Prof. Khatkale A.B.

| Sr. No. | Date                           | Title             | Important details of event                                                                                                                                               |
|---------|--------------------------------|-------------------|--------------------------------------------------------------------------------------------------------------------------------------------------------------------------|
| 1.      | 14/12/2018<br>to<br>22/12/2018 | Water<br>Analysis | "Water Analysis" Program was arranged for to check<br>water quality in the rural area(mukhed, balhgaon<br>,matulthan, nagade, pimpalgaon, satyagaon, wakad,<br>shirwade) |

#### Report of the event organisation

Water analysis report

Switzers: Testing of the water of poultry farm from nearby villages. We have succesfully organised "Water Analysis" awareness program under the science department Activity for the Faculty/stuff/student from 14/12/2018 to 22/12/2018 two day). The details are given Below. The more dataled (document photograph, certificates etc.) enclosed herewith. initially we create group of student of bsc. Where each group consists of maximum 38 student, there were some of the teachers who help student and guide in analysing the subject. In this survey we plan a visit to nearby villages of your like ballegaon, nagde, matulthan hisbruigaon and makked, etc we tested the water sample respective of poultry farm. It resulted that the water there where was not suitable for drinking purpose of bird. We concluded and suggested pharms that this should filter the water before use, it will prove beneficial for entire well beginning. On 14- of dec we firstly visited ballageon village and noted the no. Of poultry in that area and so on... Then on next day we collected a water sample and tested them.