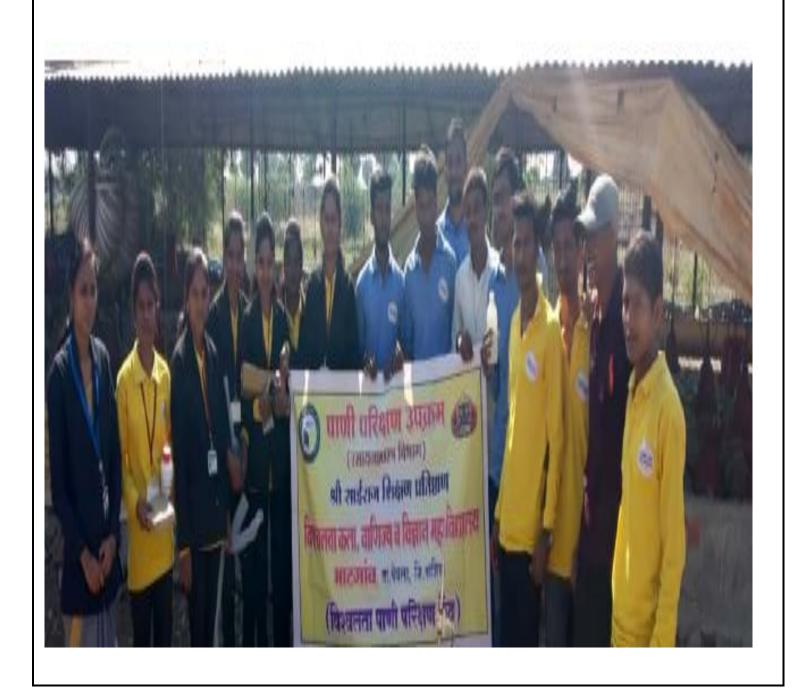

## Water Analysis(14/12/2018 & 22/12/2018):

Water quality testing is important because it identifies contaminants and prevents water-borne diseases. Essentially, water quality testing makes sure that water is safe and meets local and international water standards. This type of testing can be completed using water sampling techniques and using technology to estimate the amount and level of chemicals. All water for human and animal use should be tested for safety. In addition to household water, recreational and agricultural water should also be tested.

## Report of the event Organised

Department: B.Sc. Academic Year :2018-19 Date: 14/12/2018 to 22/12/2018

To.

The Principal

Through: HOD B.Sc.

Reference:

Subject: Submission of report on the "Water Analysis" awareness program,

#### Respected Sir,

With above reference, we have successfully organised "Water Analysis" awareness program under the science department activity for the faculty/staff/student from 14/12/2018 to 22/12/2018(two day). The details are given below. The more datailed (document, photograph, certificates etc.) enclosed herewith.

No. Of Participant: 38

Faculty HOD and member: prof. Somase U.V., Prof. Khatkale A.B.

| Sr. No. | Date                           | Title             | Important details of event                                                                                                                                               |
|---------|--------------------------------|-------------------|--------------------------------------------------------------------------------------------------------------------------------------------------------------------------|
| 1.      | 14/12/2018<br>to<br>22/12/2018 | Water<br>Analysis | "Water Analysis" Program was arranged for to check<br>water quality in the rural area(mukhed, balhgaon<br>,matulthan, nagade, pimpalgaon, satyagaon, wakad,<br>shirwade) |