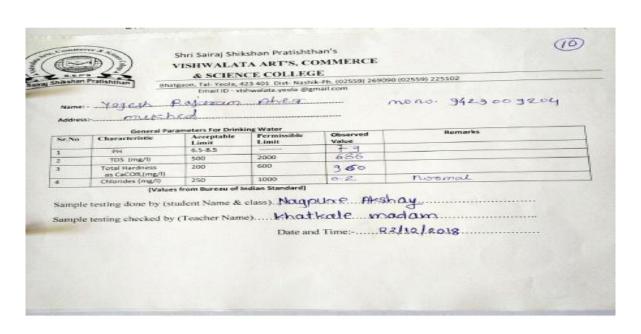

## VISHWALATA ART'S, COMMERCE

## & SCIENCE COLLEGE

Shatgaon, Tal-Yeola, 423 401 Dist-Nashik-Ph. (02559) 269090 (02559) 225102

Email ID - vishwalata.yeola @gmail.com

Name: Doyaneswar laxman wani

Mo- 992/828415.

Address AP Balegoon

| Sr.No | Characteristic                    | Acceptable<br>Limit | Permissible<br>Limit | Observed<br>Value | Remarks |
|-------|-----------------------------------|---------------------|----------------------|-------------------|---------|
| 1     | PH                                | 6.5-8.5             |                      | 6.1               |         |
| 2     | TDS (mg/l)                        | 500                 | 2000                 | 184               |         |
| 3     | Total Hardness<br>as CaCOB,(mg/l) | 200                 | 600                  | 150-              |         |
| 4     | Chlorides (mg/l)                  | 250                 | 1000                 | 0.3.              |         |

(Values from Bureau of Indian Standard)

Sample testing done by (student Name & class). Khillsthe. Bushikesh. Sum pat. Date and Time:- 14 12 18

Shri Sairaj Shikshan Pratishthan's