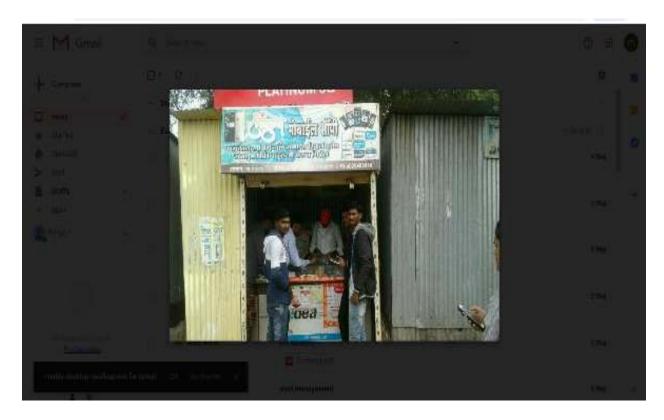

#### Report of the event organisation

Water analysis report

Switzers: Testing of the water of poultry farm from nearby villages. We have succesfully organised "Water Analysis" awareness program under the science department Activity for the Faculty/stuff/student from 14/12/2018 to 22/12/2018 two day). The details are given Below. The more dataled (document photograph, certificates etc.) enclosed herewith. initially we create group of student of bsc. Where each group consists of maximum 38 student, there were some of the teachers who help student and guide in analysing the subject. In this survey we plan a visit to nearby villages of your like ballegaon, nagde, matulthan hisbruigaon and makked, etc we tested the water sample respective of poultry farm. It resulted that the water there where was not suitable for drinking purpose of bird. We concluded and suggested pharms that this should filter the water before use, it will prove beneficial for entire well beginning. On 14- of dec we firstly visited ballageon village and noted the no. Of poultry in that area and so on... Then on next day we collected a water sample and tested them.

No. Of Participant: 38

Faculty HOD and member: prof. Somase U.V., Prof. Khatkale A.B.

| Sr. No. | Date                           | Title             | Important details of event                                                                                                                                               |
|---------|--------------------------------|-------------------|--------------------------------------------------------------------------------------------------------------------------------------------------------------------------|
| 1.      | 14/12/2018<br>to<br>22/12/2018 | Water<br>Analysis | "Water Analysis" Program was arranged for to check<br>water quality in the rural area(mukhed, balhgaon<br>,matulthan, nagade, pimpalgaon, satyagaon, wakad,<br>shirwade) |