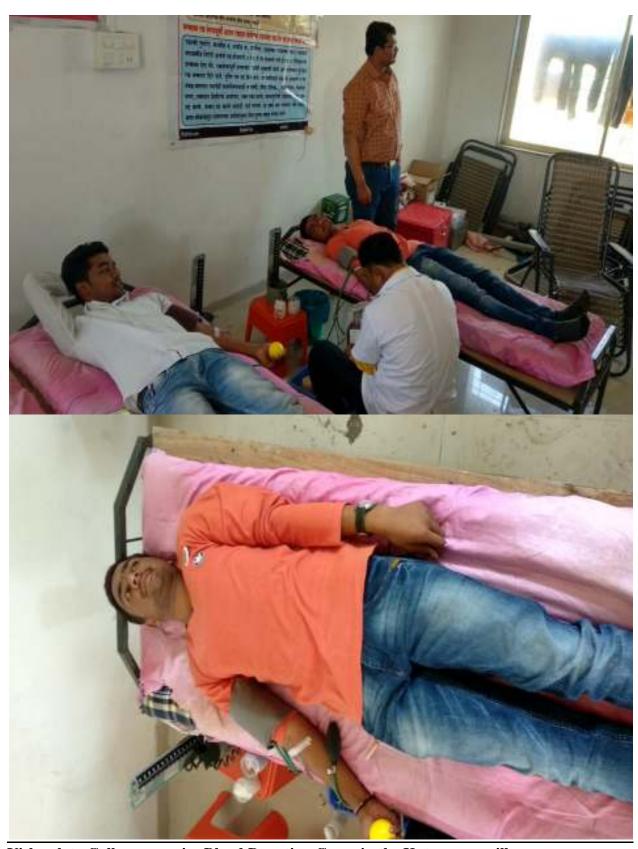

## Vishwalata Arts, Commerce & Science College

(College Code: 892)

BHATGAON, Tal. Yeola - 423 401 Dist. Nashik - Hello: (02559) 225102, Fax: 225103

Date - 01/06/2021

Date:

F.S.1 Nest Practices

| Year    | Sr.no | Name Of Activity              | No of Participant | Date   |
|---------|-------|-------------------------------|-------------------|--------|
| 2015-16 | 1     | Blood Donation                | 27                | 13 Aug |
| 2016-17 | 1     | Blood Donation                | 20                | 28 Nov |
|         | 2     | Online Transaction            | 25                | 28 Jan |
| 2017-18 | 1     | Blood Donation                | 12                | 18 Nov |
| 2018-19 | 1     | Blood Donation                | 25                | 28 Dec |
|         | 2     | Water Analysis(Andarsul Gatt) | 18                | 14 Dec |
|         |       | Water Analysis (Mukhed Gatt)  | 17%               | 22 Dec |
| 2019-20 | 1     | Blood Donation                | 43                | 23 Dec |
|         | 2     | Water Analysis                | 35                | 22 Jan |