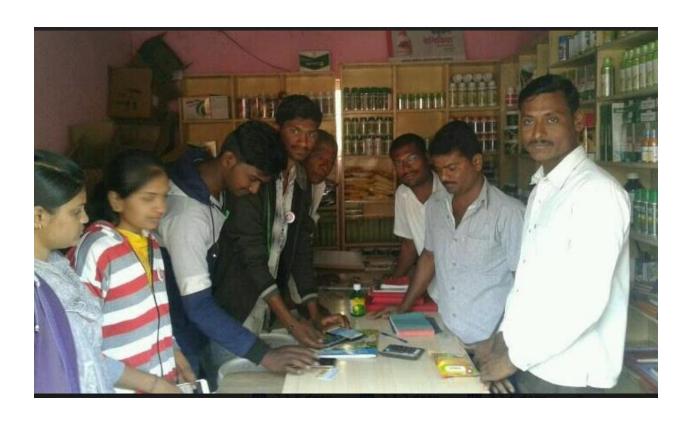

#### Report of the event organisation

Water analysis report

Switzers: Testing of the water of poultry farm from nearby villages. We have succesfully organised "Water Analysis" awareness program under the science department Activity for the Faculty/stuff/student from 14/12/2018 to 22/12/2018 two day). The details are given Below. The more dataled (document photograph, certificates etc.) enclosed herewith. initially we create group of student of bsc. Where each group consists of maximum 38 student, there were some of the teachers who help student and guide in analysing the subject. In this survey we plan a visit to nearby villages of your like ballegaon, nagde, matulthan hisbruigaon and makked, etc we tested the water sample respective of poultry farm. It resulted that the water there where was not suitable for drinking purpose of bird. We concluded and suggested pharms that this should filter the water before use, it will prove beneficial for entire well beginning. On 14- of dec we firstly visited ballageon village and noted the no. Of poultry in that area and so on... Then on next day we collected a water sample and tested them.

Staff & Student testing water in the villages

Acadamic year 2019-20

Water Analysis Activity Conduct by B.Sc Department.

Reg. No. ID No. PU/NS/CS/139/2009