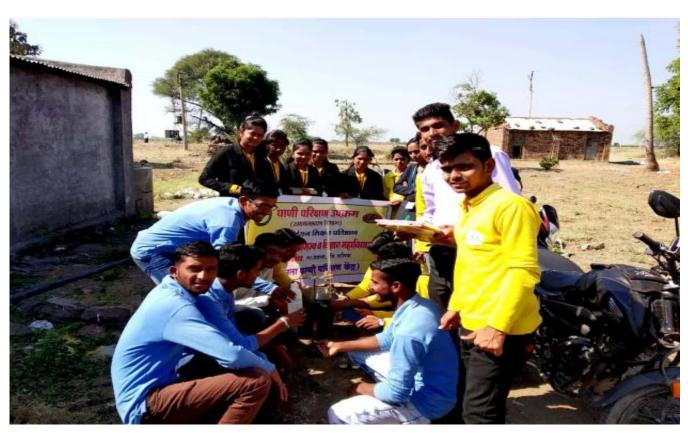

#### Report of the event organisation

Water analysis report

Switzers: Testing of the water of poultry farm from nearby villages. We have succesfully organised "Water Analysis" awareness program under the science department Activity for the Faculty/stuff/student from 14/12/2018 to 22/12/2018 two day). The details are given Below. The more dataled (document photograph, certificates etc.) enclosed herewith. initially we create group of student of bsc. Where each group consists of maximum 38 student, there were some of the teachers who help student and guide in analysing the subject. In this survey we plan a visit to nearby villages of your like ballegaon, nagde, matulthan hisbruigaon and makked, etc we tested the water sample respective of poultry farm. It resulted that the water there where was not suitable for drinking purpose of bird. We concluded and suggested pharms that this should filter the water before use, it will prove beneficial for entire well beginning. On 14- of dec we firstly visited ballageon village and noted the no. Of poultry in that area and so on... Then on next day we collected a water sample and tested them.

When we come on the result we noticed that this water sample was not usable for bird. Because the parameter pH which we check were imbalance.

gH was slightly acidic tie 5.9 which was below limit, hardness of water and percentage of chlorine which is below 0.2.

The same survey was carried out by us in other villages in the span of 14x of dec to 22x of DUC

Water analysis project was arranged for the purpose to check the water quality in the poultry. farm of ruler area.