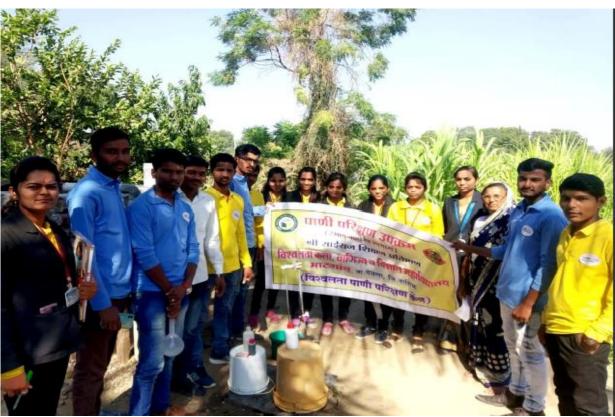

Staff & Student testing water in the villages

Acadamic year 2019-20

Water Analysis Activity Conduct by B.Sc Department.

Reg. No. ID No. PU/NS/CS/139/2009