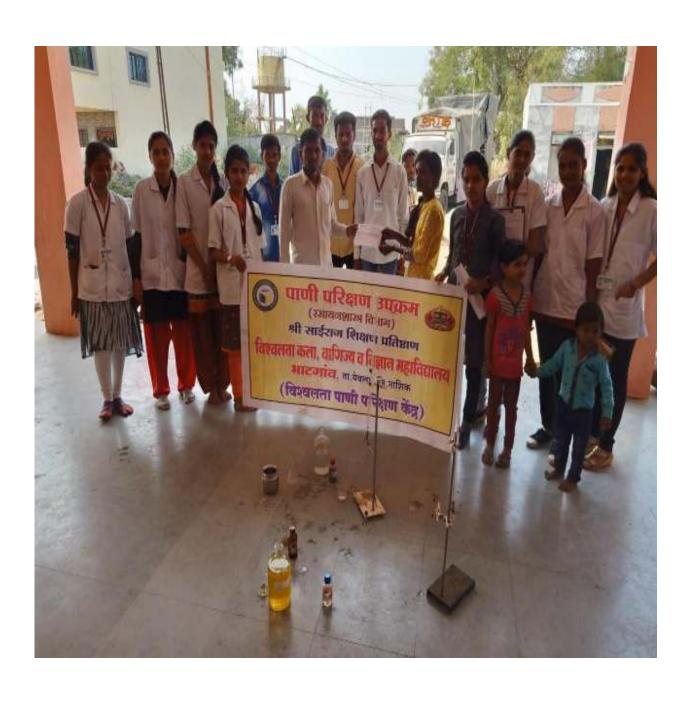

## Water Analysis(14/12/2018 & 22/12/2018):

Water quality testing is important because it identifies contaminants and prevents water-borne diseases. Essentially, water quality testing makes sure that water is safe and meets local and international water standards. This type of testing can be completed using water sampling techniques and using technology to estimate the amount and level of chemicals. All water for human and animal use should be tested for safety. In addition to household water, recreational and agricultural water should also be tested.

## Report of the event Organised

Department: B.Sc. Academic Year :2018-19 Date: 14/12/2018 to 22/12/2018

To.

The Principal

Through: HOD B.Sc.

Reference:

Subject: Submission of report on the "Water Analysis" awareness program,

#### Respected Sir,

With above reference, we have successfully organised "Water Analysis" awareness program under the science department activity for the faculty/staff/student from 14/12/2018 to 22/12/2018(two day). The details are given below. The more datailed (document, photograph, certificates etc.) enclosed herewith.

No. Of Participant: 38

Faculty HOD and member: prof. Somase U.V., Prof. Khatkale A.B.

| Sr. No. | Date                           | Title             | Important details of event                                                                                                                                               |
|---------|--------------------------------|-------------------|--------------------------------------------------------------------------------------------------------------------------------------------------------------------------|
| 1.      | 14/12/2018<br>to<br>22/12/2018 | Water<br>Analysis | "Water Analysis" Program was arranged for to check<br>water quality in the rural area(mukhed, balhgaon<br>,matulthan, nagade, pimpalgaon, satyagaon, wakad,<br>shirwade) |