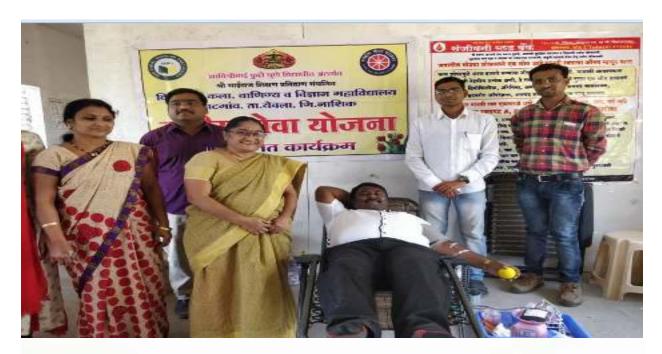

## Vishwalata Arts, Commerce & Science College

(College Code: 892)

BHATGAON, Tal. Yeola - 423 401 Dist. Nashik - Hello: (02559) 225102, Fax: 225103

Date - 01/06/2021

Date:

F.S.1 Nest Practices

| Year    | Sr.no | Name Of Activity              | No of Participant | Date   |
|---------|-------|-------------------------------|-------------------|--------|
| 2015-16 | 1     | Blood Donation                | 27                | 13 Aug |
| 2016-17 | 1     | Blood Donation                | 20                | 28 Nov |
|         | 2     | Online Transaction            | 25                | 28 Jan |
| 2017-18 | 1     | Blood Donation                | 12                | 18 Nov |
| 2018-19 | 1     | Blood Donation                | 25                | 28 Dec |
|         | 2     | Water Analysis(Andarsul Gatt) | 18                | 14 Dec |
|         |       | Water Analysis (Mukhed Gatt)  | 17%               | 22 Dec |
| 2019-20 | 1     | Blood Donation                | 43                | 23 Dec |
|         | 2     | Water Analysis                | 35                | 22 Jan |