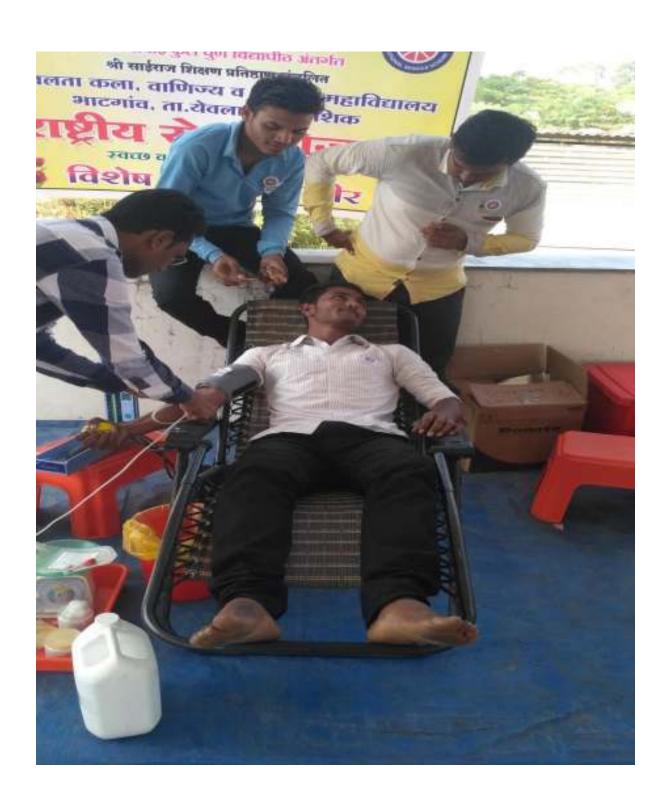

## Vishwalata Arts, Commerce & Science College

(College Code: 892)

BHATGAON, Tal. Yeola - 423 401 Dist. Nashik - Hello: (02559) 225102, Fax: 225103

Date - 01/06/2021

Date:

F.S.1 Nest Practices

| Year    | Sr.no | Name Of Activity              | No of Participant | Date   |
|---------|-------|-------------------------------|-------------------|--------|
| 2015-16 | 1     | Blood Donation                | 27                | 13 Aug |
| 2016-17 | 1     | Blood Donation                | 20                | 28 Nov |
|         | 2     | Online Transaction            | 25                | 28 Jan |
| 2017-18 | 1     | Blood Donation                | 12                | 18 Nov |
| 2018-19 | 1     | Blood Donation                | 25                | 28 Dec |
|         | 2     | Water Analysis(Andarsul Gatt) | 18                | 14 Dec |
|         |       | Water Analysis (Mukhed Gatt)  | 17%               | 22 Dec |
| 2019-20 | 1     | Blood Donation                | 43                | 23 Dec |
|         | 2     | Water Analysis                | 35                | 22 Jan |