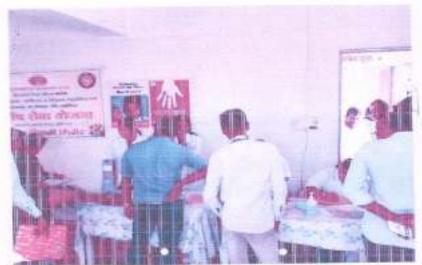

Staff & Student testing water in the villages

Acadamic year 2019-20

Water Analysis Activity Conduct by B.Sc Department.

Reg. No. ID No. PU/NS/CS/139/2009