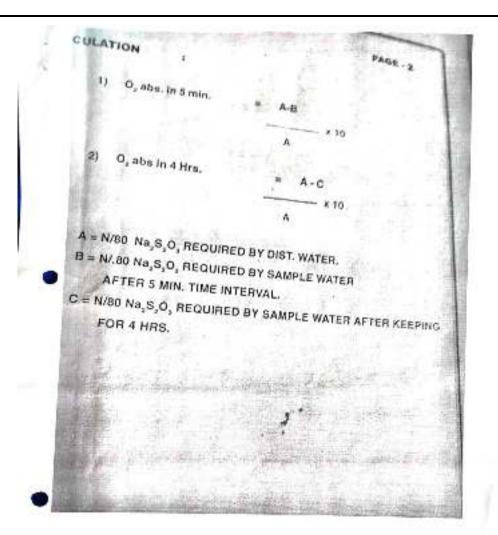

# TEST & DETERMINANTION OF DIBSOLVED OXYGEN

## REAGENTS:

- 11 MANGANESE SULPHATE SOLUTION (MRSO, H,O)
  - DISSOLVE 480 GMS TETRANYDRATE MANGANOUS SULPHATE
- ALKAL HODIDE AZIDE REAGENT
- DISSOLVE 500 GM NaOH & 150 GM KI IN 1 LIT DIST, WATER ADD TO IT 10 GM, NaN3 DISSOLVED IN 40 ML, DIST, WATER
- CONC. H, SO, 3)
- STARCH INDICATOR 4)
- N/80 SOLUTION OF SODIUM THIOSULPHATE (Ne,S,O,)

#### ROCEDURE:

TAKE 300 ML, SAMPLE IN SOME, D.O. BOTTLE, TO THIS ADD 2 ML M.SO. SOLUTION FOLLOWED BY 2 ML ALKALI - IODIDE AZIDE SOLUTION ALLOW THE PRECIPITATE TO SETTLE, THEN ADD 2 ML. CONC.H, SO, TO DISSOLVE THE PRECIPITATE TAKE 200 ML. FHOM ABOVE MIXTURE. TO THIS SOLUTION AND SUFFICIENT STARCH INDICATOR & TITRATE AGAINST N/80 SODIUM THIOSULPHATE SOLUTION.

END POINT - BLUE TO COLOURLESS.

#### ALCULATION:

D.O. IN ppm = 0.5 X ML OF THIOSULPHATE REQUIRED BY 200ML. ABOVE SOLUTION.

> Sciones C Brandage

W Yeotal Natiff

11/27/2018 3:32 AM